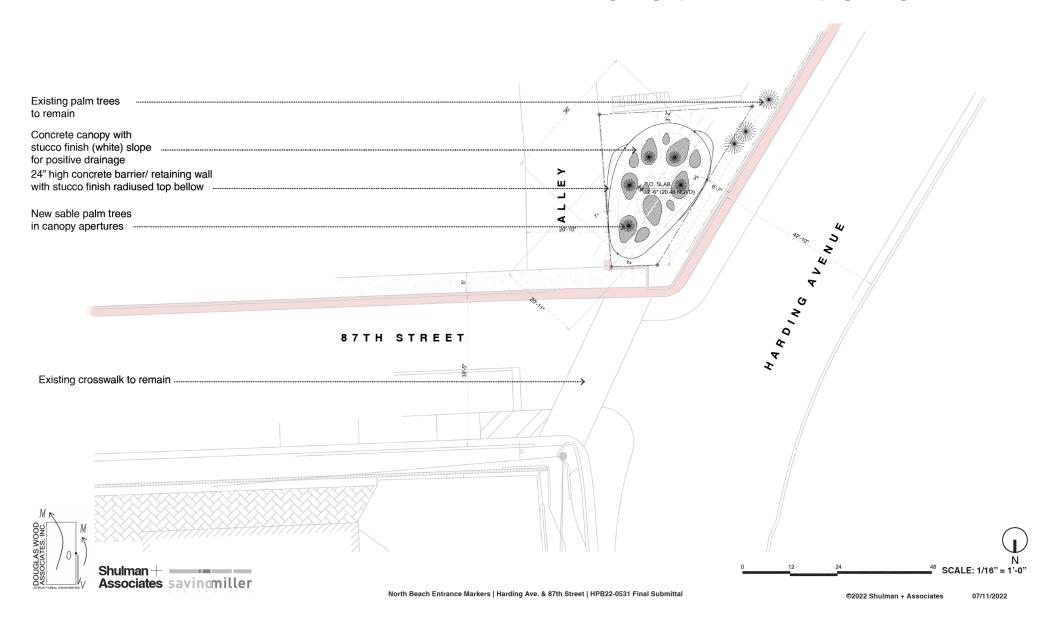

### A-1.01 SITE PLAN AT CANOPY LEVEL

North Beach Entry Signage Harding Site | Historic Preservation Board | September 13, 2022

NORMANDY DR. & BAY DR. ENTRANCE