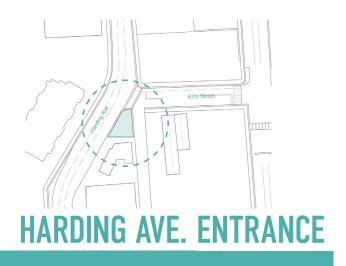

#### A-1.00 SITE PLAN AT GROUND LEVEL

### A-1.01 SITE PLAN AT CANOPY LEVEL

North Beach Entry Signage Harding Site | Historic Preservation Board | September 13, 2022

NORMANDY DR. & BAY DR. ENTRANCE