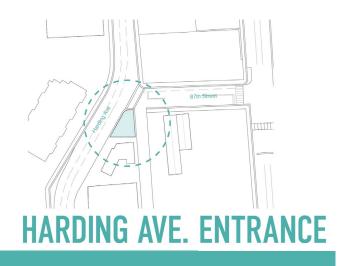

## North Beach Entry Signage Harding Site

Historic Preservation Board Tuesday, September 13, 2022

MIAMIBEACH www.miamibeach.gov



Prime / Structural Engineer



Design Architect



Landscape Architect

#### **Precedents**











Lincoln Road Follies, Morris Lapidus

#### **Precedents**









Shelborne Hotel, Miami Beach

Di Lido Hotel, Miami Beach

Miami Beach Bandshell





















#### A-1.00 SITE PLAN AT GROUND LEVEL



### A-1.01 SITE PLAN AT CANOPY LEVEL











North Beach Entry Signage Harding Site | Historic Preservation Board | September 13, 2022







NORMANDY DR. & BAY DR. ENTRANCE

# North Beach Entry Signage Harding Site

Historic Preservation Board

Tuesday, September 13, 2022

MIAMIBEACH www.miamibeach.gov



Prime / Structural Engineer



Design Ar