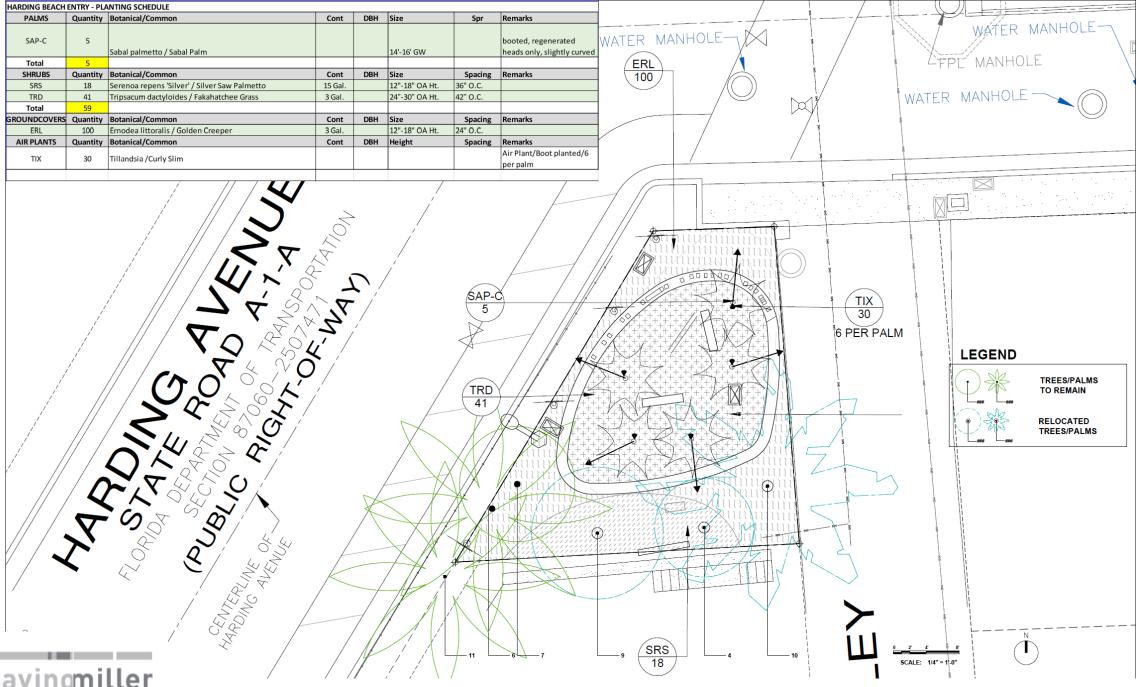

## North Beach Entry Signage Harding Site

Historic Preservation Board Tuesday, September 13, 2022

MIAMIBEACH www.miamibeach.gov



Prime / Structural Engineer



Design Architect



Landscape Architect

#### **Precedents**











Lincoln Road Follies, Morris Lapidus

#### **Precedents**









Shelborne Hotel, Miami Beach

Di Lido Hotel, Miami Beach

Miami Beach Bandshell





















#### A-1.00 SITE PLAN AT GROUND LEVEL



### A-1.01 SITE PLAN AT CANOPY LEVEL











North Beach Entry Signage Harding Site | Historic Preservation Board | September 13, 2022







NORMANDY DR. & BAY DR. ENTRANCE

# North Beach Entry Signage Harding Site

Historic Preservation Board

Tuesday, September 13, 2022

MIAMIBEACH www.miamibeach.gov



Prime / Structural Engineer



Design Architect



Landscape Architect