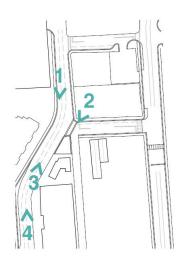

#### A-1.00 SITE PLAN AT GROUND LEVEL

### A-1.01 SITE PLAN AT CANOPY LEVEL

North Beach Entry Signage Harding Site | Historic Preservation Board | September 13, 2022

NORMANDY DR. & BAY DR. ENTRANCE