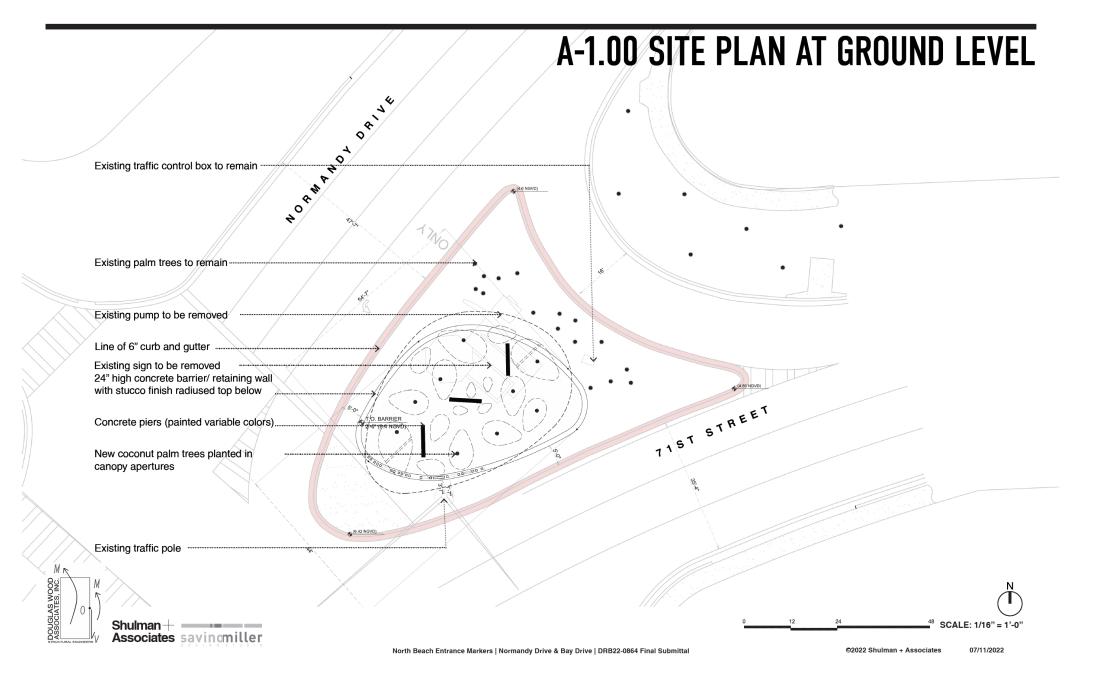

## North Beach Entry Signage Harding Site

Historic Preservation Board Tuesday, September 13, 2022

MIAMIBEACH www.miamibeach.gov



Prime / Structural Engineer



Design Architect



Landscape Architect

#### **Precedents**











Lincoln Road Follies, Morris Lapidus

#### **Precedents**









Shelborne Hotel, Miami Beach

Di Lido Hotel, Miami Beach

Miami Beach Bandshell





















#### A-1.00 SITE PLAN AT GROUND LEVEL



### A-1.01 SITE PLAN AT CANOPY LEVEL











North Beach Entry Signage Harding Site | Historic Preservation Board | September 13, 2022







NORMANDY DR. & BAY DR. ENTRANCE

# North Beach Entry Signage Harding Site

Historic Preservation Board

Tuesday, September 13, 2022

MIAMIBEACH www.miamibeach.gov



Prime / Structural Engineer



Design Architect



Landscape Architect