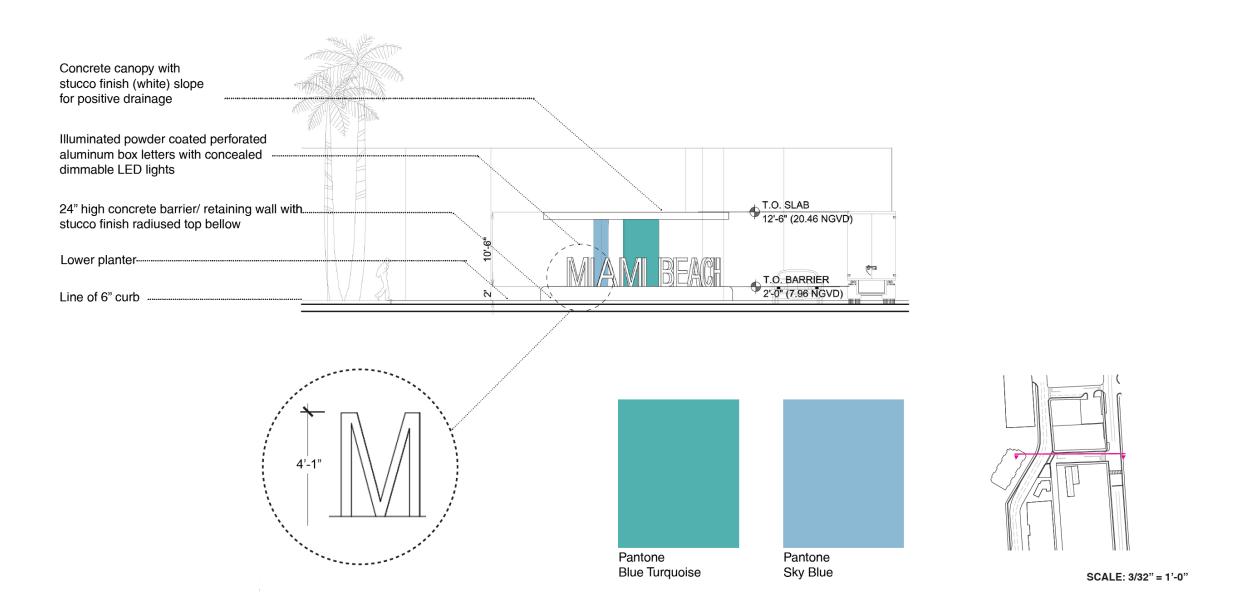

### A-1.01 SITE PLAN AT CANOPY LEVEL

North Beach Entry Signage Harding Site | Historic Preservation Board | September 13, 2022

NORMANDY DR. & BAY DR. ENTRANCE