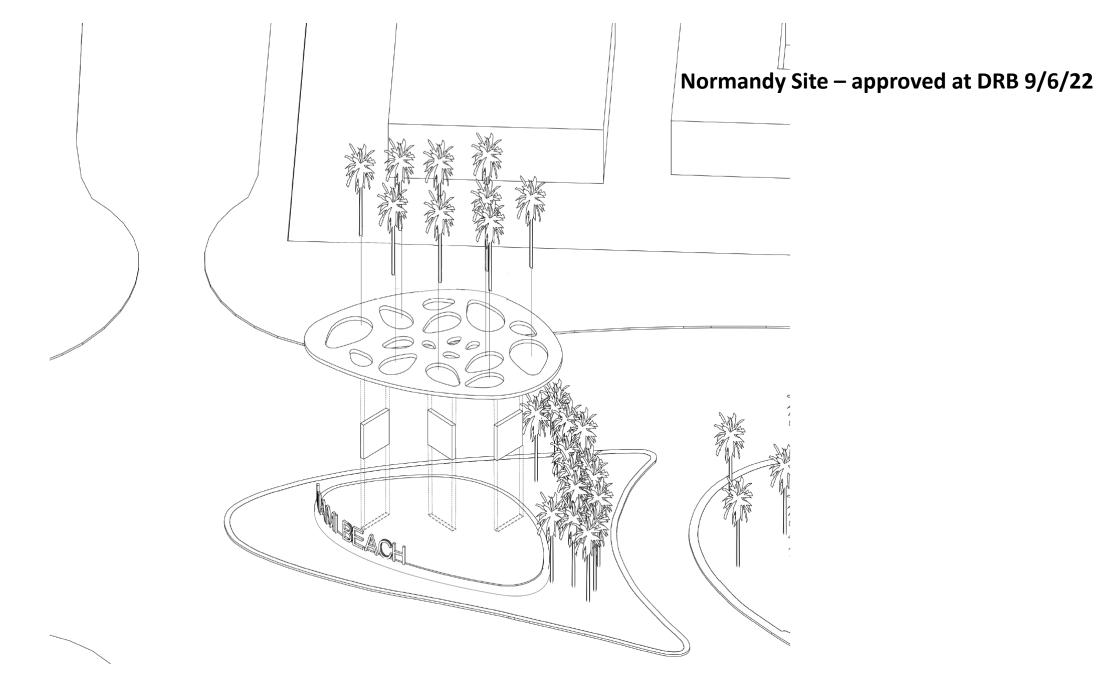

### A-1.01 SITE PLAN AT CANOPY LEVEL

North Beach Entry Signage Harding Site | Historic Preservation Board | September 13, 2022

NORMANDY DR. & BAY DR. ENTRANCE