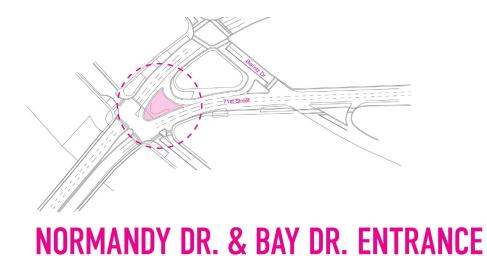

### A-1.01 SITE PLAN AT CANOPY LEVEL

North Beach Entry Signage Harding Site | Historic Preservation Board | September 13, 2022

NORMANDY DR. & BAY DR. ENTRANCE