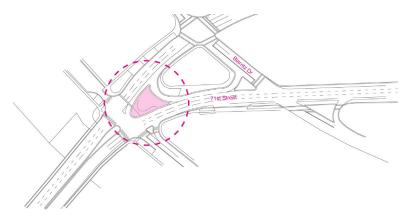

### A-1.01 SITE PLAN AT CANOPY LEVEL

North Beach Entry Signage Harding Site | Historic Preservation Board | September 13, 2022

NORMANDY DR. & BAY DR. ENTRANCE