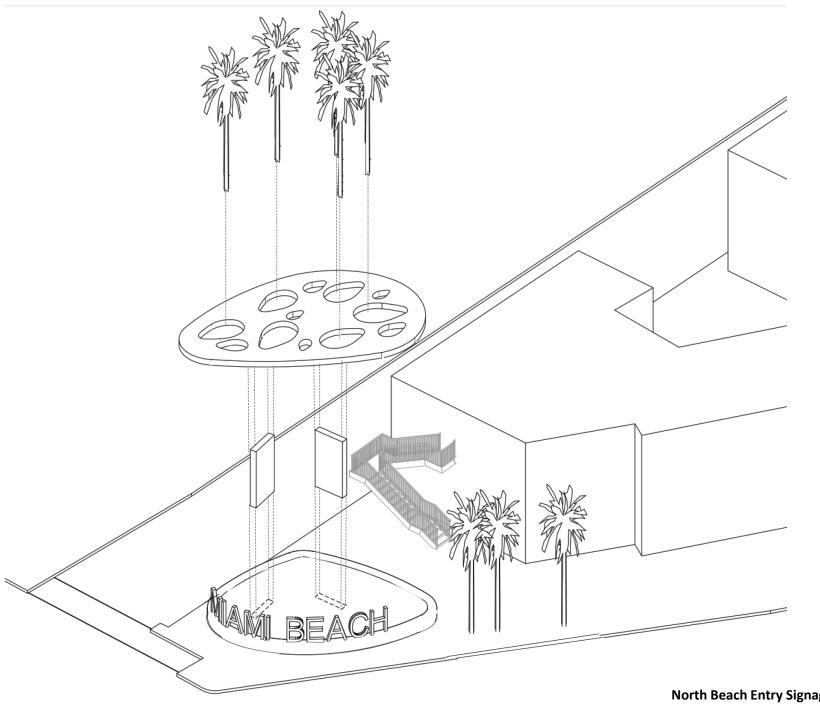

### A-1.01 SITE PLAN AT CANOPY LEVEL

North Beach Entry Signage Harding Site | Historic Preservation Board | September 13, 2022

NORMANDY DR. & BAY DR. ENTRANCE