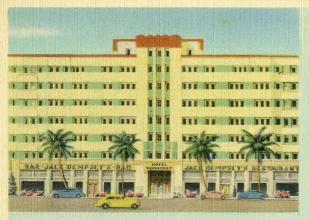

### 2009 COLLIINS AVENUE, MIAMI BEACH

Architect Henry Hohauser designed this 8-story Art Deco-style hotel in 1936, on the oceanfront between 20<sup>th</sup> and 21<sup>st</sup> Streets in Miami Beach. The original owner was the Universal Corporation. Famous boxer Jack Dempsey was a part-owner, so in the early years the hotel was named the Dempsey Vanderbilt, and Jack Dempsey's Bar and Restaurant were prominently advertised on the front facade.

In 1941, according to the Building Permit Card, Hohauser remodeled an "old dining room into three stores." (The dining room had been Jack Dempsey's Restaurant.) These storefronts faced Collins Avenue to the right of the hotel entrance. Two sheets of Hohauser's plans are found on Microfilm #15830, showing the west elevation and floor plans. Pappy's, next door, was enlarged a bit, with a new plate-glass window and a panel of glass block beneath it. The three new storefronts had knee walls, and show-windows of plate-glass that curved inward to recessed doorways. There were glass transoms above the doors and also above the entire storefronts. The center store was twice the size of the other two, and had double doors as opposed to single. These storefronts are first listed in the 1942 directory as

the London Shop men's furnishings at 2003 Collins Avenue, Van Held women's furnishings at 2005 Collins, and the Sterling gift shop at 2007 Collins.

A photographic postcard (Vanderbilt 8) dating from circa 1942, when this was a "military zone," gives the best view of the hotel at that time. Mammy's is not in view, but the photo shows signage for the Pago-Pago Bar, "Hotel Vanderbilt" in metallic letters over the main entrance, and the three storefronts with transoms of opaque glass above their awnings. Pappy's restaurant and "soda bar," on the corner at 2001 Collins Avenue, has many panels of glass block, and etched glass in its door and transom, with what appears to be an image of a mermaid on the door and palm trees on the transom.