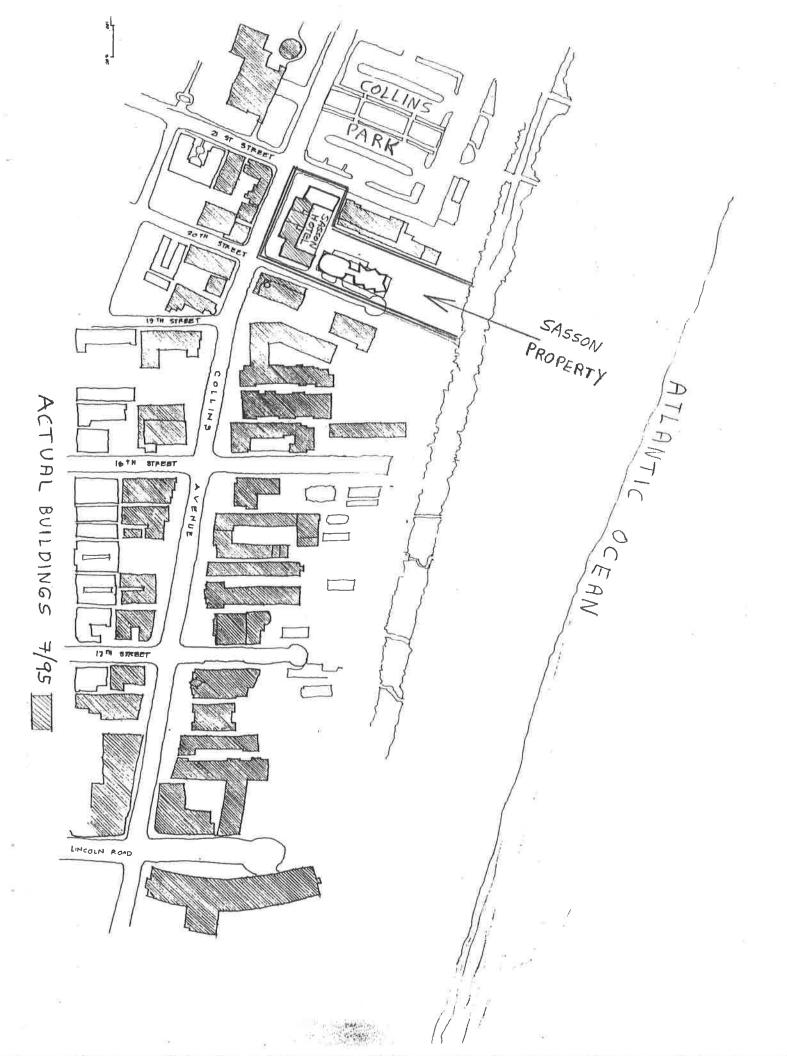

proposed on a parking lot to increase use and density in the museum area. Hotel, (originally the Dempsey-Vanderbilt with the Jack Dempsey bar designed in 1937 by Henry Hohauser). The hotel is a masterpiece of Deco (as opposed to moderne) featuring friezes and dramatic vertical and horizontal elements. A new building and a tennis court is The planners chose the corner of 21st Street and Collins as an example of the developmental approach. On it stands The Sasson