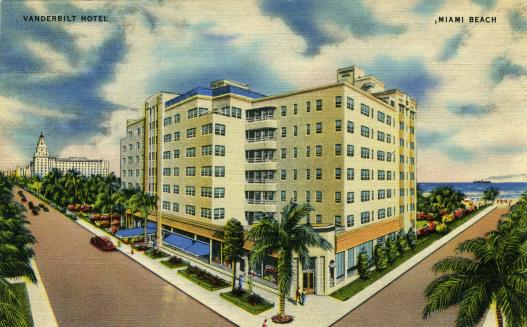

### 2009 COLLIINS AVENUE, MIAMI BEACH

Architect Henry Hohauser designed this 8-story Art Deco-style hotel in 1936, on the oceanfront between 20<sup>th</sup> and 21<sup>st</sup> Streets in Miami Beach. The original owner was the Universal Corporation. Famous boxer Jack Dempsey was a part-owner, so in the early years the hotel was named the Dempsey Vanderbilt, and Jack Dempsey's Bar and Restaurant were prominently advertised on the front facade.

Around 1942, the hotel dropped the Dempsey name, and Dempsey's Bar became the Pago-Pago. During World War II, like many other Miami Beach hotels, the Vanderbilt was occupied by the U.S. Army-Air Forces and served as a barracks for military trainees until it returned to civilian use in November 1945. The hotel was sold in 1946 and underwent many changes after that. When the adjoining Setai Hotel was constructed in the late 1990s, the City of Miami Beach required the restoration of the Vanderbilt as part of the project. The original building, however, was found to be structurally unsafe at that time, requiring its demolition. What stands on the site today is a replication of the original exterior.