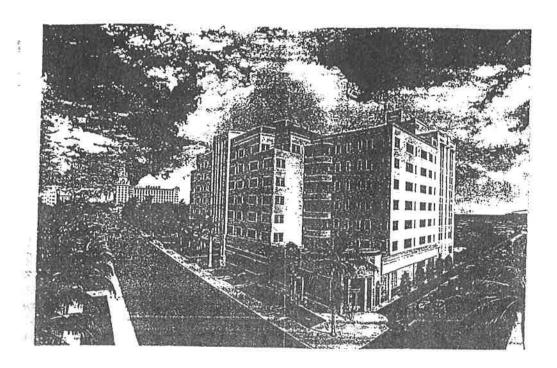

### 2009 COLLIINS AVENUE, MIAMI BEACH

Architect Henry Hohauser designed this 8-story Art Deco-style hotel in 1936, on the oceanfront between 20<sup>th</sup> and 21<sup>st</sup> Streets in Miami Beach. The original owner was the Universal Corporation. Famous boxer Jack Dempsey was a part-owner, so in the early years the hotel was named the Dempsey Vanderbilt, and Jack Dempsey's Bar and Restaurant were prominently advertised on the front facade.

### L HISTORICAL INFORMATION OF THE HOTEL

Constructed in 1936, the Sassoon Hotel was originally called the Dempsey-Vanderbilt. Designed by Henry Hohauser, one of the beach's best and most prolific Architects during the 1930's, it was one of his largest commissions, and one of his earliest in the Art Deco Style. His planning for the hotel began in 1934 with the name "Universal Hotel". Over the years it has also been known as the "Seaglades", "Pickwick", "Coronet", and "King David".