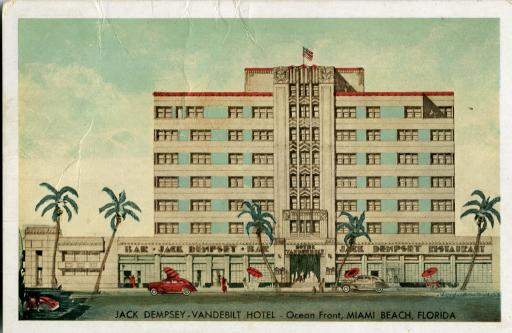

### 2009 COLLIINS AVENUE, MIAMI BEACH

Architect Henry Hohauser designed this 8-story Art Deco-style hotel in 1936, on the oceanfront between 20<sup>th</sup> and 21<sup>st</sup> Streets in Miami Beach. The original owner was the Universal Corporation. Famous boxer Jack Dempsey was a part-owner, so in the early years the hotel was named the Dempsey Vanderbilt, and Jack Dempsey's Bar and Restaurant were prominently advertised on the front facade.

In 1941, according to the Building Permit Card, Hohauser remodeled an "old dining room into three stores." (The dining room had been Jack Dempsey's Restaurant.) These storefronts faced Collins Avenue to the right of the hotel entrance. Two sheets of Hohauser's plans are found on Microfilm #15830, showing the west elevation and floor plans. Pappy's, next door, was enlarged a bit, with a new plate-glass window and a panel of glass block beneath it. The three new storefronts had knee walls, and show-windows of plate-glass that curved inward to recessed doorways. There were glass transoms above the doors and also above the entire storefronts. The center store was twice the size of the other two, and had double doors as opposed to single. These storefronts are first listed in the 1942 directory as

the London Shop men's furnishings at 2003 Collins Avenue, Van Held women's furnishings at 2005 Collins, and the Sterling gift shop at 2007 Collins.

A photographic postcard (Vanderbilt 8) dating from circa 1942, when this was a "military zone," gives the best view of the hotel at that time. Mammy's is not in view, but the photo shows signage for the Pago-Pago Bar, "Hotel Vanderbilt" in metallic letters over the main entrance, and the three storefronts with transoms of opaque glass above their awnings. Pappy's restaurant and "soda bar," on the corner at 2001 Collins Avenue, has many panels of glass block, and etched glass in its door and transom, with what appears to be an image of a mermaid on the door and palm trees on the transom.