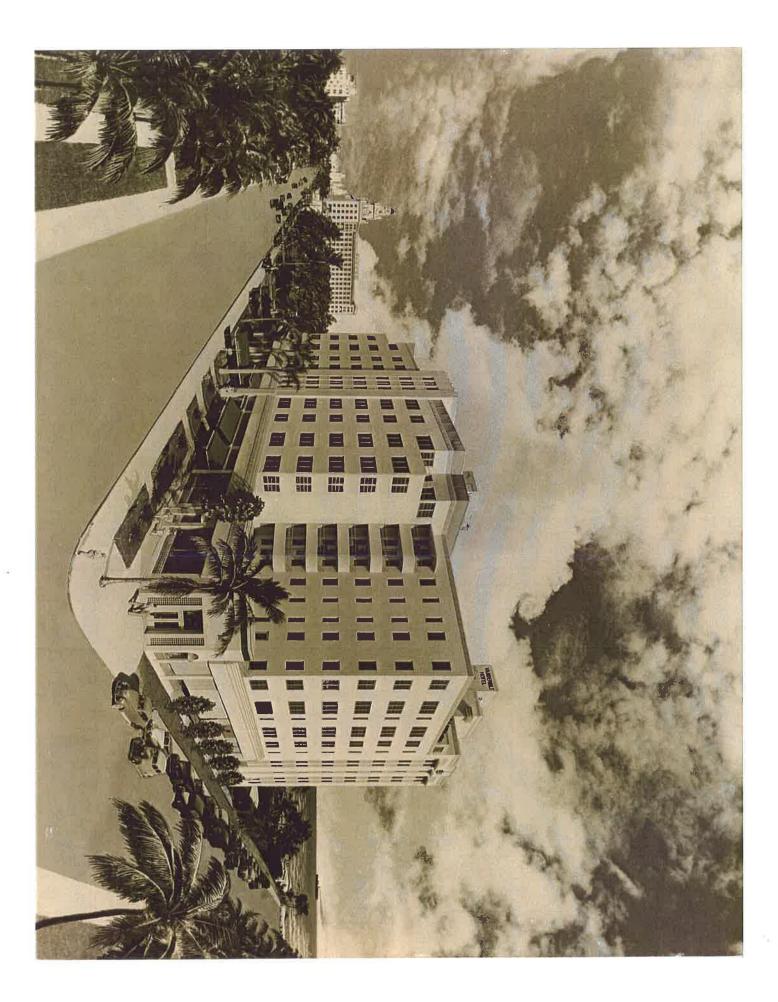

### 2009 COLLIINS AVENUE, MIAMI BEACH

Architect Henry Hohauser designed this 8-story Art Deco-style hotel in 1936, on the oceanfront between 20<sup>th</sup> and 21<sup>st</sup> Streets in Miami Beach. The original owner was the Universal Corporation. Famous boxer Jack Dempsey was a part-owner, so in the early years the hotel was named the Dempsey Vanderbilt, and Jack Dempsey's Bar and Restaurant were prominently advertised on the front facade.

### L HISTORICAL INFORMATION OF THE HOTEL

Constructed in 1936, the Sassoon Hotel was originally called the Dempsey-Vanderbilt. Designed by Henry Hohauser, one of the beach's best and most prolific Architects during the 1930's, it was one of his largest commissions, and one of his earliest in the Art Deco Style. His planning for the hotel began in 1934 with the name "Universal Hotel". Over the years it has also been known as the "Seaglades", "Pickwick", "Coronet", and "King David".

The hotel was so successful that Hohauser was commissioned to design an addition which was completed in 1938. The matching addition connected to the southern end of the original.