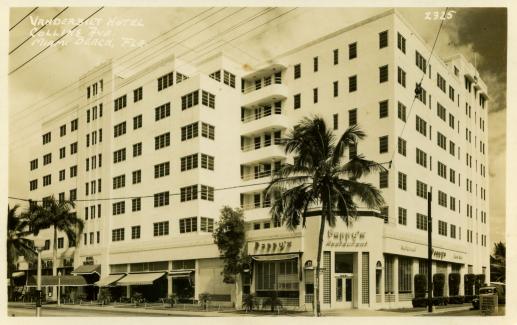

### 2009 COLLIINS AVENUE, MIAMI BEACH

Architect Henry Hohauser designed this 8-story Art Deco-style hotel in 1936, on the oceanfront between 20<sup>th</sup> and 21<sup>st</sup> Streets in Miami Beach. The original owner was the Universal Corporation. Famous boxer Jack Dempsey was a part-owner, so in the early years the hotel was named the Dempsey Vanderbilt, and Jack Dempsey's Bar and Restaurant were prominently advertised on the front facade.

The 1940 Polk's Directory lists a counterpart to Mammy's, "Pappy's" drug store and soda fountain at 2001 Collins Avenue, at the south end of the front facade. Pappy's remained there until 1949, when it became a Howard Johnson's restaurant and an Eskay drug store.

the London Shop men's furnishings at 2003 Collins Avenue, Van Held women's furnishings at 2005 Collins, and the Sterling gift shop at 2007 Collins.

A photographic postcard (Vanderbilt 8) dating from circa 1942, when this was a "military zone," gives the best view of the hotel at that time. Mammy's is not in view, but the photo shows signage for the Pago-Pago Bar, "Hotel Vanderbilt" in metallic letters over the main entrance, and the three storefronts with transoms of opaque glass above their awnings. Pappy's restaurant and "soda bar," on the corner at 2001 Collins Avenue, has many panels of glass block, and etched glass in its door and transom, with what appears to be an image of a mermaid on the door and palm trees on the transom.