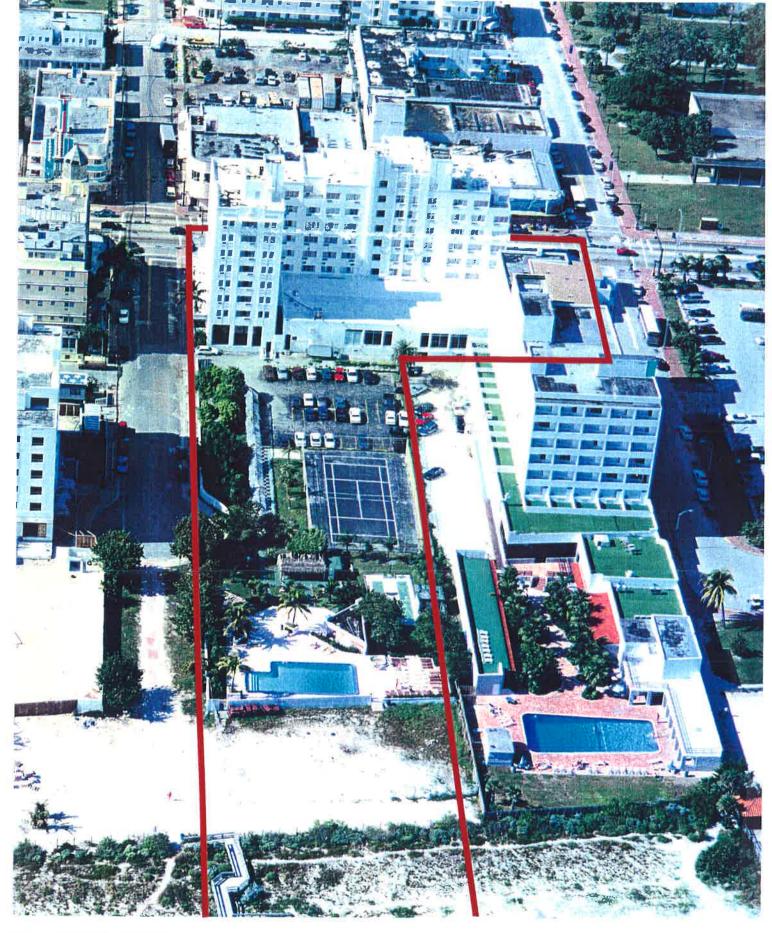

### 2009 COLLIINS AVENUE, MIAMI BEACH

Architect Henry Hohauser designed this 8-story Art Deco-style hotel in 1936, on the oceanfront between 20<sup>th</sup> and 21<sup>st</sup> Streets in Miami Beach. The original owner was the Universal Corporation. Famous boxer Jack Dempsey was a part-owner, so in the early years the hotel was named the Dempsey Vanderbilt, and Jack Dempsey's Bar and Restaurant were prominently advertised on the front facade.

Around 1942, the hotel dropped the Dempsey name, and Dempsey's Bar became the Pago-Pago. During World War II, like many other Miami Beach hotels, the Vanderbilt was occupied by the U.S. Army-Air Forces and served as a barracks for military trainees until it returned to civilian use in November 1945. The hotel was sold in 1946 and underwent many changes after that. When the adjoining Setai Hotel was constructed in the late 1990s, the City of Miami Beach required the restoration of the Vanderbilt as part of the project. The original building, however, was found to be structurally unsafe at that time, requiring its demolition. What stands on the site today is a replication of the original exterior.