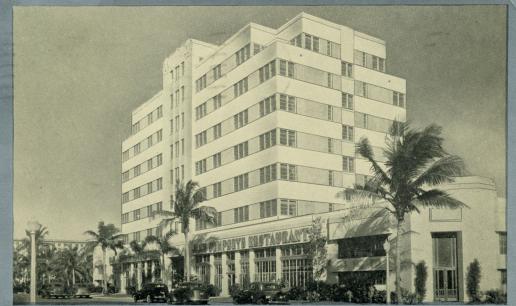

### 2009 COLLIINS AVENUE, MIAMI BEACH

Architect Henry Hohauser designed this 8-story Art Deco-style hotel in 1936, on the oceanfront between 20<sup>th</sup> and 21<sup>st</sup> Streets in Miami Beach. The original owner was the Universal Corporation. Famous boxer Jack Dempsey was a part-owner, so in the early years the hotel was named the Dempsey Vanderbilt, and Jack Dempsey's Bar and Restaurant were prominently advertised on the front facade.

The hotel was so successful that Hohauser was commissioned to design an addition which was completed in 1938. The matching addition connected to the southern end of the original.