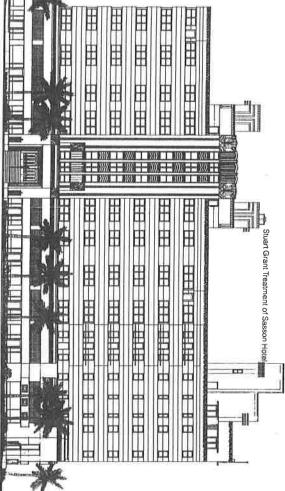

# FOCUSING ON THE MUSEUM DISTRICT

by Stuart Grant; Architecture, University of Florida

stainless steel, contribute to the area's character. ... and green spaces...hotels such as the Plymouth with it's World's Fair imagery... the Abbey's Floridiana sculpture... the Governor's The Museum area is a perfect place where artists, writers, and professionals would enjoy living. The Bass Museum...Library Park

proposed on a parking lot to increase use and density in the museum area. Hotel, (originally the Dempsey-Vanderbilt with the Jack Dempsey bar designed in 1937 by Henry Hohauser). The hotel is a masterpiece of Deco (as opposed to moderne) featuring friezes and dramatic vertical and horizontal elements. A new building and a tennis court is The planners chose the corner of 21st Street and Collins as an example of the developmental approach. On it stands The Sasson

My alternative is to reestablish the original Collins Avenue ap pearance by planting in front of the hotel and restoring the store fronts to Hohauser's original plan. Added to the hotel would be a new wing conforming to the height and design of the first Dempsey-Vanderbilt. The resort hotel could be enhanced with a pavillion and landscaping connecting to a linear park.