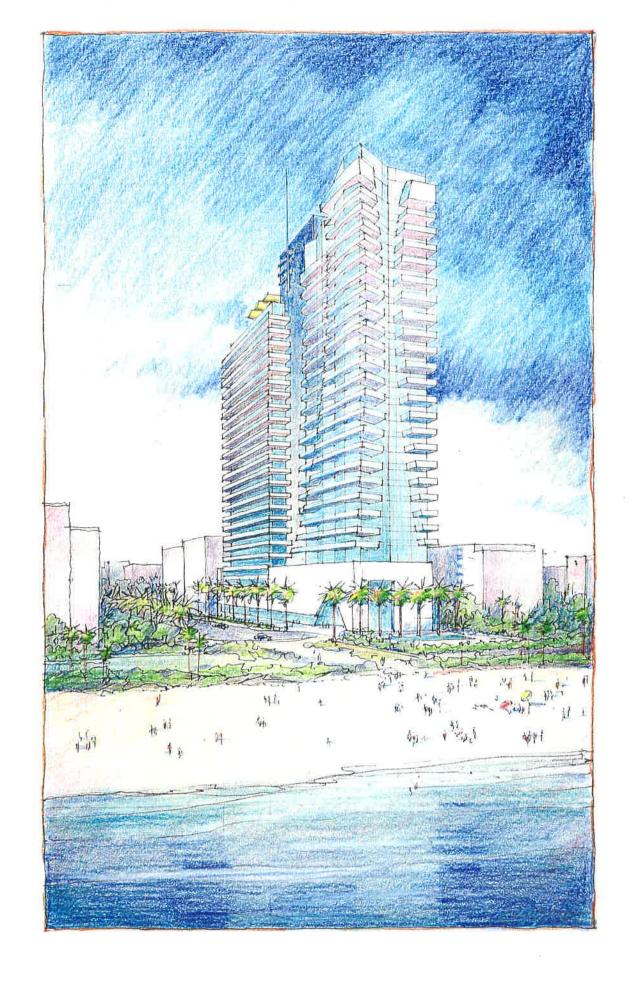

### II. EVALUATION OF THE PROJECT

Our proposal for the site hinges on two important components. One is the complete refurbishment of the existing hotel fronting Collins Avenue, restored to its original uses and appearance. Second is the construction of a new tower directly behind the historic landmark with both hotel-condominium and condominium uses. Required parking for the new development is in the base of the new tower.

### III. PROJECT DESCRIPTION

Our intent with the Dempsey-Vanderbilt is to design world-class hotel accommodations in combination with luxurious condominium residences. By promoting its outstanding features and desirable location, the complex capitalizes on both the alluring charm of an Art Deco landmark, and the sweeping potential of a newly constructed oceanfront tower.

Projecting an aura of sleek and contemporary elegance, the Dempsey-Vanderbilt Tower complements its surroundings while stating a presence all its own. This newly constructed edifice is divided into two parts with independent entrances and circulation on 20th Street. This separation enhances a more luxurious impression with

The west side of the tower envelopes a flexible array of hotel-condominium capabilities. Floorplans of the units are a unique departure from the popular split two bedroom configuration. A two entrance approach allows every unit to be divided into both a single room and a suite with a kitchen. These units are added to the pool of available rooms for the hotel. Similarly organized and placed directly oceanfront, the easterly end of the tower offers a mix of expansive two bedroom condominium units. The prominent location assures top sellable value and desirability.