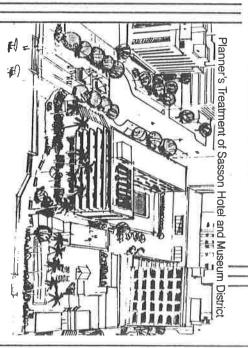

# FOCUSING ON THE MUSEUM DISTRICT

by Stuart Grant; Architecture, University of Florida

stainless steel, contribute to the area's character. ... and green spaces...hotels such as the Plymouth with it's World's Fair imagery... the Abbey's Floridiana sculpture... the Governor's The Museum area is a perfect place where artists, writers, and professionals would enjoy living. The Bass Museum...Library Park

proposed on a parking lot to increase use and density in the museum area. Hotel, (originally the Dempsey-Vanderbilt with the Jack Dempsey bar designed in 1937 by Henry Hohauser). The hotel is a masterpiece of Deco (as opposed to moderne) featuring friezes and dramatic vertical and horizontal elements. A new building and a tennis court is The planners chose the corner of 21st Street and Collins as an example of the developmental approach. On it stands The Sasson

My alternative is to reestablish the original Collins Avenue ap pearance by planting in front of the hotel and restoring the store fronts to Hohauser's original plan. Added to the hotel would be a new wing conforming to the height and design of the first Dempsey-Vanderbilt. The resort hotel could be enhanced with a pavillion and landscaping connecting to a linear park.