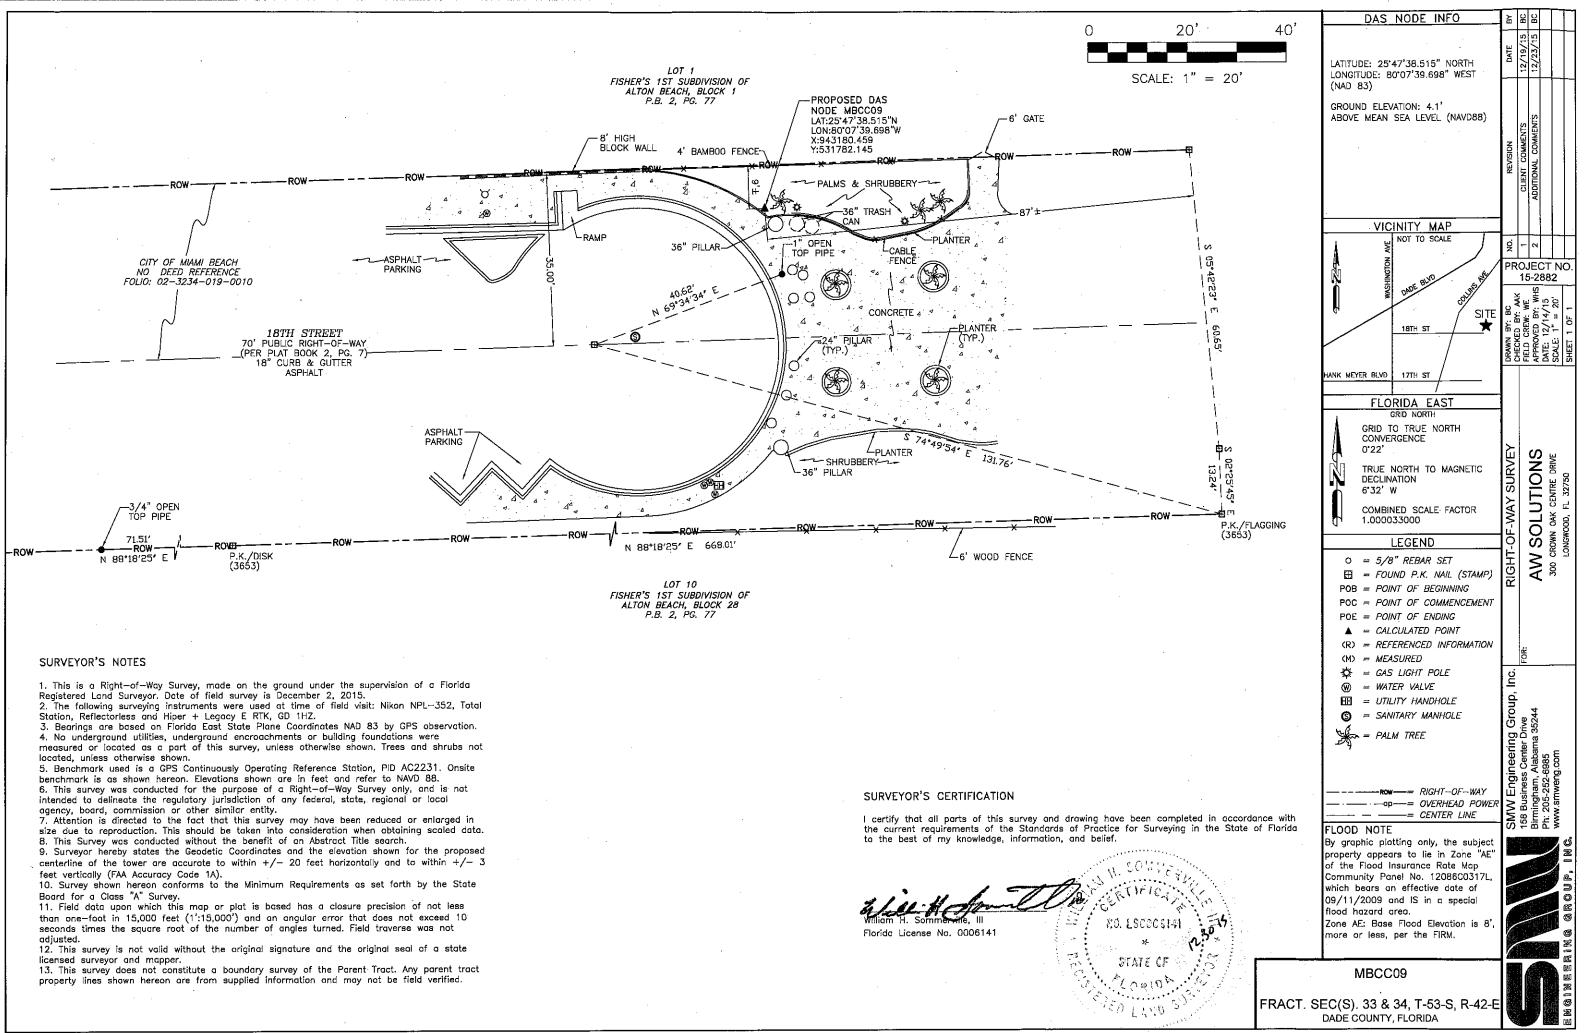

### TABLE OF CONTENTS

Crown Castle DAS Nodes

- 1. Letter of Intent and Certificate of Appropriateness Application
- 2. Survey
- 3. Proposed Site Plan
- 4. Aerial Location Photo and Location Map
- 5. Comprehensive Location Site Plan
  - South Nodes Enlarged Location Site Plan
  - Central Nodes Enlarged Location Site Plan
  - Belle Island Nodes Enlarged Location Site Plan
  - North Nodes Enlarged Location Site Plan
- 6. Contextual Photo Image
- 7. Co-location Restrictions Letter
- 8. Existing Site Photos
- 9. 12" Ion Utility Pole Specification Sheet
- 10. 12" Ion Utility Pole BOM Specification Sheet
- 11. Color Chart for 12" Ion Utility Pole