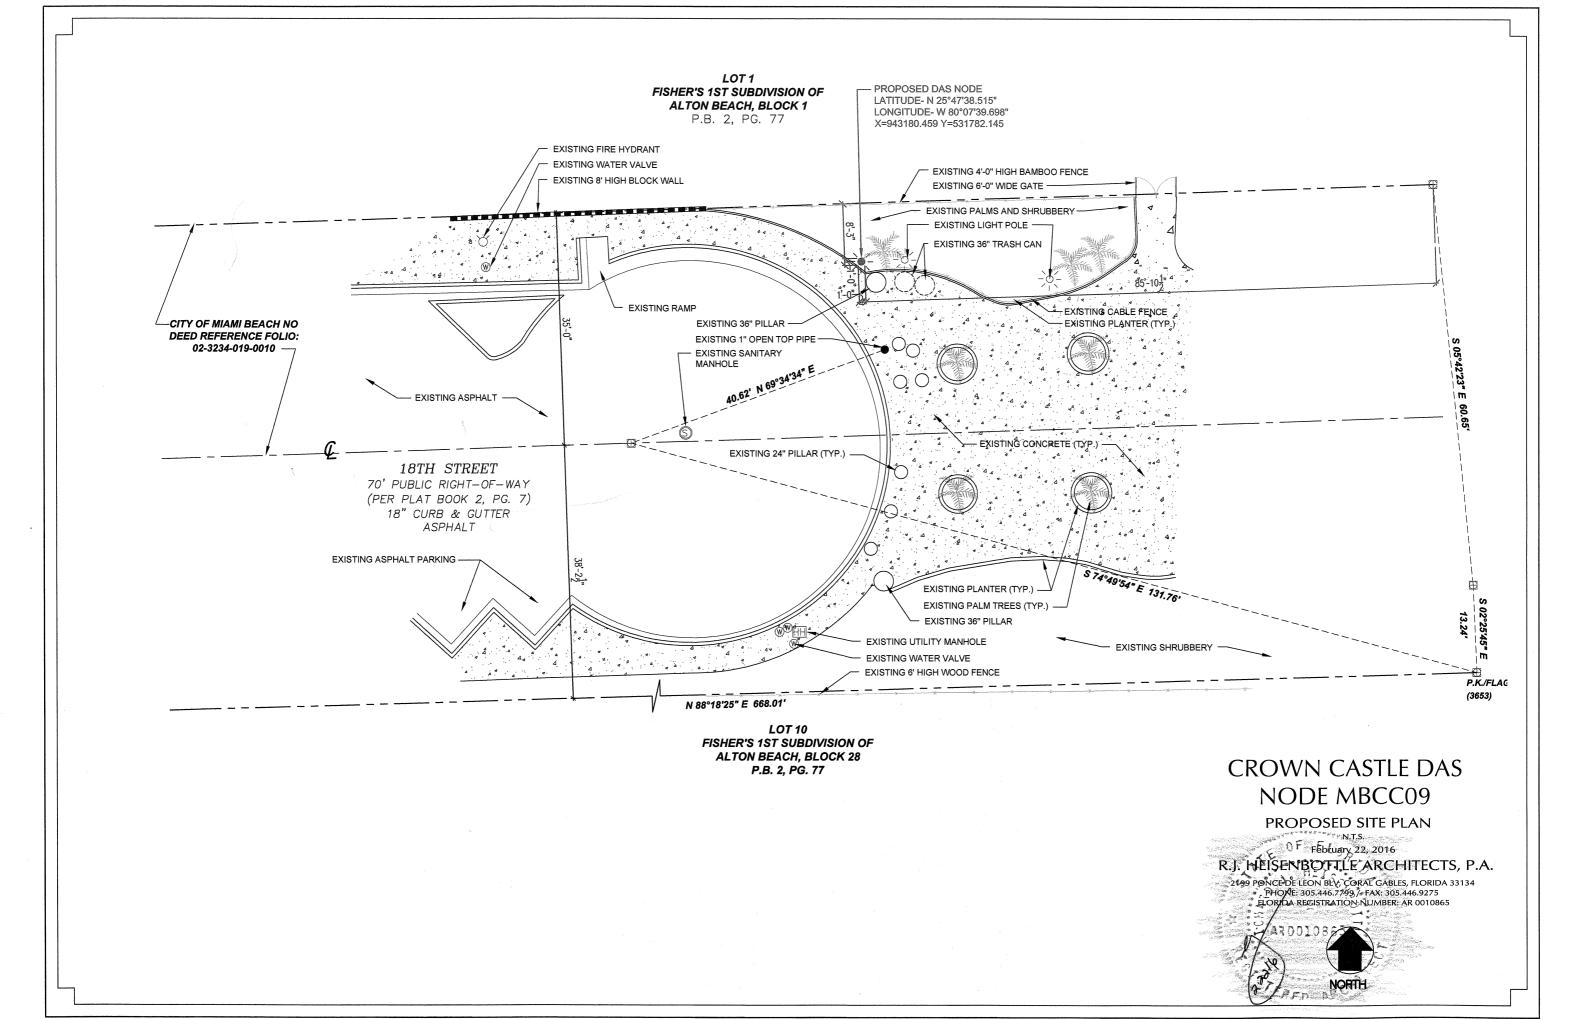

### TABLE OF CONTENTS

Crown Castle DAS Nodes

- 1. Letter of Intent and Certificate of Appropriateness Application
- 2. Survey
- 3. Proposed Site Plan
- 4. Aerial Location Photo and Location Map
- 5. Comprehensive Location Site Plan
  - South Nodes Enlarged Location Site Plan
  - Central Nodes Enlarged Location Site Plan
  - Belle Island Nodes Enlarged Location Site Plan
  - North Nodes Enlarged Location Site Plan
- 6. Contextual Photo Image
- 7. Co-location Restrictions Letter
- 8. Existing Site Photos
- 9. 12" Ion Utility Pole Specification Sheet
- 10. 12" Ion Utility Pole BOM Specification Sheet
- 11. Color Chart for 12" Ion Utility Pole