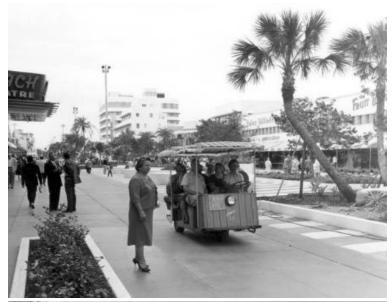

TOP PHOTO: LINCOLN ROAD LOOKING WEST FROM WASHINGTON AVENUE W/ TRAM 1960
MIDDLE PHOTO: EUCLID OVAL IN FRONT OF SAKS FIFTH AVENUE 1962
LOWER PHOTO: LINCOLN ROAD LOOKING EAST FROM ALTON ROAD 1960's.

Formerly a car street, it was closed off to automobile traffic and converted into an outdoor mall. Mall is perhaps a misnomer as this is a street closed to automobile traffic and is not designed as, say, a suburban mall. Imagine if St. Marks Place in New York City were closed to automobile traffic, and you get a better picture of Lincoln Road Mall." (2)