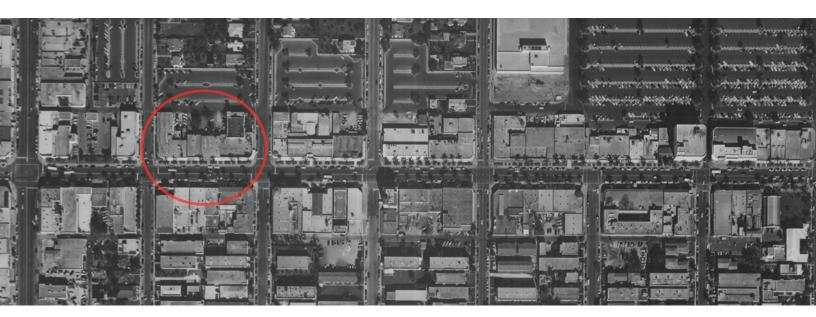

By 1959 the building on the adjacent Community Theater site has been re-constructed with no vestige of the former theater building remaining.

What is also interesting in this photograph is 17th Street did not yet directly connect with the Venetian Causeway. Instead it turns southward onto West Avenue.

 $1979\,$  city of Miami Beach Aerial Photographic survey courtesy of Public Works

17th Street now directly connects with the Venetian Causeway.

HISTORIC BUILDING PLAQUE LOCATED AT NORTHWEST CORNER OF BUILDING (SEE FOLLOWING PAGE FOR TEXT ON PLAQUE)