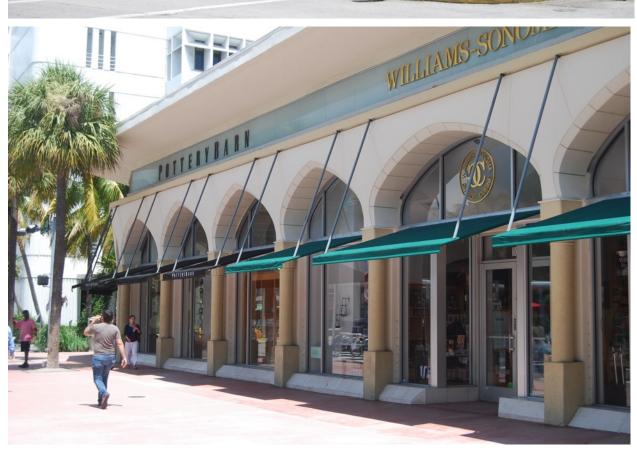

This remodel in1938 by Robert M. Little Architect completely re-clad the building into a sleek mid-century form. The building remained this way until the re-construction of the original building in 1999 - which appears in the following photographs and which revealed the original architecture which had been concealed from view from 1938-1999.

2014 PHOTOGRAPHS by ARTHUR MARCUS

As told on the plaque at the northwest corner of the building - the existing structure is not original. It is a re-creation of the original architecture on site as completed in 1999. Thus although the proportions, detailing and fenestration were copied directly from the originals prior to their demolition - this structure is still a re-creation.

This the building standing on site is essentially a new building constructed in 1999...and based upon the original historic designs from the 1920's.

Although the skylight was also recreated at the corner of the rooftop it is only for historical purposes and is non-operational.