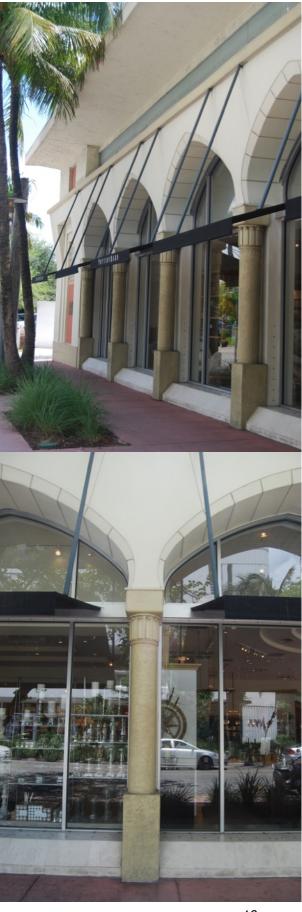

The architect of the Sender Building is unknown. It was designed according to the Mediterranean Revival style popular in Miami Beach during the 1920's, featuring Moorish arches that wrapped the entire facade from Lenox Avenue to Lincoln Road. The arches rested on ornate stone columns decorated with acanythmus leaves. The structure related well to its original neighbor, the Community Theater, whose cupola also exhibited a Moorish influence.

This remodel in1938 by Robert M. Little Architect completely re-clad the building into a sleek mid-century form. The building remained this way until the re-construction of the original building in 1999 - which appears in the following photographs and which revealed the original architecture which had been concealed from view from 1938-1999.

2014 PHOTOGRAPHS by ARTHUR MARCUS

As told on the plaque at the northwest corner of the building - the existing structure is not original. It is a re-creation of the original architecture on site as completed in 1999. Thus although the proportions, detailing and fenestration were copied directly from the originals prior to their demolition - this structure is still a re-creation.