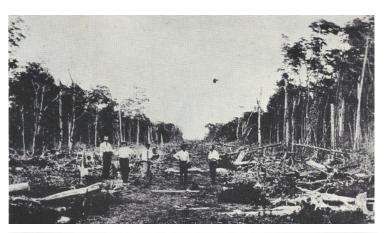

"Fisher began the construction of Lincoln Road starting with the removal of the mangroves in 1912, and numerous photographs attest to both the start and continuation of construction." (6)

"Lincoln Road is the civic-commercial urban centerpiece of Miami Beach. Initially developed by Carl Fisher as the commercial main street of his Alton Beach development, he named it after his hero Abraham Lincoln. (7)