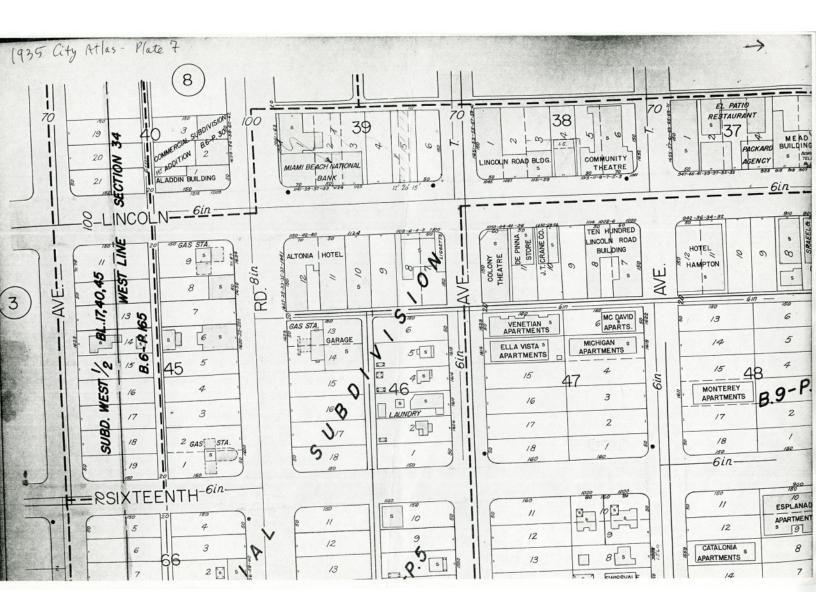

IN both of the 1941 and 1954 serial surveys the block as already been built out . The former building of the Community Theatre adjacent at 1000 Lincoln Road is still visible in both photos.

 $1959\,$  city of Miami beach aerial photographic survey courtesy of CMB public works

By 1959 the building on the adjacent Community Theater site has been re-constructed with no vestige of the former theater building remaining.

What is also interesting in this photograph is 17th Street did not yet directly connect with the Venetian Causeway. Instead it turns southward onto West Avenue.

 $1979\,$  city of Miami Beach Aerial Photographic survey courtesy of Public Works

17th Street now directly connects with the Venetian Causeway.

HISTORIC BUILDING PLAQUE LOCATED AT NORTHWEST CORNER OF BUILDING (SEE FOLLOWING PAGE FOR TEXT ON PLAQUE)

It is interesting to note that although the architect of the Sender Building is unknown - it was designed and constructed in 1925 for an initial cost of \$40,000. according to the Building Card.