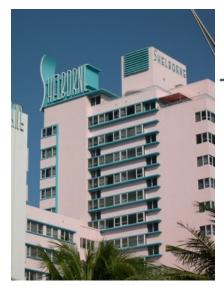

projects, many in the historic South Beach area.

One of Sender/Tragash's first big jobs was connected with the Southeast/Overtown development. The firm was hired to design a quarter-of-a-million square-foot office tower near the edge of the development right by the Metromover station. "We jumped into that very quickly," says Sender. "We've done all the initial design and our client was very excited. But it's been on hold since he saw the city wasn't doing its part. It's been a very slow process. And now we're waiting." So the firm took some interim projects. "The work we're doing right now was meant to be filler projects to keep us busy until this big project went to stage two. But it's shifted." Sender/Tragash's filler work may be smaller in terms of total project dollars, but it's been extremely important to the look of the "new" Miami Beach. The company has worked on such projects and restorations as the Waldorf Towers, Park Vendome, the Clay Hotel, OVO at The Warsaw Ballroom, The Clevelander, and the Shelborne Hotel

"The Shelborne Hotel was another controversial project. It is an International Style building, and our first advice to the owner, Russell Galbit, was to paint it white because that is the International look. He wanted to make sure people knew that the Shelborne was new and different and that there were things happening there. So we painted the building four shades of pink with turquoise accents. And it's gotten quite a bit of attention."