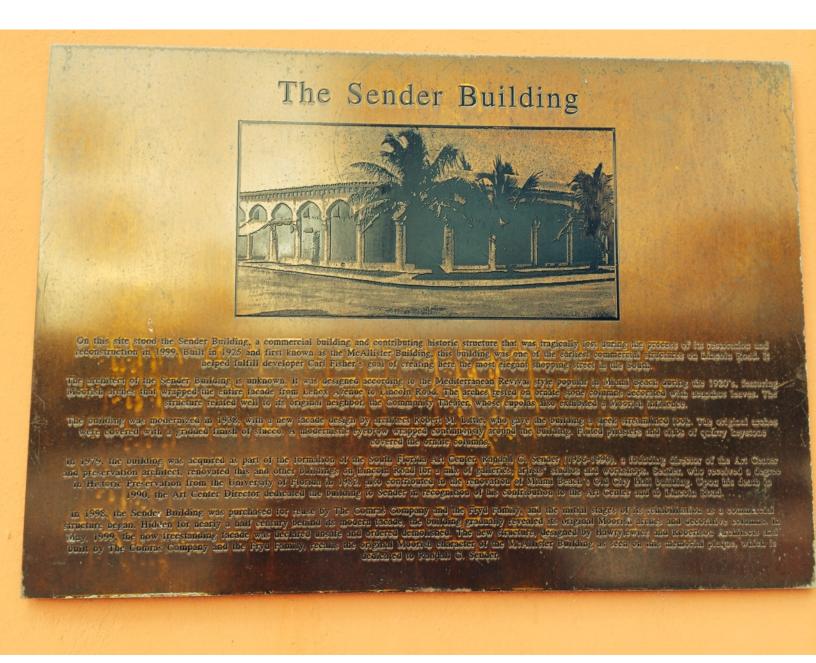

 $1979\,$  city of Miami Beach Aerial Photographic survey courtesy of Public Works

17th Street now directly connects with the Venetian Causeway.

HISTORIC BUILDING PLAQUE LOCATED AT NORTHWEST CORNER OF BUILDING (SEE FOLLOWING PAGE FOR TEXT ON PLAQUE)

#### 1035-1045 LINCOLN ROAD

PORTION of HISTORIC PLAQUE WHICH READS AS FOLLOWS:

"On this site stood the Sender Building, a commercial building and contributing historic structure that was tragically lost during the process of its restoration and reconstruction in 1999. Built in 1925 and first known as the McAllister Building, this building was one of the earliest commercial structures on Lincoln Road. It helped fulfill developer Carl Fisher's goal of creating here the most elegant shopping street in the South.

The architect of the Sender Building is unknown. It was designed according to the Mediterranean Revival style popular in Miami Beach during the 1920's, featuring Moorish arches that wrapped the entire facade from Lenox Avenue to Lincoln Road. The arches rested on ornate stone columns decorated with acanythmus leaves. The structure related well to its original neighbor, the Community Theater, whose cupola also exhibited a Moorish influence.

The building was modernized in 1938, with a new facade design by architect Robert M. Little, who gave the building a sleek streamlined look. The original arches were covered with a gridded finish of stucco. A modernist eyebrow wrapped continuously around the building. Fluted pilasters and slabs of quarry keystone covered the ornate columns.

IN 1979 the building was acquired as part of the formation of the South Florida Art Center. Randall G. Sender (1956 - 1990) a founding director of the Art Center and Preservation Architect, renovated this and other buildings on Lincoln Road for a mix of galleries, artist's studios and workshops. Sender, who received a degree in Historic Preservation from the University of Florida in 1982, also contributed to the renovation of Miami Beach's Old City Hall building. Upon his death in 1990, The Art Center Director dedicated the building to Sender in recognition of his contribution to the Art Center and to Lincoln Road.

In 1998, the Sender Building was purchased for reuse by the Comras Company and the Fryd Family, and the initial stages of its rehabilitation as a successful structure began. Hidden for nearly a half century behind its modern facade, the building gradually revealed its original Moorish arches and decorative columns, In May, 1999 the now free-standing facade was declared unsafe and ordered demolished. The new structure, designed by Hawrylewicz and Robertson Architects and built by the Comras Company and the Fryd Family, recalls the original Moorish character of the McAllister Building as seen on this memorial plaque, which is dedicated to Randall G. Sender."