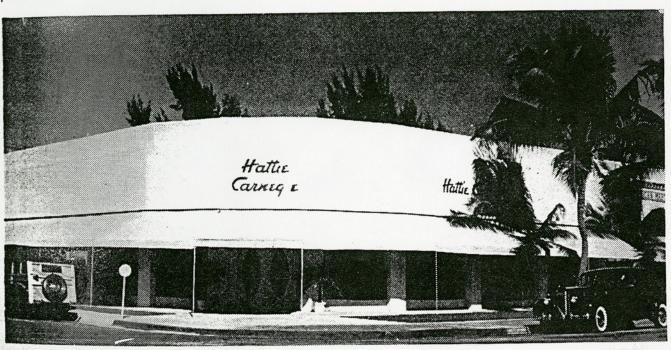

Plate Glass Store Front Installed Biography Co.

McALLISTER BUILDING, MIAMI BEACH, FLORIDA (AKA Sender Bldg
Building Material — United States Gypsum Co.

FROM 'FLORIDA ARCHITECTURE, 1939, p. 21. - the McALLISTER BUILDING HOUSING THE HATTIE CARNEGIE SHOP AT 1043 LINCOLN ROAD courtesy of CAROLYN KLEPSER, HISTORIAN