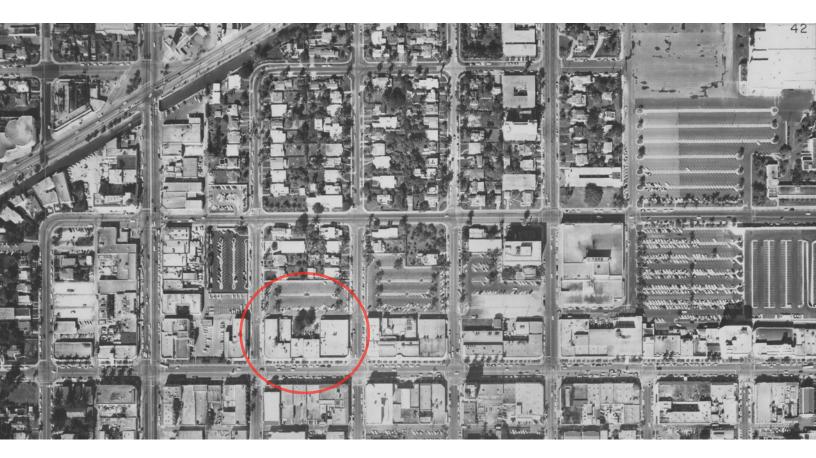

UPPER & LOWER PHOTOS: LINCOLN ROAD LOOKING
WEST FROM WASHINGTON AVENUE 1960

top:  $1941\,\text{CITY}$  of MIAMI BEACH AERIAL PHOTOGRAPHIC SURVEY courtesy of CMB PUBLIC WORKS

below:  $1954\,$  city of Miami beach aerial photographic survey courtesy of CMB public works

IN both of the 1941 and 1954 serial surveys the block as already been built out . The former building of the Community Theatre adjacent at 1000 Lincoln Road is still visible in both photos.

 $1959\,$  city of Miami beach aerial photographic survey courtesy of CMB public works