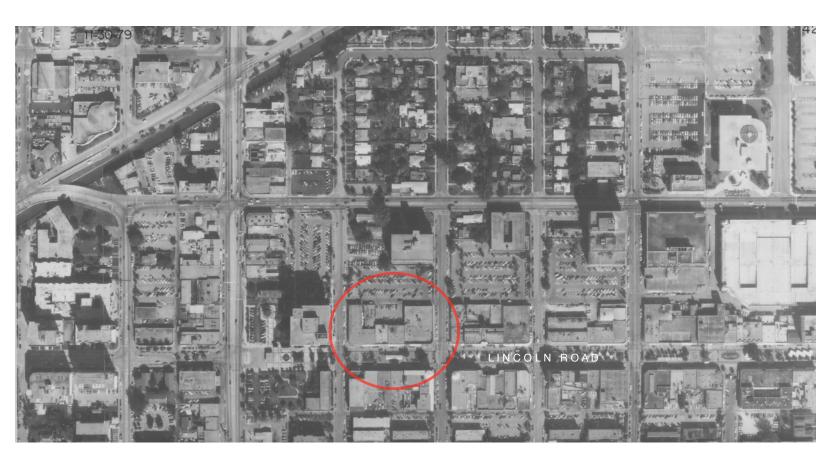

 $1979\,$  city of Miami Beach Aerial Photographic survey courtesy of Public Works

17th Street now directly connects with the Venetian Causeway.

HISTORIC BUILDING PLAQUE LOCATED AT NORTHWEST CORNER OF BUILDING (SEE FOLLOWING PAGE FOR TEXT ON PLAQUE)