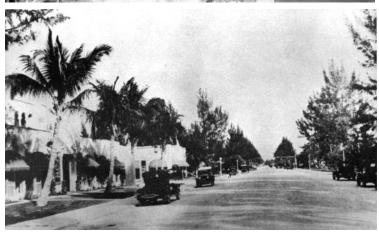

TOP PHOTO: LINCOLN ROAD 1905
MIDDLE UPPER PHOTO: LINCOLN ROAD LOOKING
EAST FROM FISHER OFFICE BUILDING 1933
WITH RONEY PLAZA IN DISTANCE AT LEFT
MIDDLE LOWER PHOTO: LINCOLN ROAD 1927
with COMMUNITY THEATER at LEFT
LOWER PHOTO: LOOKING WEST on LINCOLN ROAD
FROM MERIDIAN AVENUE 1927