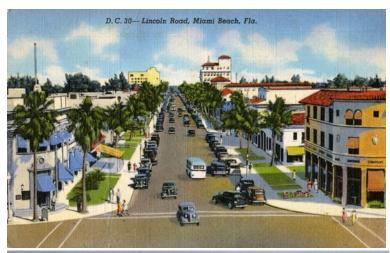

TOP PHOTO: LINCOLN ROAD LOOKING WEST FROM WASHINGTON AVENUE W/ TRAM 1960
MIDDLE PHOTO: EUCLID OVAL IN FRONT OF SAKS FIFTH AVENUE 1962
LOWER PHOTO: LINCOLN ROAD LOOKING EAST FROM ALTON ROAD 1960's.

Formerly a car street, it was closed off to automobile traffic and converted into an outdoor mall. Mall is perhaps a misnomer as this is a street closed to automobile traffic and is not designed as, say, a suburban mall. Imagine if St. Marks Place in New York City were closed to automobile traffic, and you get a better picture of Lincoln Road Mall." (2)