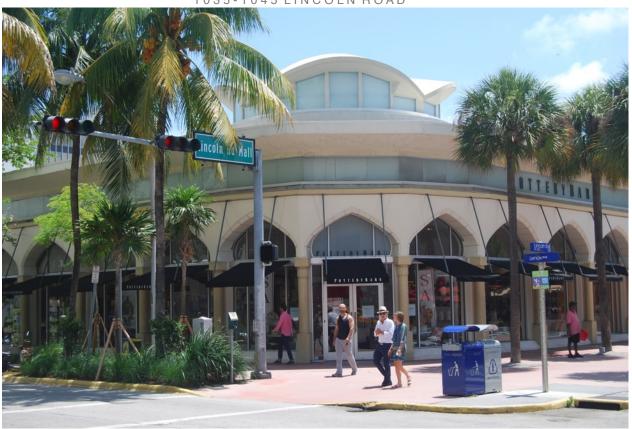

This remodel in1938 by Robert M. Little Architect completely re-clad the building into a sleek mid-century form. The building remained this way until the re-construction of the original building in 1999 - which appears in the following photographs and which revealed the original architecture which had been concealed from view from 1938-1999.

2014 PHOTOGRAPHS by ARTHUR MARCUS

As told on the plaque at the northwest corner of the building - the existing structure is not original. It is a re-creation of the original architecture on site as completed in 1999. Thus although the proportions, detailing and fenestration were copied directly from the originals prior to their demolition - this structure is still a re-creation.

This the building standing on site is essentially a new building constructed in 1999...and based upon the original historic designs from the 1920's.

Although the skylight was also recreated at the corner of the rooftop it is only for historical purposes and is non-operational.