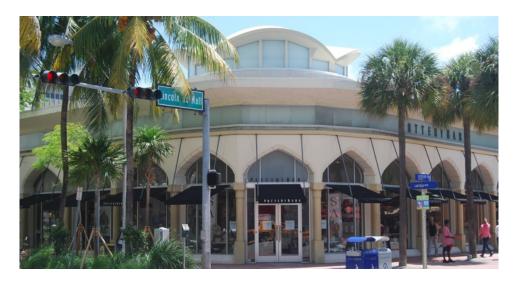

This remodel in1938 by Robert M. Little Architect completely re-clad the building into a sleek mid-century form. The building remained this way until the re-construction of the original building in 1999 - which appears in the following photographs and which revealed the original architecture which had been concealed from view from 1938-1999.

2014 PHOTOGRAPHS by ARTHUR MARCUS

As told on the plaque at the northwest corner of the building - the existing structure is not original. It is a re-creation of the original architecture on site as completed in 1999. Thus although the proportions, detailing and fenestration were copied directly from the originals prior to their demolition - this structure is still a re-creation.

This the building standing on site is essentially a new building constructed in 1999...and based upon the original historic designs from the 1920's.

Although the skylight was also recreated at the corner of the rooftop it is only for historical purposes and is non-operational.