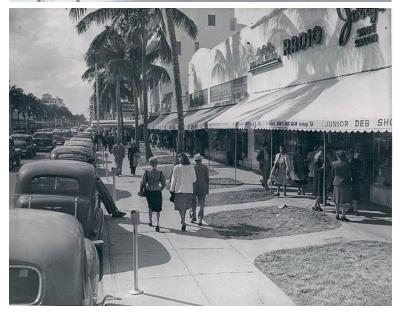

TOP PHOTO: LINCOLN ROAD LOOKING WEST FROM WASHINGTON AVENUE W/ TRAM 1960
MIDDLE PHOTO: EUCLID OVAL IN FRONT OF SAKS FIFTH AVENUE 1962
LOWER PHOTO: LINCOLN ROAD LOOKING EAST FROM ALTON ROAD 1960's.

Formerly a car street, it was closed off to automobile traffic and converted into an outdoor mall. Mall is perhaps a misnomer as this is a street closed to automobile traffic and is not designed as, say, a suburban mall. Imagine if St. Marks Place in New York City were closed to automobile traffic, and you get a better picture of Lincoln Road Mall." (2)