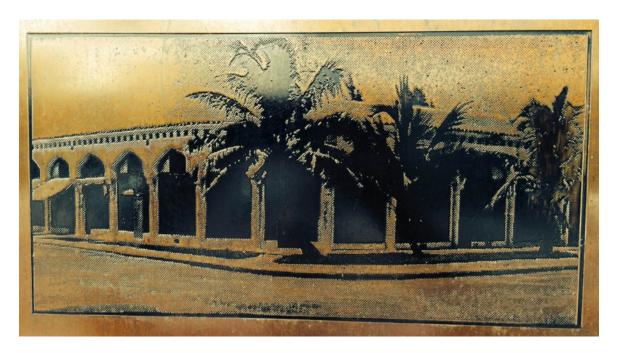

ENGRAVED RENDERING OF ORIGINAL BUILDING ON EXISTING HISTORIC PLAQUE ON SITE

 $1979\,$  city of Miami Beach Aerial Photographic survey courtesy of Public Works

17th Street now directly connects with the Venetian Causeway.

HISTORIC BUILDING PLAQUE LOCATED AT NORTHWEST CORNER OF BUILDING (SEE FOLLOWING PAGE FOR TEXT ON PLAQUE)

#### 1035-1045 LINCOLN ROAD

PORTION of HISTORIC PLAQUE WHICH READS AS FOLLOWS:

"On this site stood the Sender Building, a commercial building and contributing historic structure that was tragically lost during the process of its restoration and reconstruction in 1999. Built in 1925 and first known as the McAllister Building, this building was one of the earliest commercial structures on Lincoln Road. It helped fulfill developer Carl Fisher's goal of creating here the most elegant shopping street in the South.