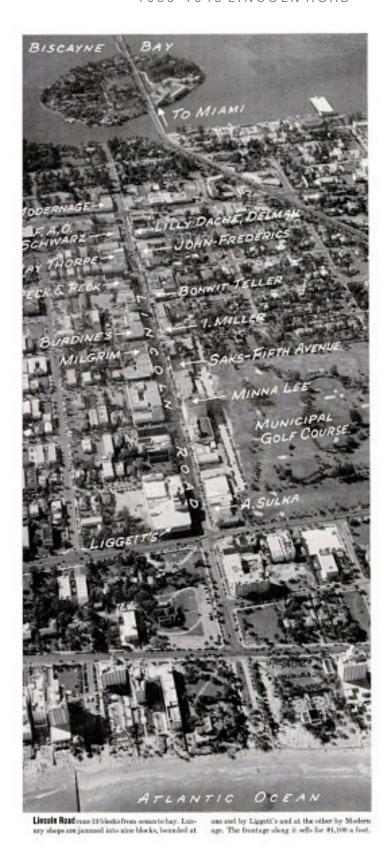

TOP PHOTO: LINCOLN ROAD LOOKING WEST FROM WASHINGTON AVENUE W/ TRAM 1960
MIDDLE PHOTO: EUCLID OVAL IN FRONT OF SAKS FIFTH AVENUE 1962
LOWER PHOTO: LINCOLN ROAD LOOKING EAST FROM ALTON ROAD 1960's.

Formerly a car street, it was closed off to automobile traffic and converted into an outdoor mall. Mall is perhaps a misnomer as this is a street closed to automobile traffic and is not designed as, say, a suburban mall. Imagine if St. Marks Place in New York City were closed to automobile traffic, and you get a better picture of Lincoln Road Mall." (2)

"Designed by Morris Lapidus as a luxury pedestrian mall (it was lined with designer shops including Saks), it fell into disrepair in the 1970's. After the amazing economic turnaround of Miami Beach in the late 80's, by the mid 90's Lincoln Road Mall became an incredibly lively and successful center for shopping, socializing, and nightlife. The most similar place I can think of is Las Ramblas in Barcelona, but Lincoln Road does not have cars, only at intersections where avenues cross perpendicularly. The lack of interruption created by cars allows for outdoor cafes, festivals, and all other sorts of emergent activities." (2)