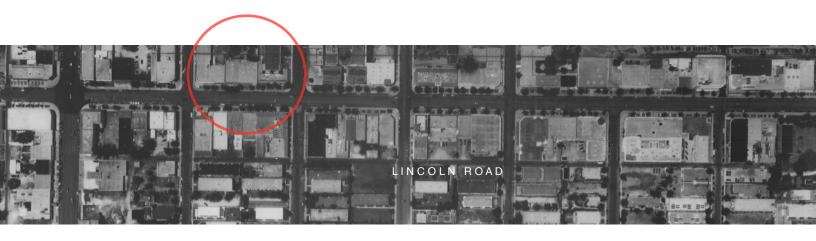

IN both of the 1941 and 1954 serial surveys the block as already been built out . The former building of the Community Theatre adjacent at 1000 Lincoln Road is still visible in both photos.

 $1959\,$  city of Miami beach aerial photographic survey courtesy of CMB public works

By 1959 the building on the adjacent Community Theater site has been re-constructed with no vestige of the former theater building remaining.

What is also interesting in this photograph is 17th Street did not yet directly connect with the Venetian Causeway. Instead it turns southward onto West Avenue.