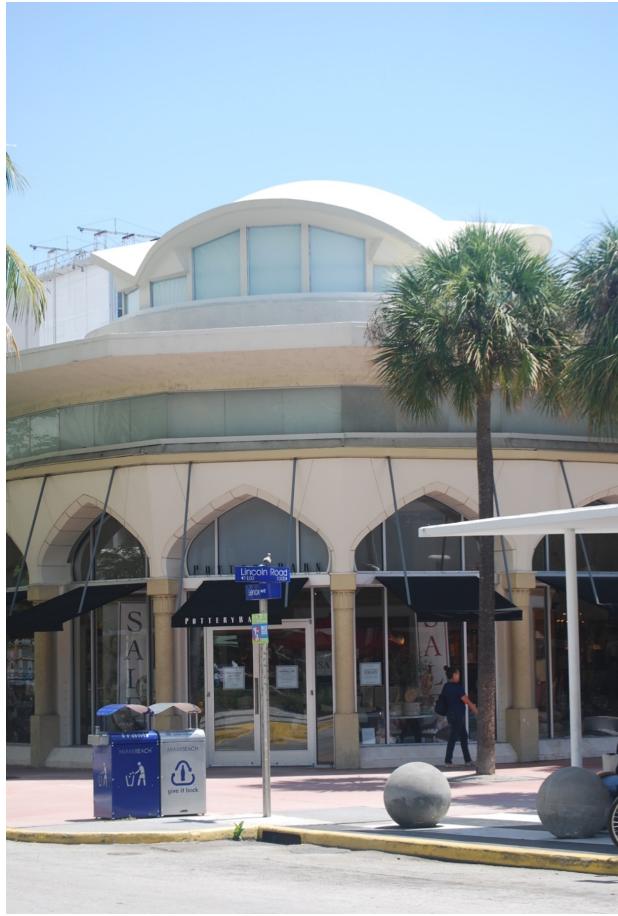

This remodel in1938 by Robert M. Little Architect completely re-clad the building into a sleek mid-century form. The building remained this way until the re-construction of the original building in 1999 - which appears in the following photographs and which revealed the original architecture which had been concealed from view from 1938-1999.

2014 PHOTOGRAPHS by ARTHUR MARCUS

As told on the plaque at the northwest corner of the building - the existing structure is not original. It is a re-creation of the original architecture on site as completed in 1999. Thus although the proportions, detailing and fenestration were copied directly from the originals prior to their demolition - this structure is still a re-creation.

This the building standing on site is essentially a new building constructed in 1999...and based upon the original historic designs from the 1920's.

Although the skylight was also recreated at the corner of the rooftop it is only for historical purposes and is non-operational.