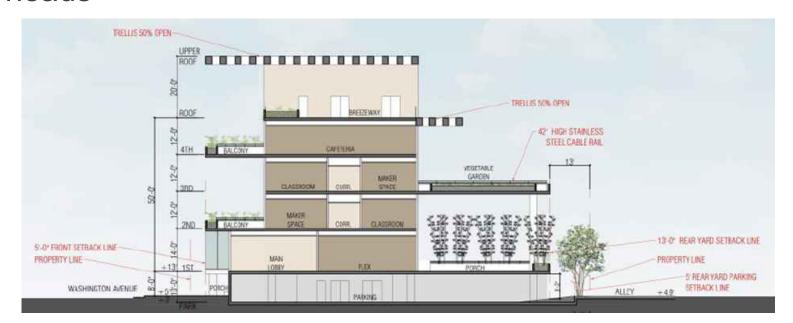

# Height

# Massing

- Not a static height
- Sufficient movement and setbacks on each level
- Roof level height is based on proportionality of the structure
- Zoning Code would allow 25'
- To address concerns, reduce to 17'-6" for the minimum clearance of elevator and stair bulk heads