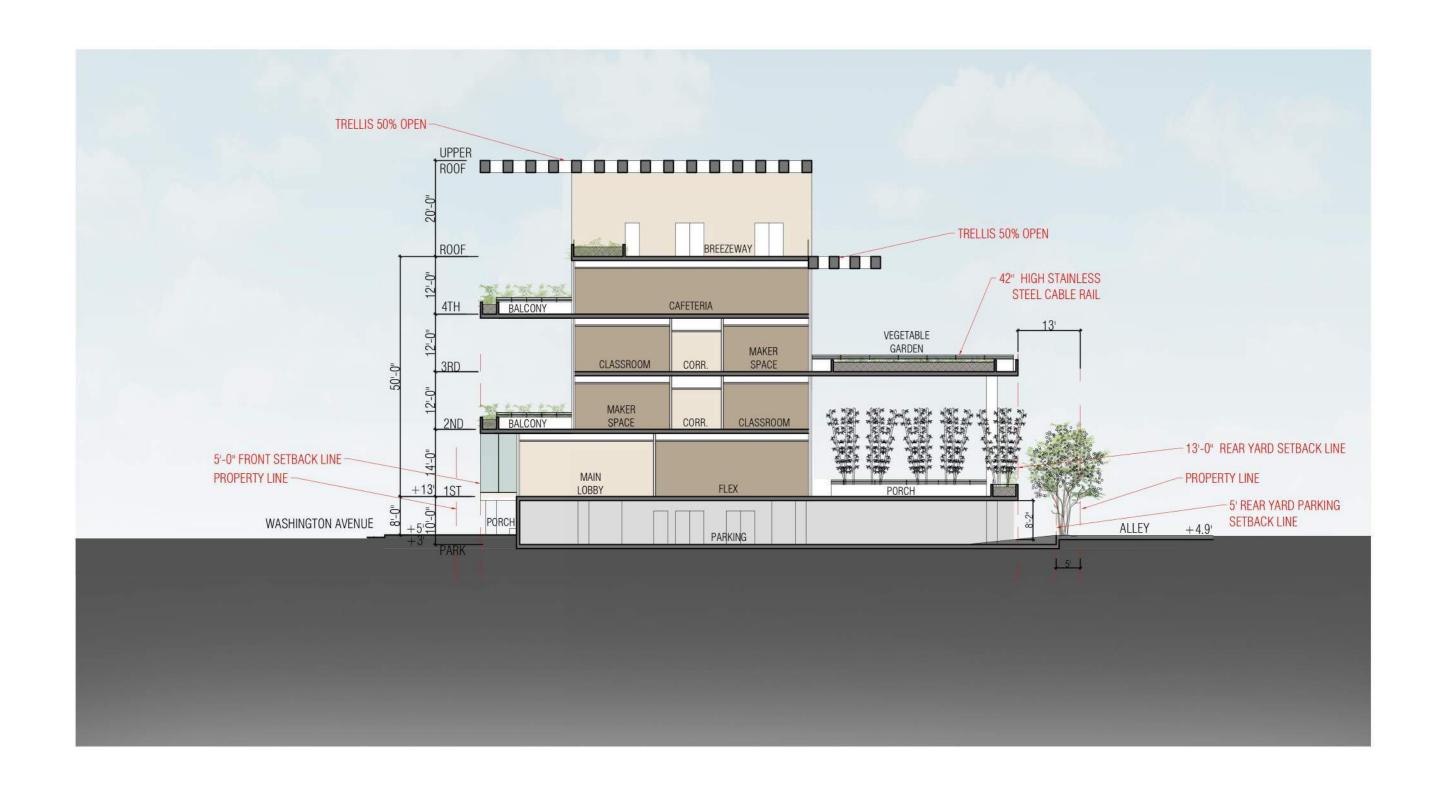

SCALE: 1:20

DATE: JUNE 1, 2022

A8.0

2900 Oak Avenue Miami, Florida 33133 TEL. 305.372.1812 FAX. 305.372.1175 www.arquitectonica.com BaseCamp305

Historic Preservation Board Submission 251 Washington Avenue, Miami Beach, FI 33139 DRAWING: BUILDING SECTION

SCALE: 1:20

DATE: JUNE 1, 2022

A9.0

251 WASHINGTON AVENUE SITE

251 WASHINGTON AVENUE SITE

2900 Oak Avenue Miami, Florida 33133 TEL. 305.372.1812 FAX. 305.372.1175 www.arquitectonica.com

## Variance Requests

- 1. A variance to exceed by 46'-2" the minimum required side interior setback for a school of 50'-0" in order construct the school building at a setback of 7'-6" from the north side property line and stairs at the ground level at a setback of 3'-10" from the north side property line.
- 2. A variance to exceed by 42'-6" the minimum required side interior setback for a school of 50'-0" in order construct the school building at a setback of 7'-6" from the south side property line.

# **Practical Difficulty**

- Consistent with City's Charter, "practical difficulties or unnecessary hardships in the way of carrying out the strict letter of this Zoning Ordinance."
- The large setback requirements for schools were incorporated into the Zoning Code in 1989, prior to the concept of and need for urban schools.
- Require 50' setback from each side, which means a school is not possible as the lot is 100' wide total.

# Massing

- Not a static height
- Sufficient movement and setbacks on each level
- Roof level height is based on proportionality of the structure
- Zoning Code would allow 25'
- To address concerns, reduce to 17'-6" for the minimum clearance of elevator and stair bulk heads