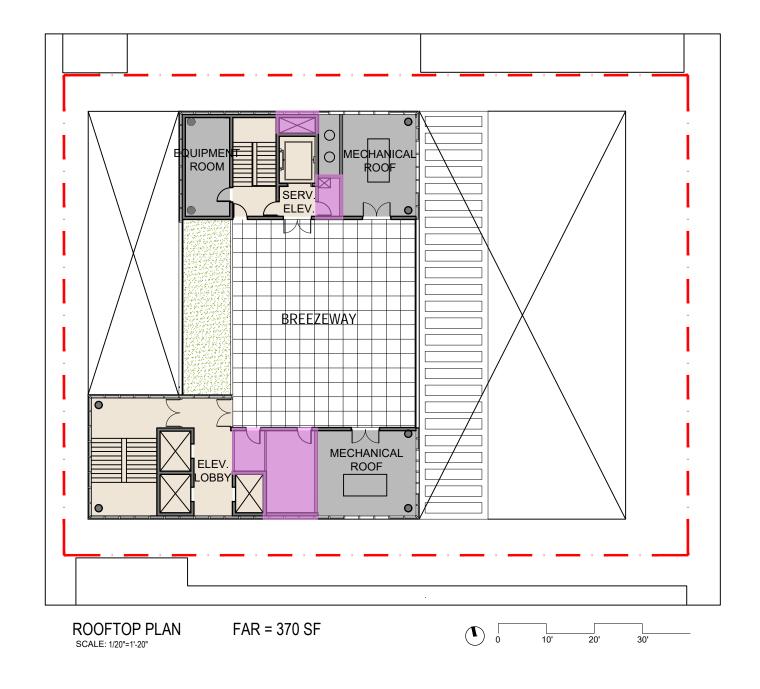

ROOF FAR = 370 SF 4th FL FAR = 4,743 SF 3rd FL FAR = 4,743 SF 2nd FL FAR = 5,865 SF 1st FL FAR = 5,526 SF LOWER LEVEL FAR = 1,250 SF

22,497 SF

**ARQUITECTONICA** 

2900 Oak Avenue Miami, Florida 33133 TEL. 305.372.1812 FAX. 305.372.1175 www.arquitectonica.com

### BaseCamp305

Historic Preservation Board Submission 251 Washington Avenue, Miami Beach, FI 33139 DRAWING: FAR DIAGRAMS

SCALE: 1:20

DATE: REV 1 JUNE 21, 2022

A22.0

- FAR PERMITTED = 22,750 SF

-FAR PROPOSED