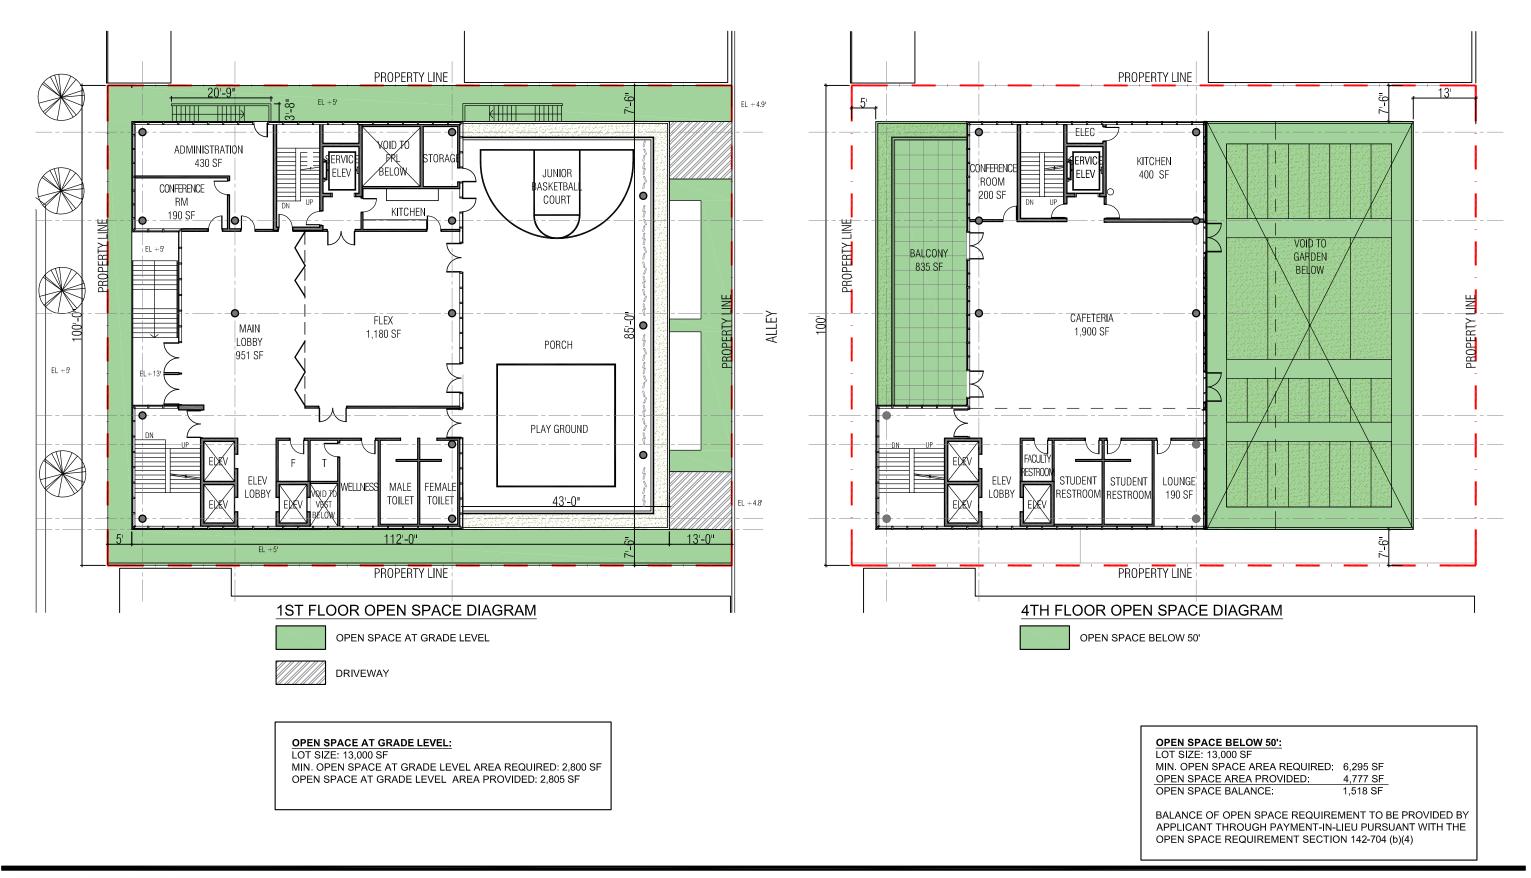

## BaseCamp305

Historic Preservation Board Submission 251 Washington Avenue, Miami Beach, Fl 33139 **DRAWING:** OPEN SPACE DIAGRAMS

SCALE: 1:20

DATE: REV 1 JUNE 21, 2022

A21.0

- FAR PERMITTED = 22,750 SF

-FAR PROPOSED