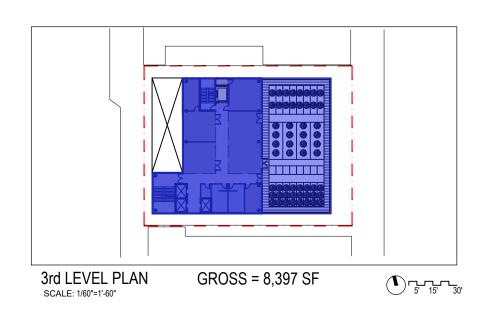

#### -GROSS CONSTRUCTION AREA

ROOF = 4,742 SF 4th FL = 5,865 SF 3rd FL = 8,397 SF 2nd FL = 5,865 SF 1st FL = 9,595 SF LOWER LEVEL = 10,625 SF

45,089 SF

### BaseCamp305

Historic Preservation Board Submission 251 Washington Avenue, Miami Beach, FI 33139 DRAWING: GROSS FLOOR AREA DIAGRAMS

SCALE: 1:60

DATE: APRIL 11, 2022

A25.0