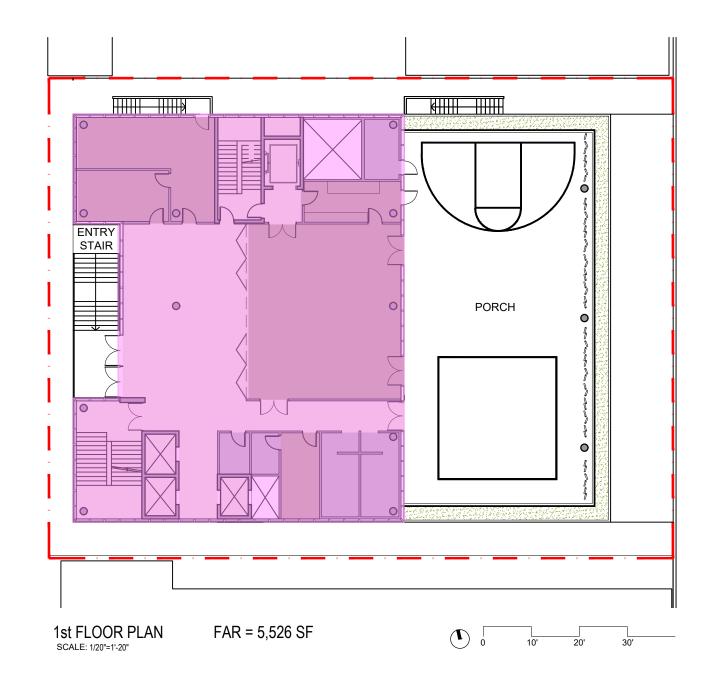

# BaseCamp305

Historic Preservation Board Submission 251 Washington Avenue, Miami Beach, FI 33139 DRAWING: 1ST FLOOR PLAN

SCALE: 1:20

DATE: REV 1 JUNE 21, 2022

A3.0

2900 Oak Avenue Miami, Florida 33133 TEL. 305.372.1812 FAX. 305.372.1175 www.arquitectonica.com BaseCamp305

ROOF FAR = 370 SF 4th FL FAR = 4,743 SF 3rd FL FAR = 4,743 SF 2nd FL FAR = 5,865 SF 1st FL FAR = 5,526 SF LOWER LEVEL FAR = 1,250 SF

22,497 SF

**ARQUITECTONICA** 

2900 Oak Avenue Miami, Florida 33133 TEL. 305.372.1812 FAX. 305.372.1175 www.arquitectonica.com

# BaseCamp305

Historic Preservation Board Submission 251 Washington Avenue, Miami Beach, FI 33139 DRAWING: FAR DIAGRAMS

SCALE: 1:20

DATE: APRIL 11, 2022

A23.0

- FAR PERMITTED = 22,750 SF

-FAR PROPOSED

ROOF FAR = 370 SF 4th FL FAR = 4,743 SF3rd FL FAR = 4,743 SF 2nd FL FAR = 5,865 SF 1st FL FAR = 5,526 SF LOWER LEVEL FAR = 1,250 SF