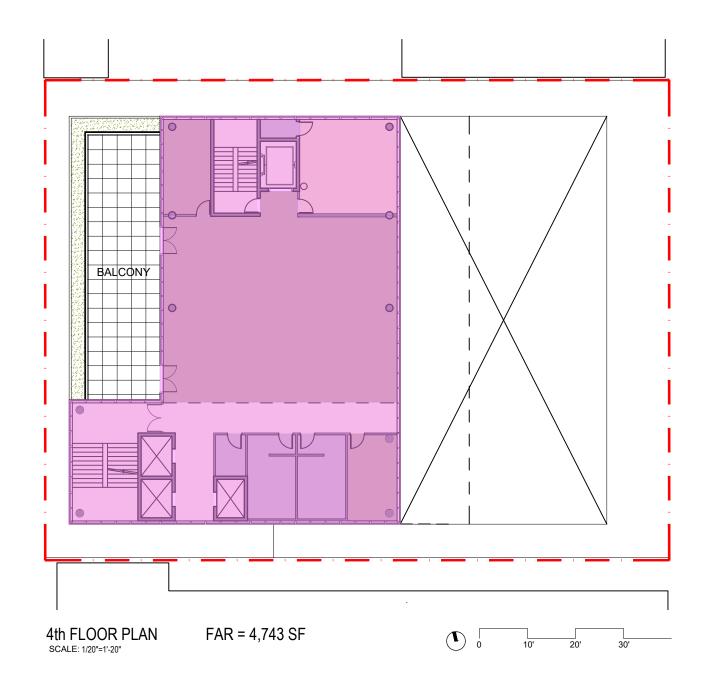

Historic Preservation Board Submission 251 Washington Avenue, Miami Beach, FI 33139 DRAWING: 4TH FLOOR PLAN

SCALE: 1:20

DATE: JUNE 1, 2022

A6.0

2900 Oak Avenue Miami, Florida 33133 TEL. 305.372.1812 FAX. 305.372.1175 www.arquitectonica.com Historic Preservation Board Submission 251 Washington Avenue, Miami Beach, FI 33139 DRAWING: ROOF PLAN

ROOF FAR = 370 SF 4th FL FAR = 4,743 SF 3rd FL FAR = 4,743 SF 2nd FL FAR = 5,865 SF 1st FL FAR = 5,526 SF LOWER LEVEL FAR = 1,250 SF

22,497 SF

**ARQUITECTONICA** 

2900 Oak Avenue Miami, Florida 33133 TEL. 305.372.1812 FAX. 305.372.1175 www.arquitectonica.com

# BaseCamp305

Historic Preservation Board Submission 251 Washington Avenue, Miami Beach, FI 33139 DRAWING: FAR DIAGRAMS

SCALE: 1:20

DATE: APRIL 11, 2022

A23.0

- FAR PERMITTED = 22,750 SF

-FAR PROPOSED

ROOF FAR = 370 SF 4th FL FAR = 4,743 SF3rd FL FAR = 4,743 SF 2nd FL FAR = 5,865 SF 1st FL FAR = 5,526 SF LOWER LEVEL FAR = 1,250 SF