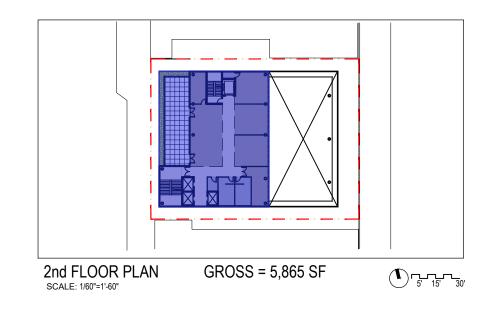

#### -GROSS CONSTRUCTION AREA

ROOF = 4,742 SF 4th FL = 5,865 SF 3rd FL = 8,397 SF 2nd FL = 5,865 SF 1st FL = 9,595 SF LOWER LEVEL = 10,625 SF

45,089 SF

### BaseCamp305

Historic Preservation Board Submission 251 Washington Avenue, Miami Beach, FI 33139 DRAWING: GROSS FLOOR AREA DIAGRAMS

SCALE: 1:60

DATE: APRIL 11, 2022

A25.0