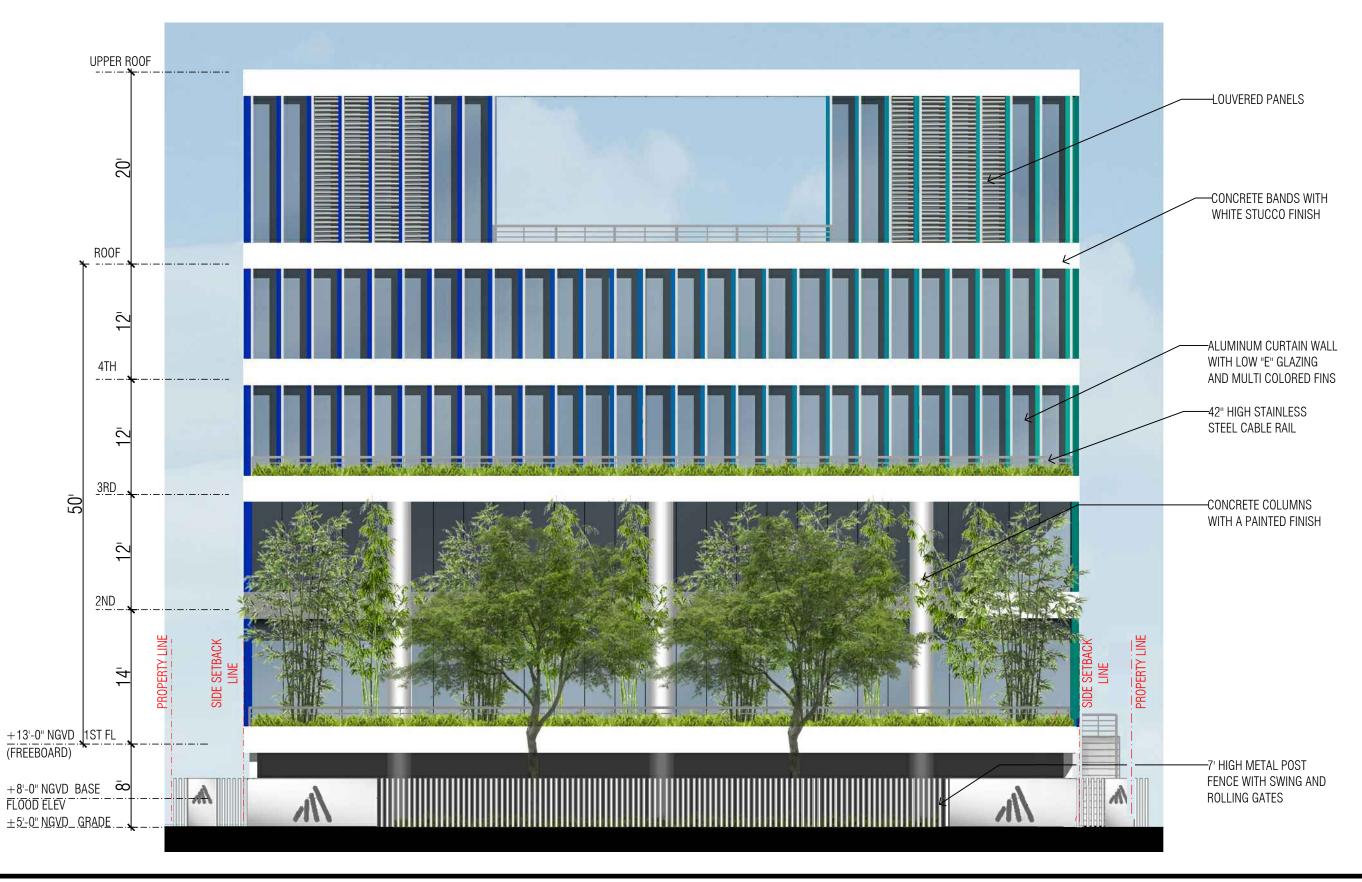

### BaseCamp305

Historic Preservation Board Submission 251 Washington Avenue, Miami Beach, FI 33139 DRAWING: WASHINGTON AVE ELEVATIONS SCALE: 1:20 ,  $\frac{1}{32}$ " = 1'-0" A10.0

DATE: REV 1 JUNE 21, 2022

2900 Oak Avenue Miami, Florida 33133 TEL. 305.372.1812 FAX. 305.372.1175 www.arquitectonica.com