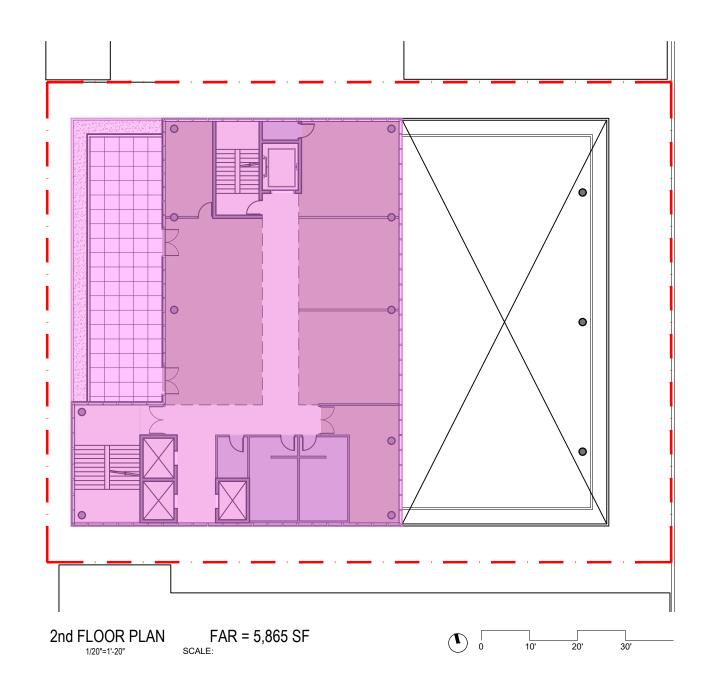

Historic Preservation Board Submission 251 Washington Avenue, Miami Beach, Fl 33139 DRAWING: 2ND FLOOR PLAN

SCALE: 1:20

DATE: APRIL 11, 2022

A4.0

2900 Oak Avenue Miami, Florida 33133 TEL. 305.372.1812 FAX. 305.372.1175 www.arquitectonica.com

ROOF FAR = 370 SF 4th FL FAR = 4,743 SF 3rd FL FAR = 4,743 SF 2nd FL FAR = 5,865 SF 1st FL FAR = 5,526 SF LOWER LEVEL FAR = 1,250 SF

22,497 SF

**ARQUITECTONICA** 

2900 Oak Avenue Miami, Florida 33133 TEL. 305.372.1812 FAX. 305.372.1175 www.arquitectonica.com

# BaseCamp305

Historic Preservation Board Submission 251 Washington Avenue, Miami Beach, FI 33139 DRAWING: FAR DIAGRAMS

SCALE: 1:20

DATE: APRIL 11, 2022

A23.0

- FAR PERMITTED = 22,750 SF

-FAR PROPOSED

ROOF FAR = 370 SF 4th FL FAR = 4,743 SF3rd FL FAR = 4,743 SF 2nd FL FAR = 5,865 SF 1st FL FAR = 5,526 SF LOWER LEVEL FAR = 1,250 SF