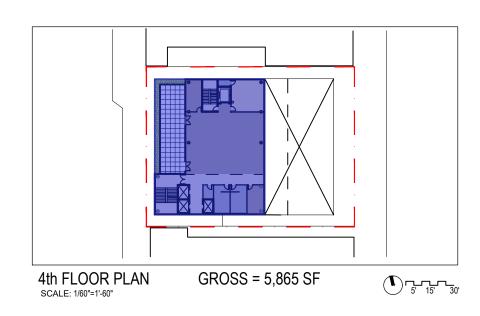

#### -GROSS CONSTRUCTION AREA

ROOF = 4,742 SF 4th FL = 5,865 SF 3rd FL = 8,397 SF 2nd FL = 5,865 SF 1st FL = 9,595 SF LOWER LEVEL = 10,625 SF

45,089 SF

### BaseCamp305

Historic Preservation Board Submission 251 Washington Avenue, Miami Beach, FI 33139 DRAWING: GROSS FLOOR AREA DIAGRAMS

SCALE: 1:60

DATE: APRIL 11, 2022

A25.0