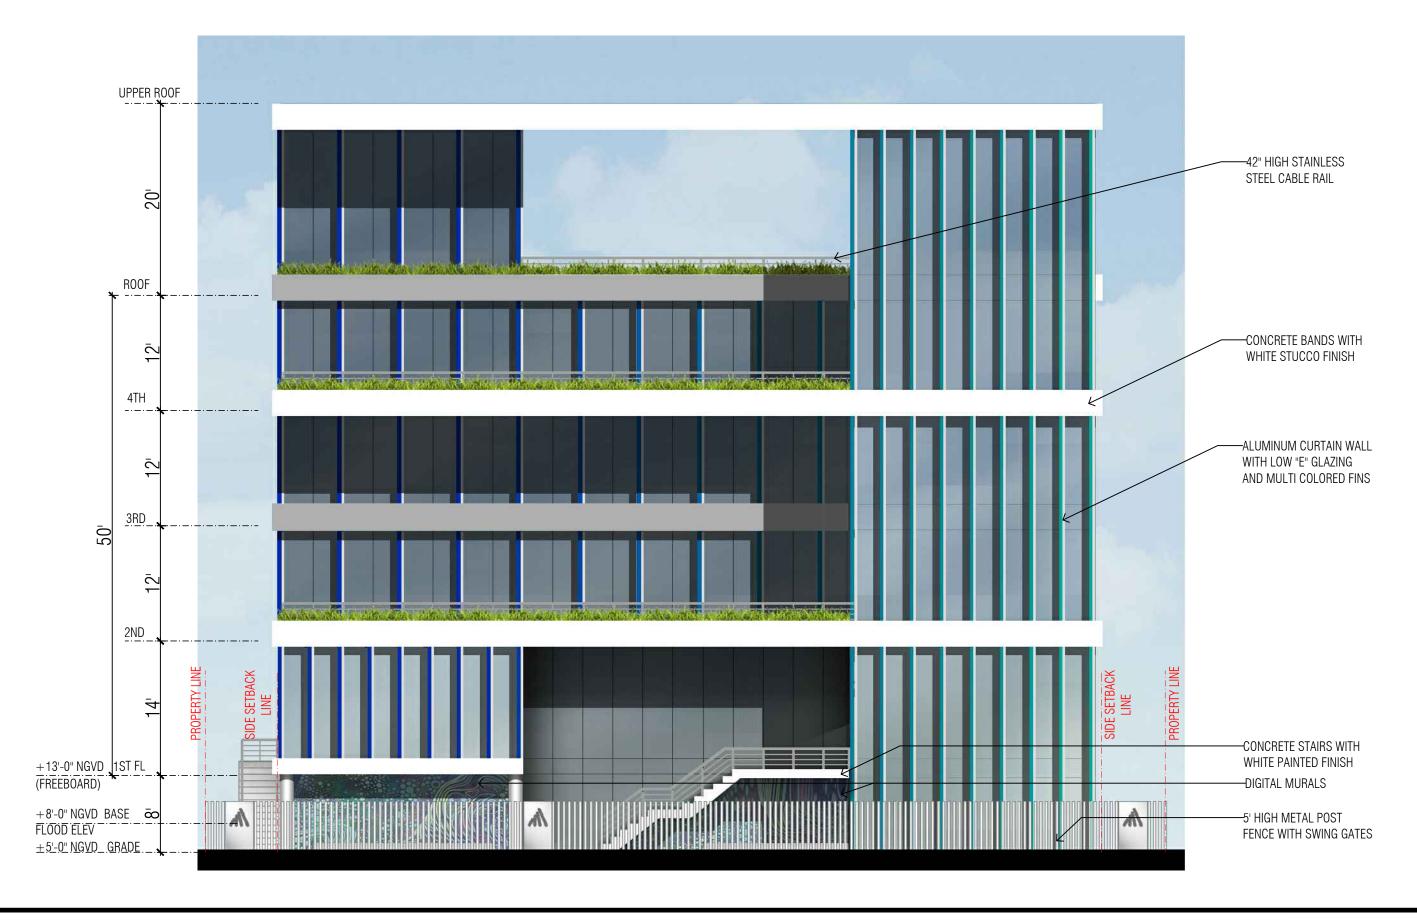

### BaseCamp305

Historic Preservation Board Submission 251 Washington Avenue, Miami Beach, FI 33139 DRAWING: WASHINGTON AVE ELEVATIONS SCALE: 1:20 ,  $\frac{1}{32}$ " = 1'-0" A10.0

DATE: REV 1 JUNE 21, 2022

2900 Oak Avenue Miami, Florida 33133 TEL. 305.372.1812 FAX. 305.372.1175 www.arquitectonica.com

# Height

# Massing

- Not a static height
- Sufficient movement and setbacks on each level
- Roof level height is based on proportionality of the structure
- Zoning Code would allow 25'
- To address concerns, reduce to 17'-6" for the minimum clearance of elevator and stair bulk heads