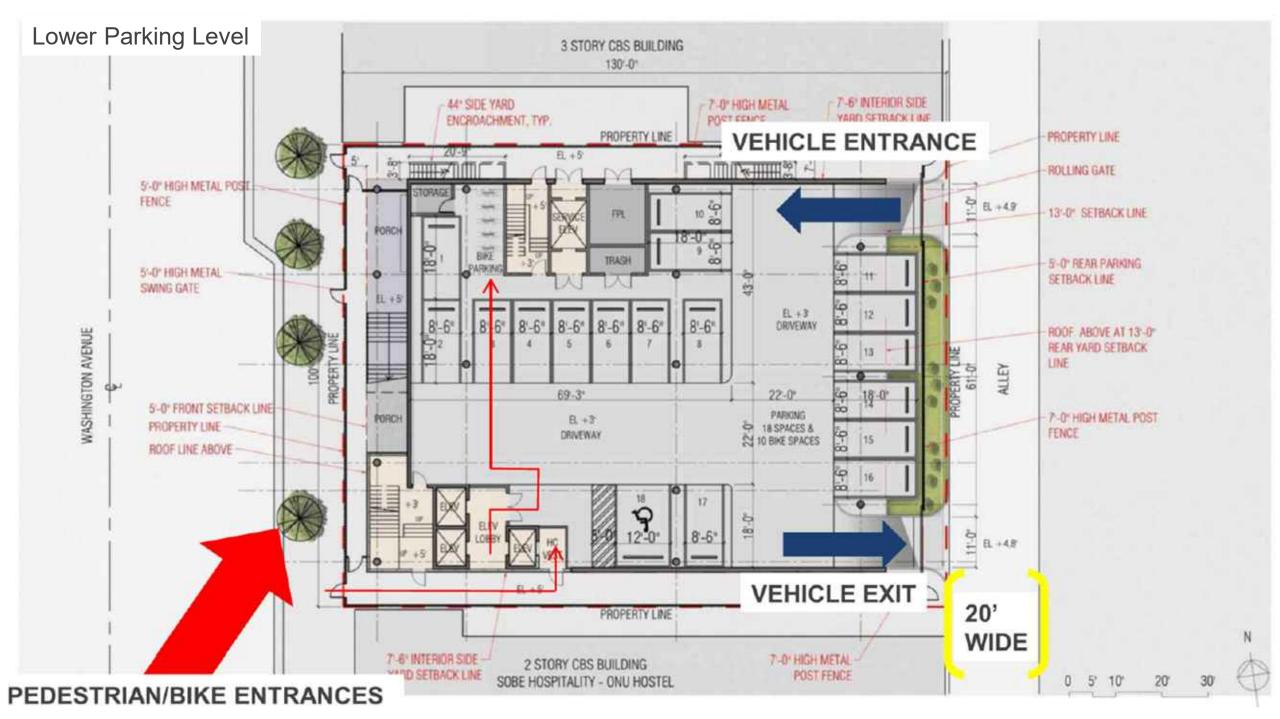

BaseCamp305

Historic Preservation Board Submission 251 Washington Avenue, Miami Beach, FI 33139 DRAWING: LOWER FLOOR PLAN

SCALE: 1:20

DATE: REV 1 JUNE 21, 2022

2900 Oak Avenue Miami, Florida 33133 TEL. 305.372.1812 FAX. 305.372.1175 www.arquitectonica.com

# Bike Parking & Access

# Public Right of Way