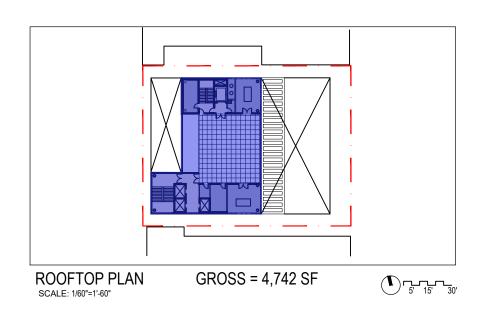

#### -GROSS CONSTRUCTION AREA

ROOF = 4,742 SF 4th FL = 5,865 SF 3rd FL = 8,397 SF 2nd FL = 5,865 SF 1st FL = 9,595 SF LOWER LEVEL = 10,625 SF

45,089 SF

### BaseCamp305

Historic Preservation Board Submission 251 Washington Avenue, Miami Beach, FI 33139 DRAWING: GROSS FLOOR AREA DIAGRAMS

SCALE: 1:60

DATE: APRIL 11, 2022

A25.0