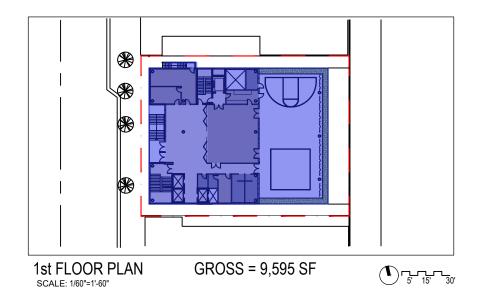

#### -GROSS CONSTRUCTION AREA

ROOF = 4,742 SF 4th FL = 5,865 SF 3rd FL = 8,397 SF 2nd FL = 5,865 SF 1st FL = 9,595 SF LOWER LEVEL = 10,625 SF

45,089 SF

### BaseCamp305

Historic Preservation Board Submission 251 Washington Avenue, Miami Beach, FI 33139 DRAWING: GROSS FLOOR AREA DIAGRAMS

SCALE: 1:60

DATE: APRIL 11, 2022

A25.0