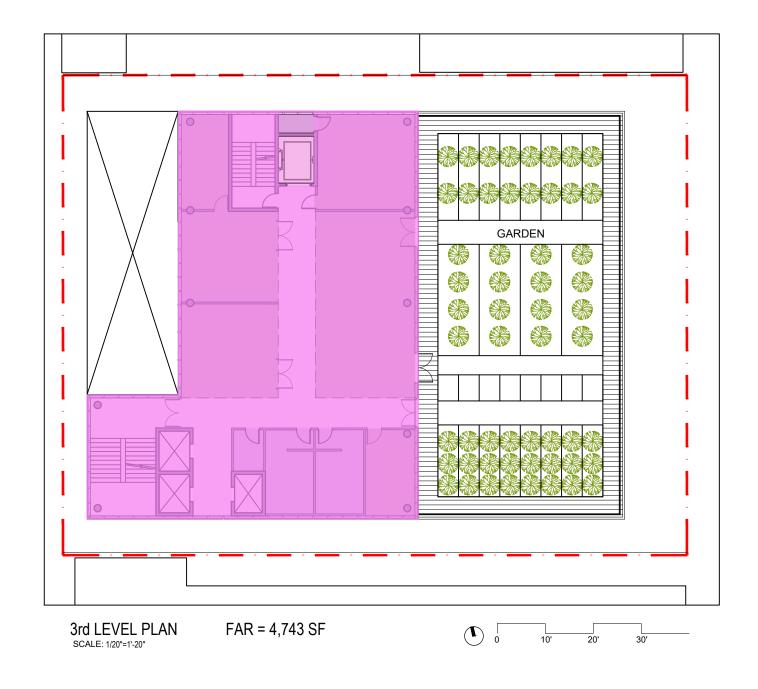

Historic Preservation Board Submission 251 Washington Avenue, Miami Beach, FI 33139 DRAWING: 3RD FLOOR PLAN

SCALE: 1:20

DATE: APRIL 11, 2022

A5.0

2900 Oak Avenue Miami, Florida 33133 TEL. 305.372.1812 FAX. 305.372.1175 www.arquitectonica.com

ROOF FAR = 370 SF 4th FL FAR = 4,743 SF 3rd FL FAR = 4,743 SF 2nd FL FAR = 5,865 SF 1st FL FAR = 5,526 SF LOWER LEVEL FAR = 1,250 SF

22,497 SF

**ARQUITECTONICA** 

2900 Oak Avenue Miami, Florida 33133 TEL. 305.372.1812 FAX. 305.372.1175 www.arquitectonica.com

# BaseCamp305

Historic Preservation Board Submission 251 Washington Avenue, Miami Beach, FI 33139 DRAWING: FAR DIAGRAMS

SCALE: 1:20

DATE: APRIL 11, 2022

A23.0

- FAR PERMITTED = 22,750 SF

-FAR PROPOSED

ROOF FAR = 370 SF 4th FL FAR = 4,743 SF3rd FL FAR = 4,743 SF 2nd FL FAR = 5,865 SF 1st FL FAR = 5,526 SF LOWER LEVEL FAR = 1,250 SF