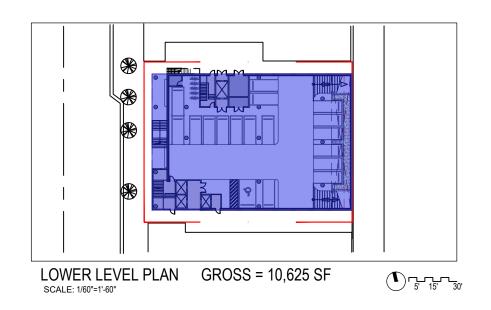

#### -GROSS CONSTRUCTION AREA

ROOF = 4,742 SF 4th FL = 5,865 SF 3rd FL = 8,397 SF 2nd FL = 5,865 SF 1st FL = 9,595 SF LOWER LEVEL = 10,625 SF

45,089 SF

### BaseCamp305

Historic Preservation Board Submission 251 Washington Avenue, Miami Beach, FI 33139 DRAWING: GROSS FLOOR AREA DIAGRAMS

SCALE: 1:60

DATE: APRIL 11, 2022

A25.0