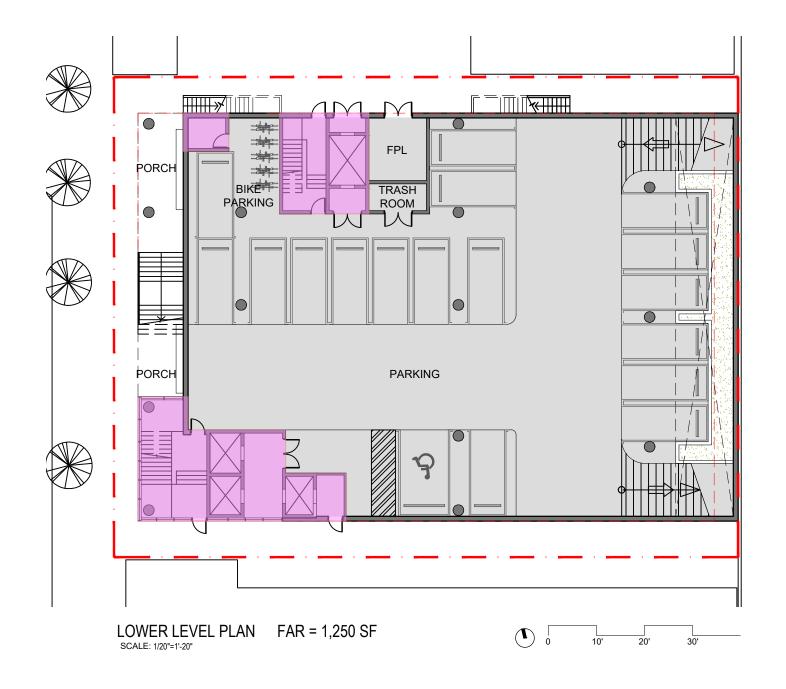

#### **ARQUITECTONICA**

2900 Oak Avenue Miami, Florida 33133 TEL. 305.372.1812 FAX. 305.372.1175 www.arquitectonica.com

BaseCamp305

Historic Preservation Board Submission 251 Washington Avenue, Miami Beach, FI 33139 DRAWING: FAR DIAGRAMS

SCALE: 1:20

DATE: REV 1 JUNE 21, 2022

A22.0

- FAR PERMITTED = 22,750 SF

-FAR PROPOSED

ROOF FAR = 370 SF 4th FL FAR = 4,743 SF 3rd FL FAR = 4,743 SF 2nd FL FAR = 5,865 SF 1st FL FAR = 5,526 SF

LOWER LEVEL FAR = 1,250 SF

22,497 SF

**ARQUITECTONICA** 

2900 Oak Avenue Miami, Florida 33133 TEL. 305.372.1812 FAX. 305.372.1175 www.arquitectonica.com