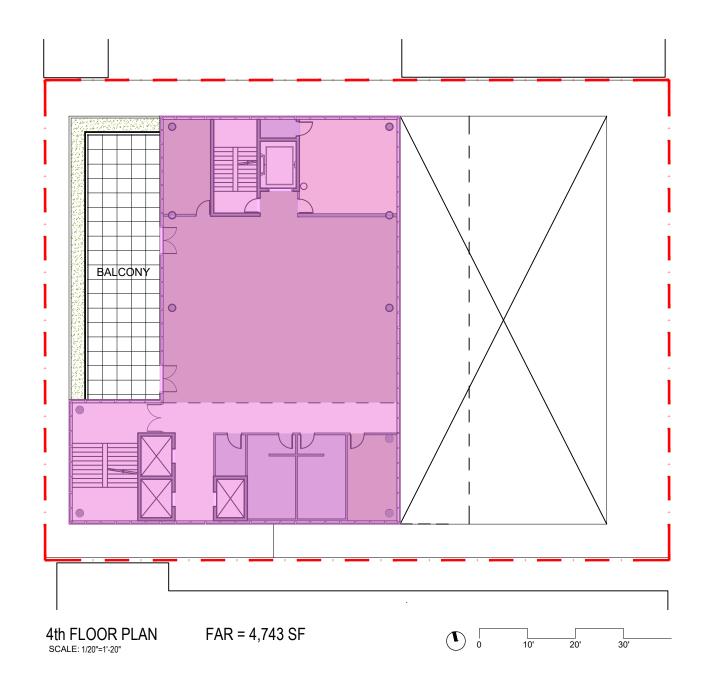

### BaseCamp305

Historic Preservation Board Submission 251 Washington Avenue, Miami Beach, Fl 33139 DRAWING: OPEN SPACE DIAGRAMS

SCALE: 1:20

DATE: REV 1 JUNE 21, 2022

A21.0

- FAR PERMITTED = 22,750 SF

-FAR PROPOSED

ROOF FAR = 370 SF 4th FL FAR = 4,743 SF 3rd FL FAR = 4,743 SF 2nd FL FAR = 5,865 SF 1st FL FAR = 5,526 SF LOWER LEVEL FAR = 1,250 SF

22,497 SF

#### **ARQUITECTONICA**

2900 Oak Avenue Miami, Florida 33133 TEL. 305.372.1812 FAX. 305.372.1175 www.arquitectonica.com

BaseCamp305

Historic Preservation Board Submission 251 Washington Avenue, Miami Beach, FI 33139 DRAWING: FAR DIAGRAMS

SCALE: 1:20

DATE: REV 1 JUNE 21, 2022

A22.0

- FAR PERMITTED = 22,750 SF

-FAR PROPOSED

ROOF FAR = 370 SF 4th FL FAR = 4,743 SF 3rd FL FAR = 4,743 SF 2nd FL FAR = 5,865 SF 1st FL FAR = 5,526 SF

LOWER LEVEL FAR = 1,250 SF

### BaseCamp305

Historic Preservation Board Submission 251 Washington Avenue, Miami Beach, FI 33139 DRAWING: FAR DIAGRAMS

SCALE: 1:20

DATE: APRIL 11, 2022

A23.0

- FAR PERMITTED = 22,750 SF

-FAR PROPOSED

ROOF FAR = 370 SF 4th FL FAR = 4,743 SF 3rd FL FAR = 4,743 SF 2nd FL FAR = 5,865 SF 1st FL FAR = 5,526 SF LOWER LEVEL FAR = 1,250 SF