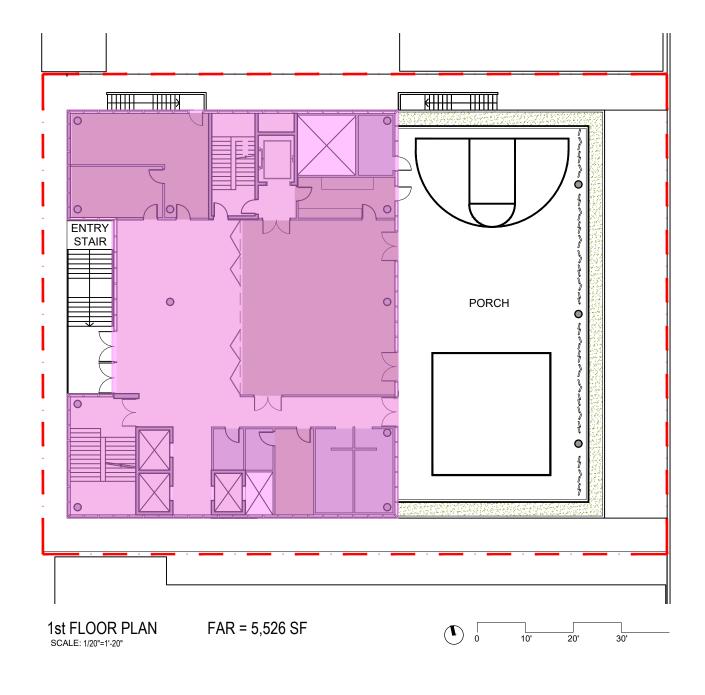

#### **ARQUITECTONICA**

2900 Oak Avenue Miami, Florida 33133 TEL. 305.372.1812 FAX. 305.372.1175 www.arquitectonica.com

BaseCamp305

Historic Preservation Board Submission 251 Washington Avenue, Miami Beach, FI 33139 DRAWING: FAR DIAGRAMS

SCALE: 1:20

DATE: REV 1 JUNE 21, 2022

A22.0

- FAR PERMITTED = 22,750 SF

-FAR PROPOSED

ROOF FAR = 370 SF 4th FL FAR = 4,743 SF 3rd FL FAR = 4,743 SF 2nd FL FAR = 5,865 SF 1st FL FAR = 5,526 SF

LOWER LEVEL FAR = 1,250 SF

22,497 SF

**ARQUITECTONICA** 

2900 Oak Avenue Miami, Florida 33133 TEL. 305.372.1812 FAX. 305.372.1175 www.arquitectonica.com