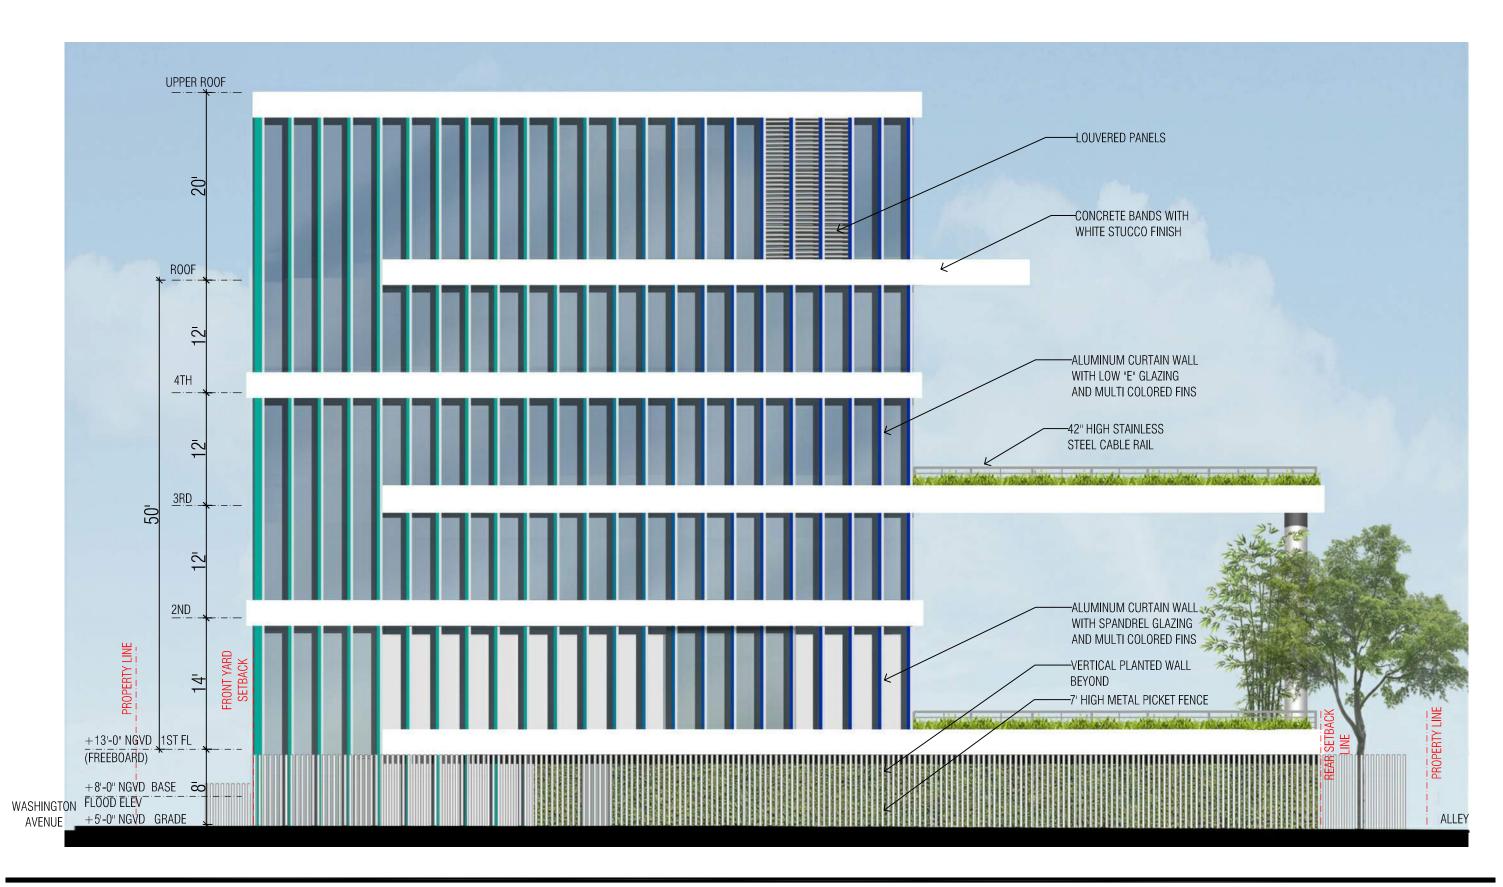

### BaseCamp305

Historic Preservation Board Submission 251 Washington Avenue, Miami Beach, FI 33139 **DRAWING:** SOUTH ELEVATION RENDERED

SCALE: 1:10

DATE: REV 1 JUNE 21, 2022

A14.0B

2900 Oak Avenue Miami, Florida 33133 TEL. 305.372.1812 FAX. 305.372.1175 www.arquitectonica.com