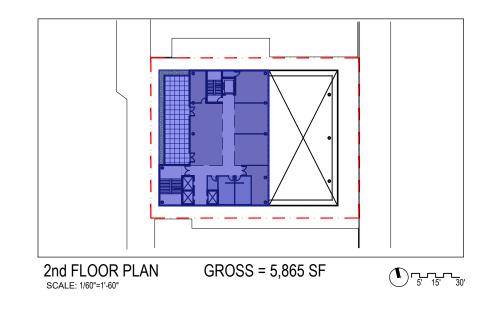

#### -GROSS CONSTRUCTION AREA

ROOF = 4,742 SF 4th FL = 5,865 SF 3rd FL = 8,397 SF 2nd FL = 5,865 SF 1st FL = 9,595 SF LOWER LEVEL = 10,625 SF 45,089 SF

### BaseCamp305

Historic Preservation Board Submission 251 Washington Avenue, Miami Beach, FI 33139 DRAWING: GROSS FLOOR AREA DIAGRAMS

SCALE: 1:60

DATE: APRIL 11, 2022

A25.0

**ARQUITECTONICA** 

2900 Oak Avenue Miami, Florida 33133