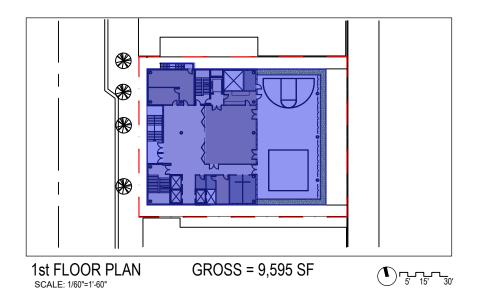

#### -GROSS CONSTRUCTION AREA

ROOF = 4,742 SF 4th FL = 5,865 SF 3rd FL = 8,397 SF 2nd FL = 5,865 SF 1st FL = 9,595 SF LOWER LEVEL = 10,625 SF 45,089 SF

### BaseCamp305

Historic Preservation Board Submission 251 Washington Avenue, Miami Beach, FI 33139 DRAWING: GROSS FLOOR AREA DIAGRAMS

SCALE: 1:60

DATE: APRIL 11, 2022

A25.0

**ARQUITECTONICA** 

2900 Oak Avenue Miami, Florida 33133