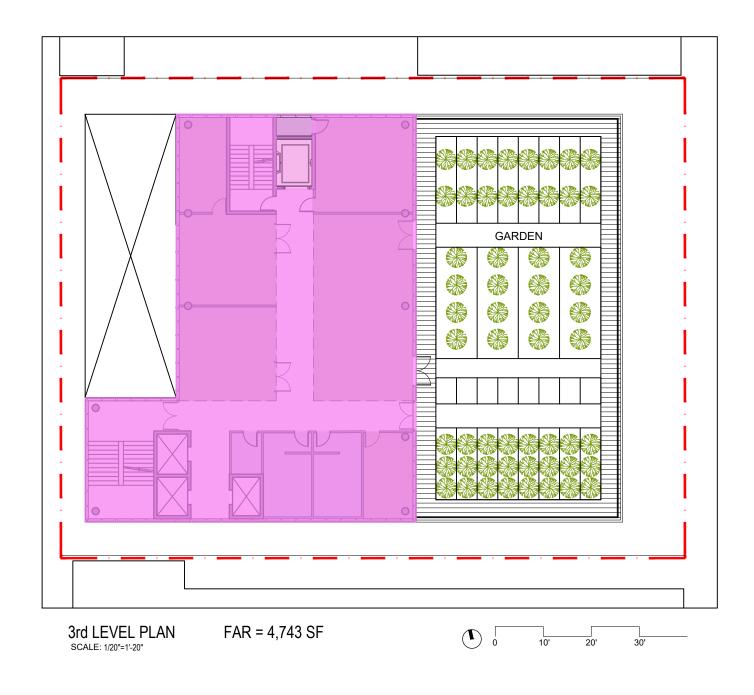

### BaseCamp305

Historic Preservation Board Submission 251 Washington Avenue, Miami Beach, Fl 33139 DRAWING: OPEN SPACE DIAGRAMS

SCALE: 1:20

DATE: REV 1 JUNE 21, 2022

A21.0

- FAR PERMITTED = 22,750 SF

-FAR PROPOSED

ROOF FAR = 370 SF 4th FL FAR = 4,743 SF 3rd FL FAR = 4,743 SF 2nd FL FAR = 5,865 SF 1st FL FAR = 5,526 SF LOWER LEVEL FAR = 1,250 SF

22,497 SF

#### **ARQUITECTONICA**

2900 Oak Avenue Miami, Florida 33133 TEL. 305.372.1812 FAX. 305.372.1175 www.arquitectonica.com

BaseCamp305

Historic Preservation Board Submission 251 Washington Avenue, Miami Beach, FI 33139 DRAWING: FAR DIAGRAMS

SCALE: 1:20

DATE: REV 1 JUNE 21, 2022

A22.0

- FAR PERMITTED = 22,750 SF

-FAR PROPOSED

ROOF FAR = 370 SF 4th FL FAR = 4,743 SF 3rd FL FAR = 4,743 SF 2nd FL FAR = 5,865 SF 1st FL FAR = 5,526 SF

LOWER LEVEL FAR = 1,250 SF

### BaseCamp305

Historic Preservation Board Submission 251 Washington Avenue, Miami Beach, FI 33139 DRAWING: FAR DIAGRAMS

SCALE: 1:20

DATE: APRIL 11, 2022

A23.0

- FAR PERMITTED = 22,750 SF

-FAR PROPOSED

ROOF FAR = 370 SF 4th FL FAR = 4,743 SF 3rd FL FAR = 4,743 SF 2nd FL FAR = 5,865 SF 1st FL FAR = 5,526 SF LOWER LEVEL FAR = 1,250 SF