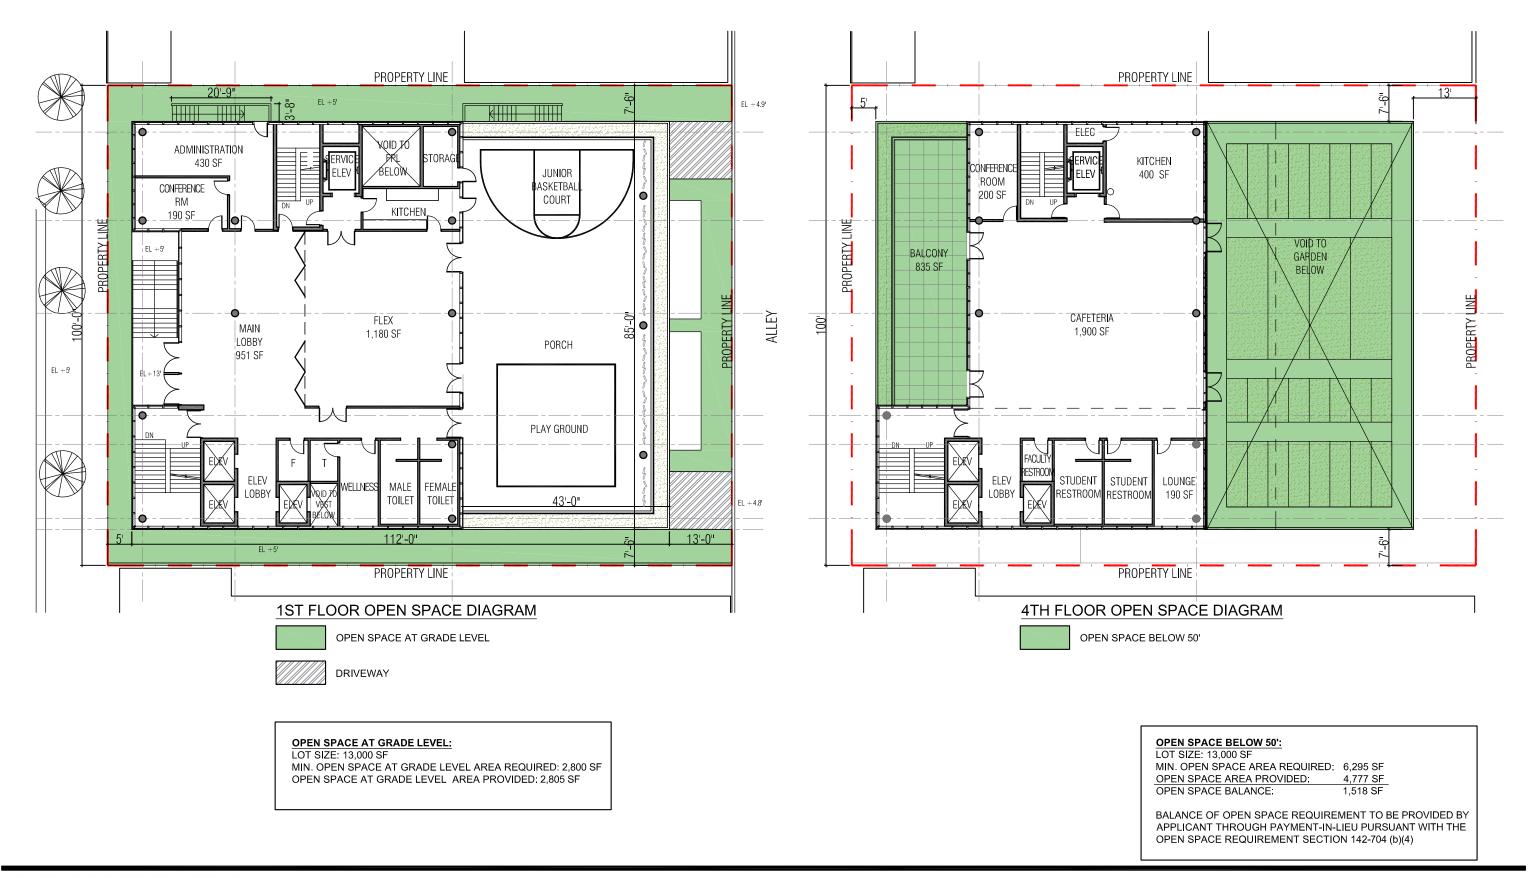

### BaseCamp305

Historic Preservation Board Submission 251 Washington Avenue, Miami Beach, Fl 33139 DRAWING: OPEN SPACE DIAGRAMS

SCALE: 1:20

DATE: REV 1 JUNE 21, 2022

A21.0

- FAR PERMITTED = 22,750 SF

-FAR PROPOSED

ROOF FAR = 370 SF 4th FL FAR = 4,743 SF 3rd FL FAR = 4,743 SF 2nd FL FAR = 5,865 SF 1st FL FAR = 5,526 SF LOWER LEVEL FAR = 1,250 SF

22,497 SF