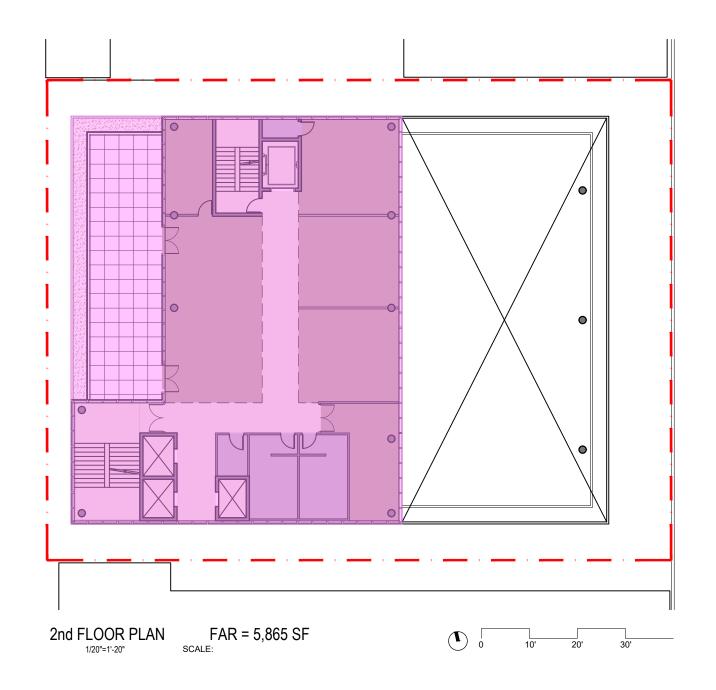

#### **ARQUITECTONICA**

2900 Oak Avenue Miami, Florida 33133 TEL. 305.372.1812 FAX. 305.372.1175 www.arquitectonica.com

BaseCamp305

Historic Preservation Board Submission 251 Washington Avenue, Miami Beach, FI 33139 DRAWING: FAR DIAGRAMS

SCALE: 1:20

DATE: REV 1 JUNE 21, 2022

A22.0

- FAR PERMITTED = 22,750 SF

-FAR PROPOSED

ROOF FAR = 370 SF 4th FL FAR = 4,743 SF 3rd FL FAR = 4,743 SF 2nd FL FAR = 5,865 SF 1st FL FAR = 5,526 SF

LOWER LEVEL FAR = 1,250 SF

22,497 SF

**ARQUITECTONICA** 

2900 Oak Avenue Miami, Florida 33133 TEL. 305.372.1812 FAX. 305.372.1175 www.arquitectonica.com