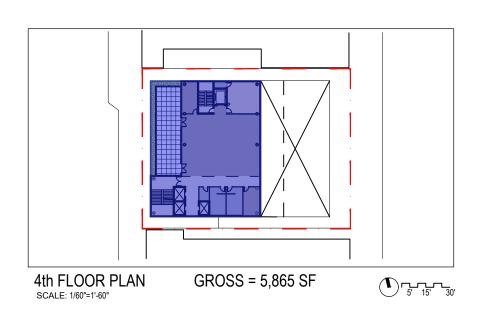

#### -GROSS CONSTRUCTION AREA

ROOF = 4,742 SF 4th FL = 5,865 SF 3rd FL = 8,397 SF 2nd FL = 5,865 SF 1st FL = 9,595 SF LOWER LEVEL = 10,625 SF 45,089 SF

### BaseCamp305

Historic Preservation Board Submission 251 Washington Avenue, Miami Beach, FI 33139 DRAWING: GROSS FLOOR AREA DIAGRAMS

SCALE: 1:60

DATE: APRIL 11, 2022

A25.0

**ARQUITECTONICA** 

2900 Oak Avenue Miami, Florida 33133