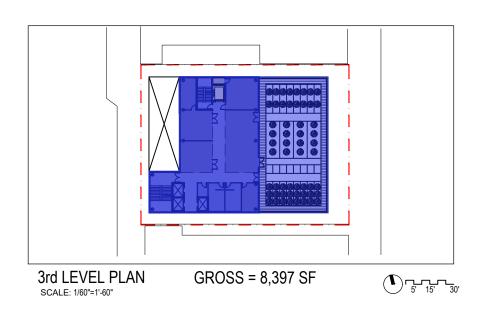

#### -GROSS CONSTRUCTION AREA

ROOF = 4,742 SF 4th FL = 5,865 SF 3rd FL = 8,397 SF 2nd FL = 5,865 SF 1st FL = 9,595 SF LOWER LEVEL = 10,625 SF 45,089 SF

### BaseCamp305

Historic Preservation Board Submission 251 Washington Avenue, Miami Beach, FI 33139 DRAWING: GROSS FLOOR AREA DIAGRAMS

SCALE: 1:60

DATE: APRIL 11, 2022

A25.0

**ARQUITECTONICA** 

2900 Oak Avenue Miami, Florida 33133