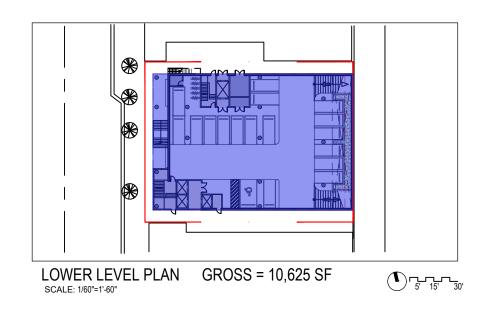

#### -GROSS CONSTRUCTION AREA

ROOF = 4,742 SF 4th FL = 5,865 SF 3rd FL = 8,397 SF 2nd FL = 5,865 SF 1st FL = 9,595 SF LOWER LEVEL = 10,625 SF 45,089 SF

### BaseCamp305

Historic Preservation Board Submission 251 Washington Avenue, Miami Beach, FI 33139 DRAWING: GROSS FLOOR AREA DIAGRAMS

SCALE: 1:60

DATE: APRIL 11, 2022

A25.0

**ARQUITECTONICA** 

2900 Oak Avenue Miami, Florida 33133