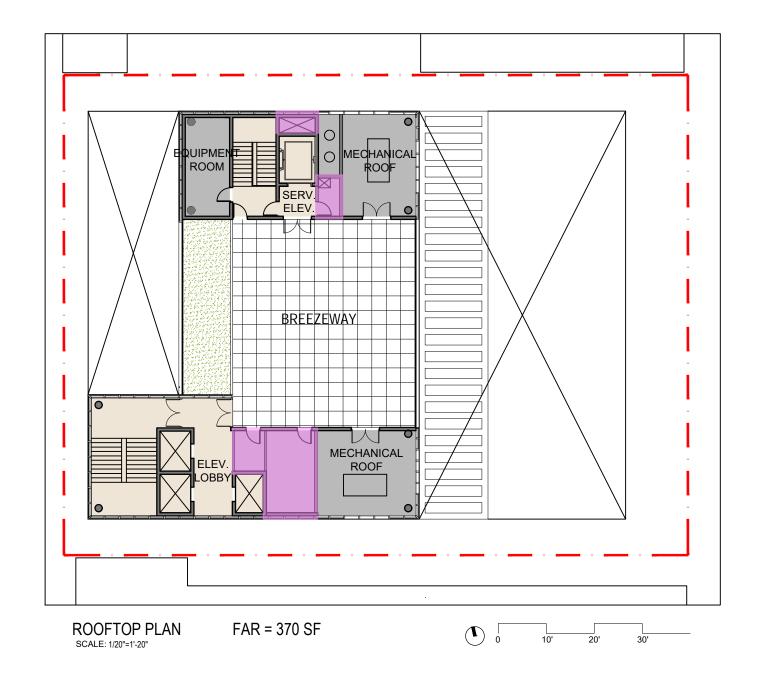

### BaseCamp305

Historic Preservation Board Submission 251 Washington Avenue, Miami Beach, Fl 33139 DRAWING: OPEN SPACE DIAGRAMS

SCALE: 1:20

DATE: REV 1 JUNE 21, 2022

A21.0

- FAR PERMITTED = 22,750 SF

-FAR PROPOSED

ROOF FAR = 370 SF 4th FL FAR = 4,743 SF 3rd FL FAR = 4,743 SF 2nd FL FAR = 5,865 SF 1st FL FAR = 5,526 SF LOWER LEVEL FAR = 1,250 SF

22,497 SF

#### **ARQUITECTONICA**

2900 Oak Avenue Miami, Florida 33133 TEL. 305.372.1812 FAX. 305.372.1175 www.arquitectonica.com

BaseCamp305

Historic Preservation Board Submission 251 Washington Avenue, Miami Beach, FI 33139 DRAWING: FAR DIAGRAMS

SCALE: 1:20

DATE: REV 1 JUNE 21, 2022

A22.0

- FAR PERMITTED = 22,750 SF

-FAR PROPOSED

ROOF FAR = 370 SF 4th FL FAR = 4,743 SF 3rd FL FAR = 4,743 SF 2nd FL FAR = 5,865 SF 1st FL FAR = 5,526 SF

LOWER LEVEL FAR = 1,250 SF

### BaseCamp305

Historic Preservation Board Submission 251 Washington Avenue, Miami Beach, FI 33139 DRAWING: FAR DIAGRAMS

SCALE: 1:20

DATE: APRIL 11, 2022

A23.0

- FAR PERMITTED = 22,750 SF

-FAR PROPOSED

ROOF FAR = 370 SF 4th FL FAR = 4,743 SF 3rd FL FAR = 4,743 SF 2nd FL FAR = 5,865 SF 1st FL FAR = 5,526 SF LOWER LEVEL FAR = 1,250 SF