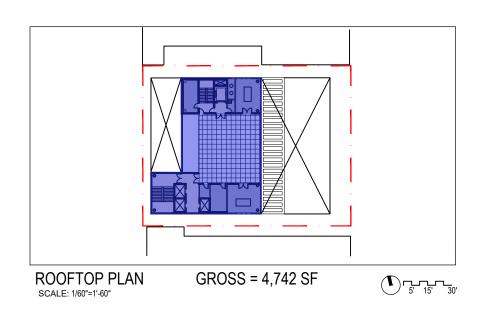

### BaseCamp305

Historic Preservation Board Submission 251 Washington Avenue, Miami Beach, FI 33139 DRAWING: FAR DIAGRAMS

SCALE:

DATE: APRIL 11, 2022

A24.0

#### -GROSS CONSTRUCTION AREA

ROOF = 4,742 SF 4th FL = 5,865 SF 3rd FL = 8,397 SF 2nd FL = 5,865 SF 1st FL = 9,595 SF LOWER LEVEL = 10,625 SF 45,089 SF

### BaseCamp305

Historic Preservation Board Submission 251 Washington Avenue, Miami Beach, FI 33139 DRAWING: GROSS FLOOR AREA DIAGRAMS

SCALE: 1:60

DATE: APRIL 11, 2022

A25.0

**ARQUITECTONICA** 

2900 Oak Avenue Miami, Florida 33133