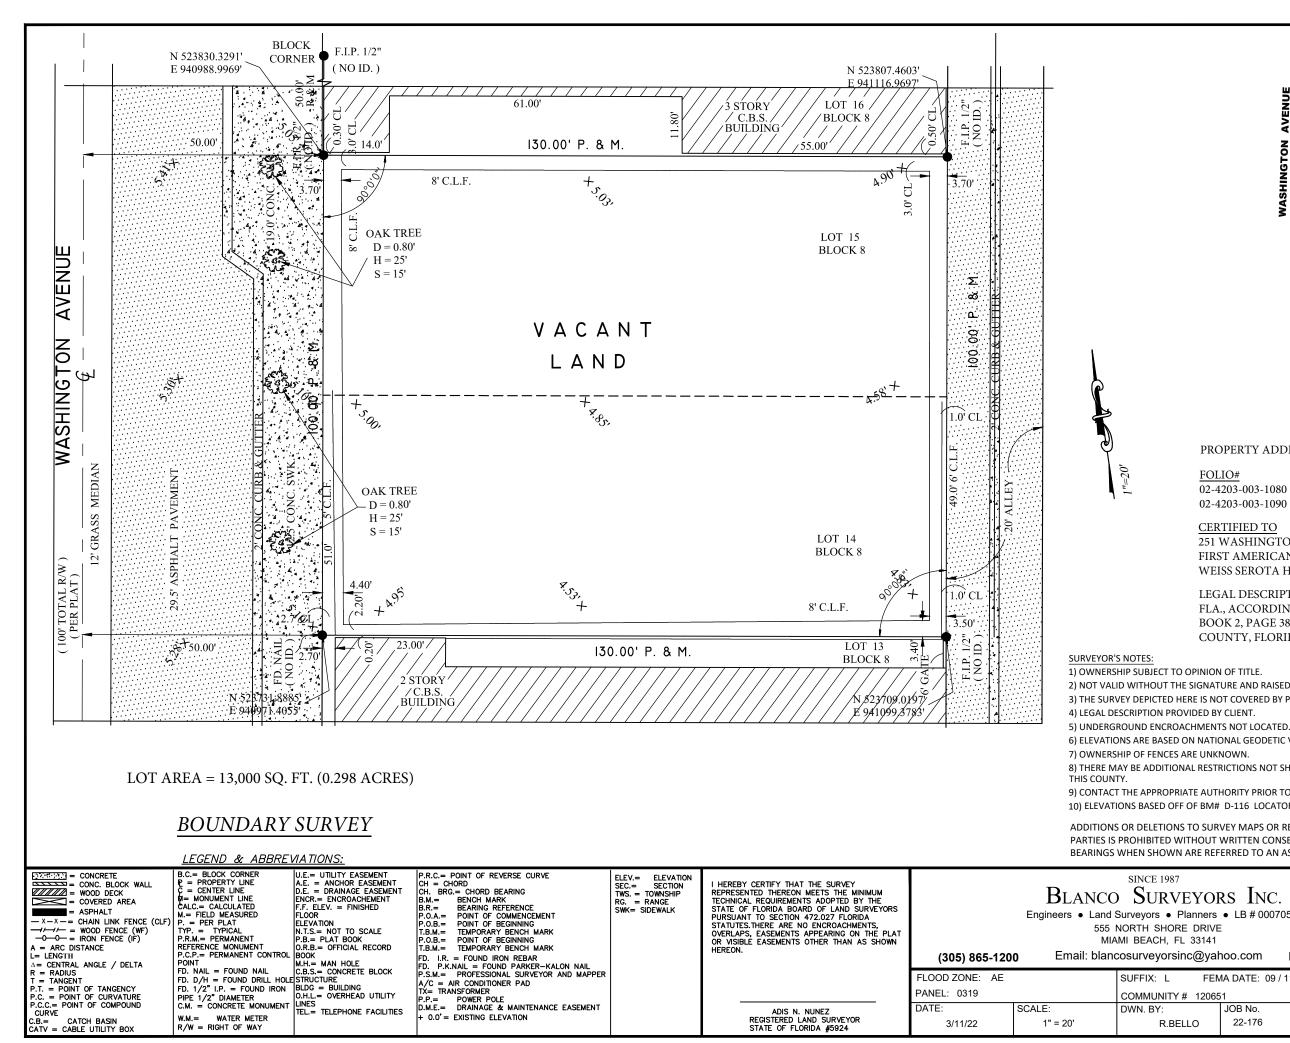

## PROPERTY ADDRESS: 251 WASHINGTON AVE., MIAMI BEACH, FL. 33139.

FOLIO# 02-4203-003-1080 02-4203-003-1090

## CERTIFIED TO

251 WASHINGTON, LLC, A FLORIDA LIMITED LIABILITY COMPANY FIRST AMERICAN TITLE INSURANCE COMPANY WEISS SEROTA HELFMAN COLE & BIERMAN, P.L.

LEGAL DESCRIPTION: LOTS 14 AND 15, BLOCK 8, OF OCEAN BEACH FLA., ACCORDING TO THE PLAT THEREOF, AS RECORDED IN PLAT BOOK 2, PAGE 38, OF THE PUBLIC RECORDS OF MIAMI-DADE COUNTY, FLORIDA.

2) NOT VALID WITHOUT THE SIGNATURE AND RAISED SEAL OF A FLORIDA LICENSED SURVEYOR AND MAPPER. 3) THE SURVEY DEPICTED HERE IS NOT COVERED BY PROFESSIONAL LIABILITY INSURANCE.

6) ELEVATIONS ARE BASED ON NATIONAL GEODETIC VERTICAL DATUM OF 1929.

8) THERE MAY BE ADDITIONAL RESTRICTIONS NOT SHOWN ON THIS SURVEY THAT MAY BE FOUND IN THE PUBLIC RECORDS OF

9) CONTACT THE APPROPRIATE AUTHORITY PRIOR TO ANY DESIGN WORK FOR BUILDING AND ZONING INFORMATION. 10) ELEVATIONS BASED OFF OF BM# D-116 LOCATOR: 4231 NE ELEV: 5.03' NGVD

ADDITIONS OR DELETIONS TO SURVEY MAPS OR REPORTS BY OTHER THAN THE SIGNING PARTY OR PARTIES IS PROHIBITED WITHOUT WRITTEN CONSENT OF THE SIGNING PARTY OR PARTIES. BEARINGS WHEN SHOWN ARE REFERRED TO AN ASSUMED VALUE OF SAID PB: 2 PG: 38