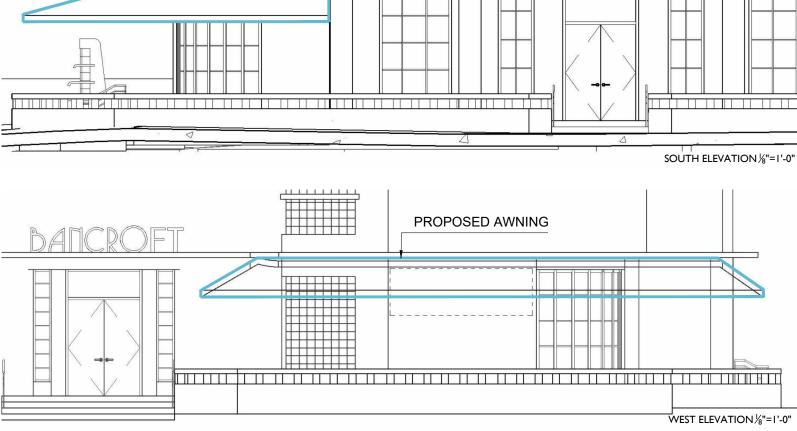

# NEW AWNINGS ON THE SOUTHWEST CORNER OF GROUND FLOOR

7500 NE 4th Court Studio 102 Miami, FL 33138

## PROJECT: BANCROFT EXECUTIVE OFFICE SUITES

1501 COLLINS AVE MIAMI BEACH , FL 33139

DRAWING:

## SCOPE OF WORK ITEM#4

JENNIFER McCONNEY FLORIDA LIC# AR9304

ALL DRAWINGS AND WRITTEN MATERIAL APPEARIN HEREIN CONSTITUTE THE ORIGINAL AND UNPUBLISHE WORK OF STUDIO MC+G ARCHITECTURE, INC. AND MA

| SCALE: |           |
|--------|-----------|
| CHECK: | JMcG      |
| DATE:  | 4/11/2022 |
|        |           |

SHEET NUMBER

PROPOSED AWNING 

EXISTING CORNER FACADE

7500 NE 4th Court Studio 102 Miami, FL 33138