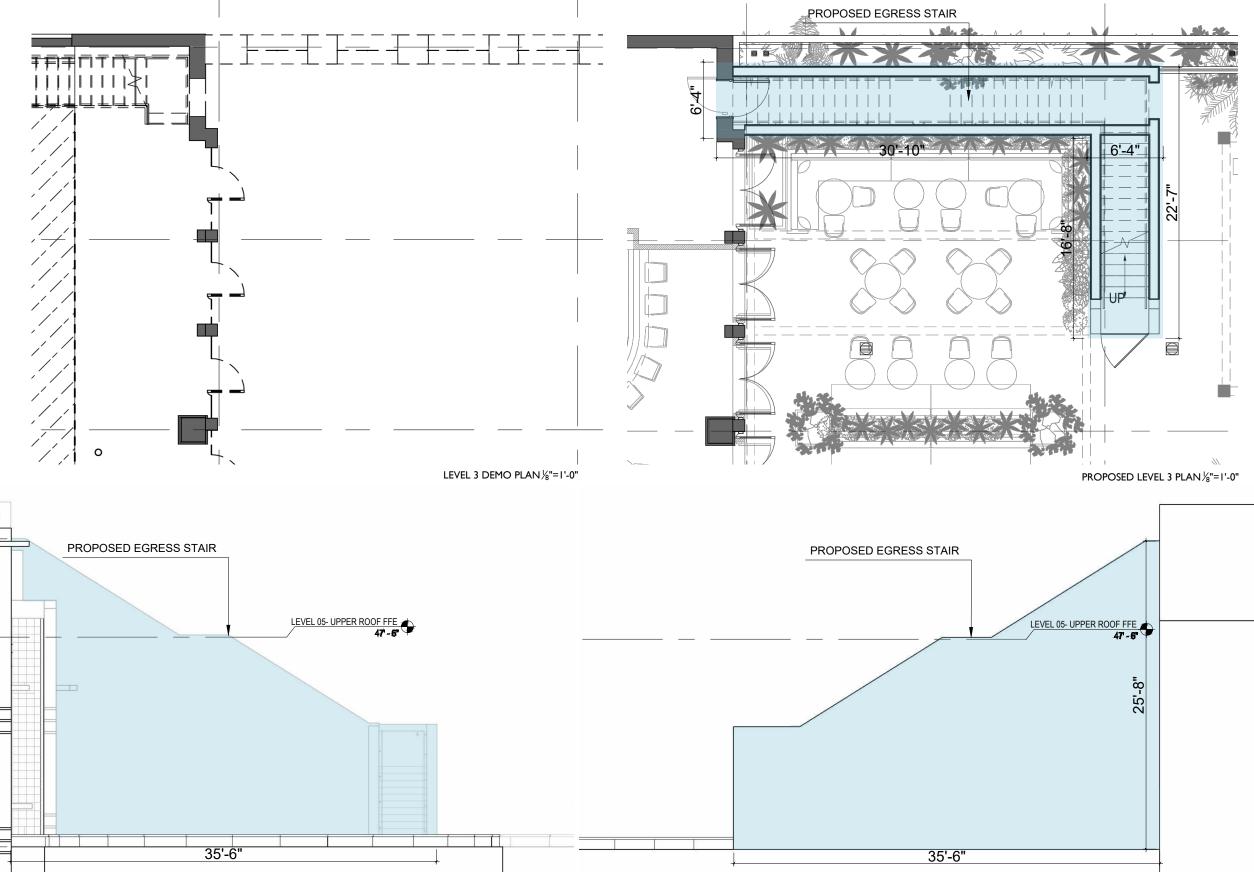

| SCALE: |           |
|--------|-----------|
| CHECK: | JMcG      |
| DATE:  | 4/11/2022 |
|        |           |

SHEET NUMBER

ADDITION OF EXTERIOR FIRE EGRESS STAIR FROM UPPER ROOF TO LOWER ROOF

7500 NE 4th Court Studio 102 Miami, FL 33138

## SCOPE OF WORK ITEM#5

JENNIFER McCONNEY FLORIDA LIC# AR930

| SCALE: |           |
|--------|-----------|
| CHECK: | JMcG      |
| DATE:  | 4/11/2022 |
| SHEET  | NUMBER    |

SHEET NUMBER

7500 NE 4th Court Studio 102 Miami, FL 33138

## FIRE EGRESS STAIR ADDITION

JENNIFER McCONNEY FLORIDA LIC# AR9304 ALL DRAWINGS AND WRITTEN MATERIAL APPEARING HEREIN CONSTITUTE THE ORIGINAL AND UNPUBLISHED WORK OF STUDIO MC+G ARCHITECTURE, INC. AND MAY NOT BE DUPLICATED, USED OR DISCLOSED WITHOUT THE EXPRESS WRITTEN CONSENT OF STUDIO MC+G

# MODIFICATIONS TO SOUTH FACADE OF BANCROFT ROOF TO ALLOW FOR OPENINGS

LEVEL 5 ROOF DECK PROPOSED FLOOR PLAN

7500 NE 4th Court Studio 102 Miami, FL 33138

| SCALE: |           |
|--------|-----------|
| CHECK: | JMcG      |
| DATE:  | 4/11/2022 |
|        |           |

SHEET NUMBER

LEVEL 5 ROOF DECK PROPOSED FLOOR PLAN 1/6"=1'-0"

PROPOSED EAST ELEVATION 1/8"=1'-0"