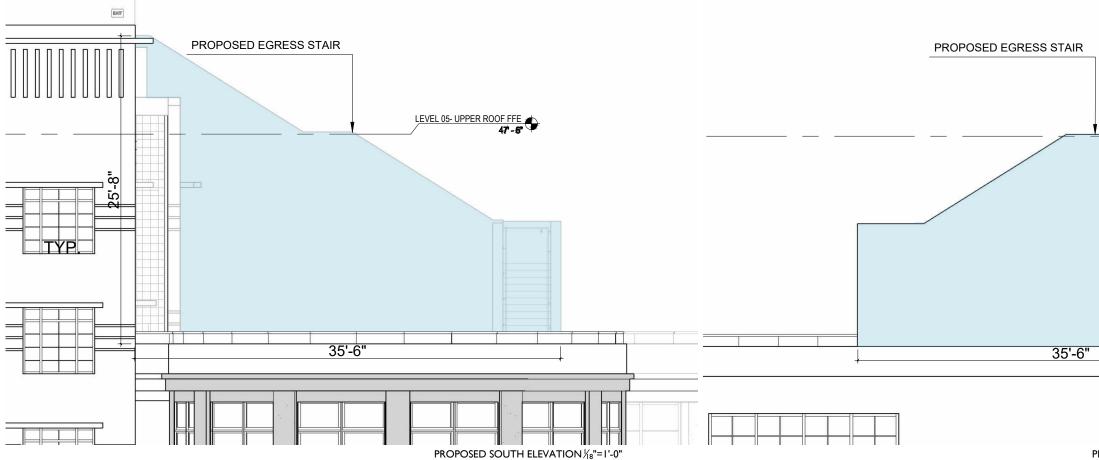

# MODIFICATIONS TO SOUTH FACADE OF BANCROFT ROOF TO ALLOW FOR OPENINGS

LEVEL 5 ROOF DECK PROPOSED FLOOR PLAN

7500 NE 4th Court Studio 102 Miami, FL 33138

## PROJECT: BANCROFT EXECUTIVE OFFICE SUITES

1501 COLLINS AVE MIAMI BEACH , FL 33139

DRAWING:

SCOPE OF WORK ITEM#7

JENNIFER McCONNEY FLORIDA LIC# AR93044

ALL DRAWINGS AND WRITTEN MATERIAL APPEARING INERRIN CONSTITUTE THE ORIGINAL AND UNPUBLISHED WORK OF STUDIO MC4G ARCHITECTUBE, INC. AND MAY NOT BE OUPLICATED, USED OF DISCLOSED WITHOUT DIE EXPRESS WRITTEN CONSENT OF STUDIO MC+G ARCHITECTURE, INC. (e) 2022

| SCALE: |           |
|--------|-----------|
| CHECK: | JMcG      |
| DATE:  | 4/11/2022 |
|        |           |

SHEET NUMBER

LEVEL 5 ROOF DECK PROPOSED FLOOR PLAN 1/6"=1'-0"

PROPOSED EAST ELEVATION 1/8"=1'-0"

## SOUTH FACADE MODIFICATIONS

JENNIFER McCONNEY FLORIDA LIC# AR9304 ALL DRAWINGS AND WRITTEN MATERIAL APPEARING HEREIN CONSTITUTE THE ORIGINAL AND UNPUBLISHED WORK OF STUDIO MC+G ARCHITECTURE, INC. AND MAY