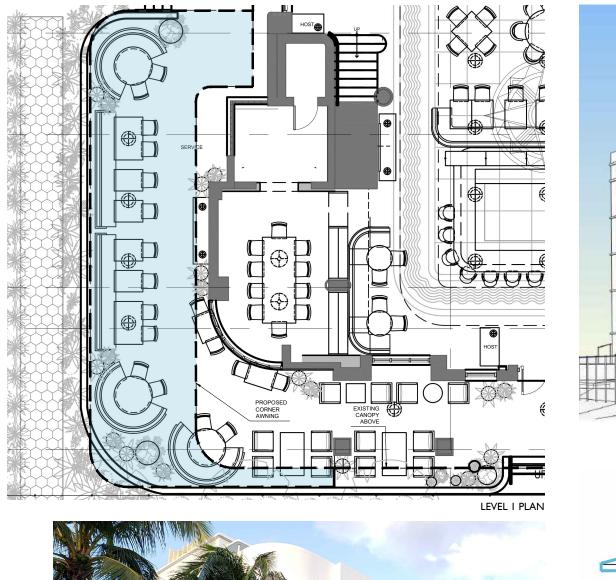

# NEW AWNINGS ON THE SOUTHWEST CORNER OF GROUND FLOOR

7500 NE 4th Court Studio 102 Miami, FL 33138

SHEET NUMBER

PROPOSED AWNING 

EXISTING CORNER FACADE

7500 NE 4th Court Studio 102 Miami, FL 33138