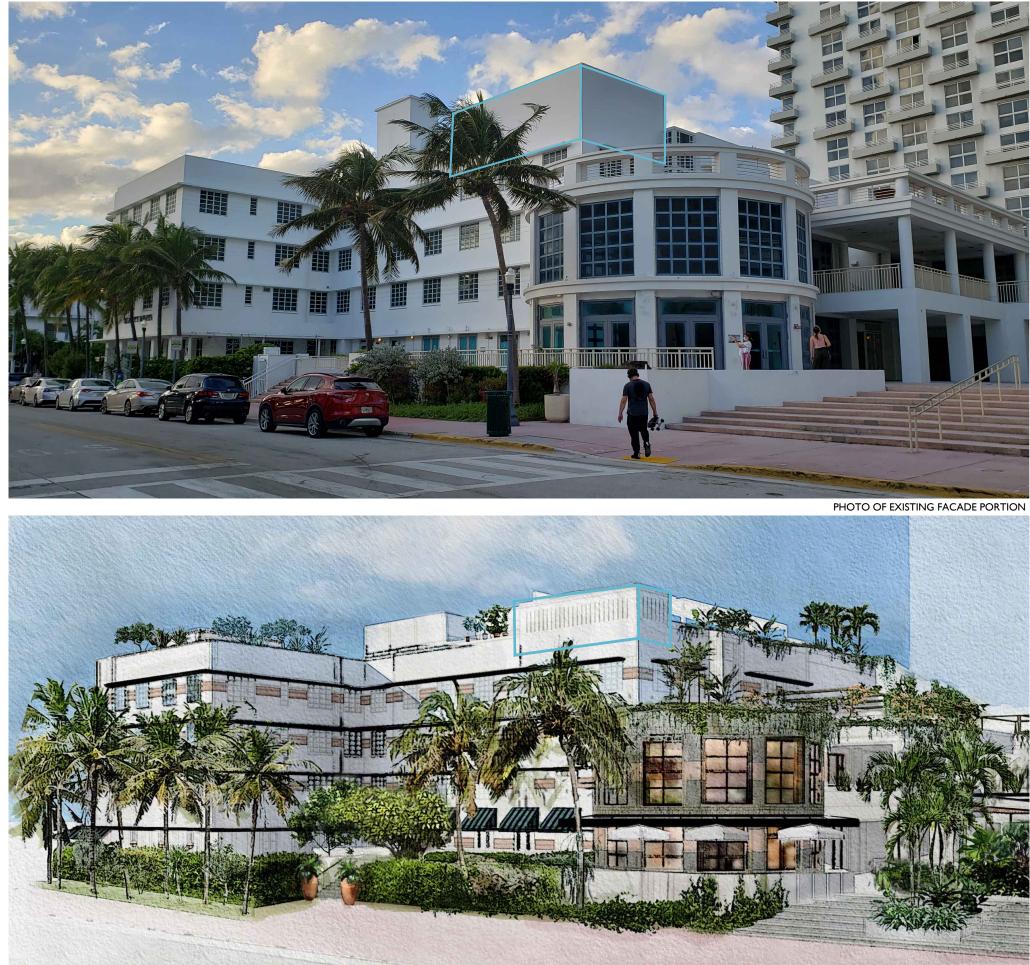

SHEET NUMBER

EXTERIOR VIEW FROM 15TH STREET

7500 NE 4th Court Studio 102 Miami, FL 33138

## SOUTH FACADE MODIFICATIONS

ENNIFER McCONNEY FLORIDA LIC# AR930 AWINGS AND WRITTEN MATER CONSTITUTE THE ORIGINAL AN

| SCALE: |           |
|--------|-----------|
| CHECK: | JMcG      |
| DATE:  | 4/11/2022 |
|        |           |