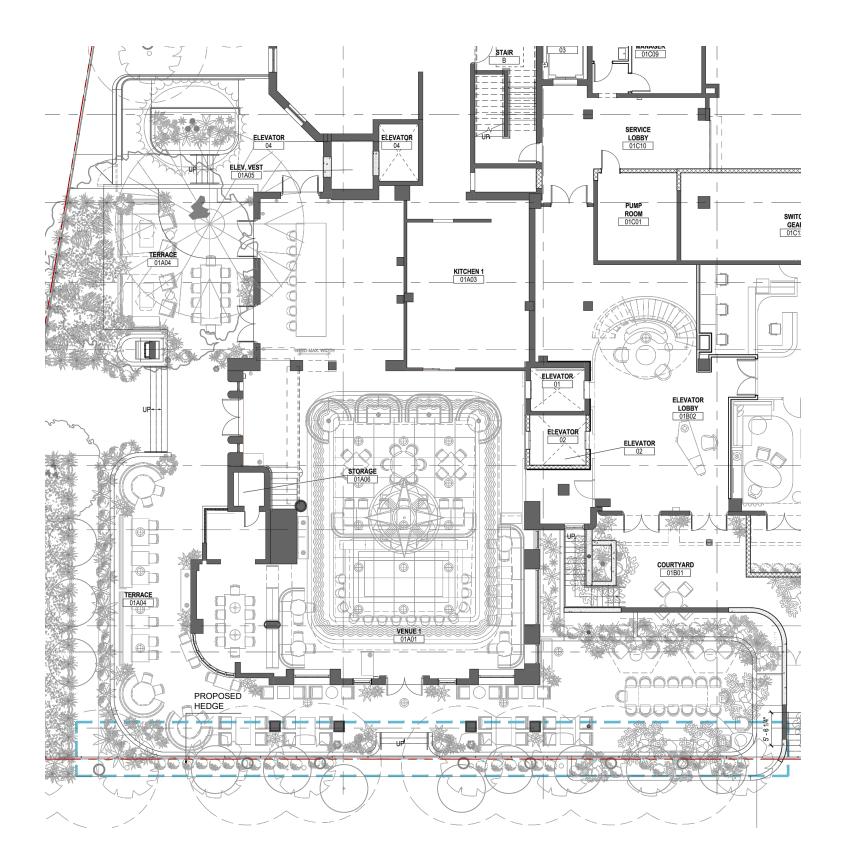

SHEET NUMBER

ADDITION OF HEDGE ALONG COLLINS AVENUE

7500 NE 4th Court Studio 102 Miami, FL 33138

## SCOPE OF WORK ITEM 6

JENNIFER McCONNEY FLORIDA LIC# AR9304

ALL DRAWINGS AND WRITTEN MATERIAL APPEARIN HEREIN CONSTITUTE THE ORIGINAL AND UNPUBLISHE WORK OF STUDIO MC+G ARCHITECTURE, INC. AND MA NOT BE DUPLICATED, USED OR DISCLOSE THE EXPRESS WRITTEN CONSENT OF STI ARCHITECTURE, INC. (c) 2022

## PROJECT: BANCROFT EXECUTIVE **OFFICE SUITES**

1501 COLLINS AVE MIAMI BEACH , FL 33139

DRAWING:

PROPOSED HEDGE

JENNIFER McCONNEY FLORIDA LIC# AR9304 ALL DRAWINGS AND WRITTEN MATERIAL APPEARING HEREIN CONSTITUTE THE ORIGINAL AND UNPUBLISHED WORK OF STUDIO M-C4 BACHTECTURE, INC. AND AWY NOT BE DUPLICATED, USED OR DISCLOSED WITHOUT THE EXRESS WRITTEN CONSENT OF STUDIO MC+G ARCHTECTURE, INC. (c) 2022