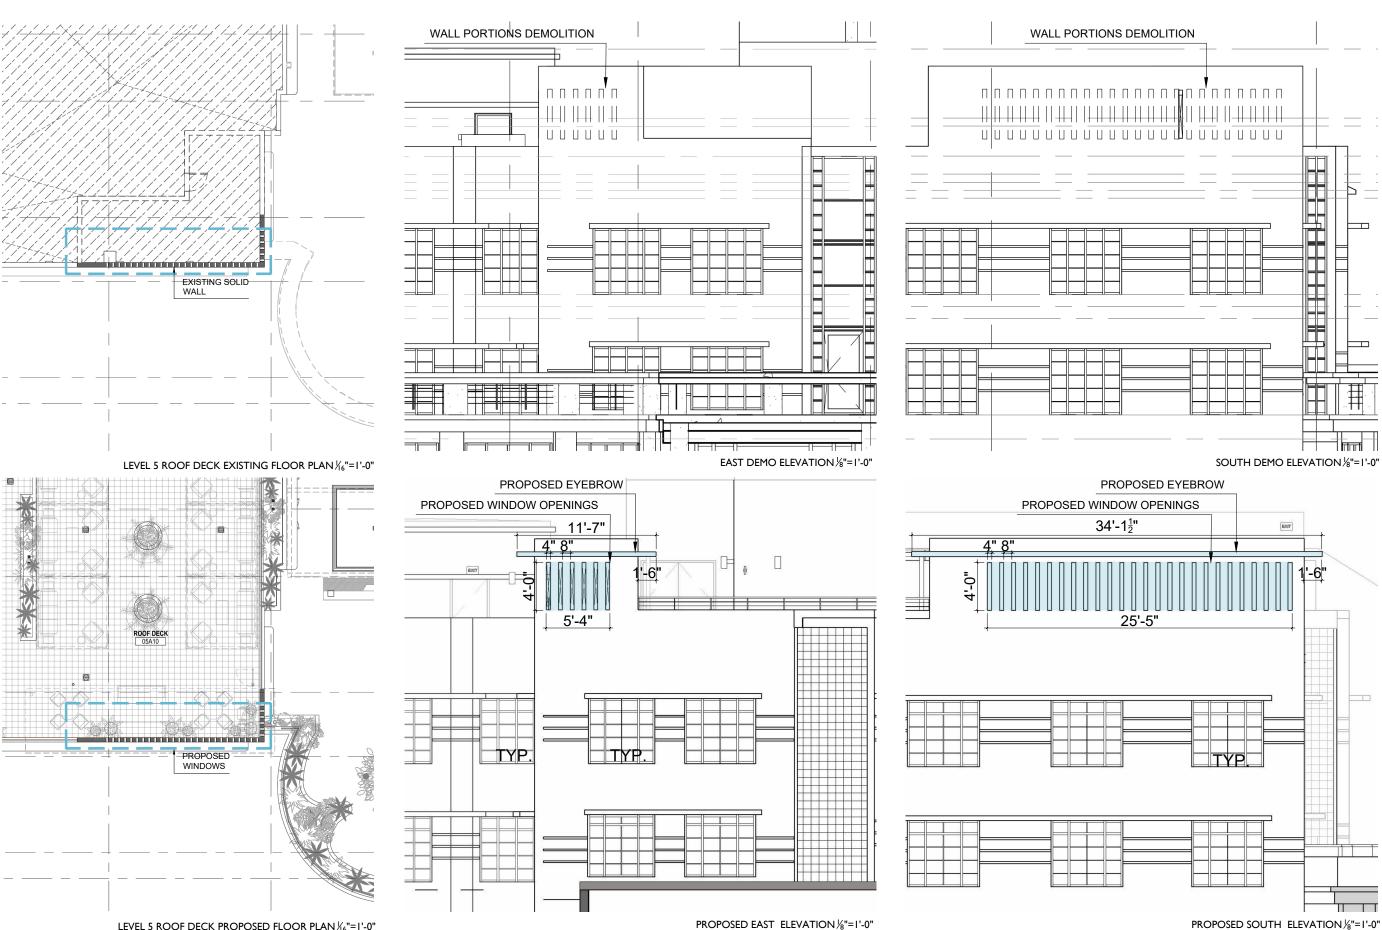

# MODIFICATIONS TO SOUTH FACADE OF BANCROFT ROOF TO ALLOW FOR OPENINGS

LEVEL 5 ROOF DECK PROPOSED FLOOR PLAN

7500 NE 4th Court Studio 102 Miami, FL 33138

| SCALE: |           |
|--------|-----------|
| CHECK: | JMcG      |
| DATE:  | 4/11/2022 |
|        |           |

SHEET NUMBER

LEVEL 5 ROOF DECK PROPOSED FLOOR PLAN 1/6"=1'-0"

PROPOSED EAST ELEVATION 1/8"=1'-0"

## SOUTH FACADE MODIFICATIONS

JENNIFER McCONNEY FLORIDA LIC# AR9304 ALL DRAWINGS AND WRITTEN MATERIAL APPEARING HEREIN CONSTITUTE THE ORIGINAL AND UNPUBLISHED WORK OF STUDIO MC+G ARCHITECTURE, INC. AND MAY