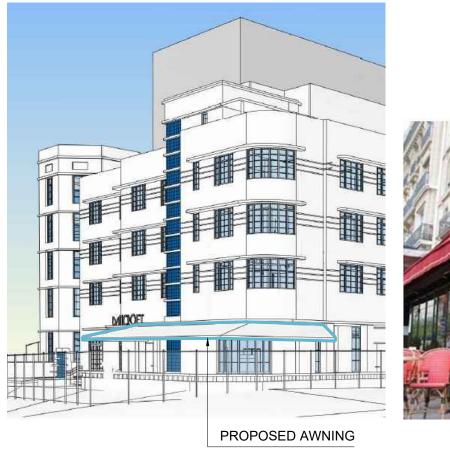

# NEW AWNINGS ON THE SOUTHWEST CORNER OF GROUND FLOOR

7500 NE 4th Court Studio 102 Miami, FL 33138

## PROJECT: BANCROFT EXECUTIVE OFFICE SUITES

1501 COLLINS AVE MIAMI BEACH , FL 33139

DRAWING:

## SCOPE OF WORK ITEM#4

JENNIFER McCONNEY FLORIDA LIC# AR9304

ALL DRAWINGS AND WRITTEN MATERIAL APPEARIN HEREIN CONSTITUTE THE ORIGINAL AND UNPUBLISHE WORK OF STUDIO MC+G ARCHITECTURE, INC. AND MA

| SCALE: |           |
|--------|-----------|
| CHECK: | JMcG      |
| DATE:  | 4/11/2022 |
|        |           |

SHEET NUMBER

PROPOSED AWNING 

EXISTING CORNER FACADE

7500 NE 4th Court Studio 102 Miami, FL 33138