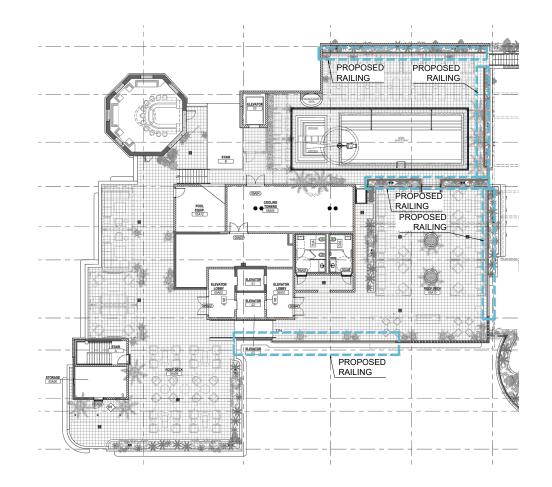

# UPPER ROOF RAILING HEIGHT MODIFICATION. ADD ONE COURSE OF CMU BLOCKS AND CABLE RAIL.

7500 NE 4th Court Studio 102 Miami, FL 33138