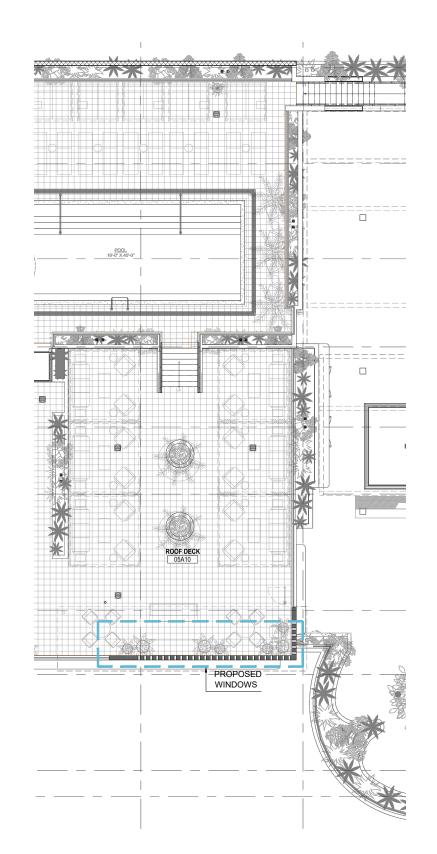

# MODIFICATIONS TO SOUTH FACADE OF BANCROFT ROOF TO ALLOW FOR OPENINGS

LEVEL 5 ROOF DECK PROPOSED FLOOR PLAN

7500 NE 4th Court Studio 102 Miami, FL 33138

| SCALE: |           |
|--------|-----------|
| CHECK: | JMcG      |
| DATE:  | 4/11/2022 |
|        |           |

SHEET NUMBER

LEVEL 5 ROOF DECK PROPOSED FLOOR PLAN 1/6"=1'-0"

PROPOSED EAST ELEVATION 1/8"=1'-0"