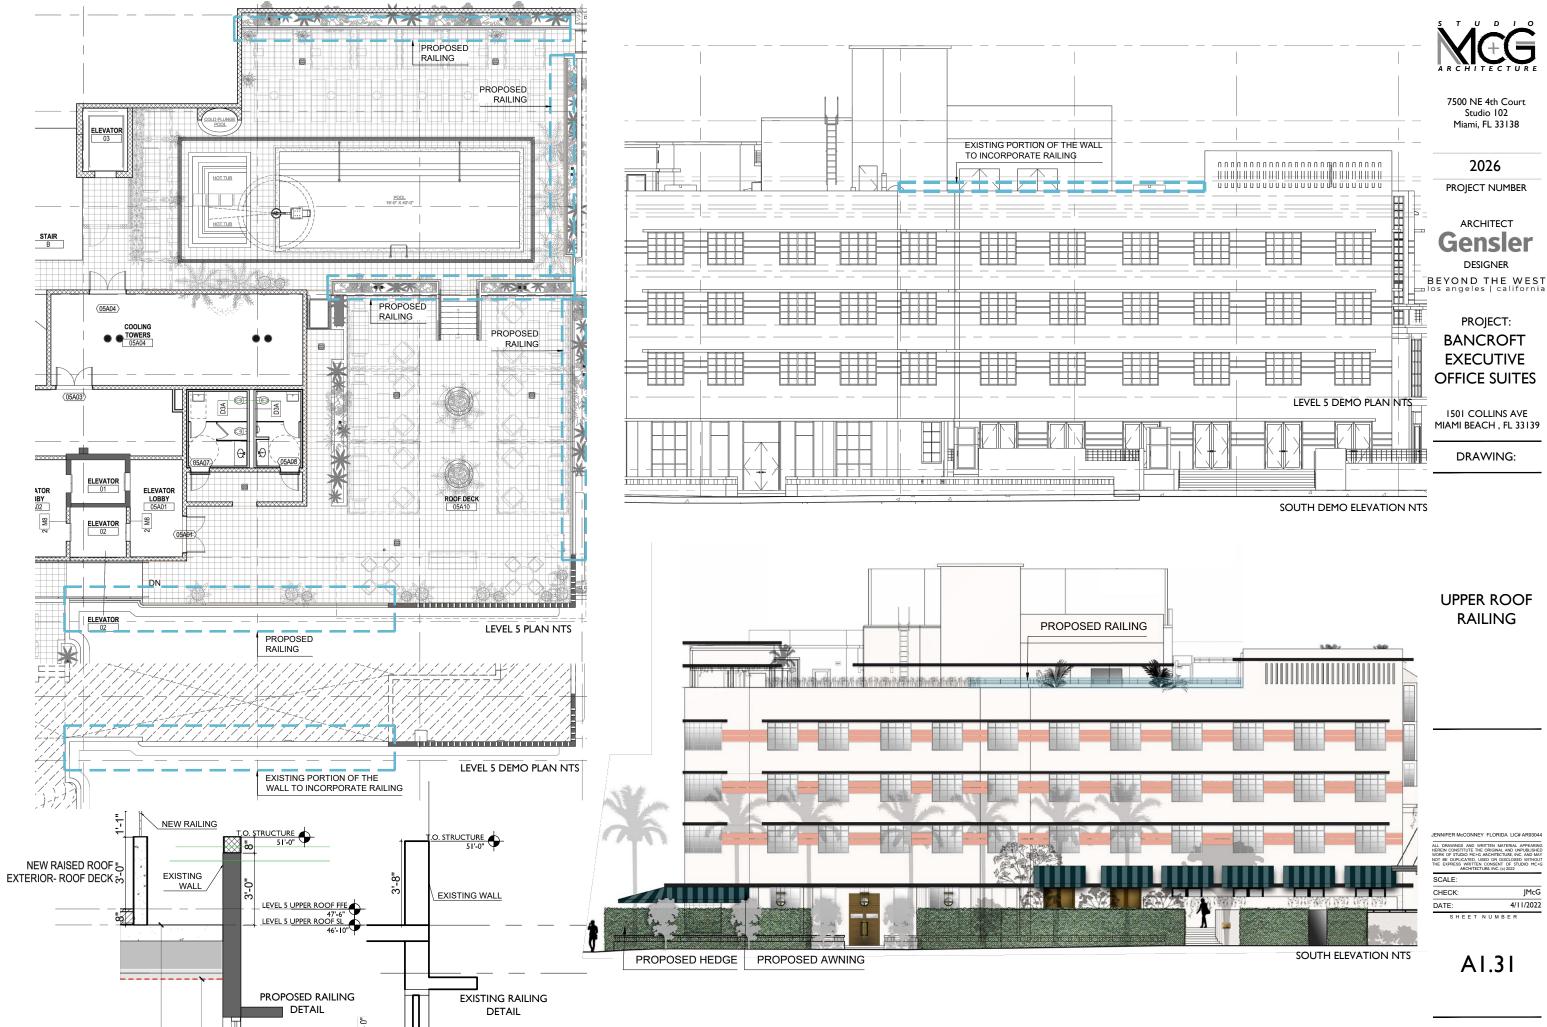

# UPPER ROOF RAILING HEIGHT MODIFICATION. ADD ONE COURSE OF CMU BLOCKS AND CABLE RAIL.

7500 NE 4th Court Studio 102 Miami, FL 33138

# MODIFICATIONS TO SOUTH FACADE OF BANCROFT ROOF TO ALLOW FOR OPENINGS

LEVEL 5 ROOF DECK PROPOSED FLOOR PLAN

7500 NE 4th Court Studio 102 Miami, FL 33138

| SCALE: |           |
|--------|-----------|
| CHECK: | JMcG      |
| DATE:  | 4/11/2022 |
|        |           |

SHEET NUMBER

LEVEL 5 ROOF DECK PROPOSED FLOOR PLAN 1/6"=1'-0"

PROPOSED EAST ELEVATION 1/8"=1'-0"

## SOUTH FACADE MODIFICATIONS

JENNIFER McCONNEY FLORIDA LIC# AR9304 ALL DRAWINGS AND WRITTEN MATERIAL APPEARING HEREIN CONSTITUTE THE ORIGINAL AND UNPUBLISHED WORK OF STUDIO MC+G ARCHITECTURE, INC. AND MAY