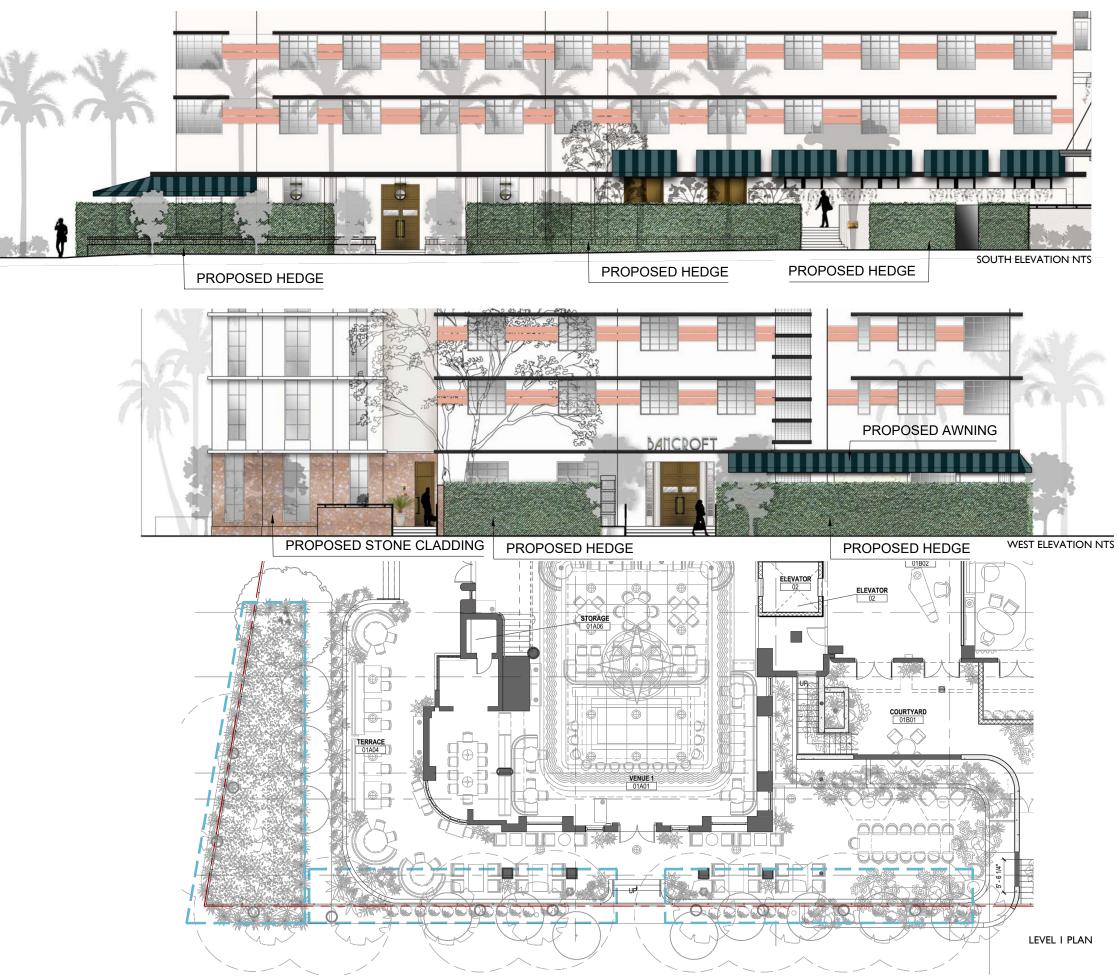

# NEW AWNINGS ON THE SOUTHWEST CORNER OF GROUND FLOOR

7500 NE 4th Court Studio 102 Miami, FL 33138

SHEET NUMBER

PROPOSED AWNING 

EXISTING CORNER FACADE

7500 NE 4th Court Studio 102 Miami, FL 33138

## PROJECT: BANCROFT EXECUTIVE **OFFICE SUITES**

1501 COLLINS AVE MIAMI BEACH , FL 33139

DRAWING:

AWNING EXAMPLE. QUALITY AND MATERIALS TO BE EQUAL TO SUNBRELLA AWNINGS.

**NEW AWNING** 

JENNIFER McCONNEY FLORIDA LIC# AR930 ALL DRAWINGS AND WRITTEN MATERIAL APPEARIN HEREIN CONSTITUTE THE ORIGINAL AND UNPUBLISHE WORK OF STUDIO MC+G ARCHITECTURE, INC. AND MA EN CONSENT OF S

SHEET NUMBER

ADDITION OF HEDGE ALONG COLLINS AVENUE

7500 NE 4th Court Studio 102 Miami, FL 33138

## PROJECT: BANCROFT EXECUTIVE **OFFICE SUITES**

1501 COLLINS AVE MIAMI BEACH , FL 33139

DRAWING:

PROPOSED HEDGE

JENNIFER McCONNEY FLORIDA LIC# AR9304 ALL DRAWINGS AND WRITTEN MATERIAL APPEARING HEREIN CONSTITUTE THE ORIGINAL AND UNPUBLISHED WORK OF STUDIO M-C4 BACHTECTURE, INC. AND AWY NOT BE DUPLICATED, USED OR DISCLOSED WITHOUT THE EXRESS WRITTEN CONSENT OF STUDIO MC+G ARCHTECTURE, INC. (c) 2022