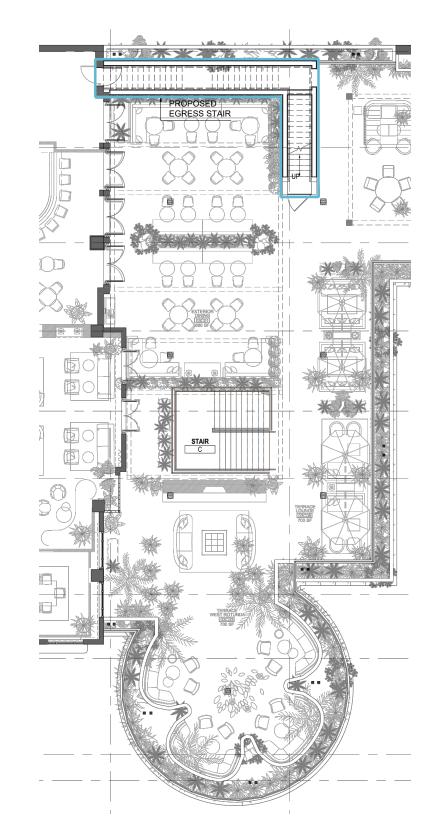

| SCALE: |           |
|--------|-----------|
| CHECK: | JMcG      |
| DATE:  | 4/11/2022 |
|        |           |

SHEET NUMBER

ADDITION OF EXTERIOR FIRE EGRESS STAIR FROM UPPER ROOF TO LOWER ROOF

7500 NE 4th Court Studio 102 Miami, FL 33138

## SCOPE OF WORK ITEM#5

JENNIFER McCONNEY FLORIDA LIC# AR930

| SCALE: |           |
|--------|-----------|
| CHECK: | JMcG      |
| DATE:  | 4/11/2022 |
| SHEET  | NUMBER    |

SHEET NUMBER

7500 NE 4th Court Studio 102 Miami, FL 33138

## FIRE EGRESS STAIR ADDITION

JENNIFER McCONNEY FLORIDA LIC# AR9304 ALL DRAWINGS AND WRITTEN MATERIAL APPEARING HEREIN CONSTITUTE THE ORIGINAL AND UNPUBLISHED WORK OF STUDIO MC+G ARCHITECTURE, INC. AND MAY NOT BE DUPLICATED, USED OR DISCLOSED WITHOUT THE EXPRESS WRITTEN CONSENT OF STUDIO MC+G