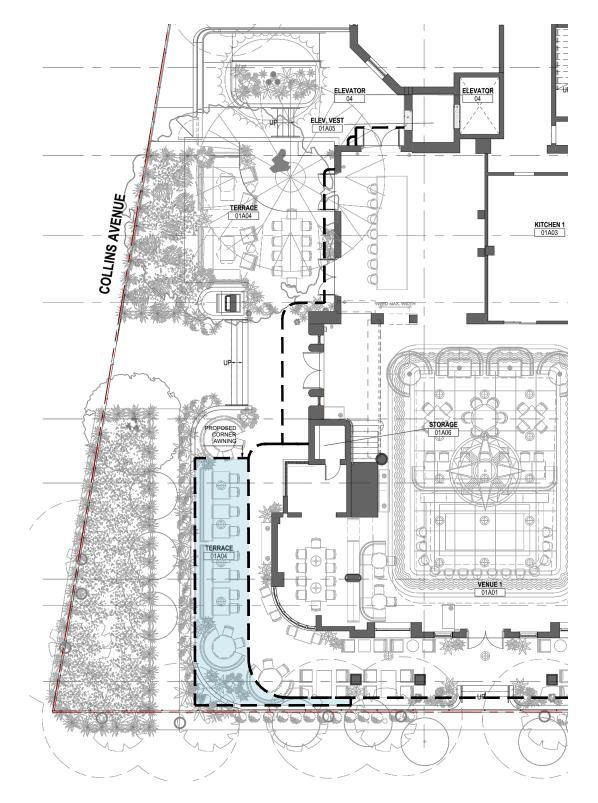

# NEW AWNINGS ON THE SOUTHWEST CORNER OF GROUND FLOOR

7500 NE 4th Court Studio 102 Miami, FL 33138

SHEET NUMBER

PROPOSED AWNING 

EXISTING CORNER FACADE

7500 NE 4th Court Studio 102 Miami, FL 33138