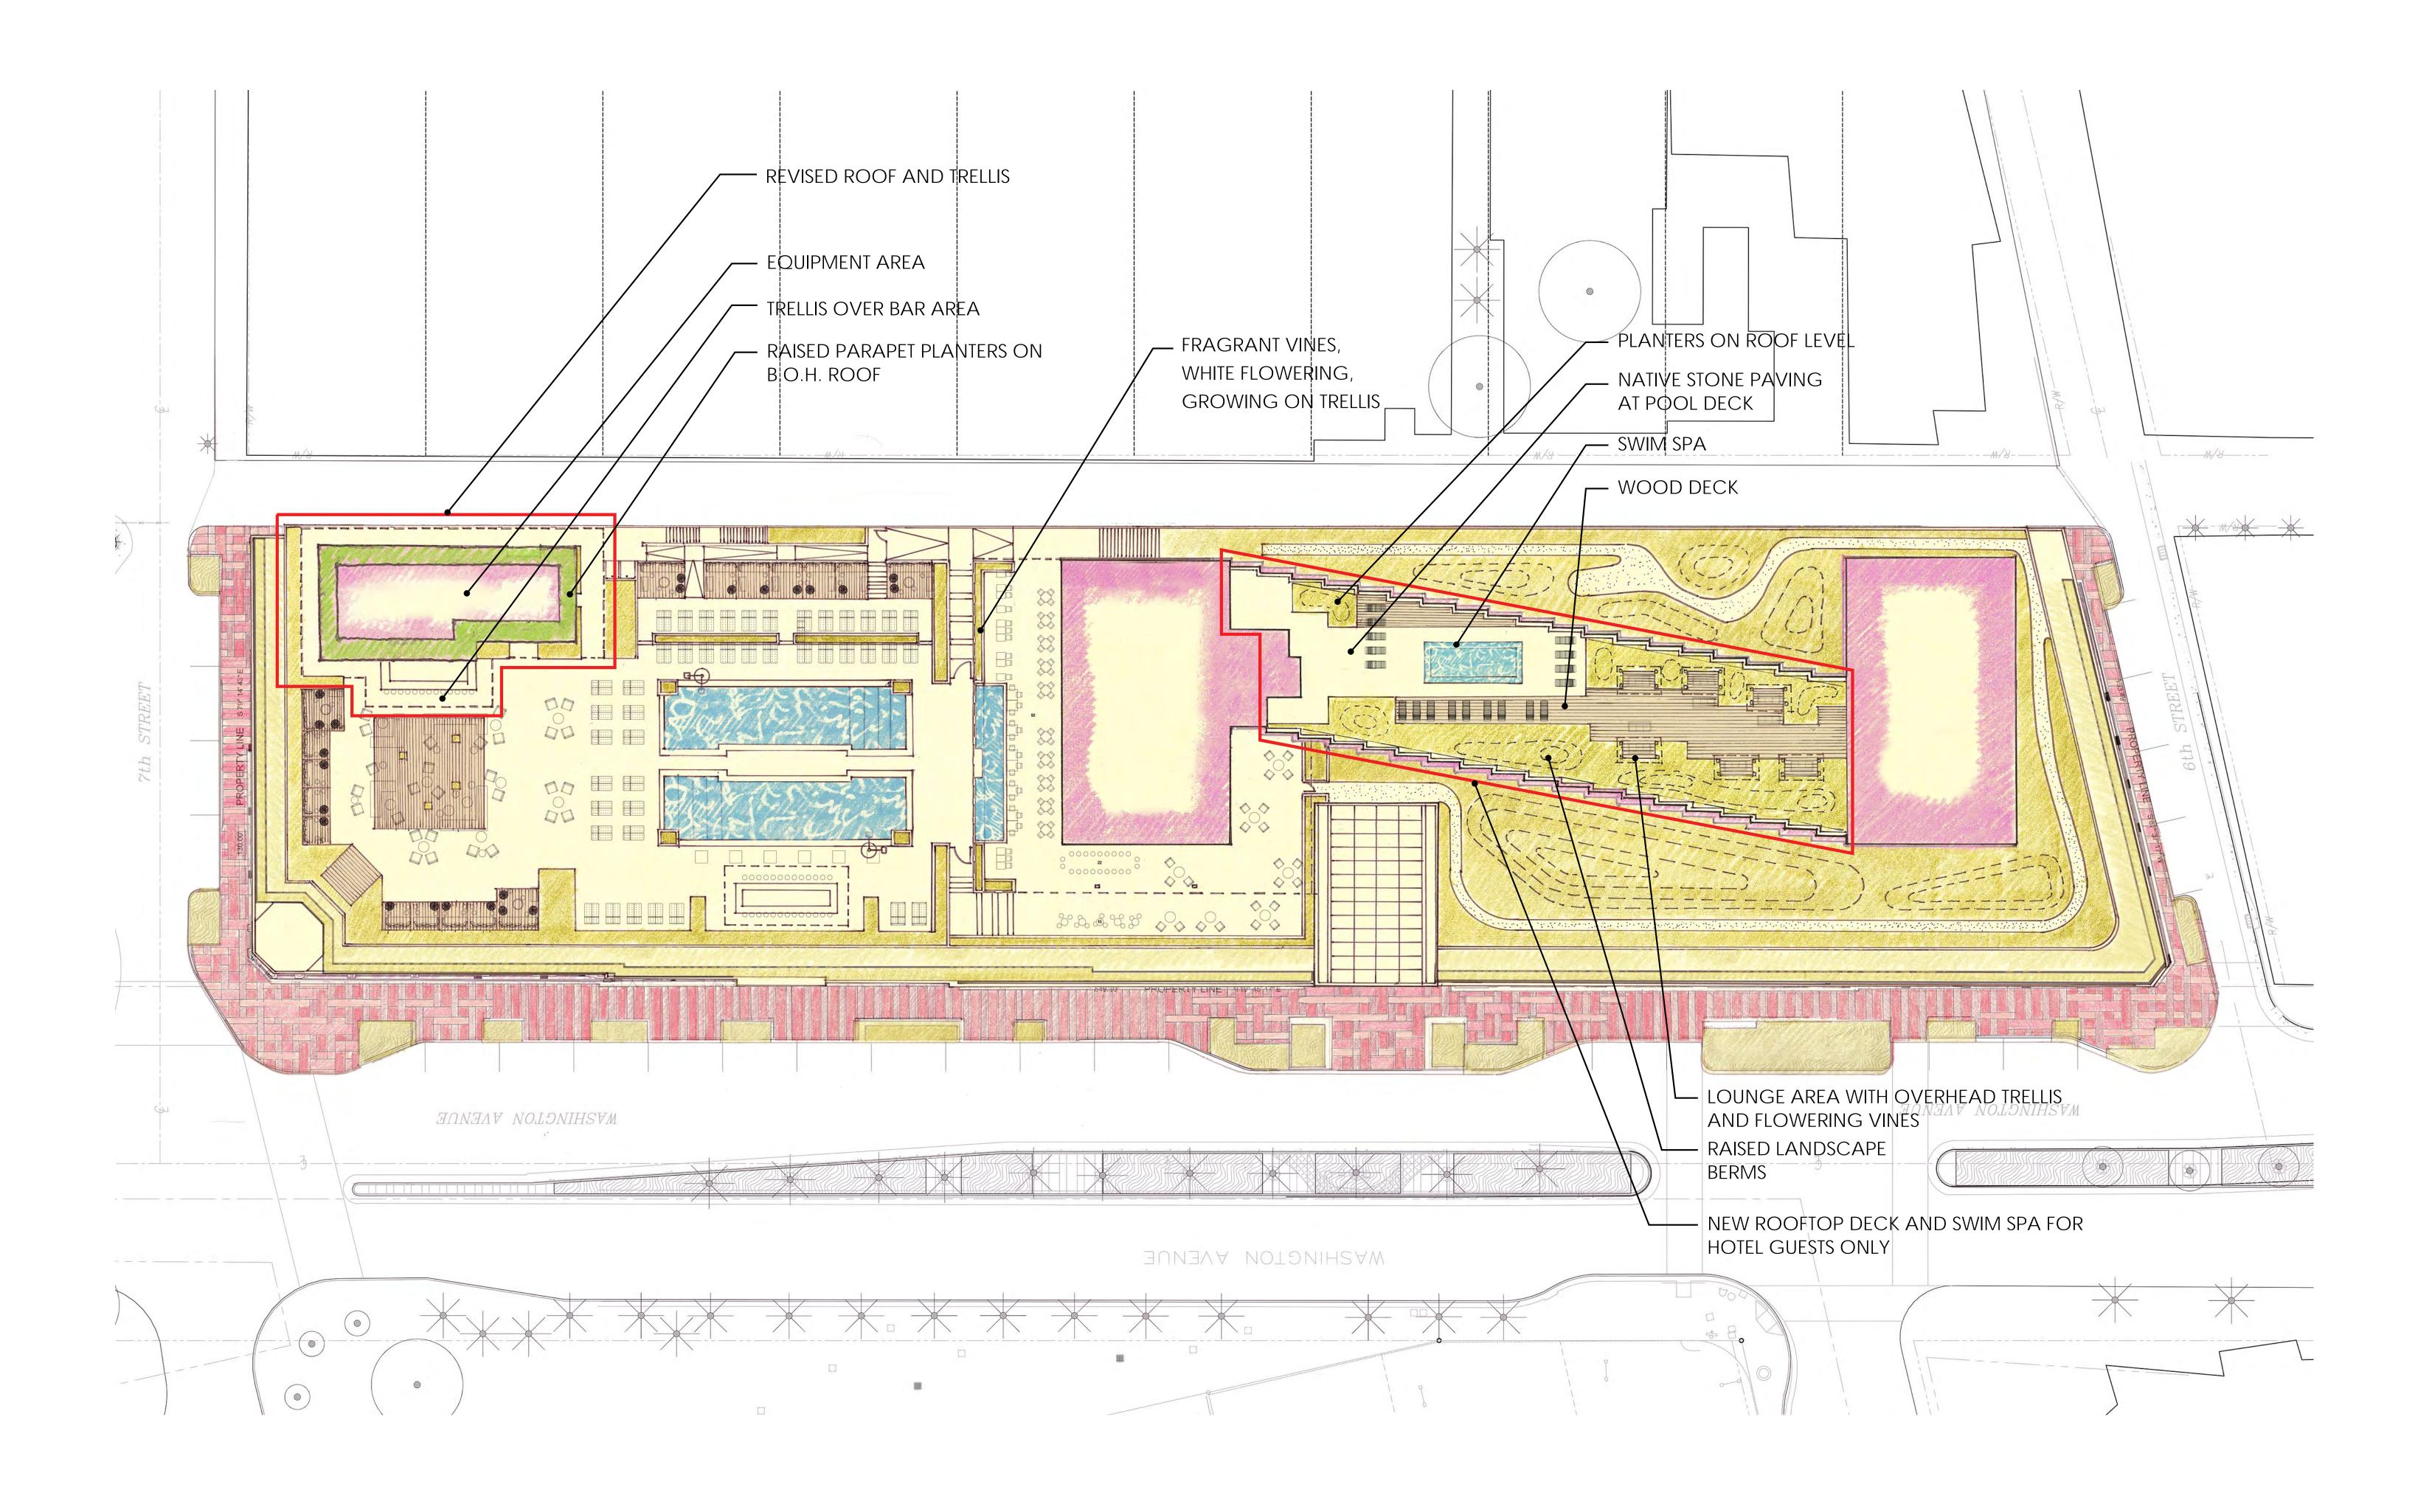

L-10 Third Level - Back of House Roof and Roof Level - REVISED Planning Board Modification - Final Submittal / 28 November 2016 DRAWINGS NOT FOR CONSTRUCTION OF CONSTRUCTURE OF CONSTRUCTION OF CONSTRUCTION OF CONSTRUCTURE OF CONSTRUCTUS