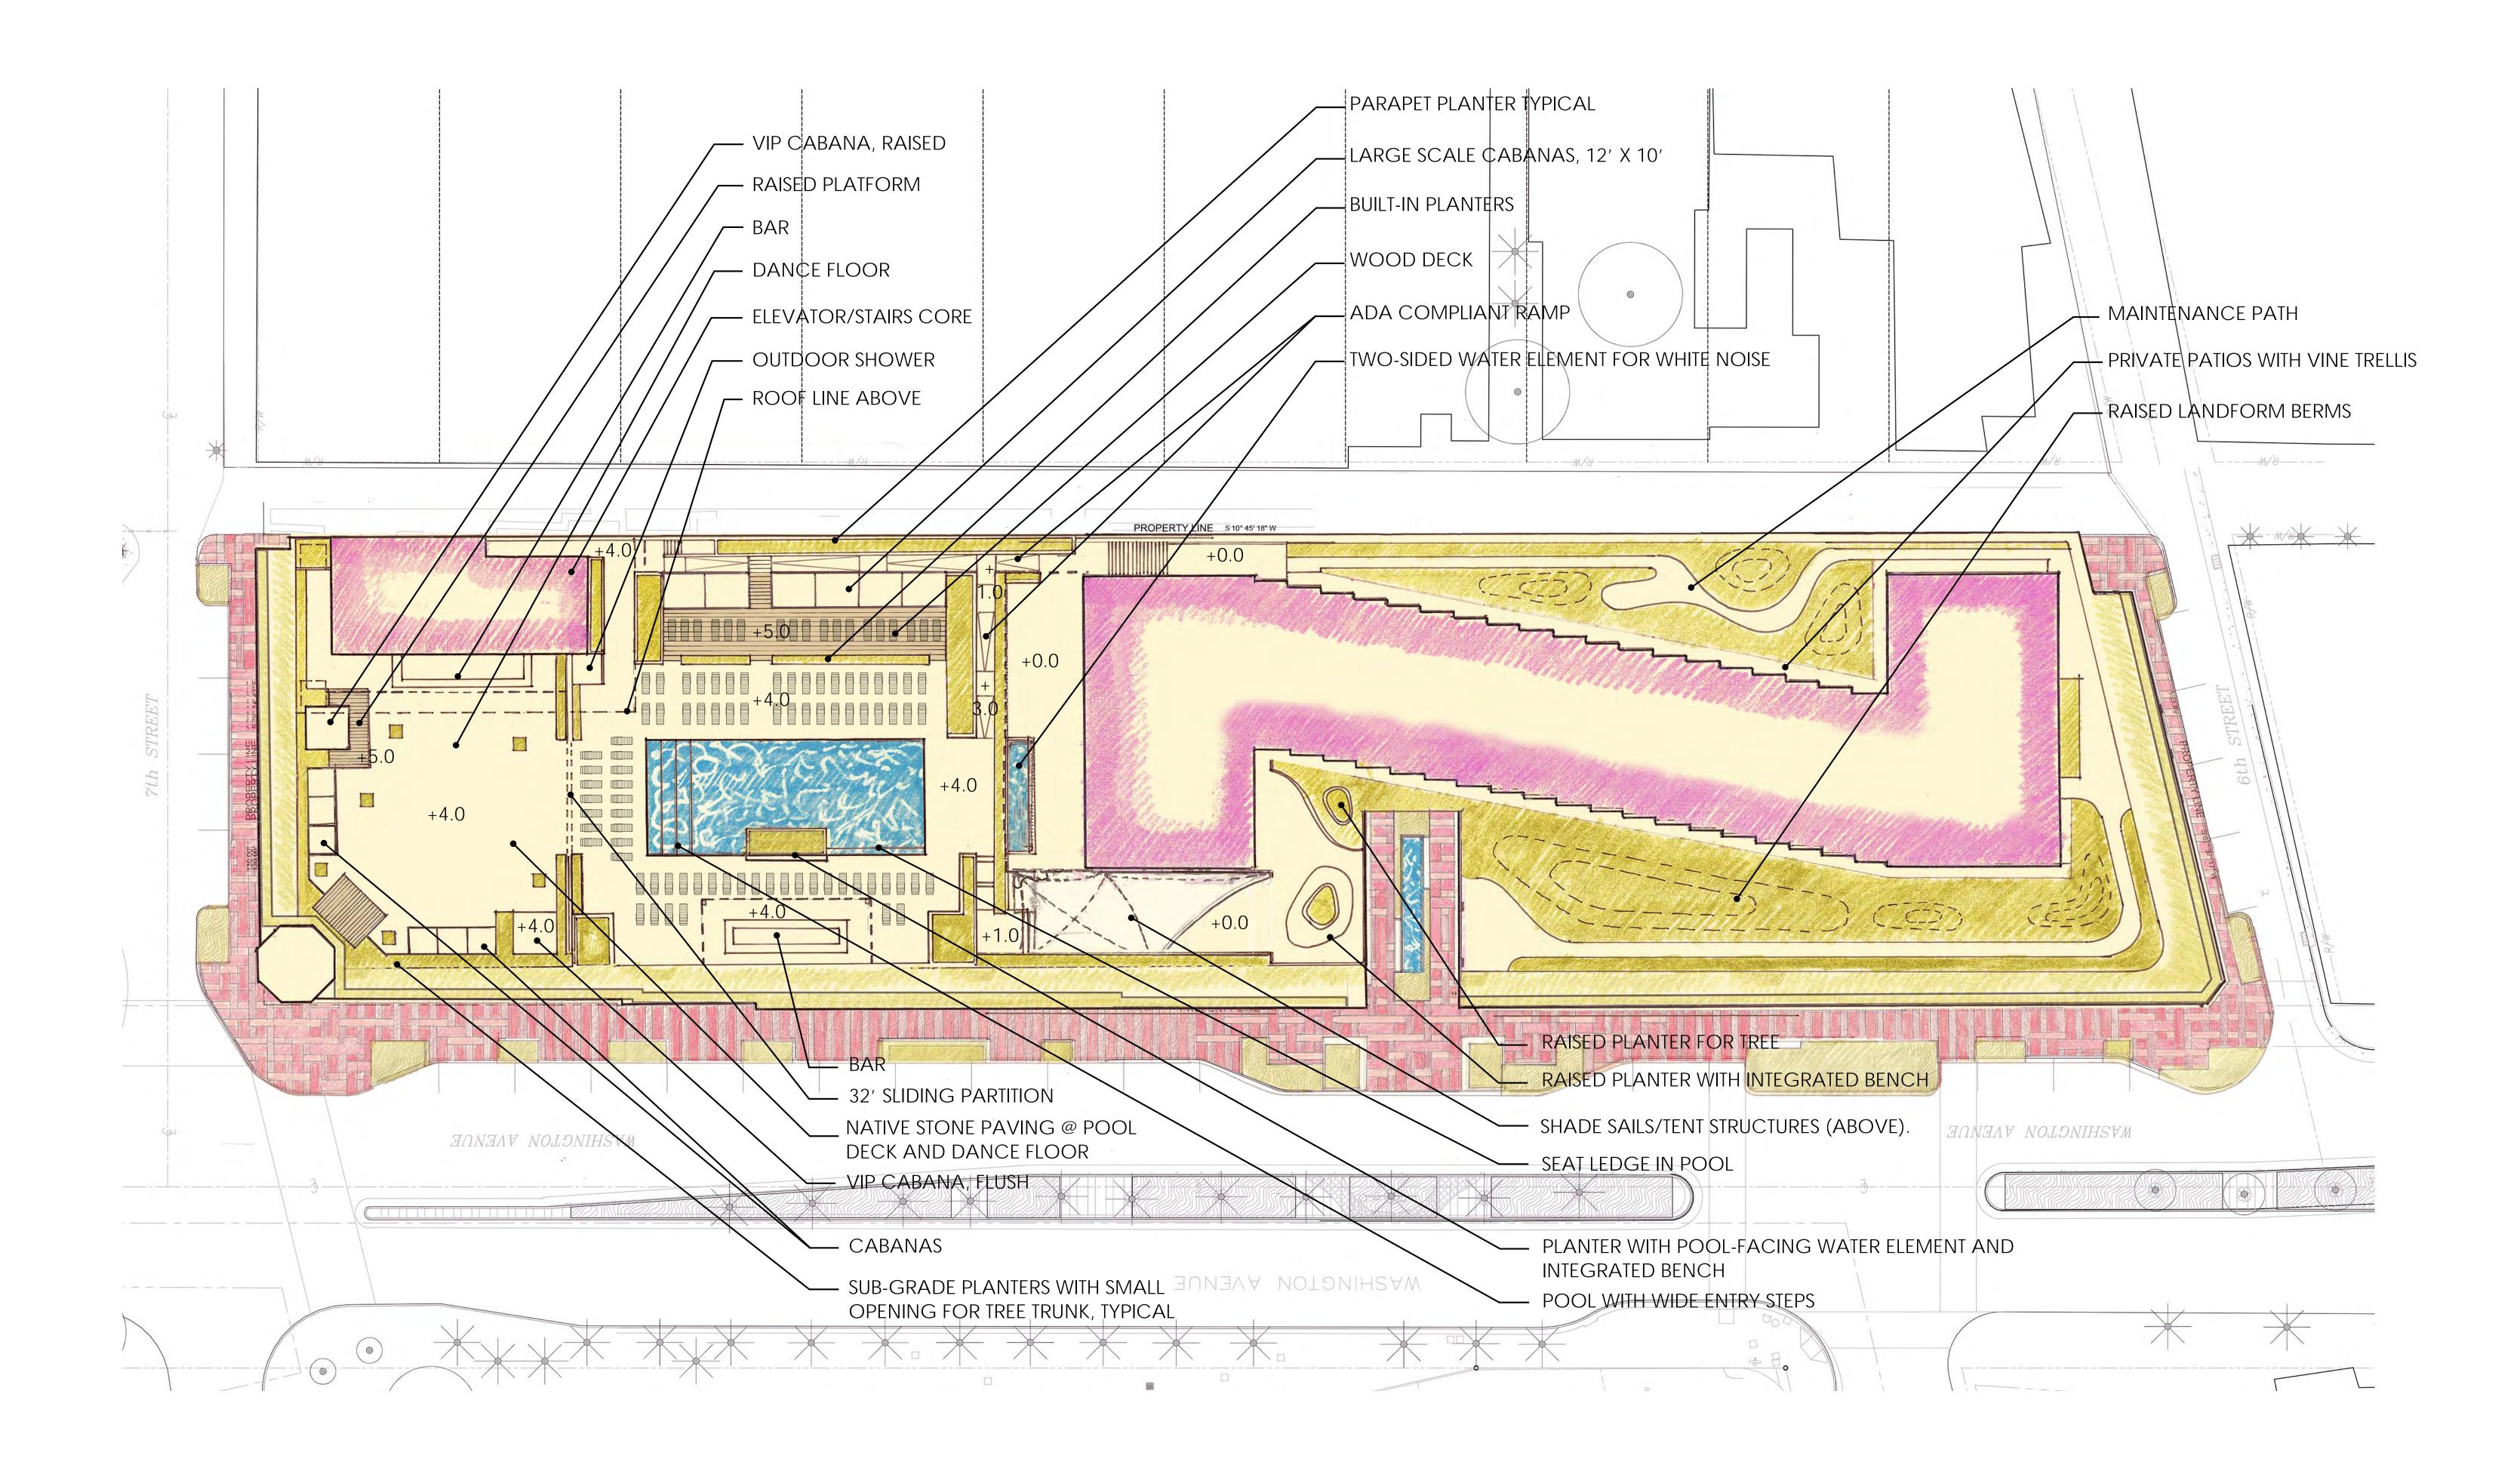

601-685 Washington Ave. Miami Beach, FL L-07 Third Level - Hardscape Planning Board Final Submittal/ 02 March 2016

+#.# SPOT ELEVATION, DINING AREA AS BASE ELEVATION

Morris Adjmi Architects www.ma.com

O'Brien Lighting Inc