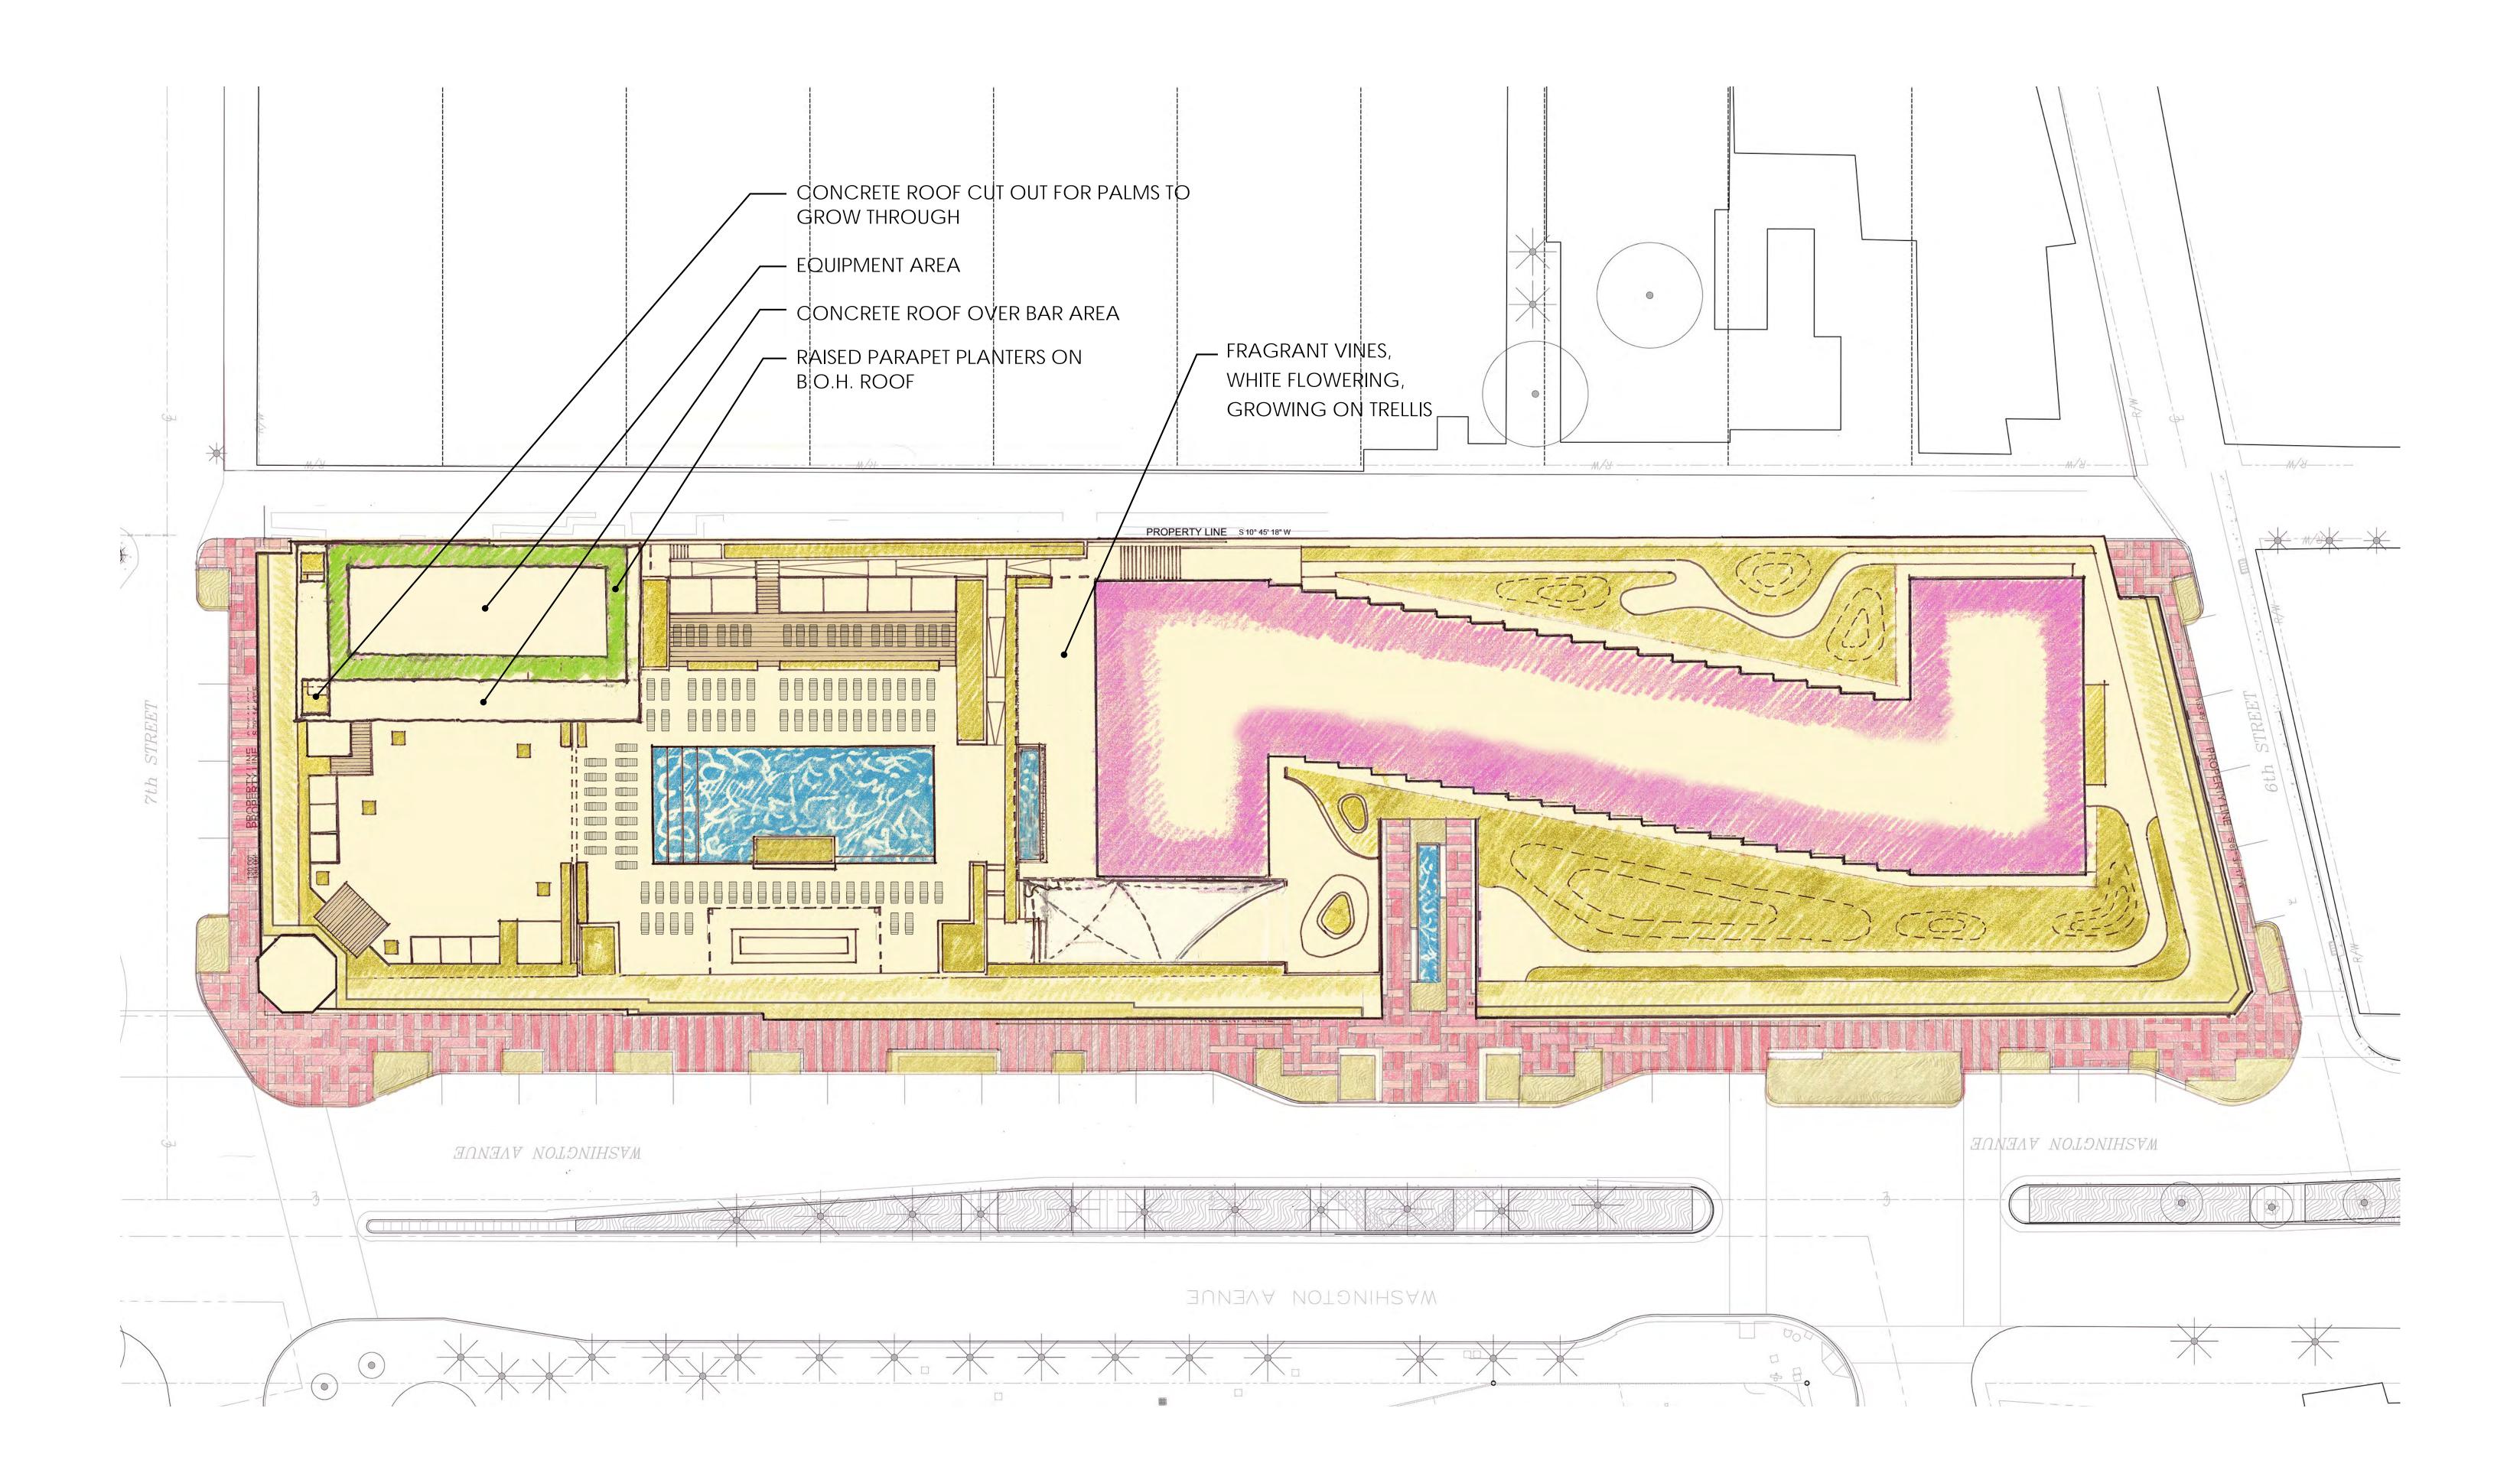

L-10 Third Level - Back of House Roof and Roof Level - REVISED Planning Board Modification - Final Submittal / 28 November 2016 DRAWINGS NOT FOR CONSTRUCTION OF CONSTRUCTURE OF CONSTRUCTION OF CONSTRUCTION OF CONSTRUCTURE OF CONSTRUCTUS