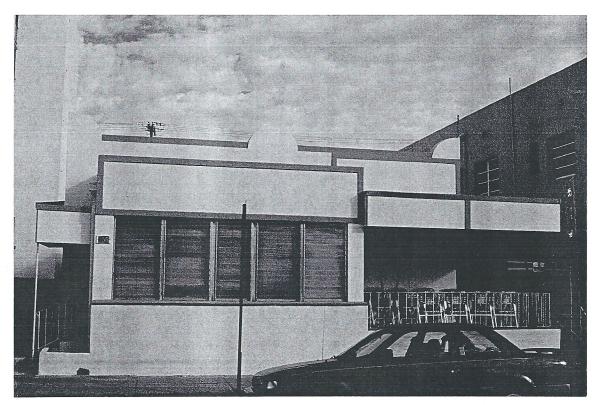

STATUS: CONTRBUTING

ADDRESS:

355 WASHINGTON WENUE

OTHER ADDRESSES:

LEGAL: BLOCK 7, LOT 15 ZONING: RPS-3

NEIGHBORHOOD DISTRICT: OCEAN BEACH

ORIGINAL OWNER: BITTLEMAN

CURRENT OWNER: C & G REAL ESTATE, INC 347 WASHNGTON WENVE, MB, FL 3313

PROPERTY NAME:

PREVIOUS NAMES:

ARCHITECT: AVGUST SWARZ

DATE OF CONSTRUCTION: 1953

STYLE/PERIOD: POST WORLD WHR II ART DECO TEANSITIONAL

EXTERIOR CONDITION: GOOD

**CURRENT USE:** 

RESIDENTAL HB.

STATEMENT OF SIGNIFICANCE: REMINISCIENT OF MED-DECO INFLUENCES W PAPAPETS; MASSING OF PLANES AS FACADE UNIQUE TO EAR OF SOIS; CLEAN SCOKED GRID ON FINAL FACADE INDICATES HEART OF STENCTURE; PREPARED BY: