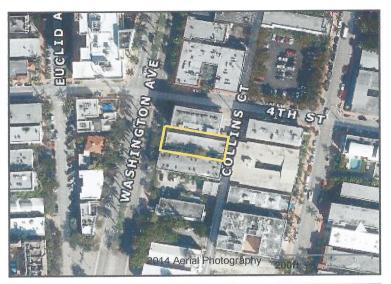

STATUS: CONTRBUTING

ADDRESS:

355 WASHINGTON WENUE

OTHER ADDRESSES:

LEGAL: BLOCK 7, LOT 15 ZONING: RPS-3

NEIGHBORHOOD DISTRICT: OCEAN BEACH

ORIGINAL OWNER: BITTLEMAN

CURRENT OWNER: C & G REAL ESTATE, INC 347 WASHNGTON WENVE, MB, FL 3313