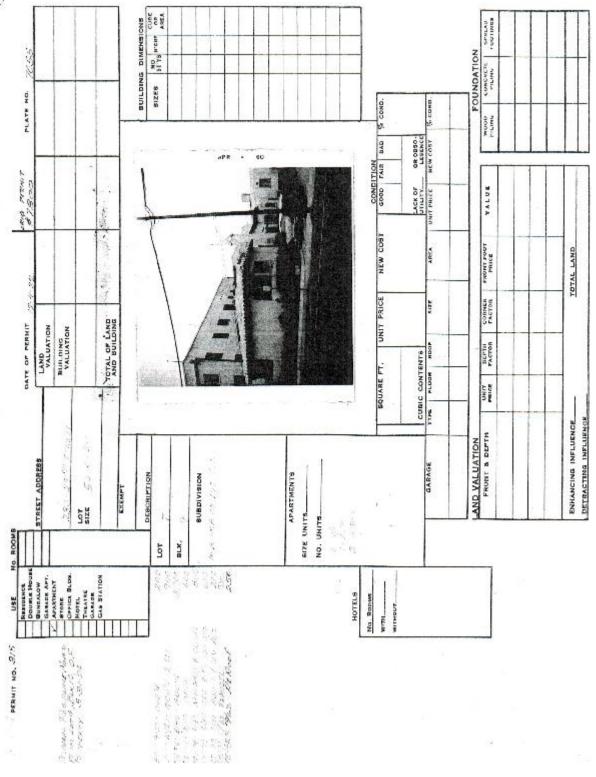

## 2- LA CORONA ANNEX RESIDENCE

- A. Building Card
- B. Microfilm

In ordering, Please give 1st, 2nd, and 3rd, choice of apartments, as several are already engaged. eervice -

2727 Indian Creek Dr. Miami Beach

Aerial views taken in 1929.

STATUS : Gartribusting / An CRETTERIA : C. E. F. Al and an Inc. CREW 1230 28th 51 ADDRESS LEGAL FULL ADDRESS : SECOND ADDRESS: DISTRICT: ZONENS CONST. DATE :192 2- 192 2-- 852 : Med - Alissian STYLE BUILDING SHAPE: EXT. FABRIC : STORIES :/ HEIGHT : VINDOWS : 1422 ROOF DOCRS CONSTR. TYPE : PHOTO : ALTERATIONS : SPEC. FEATURES: "Militaire adopte" log tile was, normal and an dear, deconstice store a debellager. Chinary; blog cligenally had on open view to Indian Creeke (wheatimes INTERICR : In west side); ganage blog in "New (to sough) SITE ADJACENT SITE : SIGNAGE ADDITION : Z-STORY GARAGE HOUSE BY CHOURD, 1923 - CHORN ADD. COMMENTS : AND FORCH ADD. ARCH. : SURVEYED BY : Pf-DRIG. USE/COST: Dec. ADD. DATE: UPDATE : 47, 800 -+ (Scenne "Annea" Cottage for La Corrace + pty- at 2614 (or assay) RESIDENCE ORIG. USE/COST: : Eldert bldg. in proposed hust district (Bldg, permit # 515) Stignally the Kingelen of Dr. 1 Pirs Frank Dives - soc mound Dudy theory heterali, Man 31 190 COMMENTS Metrophis, May 31 1914