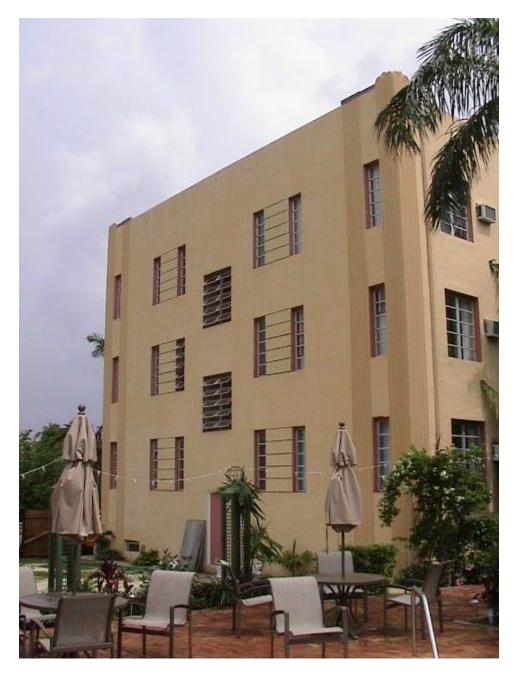

## 2- LA CORONA ANNEX RESIDENCE

A. Photo Survey

#### A Historical Review of La Corona Annex Residence

La Corona Annex Residence also known as "Neda al Mar" was built in 1922 for Dr. Frank Davis, on the N.E. corner of Collins Avenue & 29<sup>th</sup> street, lot 4 on block 10, oriented in the east-west direction. This one story residence was constructed of hollow tile with a foundation of reinforced concrete. It contained 6 bedrooms, 2 large porches (26'x8'), fireplace with a decorative appliqué, and 2 porcelain baths. The exterior is of heavy rough stucco and parapets with angled clay barrier tile, window sills are 4" wide slope concrete.

This residence is a fine example of Mediterranean Revival Mission based on a rectangular floor plan, feature massive and symmetrical primary façades. It has rough stuccoed wall surfaces, flat roof, front pediment and decorative fabric awnings on all the larger openings. The Porches provided an integral element of the style; the arch in the front entrance with the openings took the form of a loggia with columns.