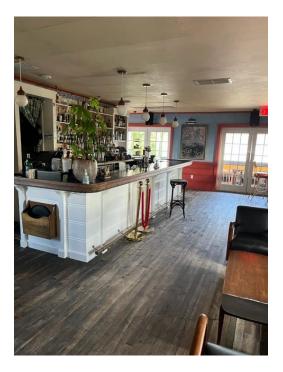

The interior lobby space is very significant with a delicate Art Deco design involving a mix of modern decorative arts, abstraction, distortion, simplification, geometric shapes and intense colors. The Pecky Cypress wood at lobby ceiling, the decorative columns, the stone reception desk, the multicolor terrazzo pattern (green, white and yellow), the stone steps at the beginning of the corridors, the fire place, sconces and the chandeliers, makes an example of the modernist spirit of Art Deco and a substantial public interior space.