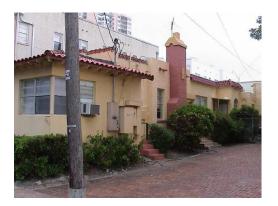

#### A Historical Review of La Corona Annex Residence

La Corona Annex Residence also known as "Neda al Mar" was built in 1922 for Dr. Frank Davis, on the N.E. corner of Collins Avenue & 29<sup>th</sup> street, lot 4 on block 10, oriented in the east-west direction. This one story residence was constructed of hollow tile with a foundation of reinforced concrete. It contained 6 bedrooms, 2 large porches (26'x8'), fireplace with a decorative appliqué, and 2 porcelain baths. The exterior is of heavy rough stucco and parapets with angled clay barrier tile, window sills are 4" wide slope concrete.

This residence is a fine example of Mediterranean Revival Mission based on a rectangular floor plan, feature massive and symmetrical primary façades. It has rough stuccoed wall surfaces, flat roof, front pediment and decorative fabric awnings on all the larger openings. The Porches provided an integral element of the style; the arch in the front entrance with the openings took the form of a loggia with columns.