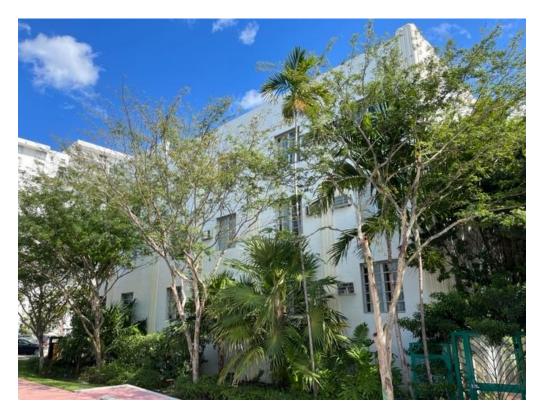

## **1- INDIAN CREEK HOTEL**

A. Photo Survey

## A Historical Review of the Indian Creek Hotel

Architect George L. Pfeiffer and Gerard Pitt designed the Indian Creek Hotel in 1936. It is a typical "L" shaped double loaded corridor hotel consisted of 3 stories with 67 rooms, a partial basement and a Otis three door elevator. It was constructed with a concrete slab at the lobby, finished with multicolor terrazzo pattern and wood joist for the rooms, with a concrete pile foundation.

It is a typical example of Art Deco Style with an asymmetrically massed and strong corner entrance defined by a double wood door with an arched transom, and flanking wood windows at the center. Above the entrance in the first and second level two pairs of windows, defined by an architectural frame of fluted stucco and decorative relieves. Remainder of structure flanking the center entry defined by a regimented array of recessed square windows and fluted columns. The building culminates at a stepped parapet with circular relief features.

The interior lobby space is very significant with a delicate Art Deco design involving a mix of modern decorative arts, abstraction, distortion, simplification, geometric shapes and intense colors. The Pecky Cypress wood at lobby ceiling, the decorative columns, the stone reception desk, the multicolor terrazzo pattern (green, white and yellow), the stone steps at the beginning of the corridors, the fire place, sconces and the chandeliers, makes an example of the modernist spirit of Art Deco and a substantial public interior space.