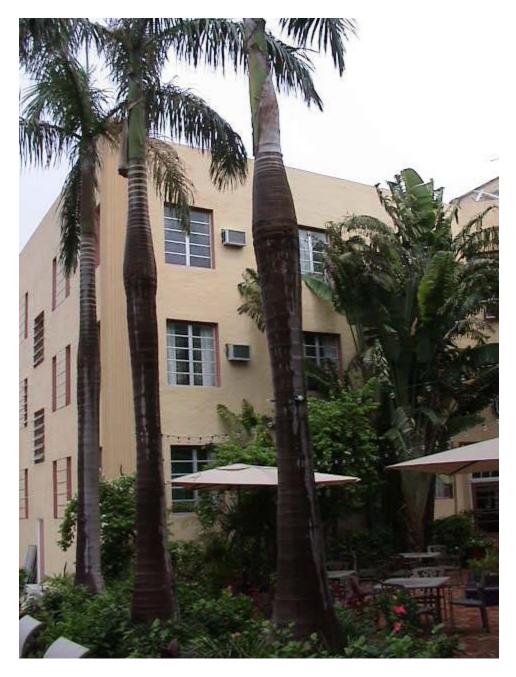

## 2- LA CORONA ANNEX RESIDENCE

A. Photo Survey

#### A Historical Review of La Corona Annex Residence

La Corona Annex Residence also known as "Neda al Mar" was built in 1922 for Dr. Frank Davis, on the N.E. corner of Collins Avenue & 29<sup>th</sup> street, lot 4 on block 10, oriented in the east-west direction. This one story residence was constructed of hollow tile with a foundation of reinforced concrete. It contained 6 bedrooms, 2 large porches (26'x8'), fireplace with a decorative appliqué, and 2 porcelain baths. The exterior is of heavy rough stucco and parapets with angled clay barrier tile, window sills are 4" wide slope concrete.

This residence is a fine example of Mediterranean Revival Mission based on a rectangular floor plan, feature massive and symmetrical primary façades. It has rough stuccoed wall surfaces, flat roof, front pediment and decorative fabric awnings on all the larger openings. The Porches provided an integral element of the style; the arch in the front entrance with the openings took the form of a loggia with columns.