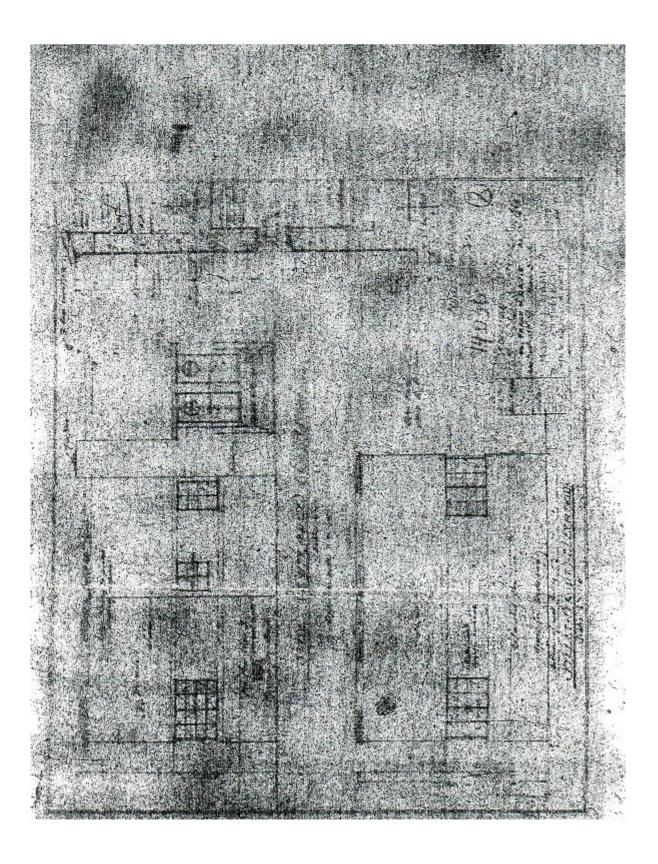

#### **Chronology**

- **1936-** Construction of the Indian Creek Hotel by Fred Howland Inc. for \$79,000 on lot 9 &10 on block 9. The owner was Harry Wasserman. The hotel designed by George L. Pfeiffer & Gerard Pitt, is a typical "L" shaped double loaded Corridor Hotel type consisting of 3 stories with 67 rooms, a partial basement and a Otis three door elevator. It has 72 feet on Indian Creek Dr. frontage, and 107 feet on 28<sup>th</sup> Street frontage with a depth of 45 feet and a height of 40 feet 6 inches. It was constructed with a concrete slab at the lobby finished with multicolor terrazzo pattern and wood joist for the rooms with concrete pile foundation. The date of the permit was April 3, 1936.
- **1952-** Construction of 20 feet by 40 feet swimming pool and a filter room on lot 11 on block 9 for \$17,000. Permit date was May 5,1952.
- **1969-** Replace of 126 casement window units with aluminum awning. The permit date was May13 1969 and the cost of the replacement was \$7,000.
- **1972-** Air conditioning and Appliance Center was installed in the hotel. Permit date was July 22, 1972 and the cost was \$21,500.
- **1985-** Installation of fire alarm panel, fire alarm bells and alarm pull stations. Date of the permit was February 22,1985.
- **1988-** Bulkhead restoration cost \$3,000. Date of permit was September 27, 1988.

## A Historical Review of the Indian Creek Hotel

Architect George L. Pfeiffer and Gerard Pitt designed the Indian Creek Hotel in 1936. It is a typical "L" shaped double loaded corridor hotel consisted of 3 stories with 67 rooms, a partial basement and a Otis three door elevator. It was constructed with a concrete slab at the lobby, finished with multicolor terrazzo pattern and wood joist for the rooms, with a concrete pile foundation.