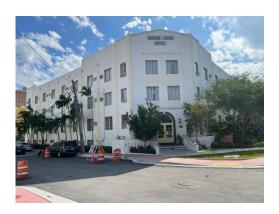

2727 Indian Creek Dr. Miami Beach

II. Historical Analysis

**INDIAN CREEK HOTEL** 2727 Indian Creek Drive

Chronology Historical Photos About the Architect A Historical Review of the Indian Creek Hotel

## A Historical Review of the Indian Creek Hotel

Architect George L. Pfeiffer and Gerard Pitt designed the Indian Creek Hotel in 1936. It is a typical "L" shaped double loaded corridor hotel consisted of 3 stories with 67 rooms, a partial basement and a Otis three door elevator. It was constructed with a concrete slab at the lobby, finished with multicolor terrazzo pattern and wood joist for the rooms, with a concrete pile foundation.