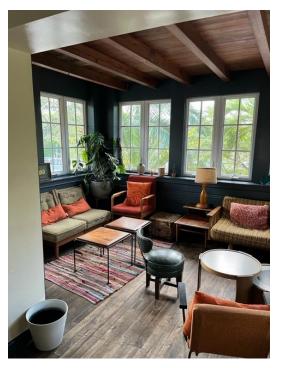

The interior lobby space is very significant with a delicate Art Deco design involving a mix of modern decorative arts, abstraction, distortion, simplification, geometric shapes and intense colors. The Pecky Cypress wood at lobby ceiling, the decorative columns, the stone reception desk, the multicolor terrazzo pattern (green, white and yellow), the stone steps at the beginning of the corridors, the fire place, sconces and the chandeliers, makes an example of the modernist spirit of Art Deco and a substantial public interior space.