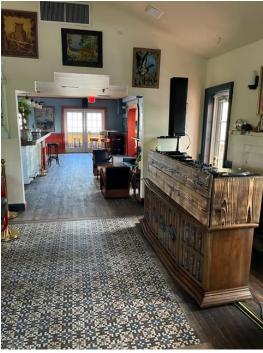

The interior lobby space is very significant with a delicate Art Deco design involving a mix of modern decorative arts, abstraction, distortion, simplification, geometric shapes and intense colors. The Pecky Cypress wood at lobby ceiling, the decorative columns, the stone reception desk, the multicolor terrazzo pattern (green, white and yellow), the stone steps at the beginning of the corridors, the fire place, sconces and the chandeliers, makes an example of the modernist spirit of Art Deco and a substantial public interior space.