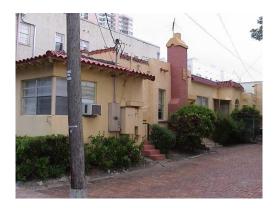

#### The Architect, Unknown

2727 Indian Creek Dr. Miami Beach

#### A Historical Review of La Corona Annex Residence

La Corona Annex Residence also known as "Neda al Mar" was built in 1922 for Dr. Frank Davis, on the N.E. corner of Collins Avenue & 29<sup>th</sup> street, lot 4 on block 10, oriented in the east-west direction. This one story residence was constructed of hollow tile with a foundation of reinforced concrete. It contained 6 bedrooms, 2 large porches (26'x8'), fireplace with a decorative appliqué, and 2 porcelain baths. The exterior is of heavy rough stucco and parapets with angled clay barrier tile, window sills are 4" wide slope concrete.

This residence is a fine example of Mediterranean Revival Mission based on a rectangular floor plan, feature massive and symmetrical primary façades. It has rough stuccoed wall surfaces, flat roof, front pediment and decorative fabric awnings on all the larger openings. The Porches provided an integral element of the style; the arch in the front entrance with the openings took the form of a loggia with columns.