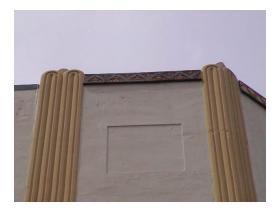

It is a typical example of Art Deco Style with an asymmetrically massed and strong corner entrance defined by a double wood door with an arched transom, and flanking wood windows at the center. Above the entrance in the first and second level two pairs of windows, defined by an architectural frame of fluted stucco and decorative relieves. Remainder of structure flanking the center entry defined by a regimented array of recessed square windows and fluted columns. The building culminates at a stepped parapet with circular relief features.