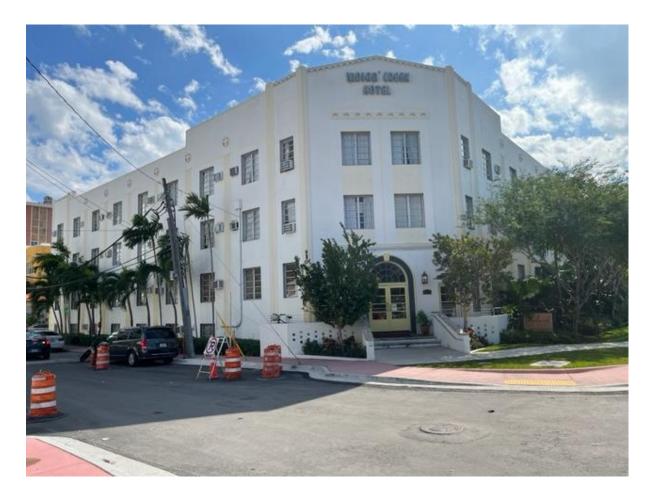

2727 Indian Creek Dr. Miami Beach

II. Historical Analysis

**INDIAN CREEK HOTEL** 2727 Indian Creek Drive

Chronology Historical Photos About the Architect A Historical Review of the Indian Creek Hotel

## A Historical Review of the Indian Creek Hotel

Architect George L. Pfeiffer and Gerard Pitt designed the Indian Creek Hotel in 1936. It is a typical "L" shaped double loaded corridor hotel consisted of 3 stories with 67 rooms, a partial basement and a Otis three door elevator. It was constructed with a concrete slab at the lobby, finished with multicolor terrazzo pattern and wood joist for the rooms, with a concrete pile foundation.

It is a typical example of Art Deco Style with an asymmetrically massed and strong corner entrance defined by a double wood door with an arched transom, and flanking wood windows at the center. Above the entrance in the first and second level two pairs of windows, defined by an architectural frame of fluted stucco and decorative relieves. Remainder of structure flanking the center entry defined by a regimented array of recessed square windows and fluted columns. The building culminates at a stepped parapet with circular relief features.