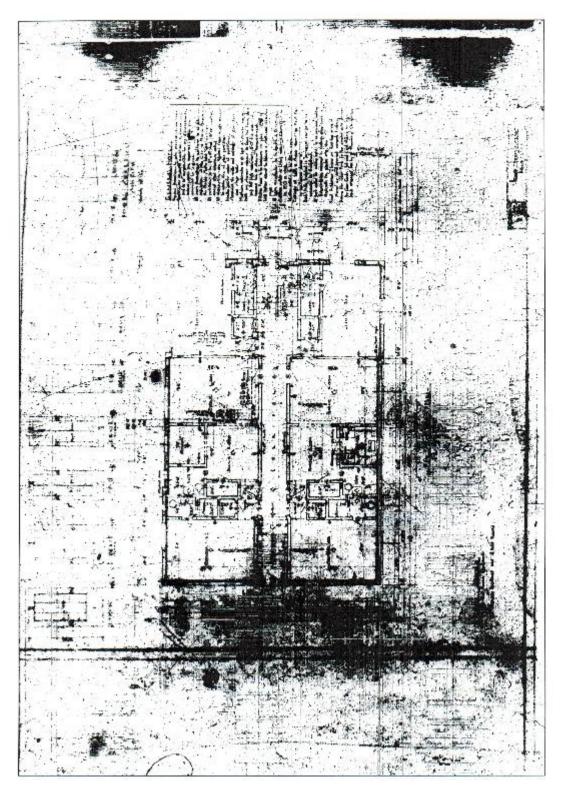

#### **Chronology**

- **1922-** Construction of La Corona Annex Residence by F.A. Fisher for \$7,800 on the N.E. corner of Collins & 29<sup>th</sup> street, lot 4 on block 10. The owner was Dr. Frank H. Davis. This one story residence was constructed of hollow tile with a foundation of reinforced concrete. It contained 6 bedrooms, 2 porcelain baths, 2 large porches (26'x8'). The date of the permit was December 4, 1922.
- **1923-** Addition of a Bath at the west side for a cost of \$200.
- **1923-** Addition of 2 stories garage and bedrooms house constructed with frame stucco for a cost of \$900. The permit date was October 17, 1923.
- **1924-** Moved residence to the present location on lot 7 on block 9 @ 230-28<sup>th</sup> street by M. W. Goode for a cost of \$3,200. The date of the permit was May 31, 1924.
- **1940-** Addition of two bedrooms to the north, new entrances at the west, and interior renovation by the Architect Martin L. Hampton for \$3,000. Permit date was May 11, 1940.
- **1943-** Alteration in one apartment unit for a cost of \$600. Date of the permit was July 7,1985.
- **1953-** New bathroom and new closet. Date of permit was February 18, 1953.
- **1955-** Air conditioning was installed with a cost of \$600. Date of permit was June 14,1955.
- **1972-** Repair of ceiling tiles and fix windows and closet. Date of permit December 1, 1972.

#### A Historical Review of La Corona Annex Residence

La Corona Annex Residence also known as "Neda al Mar" was built in 1922 for Dr. Frank Davis, on the N.E. corner of Collins Avenue & 29<sup>th</sup> street, lot 4 on block 10, oriented in the east-west direction. This one story residence was constructed of hollow tile with a foundation of reinforced concrete. It contained 6 bedrooms, 2 large porches (26'x8'), fireplace with a decorative appliqué, and 2 porcelain baths. The exterior is of heavy rough stucco and parapets with angled clay barrier tile, window sills are 4" wide slope concrete.