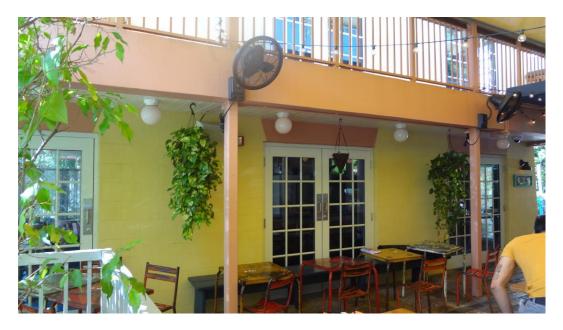

2727 Indian Creek Dr. Miami Beach

II. Historical Analysis

**INDIAN CREEK HOTEL** 2727 Indian Creek Drive

Chronology Historical Photos About the Architect A Historical Review of the Indian Creek Hotel

#### **Chronology**

- **1936-** Construction of the Indian Creek Hotel by Fred Howland Inc. for \$79,000 on lot 9 &10 on block 9. The owner was Harry Wasserman. The hotel designed by George L. Pfeiffer & Gerard Pitt, is a typical "L" shaped double loaded Corridor Hotel type consisting of 3 stories with 67 rooms, a partial basement and a Otis three door elevator. It has 72 feet on Indian Creek Dr. frontage, and 107 feet on 28<sup>th</sup> Street frontage with a depth of 45 feet and a height of 40 feet 6 inches. It was constructed with a concrete slab at the lobby finished with multicolor terrazzo pattern and wood joist for the rooms with concrete pile foundation. The date of the permit was April 3, 1936.
- **1952-** Construction of 20 feet by 40 feet swimming pool and a filter room on lot 11 on block 9 for \$17,000. Permit date was May 5,1952.
- **1969-** Replace of 126 casement window units with aluminum awning. The permit date was May13 1969 and the cost of the replacement was \$7,000.
- **1972-** Air conditioning and Appliance Center was installed in the hotel. Permit date was July 22, 1972 and the cost was \$21,500.
- **1985-** Installation of fire alarm panel, fire alarm bells and alarm pull stations. Date of the permit was February 22,1985.
- **1988-** Bulkhead restoration cost \$3,000. Date of permit was September 27, 1988.