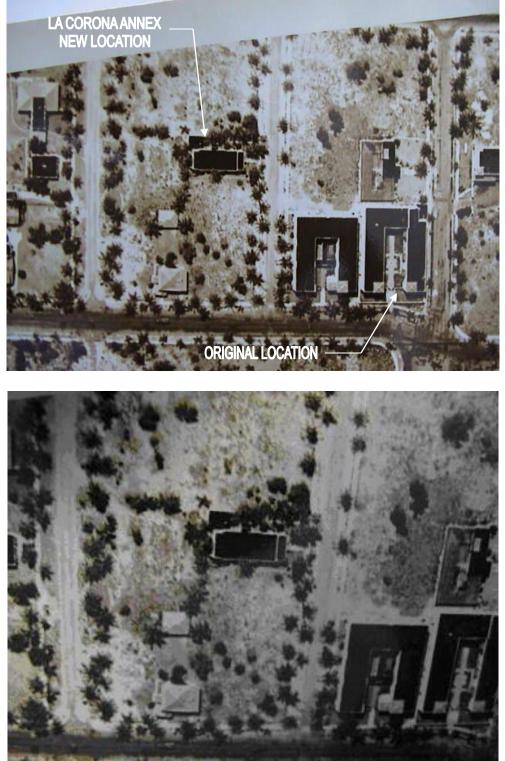

City of Miami Beach 1940 Sunborn Map.

Aerial view taken in 1941 of site looking the hotel, the relocated La Corona Annex Apartment, and Pancoast Residence. Abrams Aerial Survey Corp. Public Works Department at City of Miami Beach.

La Corona Apartments and La Corona Annex ("Neda al Mar") Season Rates. Historic Museum Of South Florida.

Aerial views taken in 1929 of site depicting the relocated La Corona Annex. Richard B. Hoit Aerial Atlas. Public Works Department at City of Miami Beach.

In 1924 the Residence was moved for a value of \$3,200 from Collins Avenue to lot 7 on block 9 at 230-28<sup>th</sup> street, and reoriented in the north-south direction, because the owner commenced construction of a 3 story "U" shaped hotel called "La Corona Apartments", designed by Martin Hampton. This residence became part of the Main Hotel and thus called La Corona annex.