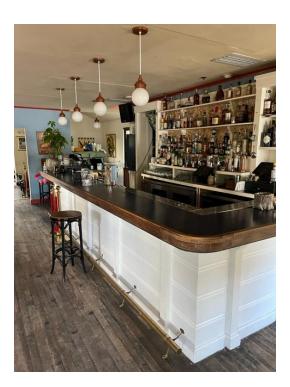

The interior lobby space is very significant with a delicate Art Deco design involving a mix of modern decorative arts, abstraction, distortion, simplification, geometric shapes and intense colors. The Pecky Cypress wood at lobby ceiling, the decorative columns, the stone reception desk, the multicolor terrazzo pattern (green, white and yellow), the stone steps at the beginning of the corridors, the fire place, sconces and the chandeliers, makes an example of the modernist spirit of Art Deco and a substantial public interior space.