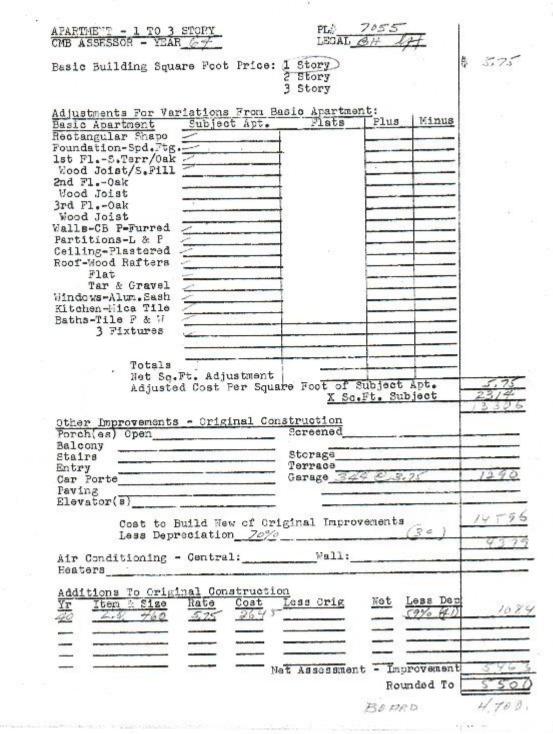

## 2- LA CORONA ANNEX RESIDENCE

- A. Building Card
- B. Microfilm

In ordering, Please give 1st, 2nd, and 3rd, choice of apartments, as several are already engaged. eervice -

2727 Indian Creek Dr. Miami Beach

Aerial views taken in 1929.

STATUS : Gartribusting / An CRETTERIA : C. E. F. Al and an Inc. CREW 1230 28th 51 ADDRESS LEGAL FULL ADDRESS : SECOND ADDRESS: DISTRICT: ZONENS CONST. DATE :192 2- 192 2-- 852 : Med - Alissian STYLE BUILDING SHAPE: EXT. FABRIC : STORIES :/ HEIGHT : VINDOWS : 1422 ROOF DOCRS CONSTR. TYPE : PHOTO : ALTERATIONS : SPEC. FEATURES: "Militaire adopte" log tile was, normal and an dear, deconstice store a debellager. Chinary; blog cligenally had on open view to Indian Creeke (wheatimes INTERICR : In west side); ganage blog in "New (to sough) SITE ADJACENT SITE : SIGNAGE ADDITION : Z-STORY GARAGE HOUSE BY CHOURD, 1923 - CHORN ADD. COMMENTS : AND FORCH ADD. ARCH. : SURVEYED BY : Pf-DRIG. USE/COST: Dec. ADD. DATE: UPDATE : 47, 800 -+ (Scenne "Annea" Cottage for La Corrace + pty- at 2614 (or assay) RESIDENCE ORIG. USE/COST: : Eldert bldg. in proposed hust district (Bldg, permit # 515) Stignally the Kingelen of Dr. 1 Pirs Frank Dives - soc mound Dudy theory heterali, Man 31 190 COMMENTS Metrophis, May 31 1914