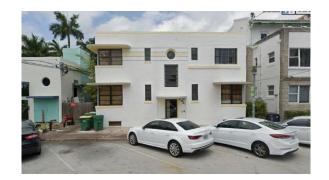

2727 Indian Creek Dr. Miami Beach

II. Historical Analysis

**INDIAN CREEK HOTEL** 2727 Indian Creek Drive

Chronology Historical Photos About the Architect A Historical Review of the Indian Creek Hotel

## A Historical Review of the Indian Creek Hotel

Architect George L. Pfeiffer and Gerard Pitt designed the Indian Creek Hotel in 1936. It is a typical "L" shaped double loaded corridor hotel consisted of 3 stories with 67 rooms, a partial basement and a Otis three door elevator. It was constructed with a concrete slab at the lobby, finished with multicolor terrazzo pattern and wood joist for the rooms, with a concrete pile foundation.

It is a typical example of Art Deco Style with an asymmetrically massed and strong corner entrance defined by a double wood door with an arched transom, and flanking wood windows at the center. Above the entrance in the first and second level two pairs of windows, defined by an architectural frame of fluted stucco and decorative relieves. Remainder of structure flanking the center entry defined by a regimented array of recessed square windows and fluted columns. The building culminates at a stepped parapet with circular relief features.