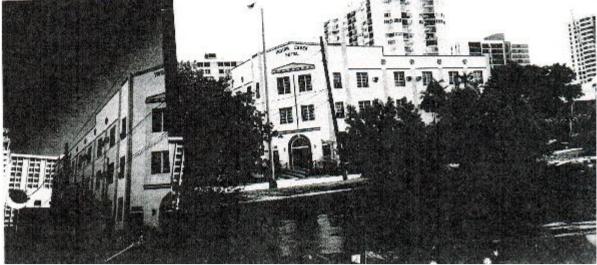

2727 Indian Creek Dr. Miami Beach

II. Historical Analysis

**INDIAN CREEK HOTEL** 2727 Indian Creek Drive

Chronology Historical Photos About the Architect A Historical Review of the Indian Creek Hotel

#### **Chronology**

- **1936-** Construction of the Indian Creek Hotel by Fred Howland Inc. for \$79,000 on lot 9 &10 on block 9. The owner was Harry Wasserman. The hotel designed by George L. Pfeiffer & Gerard Pitt, is a typical "L" shaped double loaded Corridor Hotel type consisting of 3 stories with 67 rooms, a partial basement and a Otis three door elevator. It has 72 feet on Indian Creek Dr. frontage, and 107 feet on 28<sup>th</sup> Street frontage with a depth of 45 feet and a height of 40 feet 6 inches. It was constructed with a concrete slab at the lobby finished with multicolor terrazzo pattern and wood joist for the rooms with concrete pile foundation. The date of the permit was April 3, 1936.
- **1952-** Construction of 20 feet by 40 feet swimming pool and a filter room on lot 11 on block 9 for \$17,000. Permit date was May 5,1952.
- **1969-** Replace of 126 casement window units with aluminum awning. The permit date was May13 1969 and the cost of the replacement was \$7,000.
- **1972-** Air conditioning and Appliance Center was installed in the hotel. Permit date was July 22, 1972 and the cost was \$21,500.
- **1985-** Installation of fire alarm panel, fire alarm bells and alarm pull stations. Date of the permit was February 22,1985.
- **1988-** Bulkhead restoration cost \$3,000. Date of permit was September 27, 1988.

## A Historical Review of the Indian Creek Hotel

Architect George L. Pfeiffer and Gerard Pitt designed the Indian Creek Hotel in 1936. It is a typical "L" shaped double loaded corridor hotel consisted of 3 stories with 67 rooms, a partial basement and a Otis three door elevator. It was constructed with a concrete slab at the lobby, finished with multicolor terrazzo pattern and wood joist for the rooms, with a concrete pile foundation.