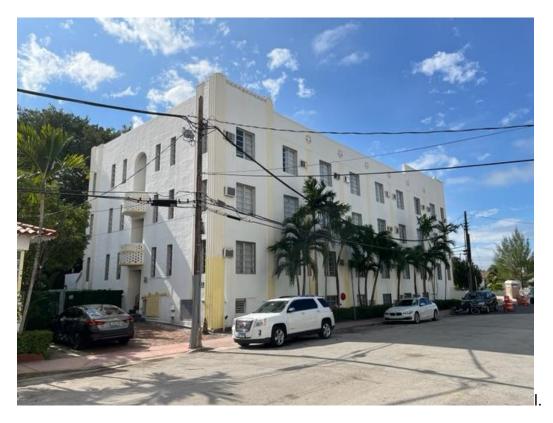

## **1- INDIAN CREEK HOTEL**

A. Photo Survey

## A Historical Review of the Indian Creek Hotel

Architect George L. Pfeiffer and Gerard Pitt designed the Indian Creek Hotel in 1936. It is a typical "L" shaped double loaded corridor hotel consisted of 3 stories with 67 rooms, a partial basement and a Otis three door elevator. It was constructed with a concrete slab at the lobby, finished with multicolor terrazzo pattern and wood joist for the rooms, with a concrete pile foundation.

It is a typical example of Art Deco Style with an asymmetrically massed and strong corner entrance defined by a double wood door with an arched transom, and flanking wood windows at the center. Above the entrance in the first and second level two pairs of windows, defined by an architectural frame of fluted stucco and decorative relieves. Remainder of structure flanking the center entry defined by a regimented array of recessed square windows and fluted columns. The building culminates at a stepped parapet with circular relief features.

The interior lobby space is very significant with a delicate Art Deco design involving a mix of modern decorative arts, abstraction, distortion, simplification, geometric shapes and intense colors. The Pecky Cypress wood at lobby ceiling, the decorative columns, the stone reception desk, the multicolor terrazzo pattern (green, white and yellow), the stone steps at the beginning of the corridors, the fire place, sconces and the chandeliers, makes an example of the modernist spirit of Art Deco and a substantial public interior space.