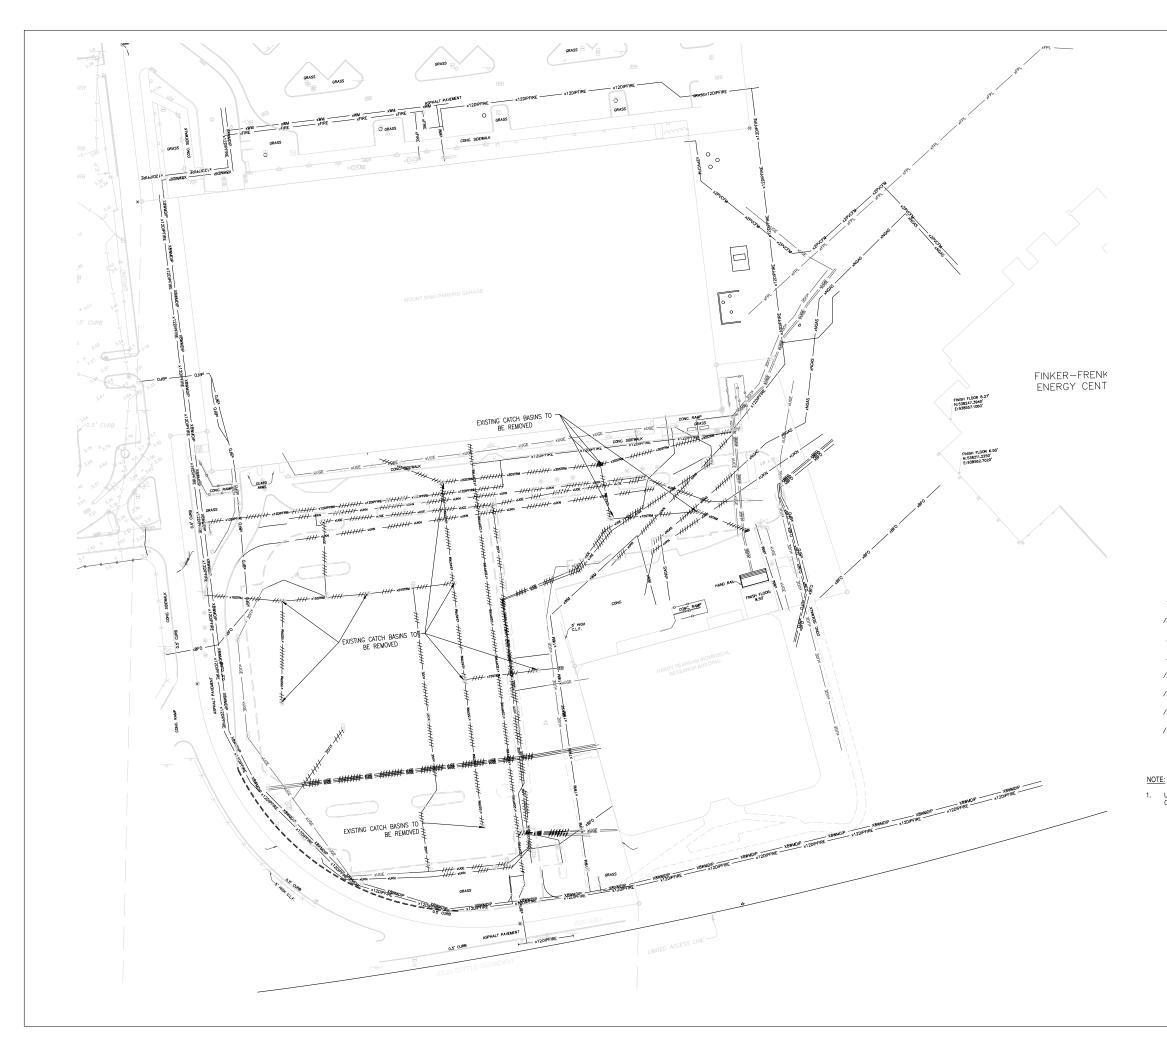

## LEGEND

| ///// xNGAS///#///                                    | EXISTING UNDERGROUND GAS TO BE<br>REMOVED BY OTHERS           |
|-------------------------------------------------------|---------------------------------------------------------------|
| ///// xuge/////////                                   | EXISTING UNDERGROUND ELECTRICAL TO BE<br>REMOVED BY OTHERS    |
| ////- ×8F0////////                                    | EXISTING UNDERGROUND FIBER OPTIC TO BE<br>REMOVED BY OTHERS   |
| ///// ×UKN///#///                                     | UNKNOWN UTILITIES LOCATED BY GPR TO BE SOFT DUG BY CONTRACTOR |
| ///// x24STRM                                         | EXISTING DRAINAGE PIPES TO BE REMOVED                         |
| ///// ×12DIPFIRE //////////////////////////////////// | EXISTING FIRE MAINS TO BE REMOVED                             |
| ///// xwm/////////                                    | EXISTING WATER MAINS TO BE REMOVED                            |

1. UTILITIES TO BE REMOVED/RELOCATED BY OTHERS ARE SHOWN ON PLANS DESIGNED BY OTHERS

HEIDI BELLE HENDERSON, STATE OF FLORIDA, PROFESSIONAL ENGINEER, LICENSE NO. 72304. THIS ITEM HAS BEEN DIGITALLY SIGNED AND SEALED BY HEIDI BELLE HENDERSON, P.E. ON THE DATE INDICATED HERE.