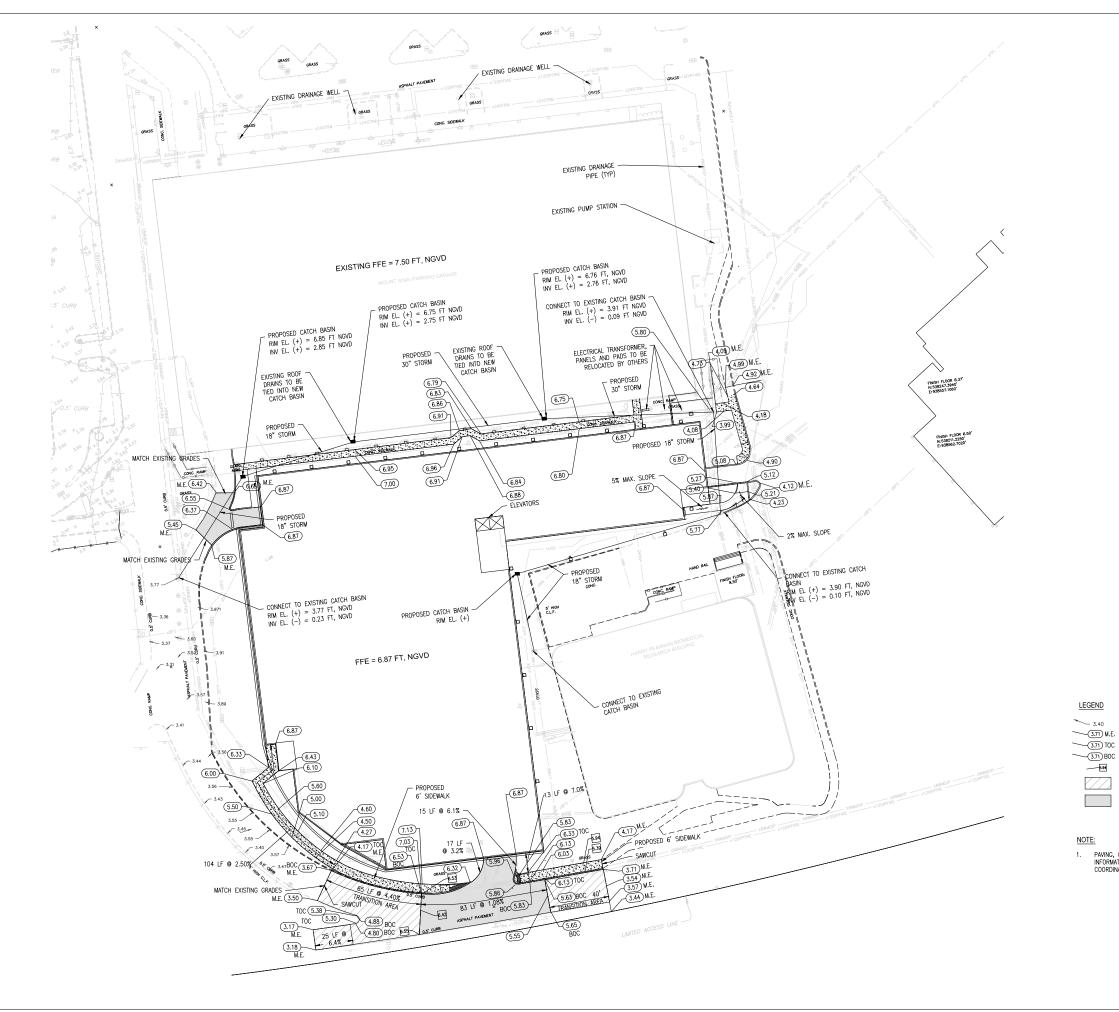

ASPHALT, LIMEROCK AND SUBGRADE

PAVING, GRADING AND DRAINAGE PLAN SHOWS UTILITY INFORMATION FOR DRAINAGE. OTHER UTILITIES TO BE COORDINATED BY OTHERS.

> HEIDI BELLE HENDERSON, STATE OF FLORIDA, PROFESSIONAL ENGINEER, LICENSE NO, 72304, THIS ITEM HAS BEEN DIGITALLY SIGNED AND SEALED BY HEIDI BELLE HENDERSON, P.E. ON THE DATE INDICATED HERE.

PRINTED COPIES OF THIS DOCUMENT ARE NOT CONSIDERED SIGNED AND SEALED AND THE SIGNATURE MUST BE VERIFIED ON ANY ELECTRONIC COPIES.

 $\cap$ 

CIVIL PLAN SHOWS UTILITY INFORMATION FOR DRAINAGE, WATER, SEWER AND FIRE. OTHER UTILITIES TO BE COORDINATED BY OTHERS.