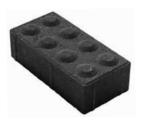

## 4x8 ADA BRICK

Designed to meet accessibility guidelines of the American with Disabilities Act for detectable warnings, the 4x8 ADA Brick Pavers feature a truncated dome surface texture. The distinctive dome patterning are easily detectable by canes or foot so that people with vision impairments detect the transition from pedestrian area to curb cuts, loading docks and passenger waiting areas on elevated platforms.

4x8 #PV21060

4x8 ADA BRICK - CHARCOAL