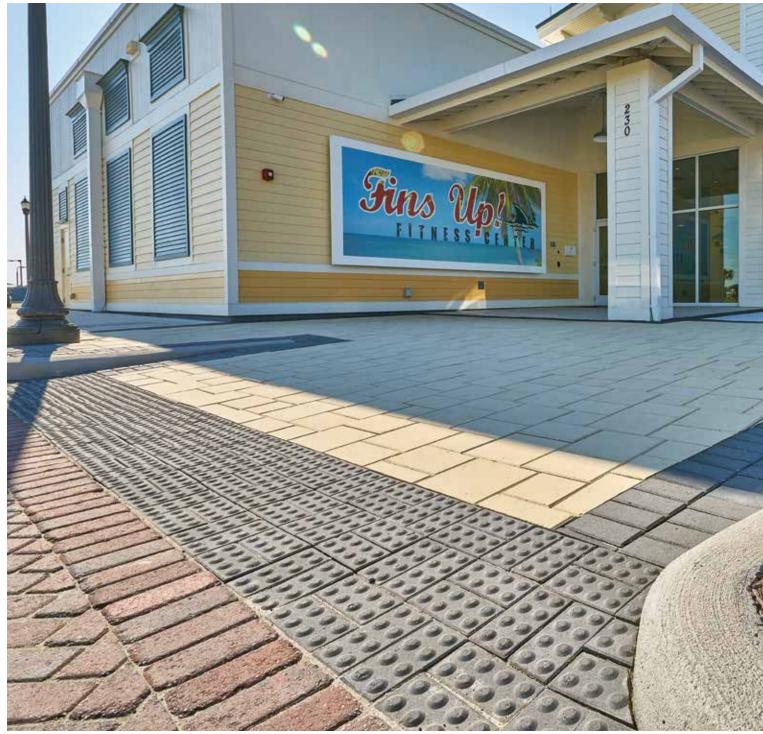

## 4x8 ADA BRICK

Designed to meet accessibility guidelines of the American with Disabilities Act for detectable warnings, the 4x8 ADA Brick Pavers feature a truncated dome surface texture. The distinctive dome patterning are easily detectable by canes or foot so that people with vision impairments detect the transition from pedestrian area to curb cuts, loading docks and passenger waiting areas on elevated platforms.

4x8 #PV21060

4x8 ADA BRICK - CHARCOAL