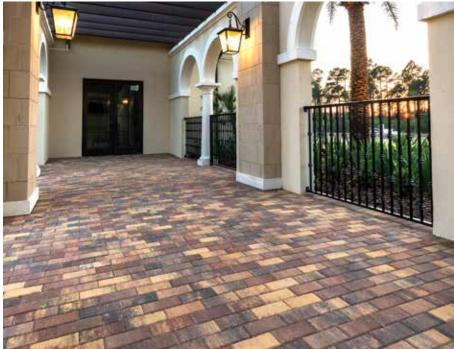

## 4x8 BRICK

Tremron's 4x8 Brick Pavers offer durable quality that stand the test of time. The tried and true shape of our brick pavers combines simplicity with sophistication and versatility. Offered in a variety of colors, these pavers will look great whether you install them in running bond, basket weave, or herringbone patterns.

4x8 #PV21040 - 60mm #PV31040 - 80mm

TOP: 4x8 BRICK - GLACIER, BOTTOM: 4x8 BRICK - AUTUMN BLEND