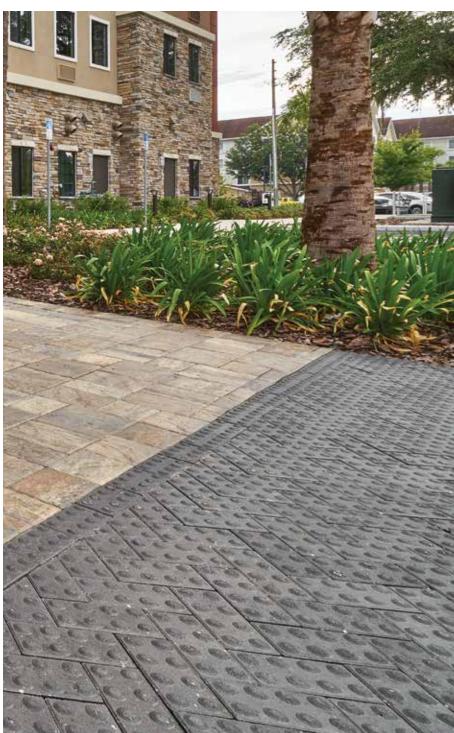

## 4x8 ADA BRICK

Designed to meet accessibility guidelines of the American with Disabilities Act for detectable warnings, the 4x8 ADA Brick Pavers feature a truncated dome surface texture. The distinctive dome patterning are easily detectable by canes or foot so that people with vision impairments detect the transition from pedestrian area to curb cuts, loading docks and passenger waiting areas on elevated platforms.

4x8 #PV21060

4x8 ADA BRICK - CHARCOAL