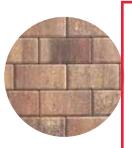

4x8 BRICK - GLACIER

4x8 #PV21040 - 60mm #PV31040 - 80mm

TOP: 4x8 BRICK - GLACIER, BOTTOM: 4x8 BRICK - AUTUMN BLEND