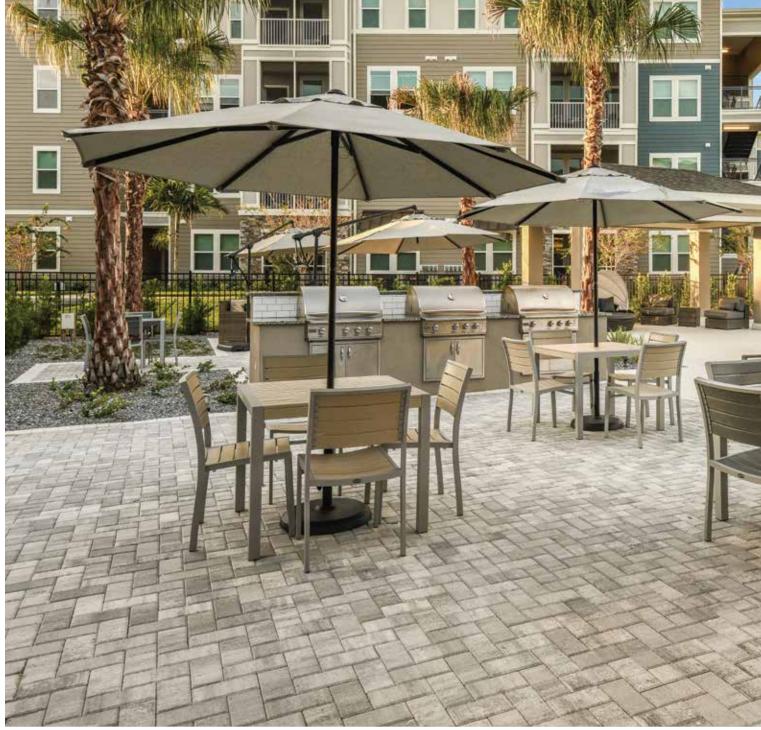

4x8 BRICK - GLACIER

## 4x8 BRICK

Tremron's 4x8 Brick Pavers offer durable quality that stand the test of time. The tried and true shape of our brick pavers combines simplicity with sophistication and versatility. Offered in a variety of colors, these pavers will look great whether you install them in running bond, basket weave, or herringbone patterns.

4x8 #PV21040 - 60mm #PV31040 - 80mm

TOP: 4x8 BRICK - GLACIER, BOTTOM: 4x8 BRICK - AUTUMN BLEND