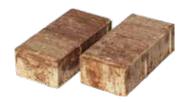

4x8 BRICK - GLACIER

## 4x8 BRICK

Tremron's 4x8 Brick Pavers offer durable quality that stand the test of time. The tried and true shape of our brick pavers combines simplicity with sophistication and versatility. Offered in a variety of colors, these pavers will look great whether you install them in running bond, basket weave, or herringbone patterns.

4x8 #PV21040 - 60mm #PV31040 - 80mm

TOP: 4x8 BRICK - GLACIER, BOTTOM: 4x8 BRICK - AUTUMN BLEND