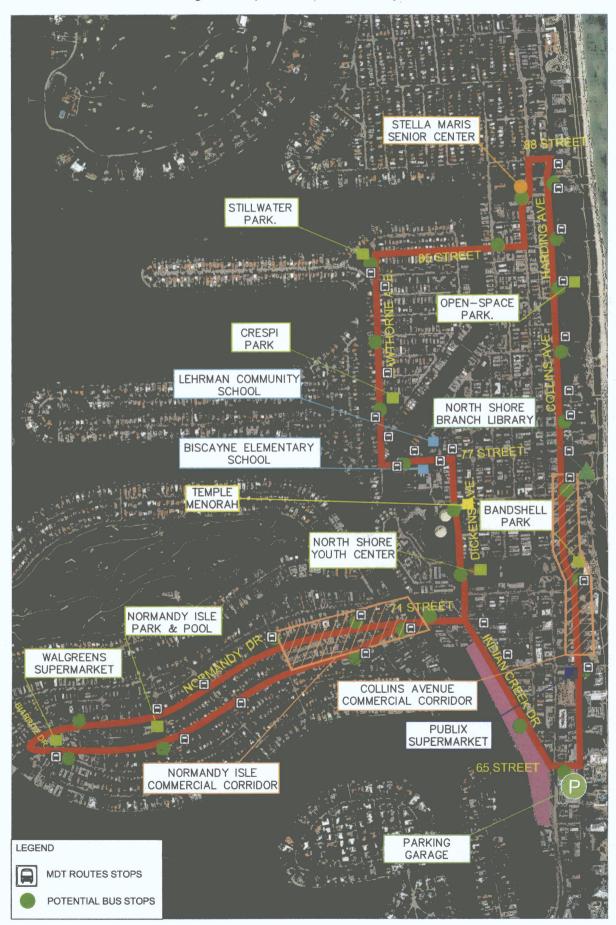

# **APPENDIX A**

CITY OF MIAMI BEACH TITLE VI PLAN

Figure 1: Proposed North Beach Trolley Route

# B. Service Availability, Vehicle Headway and On-Time Performance

Currently, the City's transit service has one (1) route; however the City is expecting to expand the system in the near future to include other routes. The existing route is 5.5 miles of fixed circulator service within the City. A copy of the trolley route is attached as Appendix A. The trolley route is posted on City's website and on the trolleys visible to passengers. Brochures with the trolley route will be available to passengers on all trolleys. Because of the nature of the route (i.e., local circulator), there are no scheduled route stop times. All vehicles used in the City's transit service operate 16 hours per day (8:00 am to 12:00 am), 7