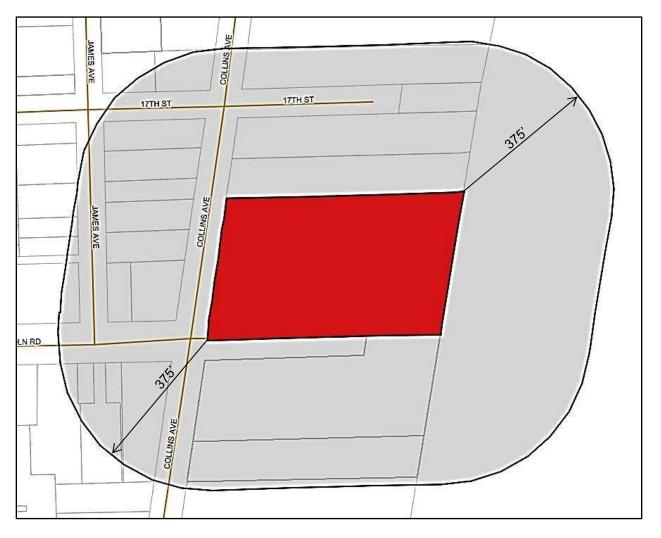

## 375' RADIUS MAP

<u>SUBJECT</u>: 1 Lincoln Road, Miami Beach, FL 33139 <u>FOLIO NUMBER</u>: 02-3234-123-0001 (Reference)

ABBREV. LEGAL DESCRIPTION: DI LIDO CONDO ALTON BEACH 1ST SUB PB 2-77 LOTS 1 THRU 4 LOT 17 & 1/2 OF LOTS 5 & 16 BLK 29 & STRIP OF LAND DESC IN DB 3781-543 & LOTS 18-19 & 20 BLK 29 & PORT LYING EAST & ADJACENT WEST OF EROSION LINE PER PB 105-62

**SUBJECT**: 1671 Collins Avenue, Miami Beach, FL 33139

**FOLIO NUMBER**: 02-3234-019-0530

ABBREV. LEGAL DESCRIPTION: ALTON BEACH 1ST SUB PB 2-77 LOTS 6 & 15 & N25FT OF LOTS 5 & 16 BLK 29 & PORT LYING EAST & ADJACENT WEST OF EROSION LINE PER PB 105-62