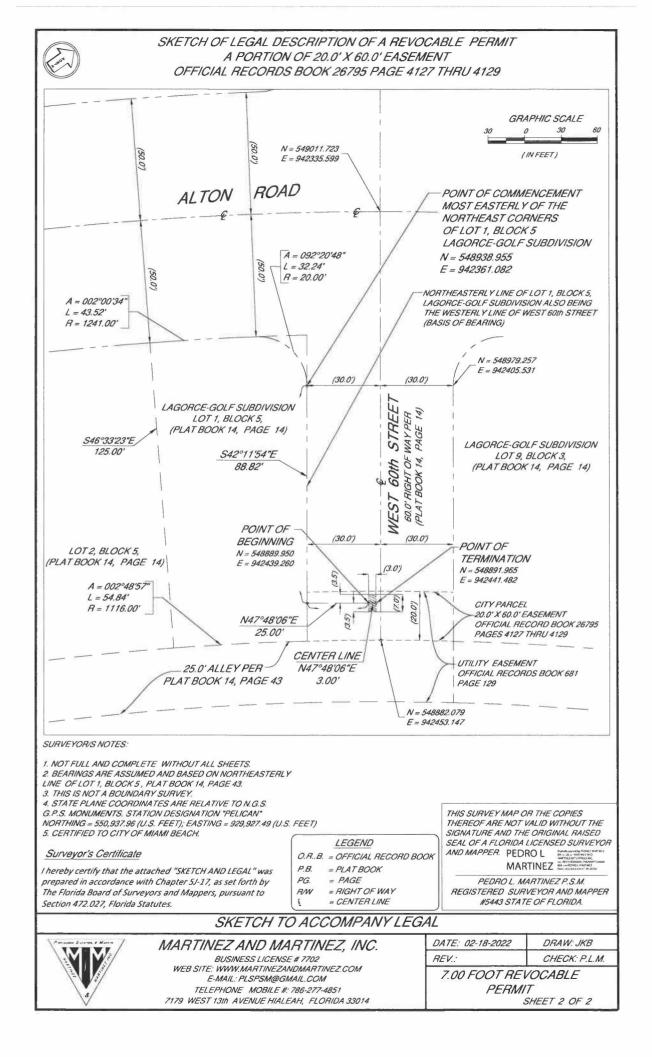

## SKETCH OF LEGAL DESCRIPTION OF A REVOCABLE PERMIT A PORTION OF 20.0' X 60.0' EASEMENT OFFICIAL RECORDS BOOK 26795 PAGE 4127 THRU 4129

LEGAL DESCRIPTION:

Surveyor's Certificate

AN 7.00 FOOT REVOCABLE PERMIT BEING A PORTION OF A 20.0 FOOT WIDE BY 60.0 FOOT LONG EASEMENT ACROSS THE RIGHT OF WAY OF WEST 60th STREET AS DESCRIBED IN OFFICIAL RECORDS BOOK 26795, PAGES 4127 THRU 4129, THE CENTER OF EASEMENT BEING MORE PARTICULARLY DESCRIBED AS FOLLOWS:

COMMENCE AT THE MOST EASTERLY OF THE NORTHEAST CORNERS OF LOT 1, BLOCK 5 OF LAGORCE-GOLF SUBDIVISION ACCORDING TO THE PLAT THEREOF AS RECORDED IN PLAT BOOK 14, PAGE 43 OF THE PUBLIC RECORDS OF MIAMI-DADE COUNTY; THENCE SOUTH 42°11'54" EAST ON THE NORTHEASTERLY LINE OF SAID LOT 1, BLOCK 5, ALSO BEING THE WESTERLY LINE OF WEST 60th STREET, A DISTANCE OF 88.82 FEET; THENCE NORTH 47°48'06" EAST, A DISTANCE OF 25.00 FEET TO THE POINT OF BEGINNING OF A 7.00 FOOT WIDE EASEMENT, THENCE CONTINUE NORTH 47°48'06" EAST, A DISTANCE OF 3.00 FEET TO THE POINT OF TERMINATION.

LYING AND BEING IN SECTION 15, TOWNSHIP 53, RANGE 42, CITY OF MIAMI BEACH, MIAM-DADE COUNTY, FLORIDA.

SIDE LINES TO BE SHORTENED OR EXTENDED TO MEET AT ANGLE POINTS AND TO TERMINATE AT THE POINT OF TERMINATION.

AREA CONTAINING 21.0 SQUARE FEET MORE OR LESS.

| Surveyor's Certificate<br>I hereby certify that the attached "SKETCH AND LEGAL" was<br>prepared in accordance with Chapter 5J-17, as set forth by<br>The Florida Board of Surveyors and Mappers, pursuant to<br>Section 472.027, Florida Statutes. |                                                                                                                                                                                                                 | 0.RB.<br>P.B.<br>PG.<br>RWV<br>{ | LEGEND<br>= OFFICIAL RECORD BOOK<br>= PLAT BOOK<br>= PAGE<br>= RIGHT OF WAY<br>= CENTER LINE | AND MAPPER. PEDR<br>MAR<br>PEDRO L. M.<br>REGISTERED SUR | LICENSED SURVEYOR |
|----------------------------------------------------------------------------------------------------------------------------------------------------------------------------------------------------------------------------------------------------|-----------------------------------------------------------------------------------------------------------------------------------------------------------------------------------------------------------------|----------------------------------|----------------------------------------------------------------------------------------------|----------------------------------------------------------|-------------------|
|                                                                                                                                                                                                                                                    | LEGAL DESCRIPT                                                                                                                                                                                                  | TON T                            | O ACCOMPANY                                                                                  | SKETCH                                                   |                   |
| Process Success & Monse<br>B                                                                                                                                                                                                                       | MARTINEZ AND MARTINEZ, INC.<br>BUSINESS LICENSE # 7702<br>WEB SITE: WWW.MARTINEZANDMARTINEZ.COM<br>E-MAIL: PLSPSM@GMAIL.COM<br>TELEPHONE MOBILE #: 786-277-4851<br>7179 WEST 13th AVENUE HIALEAH, FLORIDA 33014 |                                  | DATE: 02-18-2022                                                                             | DRAW: JKB                                                |                   |
|                                                                                                                                                                                                                                                    |                                                                                                                                                                                                                 |                                  | REV.:                                                                                        | CHECK: P.L.M.                                            |                   |
|                                                                                                                                                                                                                                                    |                                                                                                                                                                                                                 |                                  | 7.00 REVOCABLE PERMIT<br>SHEET 1 OF 2                                                        |                                                          |                   |