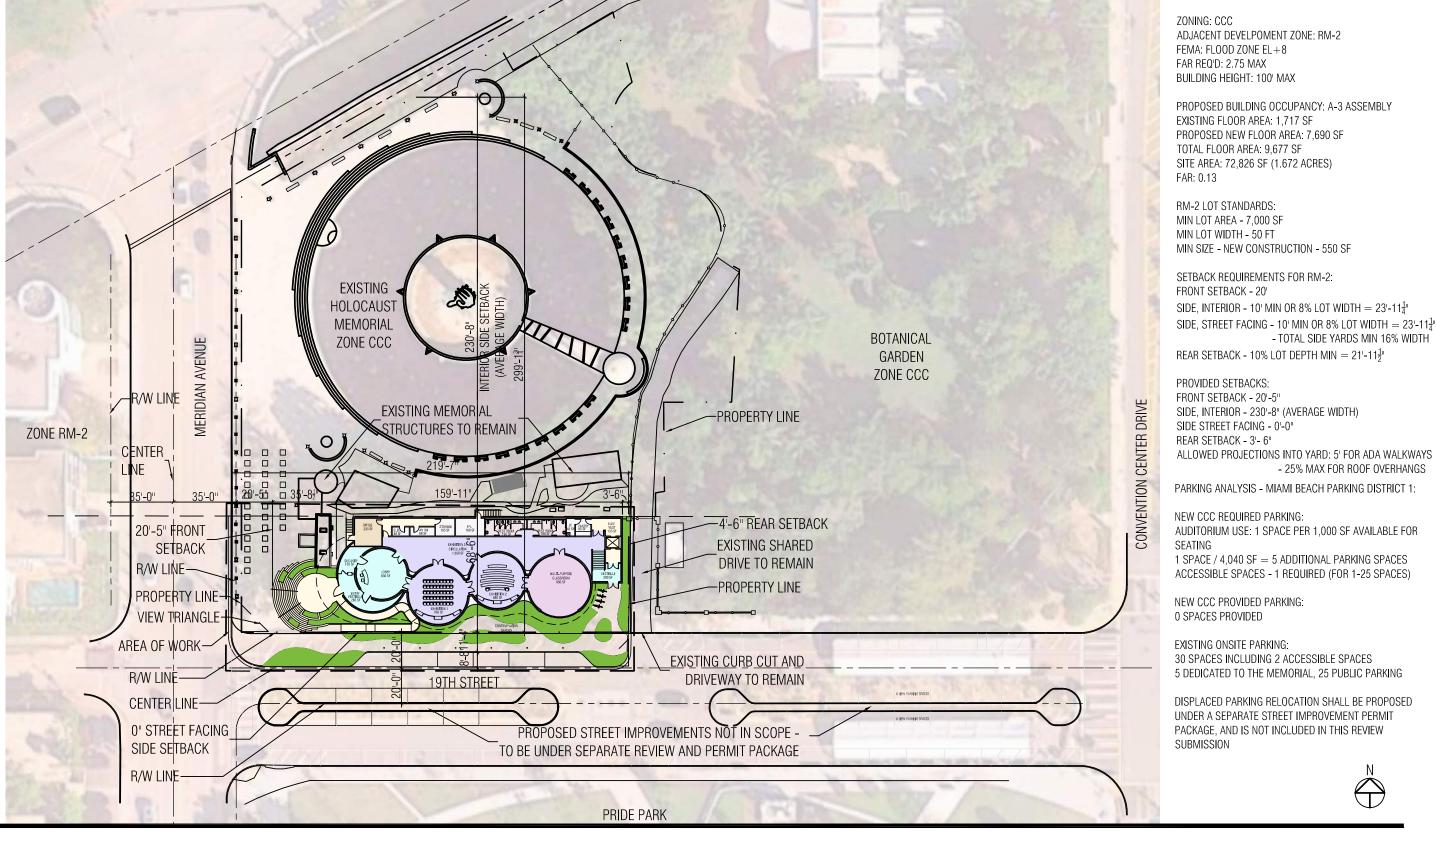

### THE EDUCATION CENTER AT THE HOLOCAUST MEMORIAL

**DESIGN REVIEW BOARD RESUBMISSION** 

1933-1945 Meridian Avenue, Miami Beach, FI 33139

DRAWING: SITE PLAN

LAND USE STUDY

**SCALE**: 1:40

DATE: March 1, 2022