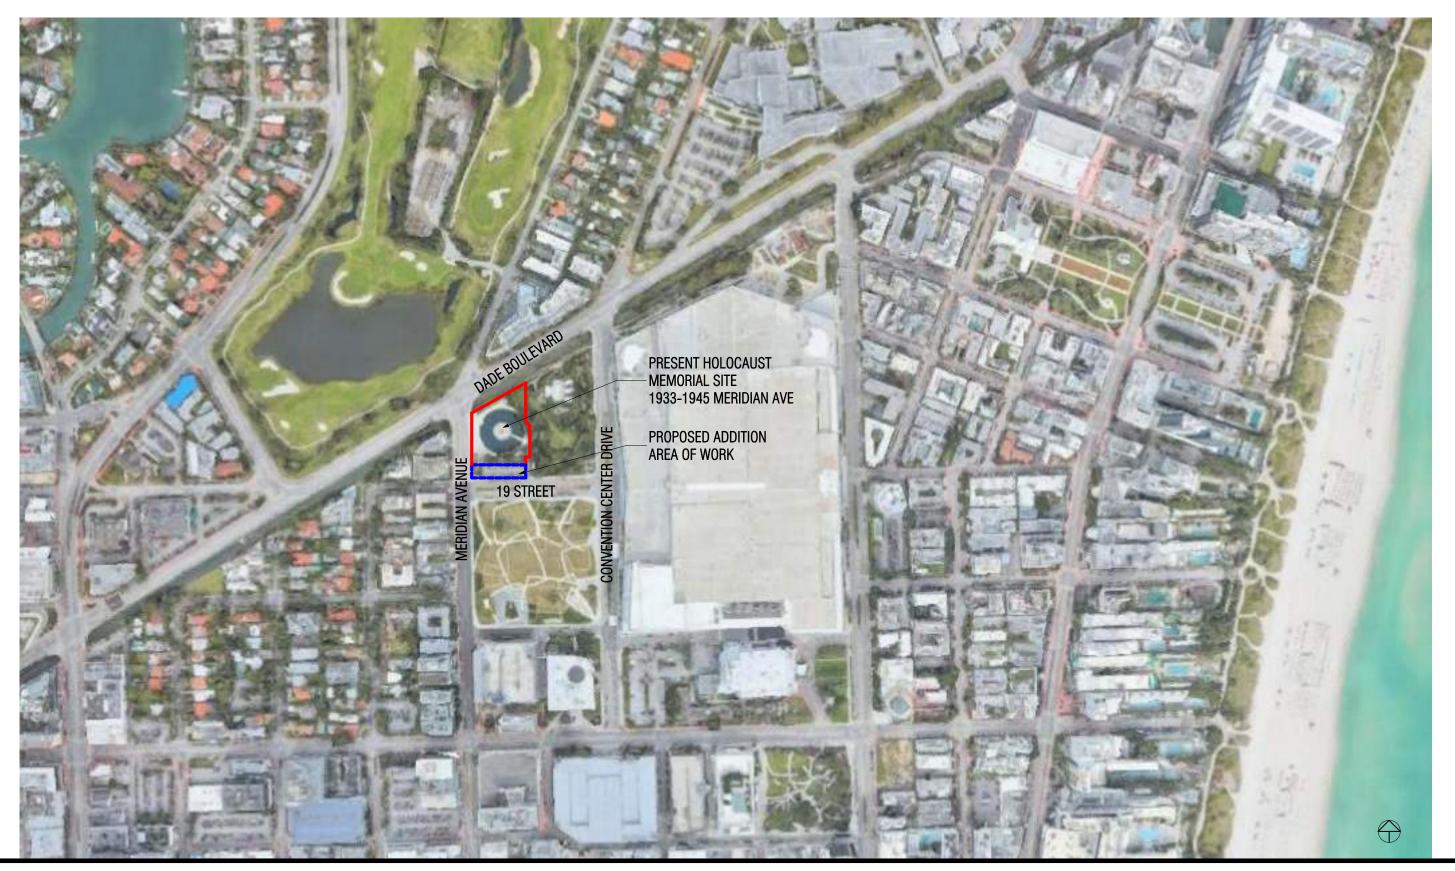

# THE EDUCATION CENTER AT THE HOLOCAUST MEMORIAL

DESIGN REVIEW BOARD RESUBMISSION 1933-1945 Meridian Avenue, Miami Beach, FI 33139 DRAWING: LOCATION MAP SCALE: N.T.S. DATE: March 1, 2022

2900 Oak Avenue Miami, Florida 33133 TEL. 305.372.1812 FAX. 305.372.1175 www.arguitectonica.com