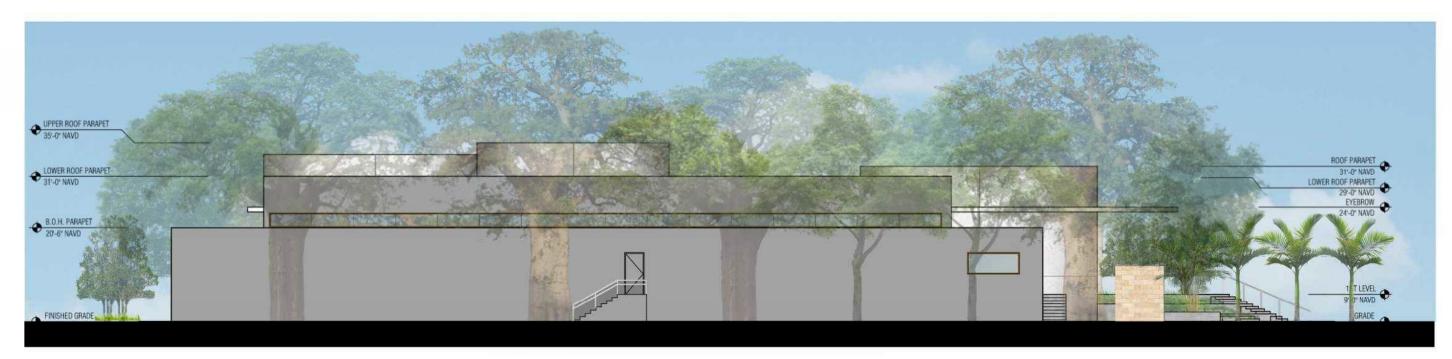

## THE EDUCATION CENTER AT THE HOLOCAUST MEMORIAL

**DESIGN REVIEW BOARD RESUBMISSION** 

1933-1945 Meridian Avenue, Miami Beach, FI 33139

DRAWING: BUILDING SECTIONS

SCALE: 1/16" = 1'-0"

DATE: March 1, 2022

A - 30