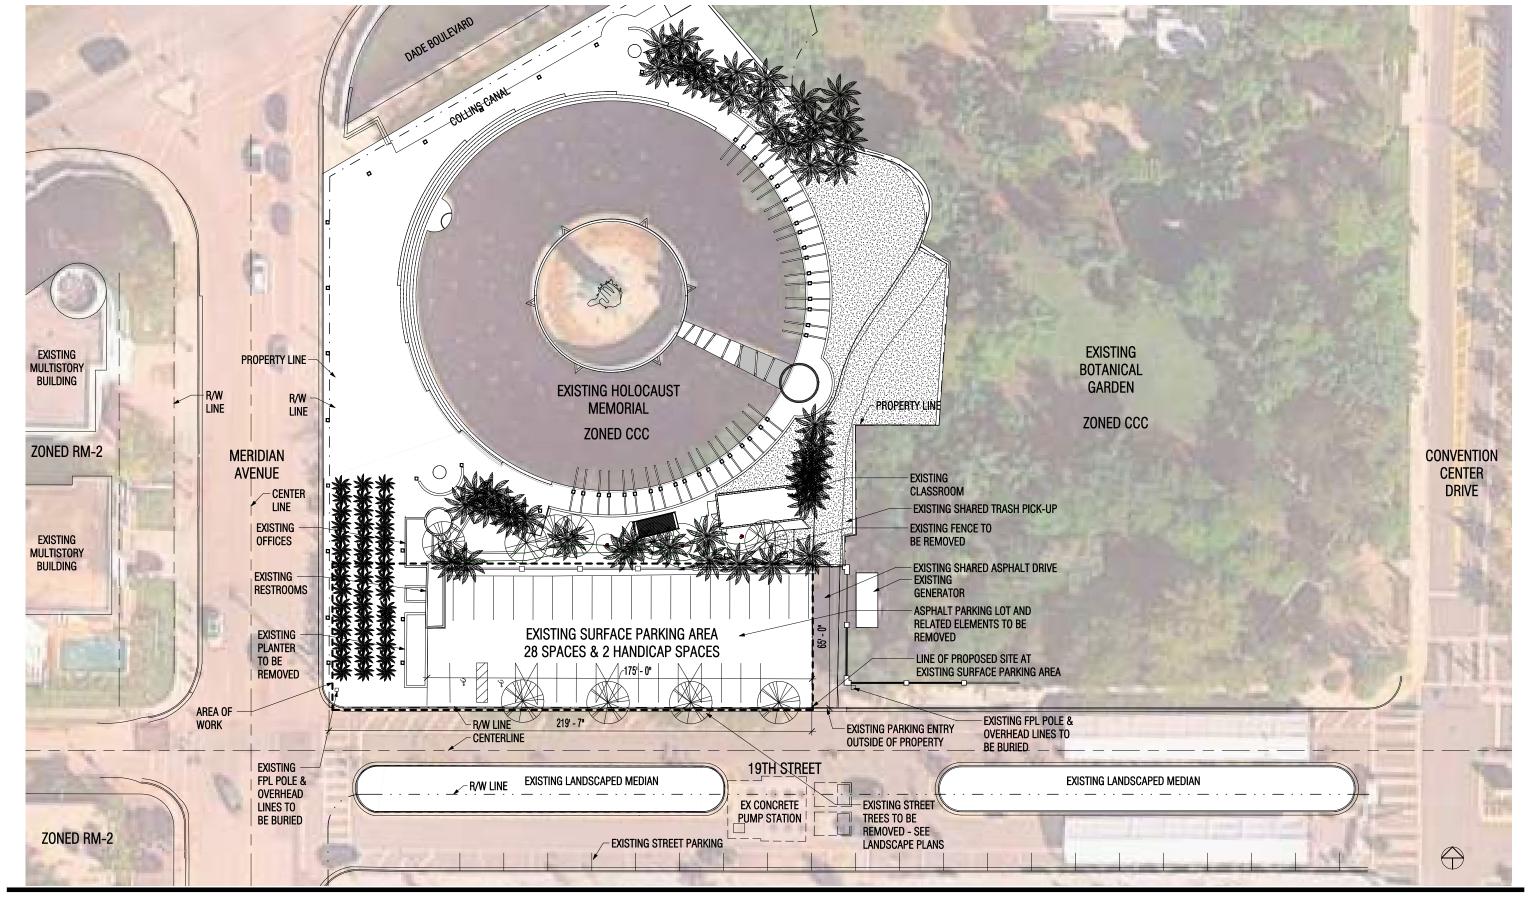

# THE EDUCATION CENTER AT THE HOLOCAUST MEMORIAL

DESIGN REVIEW BOARD RESUBMISSION 1933-1945 Meridian Avenue, Miami Beach, FI 33139 DRAWING: EXISTING SITE PLAN

SCALE: 1:20

DATE: March 1, 2022

<del>1</del>-02