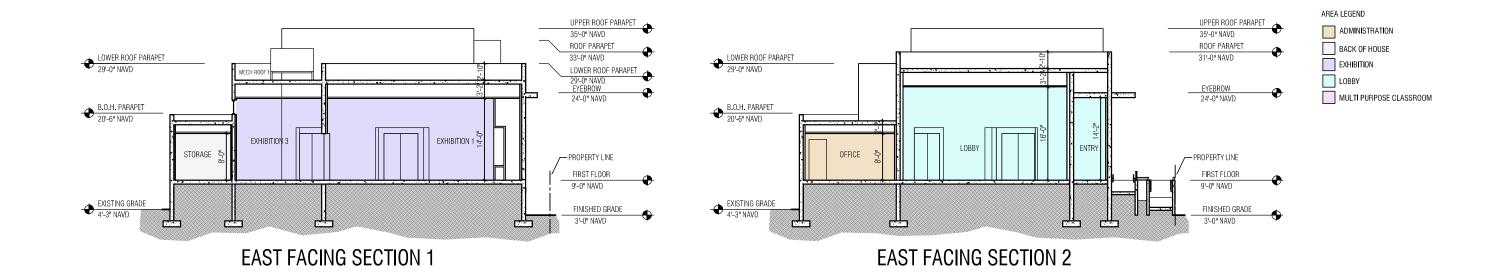

## THE EDUCATION CENTER AT THE HOLOCAUST MEMORIAL

**DESIGN REVIEW BOARD RESUBMISSION** 

1933-1945 Meridian Avenue, Miami Beach, FI 33139

DRAWING: BUILDING SECTIONS

SCALE: 1/16" = 1'-0"

DATE: March 1, 2022

A - 30