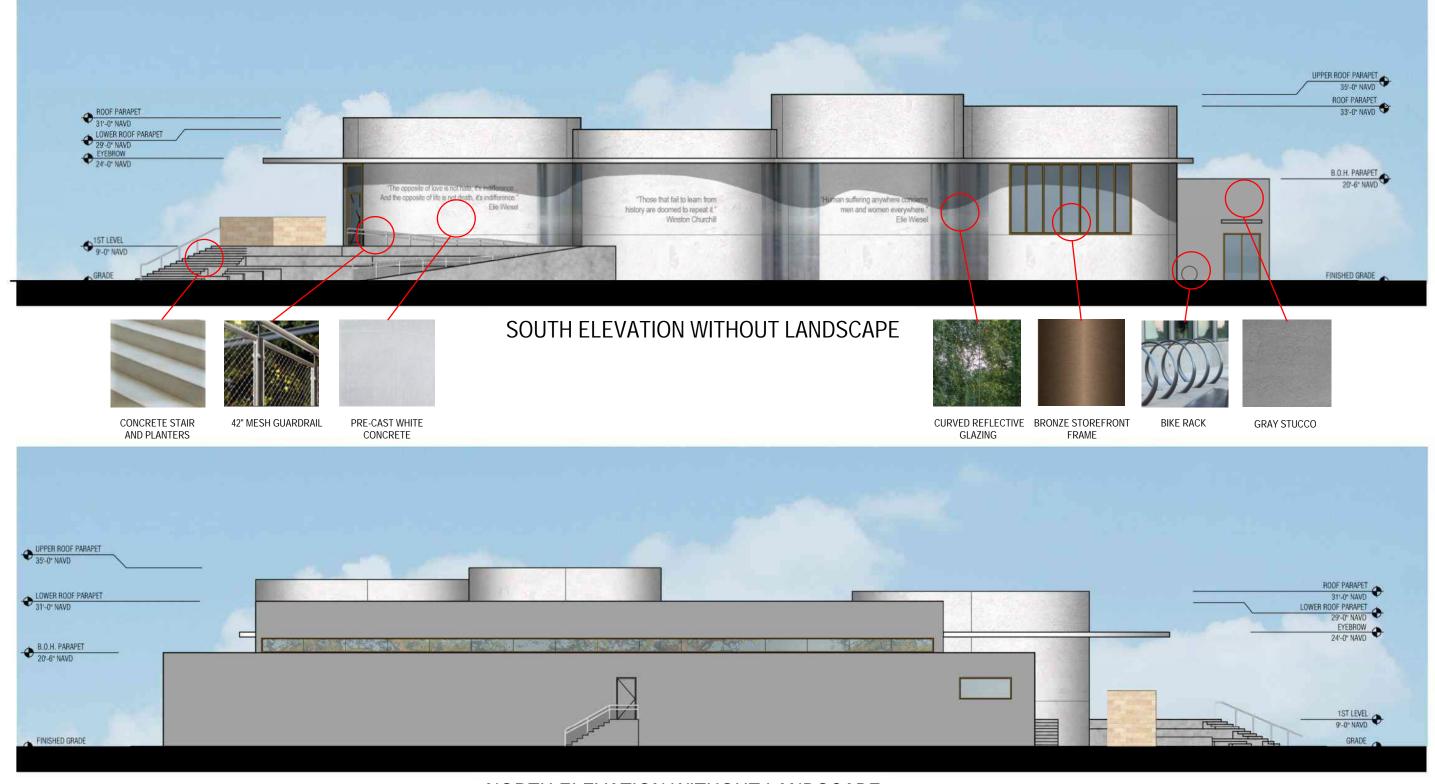

NORTH ELEVATION WITHOUT LANDSCAPE

# THE EDUCATION CENTER AT THE HOLOCAUST MEMORIAL

DESIGN REVIEW BOARD RESUBMISSION

1933-1945 Meridian Avenue, Miami Beach, FI 33139

DRAWING: EXTERIOR ELEVATIONS W/O LANDSCAPE

SCALE: 1/16" = 1'-0" DATE: March 1, 2022

WEST ELEVATION WITHOUT LANDSCAPE

EAST ELEVATION WITHOUT LANDSCAPE

## THE EDUCATION CENTER AT THE HOLOCAUST MEMORIAL

**DESIGN REVIEW BOARD RESUBMISSION** 

1933-1945 Meridian Avenue, Miami Beach, FI 33139

DRAWING: EXTERIOR ELEVATIONS W/O LANDSCAPE

SCALE: 1/16" = 1'-0" DATE: March 1, 2022