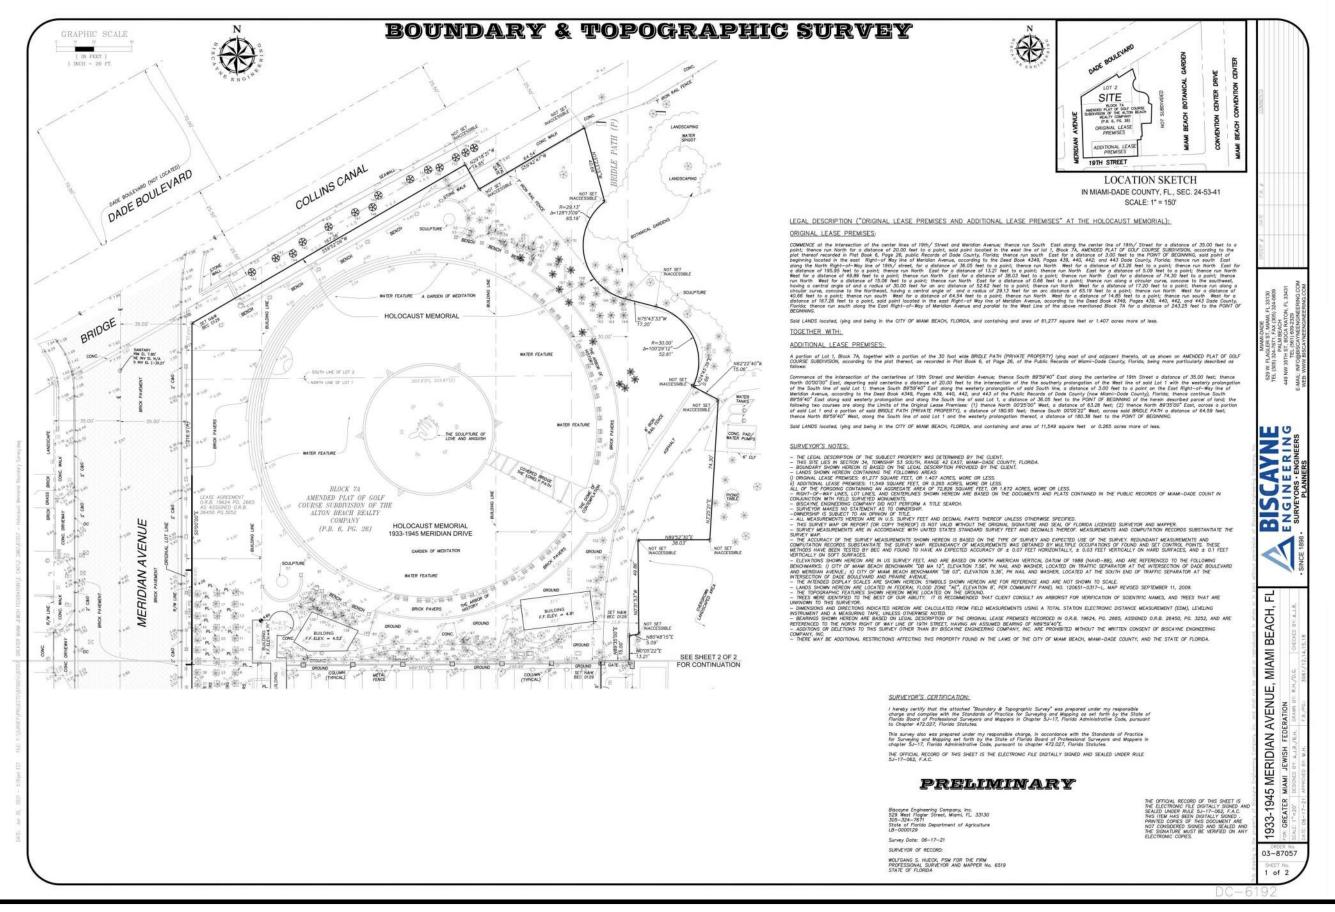

# THE EDUCATION CENTER AT THE HOLOCAUST MEMORIAL

DESIGN REVIEW BOARD RESUBMISSION 1933-1945 Meridian Avenue, Miami Beach, Fl 33139 DRAWING: BOUNDARY SURVEY

SCALE:

DATE: March 1, 2022

**/**-01

2900 Oak Avenue Miami, Florida 33133 TEL. 305.372.1812 FAX. 305.372.1175 www.arquitectonica.com