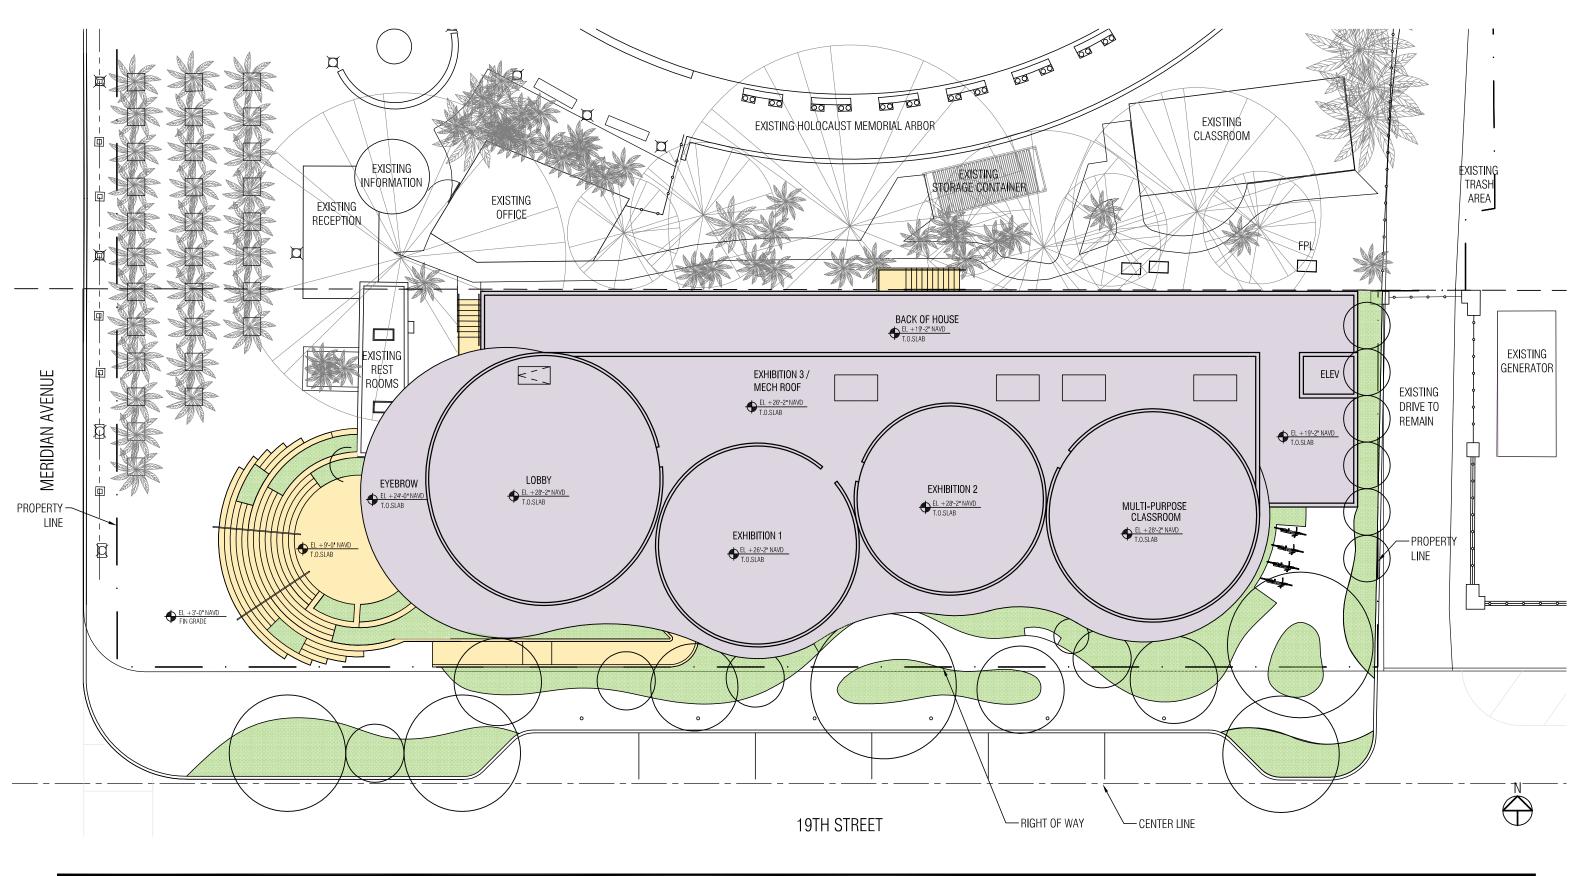

# THE EDUCATION CENTER AT THE HOLOCAUST MEMORIAL

**DESIGN REVIEW BOARD RESUBMISSION** 

1933-1945 Meridian Avenue, Miami Beach, FI 33139

DRAWING: ROOF PLAN SCALE: 1/16" = 1'-0"

SCALE: 1/16" = 1'-0"

DATE: March 1, 2022

A-11

ALL DESIGNAS MIDICATED IN THESE DRAWINGS ARE PROPERTY OF AROUSTCOTHORA INTERNATIONAL CORP. NO COPIES, TRANSMISSIONS, REPRODUCTIONS OR ELECTRONIC MANIPLATION OF ANY PORTION OF THESE DRAWINGS IN THE WHOLE OR IN PART ARE TO BE THESE PER FINITING FERRING THE WHITENESS WHITE PALLIES TO CONTINUE TO THE PROPERTY OF THE PROP