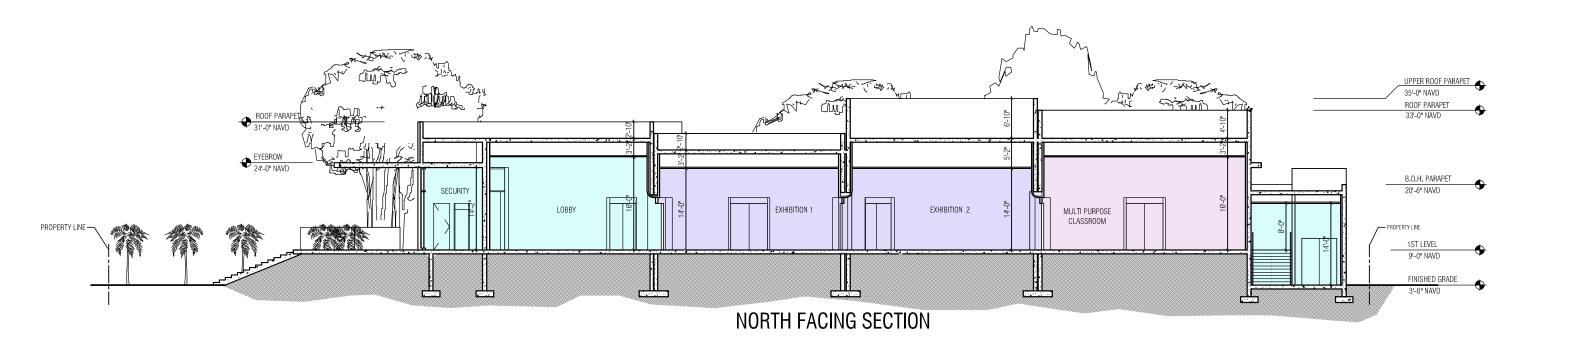

## THE EDUCATION CENTER AT THE HOLOCAUST MEMORIAL

**DESIGN REVIEW BOARD RESUBMISSION** 

1933-1945 Meridian Avenue, Miami Beach, FI 33139

DRAWING: BUILDING SECTIONS

SCALE: 1/16" = 1'-0"

DATE: March 1, 2022

A - 30