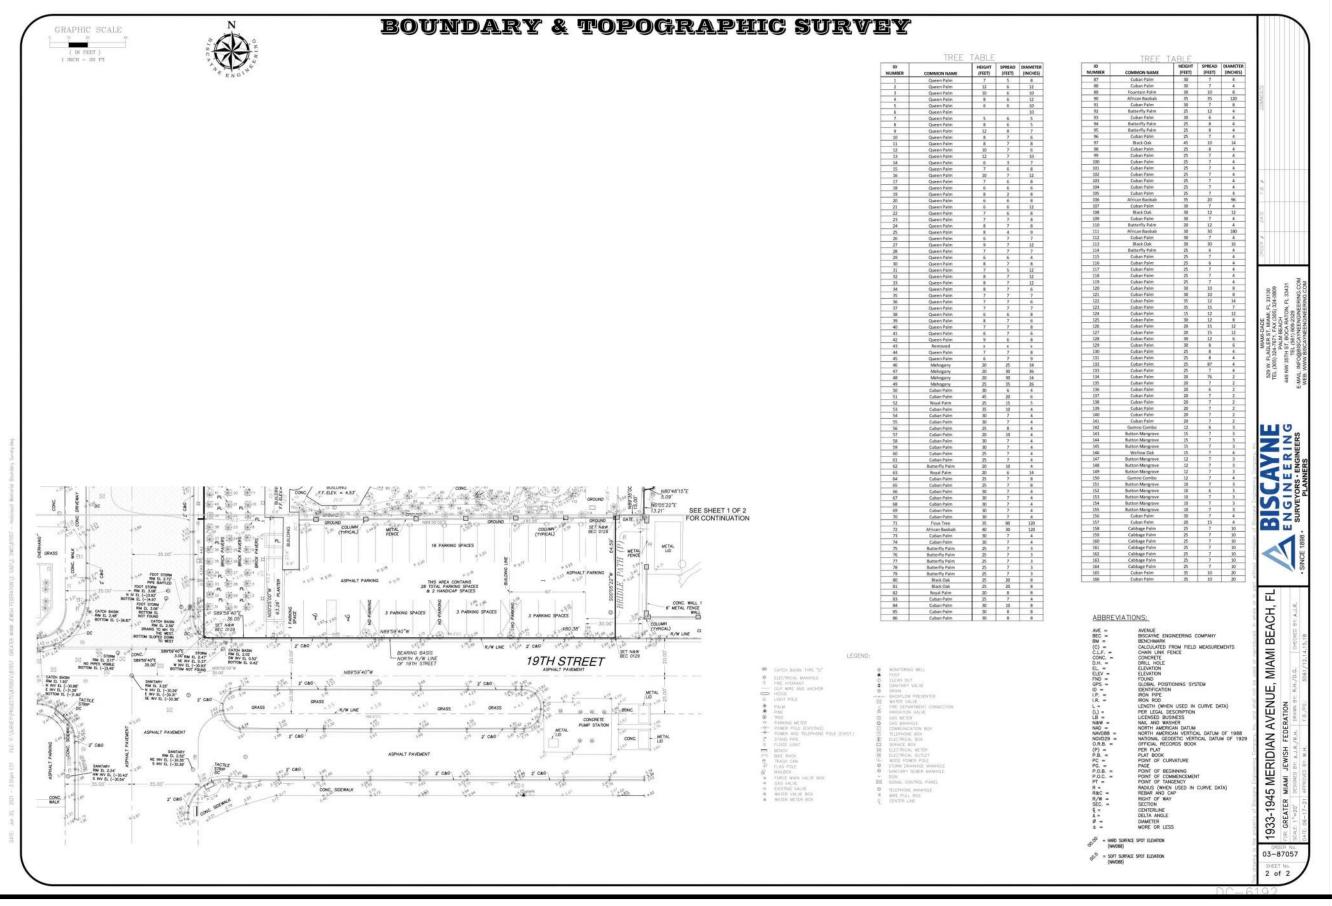

# THE EDUCATION CENTER AT THE HOLOCAUST MEMORIAL

DESIGN REVIEW BOARD RESUBMISSION 1933-1945 Meridian Avenue, Miami Beach, Fl 33139 DRAWING: BOUNDARY SURVEY

SCALE:

DATE: March 1, 2022

V-02

2900 Oak Avenue Miami, Florida 33133 TEL. 305.372.1812 FAX. 305.372.1175 www.arquitectonica.com