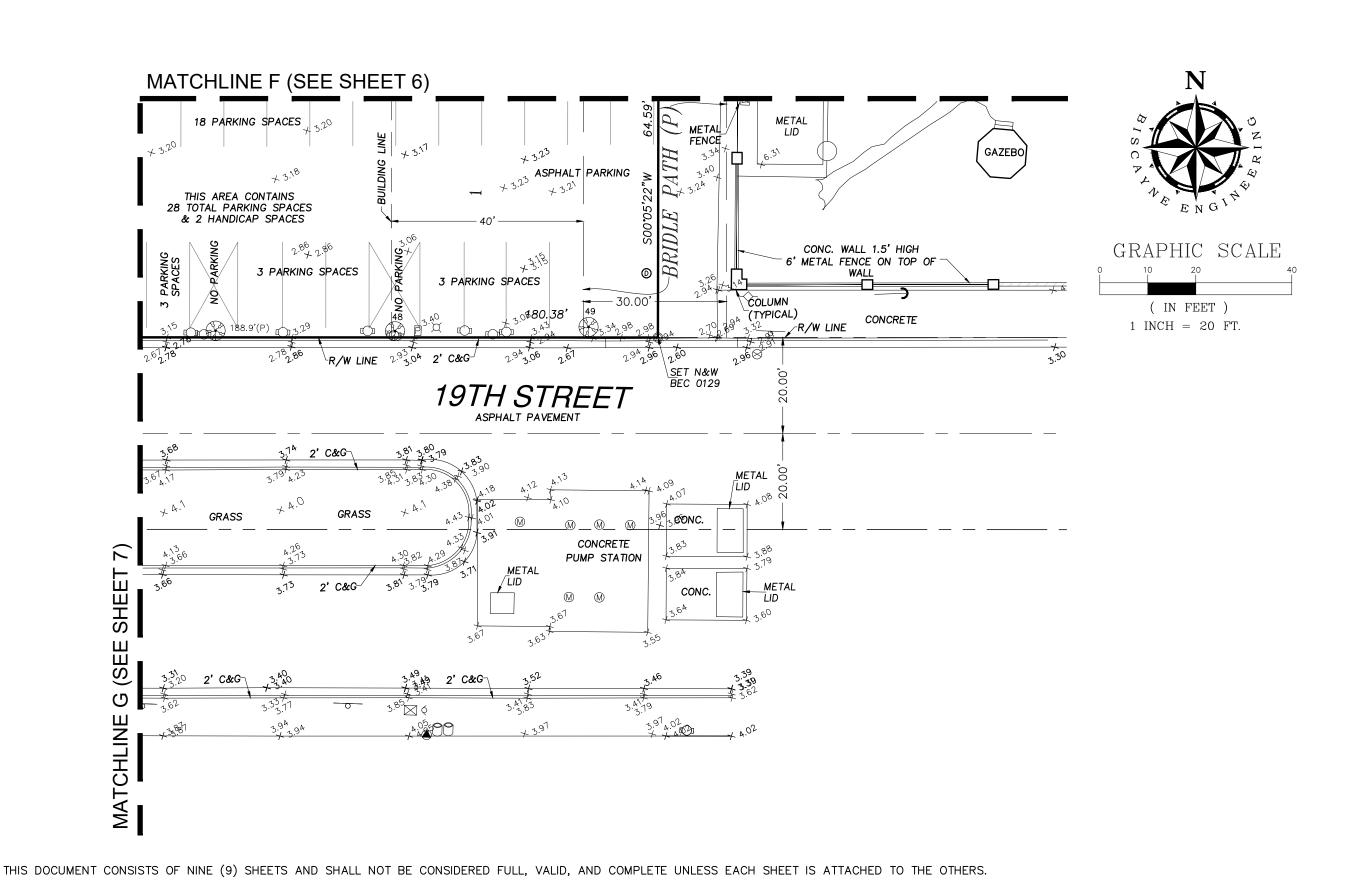

HE NORTH RIGHT OF WAY LINE OF 19TH STREET, HAVING AN ASSUMED BEARING OF N89°59'40"E.
- ADDITIONS OR DELETIONS TO THIS SURVEY OTHER THAN BY BISCAYNE ENGINEERING COMPANY, INC. ARE PROHIBITED WITHOUT THE WRITTEN CONSENT OF BISCAYNE ENGINEERING
- THERE MAY BE ADDITIONAL RESTRICTIONS AFFECTING THIS PROPERTY FOUND IN THE LAWS OF THE CITY OF MIAMI BEACH, MIAMI-DADE COUNTY, AND THE STATE OF FLORIDA.





卍 1933-1945 MERIDIAN AVENUE, MIAMI BEACH,

ORDER No. 03-87057





1933-1945 MERIDIAN AVENUE, MIAMI BEACH, FL

ORDER No. 03-87057



MIAMI-DADE 529 W. FLAGLER ST, MIAMI, FL 33130 TEL (305) 324-771, FAX (305) 324-0809 PALM BEACH 49 NW 35TH ST, BOCA RATON, FL 33431 TEL (561) 909-233 E-MALI: NEO@BISCAYNEENGINEERING.COM

卍

1933-1945 MERIDIAN AVENUE, MIAMI BEACH,

ORDER No. 03-87057 SHEET No. 7 of 9



529 W. FLAGLER ST. MIAMI, FL 33130
TEL (306) 324-7671, FAX (306) 324-0809
TEL (306) 324-7671, FAX (306) 324-0809
TEL (306) 324-7671, FAX (306) 324-0809
TEL (306) 300-3718-18 (306) 3203
WEB: WWW BISCAYNEENGINEERING.COM

BISCAYNE ENGINEERING SURVEYORS : ENGINEERS PLANNERS

1933-1945 MERIDIAN AVENUE, MIAMI BEACH, FL

ORDER No. 03-87057 SHEET No. 8 of 9

| ID<br>NUMBER | COMMON NAME              | HEIGHT<br>(FEET) | SPREAD<br>(FEET) | DIAMETER<br>(INCHES) |
|--------------|--------------------------|------------------|------------------|----------------------|
| 1            | Queen Palm               | 7                | 5                | 8                    |
| 2            | Queen Palm               | 12               | 6                | 12                   |
| 3            | Queen Pa