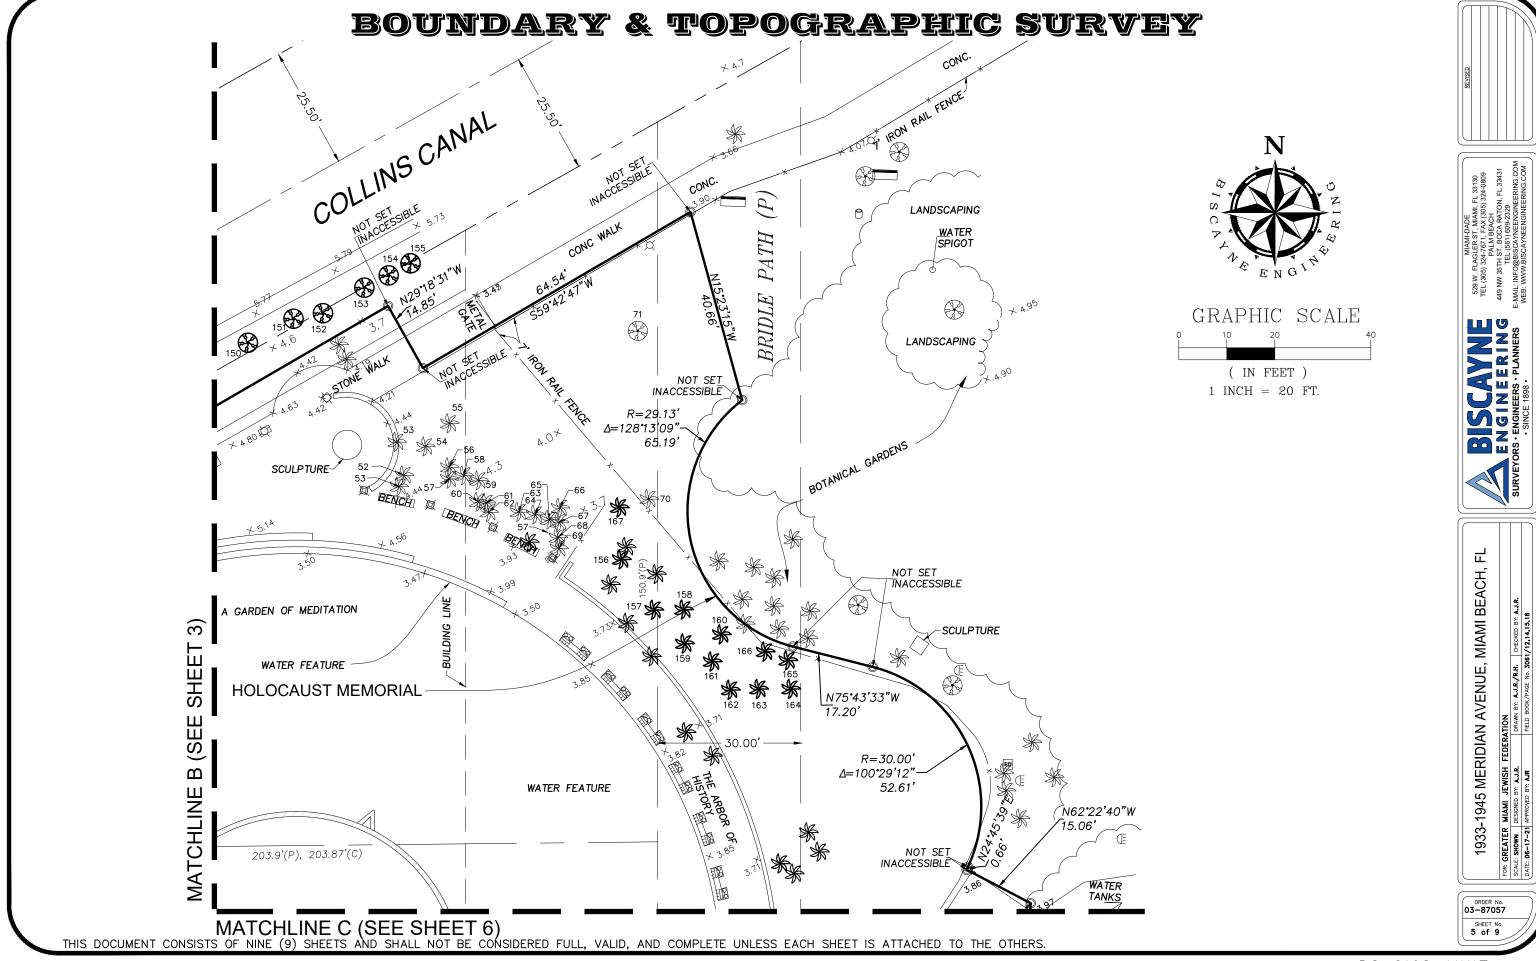

Commence at the intersection of the centerlines of 19th Street and Meridian Avenue; thence South 89°59'40" East along the centerline of 19th Street a distance of 35.00 feet; thence North 00°00'00" East, departing said centerline a distance of 20.00 feet to the intersection of the the southerly prolongation of the West line of said Lot 1 with the westerly prolongation of the South line of said Lot 1; thence South 89°59'40" East along the westerly prolongation of said South line, a distance of 3.00 feet to a point on the East Right—of—Way line of Meridian Avenue, according to the Deed Book 4349, Pages 439, 440, 442, and 443 of the Public Records of Dade County (now Miami—Dade County), Florida; thence continue South 89°59'40" East along said westerly prolongation and along the South line of said Lot 1, a distance of 36.05 feet to the POINT OF BEGINNING of the herein described parcel of land; the following two courses are along the Limits of the Original Lease Premises: (1) thence North 00°25'00" West, a distance of 63.26 feet; (2) thence North 89°35'00" East, across a portion of said Lot 1 and a portion of said BRIDLE PATH (PRIVATE PROPERTY), a distance of 180.95 feet; thence South 100°05'22" West, across said BRIDLE PATH a distance of 64.59 feet; thence North 89°59'40" West, along the South line of said Lot 1 and the westerly prolongation thereof, a distance of 180.38 feet to the POINT OF BEGINNING.

Commence at the intersection of the centerlines of 19th Street and Meridian Avenue; thence South 89°59'40" East along the centerline of 19th Street a distance of 35.00 feet; thence North 00°00'00" East, departing said centerline a distance of 20.00 feet to the intersection of the the southerly prolongation of the West line of said Lot 1 with the westerly prolongation of the South line of said Lot 1; thence South 89°59'40" East along the westerly prolongation of said South line, a distance of 3.00 feet to a point on the East Right—of—Way line of Meridian Avenue, according to the Deed Book 4349, Pages 439, 440, 442, and 443 of the Public Records of Dade County (now Miami—Dade County), Florida; thence continue South 89°59'40" East along said westerly prolongation and along the South line of said Lot 1, a distance of 36.05 feet to the POINT OF BEGINNING of the herein described parcel of land; the following two courses are along the Limits of the Original Lease Premises: (1) thence North 00°25'00" West, a distance of 63.26 feet; (2) thence North 89°35'00" East, across a portion of said Lot 1 and a portion of said BRIDLE PATH (PRIVATE PROPERTY), a distance of 180.95 feet; thence South 00°05'22" West, across said BRIDLE PATH a distance of 64.59 feet; thence North 89°59'40" West, along the South line of said Lot 1 and the westerly prolongation thereof, a distance of 180.38 feet to the POINT OF BEGINNING.