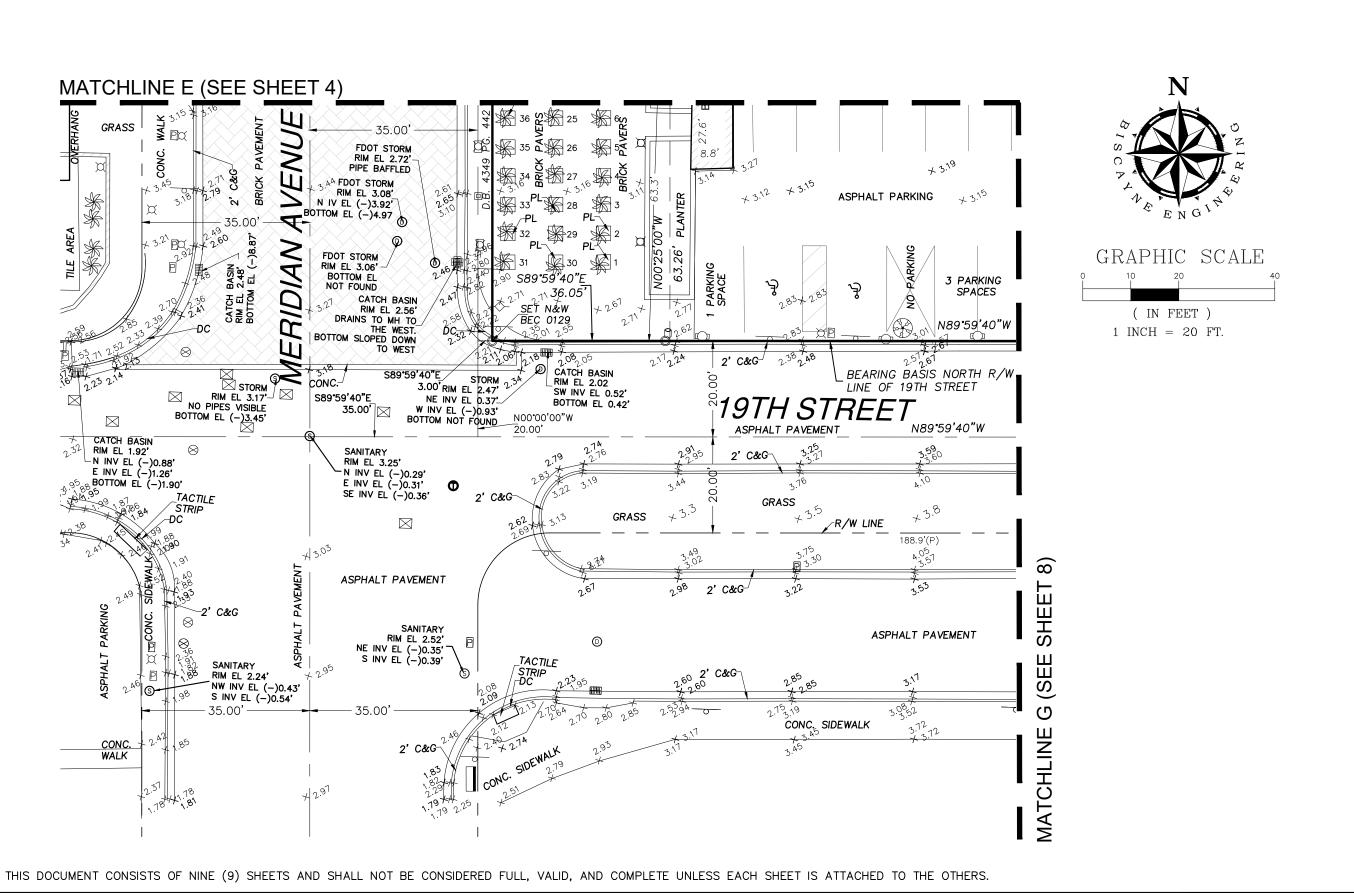

TANCE MEASUREMENT (EDM), LEVELING INSTRUMENT AND A MEASURING TAPE, UNLESS OTHERWISE NOTED.
- BEARINGS SHOWN HEREON ARE BASED ON LEGAL DESCRIPTION OF THE ORIGINAL LEASE PREMISES RECORDED IN O.R.B. 19624, PG. 2665, ASSIGNED O.R.B. 26450, PG. 3252, AND ARE REFERENCED TO THE NORTH RIGHT OF WAY LINE OF 19TH STREET, HAVING AN ASSUMED BEARING OF N89°59'40"E.
- ADDITIONS OR DELETIONS TO THIS SURVEY OTHER THAN BY BISCAYNE ENGINEERING COMPANY, INC. ARE PROHIBITED WITHOUT THE WRITTEN CONSENT OF BISCAYNE ENGINEERING
- THERE MAY BE ADDITIONAL RESTRICTIONS AFFECTING THIS PROPERTY FOUND IN THE LAWS OF THE CITY OF MIAMI BEACH, MIAMI-DADE COUNTY, AND THE STATE OF FLORIDA.





卍 1933-1945 MERIDIAN AVENUE, MIAMI BEACH,

ORDER No. 03-87057





1933-1945 MERIDIAN AVENUE, MIAMI BEACH, FL

ORDER No. 03-87057



MIAMI-DADE 529 W. FLAGLER ST, MIAMI, FL 33130 TEL (305) 324-771, FAX (305) 324-0809 PALM BEACH 49 NW 35TH ST, BOCA RATON, FL 33431 TEL (561) 909-233 E-MALI: NEO@BISCAYNEENGINEERING.COM

卍

1933-1945 MERIDIAN AVENUE, MIAMI BEACH,

ORDER No. 03-87057 SHEET No. 7 of 9



529 W. FLAGLER ST. MIAMI, FL 33130
TEL (306) 324-7671, FAX (306) 324-0809
TEL (306) 324-7671, FAX (306) 324-0809
TEL (306) 324-7671, FAX (306) 324-0809
TEL (306) 300-3718-18 (306) 3203
WEB: WWW BISCAYNEENGINEERING.COM

BISCAYNE ENGINEERING SURVEYORS : ENGINEERS PLANNERS

1933-1945 MERIDIAN AVENUE, MIAMI BEACH, FL

ORDER No. 03-87057 SHEET No. 8 of 9

| ID<br>NUMBER | COMMON NAME              | HEIGHT<br>(FEET) | SPREAD<br>(FEET) | DIAMETER<br>(INCHES) |
|--------------|--------------------------|------------------|---------