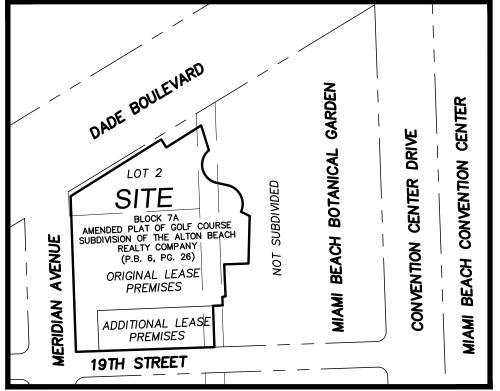

and along the South line of said Lot 1, a distance of 36.05 feet to the POINT OF BEGINNING of the herein described parcel of land; the following two courses are along the Limits of the Original Lease Premises: (1) thence North 00°25'00" West, a distance of 63.26 feet; (2) thence North 89°35'00" East, across a portion of said Lot 1 and a portion of said BRIDLE PATH (PRIVATE PROPERTY), a distance of 180.95 feet; thence South 00°05'22" West, across said BRIDLE PATH a distance of 64.59 feet; thence North 89°59'40" West, along the South line of said Lot 1 and the westerly prolongation thereof, a distance of 180.38 feet to the POINT OF BEGINNING.

Said LANDS located, lying and being in the CITY OF MIAMI BEACH, FLORIDA, and containing and area of 11,549 square feet or 0.265 acres more of less.





### **SURVEY CERTIFICATION:**

I hereby certify that the attached "BOUNDARY & TOPOGRAPHIC SURVEY" complies with the Standards of Practice for Surveying and Mapping set forth by the State of Florida Board of Professional Surveyors and Mappers in chapter 5J-17, Florida Administrative Code, pursuant to chapter 472.027, Florida Statutes.

NOT VALID WITHOUT THE ORIGINAL SIGNATURE AND SEAL OF A FLORIDA LICENSED SURVEYOR AND MAPPER.

Biscayne Engineering Company, Inc. 529 West Flagler Street, Miami, FL. 33130 (305) 324-7671 State of Florida Department of Agriculture LB-0000129

SURVEY DATE : 06-17-21

## <u>Preutmary</u>

Alberto J Rabionet, PSM, For the Firm Professional Surveyor and Mapper No. 7218 State of Florida THE OFFICIAL RECORD OF THIS SHEET IS THE ELECTRONIC FILE DIGITALLY SIGNED AN