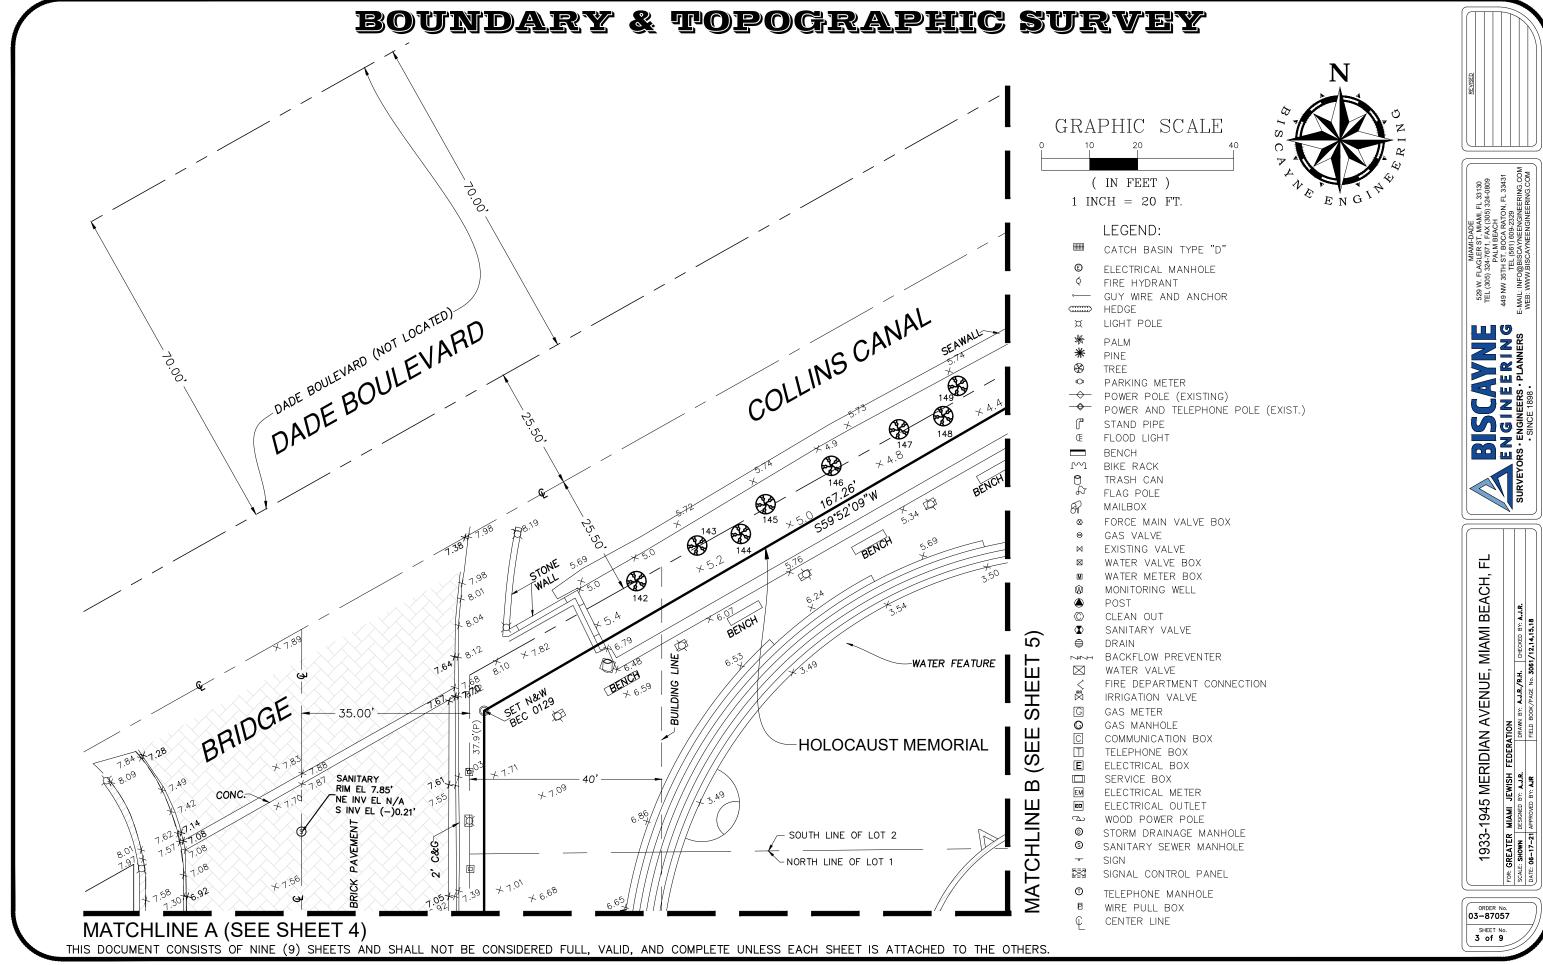

#### SURVEYOR'S NOTES:

- THE LEGAL DESCRIPTION OF THE SUBJECT PROPERTY WAS DETERMINED BY THE CLIENT.
- THIS SITE LIES IN SECTION 34, TOWNSHIP 53 SOUTH, RANGE 42 EAST, MIAMI-DADE COUNTY, FLORIDA.
- BOUNDARY SHOWN HEREON IS BASED ON THE LEGAL DESCRIPTION PROVIDED BY THE CLIENT.
- LANDS SHOWN HEREON CONTAINING THE FOLLOWING AREAS:
- i) ORIGINAL LEASE PREMISES: 61,277 SQUARE FEET, OR 1.407 ACRES, MORE OR LESS.
- ii) ADDITIONAL LEASE PREMISES: 11,549 SQUARE FEET, OR 0.265 ACRES, MORE OR LESS.
- ALL OF THE FORGOING CONTAINING AN AGGREGATE AREA OF 72,826 SQUARE FEET, OR 1.672 ACRES, MORE OR LESS.
- RIGHT-OF-WAY LINES, LOT LINES, AND CENTERLINES SHOWN HEREON ARE BASED ON THE DOCUMENTS AND PLATS CONTAINED IN THE PUBLIC RECORDS OF MIAMI-DADE COUNT IN CONJUNCTION WITH FIELD SURVEYED MONUMENTS.
- BISCAYNE ENGINEERING COMPANY DID NOT PERFORM A TITLE SEARCH.
- SURVEYOR MAKES NO STATEMENT AS TO OWNERSHIP.
- -OWNERSHIP IS SUBJECT TO AN OPINION OF TITLE.
- ALL MEASUREMENTS HEREON ARE IN U.S. SURVEY FEET AND DECIMAL PARTS THEREOF UNLESS OTHERWISE SPECIFIED.
- THIS SURVEY MAP OR REPORT (OR COPY THEREOF) IS NOT VALID WITHOUT THE ORIGINAL SIGNATURE AND SEAL OF FLORIDA LICENSED SURVEYOR AND MAPPER
- SURVEY MEASUREMENTS ARE IN ACCORDANCE WITH UNITED STATES STANDARD SURVEY FEET AND DECIMALS THEREOF. MEASUREMENTS AND COMPUTATION RECORDS SUBSTANTIATE THE - THE ACCURACY OF THE SURVEY MEASUREMENTS SHOWN HEREON IS BASED ON THE TYPE OF SURVEY AND EXPECTED USE OF THE SURVEY. REDUNDANT MEASUREMENTS AND
- COMPUTATION RECORDS SUBSTANTIATE THE SURVEY MAP. REDUNDANCY OF MEASUREMENTS WAS OBTAINED BY MULTIPLE OCCUPATIONS OF FOUND AND SET CONTROL POINTS. THESE METHODS HAVE BEEN TESTED BY BEC AND FOUND TO HAVE AN EXPECTED ACCURACY OF ± 0.07 FEET HORIZONTALLY, ± 0.03 FEET VERTICALLY ON HARD SURFACES, AND ± 0.1 FEET VERTICALLY ON SOFT SURFACES.
- ELEVATIONS SHOWN HEREON ARE IN US SURVEY FEET, AND ARE BASED ON NORTH AMERICAN VERTICAL DATUM OF 1988 (NAVD-88), AND ARE REFERENCED TO THE FOLLOWING BENCHMARKS: I) CITY OF MIAMI BEACH BENCHMARK "DB MA 12", ELEVATION 7.56', PK NAIL AND WASHER, LOCATED ON TRAFFIC SEPARATOR AT THE INTERSECTION OF DADE BOULEVARD AND MERIDIAN AVENUE.; II) CITY OF MIAMI BEACH BENCHMARK "DB 03", ELEVATION 5.36', PK NAIL AND WASHER, LOCATED AT THE SOUTH END OF TRAFFIC SEPARATOR AT THE INTERSECTION OF DADE BOULEVARD AND PRAIRIE AVENUE.
- THE INTENDED DISPLAY SCALES ARE SHOWN HEREON. SYMBOLS SHOWN HEREON ARE FOR REFERENCE AND ARE NOT SHOWN TO SCALE.
- LANDS SHOWN HEREON ARE LOCATED IN FEDERAL FLOOD ZONE "AE", ELEVATION 8', PER COMMUNITY PANEL NO. 120651-0317-L, MAP REVISED SEPTEMBER 11, 2009.
- THE TOPOGRAPHIC FEATURES SHOWN HEREON WERE LOCATED ON THE GROUND.
- TREES WERE IDENTIFIED TO THE BEST OF OUR ABILITY. IT IS RECOMMENDED THAT CLIENT CONSULT AN ARBORIST FOR VERIFICATION OF SCIENTIFIC NAMES, AND TREES THAT ARE UNKNOWN TO THIS SURVEYOR.
- DIMENSIONS AND DIRECTIONS INDICATED HEREON ARE CALCULATED FROM FIELD MEASUREMENTS USING A TOTAL STATION ELECTRONIC DISTANCE MEASUREMENT (EDM), LEVELING INSTRUMENT AND A MEASURING TAPE, UNLESS OTHERWISE NOTED.
- BEARINGS SHOWN HEREON ARE BASED ON LEGAL DESCRIPTION OF THE ORIGINAL LEASE PREMISES RECORDED IN O.R.B. 19624, PG. 2665, ASSIGNED O.R.B. 26450, PG. 3252, AND ARE REFERENCED TO THE NORTH RIGHT OF WAY LINE OF 19TH STREET, HAVING AN ASSUMED BEARING OF N89°59'40"E.
- ADDITIONS OR DELETIONS TO THIS SURVEY OTHER THAN BY BISCAYNE ENGINEERING COMPANY, INC. ARE PROHIBITED WITHOUT THE WRITTEN CONSENT OF BISCAYNE ENGINEERING
- THERE MAY BE ADDITIONAL RESTRICTIONS AFFECTING THIS PROPERTY FOUND IN THE LAWS OF THE CITY OF MIAMI BEACH, MIAMI-DADE COUNTY, AND THE STATE OF FLORIDA.