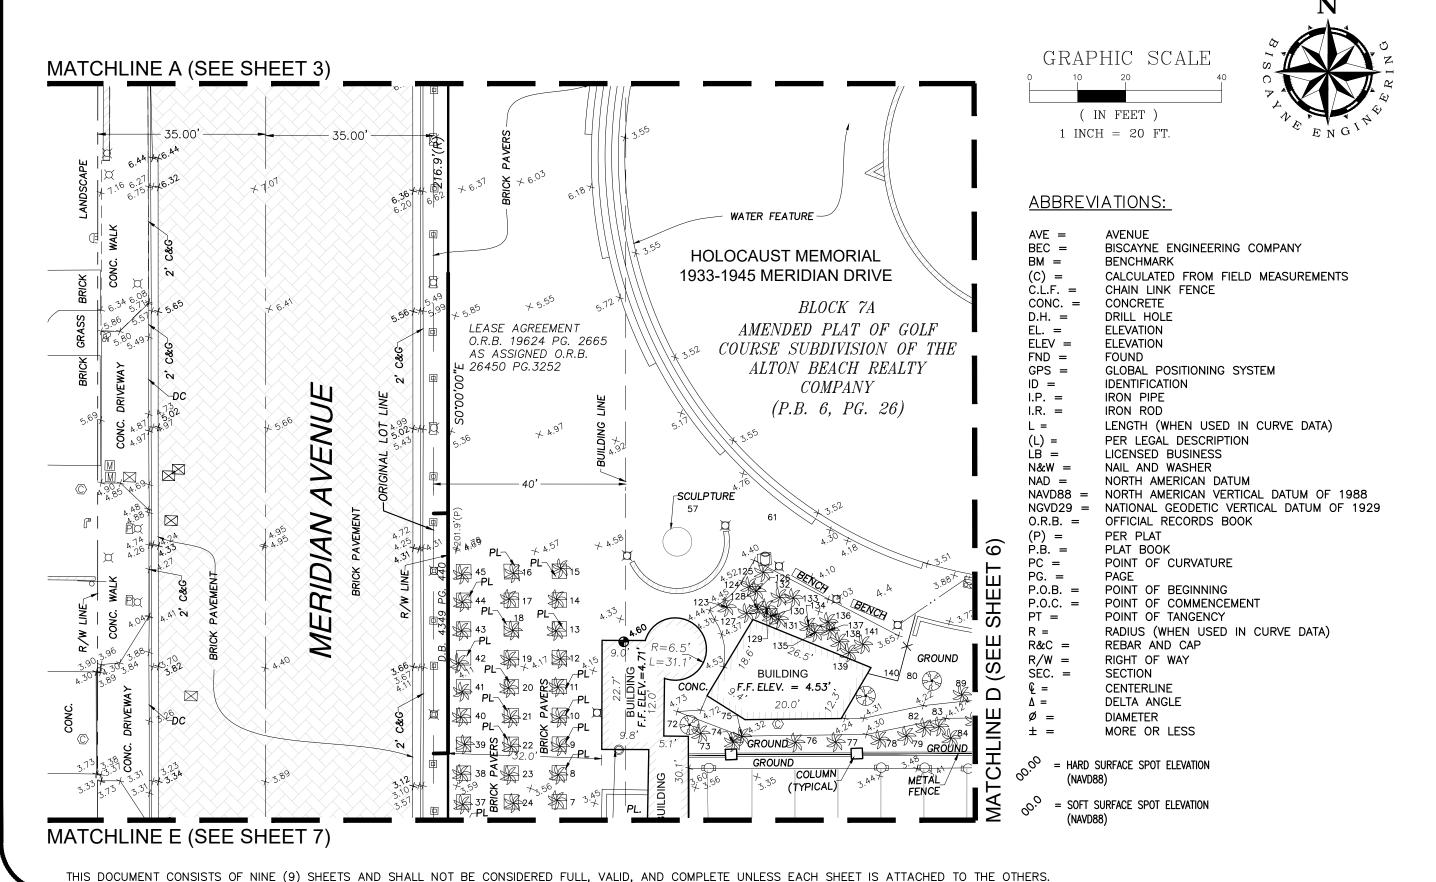

#### SURVEYOR'S NOTES:

- THE LEGAL DESCRIPTION OF THE SUBJECT PROPERTY WAS DETERMINED BY THE CLIENT.
- THIS SITE LIES IN SECTION 34, TOWNSHIP 53 SOUTH, RANGE 42 EAST, MIAMI-DADE COUNTY, FLORIDA.
- BOUNDARY SHOWN HEREON IS BASED ON THE LEGAL DESCRIPTION PROVIDED BY THE CLIENT.
- LANDS SHOWN HEREON CONTAINING THE FOLLOWING AREAS:
- i) ORIGINAL LEASE PREMISES: 61,277 SQUARE FEET, OR 1.407 ACRES, MORE OR LESS.
- ii) ADDITIONAL LEASE PREMISES: 11,549 SQUARE FEET, OR 0.265 ACRES, MORE OR LESS.
- ALL OF THE FORGOING CONTAINING AN AGGREGATE AREA OF 72,826 SQUARE FEET, OR 1.672 ACRES, MORE OR LESS.
- RIGHT-OF-WAY LINES, LOT LINES, AND CENTERLINES SHOWN HEREON ARE BASED ON THE DOCUMENTS AND PLATS CONTAINED IN THE PUBLIC RECORDS OF MIAMI-DADE COUNT IN CONJUNCTION WITH FIELD SURVEYED MONUMENTS.
- BISCAYNE ENGINEERING COMPANY DID NOT PERFORM A TITLE SEARCH.
- SURVEYOR MAKES NO STATEMENT AS TO OWNERSHIP.
- -OWNERSHIP IS SUBJECT TO AN OPINION OF TITLE.
- ALL MEASUREMENTS HEREON ARE IN U.S. SURVEY FEET AND DECIMAL PARTS THEREOF UNLESS OTHERWISE SPECIFIED.
- THIS SURVEY MAP OR REPORT (OR COPY THEREOF) IS NOT VALID WITHOUT THE ORIGINAL SIGNATURE AND SEAL OF FLORIDA LICENSED SURVEYOR AND MAPPER
- SURVEY MEASUREMENTS ARE IN ACCORDANCE WITH UNITED STATES STANDARD SURVEY FEET AND DECIMALS THEREOF. MEASUREMENTS AND COMPUTATION RECORDS SUBSTANTIATE THE - THE ACCURACY OF THE SURVEY MEASUREMENTS SHOWN HEREON IS BASED ON THE TYPE OF SURVEY AND EXPECTED USE OF THE SURVEY. REDUNDANT MEASUREMENTS AND
- COMPUTATION RECORDS SUBSTANTIATE THE SURVEY MAP. REDUNDANCY OF MEASUREMENTS WAS OBTAINED BY MULTIPLE OCCUPATIONS OF FOUND AND SET CONTROL POINTS. THESE METHODS HAVE BEEN TESTED BY BEC AND FOUND TO HAVE AN EXPECTED ACCURACY OF ± 0.07 FEET HORIZONTALLY, ± 0.03 FEET VERTICALLY ON HARD SURFACES, AND ± 0.1 FEET VERTICALLY ON SOFT SURFACES.
- ELEVATIONS SHOWN HEREON ARE IN US SURVEY FEET, AND ARE BASED ON NORTH AMERICAN VERTICAL DATUM OF 1988 (NAVD-88), AND ARE REFERENCED TO THE FOLLOWING BENCHMARKS: I) CITY OF MIAMI BEACH BENCHMARK "DB MA 12", ELEVATION 7.56', PK NAIL AND WASHER, LOCATED ON TRAFFIC SEPARATOR AT THE INTERSECTION OF DADE BOULEVARD AND MERIDIAN AVENUE.; II) CITY OF MIAMI BEACH BENCHMARK "DB 03", ELEVATION 5.36', PK NAIL AND WASHER, LOCATED AT THE SOUTH END OF TRAFFIC SEPARATOR AT THE INTERSECTION OF DADE BOULEVARD AND PRAIRIE AVENUE.
- THE INTENDED DISPLAY SCALES ARE SHOWN HEREON. SYMBOLS SHOWN HEREON ARE FOR REFERENCE AND ARE NOT SHOWN TO SCALE.
- LANDS SHOWN HEREON ARE LOCATED IN FEDERAL FLOOD ZONE "AE", ELEVATION 8', PER COMMUNITY PANEL NO. 120651-0317-L, MAP REVISED SEPTEMBER 11, 2009.
- THE TOPOGRAPHIC FEATURES SHOWN HEREON WERE LOCATED ON THE GROUND.
- TREES WERE IDENTIFIED TO THE BEST OF OUR ABILITY. IT IS RECOMMENDED THAT CLIENT CONSULT AN ARBORIST FOR VERIFICATION OF SCIENTIFIC NAMES, AND TREES THAT ARE UNKNOWN TO THIS SURVEYOR.
- DIMENSIONS AND DIRECTIONS INDICATED HEREON ARE CALCULATED FROM FIELD MEASUREMENTS USING A TOTAL STATION ELECTRONIC DISTANCE MEASUREMENT (EDM), LEVELING INSTRUMENT AND A MEASURING TAPE, UNLESS OTHERWISE NOTED.
- BEARINGS SHOWN HEREON ARE BASED ON LEGAL DESCRIPTION OF THE ORIGINAL LEASE PREMISES RECORDED IN O.R.B. 19624, PG. 2665, ASSIGNED O.R.B. 26450, PG. 3252, AND ARE REFERENCED TO THE NORTH RIGHT OF WAY LINE OF 19TH STREET, HAVING AN ASSUMED BEARING OF N89°59'40"E.
- ADDITIONS OR DELETIONS TO THIS SURVEY OTHER THAN BY BISCAYNE ENGINEERING COMPANY, INC. ARE PROHIBITED WITHOUT THE WRITTEN CONSENT OF BISCAYNE ENGINEERING
- THERE MAY BE ADDITIONAL RESTRICTIONS AFFECTING THIS PROPERTY FOUND IN THE LAWS OF THE CITY OF MIAMI BEACH, MIAMI-DADE COUNTY, AND THE STATE OF FLORIDA.