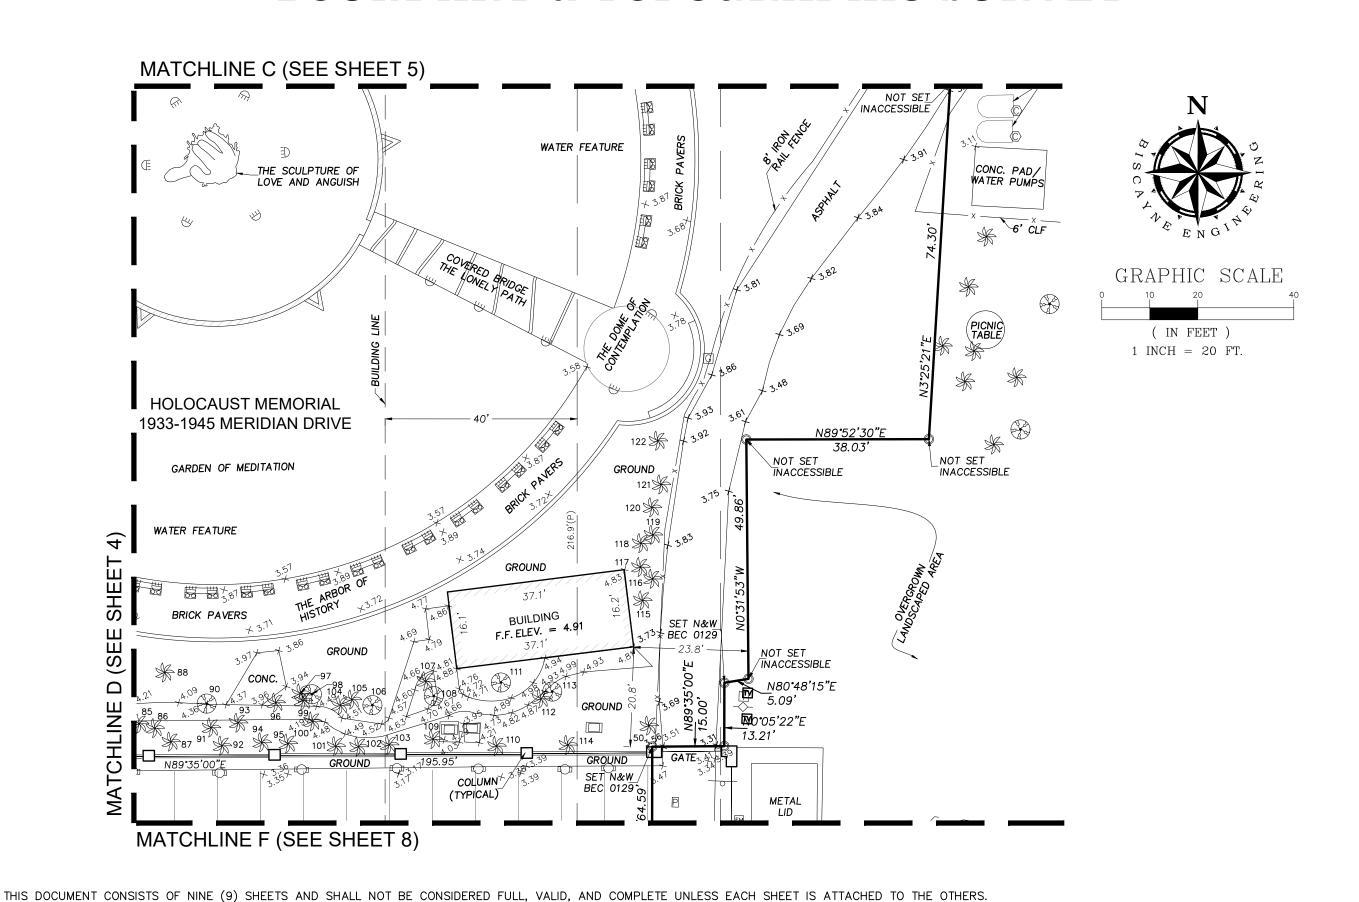

#### ORIGINAL LEASE PREMISES:

COMMENCE at the intersection of the center lines of 19th/ Street and Meridian Avenue; thence run South East along the center line of 19th/ Street for a distance of 35.00 feet to a point; thence run North for a distance of 20.00 feet to a point, said point located in the west line of lot 1, Block 7A, AMENDED PLAT OF GOLF COURSE SUBDIVISION, according to the plat thereof recorded in Plat Book 6, Page 26, public Records of Dade County, Florida; thence run south East for a distance of 3.00 feet to the POINT OF BEGINNING, said point of beginning located in the east Right-of Way line of Meridian Avenue, according to the Deed Book 4349, Pages 439, 440, 442; and 443 Dade County, Florida; thence run south East along the North Right-of-Way line of 19th/ street, for a distance of 36.05 feet to a point; thence run North West for a distance of 63.26 feet to a point; thence run North East for a distance of 195.95 feet to a point; thence run North East for a distance of 13.21 feet to a point; thence run North East for a distance of 5.09 feet to a point; thence run North West for a distance of 49.86 feet to a point; thence run North East for a distance of 38.03 feet to a point; thence run North East for a distance of 74.30 feet to a point; thence run North West for a distance of 15.06 feet to a point; thence run North East for a distance of 0.66 feet to a point; thence run along a circular curve, concave to the southwest, having a central angle of and a radius of 30.00 feet for an arc distance of 52.62 feet to a point; thence run North West for a distance of 17.20 feet to a point; thence run along a circular curve, concave to the Northeast, having a central angle of and a radius of 29.13 feet for an arc distance of 65.19 feet to a point; thence run North West for a distance of 40.66 feet to a point; thence run south West for a distance of 64.54 feet to a point; thence run North West for a distance of 14.85 feet to a point; thence run south West for a distance of 167.26 feet to a point, said point located in the east Right-of Way line of Meridian Avenue, according to the Deed Book 4349, Pages 439, 440, 442, and 443 Dade County, Florida; thence run south along the East Right-of-Way of Meridian Avenue and parallel to the West Line of the above mentioned Block 7A for a distance of 243.25 feet to the POINT OF BEGINNING.

Said LANDS located, lying and being in the CITY OF MIAMI BEACH, FLORIDA, and containing and area of 61,277 square feet or 1.407 acres more of less.

#### ADDITIONAL LEASE PREMISES:

A portion of Lot 1, Block 7A, together with a portion of the 30 foot wide BRIDLE PATH (PRIVATE PROPERTY) lying east of and adjacent thereto, all as shown on AMENDED PLAT OF GOLF COURSE SUBDIVISION, according to the plat thereof, as recorded in Plat Book 6, at Page 26, of the Public Records of Miami—Dade County, Florida, being more particularly described as follows:

Commence at the intersection of the centerlines of 19th Street and Meridian Avenue; thence South 89°59'40" East along the centerline of 19th Street a distance of 35.00 feet; thence North 00°00'00" East, departing said centerline a distance of 20.00 feet to the intersection of the the southerly prolongation of the West line of said Lot 1 with the westerly prolongation of the South line of said Lot 1; thence South 89°59'40" East along the westerly prolongation of said South line, a distance of 3.00 feet to a point on the East Right—of—Way line of Meridian Avenue, according to the Deed Book 4349, Pages 439, 440, 442, and 443 of the Public Records of Dade County (now Miami—Dade County), Florida; thence continue South 89°59'40" East along said westerly prolongation and along the South line of said Lot 1, a distance of 36.05 feet to the POINT OF BEGINNING of the herein described parcel of land; the following two courses are along the Limits of the Original Lease Premises: (1) thence North 00°25'00" West, a distance of 63.26 feet; (2) thence North 89°35'00" East, across a portion of said Lot 1 and a portion of said BRIDLE PATH (PRIVATE PROPERTY), a distance of 180.95 feet; thence South 100°05'22" West, across said BRIDLE PATH a distance of 64.59 feet; thence North 89°59'40" West, along the South line of said Lot 1 and the westerly prolongation thereof, a distance of 180.38 feet to the POINT OF BEGINNING.

Said LANDS located, lying and being in the CITY OF MIAMI BEACH, FLORIDA, and containing and area of 11,549 square feet or 0.265 acres more of less.