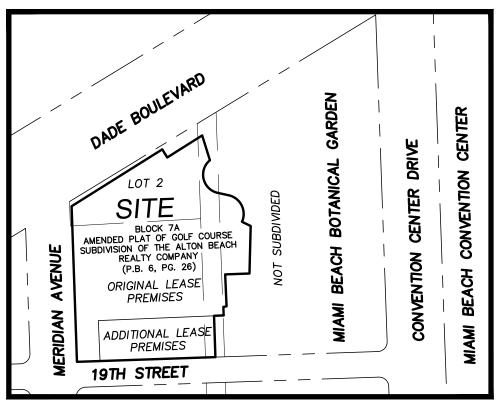

<u>LEGAL DESCRIPTION ("ORIGINAL LEASE PREMISES AND ADDITIONAL LEASE PREMISES"</u>
<u>AT THE HOLOCAUST MEMORIAL):</u>

#### ORIGINAL LEASE PREMISES:

COMMENCE at the intersection of the center lines of 19th/ Street and Meridian Avenue; thence run South East along the center line of 19th/ Street for a distance of 35.00 feet to a point; thence run North for a distance of 20.00 feet to a point, said point located in the west line of lot 1, Block 7A, AMENDED PLAT OF GOLF COURSE SUBDIVISION, according to the plat thereof recorded in Plat Book 6, Page 26, public Records of Dade County, Florida; thence run south East for a distance of 3.00 feet to the POINT OF BEGINNING, said point of beginning located in the east Right-of Way line of Meridian Avenue, according to the Deed Book 4349, Pages 439, 440, 442; and 443 Dade County, Florida; thence run south East along the North Right-of-Way line of 19th/ street, for a distance of 36.05 feet to a point; thence run North West for a distance of 63.26 feet to a point; thence run North East for a distance of 195.95 feet to a point; thence run North East for a distance of 13.21 feet to a point; thence run North East for a distance of 5.09 feet to a point; thence run North West for a distance of 49.86 feet to a point; thence run North East for a distance of 38.03 feet to a point; thence run North East for a distance of 74.30 feet to a point; thence run North West for a distance of 15.06 feet to a point; thence run North East for a distance of 0.66 feet to a point; thence run along a circular curve, concave to the southwest, having a central angle of and a radius of 30.00 feet for an arc distance of 52.62 feet to a point; thence run North West for a distance of 17.20 feet to a point; thence run along a circular curve, concave to the Northeast, having a central angle of and a radius of 29.13 feet for an arc distance of 65.19 feet to a point; thence run North West for a distance of 40.66 feet to a point; thence run south West for a distance of 64.54 feet to a point; thence run North West for a distance of 14.85 feet to a point; thence run south West for a distance of 167.26 feet to a point, said point located in the east Right-of Way line of Meridian Avenue, according to the Deed Book 4349, Pages 439, 440, 442, and 443 Dade County, Florida; thence run south along the East Right-of-Way of Meridian Avenue and parallel to the West Line of the above mentioned Block 7A for a distance of 243.25 feet to the POINT OF BEGINNING.

Said LANDS located, lying and being in the CITY OF MIAMI BEACH, FLORIDA, and containing and area of 61,277 square feet or 1.407 acres more of less.

#### TOGETHER WITH:

#### ADDITIONAL LEASE PREMISES:

A portion of Lot 1, Block 7A, together with a portion of the 30 foot wide BRIDLE PATH (PRIVATE PROPERTY) lying east of and adjacent thereto, all as shown on AMENDED PLAT OF GOLF COURSE SUBDIVISION, according to the plat thereof, as recorded in Plat Book 6, at Page 26, of the Public Records of Miami—Dade County, Florida, being more particularly described as follows:

Commence at the intersection of the centerlines of 19th Street and Meridian Avenue; thence South 89°59'40" East along the centerline of 19th Street a distance of 35.00 feet; thence North 00°00'00" East, departing said centerline a distance of 20.00 feet to the intersection of the the southerly prolongation of the West line of said Lot 1 with the westerly prolongation of the South line of said Lot 1; thence South 89°59'40" East along the westerly prolongation of said South line, a distance of 3.00 feet to a point on the East Right—of—Way line of Meridian Avenue, according to the Deed Book 4349, Pages 439, 440, 442, and 443 of the Public Records of Dade County (now Miami—Dade County), Florida; thence continue South 89°59'40" East along said westerly prolongation and along the South line of said Lot 1, a distance of 36.05 feet to the POINT OF BEGINNING of the herein described parcel of land; the following two courses are along the Limits of the Original Lease Premises: (1) thence North 00°25'00" West, a distance of 63.26 feet; (2) thence North 89°35'00" East, across a portion of said Lot 1 and a portion of said BRIDLE PATH (PRIVATE PROPERTY), a distance of 180.95 feet; thence South 100°05'22" West, across said BRIDLE PATH a distance of 64.59 feet; thence North 89°59'40" West, along the South line of said Lot 1 and the westerly prolongation thereof, a distance of 180.38 feet to the POINT OF BEGINNING.

Said LANDS located, lying and being in the CITY OF MIAMI BEACH, FLORIDA, and containing and area of 11,549 square feet or 0.265 acres more of less.