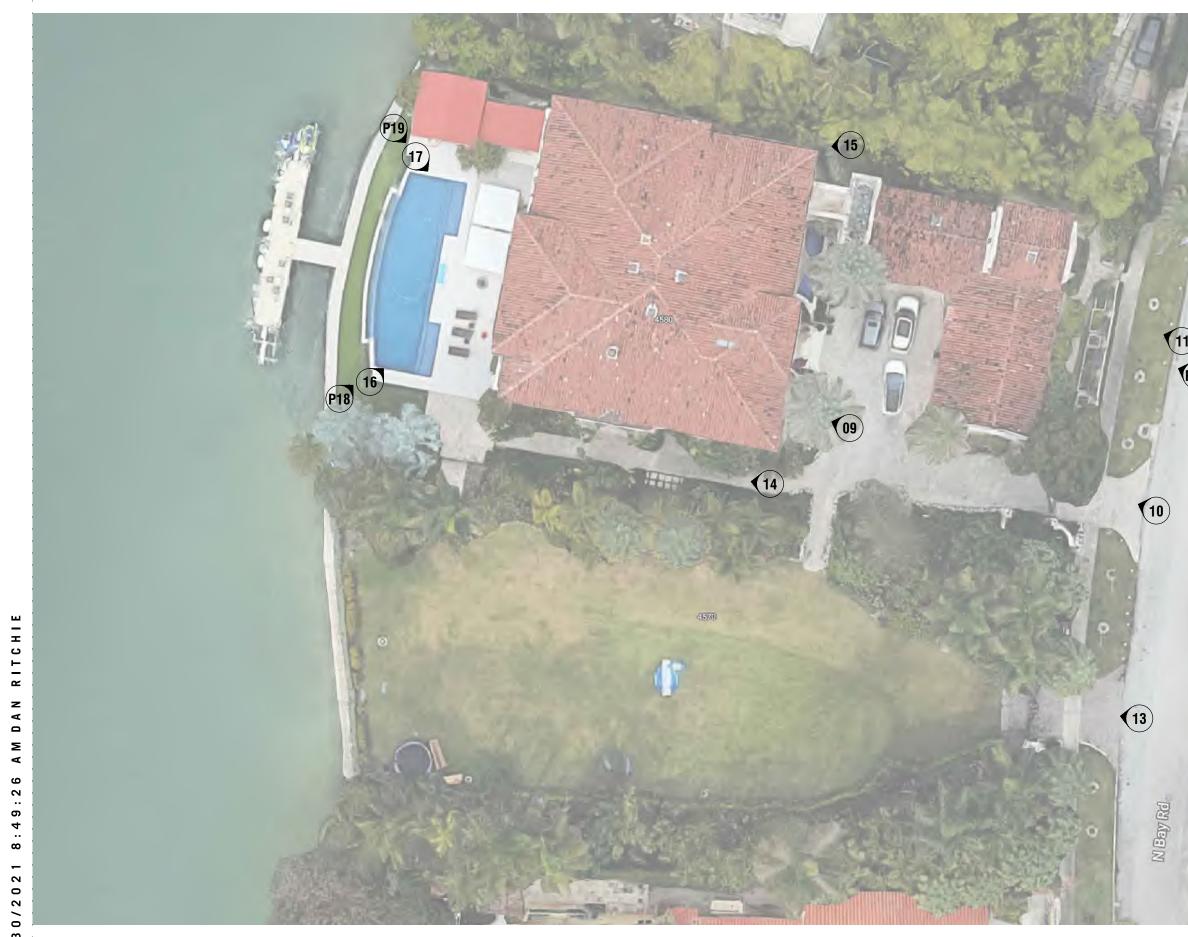

( P6 )

4580 PROPERTY - PANORAMA TOWARDS HOUSE

2021-11-19

(P8) 4580 PROPERTY - PANORAMA TOWARDS HOUSE

VACANT PROPERTY - PANORAMA TOWARDS STREET

(10) **4580 PROPERTY - VIEW AT FRONT GATE** 2021-11-19

(9) PROPERTY - VIEW TOWARDS EX. HOUSE 2021-11-19

(14) 4580 PROPERTY - VIEW ALONG SOUTH SIDE 2021-11-19

(11) 4580 PROPERTY - VIEW AT FRONT SITE WALL 2021-11-19

(15) 4580 PROPERTY - VIEW ALONG NORTH SIDE 2021-11-19

4580 PROPERTY - PANORAMA FROM SW CORNER (P18)

2021-11-19

\*FINAL SUBMITTAL\* DRB21-0771 - JAN 3 2022

(P12) 4580 PROPERTY - PANORAMA AT FRONT OF PROPERTY 2021-11-19

(16) 4580 PROPERTY - VIEW AT REAR TOWARDS HOUSE (SW CORNER) 2021-11-19

(17)

4580 PROPERTY - VIEW AT REAR TOWARDS HOUSE (NW CORNER) 2021-11-19