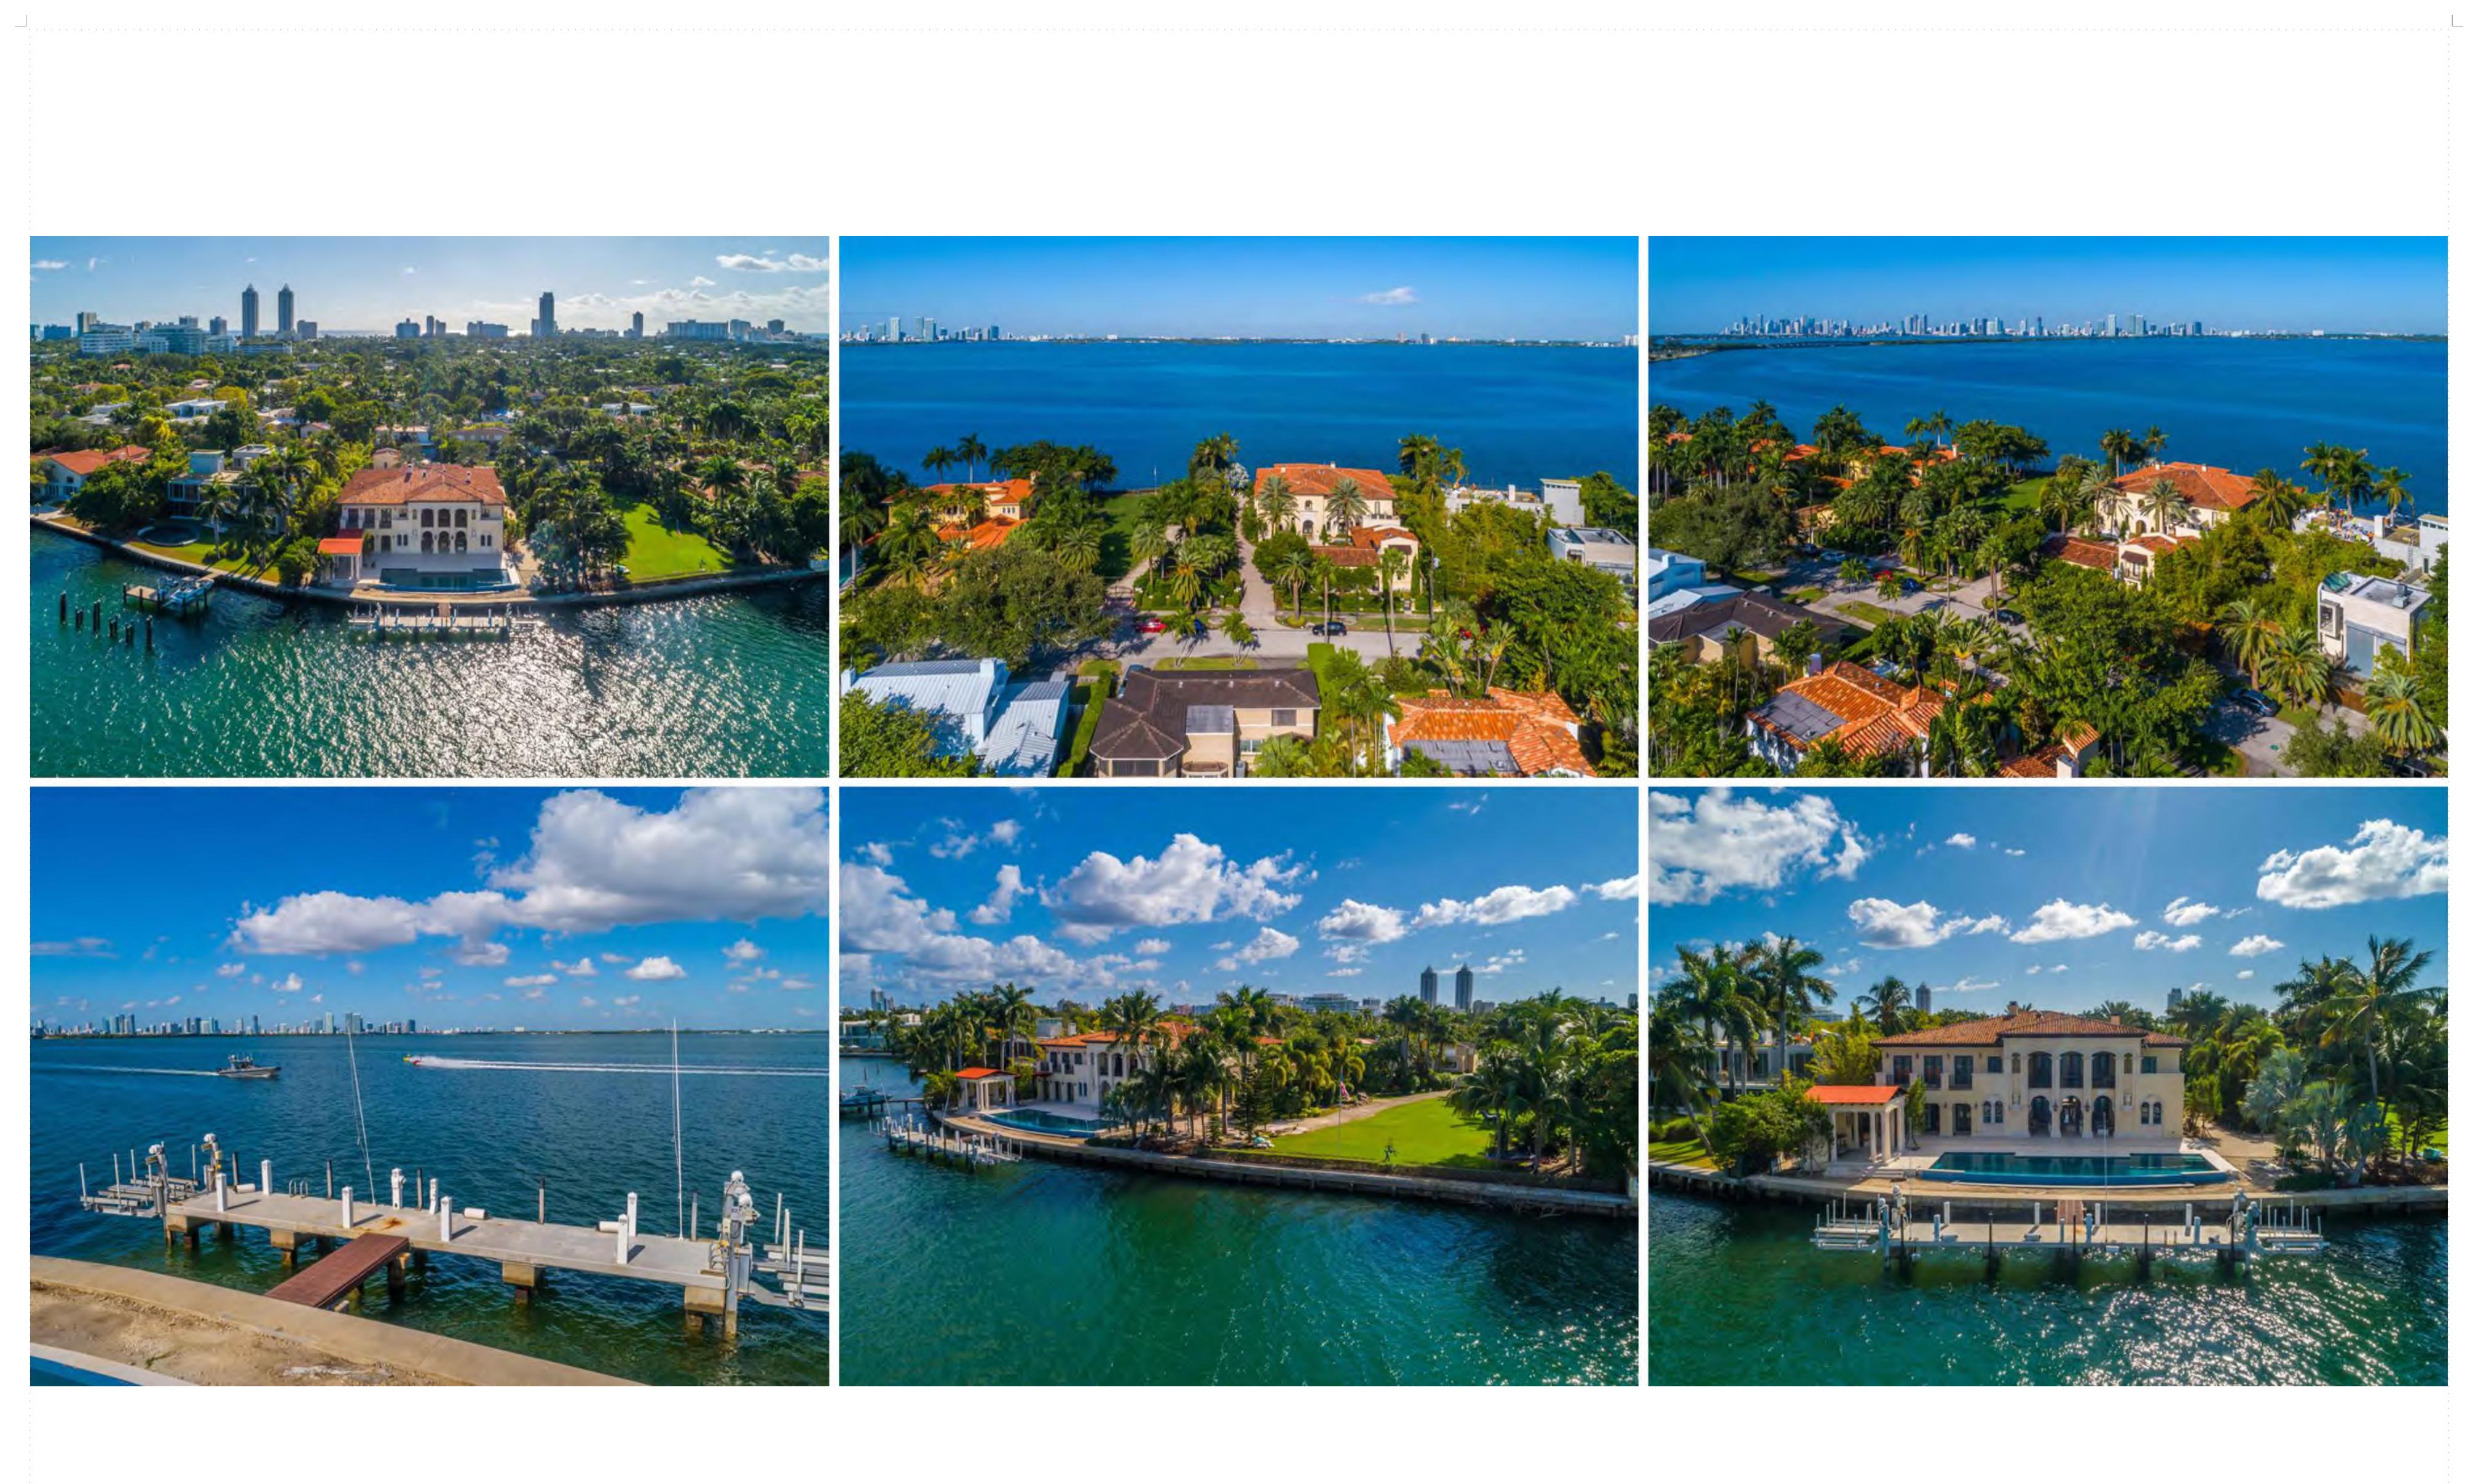

VACANT PROPERTY - VIEW TOWARDS WATER 2021-11-19 

(2)

( P5 ) VACANT PROPERTY - PANORAMA TOWARDS WATER 2021-11-19

VACANT PROPERTY - VIEW TOWARDS 4580 PROPERTY 2021-11-19

(3) VACANT PROPERTY - VIEW TOWARDS STREET 2021-11-19

( P6 )

4580 PROPERTY - PANORAMA TOWARDS HOUSE

2021-11-19

(P8) 4580 PROPERTY - PANORAMA TOWARDS HOUSE

VACANT PROPERTY - PANORAMA TOWARDS STREET

(10) **4580 PROPERTY - VIEW AT FRONT GATE** 2021-11-19

(9) PROPERTY - VIEW TOWARDS EX. HOUSE 2021-11-19

(14) 4580 PROPERTY - VIEW ALONG SOUTH SIDE 2021-11-19

(11) 4580 PROPERTY - VIEW AT FRONT SITE WALL 2021-11-19

(15) 4580 PROPERTY - VIEW ALONG NORTH SIDE 2021-11-19

4580 PROPERTY - PANORAMA FROM SW CORNER (P18)

2021-11-19

\*FINAL SUBMITTAL\* DRB21-0771 - JAN 3 2022

(P12) 4580 PROPERTY - PANORAMA AT FRONT OF PROPERTY 2021-11-19

(16) 4580 PROPERTY - VIEW AT REAR TOWARDS HOUSE (SW CORNER) 2021-11-19

(17)

4580 PROPERTY - VIEW AT REAR TOWARDS HOUSE (NW CORNER) 2021-11-19

(P19) 4580 PROPERTY - PANORAMA FROM NW CORNER

2021-11-19

.

| SCALE<br>NO SCALE<br>DESIGNATION<br>PROPERTY PHOTOS | IM06 |
|-----------------------------------------------------|------|