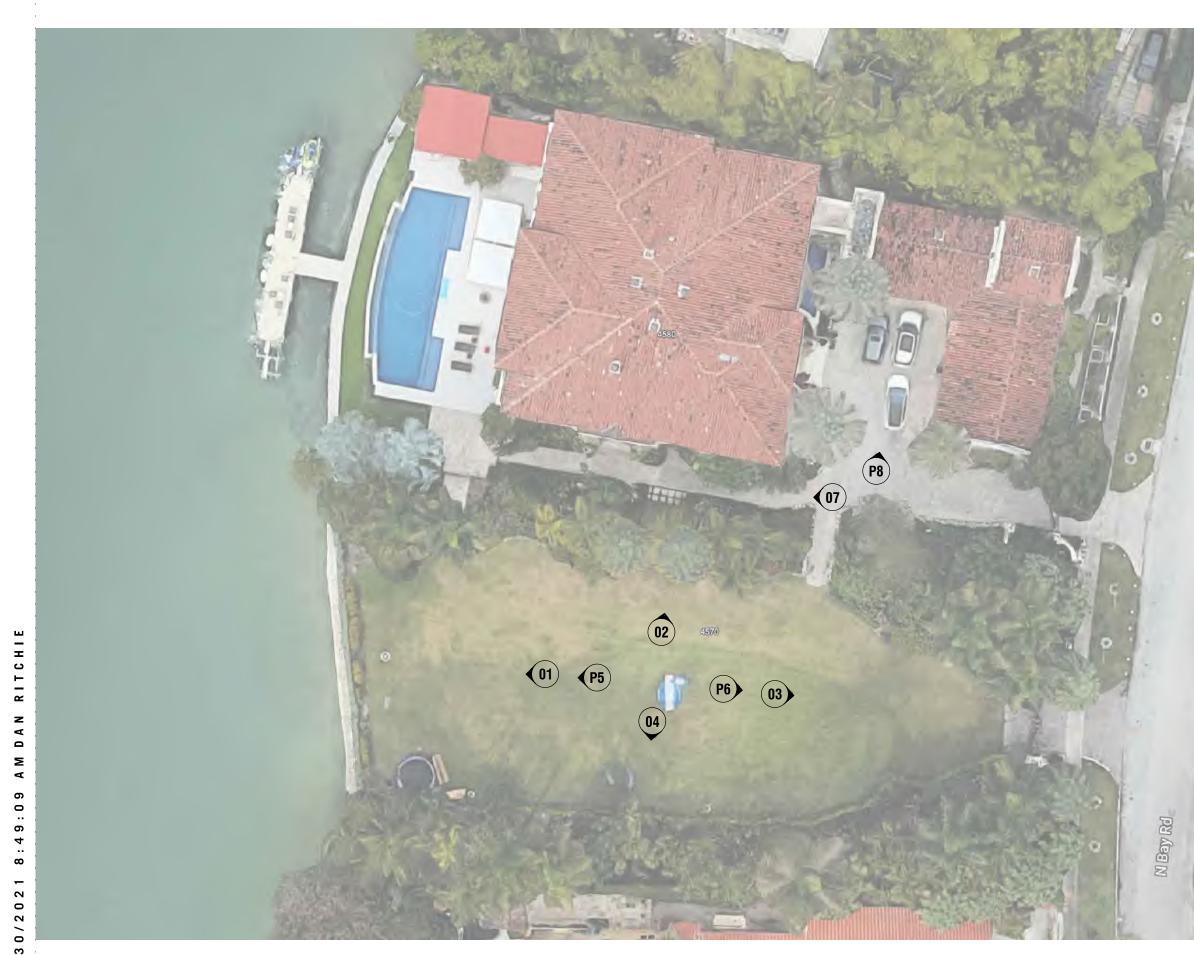

VACANT PROPERTY - VIEW TOWARDS WATER 2021-11-19 

(2)

( P5 ) VACANT PROPERTY - PANORAMA TOWARDS WATER 2021-11-19

VACANT PROPERTY - VIEW TOWARDS 4580 PROPERTY 2021-11-19

(3) VACANT PROPERTY - VIEW TOWARDS STREET 2021-11-19

( P6 )

4580 PROPERTY - PANORAMA TOWARDS HOUSE

2021-11-19

(P8) 4580 PROPERTY - PANORAMA TOWARDS HOUSE

VACANT PROPERTY - PANORAMA TOWARDS STREET

(10) **4580 PROPERTY - VIEW AT FRONT GATE** 2021-11-19

(9) PROPERTY - VIEW TOWARDS EX. HOUSE 2021-11-19