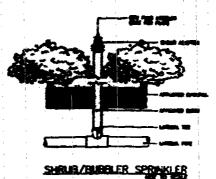

E IND BUBBLERS SHALL BE RISTALLED ON 1/2" SICH 40 PHC RISERO DS SHALL BE HISTALLED A STIMBIND HEIGHT OF 1" ABOVE PLANTS BEALLED WIRRIN PLANTS TO BE CONCEALED FROM WEIG. BEALL BE RISTALLED AT THE BUSE OF TALL SHARIUS FOR LOW LEVEL RISERS SHALL BE PARITED FLAT BLACK TO BE LESS VISIBLE.