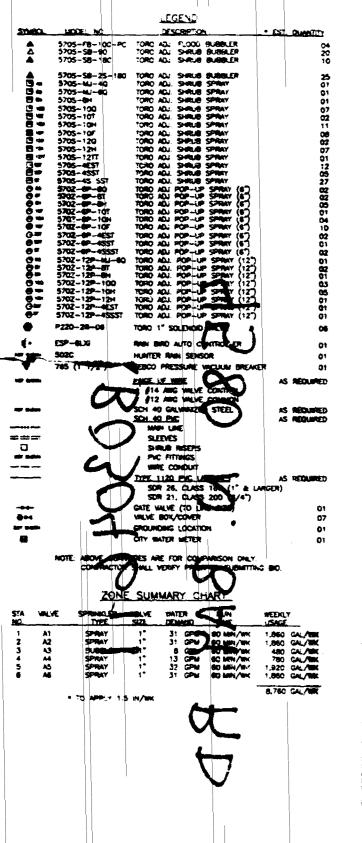

NORTH BAY VILLA

NORTH

PROJECT NEWS 60-12-3()6() BYLE:

LI-1

MEGATION NOTES & SPECIFICATIONS AUTOMATIC HANGATION SYSTEM WATER DEMAND / ZONE WATER SCURCE PRESSURE PEQUINED

REPER TO PLAN 1" ONY WATER WETER 50 PS

THE WITTER SOURCE SHILL BE A 1° CITY HIRTER WETER CONTINUOUS SHILL SHILL VEHILY THAT CITY PRESSURE IS MAINTAINED ABOVE SO PSI WHEN THE STOTEM IS PROGRAMMED TO OPERATE.

PIPE ROUTING IS SCHEMING ONLY AND SHALL BE ADJUSTED FOR ON SITE CONDITIONS.

PIPE SMALL BE INSTALLED HE SWIFTCHNT DEPTH BELOW OF THE FROM HAZARD SUCH AS REBUGIALED TRAFFIC OR ROUTING WHICH OCCUR IN THE HOUSEN, SHE AND MARKEDWARD OF DEPTHS OF COVER SMALL SIBER ER PEREED SUS CODE ASK APPLICABLE DETAL FOR ASSESSING BETOIMMETERS.

E IND BUBBLERS SHALL BE RISTALLED ON 1/2" SICH 40 PHC RISERO DS SHALL BE HISTALLED A STIMBIND HEIGHT OF 1" ABOVE PLANTS BEALLED WIRRIN PLANTS TO BE CONCEALED FROM WEIG. BEALL BE RISTALLED AT THE BUSE OF TALL SHARIUS FOR LOW LEVEL RISERS SHALL BE PARITED FLAT BLACK TO BE LESS VISIBLE.

L BE \$14 AND UNDERGINGUIND FEED THIS WOOD;

1) HISTALLED IN ACCOMBINISE WITH LOOK CORES, (2)

1 " SOM AD PIC WINE COMBUNISE WITH LOOK CORES, (2)

1 " SOM AD PIC WINE COMBUNISE THOUSE TO A MINING. A

LOOKEY AT WALKE (JOCATIONE. SPLICES SYMLL BE HODE
LISTING APPROXISE METHODS. SPLICES SYMLE BE HODE
LISTING APPROXISE WITH THE SYMLE WINES SYMLE

M THE COMPROALER IN ALL DIFFECTIONS TO THE FARTHEST

THING OF EACH STATION SHALL BE SET IN THE FIELD TO BIATCH LOCAL BENEFIED. AFFER TO ZONE SUMMITY CHART FOR RECOMMENDED MUNITIMES TO APPLY 1.5 INCHES/HEEK.

MANAGE .

CAPPLE SAFE THE -

38. W.

CATE VALVE DITAL

SPRINKLER LOCATION DETAIL

ALC ACT OF THE PARTY

ELF-PER-TEFAR L.

REMOTE CONTROL VALVE DETAIL