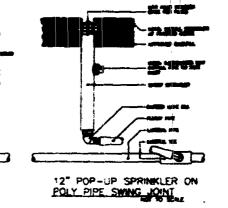

MANAGE .

CAPPLE SAFE THE -

38. W.

CATE VALVE DITAL

SPRINKLER LOCATION DETAIL

ALC ACT OF THE PARTY

ELF-PER-TEFAR L.

REMOTE CONTROL VALVE DETAIL