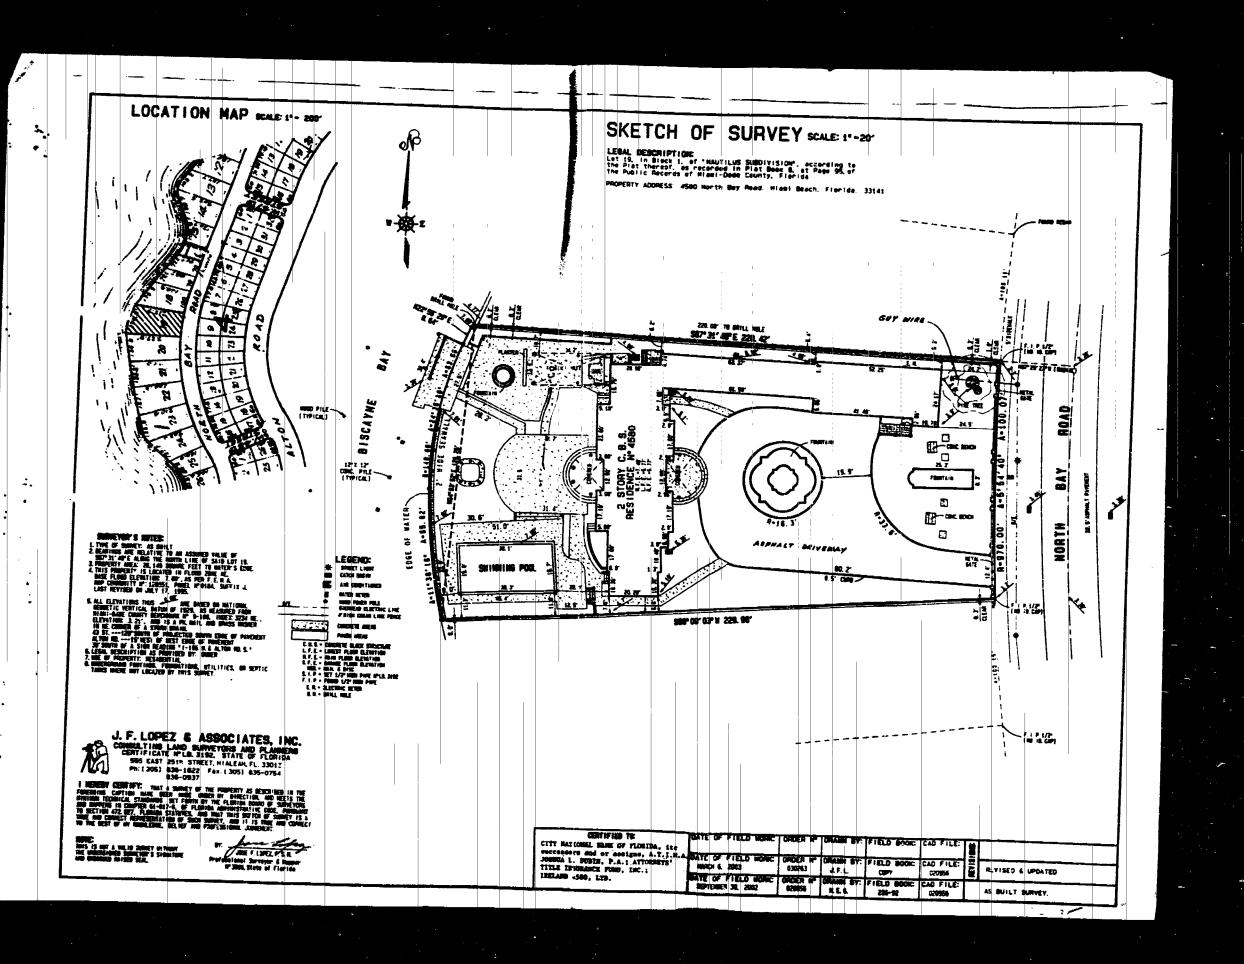

| ot 19 Block 1                                                                                                                                                                                                                | Subdivision Nautilus                             | Address 4580 N. Bay Road |                             |
|------------------------------------------------------------------------------------------------------------------------------------------------------------------------------------------------------------------------------|--------------------------------------------------|--------------------------|-----------------------------|
| General Contractor C. R. Donoth                                                                                                                                                                                              | an 13018                                         |                          | 1                           |
| Architect Henry La Pointe                                                                                                                                                                                                    | Bond #23                                         | Address 3 2 2 4 /        | (-0/6                       |
| STATE OF THE CONTROL OF T | Height 251                                       |                          | Residence &                 |
| Type of construction Ordinary                                                                                                                                                                                                | Cost \$ 48,750.00                                | Foundation Piling        | Roof B-                     |
| Plumbing Contractor Archie C                                                                                                                                                                                                 | ooper                                            | Address                  | Date Apr. 24-1925           |
|                                                                                                                                                                                                                              | Rough approved by J.J.                           |                          | Date                        |
| Gas Stoves                                                                                                                                                                                                                   | #8938 - People's Gas Co Archie Cooper - 2 fixtur |                          | pril 13-1936*<br>May 4-1925 |
| Gas Heaters .                                                                                                                                                                                                                | #11733 Alex. Orr 1 s                             |                          | Date                        |
| Tune 7- 1928                                                                                                                                                                                                                 | Final approved by                                | (                        | Date                        |
|                                                                                                                                                                                                                              | Septic tank1 -                                   | Make Sanatar Septic Tank | Date June 17-192            |
| Electrical Contractor Donothan                                                                                                                                                                                               | Building Co.                                     | Address                  | Date May 5-1925             |
| Switch                                                                                                                                                                                                                       | Range 1 Motors                                   | Fans Temporary service   |                             |
| OUTLETS Light 175 Receptacles                                                                                                                                                                                                | HEATERS Water 1                                  |                          |                             |
|                                                                                                                                                                                                                              | Space                                            | Centers of Distribution  |                             |
| - 프로마스 (1981년 1982년 - 1                                                                                                              |                                                  | Address                  | Date                        |
|                                                                                                                                                                                                                              |                                                  |                          | Date                        |
| Electrical Contractor  No. fixtures set                                                                                                                                                                                      | Final approved by                                |                          |                             |
|                                                                                                                                                                                                                              | Final approved by                                |                          |                             |

Plumbing permit # 12557 - Geo. Wilbraham- 1 water closet - 4 lavatories- 1 bath tub- 10-13-1939

Electrical # 13700- Lyon Electric- 12 switch, 13 light outlets; 10 receptacles;

1 center of distribution - - Nov. 2- 1939

#### **ALTERATIONS & ADDITIONS**

```
Building Permits: # 13774- Dock (Govt.permit # 5024-) August DeWinkler, engineer:
                           Geo. E. Bunnell, contractor-
                                                                           $ 1.000.00-
                                                                                        Mar.13-1940
           # 26595 Painting- C. A. Rogers Painting-
                                                             $ 650:
                                                                         Jan. 23, 1948
           # 36291 Re-roofing - Home Improvement Co. $ 1.945.. July 9. 1951
            # 36357 Remodeling porch with cold water bar sink-Frank W.Woods, arch: James E. Clyde, contr.
                                                             $ 2,000..... July 18, 1951
                                                                          $ 680.... December 1, 1951
           # 37579 Wet Sandblasting: All American Sandblasting Co:
           # 43897 Patio & 12" Brick Wall in Front Yard: James M. Anderson: $ 1,400: Feb. 3, 1954
            # 46351 Universal Elevator Company.....Install one elevator..residence - 450 lbs: $ 2 450
                                                                                             Nov. 10, 1954
OK, Plaag 1/17/956512 C. E. Morgan...Install 5 - 1 ton A. C. Unit.....$ 1 000
                                                                                 December 1. 1954
             # 47013 Florida Roofing Company: Tile roof repairs $ 410: February 28, 1955
              #52283 Renovating Kitchen With new Cabinets and Retiling one Bathroom: Maurice Collegeman:
                                                                                       December 11, 1956
                                                                       $2000.00:
#52948 Owner: Repair Garage Doors - $200.00- April 4, 1957
 #57605 Sheeler & Winton Swim Pools: 200 klp 's Swim Pool rectangular reinforced gunite construction on piling-$9000-10/15/58
                        # 32034 Buck Plumbing: 1 bar sink - July 24, 1951 Final OK Rothman 7/27/1951
                        # 32522 Alex. Orr & Assoc: 1_sink - Oct. 24, 1951
#40613 Peoples Water & Gas: 15 Has Space Heaters - May 26. 1958
         Electrical Permits:
                         #25499 Bankier Bros: 6 centers of distribution. 1 service. Dec.19.1947
                                                                                    Final WOODMANSEE 12/23/4
         #34555 Lyon Electric Co: 2 Switch outlets, 1 Receptacle, 5 Light outlets,
                       5 Fixtures, 1 Refrigerator, 1 Appliance, 1 Center, 7/25/1951 HOR 8/2/51
         #43542 Astor Electric.....l center of distribution, 1 motor.......1/30/54
         #43554 Astor Electric....2 centers of distribution, 1 meter change, 6 motors...Dec. 12, 1954 OK,
                                                                                      Plaag 1/18/55
        #48998 Jonesey Electric Co.: 4 Switch Outlets, 6 Receptacles, 6 Light Outlets, 8 Fixtures,
                 2 Refrigerator Outlets, 1 Iron Outlet, 2 Range Outlet, 1 Fan Outlet, 1 Center of
 OK Megginnis 2/22Distribution, 1 Service Equipment, 1 Meter Change:
                                                                                     November 30, 1956
#49809 Lysinger & Wirick: 5 receptacles, 2 light outlets, 11 fixtures - May 2, 1957
#53078 Astor Elec: 1 light outlet, 1 fixture, 1 center of distrib, 1 motor (1HP) - Dec. 4, 1958
```

#### **ALTERATIONS & ADDITIONS**

Building, Permits: #84147 - Yale-Ogren Co. - Replace 38 windows \$2.900.00 #08911-Campbell Settle Pressure-Repair beam and floor slab underneath house-#4000-4-14-76 #09473-Owner-General repairs, replace windows, roof repair and painting-\$41,000-8-3-76  $\#10060\text{-}\mathrm{Iberia}$  Construction-Asphalt existing driveway-\$1000-10-22-76  $\#3787\text{--}\mathrm{Sears-}$  2 3 & 4 1/2 tons central a/c-10-27-76

#17805 Pionder roofing 1 st. tile & 3 flat 30 squares \$11200. 4-2-80 Blast & gunite pool, repairs & repair seawall \$3800. 4-2-80 #17804 Snapp Industries

# 17819 Orkin Exterminators fumigation \$1670. 4-3-80

Plumbing Permits: #53723-Hernandez Plumbing-3 bath tub; 1 bidet; 8 lavatory; 1 laungry tray; 2 shower; 1 sink, residence; 8 water closet; 1 heater-replace-5-14-76

#57408-Serota Plumbing- gas piping-6-29-79

Electrical Permits: #73325-Iro Electric-10 switch outlets; 41 receptacles; 1 range top; 1 oven; 1 water heater; 1 3ton a/c; 35 fixtures; 1 fan; 1 dishwasher; 1 trash compactor; 1 refrigerator; 1 freezer-8-4-76

#73630-Iro Electric- 6 light outlets; 2 motors, 0-1HP; 2 sign time clock; 6 fixtures-11-11-76

OVER

## ALTERATIONS & ADDITIONS

Building Permits: #27045 6/20/85 Gonzalez Brothers Marine replacement of dock, install 2 lines of rip-rap (bag)
and repair pile (existing) \$3,000.
#28169 3/21/86 Gonzalez Bros Marine 3 new mooring piles \$1,000.

Plumbing Permits:

**Electrical Permits:** 

PLUMBING PERMITS: #P8801156 - RMA Int. (De Colores Plumbing) - 1 Sewer connections - 7-28-88

DATE OF SUBMITTAL: 06/19/03