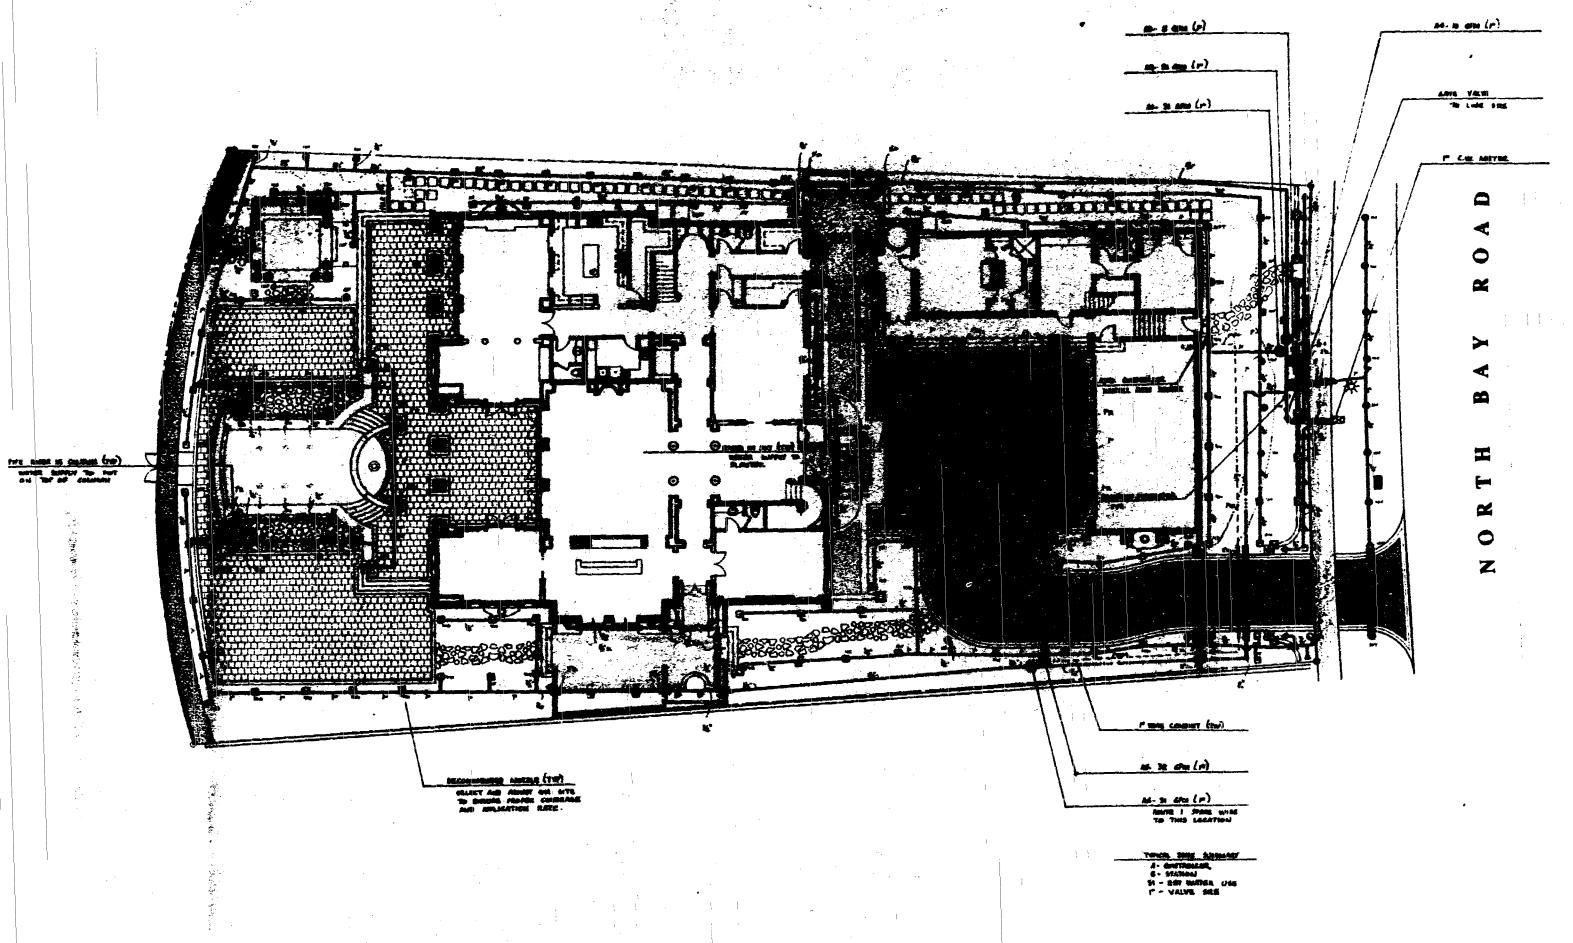

NORTH BAY VILLA

NORTH

PROJECT NEWS 60-12-3()6() BYLE:

LI-1

MEGATION NOTES & SPECIFICATIONS AUTOMATIC HANGATION SYSTEM WATER DEMAND / ZONE WATER SCURCE PRESSURE PEQUINED

REPER TO PLAN 1" ONY WATER WETER 50 PS

THE WITTER SOURCE SHILL BE A 1° CITY HIRTER WETER CONTINUOUS SHILL SHILL VEHILY THAT CITY PRESSURE IS MAINTAINED ABOVE SO PSI WHEN THE STOTEM IS PROGRAMMED TO OPERATE.

PIPE ROUTING IS SCHEMING ONLY AND SHALL BE ADJUSTED FOR ON SITE CONDITIONS.

PIPE SMALL BE INSTALLED HE SWIFTCHNT DEPTH BELOW OF THE FROM HAZARD SUCH AS REBUGIALED TRAFFIC OR ROUTING WHICH OCCUR IN THE HOUSEN, SHE AND MARKEDWARD OF DEPTHS OF COVER SMALL SIBER ER PEREED SUS CODE ASK APPLICABLE DETAL FOR ASSESSING BETOIMMETERS.

E IND BUBBLERS SHALL BE RISTALLED ON 1/2" SICH 40 PHC RISERO DS SHALL BE HISTALLED A STIMBIND HEIGHT OF 1" ABOVE PLANTS BEALLED WIRRIN PLANTS TO BE CONCEALED FROM WEIG. BEALL BE RISTALLED AT THE BUSE OF TALL SHARIUS FOR LOW LEVEL RISERS SHALL BE PARITED FLAT BLACK TO BE LESS VISIBLE.

L BE \$14 AND UNDERGINGUIND FEED THIS WOOD;

1) HISTALLED IN ACCOMBINISE WITH LOOK CORES, (2)

1 " SOM AD PIC WINE COMBUNISE WITH LOOK CORES, (2)

1 " SOM AD PIC WINE COMBUNISE THOUSE TO A MINING. A

LOOKEY AT WALKE (JOCATIONE. SPLICES SYMLL BE HODE
LISTING APPROXISE METHODS. SPLICES SYMLE BE HODE
LISTING APPROXISE WITH THE SYMLE WINES SYMLE

M THE COMPROALER IN ALL DIFFECTIONS TO THE FARTHEST

THING OF EACH STATION SHALL BE SET IN THE FIELD TO BIATCH LOCAL BENEFIED. AFFER TO ZONE SUMMITY CHART FOR RECOMMENDED MUNITIMES TO APPLY 1.5 INCHES/HEEK.