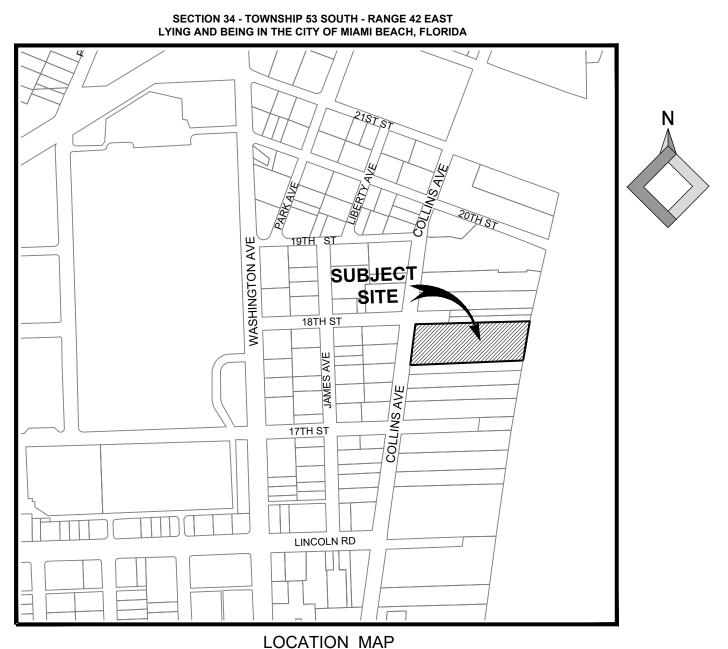

## D. E. P. SURVEY SOUTH SEAS HOTEL, RICHMOND HOTEL AND THE RALEIGH HOTEL **MIAMI BEACH, FLORIDA**

## Folio No.: 02-3234-019-0500 Property Address: 1751 Collins Avenue, Miami Beach, FL 33139

Folio: 02-3234-019-0510 Property Address: 1757 Collins Avenue, Miami beach, FL 33139 Containing 34,699 sq. ft. or 0.80 acres, more or less, by calculations.

Folio No.: 02-3234-019-0460 Property Address: 1775 Collins Avenue, Miami Beach, FL 33139 Containing 63,628 sq. ft. or 1.46 acres, more or less, by calculations.

(NOT TO SCALE)