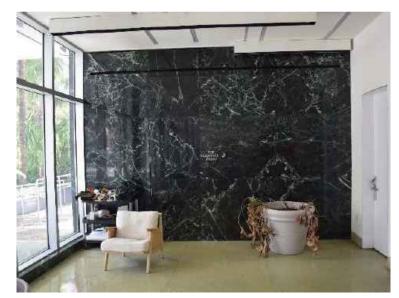

VIEW OF LOBBY

DETAIL BLACK MARBLE PIERS AT LOBBY

DETAIL OF COLUMN AT LOBBY

DETAIL OF COLUMN AT LOBBY

DETAIL OF COLUMN AT LOBBY

DETAIL OF BLACK MARBLE WALL AT LOBBY

DETAIL OF RECEPTION DESK AT LOBBY

DETAIL STAIR AT LOBBY