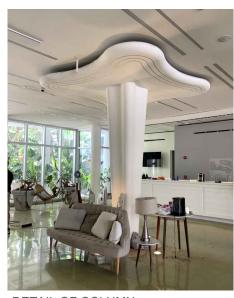

# **EXISTING IMAGES**

Lic. # AR0012578

| Date    | 12-06-2021 | Sheet No. |
|---------|------------|-----------|
| Scale   | -          | A0.40     |
| Project | 2104       |           |

DETAIL WALL SCULPTURE AT LOBBY

VIEW OF LOBBY

DETAIL BLACK MARBLE PIERS AT LOBBY

DETAIL OF COLUMN AT LOBBY

DETAIL OF COLUMN AT LOBBY

DETAIL OF COLUMN AT LOBBY

DETAIL OF BLACK MARBLE WALL AT LOBBY

DETAIL OF RECEPTION DESK AT LOBBY

DETAIL STAIR AT LOBBY