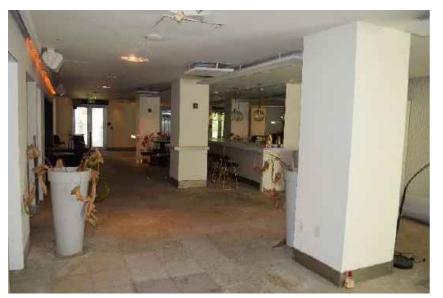

# **EXISTING IMAGES**

Lic. # AR0012578

| Date    | 12-06-2021 | Sheet No. |
|---------|------------|-----------|
| Scale   | -          | A0.40     |
| Project | 2104       |           |

DETAIL WALL SCULPTURE AT LOBBY

VIEW OF LOBBY

DETAIL BLACK MARBLE PIERS AT LOBBY

DETAIL OF COLUMN AT LOBBY

DETAIL OF COLUMN AT LOBBY

DETAIL OF COLUMN AT LOBBY

DETAIL OF BLACK MARBLE WALL AT LOBBY

DETAIL OF RECEPTION DESK AT LOBBY

DETAIL STAIR AT LOBBY

DETAIL OF LOGO IN FLOOR AT LOBBY

DETAIL OF CELILING AT LOBBY

| Rev. | Date | Rev. | Da |
|------|------|------|----|
|      |      |      |    |
|      |      |      |    |
|      |      |      |    |
|      |      |      |    |
|      |      |      |    |
|      |      |      |    |
|      |      |      |    |
|      |      |      |    |
|      |      |      |    |
|      |      |      |    |
|      |      |      |    |