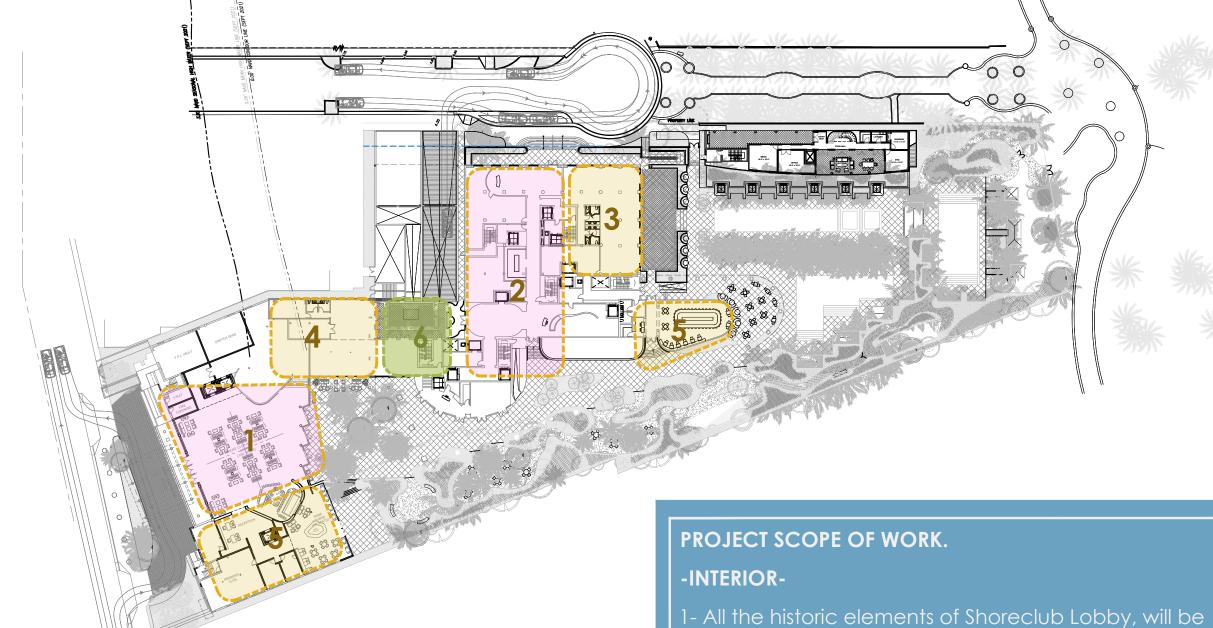

Several Food and beverage components are proposed on

the site for a total of 419 seat and 2059 Sf of bar area.

- 1- All the historic elements of Shoreclub Lobby, will be restored to its original character.
- 2- New proposed shared residential lobby for the Cromwell and the residential tower.
- 3- Existing Food and beverage component location to be remodeled.
- 4- Proposed New Food and beverage component
- 5- New Clubs Member area and Cafe.
- 6- Proposed Open lounge terrace.