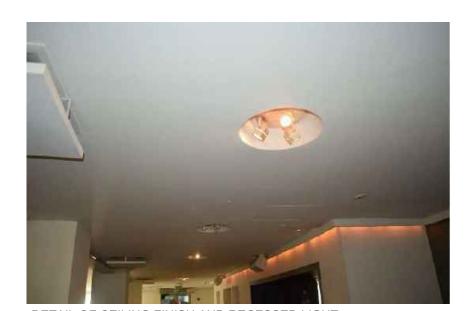

DETAIL OF OPEN SPACE AND SQUARE COLUMNS AT LOBBY

DETAIL OF BLUE-TILED COLUMNS AND

DETAIL OF STOREFRONT AT EAST ELEVATION

DETAIL OF PARTIALLY ENCLOSED ALCOVE AT LOBBY

DETAIL OF FLOORING IN LOBBY

DETAIL OF CEILING FINISH AND RECESSED LIGHT FIXTURE AT LOBBY