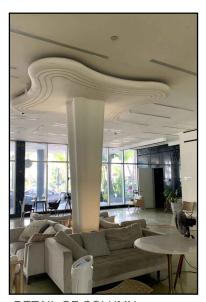

# **EXISTING IMAGES**

Lic. # AR0012578

| Date    | 12-06-2021 | Sheet No. |
|---------|------------|-----------|
| Scale   | -          | A0.40     |
| Project | 2104       |           |

DETAIL WALL SCULPTURE AT LOBBY

VIEW OF LOBBY

DETAIL BLACK MARBLE PIERS AT LOBBY

DETAIL OF COLUMN AT LOBBY

DETAIL OF COLUMN AT LOBBY

DETAIL OF COLUMN AT LOBBY

DETAIL OF BLACK MARBLE WALL AT LOBBY

DETAIL OF RECEPTION DESK AT LOBBY

DETAIL STAIR AT LOBBY