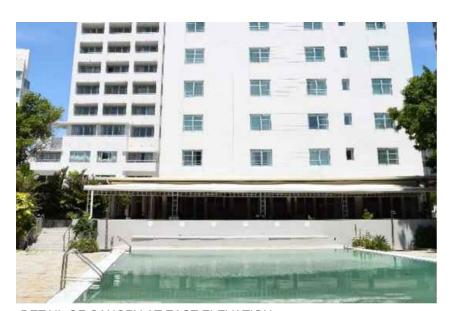

#### HISTORIC IMAGES

| - | Date    | 12-06-2021 | Sheet No. |
|---|---------|------------|-----------|
| _ | Scale   | -          | A0.33     |
|   | Project | 2104       |           |

VIEW OF 3-STORY HORIZONTAL BLOCK, WEST **ELEVATION, SHORE CLUB** 

DETAIL CONTINUOUS EYEBROW LEDGE AND SIGNAGE, WEST ELEVATION, SHORE CLUB

DETAIL OF BALCONIES WEST ELEVATION

DETAIL OF UNDULATING VERTICAL WEST ELEVATION

DETAIL OF UNDULATING VERTICAL, WEST ELEVATION

PLAQUE WITH HERON MOTIF WEST ELEVATION

ENTRANCE CANOPY, WEST ELEVATION

DETAIL PORTE-COCHERE WEST ELEVATION

DETAIL TERRAZO PAVING AT ENTRANCE WEST ELEVATION

DETAIL MARBLE BASE WEST ELEVATION

DETAIL OF STOREFRONT AT COURTYARD AREA

DETAIL WRAPAROUND COLONNADE AT COURTYARD