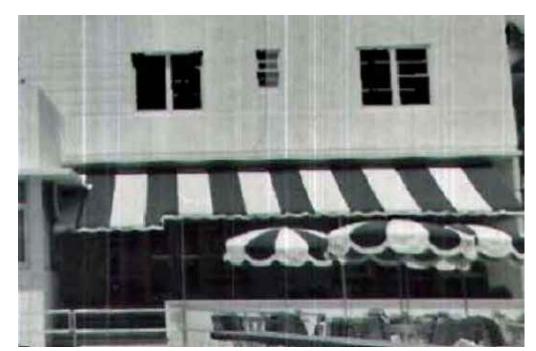

DETAIL OF ORIGINAL WINDOW MUNTING PATTERN, c. 1951

DETAIL OF HISTORIC AWNING AT EAST ELEVATION, c. 1956

DETAIL OF STOREFRONT SYSTEM, c. 1956

DETAIL OF OCTOGONAL COLUMNS IN LOBBY OF CROMWELL, c. 1940

| - | Rev. | Date | Rev. | Date |
|---|------|------|------|------|
| - |      |      |      |      |
| - |      |      |      |      |
| _ |      |      |      |      |
|   |      |      |      |      |
|   |      |      |      |      |
|   |      |      |      |      |