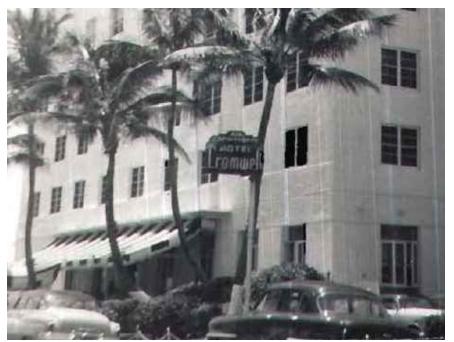

## **EXISTING IMAGES**

| - | Date    | 12-06-2021 | Sheet No. |
|---|---------|------------|-----------|
| _ | Scale   | -          | A0.41     |
|   | Project | 2104       |           |

VIEW OF NORTH ELEVATION OF FORMER CROMWELL

**DETAIL OF ZIGGURAT TOP** ON NORTH ELEVATION

VIEW OF NORTH ELEVATION OF FORMER CROMWELL

DETAIL OF FENESTRATION PATTERN AT EAST ELEVATION

DETAIL OF WINDOW

AT SOUTH ELEVATION

DETAIL OF BASE AT NORTH ELEVATION ENTRANCE