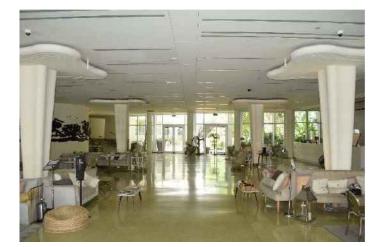

VIEW OF LOBBY

DETAIL BLACK MARBLE PIERS AT LOBBY

DETAIL OF COLUMN AT LOBBY

DETAIL OF COLUMN AT LOBBY

DETAIL OF COLUMN AT LOBBY

DETAIL OF BLACK MARBLE WALL AT LOBBY

DETAIL OF RECEPTION DESK AT LOBBY

DETAIL STAIR AT LOBBY