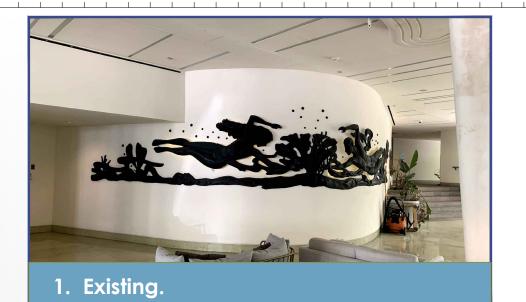

# **EXISTING IMAGES**

Lic. # AR0012578

| Date    | 12-06-2021 | Sheet No. |
|---------|------------|-----------|
| Scale   | -          | A0.40     |
| Project | 2104       |           |

DETAIL WALL SCULPTURE AT LOBBY