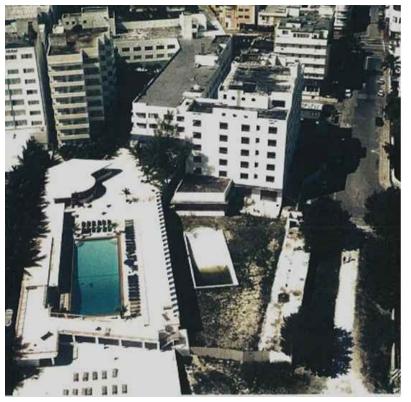

## HISTORIC IMAGES

| ł | - | Date    | 12-06-2021 | Sheet No. |
|---|---|---------|------------|-----------|
|   | _ | Scale   | -          | A0.32     |
|   | _ | Project | 2104       |           |

AERIAL VIEW OF THE SHORE CLUB AND FORMER CROMWELL 1997

AERIAL VIEW OF THE SHORE CLUB AND FORMER CROMWELL 1997

AERIAL VIEW OF THE SHORE CLUB AND FORMER CROMWELL 1997

AERIAL VIEW OF THE SHORE CLUB AND FORMER CROMWELL 1997

| Rev. | Date | Rev. | Date |
|------|------|------|------|
|      |      |      |      |
|      |      |      |      |
|      |      |      |      |
|      |      |      |      |
|      |      |      |      |
|      |      |      |      |
|      |      |      |      |
|      |      |      |      |
|      |      |      |      |
|      |      |      |      |
|      |      |      |      |
|      |      |      |      |