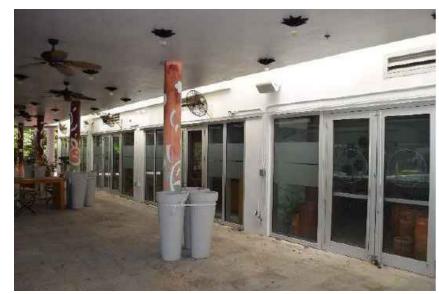

## **EXISTING IMAGES**

| - | Date    | 12-06-2021 | Sheet No. |
|---|---------|------------|-----------|
| _ | Scale   | -          | A0.41     |
|   | Project | 2104       |           |

VIEW OF NORTH ELEVATION OF FORMER CROMWELL

**DETAIL OF ZIGGURAT TOP** ON NORTH ELEVATION

VIEW OF NORTH ELEVATION OF FORMER CROMWELL

DETAIL OF FENESTRATION PATTERN AT EAST ELEVATION

DETAIL OF WINDOW

AT SOUTH ELEVATION

DETAIL OF BASE AT NORTH ELEVATION ENTRANCE

DETAIL OF FENESTRATION PATTERN AT SOUTH ELEVATION

DETAIL OF FENESTRATION PATTERN AT WEST ELEVATION

DETAIL OF FRONT WALL AT NORTH ELEVATION

DETAIL OF CANOPY AT EAST ELEVATION

| Rev. | Date | Rev. | Dat |
|------|------|------|-----|
|      |      |      |     |
|      |      |      |     |
|      |      |      |     |
|      |      |      |     |
|      |      |      |     |
|      |      |      |     |
|      |      |      |     |
|      |      |      |     |
|      |      |      |     |
|      |      |      |     |