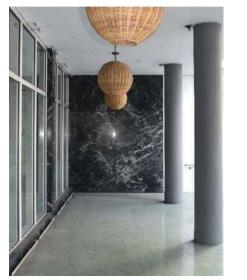

# **EXISTING IMAGES**

Lic. # AR0012578

| Date    | 12-06-2021 | Sheet No. |
|---------|------------|-----------|
| Scale   | -          | A0.40     |
| Project | 2104       |           |

DETAIL WALL SCULPTURE AT LOBBY

VIEW OF LOBBY

DETAIL BLACK MARBLE PIERS AT LOBBY

DETAIL OF COLUMN AT LOBBY

DETAIL OF COLUMN AT LOBBY

DETAIL OF COLUMN AT LOBBY

DETAIL OF BLACK MARBLE WALL AT LOBBY

DETAIL OF RECEPTION DESK AT LOBBY

DETAIL STAIR AT LOBBY