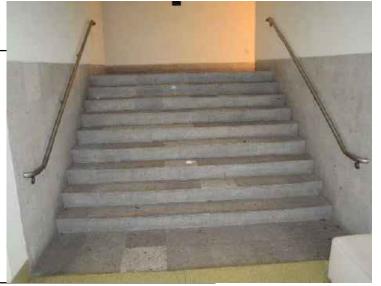

# **EXISTING IMAGES**

Lic. # AR0012578

| Date    | 12-06-2021 | Sheet No. |
|---------|------------|-----------|
| Scale   | -          | A0.40     |
| Project | 2104       |           |

DETAIL WALL SCULPTURE AT LOBBY

VIEW OF LOBBY

DETAIL BLACK MARBLE PIERS AT LOBBY

DETAIL OF COLUMN AT LOBBY

DETAIL OF COLUMN AT LOBBY

DETAIL OF COLUMN AT LOBBY

DETAIL OF BLACK MARBLE WALL AT LOBBY

DETAIL OF RECEPTION DESK AT LOBBY

DETAIL STAIR AT LOBBY