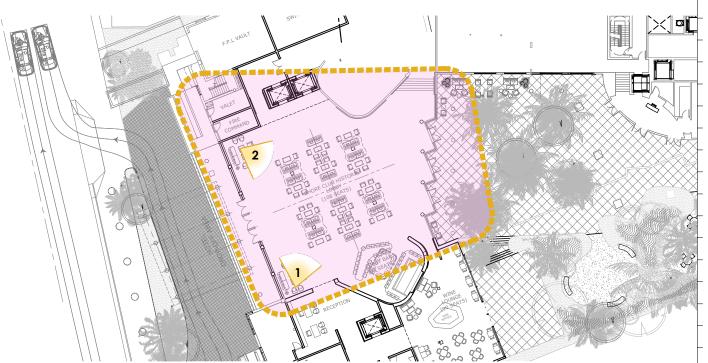

Several Food and beverage components are proposed on

the site for a total of 419 seat and 2059 Sf of bar area.

- 1- All the historic elements of Shoreclub Lobby, will be restored to its original character.
- 2- New proposed shared residential lobby for the Cromwell and the residential tower.
- 3- Existing Food and beverage component location to be remodeled.
- 4- Proposed New Food and beverage component
- 5- New Clubs Member area and Cafe.
- 6- Proposed Open lounge terrace.