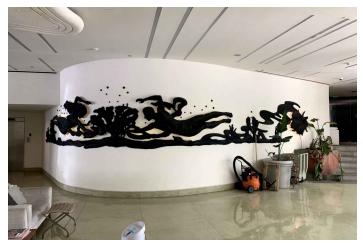

# **EXISTING IMAGES**

Lic. # AR0012578

| Date    | 12-06-2021 | Sheet No. |
|---------|------------|-----------|
| Scale   | -          | A0.40     |
| Project | 2104       |           |

DETAIL WALL SCULPTURE AT LOBBY