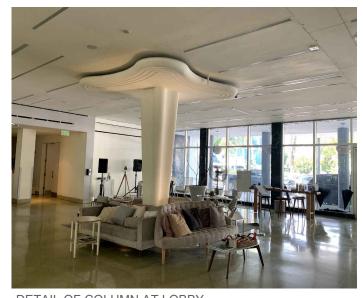

# **EXISTING IMAGES**

Lic. # AR0012578

| Date    | 12-06-2021 | Sheet No. |
|---------|------------|-----------|
| Scale   | -          | A0.40     |
| Project | 2104       |           |

DETAIL WALL SCULPTURE AT LOBBY

VIEW OF LOBBY

DETAIL BLACK MARBLE PIERS AT LOBBY

DETAIL OF COLUMN AT LOBBY

DETAIL OF COLUMN AT LOBBY

DETAIL OF COLUMN AT LOBBY

DETAIL OF BLACK MARBLE WALL AT LOBBY

DETAIL OF RECEPTION DESK AT LOBBY

DETAIL STAIR AT LOBBY