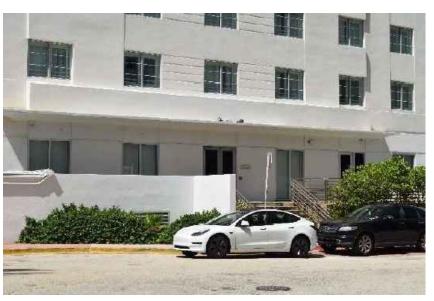

#### **EXISTING IMAGES**

THE CROMWELL HOTEL

| _ | Date    | 12-06-2021 | Sheet No. |
|---|---------|------------|-----------|
| _ | Scale   | -          | A0.42     |
|   | Project | 2104       |           |

DETAIL OF OPEN SPACE AND SQUARE COLUMNS AT LOBBY

DETAIL OF BLUE-TILED COLUMNS AND

DETAIL OF STOREFRONT AT EAST ELEVATION

DETAIL OF PARTIALLY ENCLOSED ALCOVE AT LOBBY

DETAIL OF FLOORING IN LOBBY

DETAIL OF CEILING FINISH AND RECESSED LIGHT FIXTURE AT LOBBY