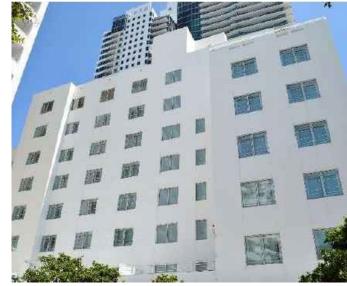

## **EXISTING IMAGES**

| - | Date    | 12-06-2021 | Sheet No. |
|---|---------|------------|-----------|
| _ | Scale   | -          | A0.41     |
|   | Project | 2104       |           |

VIEW OF NORTH ELEVATION OF FORMER CROMWELL

**DETAIL OF ZIGGURAT TOP** ON NORTH ELEVATION

VIEW OF NORTH ELEVATION OF FORMER CROMWELL

DETAIL OF FENESTRATION PATTERN AT EAST ELEVATION

DETAIL OF WINDOW

AT SOUTH ELEVATION

DETAIL OF BASE AT NORTH ELEVATION ENTRANCE