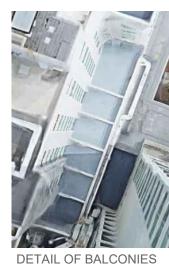

DETAIL CONTINUOUS EYEBROW LEDGE AND SIGNAGE, WEST ELEVATION, SHORE CLUB

DETAIL OF BALCONIES WEST ELEVATION

DETAIL OF UNDULATING VERTICAL WEST ELEVATION

DETAIL OF UNDULATING VERTICAL, WEST ELEVATION

PLAQUE WITH HERON MOTIF WEST ELEVATION