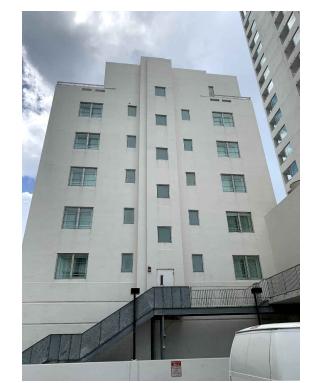

## **EXISTING IMAGES**

| - | Date    | 12-06-2021 | Sheet No. |
|---|---------|------------|-----------|
| _ | Scale   | -          | A0.41     |
|   | Project | 2104       |           |

VIEW OF NORTH ELEVATION OF FORMER CROMWELL

**DETAIL OF ZIGGURAT TOP** ON NORTH ELEVATION

VIEW OF NORTH ELEVATION OF FORMER CROMWELL

DETAIL OF FENESTRATION PATTERN AT EAST ELEVATION

DETAIL OF WINDOW

AT SOUTH ELEVATION

DETAIL OF BASE AT NORTH ELEVATION ENTRANCE