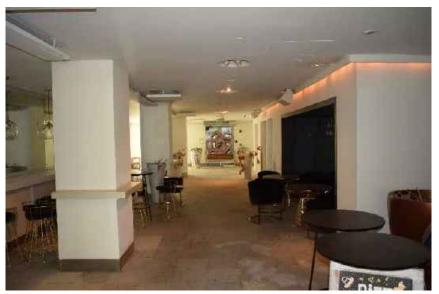

# **EXISTING IMAGES**

Lic. # AR0012578

| Date    | 12-06-2021 | Sheet No. |
|---------|------------|-----------|
| Scale   | -          | A0.40     |
| Project | 2104       |           |

DETAIL WALL SCULPTURE AT LOBBY

VIEW OF LOBBY

DETAIL BLACK MARBLE PIERS AT LOBBY

DETAIL OF COLUMN AT LOBBY

DETAIL OF COLUMN AT LOBBY

DETAIL OF COLUMN AT LOBBY

DETAIL OF BLACK MARBLE WALL AT LOBBY

DETAIL OF RECEPTION DESK AT LOBBY

DETAIL STAIR AT LOBBY

DETAIL OF LOGO IN FLOOR AT LOBBY

DETAIL OF CELILING AT LOBBY

| Rev. | Date | Rev. | Da |
|------|------|------|----|
|      |      |      |    |
|      |      |      |    |
|      |      |      |    |
|      |      |      |    |
|      |      |      |    |
|      |      |      |    |
|      |      |      |    |
|      |      |      |    |
|      |      |      |    |
|      |      |      |    |
|      |      |      |    |