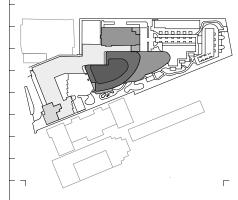

Several Food and beverage components are proposed on

the site for a total of 419 seat and 2059 Sf of bar area.

- 1- All the historic elements of Shoreclub Lobby, will be restored to its original character.
- 2- New proposed shared residential lobby for the Cromwell and the residential tower.
- 3- Existing Food and beverage component location to be remodeled.
- 4- Proposed New Food and beverage component
- 5- New Clubs Member area and Cafe.
- 6- Proposed Open lounge terrace.