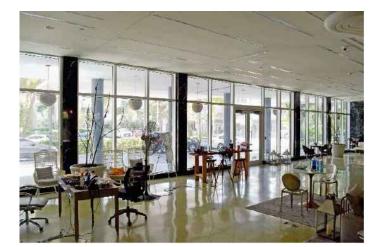

DETAIL OF OPEN SPACE AND SQUARE COLUMNS AT LOBBY

DETAIL OF BLUE-TILED COLUMNS AND

DETAIL OF STOREFRONT AT EAST ELEVATION

DETAIL OF PARTIALLY ENCLOSED ALCOVE AT LOBBY

DETAIL OF FLOORING IN LOBBY

DETAIL OF CEILING FINISH AND RECESSED LIGHT FIXTURE AT LOBBY