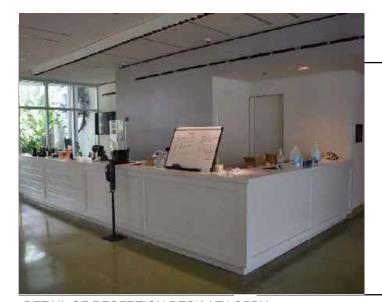

# **EXISTING IMAGES**

Lic. # AR0012578

| Date    | 12-06-2021 | Sheet No. |
|---------|------------|-----------|
| Scale   | -          | A0.40     |
| Project | 2104       |           |

DETAIL WALL SCULPTURE AT LOBBY

VIEW OF LOBBY

DETAIL BLACK MARBLE PIERS AT LOBBY

DETAIL OF COLUMN AT LOBBY

DETAIL OF COLUMN AT LOBBY

DETAIL OF COLUMN AT LOBBY

DETAIL OF BLACK MARBLE WALL AT LOBBY

DETAIL OF RECEPTION DESK AT LOBBY

DETAIL STAIR AT LOBBY