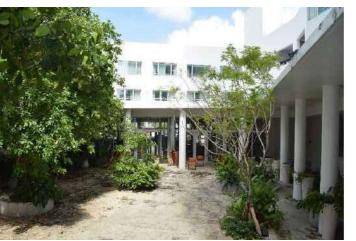

#### **EXISTING IMAGES**

THE CROMWELL HOTEL

| _ | Date    | 12-06-2021 | Sheet No. |
|---|---------|------------|-----------|
| _ | Scale   | -          | A0.42     |
|   | Project | 2104       |           |

DETAIL OF OPEN SPACE AND SQUARE COLUMNS AT LOBBY

DETAIL OF BLUE-TILED COLUMNS AND

DETAIL OF STOREFRONT AT EAST ELEVATION

DETAIL OF PARTIALLY ENCLOSED ALCOVE AT LOBBY

DETAIL OF FLOORING IN LOBBY

DETAIL OF CEILING FINISH AND RECESSED LIGHT FIXTURE AT LOBBY