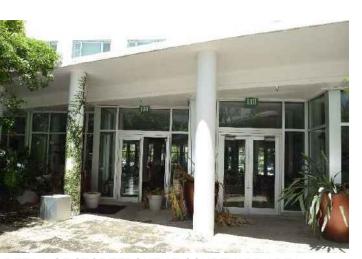

## **EXISTING IMAGES**

| - | Date    | 12-06-2021 | Sheet No. |
|---|---------|------------|-----------|
| _ | Scale   | -          | A0.41     |
|   | Project | 2104       |           |

VIEW OF NORTH ELEVATION OF FORMER CROMWELL

**DETAIL OF ZIGGURAT TOP** ON NORTH ELEVATION

VIEW OF NORTH ELEVATION OF FORMER CROMWELL

DETAIL OF FENESTRATION PATTERN AT EAST ELEVATION

DETAIL OF WINDOW

AT SOUTH ELEVATION

DETAIL OF BASE AT NORTH ELEVATION ENTRANCE