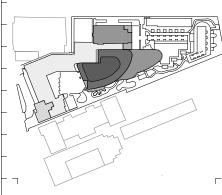

Several Food and beverage components are proposed on

the site for a total of 419 seat and 2059 Sf of bar area.

- 1- All the historic elements of Shoreclub Lobby, will be restored to its original character.
- 2- New proposed shared residential lobby for the Cromwell and the residential tower.
- 3- Existing Food and beverage component location to be remodeled.
- 4- Proposed New Food and beverage component
- 5- New Clubs Member area and Cafe.
- 6- Proposed Open lounge terrace.