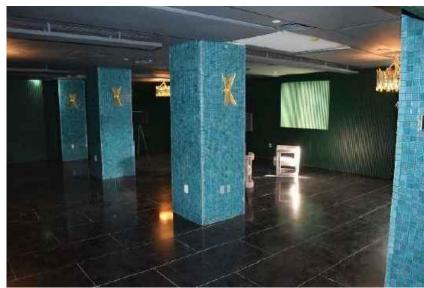

#### **EXISTING IMAGES**

THE CROMWELL HOTEL

| _ | Date    | 12-06-2021 | Sheet No. |
|---|---------|------------|-----------|
| _ | Scale   | -          | A0.42     |
|   | Project | 2104       |           |

DETAIL OF OPEN SPACE AND SQUARE COLUMNS AT LOBBY

DETAIL OF BLUE-TILED COLUMNS AND

DETAIL OF STOREFRONT AT EAST ELEVATION

DETAIL OF PARTIALLY ENCLOSED ALCOVE AT LOBBY

DETAIL OF FLOORING IN LOBBY

DETAIL OF CEILING FINISH AND RECESSED LIGHT FIXTURE AT LOBBY