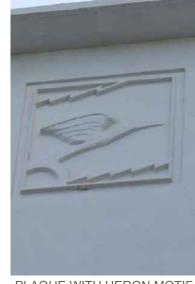

DETAIL CONTINUOUS EYEBROW LEDGE AND SIGNAGE, WEST ELEVATION, SHORE CLUB

DETAIL OF BALCONIES WEST ELEVATION

DETAIL OF UNDULATING VERTICAL WEST ELEVATION

DETAIL OF UNDULATING VERTICAL, WEST ELEVATION

PLAQUE WITH HERON MOTIF WEST ELEVATION