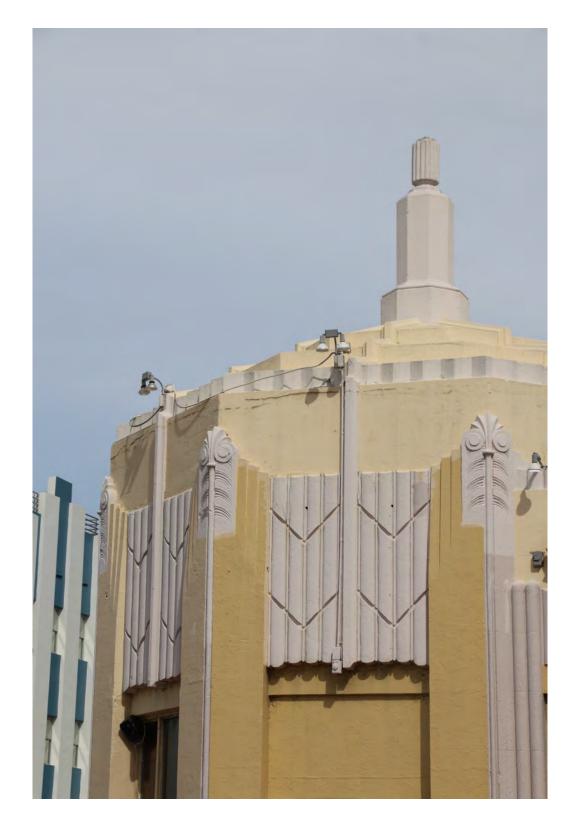

This row of storefronts is notable for its architectural significance, as it displays a highly detailed Art Deco monumentality which crafts a presence on the street. Front elevation facades are staggered in relationship to the actual property line.

Significant architectural details include the addition of fluted vertical pilasters with intricately designed floral motif reliefs and ornamentation on column capitals, the stepped cornice above the pilasters. And uniting everything is the symmetrical architectural organization of the massing as seen from Washington Avenue. 2015 PHOTOGRAPHS by ARTHUR MARCUS