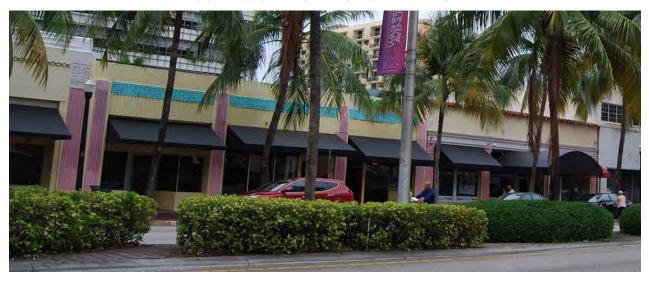

## 657 - 665 Washington Avenue

ARCHITECT. E. L. ROBERTSON

YEAR BUILT: 1932

DESIGNATION: 'CONTRIBUTING

STYLE: SPANISH MEDITERRANEAN

2015 PHOTOGRAPH ABOVE

ABOVE: 2015 PHOTOGRAPH (11) BELOW: 1988 PHOTO courtesy PROGRESSIVE ARCHITECTURE MAGAZINE 11.1

## 657 - 665 Washington Avenue

These unique commercial frontages are part of the entire northern section of the 600 block including 675 + 685 Washington Avenue. These buildings were completed in complimentary architectural styles by Architect E. L. Roberson in the late 1920's to early 1930's. . 657 - 665 was completed first in 1932 - 1933 with 675 + 685 then completed in 1934. Robertson designed a majority of the buildings on this block. .