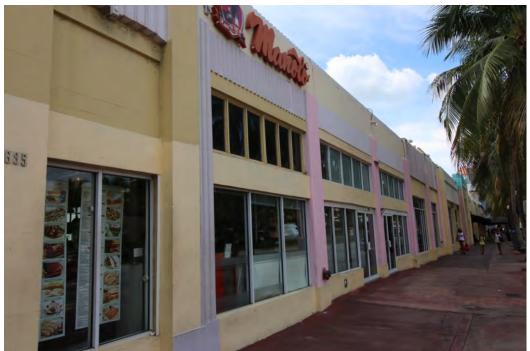

ABOVE: 2015 PHOTOGRAPH LOOKING NORTH IN FRONT OF 665 WASHINGTON (11)

RIGHT: HISTORIC PHOTO circa 1980's courtesy CITY OF MIAMI BEACH PLANNING & ZONING,

In addition to its architectural features, this row played a very prominent part in the 1980's renaissance of South Beach.