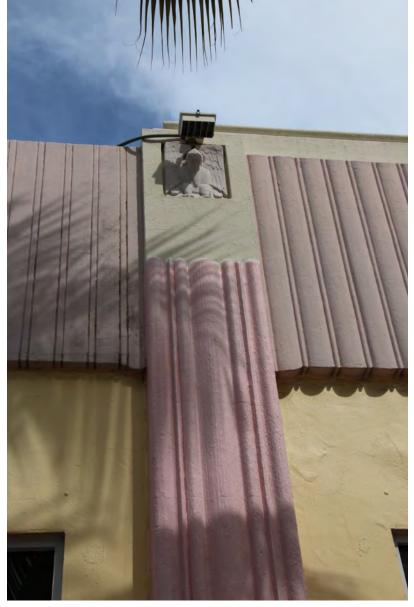

It is fascinating how the Architects have taken the themes of columns and horizontal ornamentation bands and have changed them from building to building. The later themes without bands of floral ornamentation become almost pure geometry, and as such are a bridge to the later MiMo or Mid century forms. Look at the later column capital on page 82 which makes the void-space the most important space - without any classic column capital and just containing just the smaller panel.

Significant architectural details include the addition of fluted vertical pilasters with intricately designed floral motif reliefs and ornamentation on column capitals, the stepped cornice above the pilasters. And uniting everything is the symmetrical architectural organization of the massing as seen from Washington Avenue. 2015 PHOTOGRAPHS by ARTHUR MARCUS