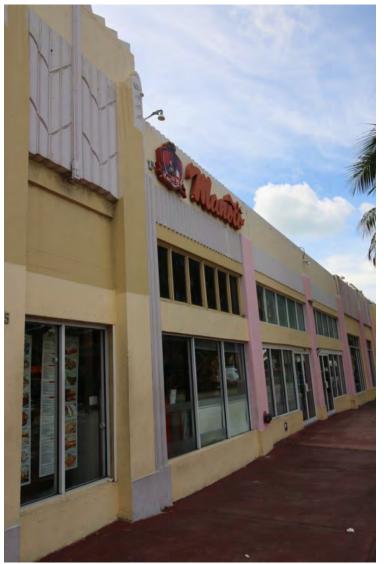

## 657 - 665 Washington Avenue

ARCHITECT. E. L. ROBERTSON

YEAR BUILT: 1932

DESIGNATION: 'CONTRIBUTING

STYLE: SPANISH MEDITERRANEAN

2015 PHOTOGRAPH ABOVE

ABOVE: 2015 PHOTOGRAPH (11) BELOW: 1988 PHOTO courtesy PROGRESSIVE ARCHITECTURE MAGAZINE 11.1

## 657 - 665 Washington Avenue

These unique commercial frontages are part of the entire northern section of the 600 block including 675 + 685 Washington Avenue. These buildings were completed in complimentary architectural styles by Architect E. L. Roberson in the late 1920's to early 1930's. . 657 - 665 was completed first in 1932 - 1933 with 675 + 685 then completed in 1934. Robertson designed a majority of the buildings on this block. .