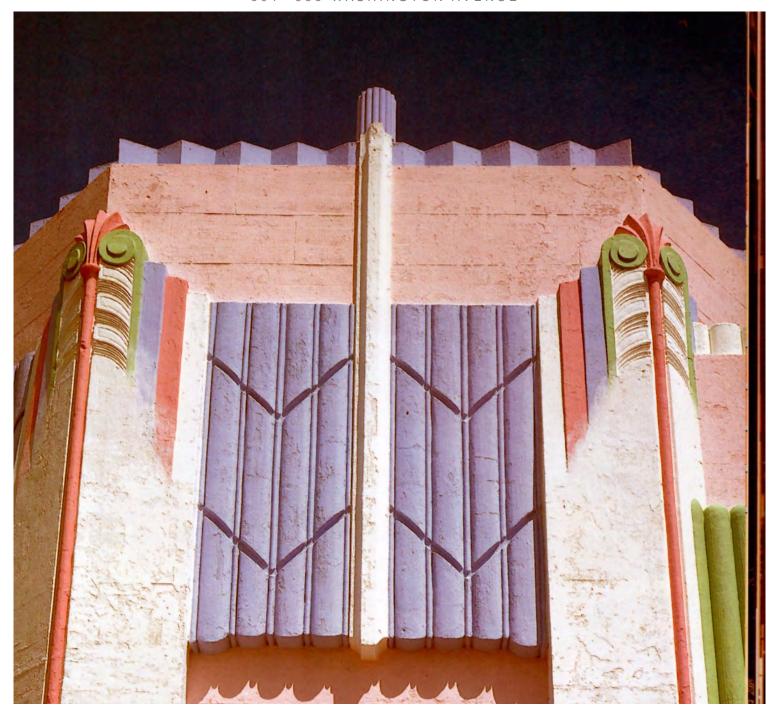

In 1982 the richly painted polygonal corner at 685 Washington was featured on the cover of Progressive Architecture magazine, headlining a piece about the district's preservation and revival. This photo is on page one of this report. This publication marked the turning point in the efforts of Barbara Capitman to preserve these Art Deco buildings and create a new 20th century Historic District.