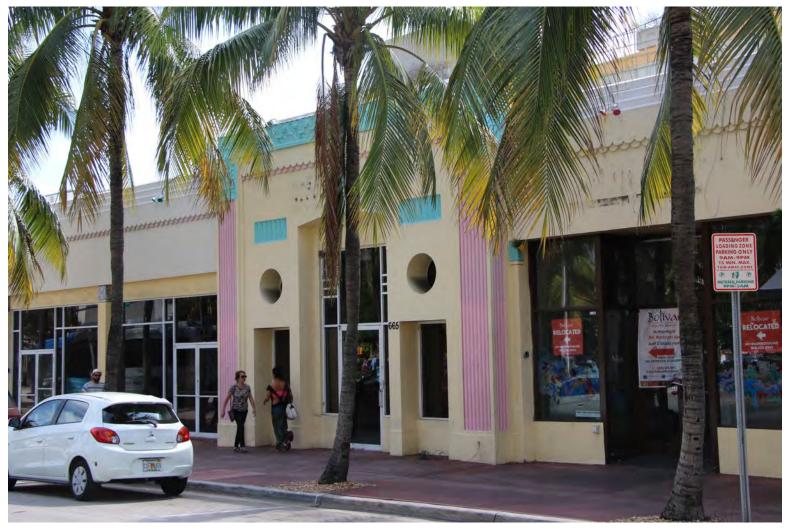

ABOVE: 2015 PHOTOGRAPH LOOKING NORTH IN FRONT OF 665 WASHINGTON (11)

RIGHT: HISTORIC PHOTO circa 1980's courtesy CITY OF MIAMI BEACH PLANNING & ZONING,

In addition to its architectural features, this row played a very prominent part in the 1980's renaissance of South Beach.

The Strand Restaurant @ 661 became the new social center for South Beach, having taken over the former Famous Restaurant space. MDPL (Miami Design Preservation League) was then located a few doors down the block.