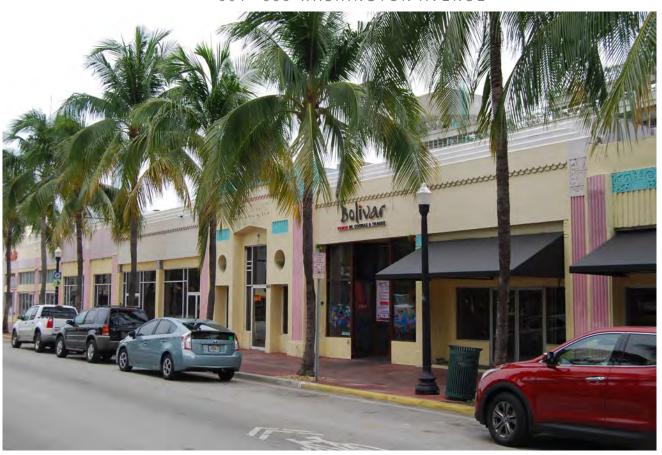

## 657 - 665 Washington Avenue

ARCHITECT. E. L. ROBERTSON

YEAR BUILT: 1932

DESIGNATION: 'CONTRIBUTING

STYLE: SPANISH MEDITERRANEAN

2015 PHOTOGRAPH ABOVE

ABOVE: 2015 PHOTOGRAPH (11) BELOW: 1988 PHOTO courtesy PROGRESSIVE ARCHITECTURE MAGAZINE 11.1

## 657 - 665 Washington Avenue

These unique commercial frontages are part of the entire northern section of the 600 block including 675 + 685 Washington Avenue. These buildings were completed in complimentary architectural styles by Architect E. L. Roberson in the late 1920's to early 1930's. . 657 - 665 was completed first in 1932 - 1933 with 675 + 685 then completed in 1934. Robertson designed a majority of the buildings on this block. .

Significant architectural details include the addition of fluted vertical pilasters with intricately designed floral motif reliefs and ornamentation on column capitals, the stepped cornice above the pilasters. And uniting everything is the symmetrical architectural organization of the massing as seen from Washington Avenue. 2015 PHOTOGRAPHS by ARTHUR MARCUS