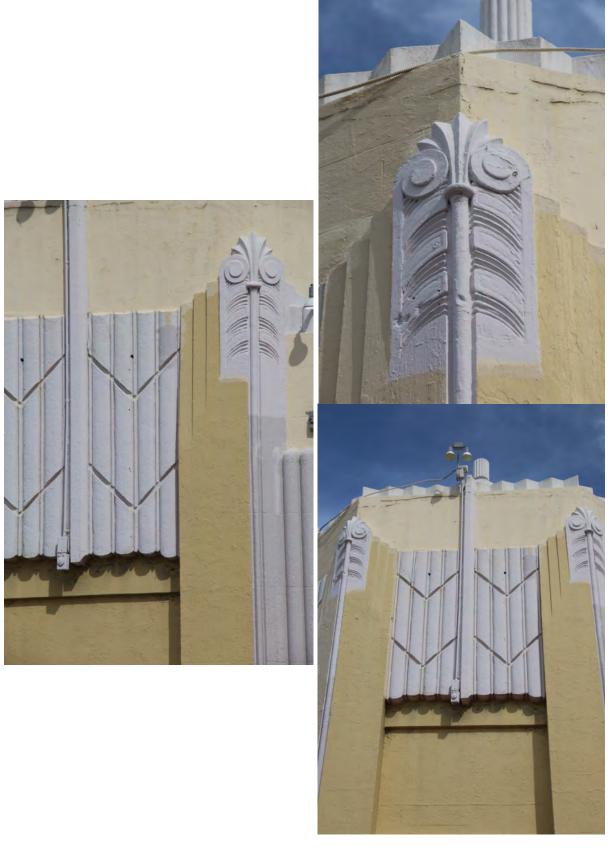

It is fascinating how the Architects have taken the themes of columns and horizontal ornamentation bands and have changed them from building to building. The later themes without bands of floral ornamentation become almost pure geometry, and as such are a bridge to the later MiMo or Mid century forms. Look at the later column capital on page 82 which makes the void-space the most important space - without any classic column capital and just containing just the smaller panel.

These architects have carried consistent architectural themes throughout the block. As these themes morph from building to building the ornamentation becomes more geometric and assumes different personas. In places there is no ornamentation at all and the structure becomes the ornamentation; as in the horizontal ocean-wave motif with rounded-end bricks in the photos at left and above.

Significant architectural details include the addition of fluted vertical pilasters with intricately designed floral motif reliefs and ornamentation on column capitals, the stepped cornice above the pilasters. And uniting everything is the symmetrical architectural organization of the massing as seen from Washington Avenue. 2015 PHOTOGRAPHS by ARTHUR MARCUS