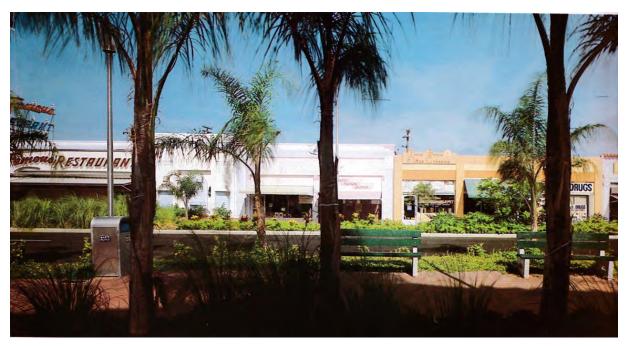

ABOVE: 2015 PHOTOGRAPH LOOKING NORTH IN FRONT OF 665 WASHINGTON (11)

RIGHT: HISTORIC PHOTO circa 1980's courtesy CITY OF MIAMI BEACH PLANNING & ZONING,

In addition to its architectural features, this row played a very prominent part in the 1980's renaissance of South Beach.

The Strand Restaurant @ 661 became the new social center for South Beach, having taken over the former Famous Restaurant space. MDPL (Miami Design Preservation League) was then located a few doors down the block.

'In late 1986 three entrepreneurs from New York's downtown 'scene' opened the Strand at 671 Washington Avenue, formerly a popular delicatessen called 'the Famous'. The Strand quickly became the social center of the Beach. For some years the Miami Design Preservation League had its headquarters next door at 661 Washington. During the late 1980's and early 1990's, the Miami Beach Development corporation (MBDC, now the Miami Beach Community Development Corporation) held its monthly networking dinners for South Beach pioneers in the Strand's private dining room. The MBDC dinners shared space and schedule with the forums of the South Beach New Democrats and with the Acme Stage Company, an artistic and cultural pioneer of a revived entertainment scene. Later in the 1990's this block of Washington Avenue almost entirely succumbed to nightclubs and bars, rendering its storefronts dark and empty during the day.' (12)