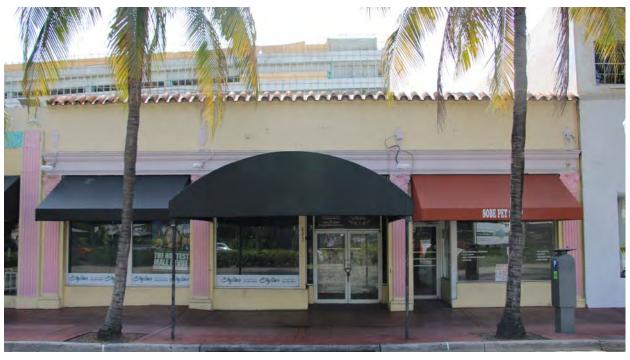

# 641 - 647 Washington Avenue

ARCHITECT. OWNER - J. C. DEVINE

YEAR BUILT: 1925

DESIGNATION: 'CONTRIBUTING

STYLE: SPANISH MEDITERRANEAN

PHOTOGRAPH circa 1960

## 641 - 647 Washington Avenue

One of the earliest constructed buildings on this block, this one story commercial structure exhibits a transitional design. It combines classically inspired decorative elements such as the vertical columns with flowered capitals supporting the molded horizontal bands along with the spanish tile decorative roof at the front parapet.