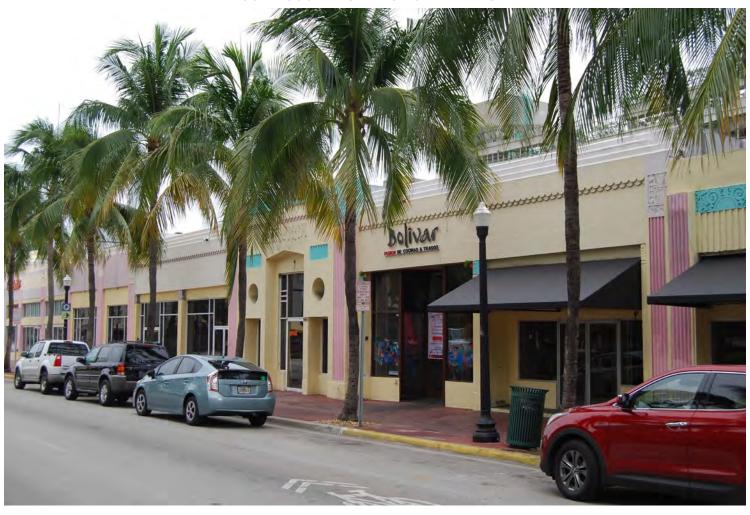

## 657 - 665 Washington Avenue

These unique commercial frontages are part of the entire northern section of the 600 block including 675 + 685 Washington Avenue. These buildings were completed in complimentary architectural styles by Architect E. L. Roberson in the late 1920's to early 1930's. . 657 - 665 was completed first in 1932 - 1933 with 675 + 685 then completed in 1934. Robertson designed a majority of the buildings on this block. .

This row of storefronts is notable for its architectural significance, as it displays a highly detailed Art Deco monumentality which crafts a presence on the street. Front elevation facades are staggered in relationship to the actual property line.