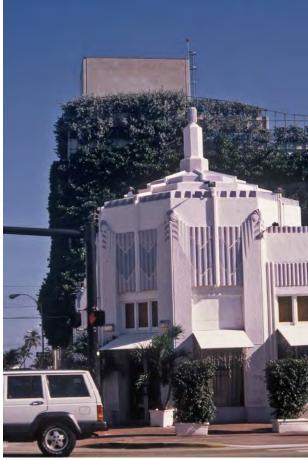

In 1982 the richly painted polygonal corner at 685 Washington was featured on the cover of Progressive Architecture magazine, headlining a piece about the district's preservation and revival. This photo is on page one of this report. This publication marked the turning point in the efforts of Barbara Capitman to preserve these Art Deco buildings and create a new 20th century Historic District.