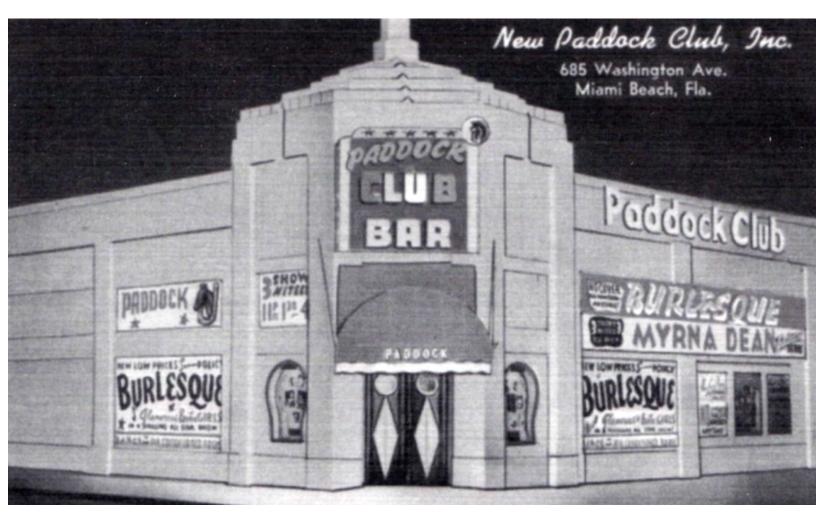

In 1982 the richly painted polygonal corner at 685 Washington was featured on the cover of Progressive Architecture magazine, headlining a piece about the district's preservation and revival. This photo is on page one of this report. This publication marked the turning point in the efforts of Barbara Capitman to preserve these Art Deco buildings and create a new 20th century Historic District.