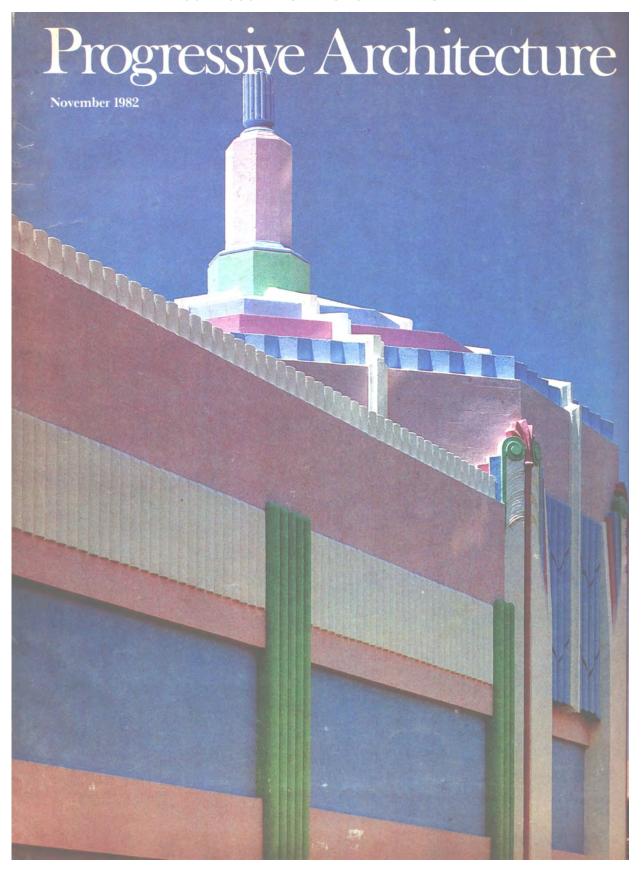

In 1982 the richly painted polygonal corner at 685 Washington was featured on the cover of Progressive Architecture magazine, headlining a piece about the district's preservation and revival. This photo is on page one of this report. This publication marked the turning point in the efforts of Barbara Capitman to preserve these Art Deco buildings and create a new 20th century Historic District.