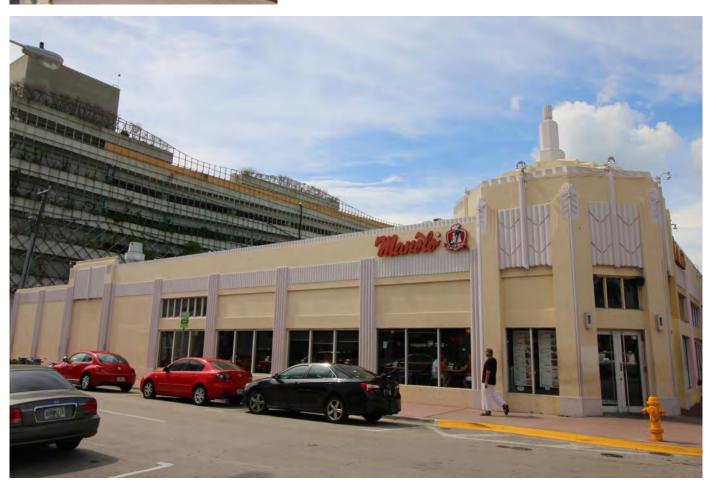

## 657 - 665 Washington Avenue

ARCHITECT. E. L. ROBERTSON

YEAR BUILT: 1932

DESIGNATION: 'CONTRIBUTING

STYLE: SPANISH MEDITERRANEAN

2015 PHOTOGRAPH ABOVE

ABOVE: 2015 PHOTOGRAPH (11) BELOW: 1988 PHOTO courtesy PROGRESSIVE ARCHITECTURE MAGAZINE 11.1

## 657 - 665 Washington Avenue

These unique commercial frontages are part of the entire northern section of the 600 block including 675 + 685 Washington Avenue. These buildings were completed in complimentary architectural styles by Architect E. L. Roberson in the late 1920's to early 1930's. . 657 - 665 was completed first in 1932 - 1933 with 675 + 685 then completed in 1934. Robertson designed a majority of the buildings on this block. .

This row of storefronts is notable for its architectural significance, as it displays a highly detailed Art Deco monumentality which crafts a presence on the street. Front elevation facades are staggered in relationship to the actual property line.