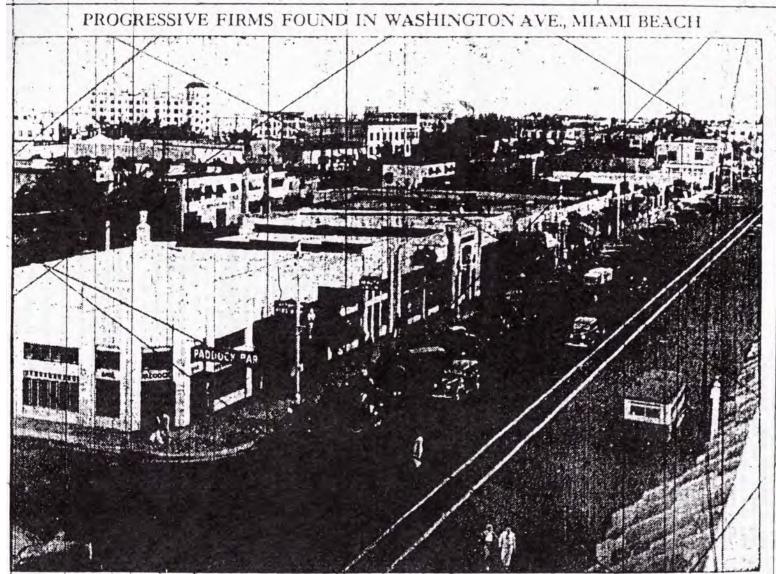

In 1982 the richly painted polygonal corner at 685 Washington was featured on the cover of Progressive Architecture magazine, headlining a piece about the district's preservation and revival. This photo is on page one of this report. This publication marked the turning point in the efforts of Barbara Capitman to preserve these Art Deco buildings and create a new 20th century Historic District.