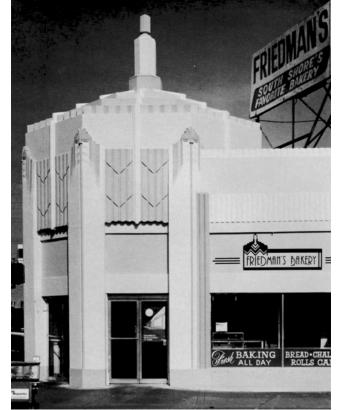

# 641 - 647 Washington Avenue

ARCHITECT. OWNER - J. C. DEVINE

YEAR BUILT: 1925

DESIGNATION: 'CONTRIBUTING

STYLE: SPANISH MEDITERRANEAN

PHOTOGRAPH circa 1960