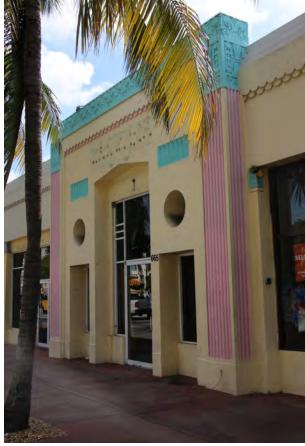

# 641 - 647 Washington Avenue

ARCHITECT. OWNER - J. C. DEVINE

YEAR BUILT: 1925

DESIGNATION: 'CONTRIBUTING

STYLE: SPANISH MEDITERRANEAN

PHOTOGRAPH circa 1960

## 641 - 647 Washington Avenue

One of the earliest constructed buildings on this block, this one story commercial structure exhibits a transitional design. It combines classically inspired decorative elements such as the vertical columns with flowered capitals supporting the molded horizontal bands along with the spanish tile decorative roof at the front parapet.