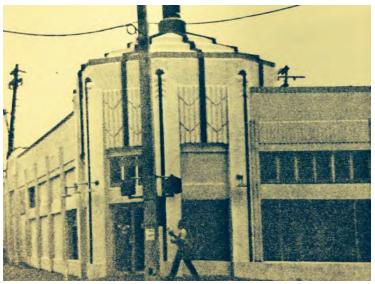

# 641 - 647 Washington Avenue

ARCHITECT. OWNER - J. C. DEVINE

YEAR BUILT: 1925

DESIGNATION: 'CONTRIBUTING

STYLE: SPANISH MEDITERRANEAN

PHOTOGRAPH circa 1960