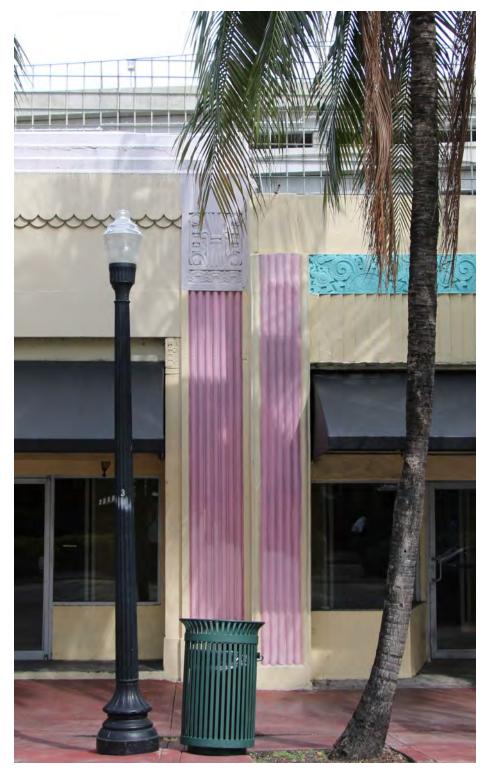

This row of storefronts is notable for its architectural significance, as it displays a highly detailed Art Deco monumentality which crafts a presence on the street. Front elevation facades are staggered in relationship to the actual property line.

Significant architectural details include the addition of fluted vertical pilasters with intricately designed floral motif reliefs and ornamentation on column capitals, the stepped cornice above the pilasters. And uniting everything is the symmetrical architectural organization of the massing as seen from Washington Avenue. 2015 PHOTOGRAPHS by ARTHUR MARCUS