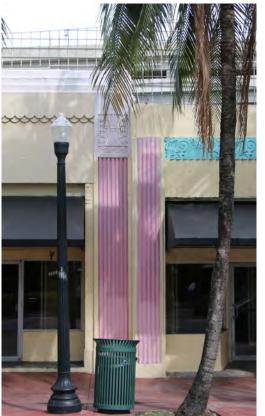

It is fascinating how the Architects have taken the themes of columns and horizontal ornamentation bands and have changed them from building to building. The later themes without bands of floral ornamentation become almost pure geometry, and as such are a bridge to the later MiMo or Mid century forms. Look at the later column capital on page 82 which makes the void-space the most important space - without any classic column capital and just containing just the smaller panel.

These architects have carried consistent architectural themes throughout the block. As these themes morph from building to building the ornamentation becomes more geometric and assumes different personas. In places there is no ornamentation at all and the structure becomes the ornamentation; as in the horizontal ocean-wave motif with rounded-end bricks in the photos at left and above.