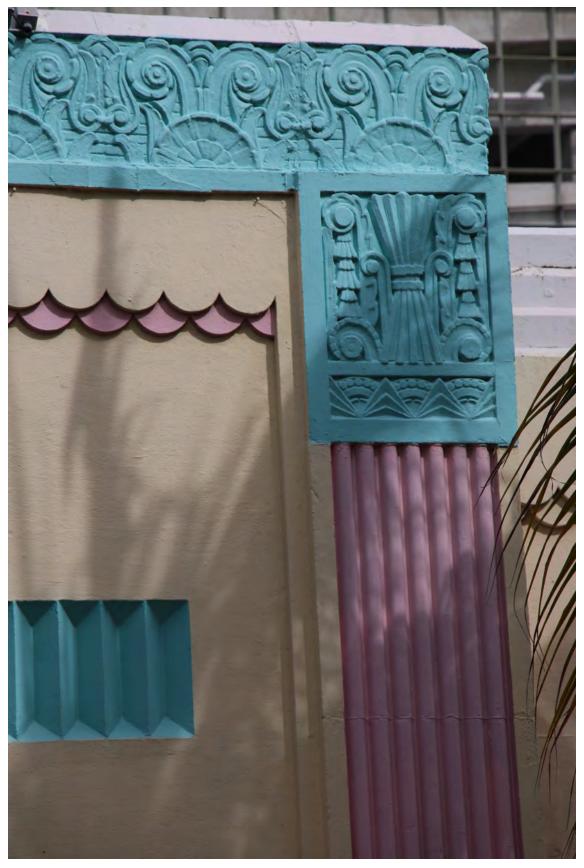

It is fascinating how the Architects have taken the themes of columns and horizontal ornamentation bands and have changed them from building to building. The later themes without bands of floral ornamentation become almost pure geometry, and as such are a bridge to the later MiMo or Mid century forms. Look at the later column capital on page 82 which makes the void-space the most important space - without any classic column capital and just containing just the smaller panel.

These architects have carried consistent architectural themes throughout the block. As these themes morph from building to building the ornamentation becomes more geometric and assumes different personas. In places there is no ornamentation at all and the structure becomes the ornamentation; as in the horizontal ocean-wave motif with rounded-end bricks in the photos at left and above.

Significant architectural details include the addition of fluted vertical pilasters with intricately designed floral motif reliefs and ornamentation on column capitals, the stepped cornice above the pilasters. And uniting everything is the symmetrical architectural organization of the massing as seen from Washington Avenue. 2015 PHOTOGRAPHS by ARTHUR MARCUS