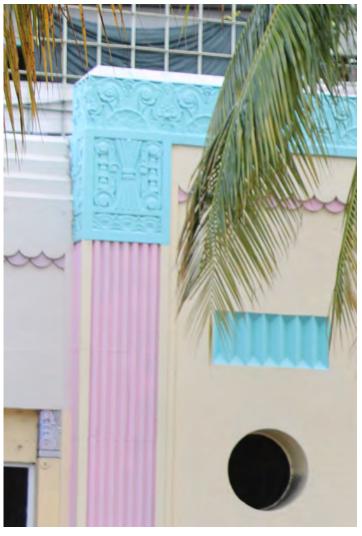

## 641 - 647 Washington Avenue

One of the earliest constructed buildings on this block, this one story commercial structure exhibits a transitional design. It combines classically inspired decorative elements such as the vertical columns with flowered capitals supporting the molded horizontal bands along with the spanish tile decorative roof at the front parapet.

This row of storefronts is notable for its architectural significance, as it displays a highly detailed Art Deco monumentality which crafts a presence on the street. Front elevation facades are staggered in relationship to the actual property line.

Significant architectural details include the addition of fluted vertical pilasters with intricately designed floral motif reliefs and ornamentation on column capitals, the stepped cornice above the pilasters. And uniting everything is the symmetrical architectural organization of the massing as seen from Washington Avenue. 2015 PHOTOGRAPHS by ARTHUR MARCUS