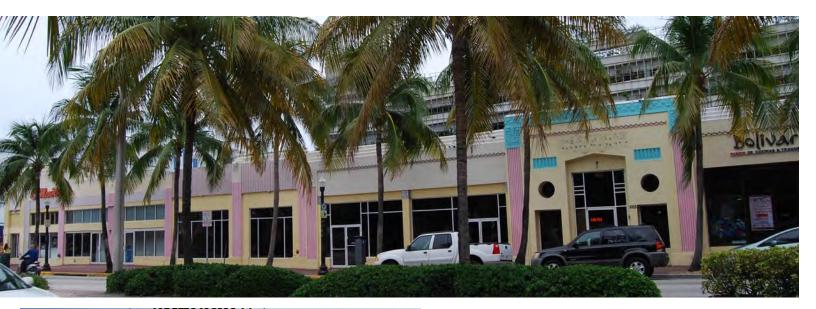

## 657 - 665 Washington Avenue

ARCHITECT. E. L. ROBERTSON

YEAR BUILT: 1932

DESIGNATION: 'CONTRIBUTING

STYLE: SPANISH MEDITERRANEAN

2015 PHOTOGRAPH ABOVE

ABOVE: 2015 PHOTOGRAPH (11) BELOW: 1988 PHOTO courtesy PROGRESSIVE ARCHITECTURE MAGAZINE 11.1

Significant architectural details include the addition of fluted vertical pilasters with intricately designed floral motif reliefs and ornamentation on column capitals, the stepped cornice above the pilasters. And uniting everything is the symmetrical architectural organization of the massing as seen from Washington Avenue. 2015 PHOTOGRAPHS by ARTHUR MARCUS