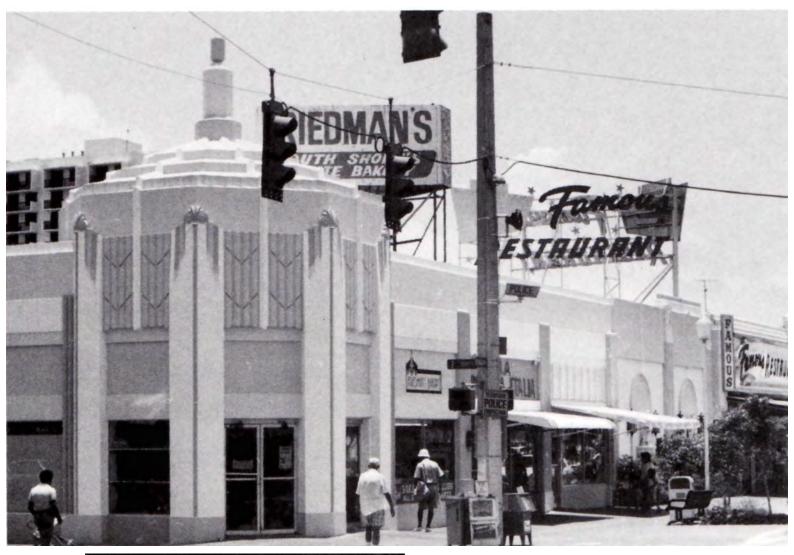

The Strand Restaurant @ 661 became the new social center for South Beach, having taken over the former Famous Restaurant space. MDPL (Miami Design Preservation League) was then located a few doors down the block.

'In late 1986 three entrepreneurs from New York's downtown 'scene' opened the Strand at 671 Washington Avenue, formerly a popular delicatessen called 'the Famous'. The Strand quickly became the social center of the Beach. For some years the Miami Design Preservation League had its headquarters next door at 661 Washington. During the late 1980's and early 1990's, the Miami Beach Development corporation (MBDC, now the Miami Beach Community Development Corporation) held its monthly networking dinners for South Beach pioneers in the Strand's private dining room. The MBDC dinners shared space and schedule with the forums of the South Beach New Democrats and with the Acme Stage Company, an artistic and cultural pioneer of a revived entertainment scene. Later in the 1990's this block of Washington Avenue almost entirely succumbed to nightclubs and bars, rendering its storefronts dark and empty during the day.' (12)