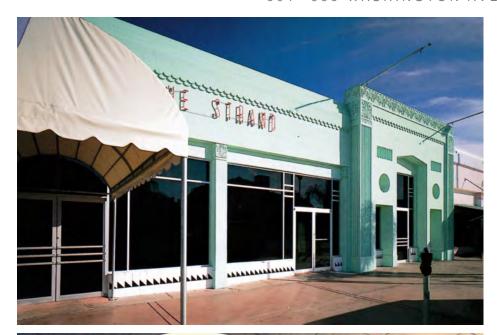

The Strand Restaurant @ 661 became the new social center for South Beach, having taken over the former Famous Restaurant space. MDPL (Miami Design Preservation League) was then located a few doors down the block.

In 1982 the richly painted polygonal corner at 685 Washington was featured on the cover of Progressive Architecture magazine, headlining a piece about the district's preservation and revival. This photo is on page one of this report. This publication marked the turning point in the efforts of Barbara Capitman to preserve these Art Deco buildings and create a new 20th century Historic District.

'In late 1986 three entrepreneurs from New York's downtown 'scene' opened the Strand at 671 Washington Avenue, formerly a popular delicatessen called 'the Famous'. The Strand quickly became the social center of the Beach. For some years the Miami Design Preservation League had its headquarters next door at 661 Washington. During the late 1980's and early 1990's, the Miami Beach Development corporation (MBDC, now the Miami Beach Community Development Corporation) held its monthly networking dinners for South Beach pioneers in the Strand's private dining room. The MBDC dinners shared space and schedule with the forums of the South Beach New Democrats and with the Acme Stage Company, an artistic and cultural pioneer of a revived entertainment scene. Later in the 1990's this block of Washington Avenue almost entirely succumbed to nightclubs and bars, rendering its storefronts dark and empty during the day.' (12)

### <u>yelp.com</u> by pea p., berkeley, california 4.08.07

'The Strand was the social center of the small and growing verbal south beach renaissance of the 1980's and 1990's. The time when South Beach was re-invented and re-designed.' (13)

'Ah! ....the famous Strand -- a restaurant that existed for 8 or so glorious years from 1986 - 1993(?) The one founded by Gary Farmer, Irene Giersing and Mark Benck that was like something out of (the movie) Casablanca. With Scratch, the Tropics and the Cardozo... The Strand was the only place open at night on South Beach. And since, in those days, the Cardozo was only a front for a money laundering scheme, really the Strand and Scratch were the only two places to get a nice dinner...' (13)