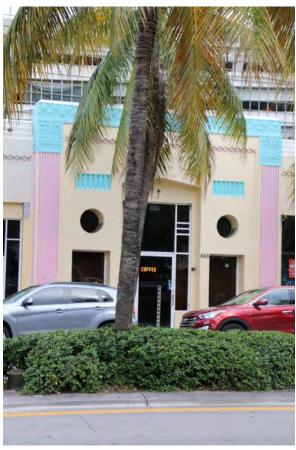

# 641 - 647 Washington Avenue

ARCHITECT. OWNER - J. C. DEVINE

YEAR BUILT: 1925

DESIGNATION: 'CONTRIBUTING

STYLE: SPANISH MEDITERRANEAN

PHOTOGRAPH circa 1960

## 641 - 647 Washington Avenue

One of the earliest constructed buildings on this block, this one story commercial structure exhibits a transitional design. It combines classically inspired decorative elements such as the vertical columns with flowered capitals supporting the molded horizontal bands along with the spanish tile decorative roof at the front parapet.