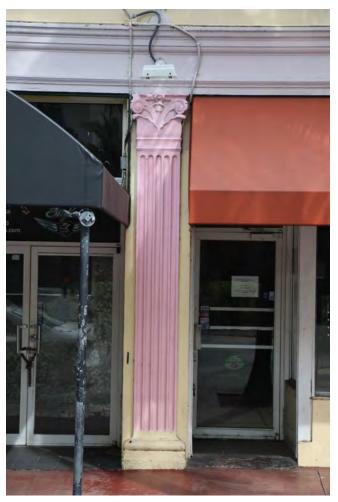

## 641 - 647 Washington Avenue

One of the earliest constructed buildings on this block, this one story commercial structure exhibits a transitional design. It combines classically inspired decorative elements such as the vertical columns with flowered capitals supporting the molded horizontal bands along with the spanish tile decorative roof at the front parapet.