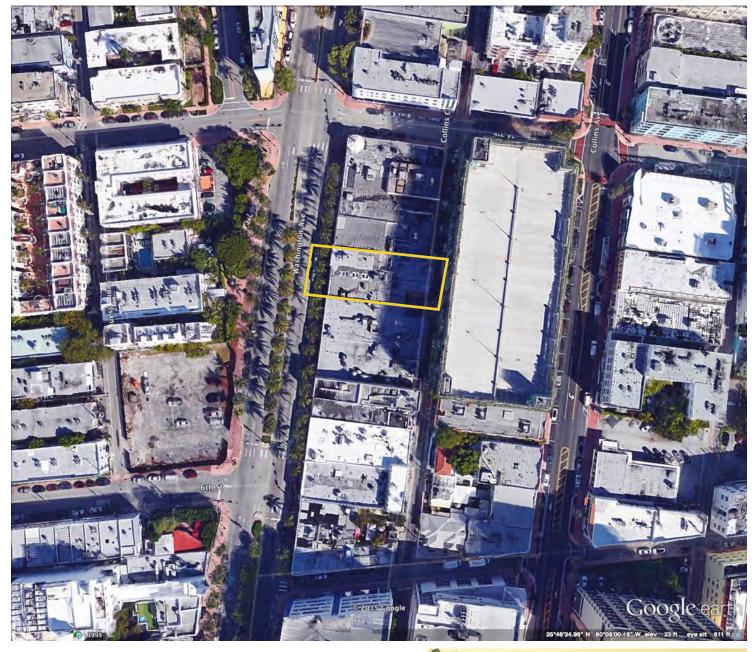

# 641 - 647 Washington Avenue

ARCHITECT. OWNER - J. C. DEVINE

YEAR BUILT: 1925

DESIGNATION: 'CONTRIBUTING

STYLE: SPANISH MEDITERRANEAN

PHOTOGRAPH circa 1960

## 641 - 647 Washington Avenue

One of the earliest constructed buildings on this block, this one story commercial structure exhibits a transitional design. It combines classically inspired decorative elements such as the vertical columns with flowered capitals supporting the molded horizontal bands along with the spanish tile decorative roof at the front parapet.