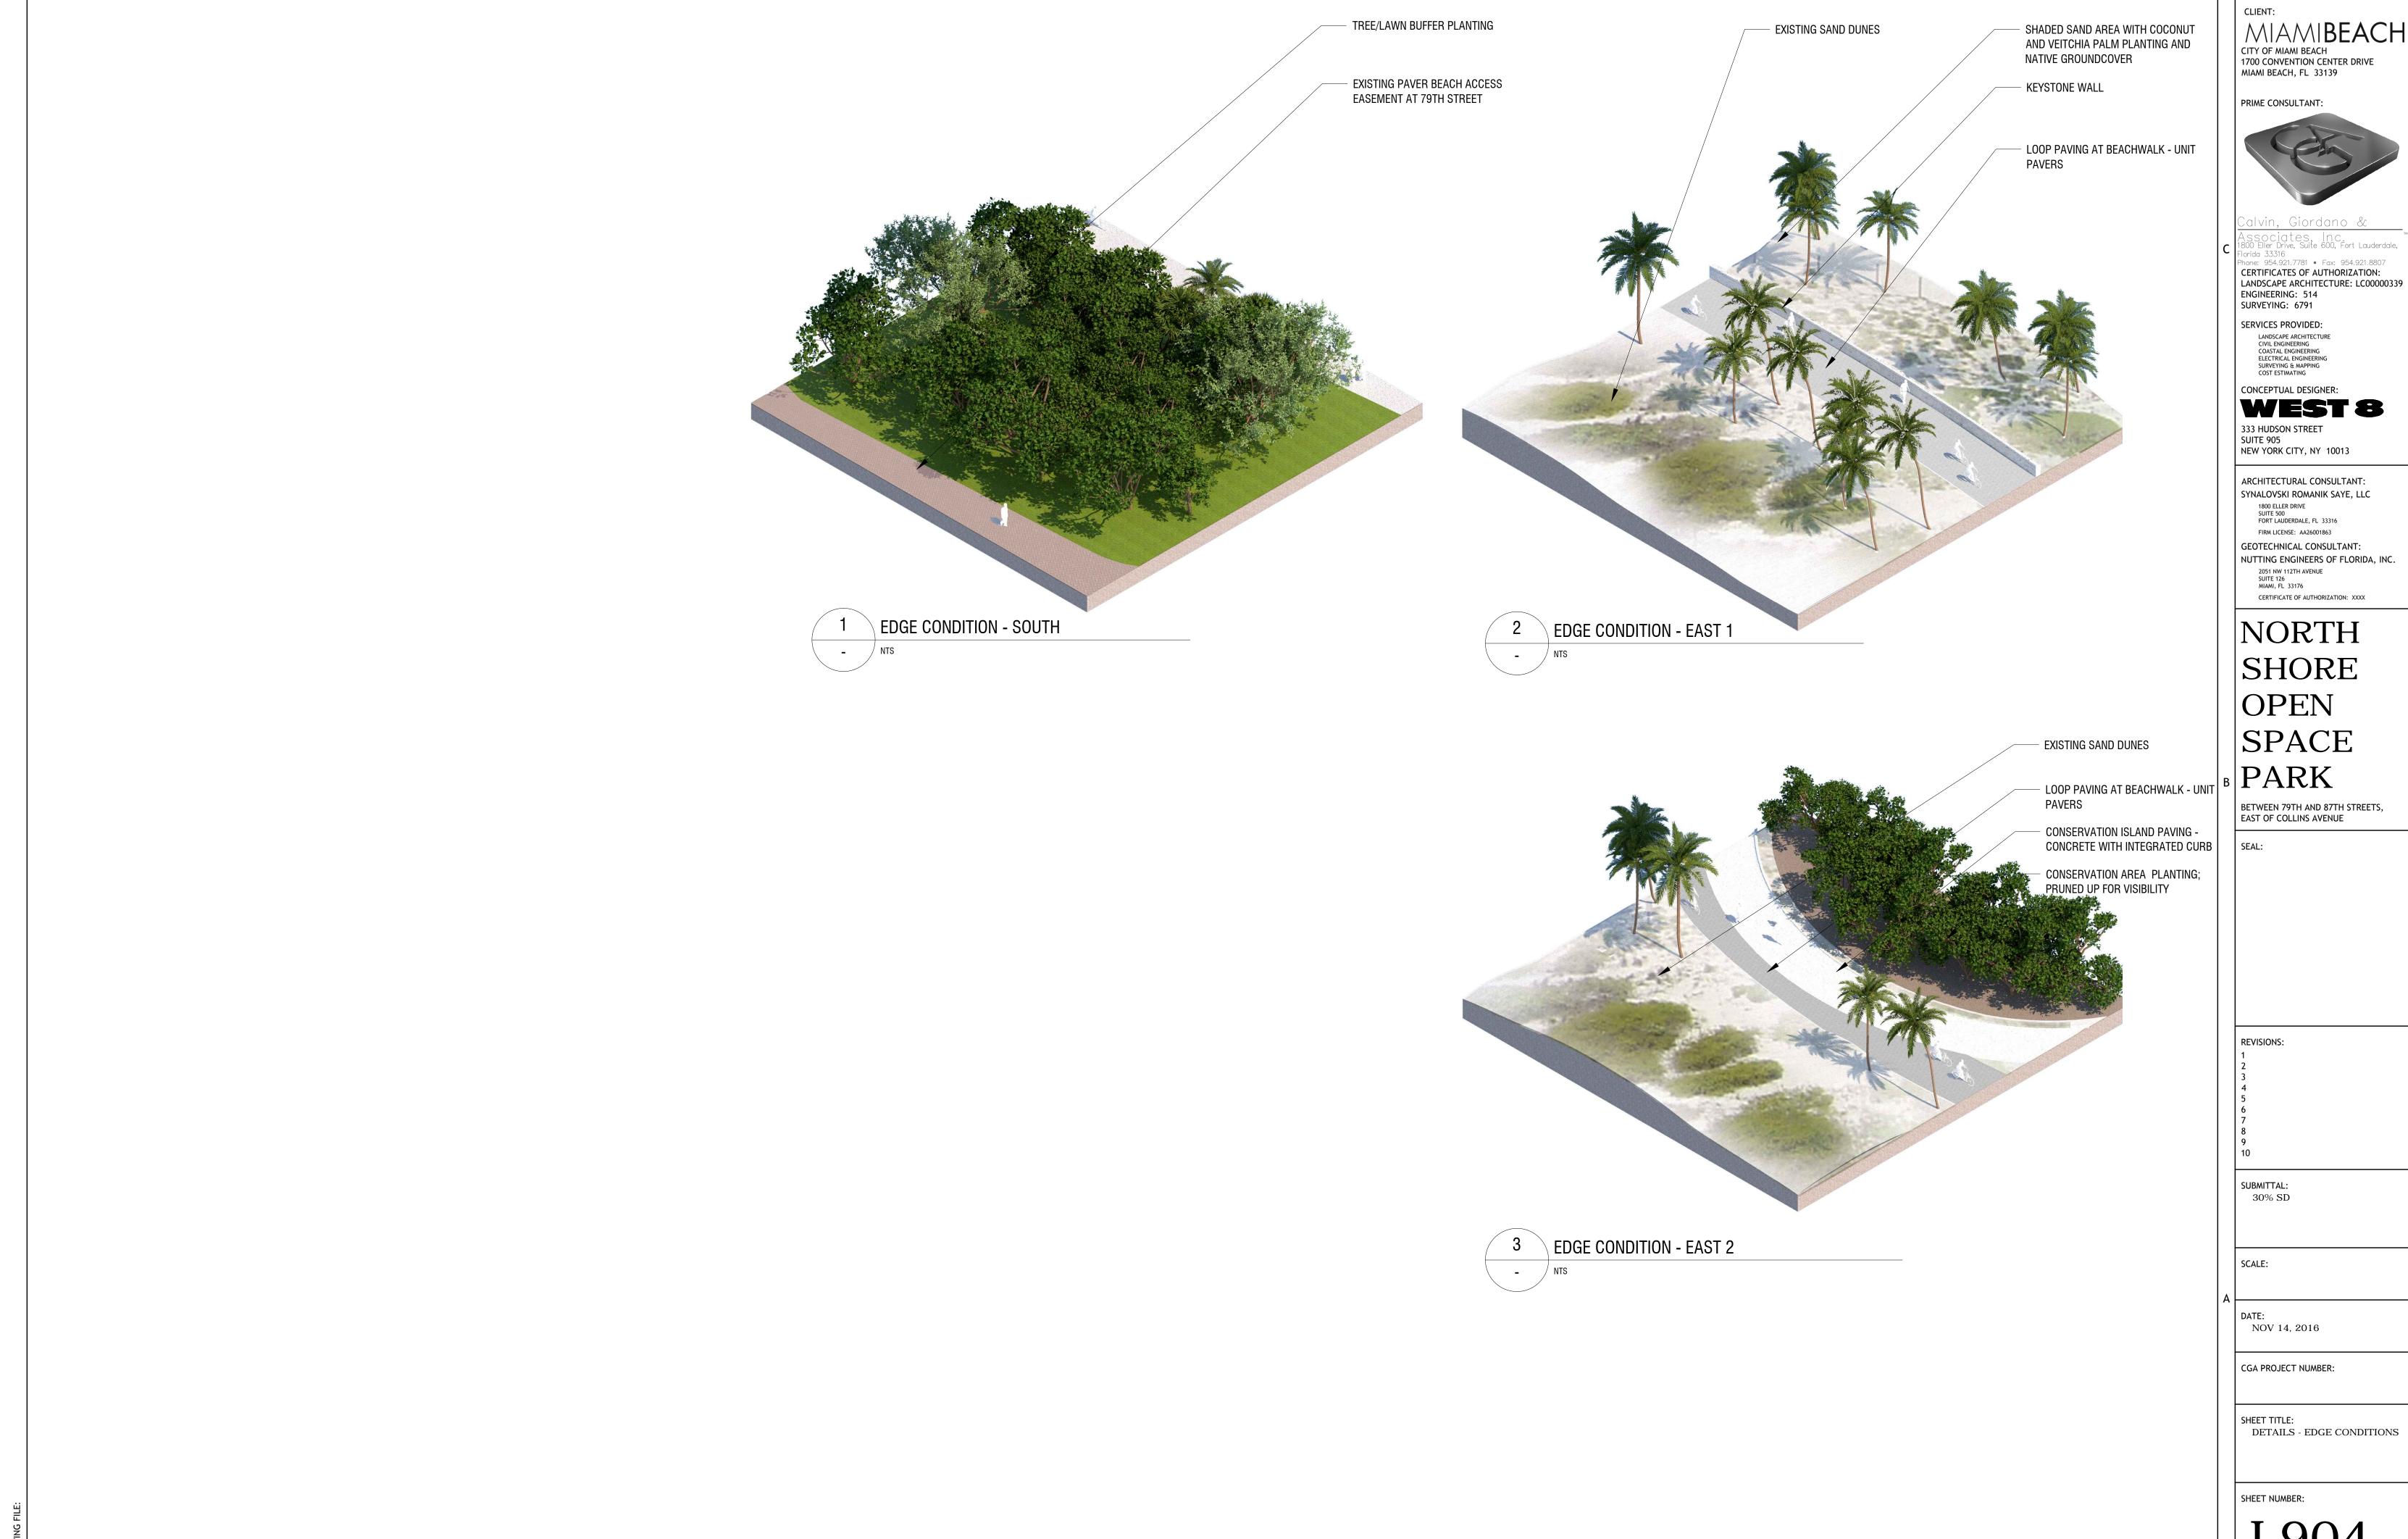

NUTTING ENGINEERS OF FLORIDA, INC.

FUTURE EDGE CONDITION - COLLINS AVENUE

CITY OF MIAMI BEACH 1700 CONVENTION CENTER DRIVE MIAMI BEACH, FL 33139

C Florida 33316
Phone: 954.921.7781 • Fax: 954.921.8807
CERTIFICATES OF AUTHORIZATION:
LANDSCAPE ARCHITECTURE: LC00000339
ENGINEERING: 514
SURVEYING: 6791

SERVICES PROVIDED: LANDSCAPE ARCHITECTURE
CIVIL ENGINEERING
COASTAL ENGINEERING
ELECTRICAL ENGINEERING
SURVEYING & MAPPING
COST ESTIMATING

CONCEPTUAL DESIGNER: WEST 8

333 HUDSON STREET SUITE 905 NEW YORK CITY, NY 10013

ARCHITECTURAL CONSULTANT: SYNALOVSKI ROMANIK SAYE, LLC 1800 ELLER DRIVE SUITE 500 FORT LAUDERDALE, FL 33316

FIRM LICENSE: AA26001863 GEOTECHNICAL CONSULTANT: NUTTING ENGINEERS OF FLORIDA, INC. 2051 NW 112TH AVENUE SUITE 126 MIAMI, FL 33176

CERTIFICATE OF AUTHORIZATION: XXXX

NORTH SHORE OPEN SPACE PARK

BETWEEN 79TH AND 87TH STREETS,

REVISIONS:

DATE: NOV 14, 2016

CGA PROJECT NUMBER:

SHEET TITLE:
DETAILS - EDGE CONDITIONS

L905