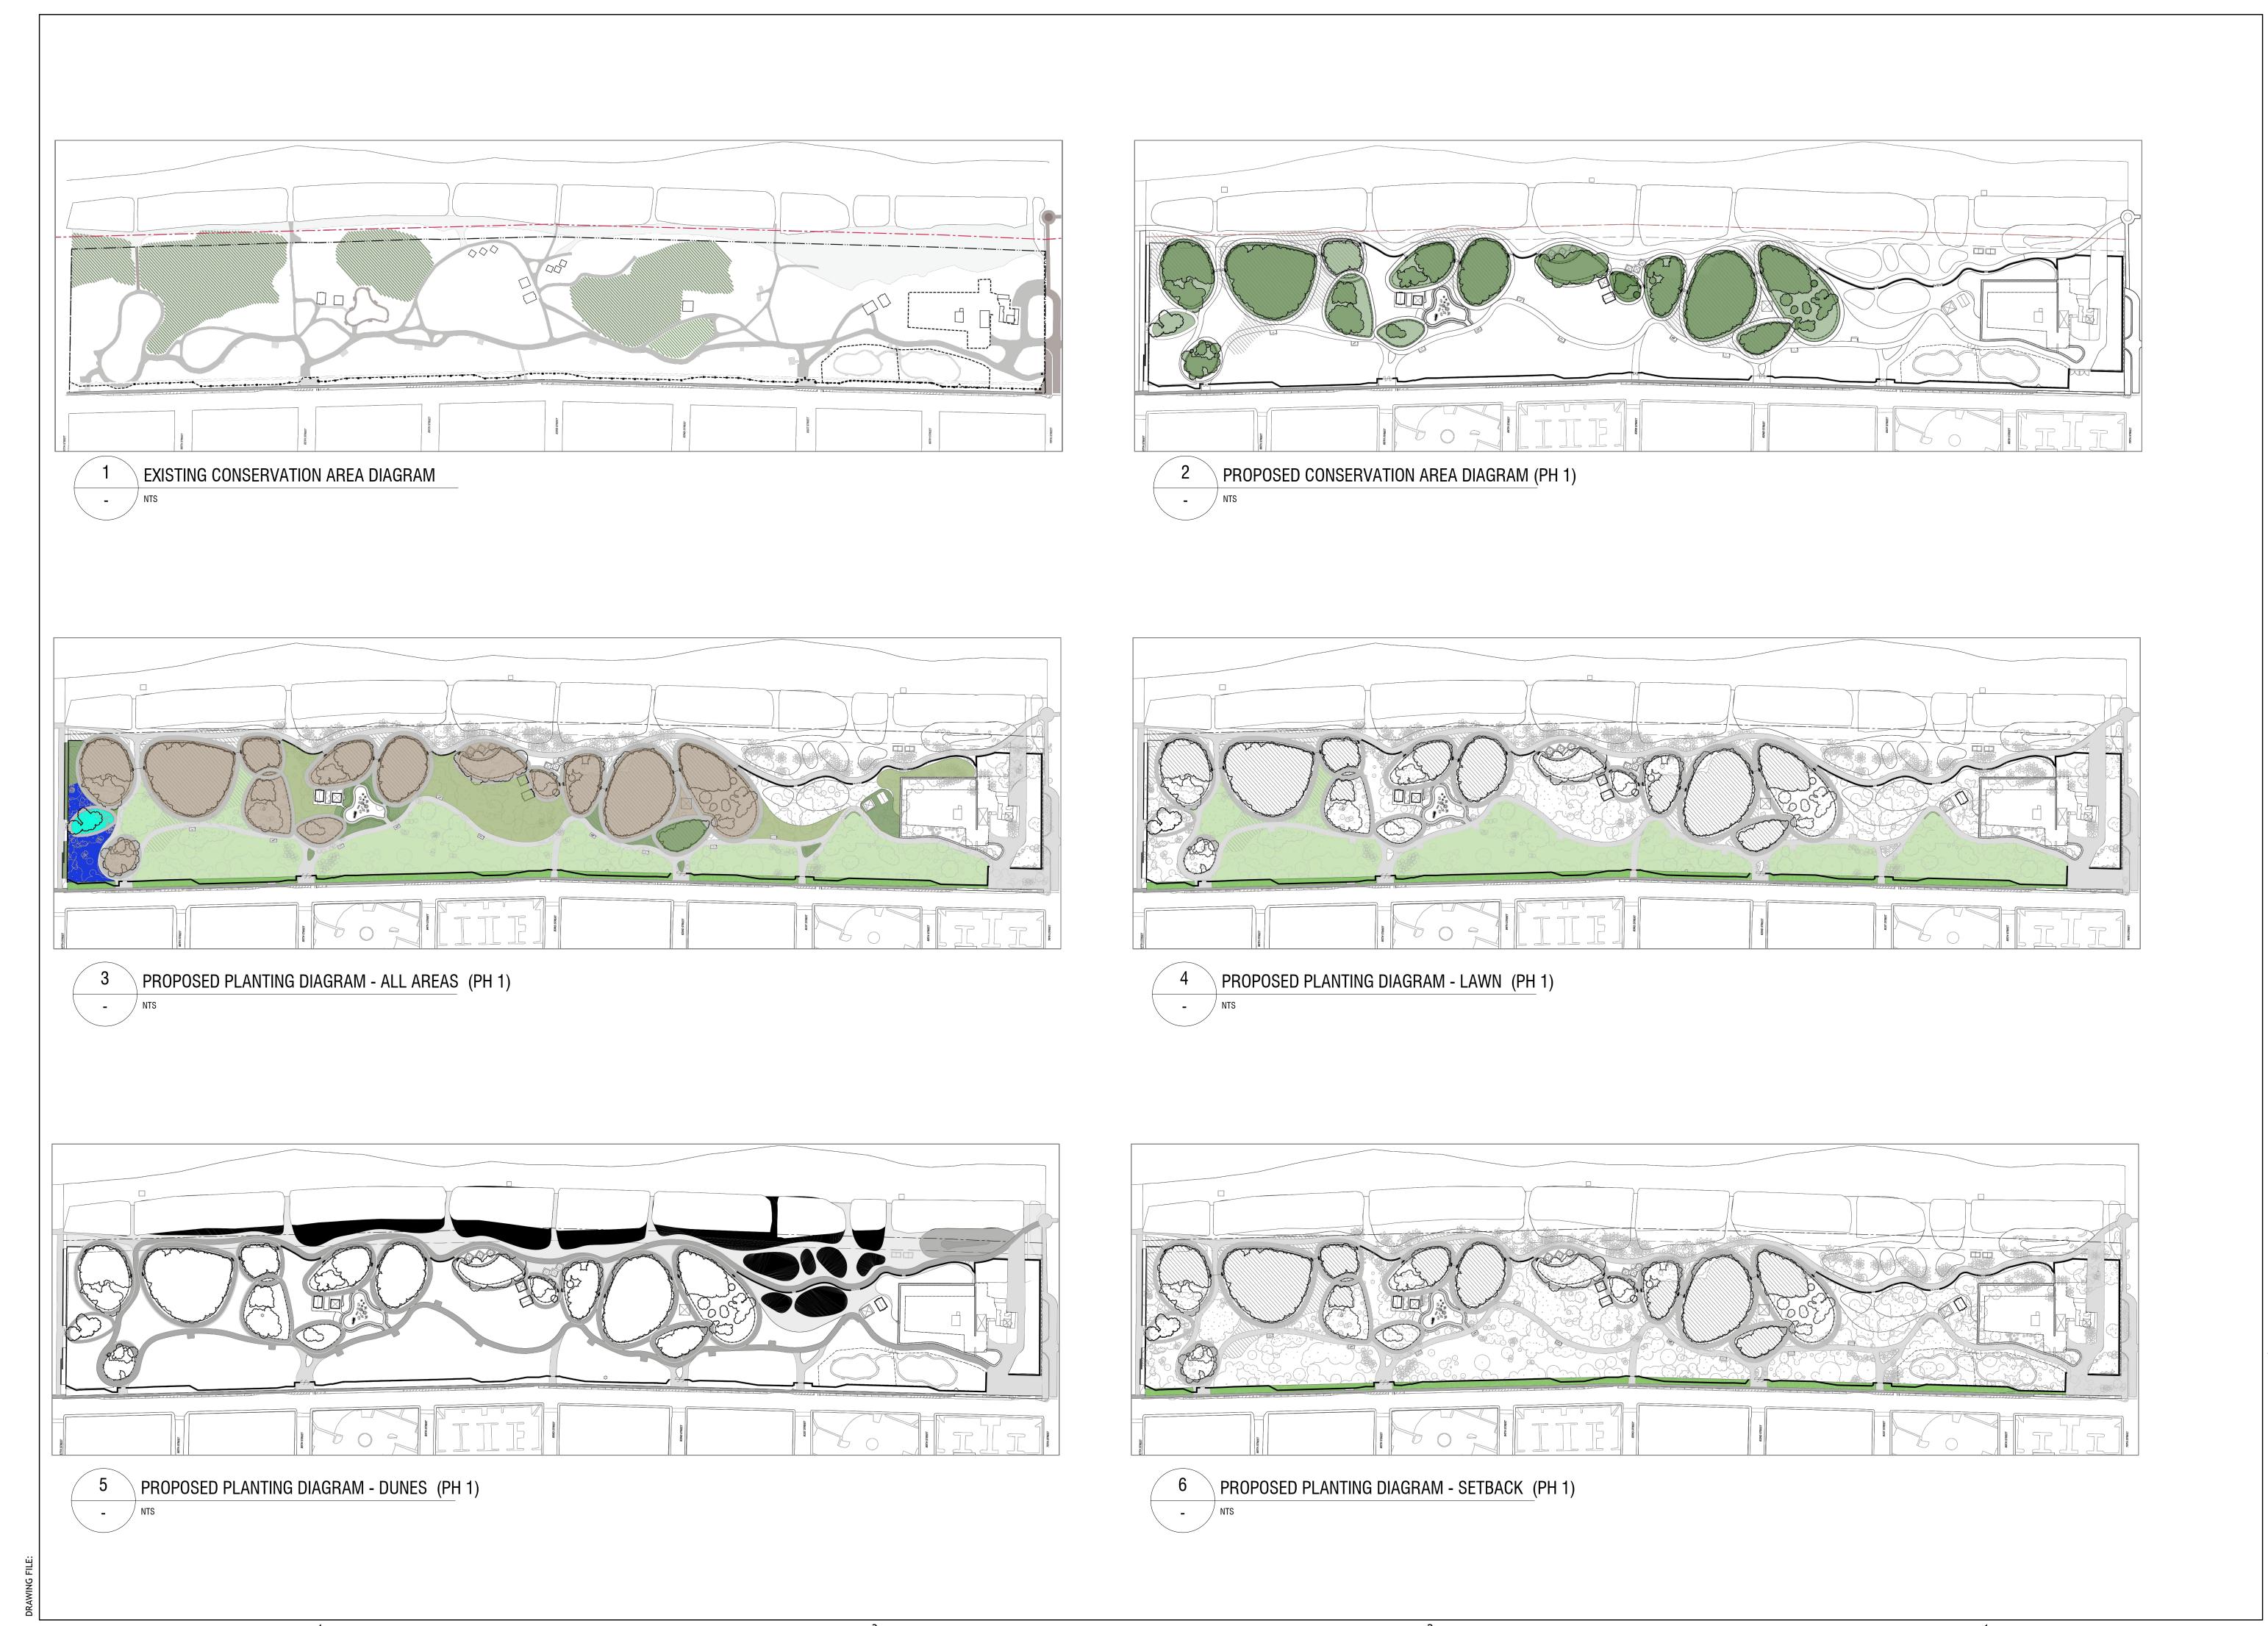

LANDSCAPE ARCHITECTURE: LC00000339

ENGINEERING: 514
SURVEYING: 6791

SERVICES PROVIDED:

LANDSCAPE ARCHITECTURE
CIVIL ENGINEERING
COASTAL ENGINEERING
ELECTRICAL ENGINEERING
SURVEYING & MAPPING
COST ESTIMATING

CONCEPTUAL DESIGNER:

## WEST 8

333 HUDSON STREET SUITE 905 NEW YORK CITY, NY 10013

ARCHITECTURAL CONSULTANT:

SYNALOVSKI ROMANIK SAYE, LLC

1800 ELLER DRIVE
SUITE 500
FORT LAUDERDALE, FL 33316
FIRM LICENSE: AA26001863

GEOTECHNICAL CONSULTANT:
NUTTING ENGINEERS OF FLORIDA, INC.
2051 NW 112TH AVENUE
SUITE 126
MIAMI, FL 33176

CERTIFICATE OF AUTHORIZATION: XXXX

NORTH
SHORE
OPEN
SPACE
PARK

BETWEEN 79TH AND 87TH STREETS,

SEAL

REVISIONS:

8 9 10

SUBMITTAL: 30% SD

SCALE: NTS

DATE: NOV 14, 2016

CGA PROJECT NUMBER:

SHEET TITLE:
ILLUSTRATIVE SITE
DIAGRAMS

SHEET NUMBER:

L001



CLIENT:

MAMBEACH
CITY OF MIAMI BEACH
1700 CONVENTION CENTER DRIVE
MIAMI BEACH, FL 33139

PRIME CONSULTANT:

Calvin, Giordano &

1800 Eller Drive, Suite 600, Fort Lauderdale Florida 33316 Phone: 954.921.7781 • Fax: 954.921.8807 CERTIFICATES OF AUTHORIZATION:

LANDSCAPE ARCHITECTURE: LC0000033

ENGINEERING: 514
SURVEYING: 6791

SERVICES PROVIDED:

LANDSCAPE ARCHITECTURE
CIVIL ENGINEERING
COASTAL ENGINEERING
ELECTRICAL ENGINEERING
SURVEYING & MAPPING
COST ESTIMATING

CONCEPTUAL DESIGNER:

WEST 8

333 HUDSON STREET SUITE 905 NEW YORK CITY, NY 10013

ARCHITECTURAL CONSULTANT:
SYNALOVSKI ROMANIK SAYE, LLC
1800 ELLER DRIVE
SUITE 500
FORT LAUDERDALE, FL 33316

FIRM LICENSE: AA26001863

GEOTECHNICAL CONSULTANT:

NUTTING ENGINEERS OF FLORIDA, INC.

SUITE 126
MIAMI, FL 33176
CERTIFICATE OF AUTHORI