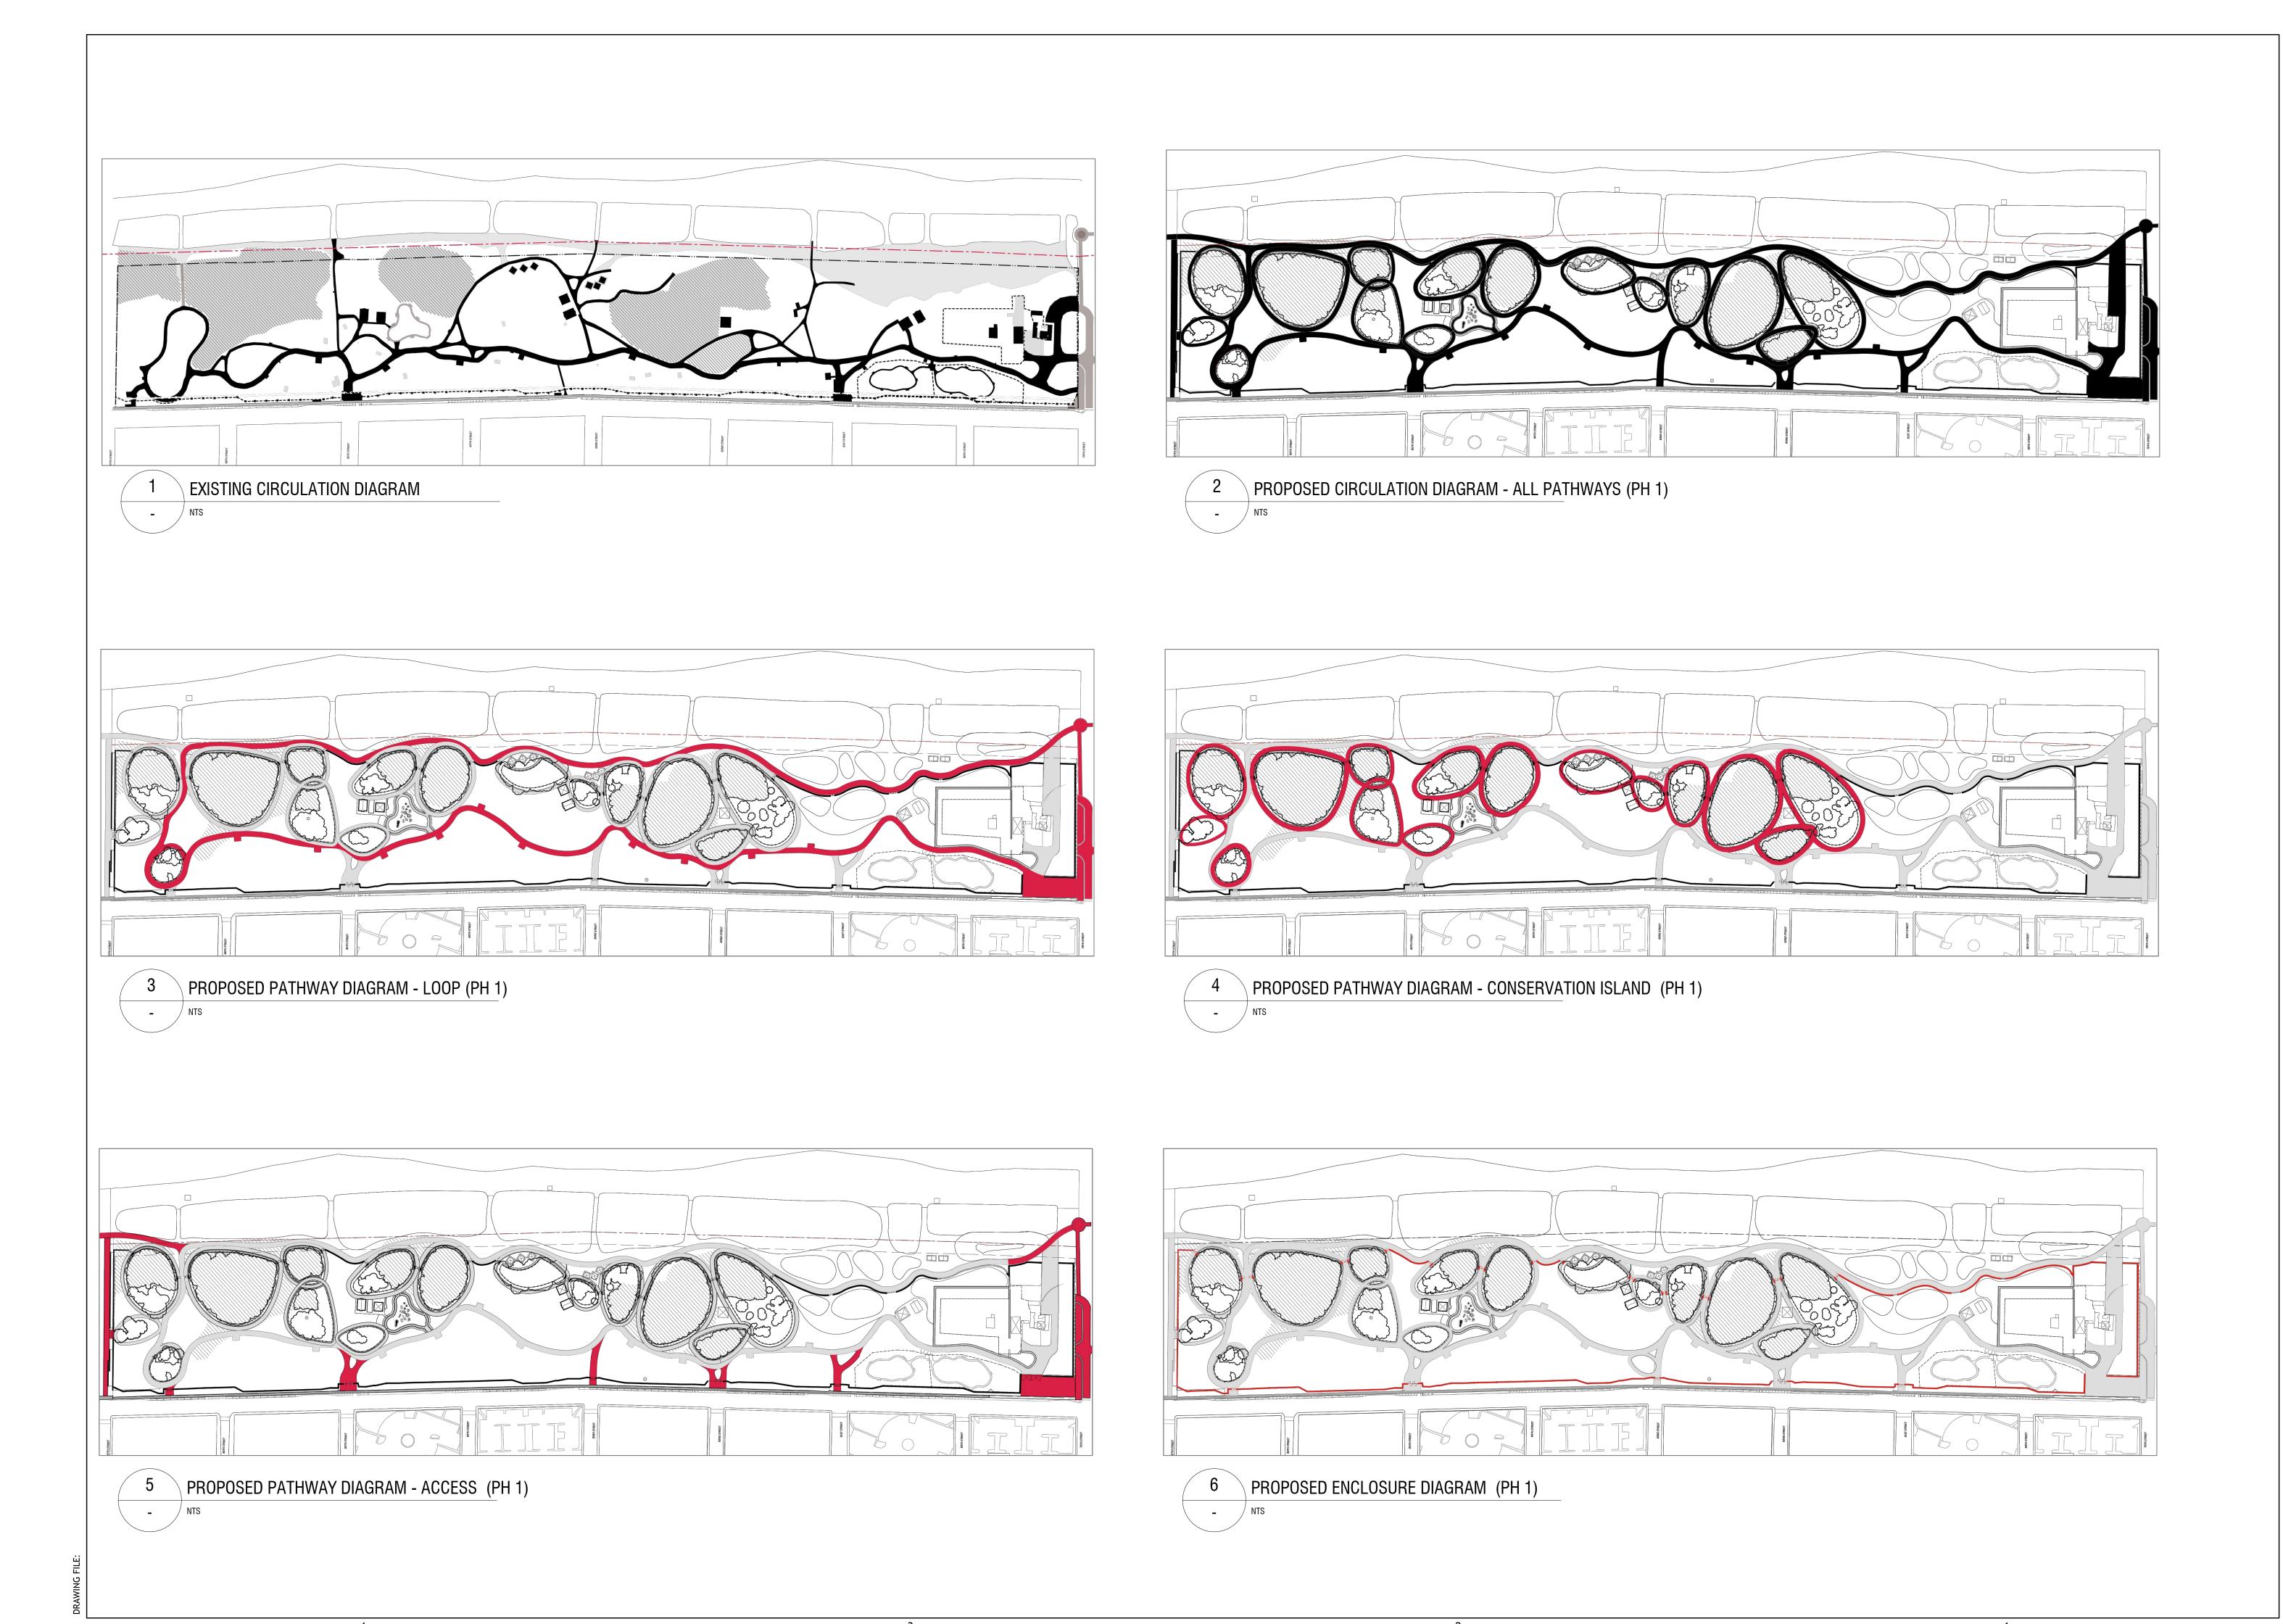

CLIENT: CITY OF MIAMI BEACH 1700 CONVENTION CENTER DRIVE MIAMI BEACH, FL 33139 PRIME CONSULTANT: alvin, Giordano & ASSOCIATES, INC. 800 Eller Drive, Suite 600, Fort Lauderdale - BEACH RENOURISHMENT Phone: 954.921.7781 • Fax: 954.921.8807 **CERTIFICATES OF AUTHORIZATION: DUNE TO REMAIN** ENGINEERING: 514 SURVEYING: 6791 - KEYSTONE WALL, TYP. EXISTING FENCE/ENCLOSURE EXISTING SAND DUNES TO REMAIN - EXISTING RESTROOMS TO REMAIN EXISTING RESTROOMS TO CONSERVATION ISLAND PAVING; LOOP PAVING AT BEACHWALK; NEW SAND MOUNDS WITH COCONUT BUFFER PLANTING AT SERVICES PROVIDED: LANDSCAPE ARCHITECTURE CIVIL ENGINEERING COASTAL ENGINEERING ELECTRICAL ENGINEERING TO REMAIN AND UPGRADE REMAIN AND UPGRADE WHITE CONCRETE WITH GRAY UNIT PAVERS WITH AND VEITCHIA PALM PLANTING MAINTENANCE AREA INTEGRAL SHELL TEXTURE, 4' CONCRETE BAND EDGE SURVEYING & MAPPING COST ESTIMATING O.C. JOINTING AND INTEGRATED CURB EDGE - UNIT PAVER PATH (CITY - KEYSTONE CHEEKWALL WITH - POST AND ROPE FENCE AT - EXISTING PAVILIONS - EXISTING PAVILIONS TO - KEYSTONE WALL WITH EXISTING RESTROOMS/PAVILION UNIT PAVER PATH (CITY) CONCEPTUAL DESIGNER: STANDARD) TO CONNECT ENCLOSURE GATES AT BEACH TO REMAIN AND UPGRADE CONSERVATION ISLAND, TYP. TO REMAIN REMAIN AND UPGRADE **ENCLOSURE GATES** STANDARD) WEST 8 - RELOCATED PALMS TO ADJACENT PROPERTY ACCESS AREAS 333 HUDSON STREET SUITE 905 NEW YORK CITY, NY 10013 ARCHITECTURAL CONSULTANT: SYNALOVSKI ROMANIK SAYE, LLC 1800 ELLER DRIVE SUITE 500 FORT LAUDERDALE, FL 33316 FIRM LICENSE: AA26001863 GEOTECHNICAL CONSULTANT: NUTTING ENGINEERS OF FLORIDA, INC. 2051 NW 112TH AVENUE SUITE 126 MIAMI, FL 33176 CERTIFICATE OF AUTHORIZATION: XXXX NORTH SHORE OPEN SPACE PARK BETWEEN 79TH AND 87TH STREETS, **REVISIONS:** - STREETSCAPE TREES TO EXISTING FENCE - EXISTING FENCE TO - EXISTING RESTROOM TO BE OPEN LAWN EXISTING PAVING TO MAJOR GATEWAY MAJOR GATEWAY LAWN/TREE PLANTING SUBMITTAL: TO REMAIN REFURBISHED, NEW PLAYGROUND REMAIN, TYP. REMAIN REMAIN 30% SD TO BE INSTALLED BY OTHERS (NIC) MINOR GATEWAY MINOR GATEWAY OPEN LAWN VITACOURSE STATIONS - EXISTING DOG RUN TO REMAIN OPEN LAWN - MINOR GATEWAY COASTAL GRASSLAND PLANTING CONSERVATION ISLAND PAVING; MINOR GATEWAY ALONG LOOP PATH WHITE CONCRETE WITH INTEGRAL SCALE: NTS SHELL TEXTURE, 4' O.C. JOINTING LOOP PAVING AT ATLANTIC WAY; AND INTEGRATED CURB EDGE GRAY UNIT PAVERS WITH CONCRETE BUFFER PLANTING AT BAND EDGE MAINTENANCE AREA NOV 14, 2016 CGA PROJECT NUMBER: SHEET TITLE: ILLUSTRATIVE SITE PLAN SHEET NUMBER:

DATE: NOV 14, 2016

CGA PROJECT NUMBER:

SHEET TITLE:
ILLUSTRATIVE SITE
DIAGRAMS

SHEET NUMBER:

L001

CLIENT:

MAMBEACH
CITY OF MIAMI BEACH
1700 CONVENTION CENTER DRIVE
MIAMI BEACH, FL 33139

PRIME CONSULTANT: