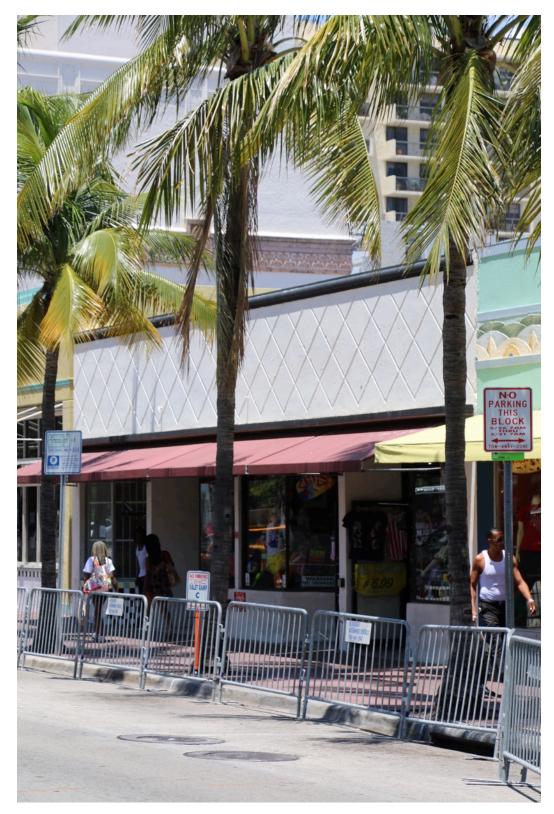

TOP PHOTO: 1971 VIEW OF 947 WASHINGTON AVENUE (4) LOWER PHOTO: 1971 VIEW OF 955 (LEFT) AND 947 WASHINGTON AVENUE (RIGHT) (4)

TOP PHOTO: 2016 VIEW OF 947 WASHINGTON AVENUE (3)

LOWER PHOTO: ORIGINAL ARCHITECTURAL ELEVATIONS (5)