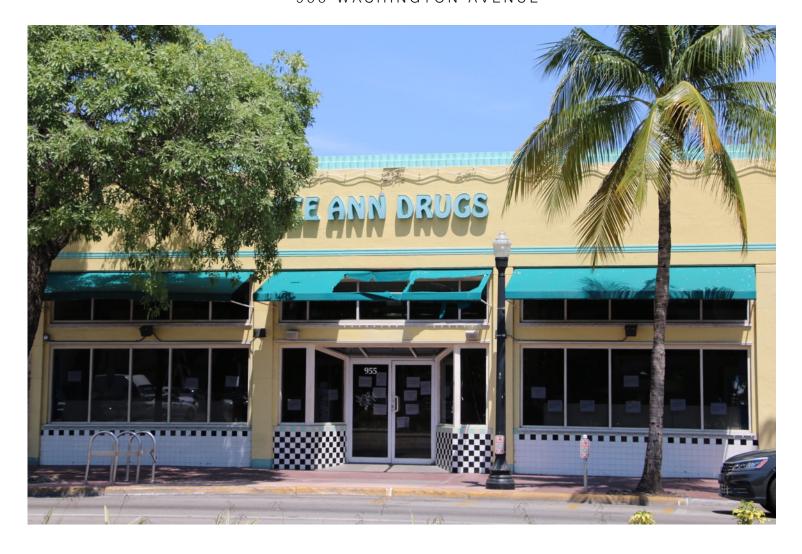

913-943 BUILDING CARD 10

ARCHITECT: KIEHNEL & ELLIOT

YEAR BUILT: 1942

DESIGNATION: HISTORIC

LEVELS: 1

FOLIO: 02-3234-008-1410 LOT SIZE: 6,500 SQUARE FEET

As illustrated in these photographs from the early 1970's it can be seen that these store fronts have undergone many transformations with over-abundant signage through the years.

This is a 1-story commercial building in the Art Deco style built in 1942. The structural system consists of stucco on concrete block. The foundations are noted on the Building Card as spread footing, Also noted is the flat roof with parapet walls. Windows are fixed aluminum replacement windows.

The diagonally scored concrete above the storefronts is shown as being original in the original architectural drawings below.

The 4" x 4" ceramic tiles at the knee-wall are not original to the building.