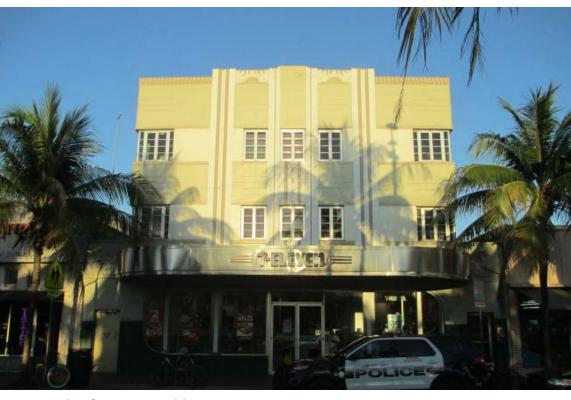

West Facade, Southwest corner 09/15/16

West Facade, Northeast corner 09/15/16

West Facade of Existing Building 09/15/16

Southwest corner from 14th St/ Washington Ave intersection 09/15/16

Southeast corner from Collins Court 09/15/16