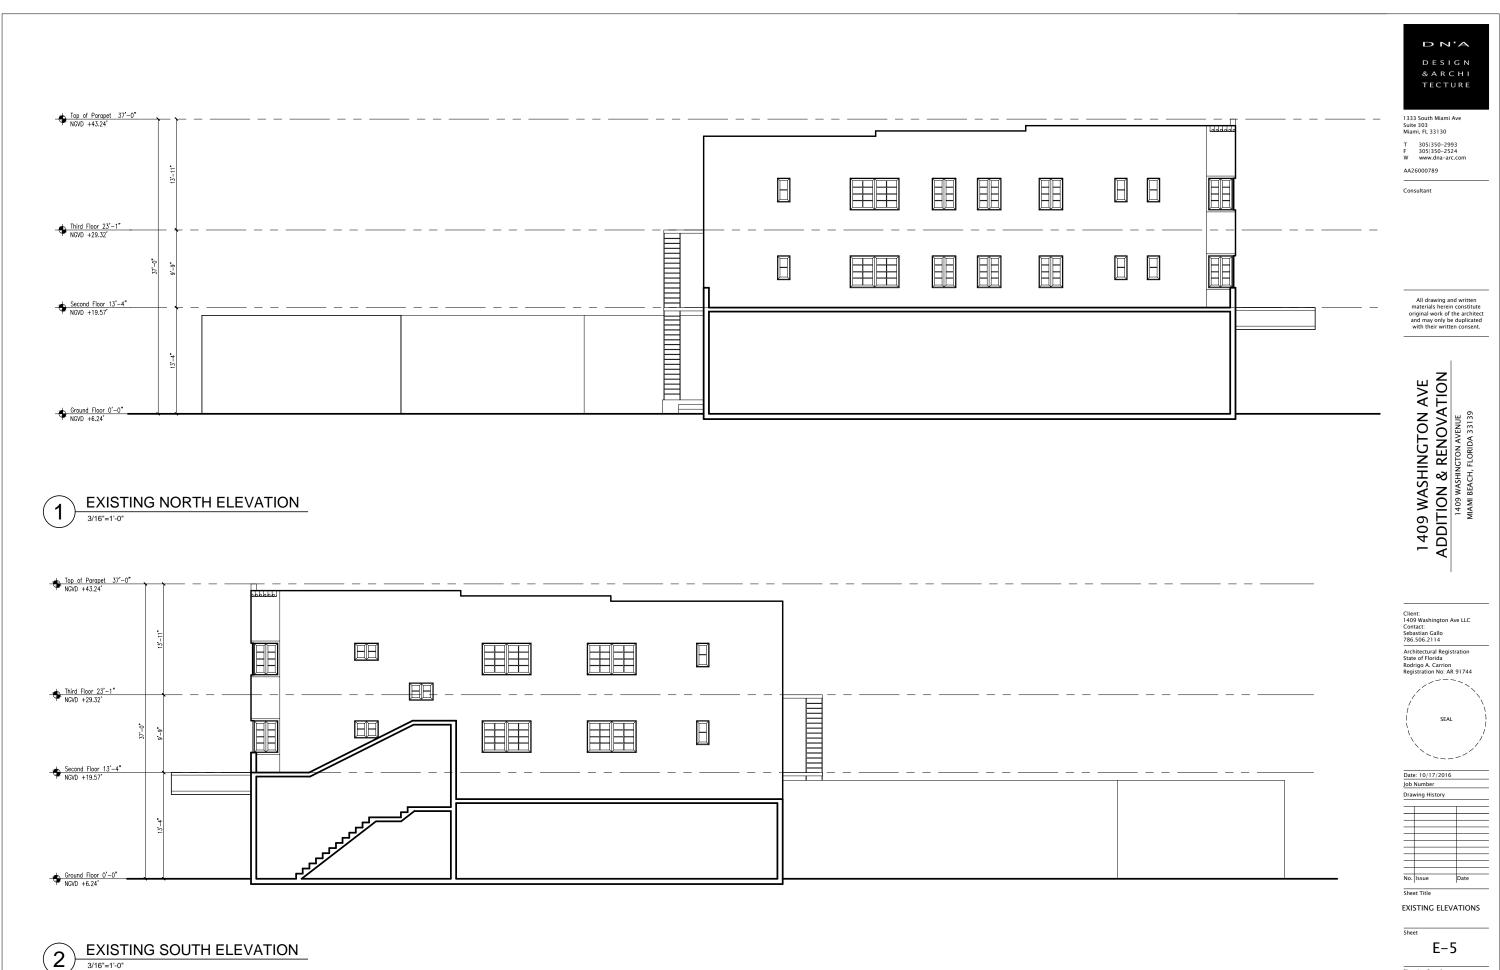

# 1 EXISTING WEST ELEVATION 3/16"=1'-0"

1333 South Miami Ave Suite 303 Miami, FL 33130

T 305|350-2993 F 305|350-2524

AA26000789

Consultan

All drawing and written materials herein constitute original work of the architect and may only be duplicated with their written consent.

# 1409 WASHINGTON AVE ADDITION & RENOVATION 1409 WASHINGTON AVENUE MIAMI BEACH, FLORIDA 33139

Client: 1409 Washington Ave LLC Contact: Sebastian Gallo 786.506.2114

Architectural Registration State of Florida Rodrigo A. Carrion Registration No: AR 91744

Date: 10/17/2016 Job Number Drawing History

No. Issue Sheet Title

EXISTING ELEVATIONS

Sheet

E-4

AA26000789

All drawing and written materials herein constitute original work of the architect and may only be duplicated with their written consent.