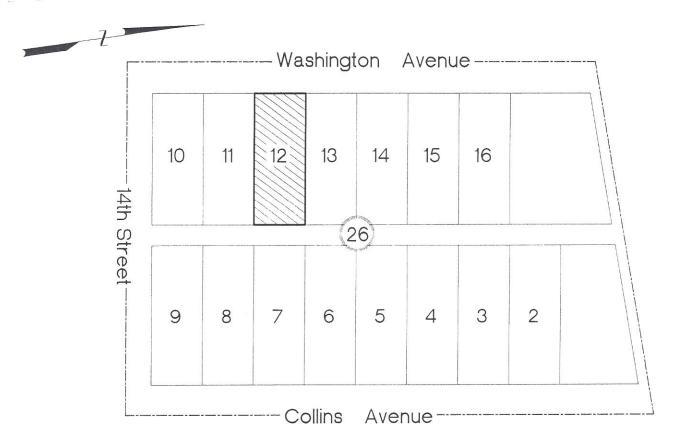

## LEGAL DESCRIPTION:

Lot 12, Block 26, "OCEAN BEACH ADDITION No. 2", according to the Plat Thereof, as recorded in Plat Book 2, Page 56, of the Public Records of Miami-Dade County, Florida.

AFA &∓ Company, Inc. ++ Land