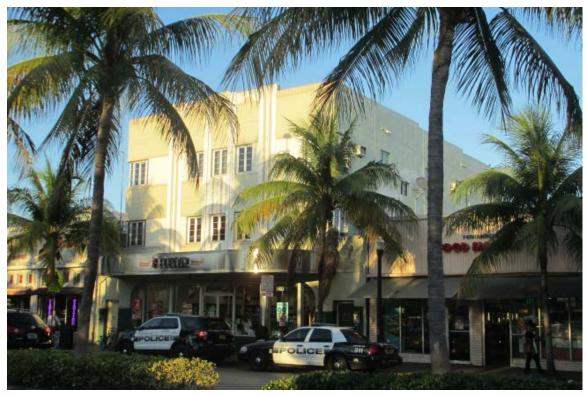

West Facade, Southwest corner 09/15/16

West Facade, Northeast corner 09/15/16

West Facade of Existing Building 09/15/16

Southwest corner from 14th St/ Washington Ave intersection 09/15/16

Southeast corner from Collins Court 09/15/16