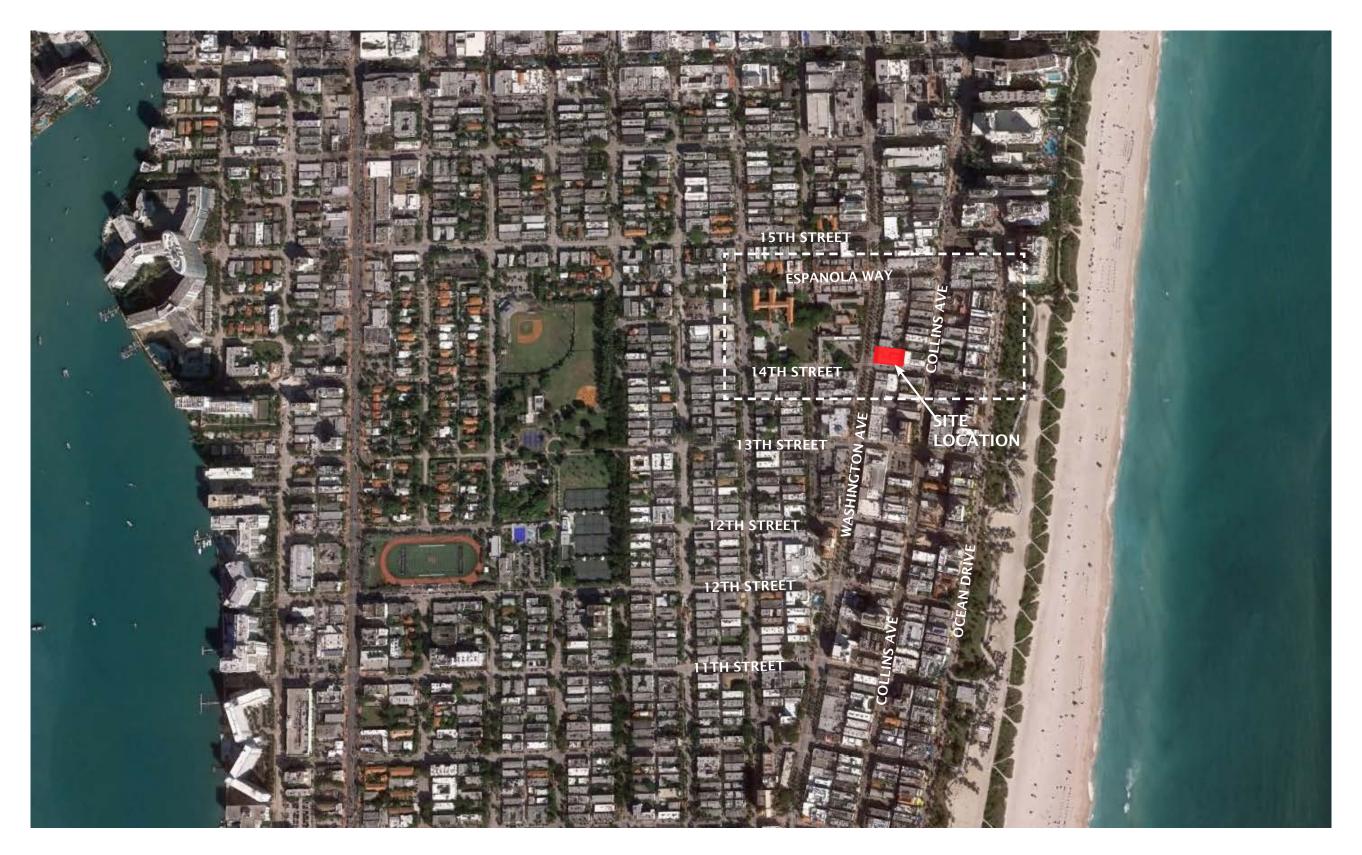

Second floor apartment 09/15/16

Second floor apartment 09/15/16

LOCATION PLAN / AERIAL
1/2 MILE RADIUS

EXISTING 1-STORY BUILDING WASHINGTON AVENUE **COLLINS COURT** EXISTING — AWNING BELOW EXISTING 3-STORY-EXISTING 1-STORY — STORAGE — PROPERTY LINE EXISTING 1-STORY BUILDING