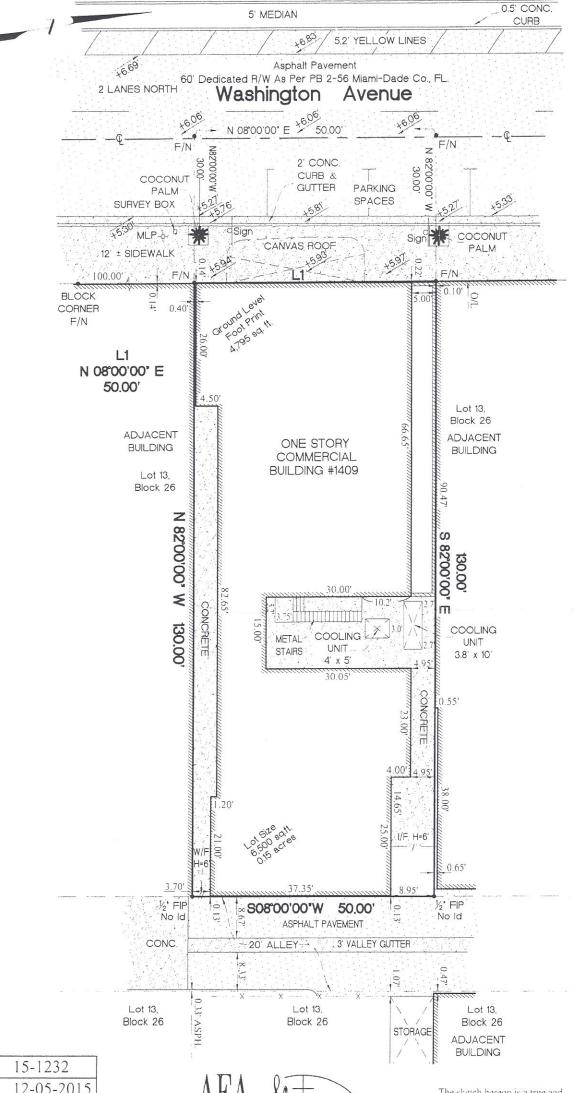

## **PROPERTY ADDRESS:**

1409 Washington Avenue Miami Beach, Florida 33139

### SURVEYOR NOTES

- #1 Lands Shown Hereon were not abstracted for Fasement and/or Right of Way Records. The
  Easement - Right of Way that are shown on
  survey are as per plat of record unless otherwise noted.

  #2 Benchmark: Miami-Dade County Public Works Dep.
- BM Name D-148-R, BM Locator 3220 N, BM Elev. 6.35'
  Bearings as Shown hereon are Based upon
  Washington Avenue, N08°00'00"E.
  Please See Abbreviations

- Survey is incomplete Without Sheet 2 of 2 Drawn By: E.O. Date: 12-05-2015 Complete Field Survey Date: 12-03-2015 Dise No 2015, Station Surveying Scion
- Last Revised:
- #10 Legal Description Furnished by client
- #11 This Certification is only for the lands as described. It is not a certification of Title, Zoning, Easements, or Freedom of Encumbrances, ABSTRACT NOT REVIEWED.
- #12 There may be additional Restrictions not shown on this survey that may be found in the Public Records of Miami-Dade County, examination of ABSTRACT OF TITLE will have to be made to determine record
- instruments, if any affecting this property.

  #13 ACCURACY:The expected use of the land, as classified in the Minimum Technical Standard (5J-17.050), is 
  "Residential". The Minimum relative distance accuracy for this type of boundary survey is 1 foot in 10,000 feet. The accuracy obtained by measurement and calculation of a closed geometric figure was found to exceed this requirement
- #14 Foundations and/or footings that may cross beyond the boundary lines of the parcel herein described are not shown hereon.

  #15 Not Valid without one signature and the original raised
- seal of a Florida Licensed Surveyor and Mapper.
  Additions or deletions to Survey maps or reports by other than the signing party or parties is prohibited
- without written consent of the signing party or parties.

  #16 Contact the appropriate authority prior to any design work on information.

  #17 Underground utilities are not depicted hereon, contact
- the appropriate authority prior to any design work or construction on the property herein described. Surveyor shall be notified as to any deviation from utilities shown hereon
- #18 Ownership Subject to OPINION OF TITLE.

## **ABBREVIATIONS**

A = ANCOISTANCE

AVE = AVENUE

AVENUE

CLB = CONTROLL

CLB =

**ELEVATION INFORMATION** National Flood Insurance Program FEMA Elev. Reference to NGVD 1929

Comm Panel 120651 Panel # 0317 "AE" Firm Zone:

Date of Firm: 09-11-2009 Base Flood Elev. 8.00'

F.Floor Elev. N/A Garage Elev. N/A "L" Suffix:

Elev. Reference to NGVD 1929

#### **CERTIFIED ONLY TO:**

Acastar Miami LLC

## LEGAL DESCRIPTION:

Lot 12, Block 26, "OCEAN BEACH ADDITION No. 2", according to the Plat Thereof, as recorded in Plat Book 2, Page 56, of the Public Records of Miami-Dade County, Florida.

AFA &∓ Company, Inc. ++ Land