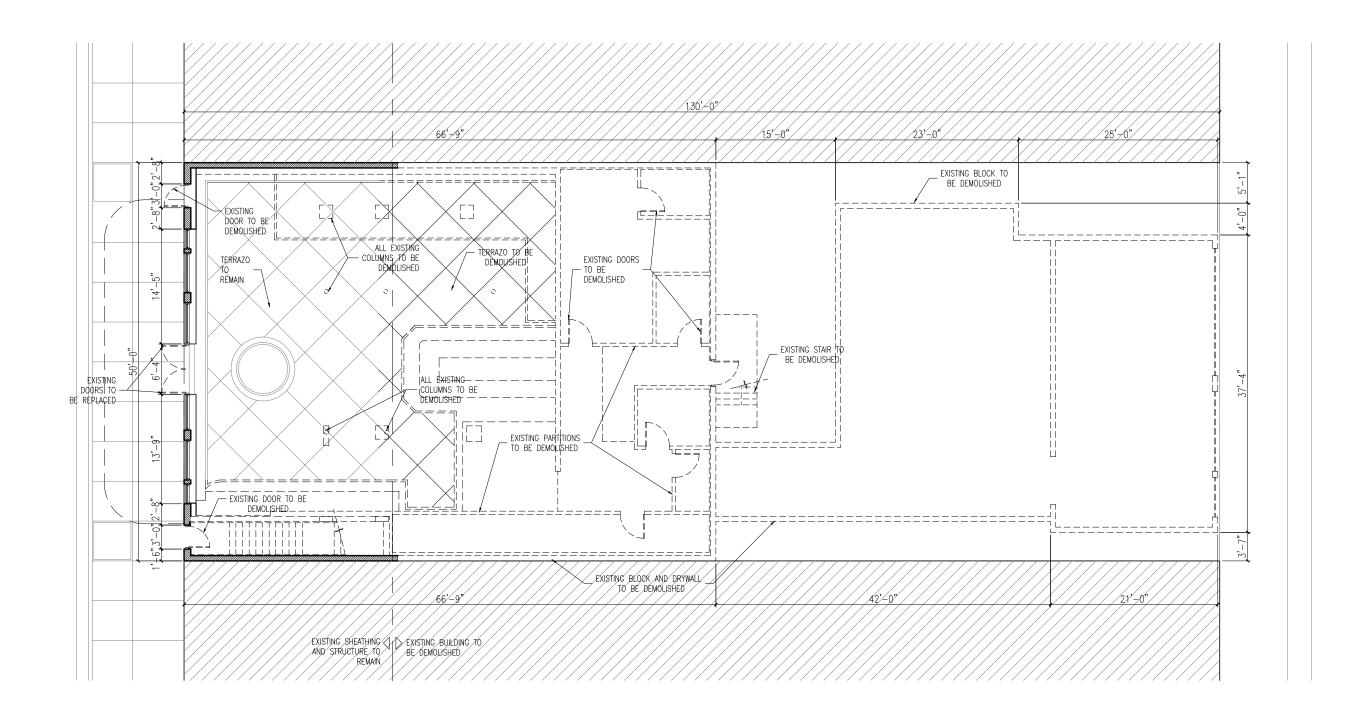

Date: 10/17/2016 Drawing History

Sheet Title

EXISTING GROUND FLOOR DEMOLITION PLAN

D-1

AA26000789

All drawing and written materials herein constitute original work of the architect and may only be duplicated with their written consent.

1409 WASHINGTON AVE ADDITION & RENOVATION 1409 WASHINGTON AVENUE MAMI BEACH, FLORIDA 33139

Client: 1409 Washington Ave LLC Contact: Sebastian Gallo 786.506.2114

Architectural Registration State of Florida Rodrigo A. Carrion Registration No: AR 91744