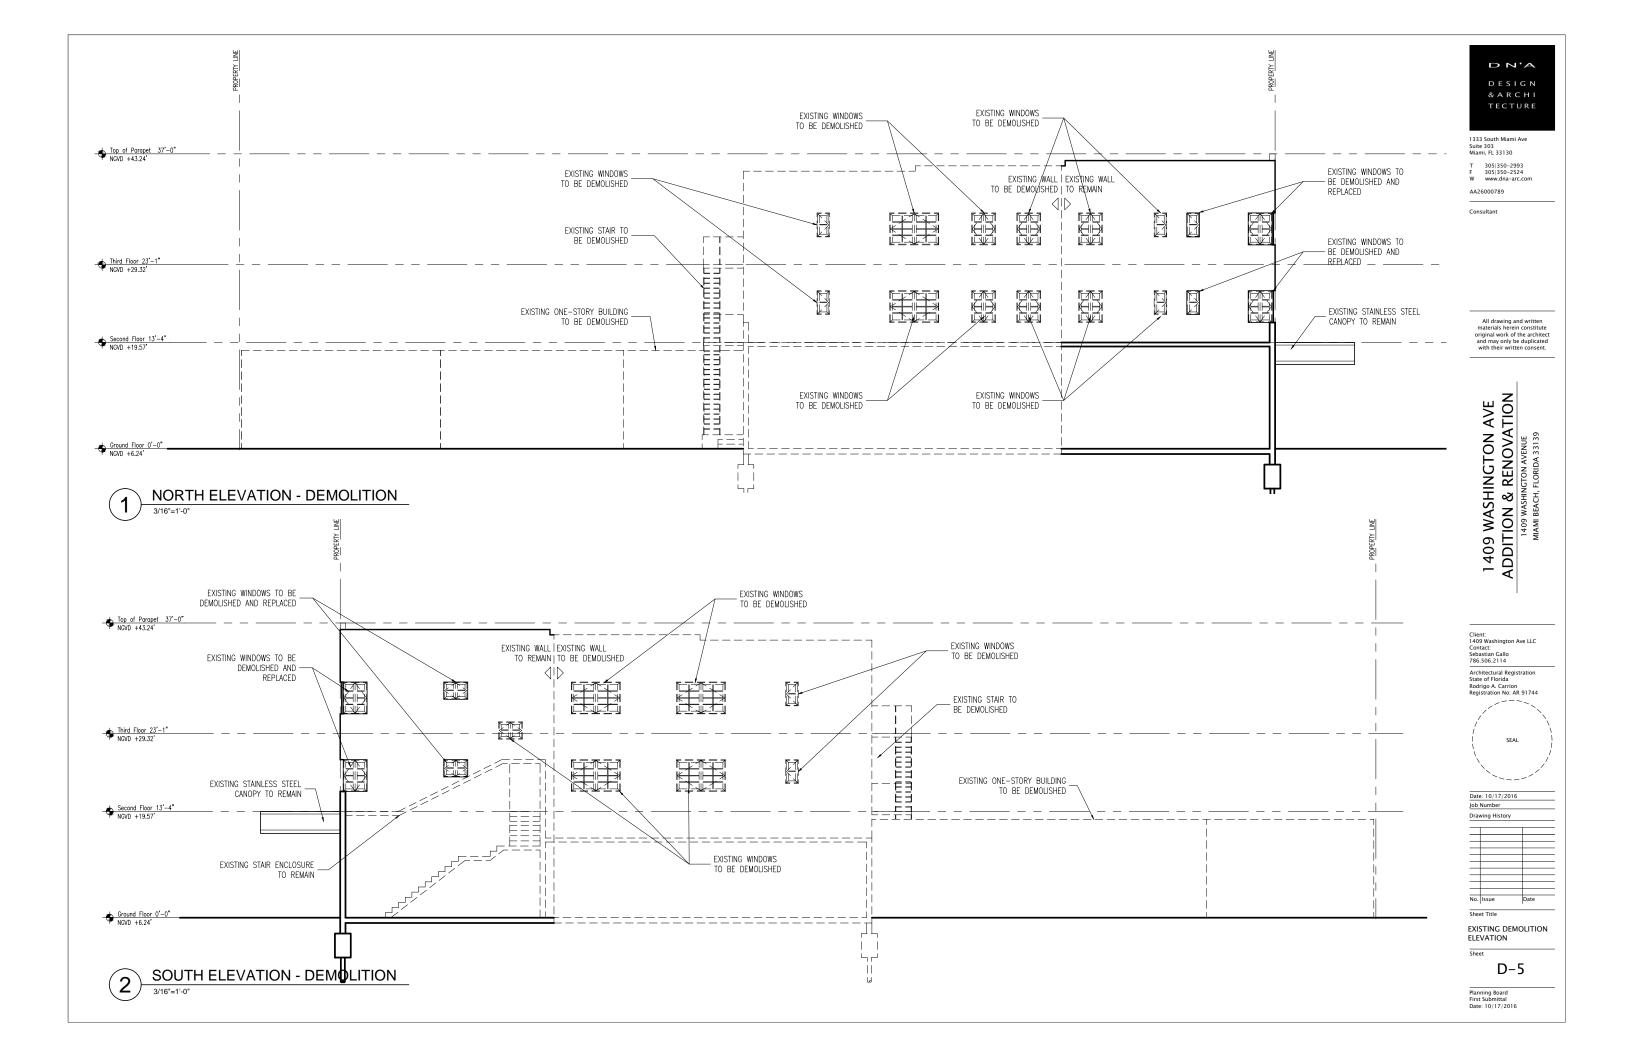

Architectural Registration State of Florida Rodrigo A. Carrion Registration No: AR 91744

SEAL

Date: 10/17/2016 Drawing History

Sheet Title

EXISTING DEMOLITION ELEVATION

D-4

SECOND FLOOR PLAN 3/32"=1'-0"

EXISTING FLOOR AREA