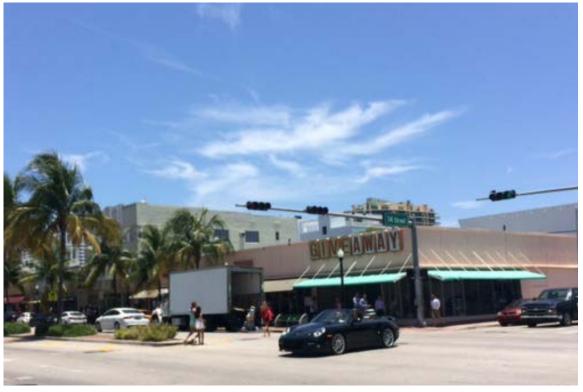

West Facade, Southwest corner 09/15/16

West Facade, Northeast corner 09/15/16

West Facade of Existing Building 09/15/16

Southwest corner from 14th St/ Washington Ave intersection 09/15/16

Southeast corner from Collins Court 09/15/16