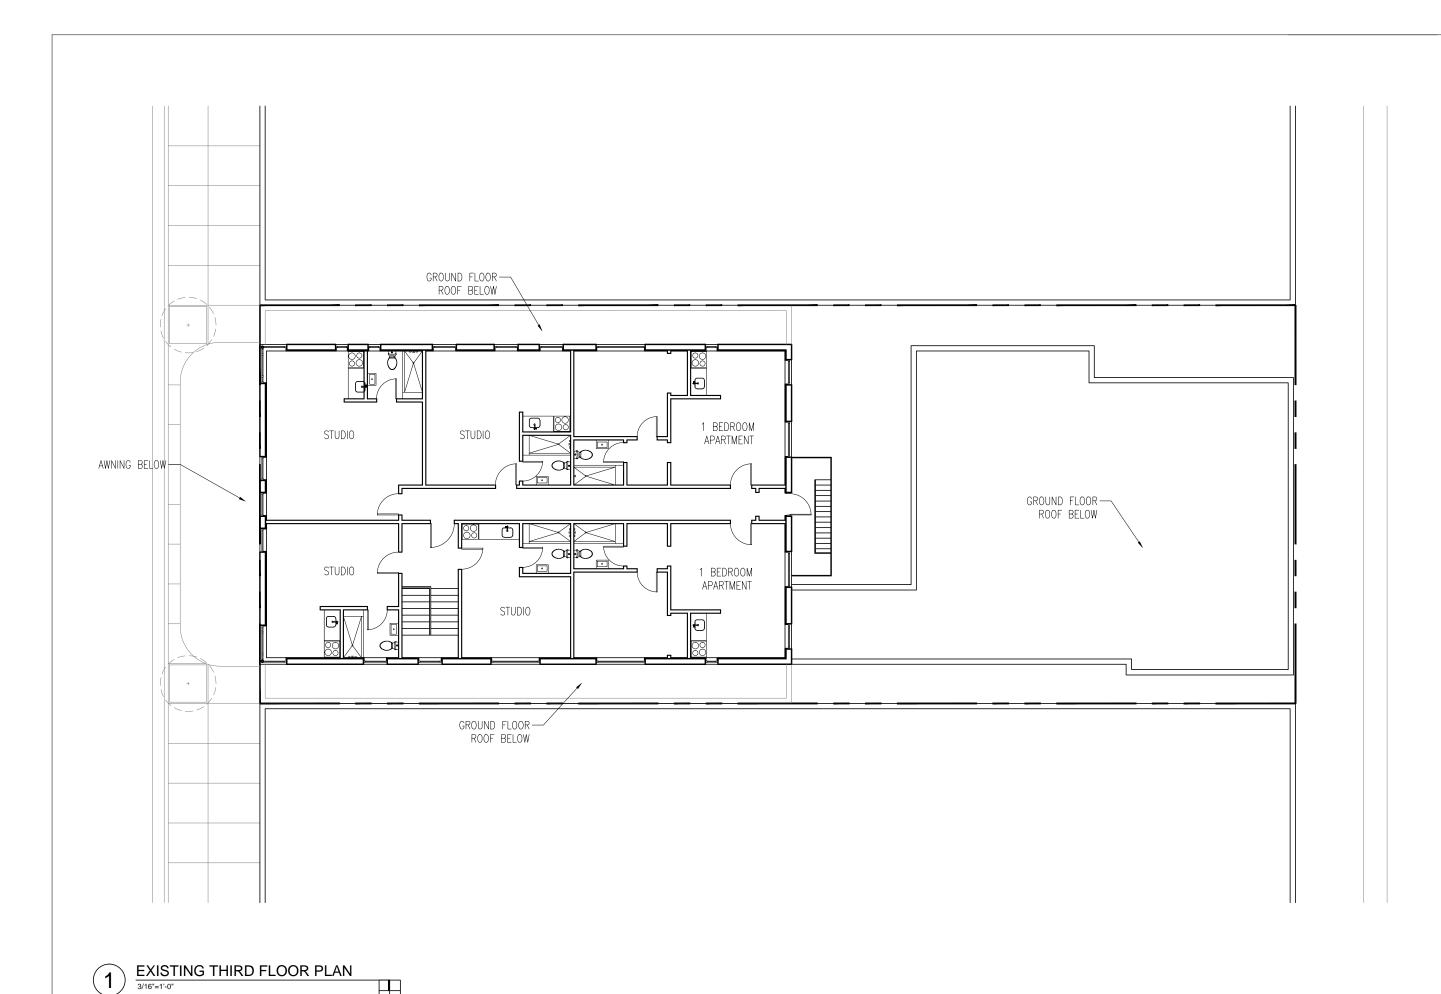

Gallo 786.506.2114

Architectural Registration State of Florida Rodrigo A. Carrion Registration No: AR 91744

SEAL

Date: 10/17/2016 Job Number

Drawing History

No. Issue Date

Sheet Title

EXISTING GROUND FLOOR PLAN

Sheet

E-1







T 305|350-2993 F 305|350-2524

AA26000789

Concultan

All drawing and written materials herein constitute original work of the architect and may only be duplicated with their written consent.

# 1409 WASHINGTON AVE ADDITION & RENOVATION 1409 WASHINGTON AVENUE MAMI BEACH, FLORIDA 33139

Client: 1409 Washington Ave LLC Contact: Sebastian Gallo 786.506.2114

Architectural Registration State of Florida Rodrigo A. Carrion Registration No: AR 91744



Date: 10/17/2016 Job Number Drawing History

o. Issue Date

Sheet Title

EXISTING SECOND FLOOR PLAN

Sheet

E-2





T 305|350-2993 F 305|350-2524

AA26000789

Consultant

All drawing and written materials herein constitute original work of the architect and may only be duplicated with their written consent.

1409 WASHINGTON AVE
ADDITION & RENOVATION
1409 WASHINGTON AVENUE
MIAMI BEACH, FLORIDA 33139

Client: 1409 Washington Ave LLC Contact: Sebastian Gallo 786.506.2114

Architectural Registration State of Florida Rodrigo A. Carrion Registration No: AR 91744



Date: 10/17/2016 Job Number Drawing History

No. Issue Date

Sheet Title

EXISTING THIRD FLOOR PLAN

Sheet

E-3



# 1 EXISTING WEST ELEVATION 3/16"=1'-0"







1333 South Miami Ave Suite 303 Miami, FL 33130

T 305|350-2993 F 305|350-2524

AA26000789

Consultan

All drawing and written materials herein constitute original work of the architect