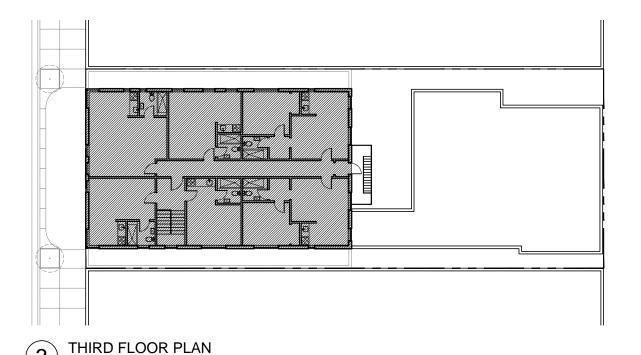

rchitectural Registration State of Florida Rodrigo A. Carrion Registration No: AR 91744



Date: 10/17/2016 Job Number Drawing History

No. Issue Date

EXISTING DEMOLITION PLANS

Sheet

D-3





WEST ELEVATION - DEMOLITION



EAST ELEVATION - DEMOLITION 3/16"=1'-0"



1333 South Miami Ave Suite 303 Miami, FL 33130

AA26000789

All drawing and written materials herein constitute original work of the architect and may only be duplicated with their written consent.

1409 WASHINGTON AVE ADDITION & RENOVATION

Client: 1409 Washington Ave LLC Contact: Sebastian Gallo 786.506.2114

Architectural Registration State of Florida Rodrigo A. Carrion Registration No: AR 91744

SEAL

Date: 10/17/2016 Drawing History

Sheet Title

EXISTING DEMOLITION ELEVATION

D-4









SECOND FLOOR PLAN 3/32"=1'-0"



EXISTING FLOOR AREA

3/32"=1'-0"

FIRST FLOOR: SECOND FLOOR: THIRD FLOOR: 5,336 SQ FT 2,681 SQ FT 2,681 SQ FT

TOTAL FLOOR AREA: 10,698 SQ FT ALLOWABLE FLOOR AREA: 13,000 SQ FT

TOTAL ROOM COUNT

GROUND FLOOR: SECOND FLOOR: THIRD FLOOR: TOTAL: 12 DN'A TECTURE

1333 South Miami Ave Suite 303 Miami, FL 33130

AA26000789

All drawing and written materials herein constitute original work of the architect and may only be duplicated with their written consent.

1409 WASHINGTON AVE
ADDITION & RENOVATION
1409 WASHINGTON AVENUE
MIAMI BEACH, FLORIDA 33139

Client: 1409 Washington Ave LLC Contact: Sebastian Gallo 786.506.2114

Architectural Registration State of Florida Rodrigo A. Carrion Registration No: AR 91744



Date: 10/17/2016 Drawing History Sheet Title

FAR CALCULATIONS EXISTING

F-1



##