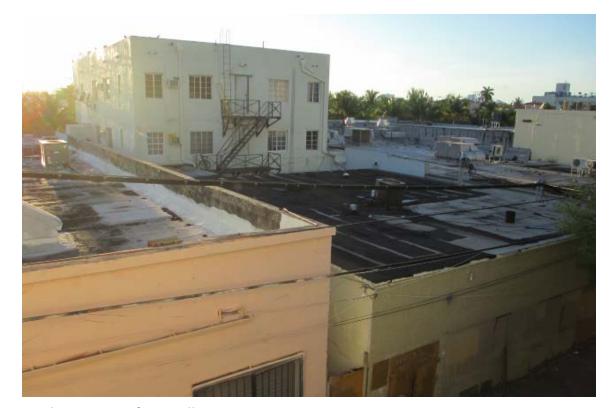

West Facade, Southwest corner 09/15/16

West Facade, Northeast corner 09/15/16

West Facade of Existing Building 09/15/16

Southwest corner from 14th St/ Washington Ave intersection 09/15/16

Southeast corner from Collins Court 09/15/16