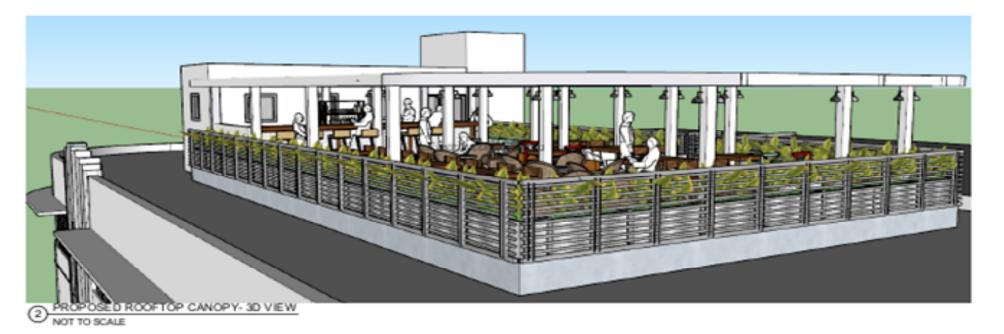

# (2) Retractable Rooftop Canopy

- Stylized with Art Deco curve at the intersection of Lincoln and Drexel
- Sensitive to and compatible with the surrounding similarly retrofitted historic buildings
- Centrally located
- Consistent with prior approvals

THE PLANE IS NOT THE

PROPOSED ROOFTOP CANOPY- 3D VIEW
NOTTO SCALE

Orgies

CARGON LATE AND LATE

DENTS OF SEC.

MOFECT:

P. R. 100, M. 1910.

BYTEFACE DESIGNATION