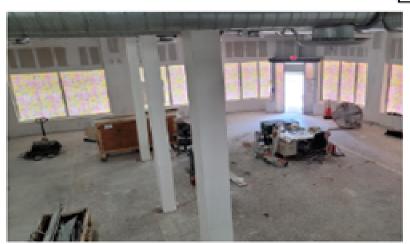

### (1) Public Interior:

- Generally, interior areas of structures that are commonly open to the public and may have historic value, such as lobbies
- Existing interior blank space
- Numerous modifications and change of uses

GROUND FLO OR PLAN- EXISTING

GROUND FLOOR- EXISTING CONDITION NOT TO SCALE

@ GROUND FLU NOT TO SCALE GROUND FLOOR- EXISTING CONDITION

APPROVED UNDER INTERIOR DEMOLITION PERMIT. # 19-0330

EXISTING STAIR
 NOT TO SCALE