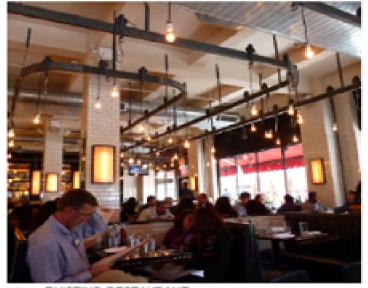

### (1) Public Interior:

- Generally, interior areas of structures that are commonly open to the public and may have historic value, such as lobbies
- Existing interior blank space
- Numerous modifications and change of uses