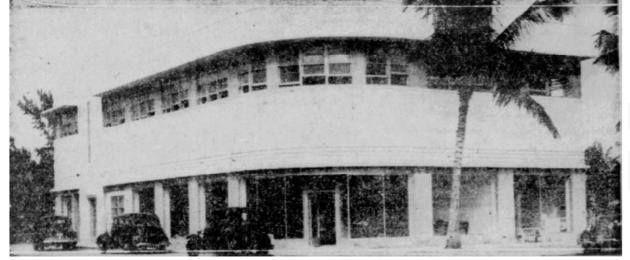

# History

Name: LINCOLN-DREXEL BUILDING

Address: 455 Lincoln Road, Miami Beach

Date of Construction: 1937

Architect: Robert M. Little

Architectural Style: Art Deco

Historic Status: Contributing

Historic Districts: Flamingo Park Historic District (Local 1990, 1992)