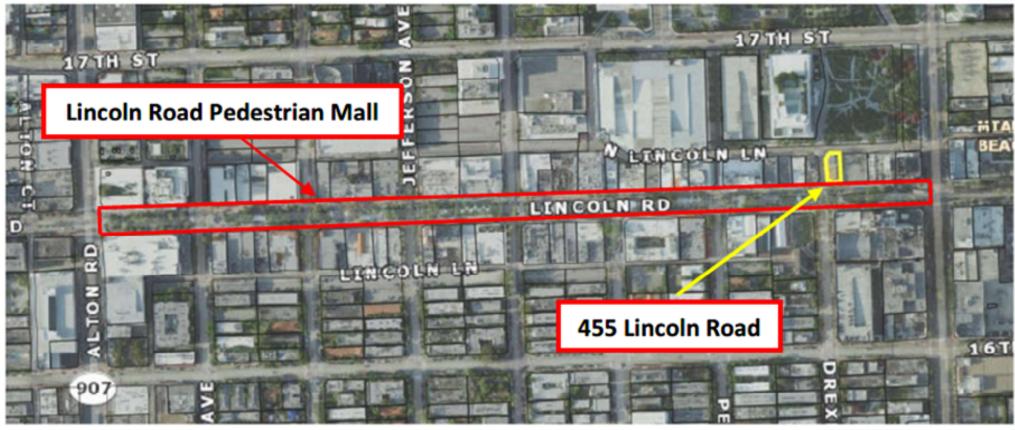

# **Property Location**

### **Aerials**

- South of Soundscape Park
- Southeast of the New World Center
- Northwest of the Miami Beach Community Church

Fig. 13. North side of Lincoln Road between Pennsylvania and Washington Avenues, 2021. (Google Maps)

Fig. 14. South side of Lincoln Road between Pennsylvania and Washington Avenues, 2021. (Google Maps)