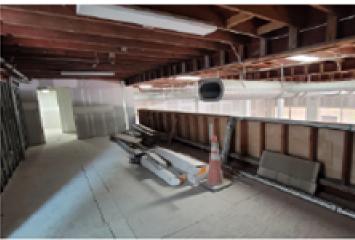

### (1) Public Interior:

- Generally, interior areas of structures that are commonly open to the public and may have historic value, such as lobbies
- Existing interior blank space
- Numerous modifications and change of uses