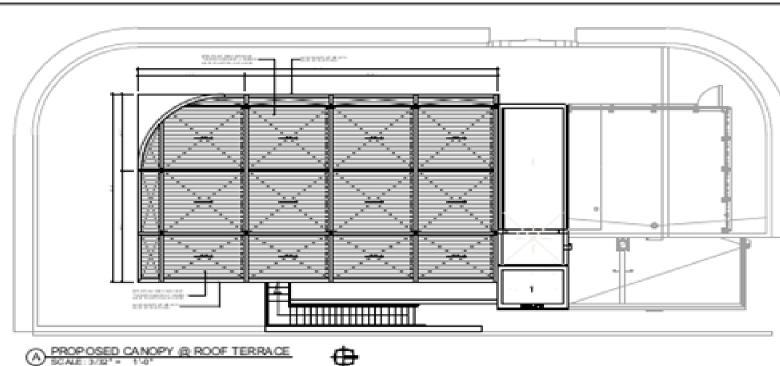

# (2) Retractable Rooftop Canopy

- Stylized with Art Deco curve at the intersection of Lincoln and Drexel
- Sensitive to and compatible with the surrounding similarly retrofitted historic buildings
- Centrally located
- Consistent with prior approvals

PROPOSED ROOF TERRACE PLAN SCALE: 3/32" - 1'40"