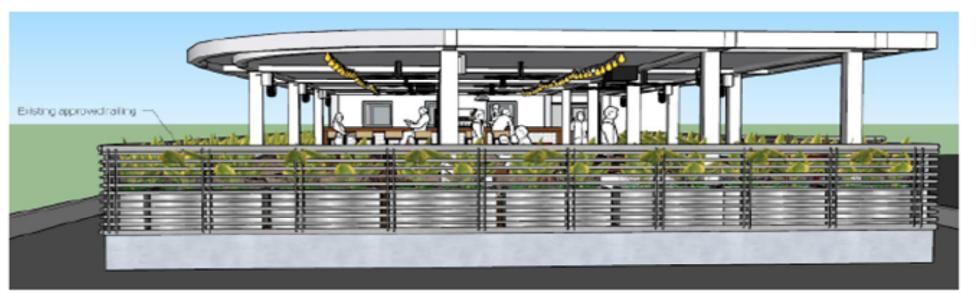

# (2) Retractable Rooftop Canopy

- Stylized with Art Deco curve at the intersection of Lincoln and Drexel
- Sensitive to and compatible with the surrounding similarly retrofitted historic buildings
- Centrally located
- Consistent with prior approvals

Marie Marie II y provin

A-114a

PROPOSED ROOFTOP CANOPY- 3D VIEW
NOTTO SCALE

PROPOSED ROOFTOP CANOPY- 3D VIEW 2 NOT TO SCALE

CRASE AS A STATE OF THE STATE O

DEVISORIES

ACCEPTOR OF THE PERSON NAMED IN COLUMN TWO IS NOT THE PERSON NAMED IN COLUMN TO THE PERSON NAMED