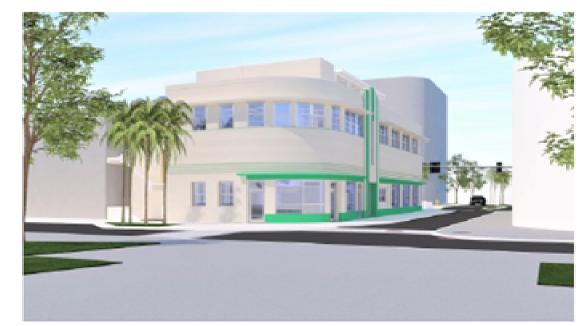

# (2) Retractable Rooftop Canopy

- Stylized with Art Deco curve at the intersection of Lincoln and Drexel
- Sensitive to and compatible with the surrounding similarly retrofitted historic buildings
- Centrally located
- Consistent with prior approvals

FORM ONCUP, INC.

1757 PERMIT TATAL

manager and the same of the sa

1 WEST ELEVATION: VIEW ANGLE

2 LINCOLN ROAD AND DREXEL AVENUE 3D VIEW NOTTO SCALE

DREXEL AVENUE- 3D VIEW NOTTO SCALE

CALL SECTION STATE AND SECTION SECTION