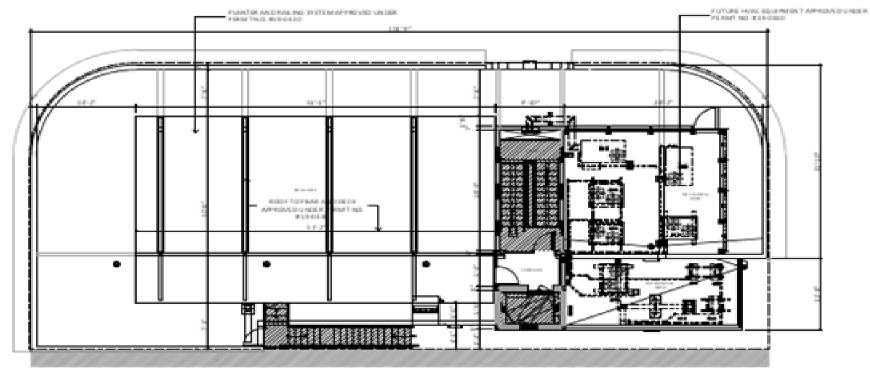

### **HPB 18-0225**

 COA for the introduction of active roof deck including new rooftop elevator and stair enclosures

GROUND FLO OR PLAN- EXISTING

GROUND FLOOR- EXISTING CONDITION NOT TO SCALE

@ GROUND FLU NOT TO SCALE GROUND FLOOR- EXISTING CONDITION

APPROVED UNDER INTERIOR DEMOLITION PERMIT. # 19-0330

EXISTING STAIR
 NOT TO SCALE

FORMGROUP and the date of lanning

ROOF FLOOR PLAN- EXISTING SCALE 3/32" = 1'-0"

APPROVED UNDER INTERIOR DEMOLITION PERMIT. # 19-0330

NOTTO SCALE

2 ROOF FLOOR- EXISTING ACCESS DOOR NOT TO SCALE

EXISTING SECONDARY ACCESS STAIR
 NOT TO SCALE