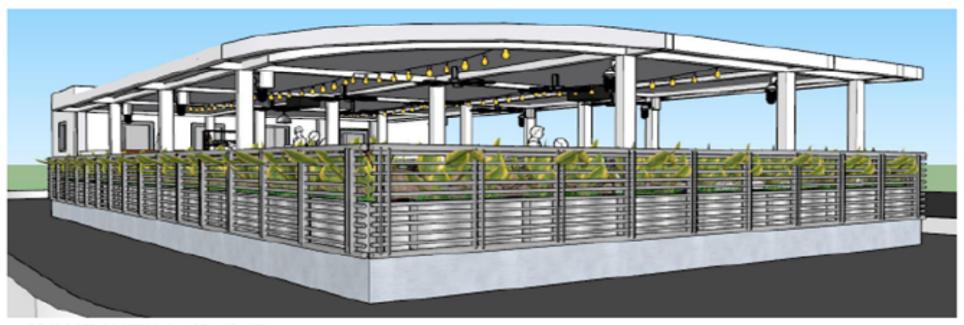

# (2) Retractable Rooftop Canopy

- Stylized with Art Deco curve at the intersection of Lincoln and Drexel
- Sensitive to and compatible with the surrounding similarly retrofitted historic buildings
- Centrally located
- Consistent with prior approvals

MINISTER OF THE CONTROL OF THE STATE OF THE

ROOF CANOPY- SECTION DETAIL

SCALE 38" -

CANOPY @ ROOF TERRACE - 3D VIEW

NOT TO SCALE

....

TO DESCRIPTION OF THE

ALC: UNKNOWN

PERSONAL PROPERTY.

FORMGROUP architecture planning

POPM SPOLP, NO.

THE RESERVE OF THE PROPERTY OF

TATO THE PARTY OF STREET

Manager Comme

CANOPY® ROOF TERRACE-3D VIEW NOTTO SCALE

DESCRIPTION OF THE