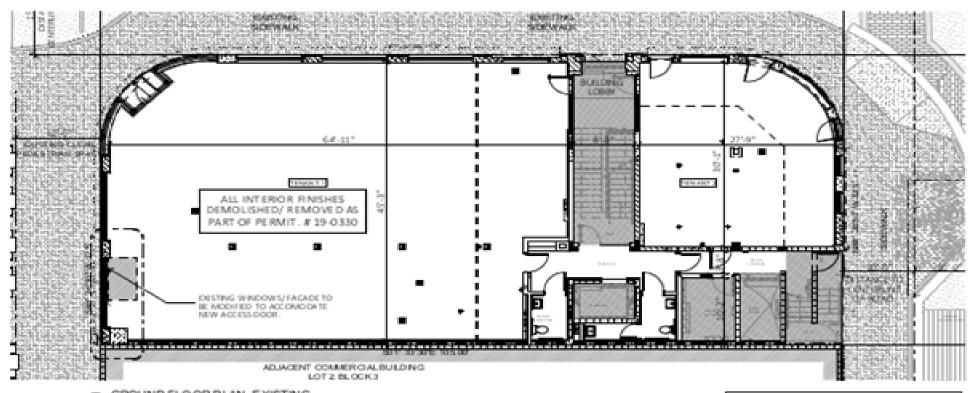

### (1) Public Interior:

- Generally, interior areas of structures that are commonly open to the public and may have historic value, such as lobbies
- Existing interior blank space
- Numerous modifications and change of uses

GROUND FLO OR PLAN- EXISTING

GROUND FLOOR- EXISTING CONDITION NOT TO SCALE

@ GROUND FLU NOT TO SCALE GROUND FLOOR- EXISTING CONDITION

APPROVED UNDER INTERIOR DEMOLITION PERMIT. # 19-0330

EXISTING STAIR
 NOT TO SCALE