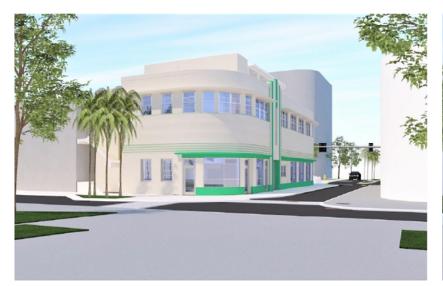

# (2) Retractable Rooftop Canopy

- Stylized with Art Deco curve at the intersection of Lincoln and Drexel
- Sensitive to and compatible with the surrounding similarly retrofitted historic buildings
- Centrally located
- Consistent with prior approvals