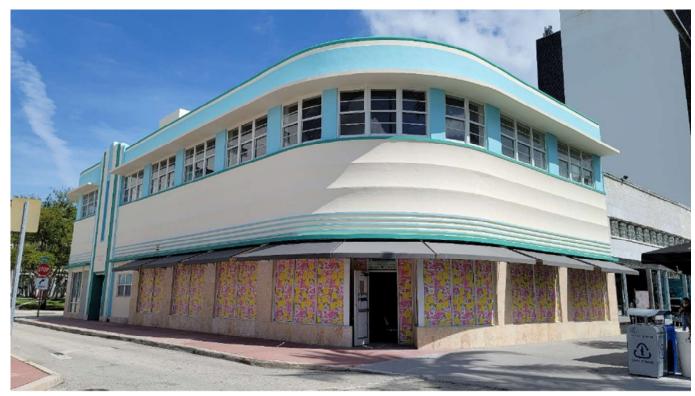

# 455 Lincoln Road HPB 19-0367

Historic Preservation Board October 12, 2021

HERITAGE

# History

Name: LINCOLN-DREXEL BUILDING

Address: 455 Lincoln Road, Miami Beach

Date of Construction: 1937

Architect: Robert M. Little

Architectural Style: Art Deco

Historic Status: Contributing

Historic Districts: Flamingo Park Historic District (Local 1990, 1992)

Miami Beach Architectural District (National Register 1979)

HPB 18-0225 September 17, 2018 Certificate of Appropriateness