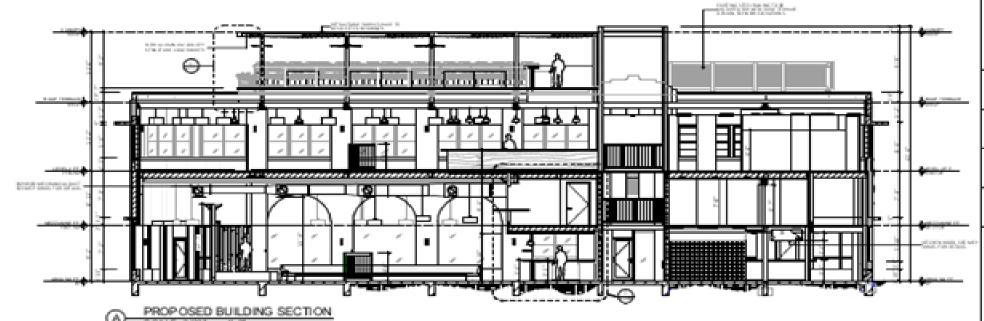

### (1) Public Interior:

- Generally, interior areas of structures that are commonly open to the public and may have historic value, such as lobbies
- Existing interior blank space
- Numerous modifications and change of uses

GROUND FLO OR PLAN- EXISTING

GROUND FLOOR- EXISTING CONDITION NOT TO SCALE

@ GROUND FLU NOT TO SCALE GROUND FLOOR- EXISTING CONDITION

APPROVED UNDER INTERIOR DEMOLITION PERMIT. # 19-0330

EXISTING STAIR
 NOT TO SCALE