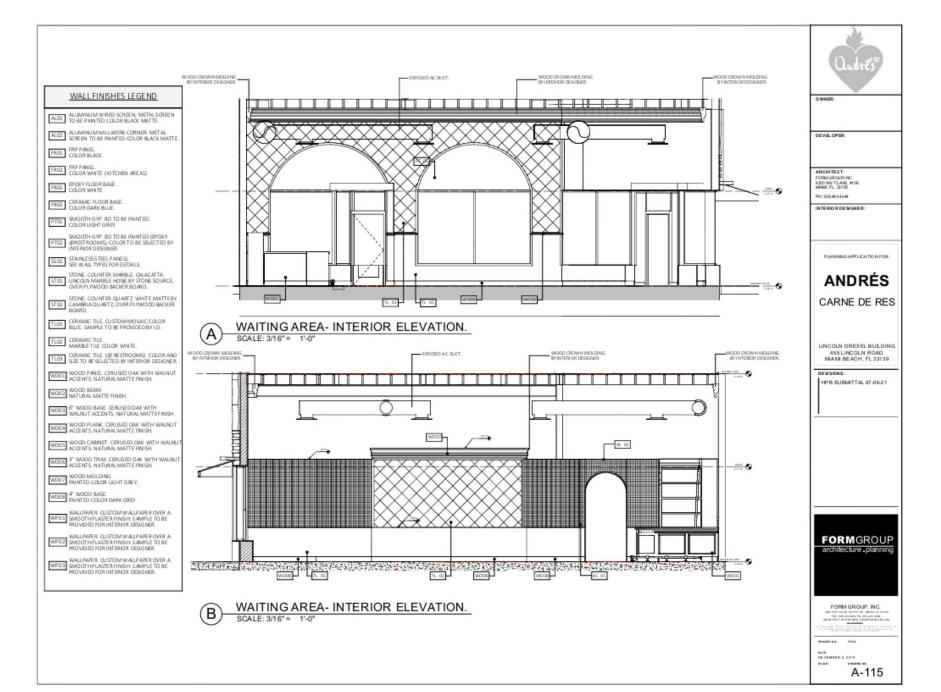

### (1) Public Interior:

- Generally, interior areas of structures that are commonly open to the public and may have historic value, such as lobbies
- Existing interior blank space
- Numerous modifications and change of uses