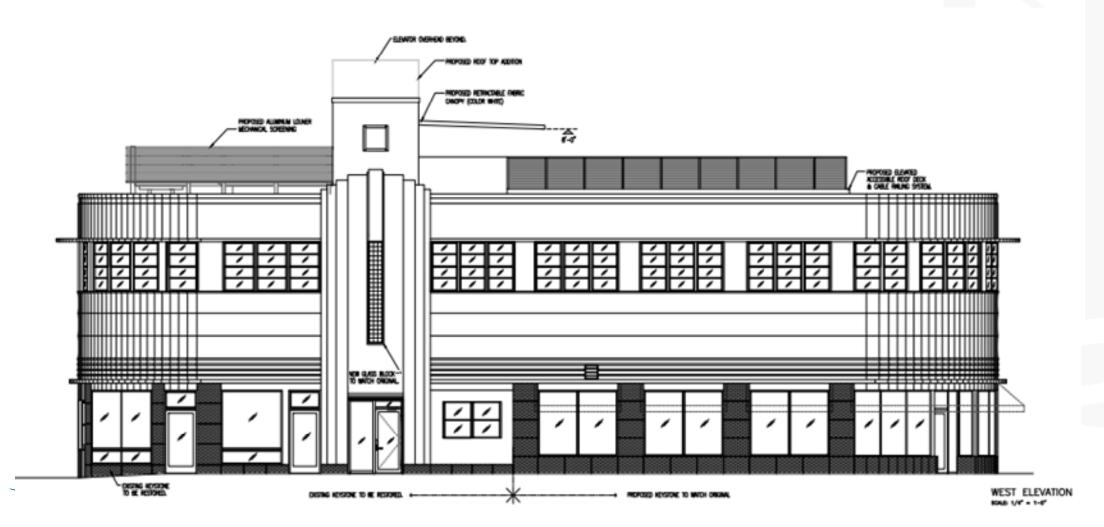

# (2) Retractable Rooftop Canopy

- Stylized with Art Deco curve at the intersection of Lincoln and Drexel
- Sensitive to and compatible with the surrounding similarly retrofitted historic buildings
- Centrally located
- Consistent with prior approvals

### FINISH NOTES:

- IL EXCEPTING STUDIES TO BE
- MACHED AND REPARED PARK YO.
- A EXISTING STUCCO MAKINGSTO FOMENA
- A CHITTING WINDOWSTO.
- 4 EXTENS GLASSIL DOLDSTALL TO ROMAIN.
- S. NEW ALLEMANDER CONSTRU
- MINITERS FOR INSIDE.
- MATCH BUS THIS
- T EXERTS STAR NALIVOR TO BE MUNICIPALITY.
- B. NEW ALUMINUM & LASE ENTRY DOOR TO MATCH EXITING.