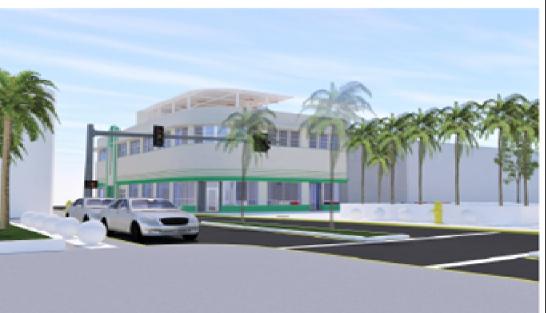

# (2) Retractable Rooftop Canopy

- Stylized with Art Deco curve at the intersection of Lincoln and Drexel
- Sensitive to and compatible with the surrounding similarly retrofitted historic buildings
- Centrally located
- Consistent with prior approvals

THE PLANE IS NOT THE

PROPOSED ROOFTOP CANOPY- 3D VIEW
NOTTO SCALE

Orgies

CARGON LATE AND LATE

DENTS OF SEC.

MOFECT:

P. R. 100, M. 1910.

BYTEFACE DESIGNATION

Marie Marie II y provin

A-114a

PROPOSED ROOFTOP CANOPY- 3D VIEW
NOTTO SCALE

PROPOSED ROOFTOP CANOPY- 3D VIEW 2 NOT TO SCALE

CRASE AS A STATE OF THE STATE O

DEVISORIES

ACCEPTOR OF THE PERSON NAMED IN COLUMN TWO IS NOT THE PERSON NAMED IN COLUMN TO THE PERSON NAMED