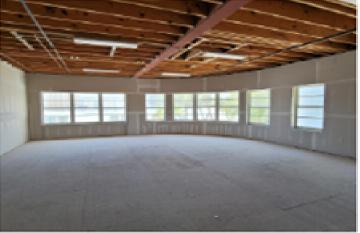

### (1) Public Interior:

- Generally, interior areas of structures that are commonly open to the public and may have historic value, such as lobbies
- Existing interior blank space
- Numerous modifications and change of uses