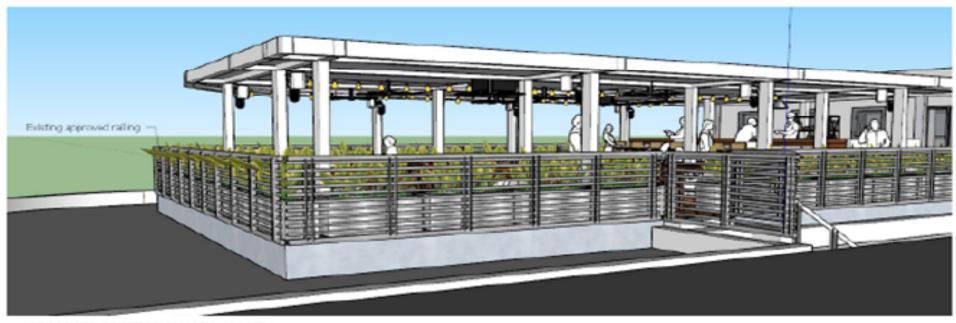

# (2) Retractable Rooftop Canopy

- Stylized with Art Deco curve at the intersection of Lincoln and Drexel
- Sensitive to and compatible with the surrounding similarly retrofitted historic buildings
- Centrally located
- Consistent with prior approvals

THE PLANE IS NOT THE

PROPOSED ROOFTOP CANOPY- 3D VIEW
NOTTO SCALE

Orgies

CARGON LATE AND LATE

DENTS OF SEC.

MOFECT:

P. R. 100, M. 1910.

BYTEFACE DESIGNATION