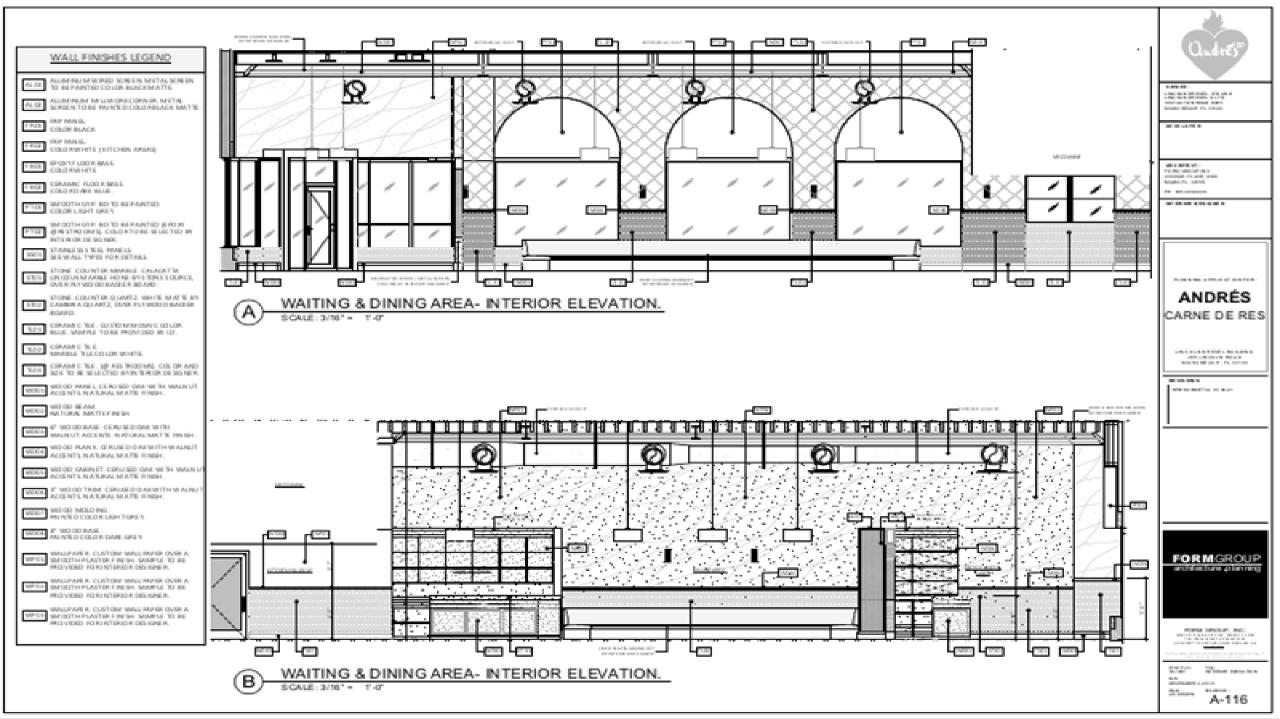

### (1) Public Interior:

- Generally, interior areas of structures that are commonly open to the public and may have historic value, such as lobbies
- Existing interior blank space
- Numerous modifications and change of uses