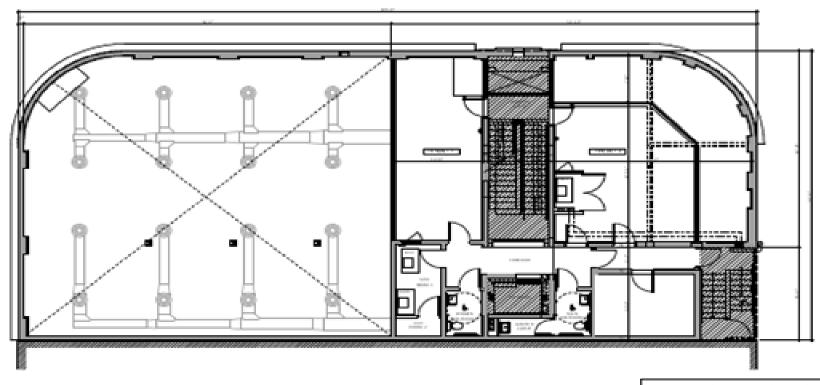

### (1) Public Interior:

- Generally, interior areas of structures that are commonly open to the public and may have historic value, such as lobbies
- Existing interior blank space
- Numerous modifications and change of uses

GROUND FLO OR PLAN- EXISTING

GROUND FLOOR- EXISTING CONDITION NOT TO SCALE

@ GROUND FLU NOT TO SCALE GROUND FLOOR- EXISTING CONDITION

APPROVED UNDER INTERIOR DEMOLITION PERMIT. # 19-0330

EXISTING STAIR
 NOT TO SCALE