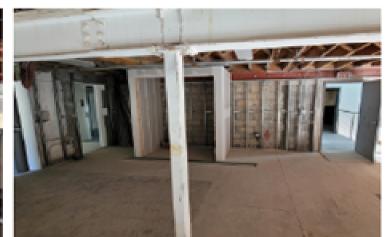

### (1) Public Interior:

- Generally, interior areas of structures that are commonly open to the public and may have historic value, such as lobbies
- Existing interior blank space
- Numerous modifications and change of uses