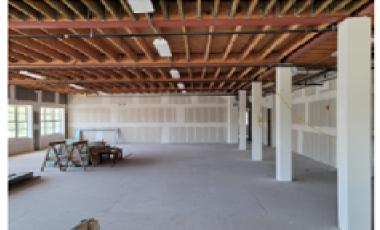

### (1) Public Interior:

- Generally, interior areas of structures that are commonly open to the public and may have historic value, such as lobbies
- Existing interior blank space
- Numerous modifications and change of uses