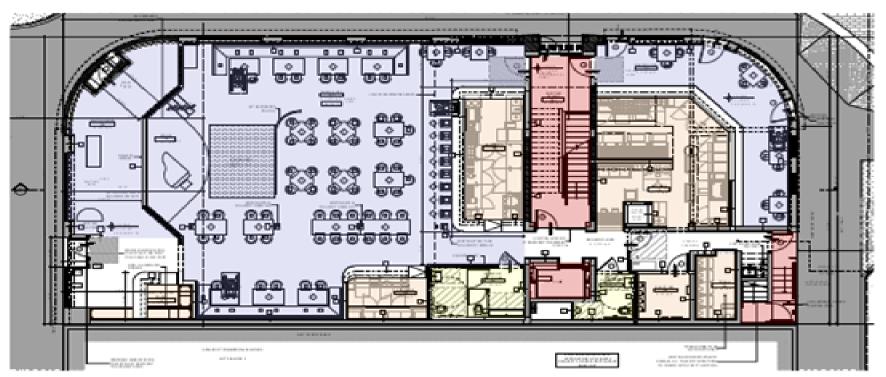

### (1) Public Interior:

- Generally, interior areas of structures that are commonly open to the public and may have historic value, such as lobbies
- Existing interior blank space
- Numerous modifications and change of uses

GROUND FLO OR PLAN- EXISTING

GROUND FLOOR- EXISTING CONDITION NOT TO SCALE

@ GROUND FLU NOT TO SCALE GROUND FLOOR- EXISTING CONDITION

APPROVED UNDER INTERIOR DEMOLITION PERMIT. # 19-0330

EXISTING STAIR
 NOT TO SCALE