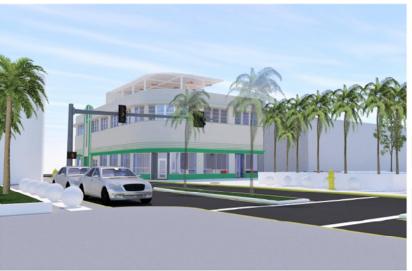

# (2) Retractable Rooftop Canopy

- Stylized with Art Deco curve at the intersection of Lincoln and Drexel
- Sensitive to and compatible with the surrounding similarly retrofitted historic buildings
- Centrally located
- Consistent with prior approvals