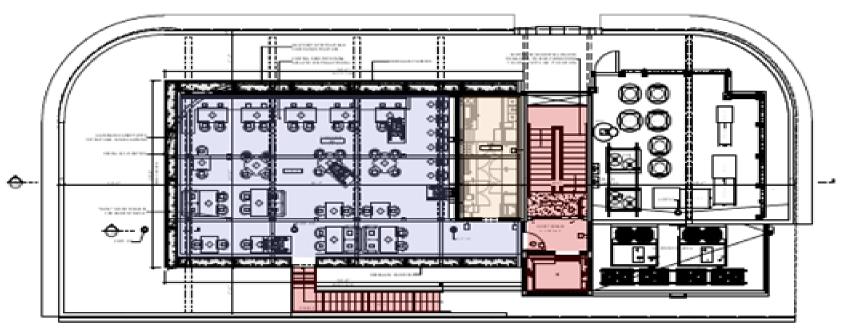

### (1) Public Interior:

- Generally, interior areas of structures that are commonly open to the public and may have historic value, such as lobbies
- Existing interior blank space
- Numerous modifications and change of uses

GROUND FLO OR PLAN- EXISTING

GROUND FLOOR- EXISTING CONDITION NOT TO SCALE

@ GROUND FLU NOT TO SCALE GROUND FLOOR- EXISTING CONDITION

APPROVED UNDER INTERIOR DEMOLITION PERMIT. # 19-0330

EXISTING STAIR
 NOT TO SCALE