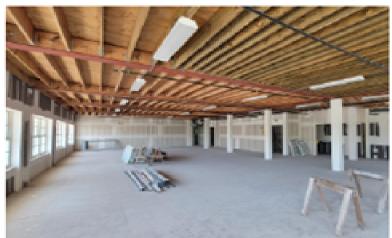

### (1) Public Interior:

- Generally, interior areas of structures that are commonly open to the public and may have historic value, such as lobbies
- Existing interior blank space
- Numerous modifications and change of uses