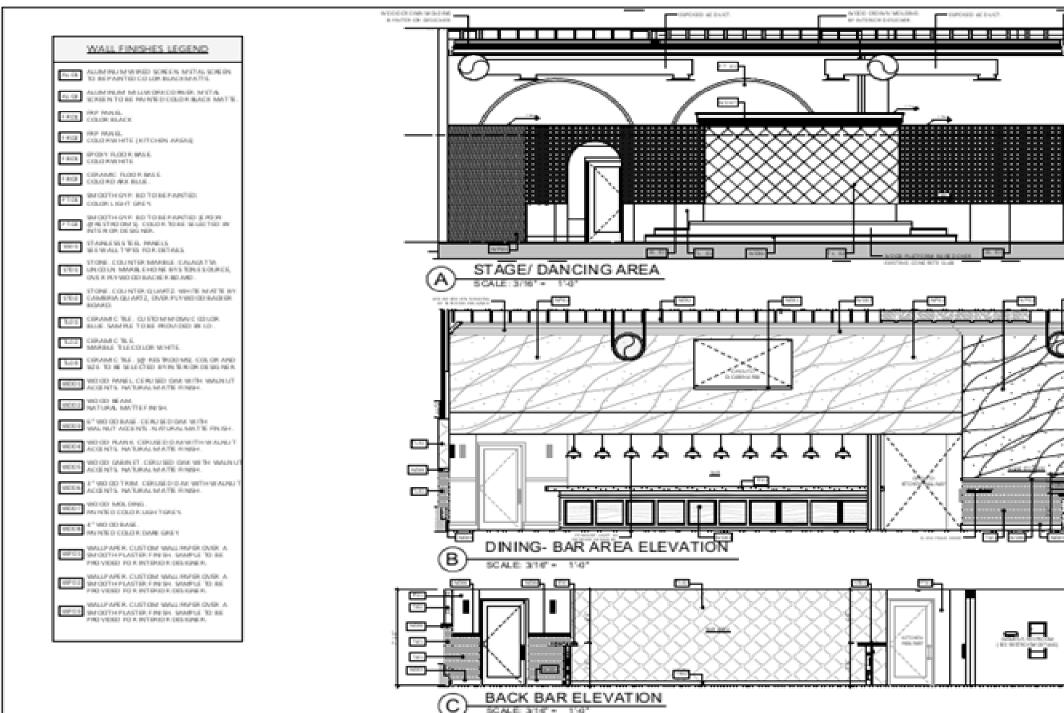

### (1) Public Interior:

- Generally, interior areas of structures that are commonly open to the public and may have historic value, such as lobbies
- Existing interior blank space
- Numerous modifications and change of uses