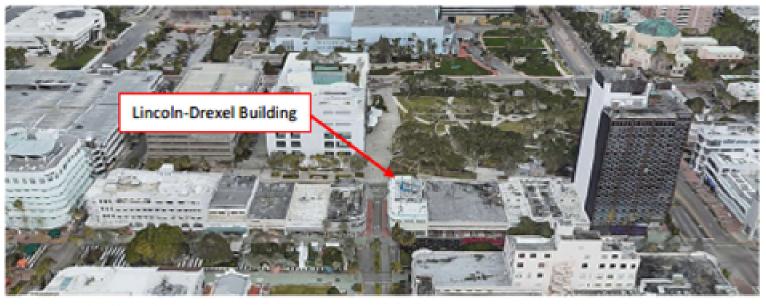

### **Aerials**

- South of Soundscape Park
- Southeast of the New World Center
- Northwest of the Miami Beach Community Church

Fig. 13. North side of Lincoln Road between Pennsylvania and Washington Avenues, 2021. (Google Maps)

# History

Name: LINCOLN-DREXEL BUILDING

Address: 455 Lincoln Road, Miami Beach

Date of Construction: 1937

Architect: Robert M. Little

Architectural Style: Art Deco

Historic Status: Contributing

Historic Districts: Flamingo Park Historic District (Local 1990, 1992)