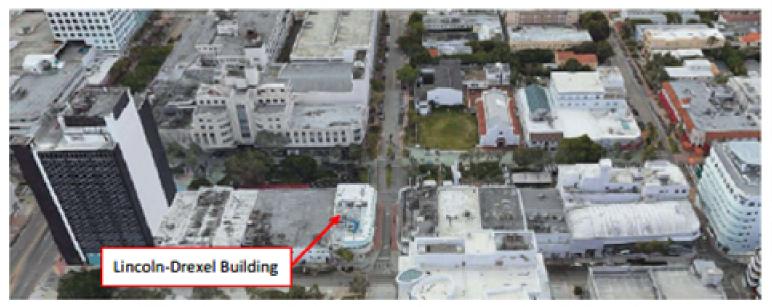

Fig. 14. South side of Lincoln Road between Pennsylvania and Washington Avenues, 2021. (Google Maps)