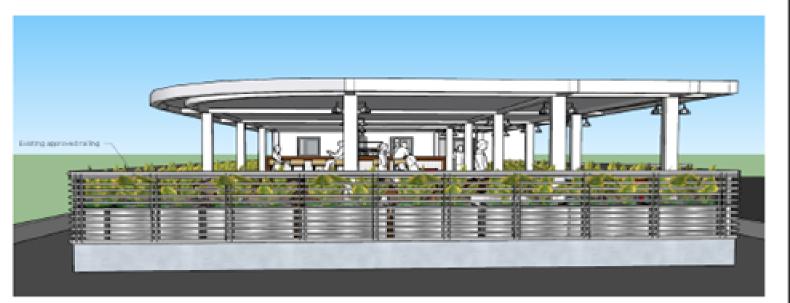

# (2) Retractable Rooftop Canopy

- Stylized with Art Deco curve at the intersection of Lincoln and Drexel
- Sensitive to and compatible with the surrounding similarly retrofitted historic buildings
- Centrally located
- Consistent with prior approvals

PROPOSED ROOF TERRACE PLAN SCALE: 3/32" - 1'40"