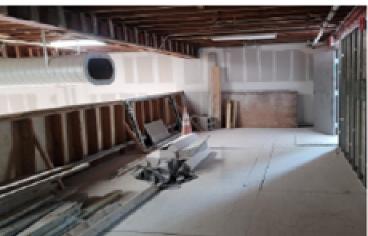

### (1) Public Interior:

- Generally, interior areas of structures that are commonly open to the public and may have historic value, such as lobbies
- Existing interior blank space
- Numerous modifications and change of uses