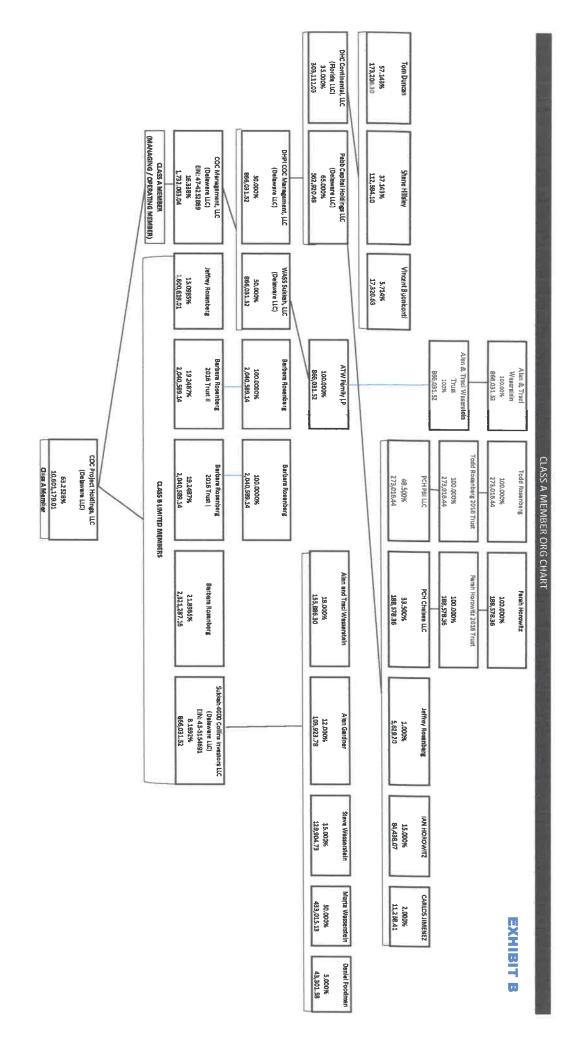

the entity.

| % INTEREST |
|------------|
|            |
|            |
|            |
|            |
|            |
|            |
| ,          |
|            |

#### Exhibit A

### **Legal Description**

#### PROPERTY ADDRESS:

4000 COLLINS AVE MIAMI BEACH, FLORIDA 33140 Folio# 02-3226-034-0001

#### LEGAL DESCRIPTION

Lots 10 thru 15 inclusive, Block 34, LESS a part of lot 13 at the Northeasterly corner thereof, bounded by tangents to an arc of a circular curve having a central angle of 90°00'00", a radius of 20.00 feet, said excepted part of lot 13 recorded in Deed Book 2723, at Page 294, MIAMI-DADE COUNTY, FLORIDA, all shown on the AMENDED MAP OF THE OCEAN FRONT PROPERTY OF THE MIAMI BEACH IMPROVEMENT CO, Plat Book 5, at Page 8, of the Public Records of Miami-Dade County, Florida.







| 11,186