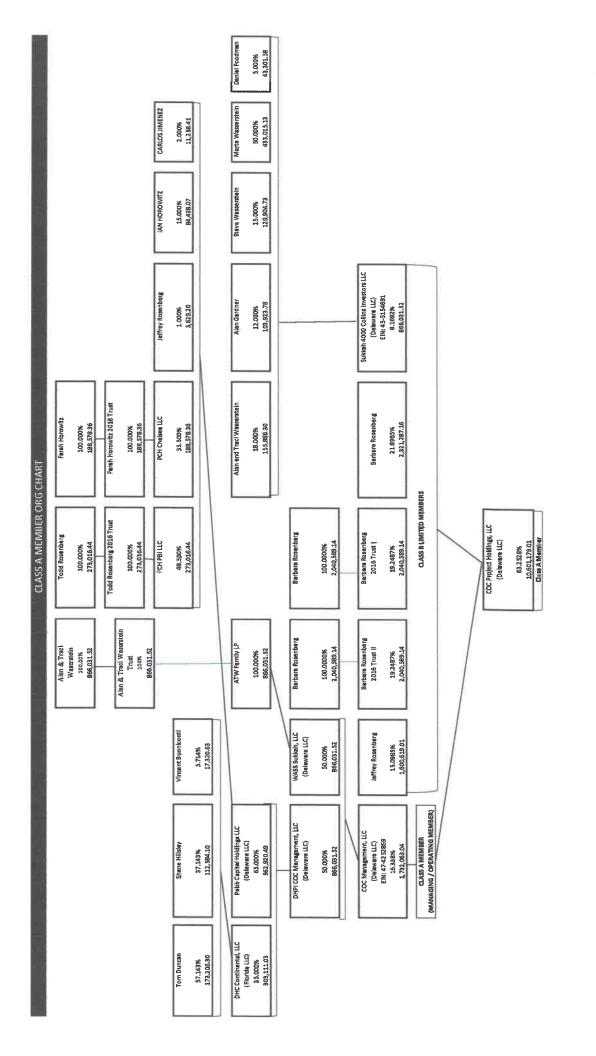

entity.

| % INTEREST |
|------------|
|            |
|            |
|            |
|            |
|            |
|            |
| ,          |
|            |

#### Exhibit A

### **Legal Description**

#### PROPERTY ADDRESS:

4000 COLLINS AVE MIAMI BEACH, FLORIDA 33140 Folio# 02-3226-034-0001

#### LEGAL DESCRIPTION

Lots 10 thru 15 inclusive, Block 34, LESS a part of lot 13 at the Northeasterly corner thereof, bounded by tangents to an arc of a circular curve having a central angle of 90°00'00", a radius of 20.00 feet, said excepted part of lot 13 recorded in Deed Book 2723, at Page 294, MIAMI-DADE COUNTY, FLORIDA, all shown on the AMENDED MAP OF THE OCEAN FRONT PROPERTY OF THE MIAMI BEACH IMPROVEMENT CO, Plat Book 5, at Page 8, of the Public Records of Miami-Dade County, Florida.







| 11,186