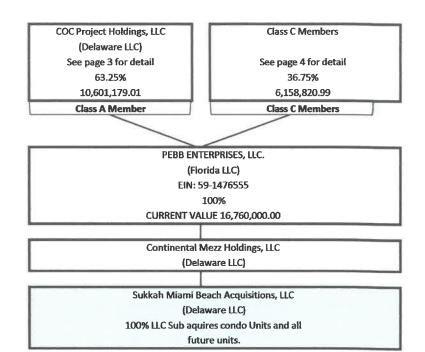

he entity.

| % INTEREST |
|------------|
|            |
|            |
|            |
|            |
|            |
|            |
| ,          |
|            |

#### Exhibit A

### **Legal Description**

#### PROPERTY ADDRESS:

4000 COLLINS AVE MIAMI BEACH, FLORIDA 33140 Folio# 02-3226-034-0001

#### LEGAL DESCRIPTION

Lots 10 thru 15 inclusive, Block 34, LESS a part of lot 13 at the Northeasterly corner thereof, bounded by tangents to an arc of a circular curve having a central angle of 90°00'00", a radius of 20.00 feet, said excepted part of lot 13 recorded in Deed Book 2723, at Page 294, MIAMI-DADE COUNTY, FLORIDA, all shown on the AMENDED MAP OF THE OCEAN FRONT PROPERTY OF THE MIAMI BEACH IMPROVEMENT CO, Plat Book 5, at Page 8, of the Public Records of Miami-Dade County, Florida.







| 11,186