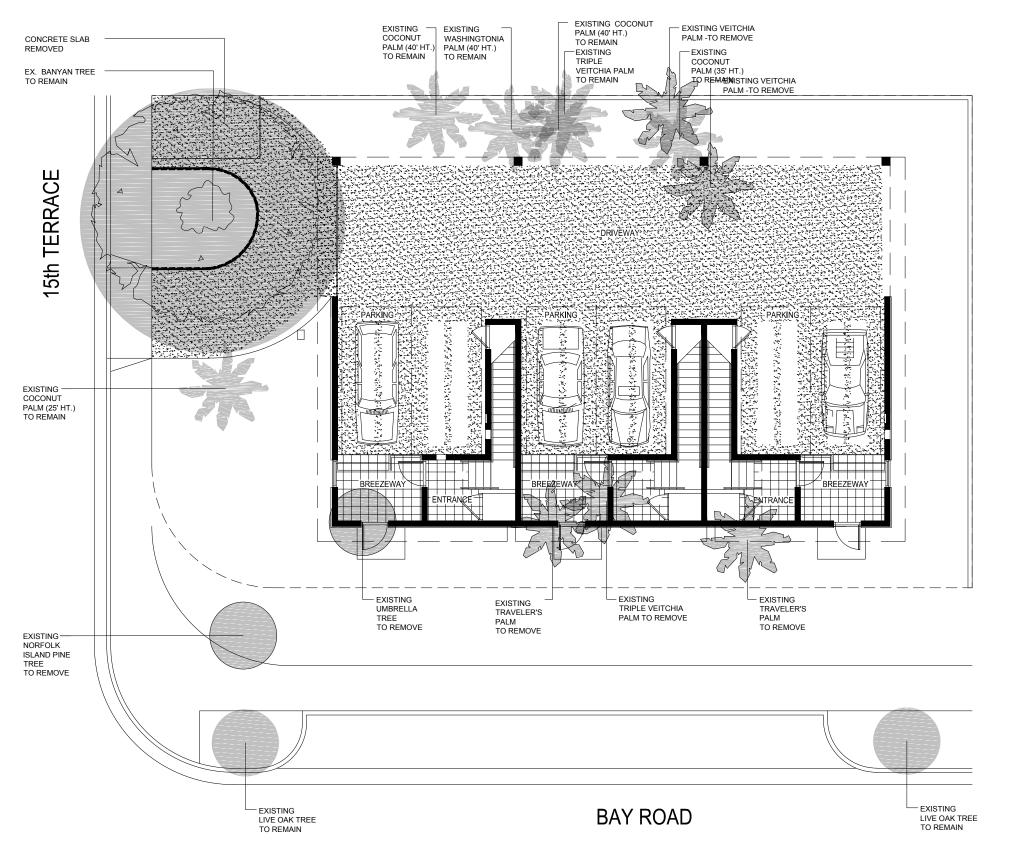

The sketch hereon is a true and Accurate representation thereof to the best of my knowledge and belief, Subject to notes and Notations shown hereon.

13. Alex Palms

10. Coconut Palm D=0.70', H=30', SP=10'11. Coconut Palm D=0.70', H=30', SP=10'12. Coconut Palm D=0.70', H=30', SP=10'

14. Coconut Palm D=0.70', H=30', SP=10'
15. Palms (3) D=0.60', H=28', SP=8'
16. Sabal Palm D=0.35', H=25', SP=10'
17. Palm D=0.60', H=28', SP=8'
18. Umbrella Tree D=1.3', H=35', SP=25'

Armando F. Alvarez Professional Surveyor & Mapper #5526 State of Florida

Not Valid unless Signed & Stamped with Embossed Seal

PROJECT 15TH TERRACE TOWNHOME

DRAWING
TREE MANAGEMENT PLAN

SCALE: 3/16" = 1'-0"

07-22-2016

SHEET NUMBER

NOT FOR CONSTRUCTION PLANS NOT COMPLETE WITHOUT WRITTEN SPECIFICATIONS