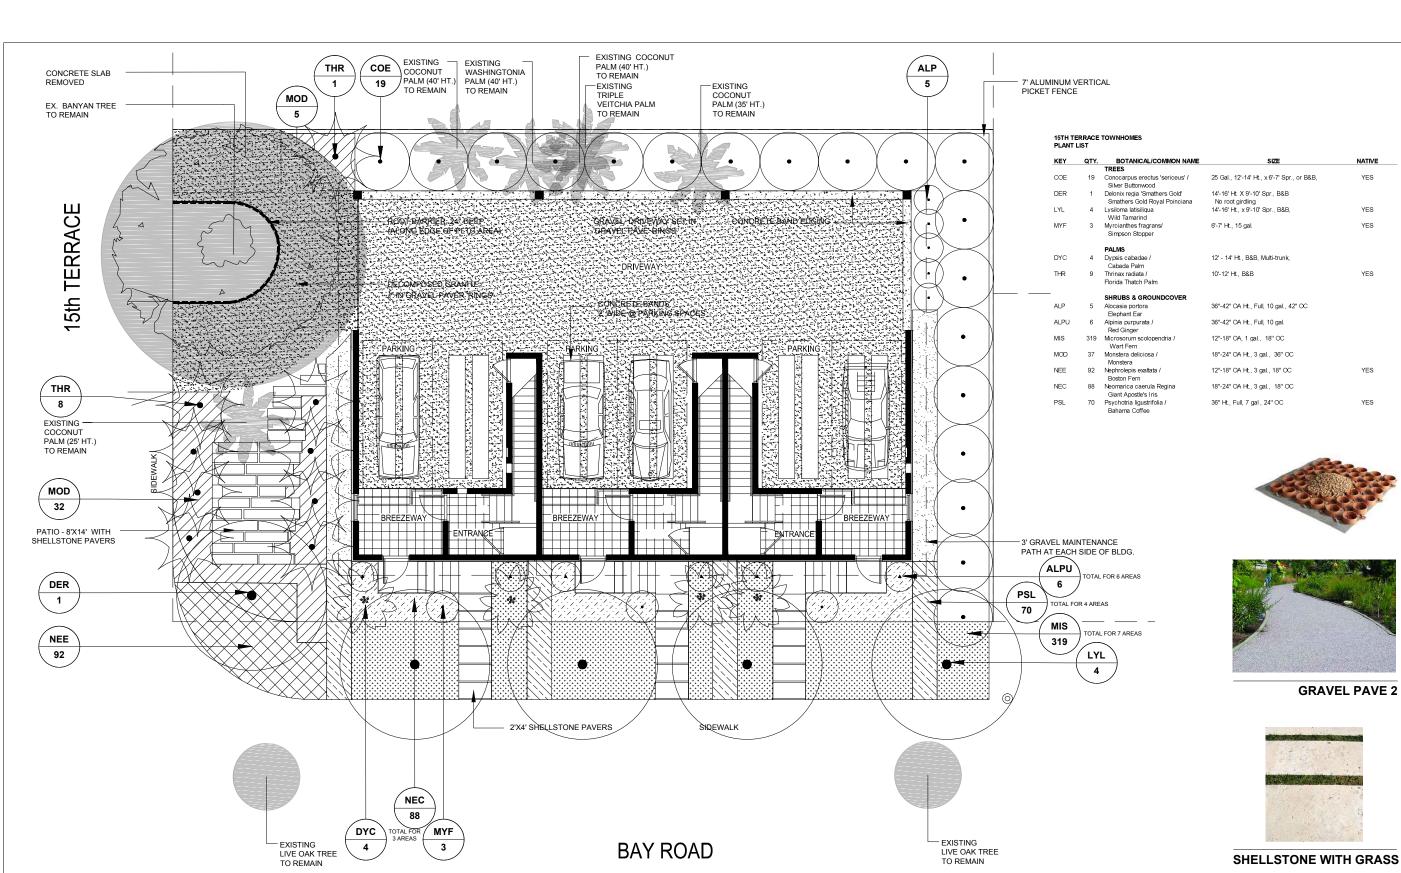

PROJECT 15TH TERRACE TOWNHOM

PLAN PLANTING PLANTING

SCALE: 3/16" = 1'-0"

07-22-2016

SHEET NUMBER