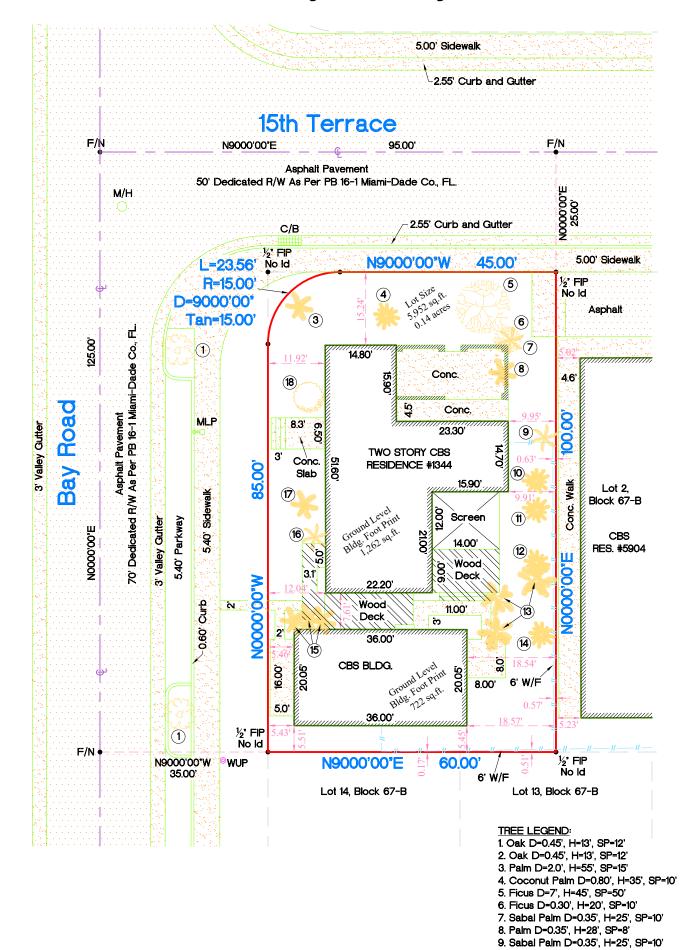

## **PROPERTY ADDRESS:**

1344 15th Terrace Miami Beach, Florida 33129

=INTERSTATE MONITORY WELL

**ELEVATION INFORMATION** National Flood Insurance Program FEMA Elev. Reference to NGVD 1929

Comm Panel 120651 Panel# 0317 "AE" Firm Zone:

Date of Firm: 09-11-2009

Base Flood Elev. 8.00' F.Floor Elev. 7.00' Garage Elev. N/A "L" Suffix:

## **LEGAL DESCRIPTION:**

Lot 1, Block 67-B, of: "RESUBDIVISION OF ALTON BEACH BAY FRONT", according to the Plat Thereof as Recorded in Plat Book 16 Page 1 of the Public Records of Miami-Dade County, Florida.

JOB# 16-631 **DATE** 07-07-2016 PB 16-1

| JOB# | 16-631     |
|------|------------|
| DATE | 07-07-2016 |
| PB   | 16-1       |