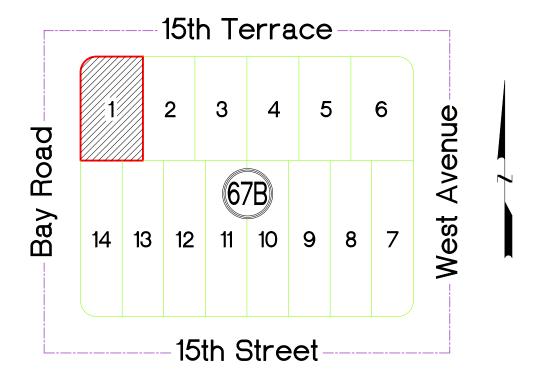

## **LEGAL DESCRIPTION:**

Lot 1, Block 67-B, of: "RESUBDIVISION OF ALTON BEACH BAY FRONT", according to the Plat Thereof as Recorded in Plat Book 16 Page 1 of the Public Records of Miami-Dade County, Florida.