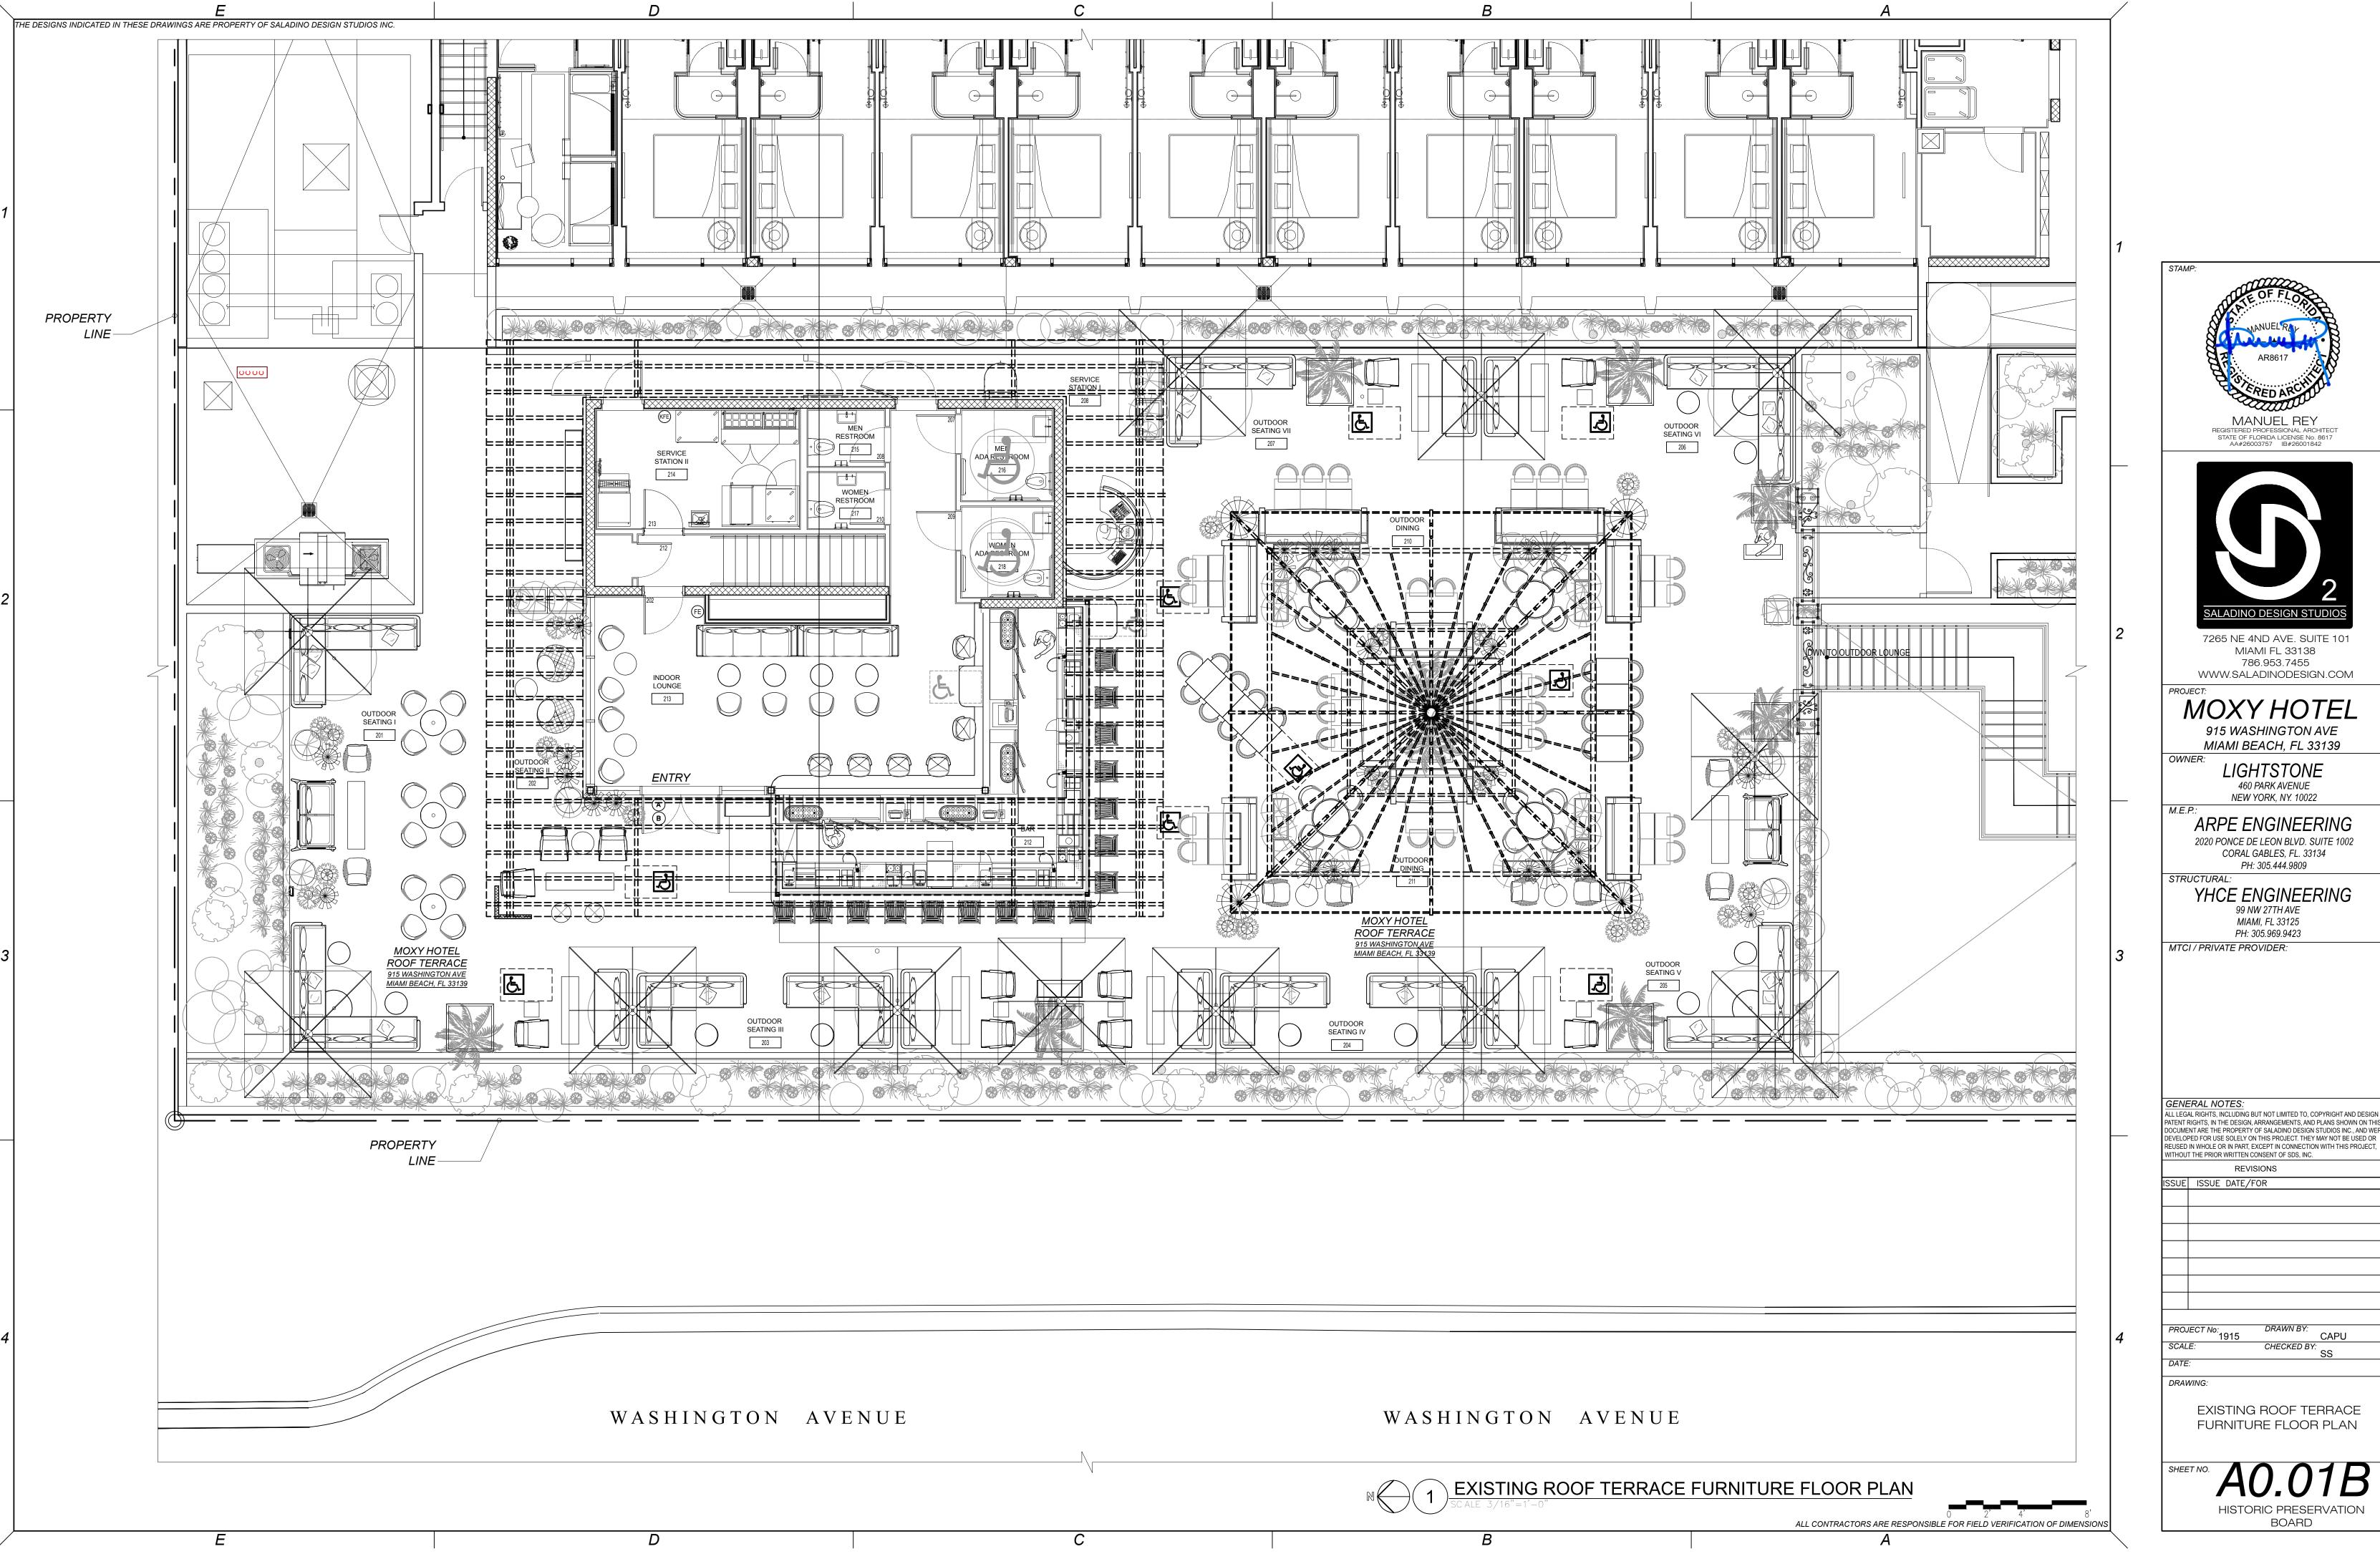

REVISIONS ISSUE ISSUE DATE/FOR

EXISTING ROOF TERRACE FURNITURE FLOOR PLAN

HISTORIC PRESERVATION BOARD

786.953.7455 WWW.SALADINODESIGN.COM

**MOXY HOTEL** 

915 WASHINGTON AVE MIAMI BEACH, FL 33139

NEW YORK, NY. 10022

ARPE ENGINEERING 2020 PONCE DE LEON BLVD. SUITE 1002 CORAL GABLES, FL. 33134 PH: 305.444.9809

YHCE ENGINEERING 99 NW 27TH AVE MIAMI, FL 33125

PH: 305.969.9423 MTCI / PRIVATE PROVIDER:

GENERAL NOTES: ALL LEGAL RIGHTS, INCLUDING BUT NOT LIMITED TO, COPYRIGHT AND DESIGN PATENT RIGHTS, IN THE DESIGN, ARRANGEMENTS, AND PLANS SHOWN ON THIS DOCUMENT ARE THE PROPERTY OF SALADINO DESIGN STUDIOS INC., AND WEF DEVELOPED FOR USE SOLELY ON THIS PROJECT. THEY MAY NOT BE USED OR REUSED IN WHOLE OR IN PART, EXCEPT IN CONNECTION WITH THIS PROJECT, WITHOUT THE PRIOR WRITTEN CONSENT OF SDS, INC.