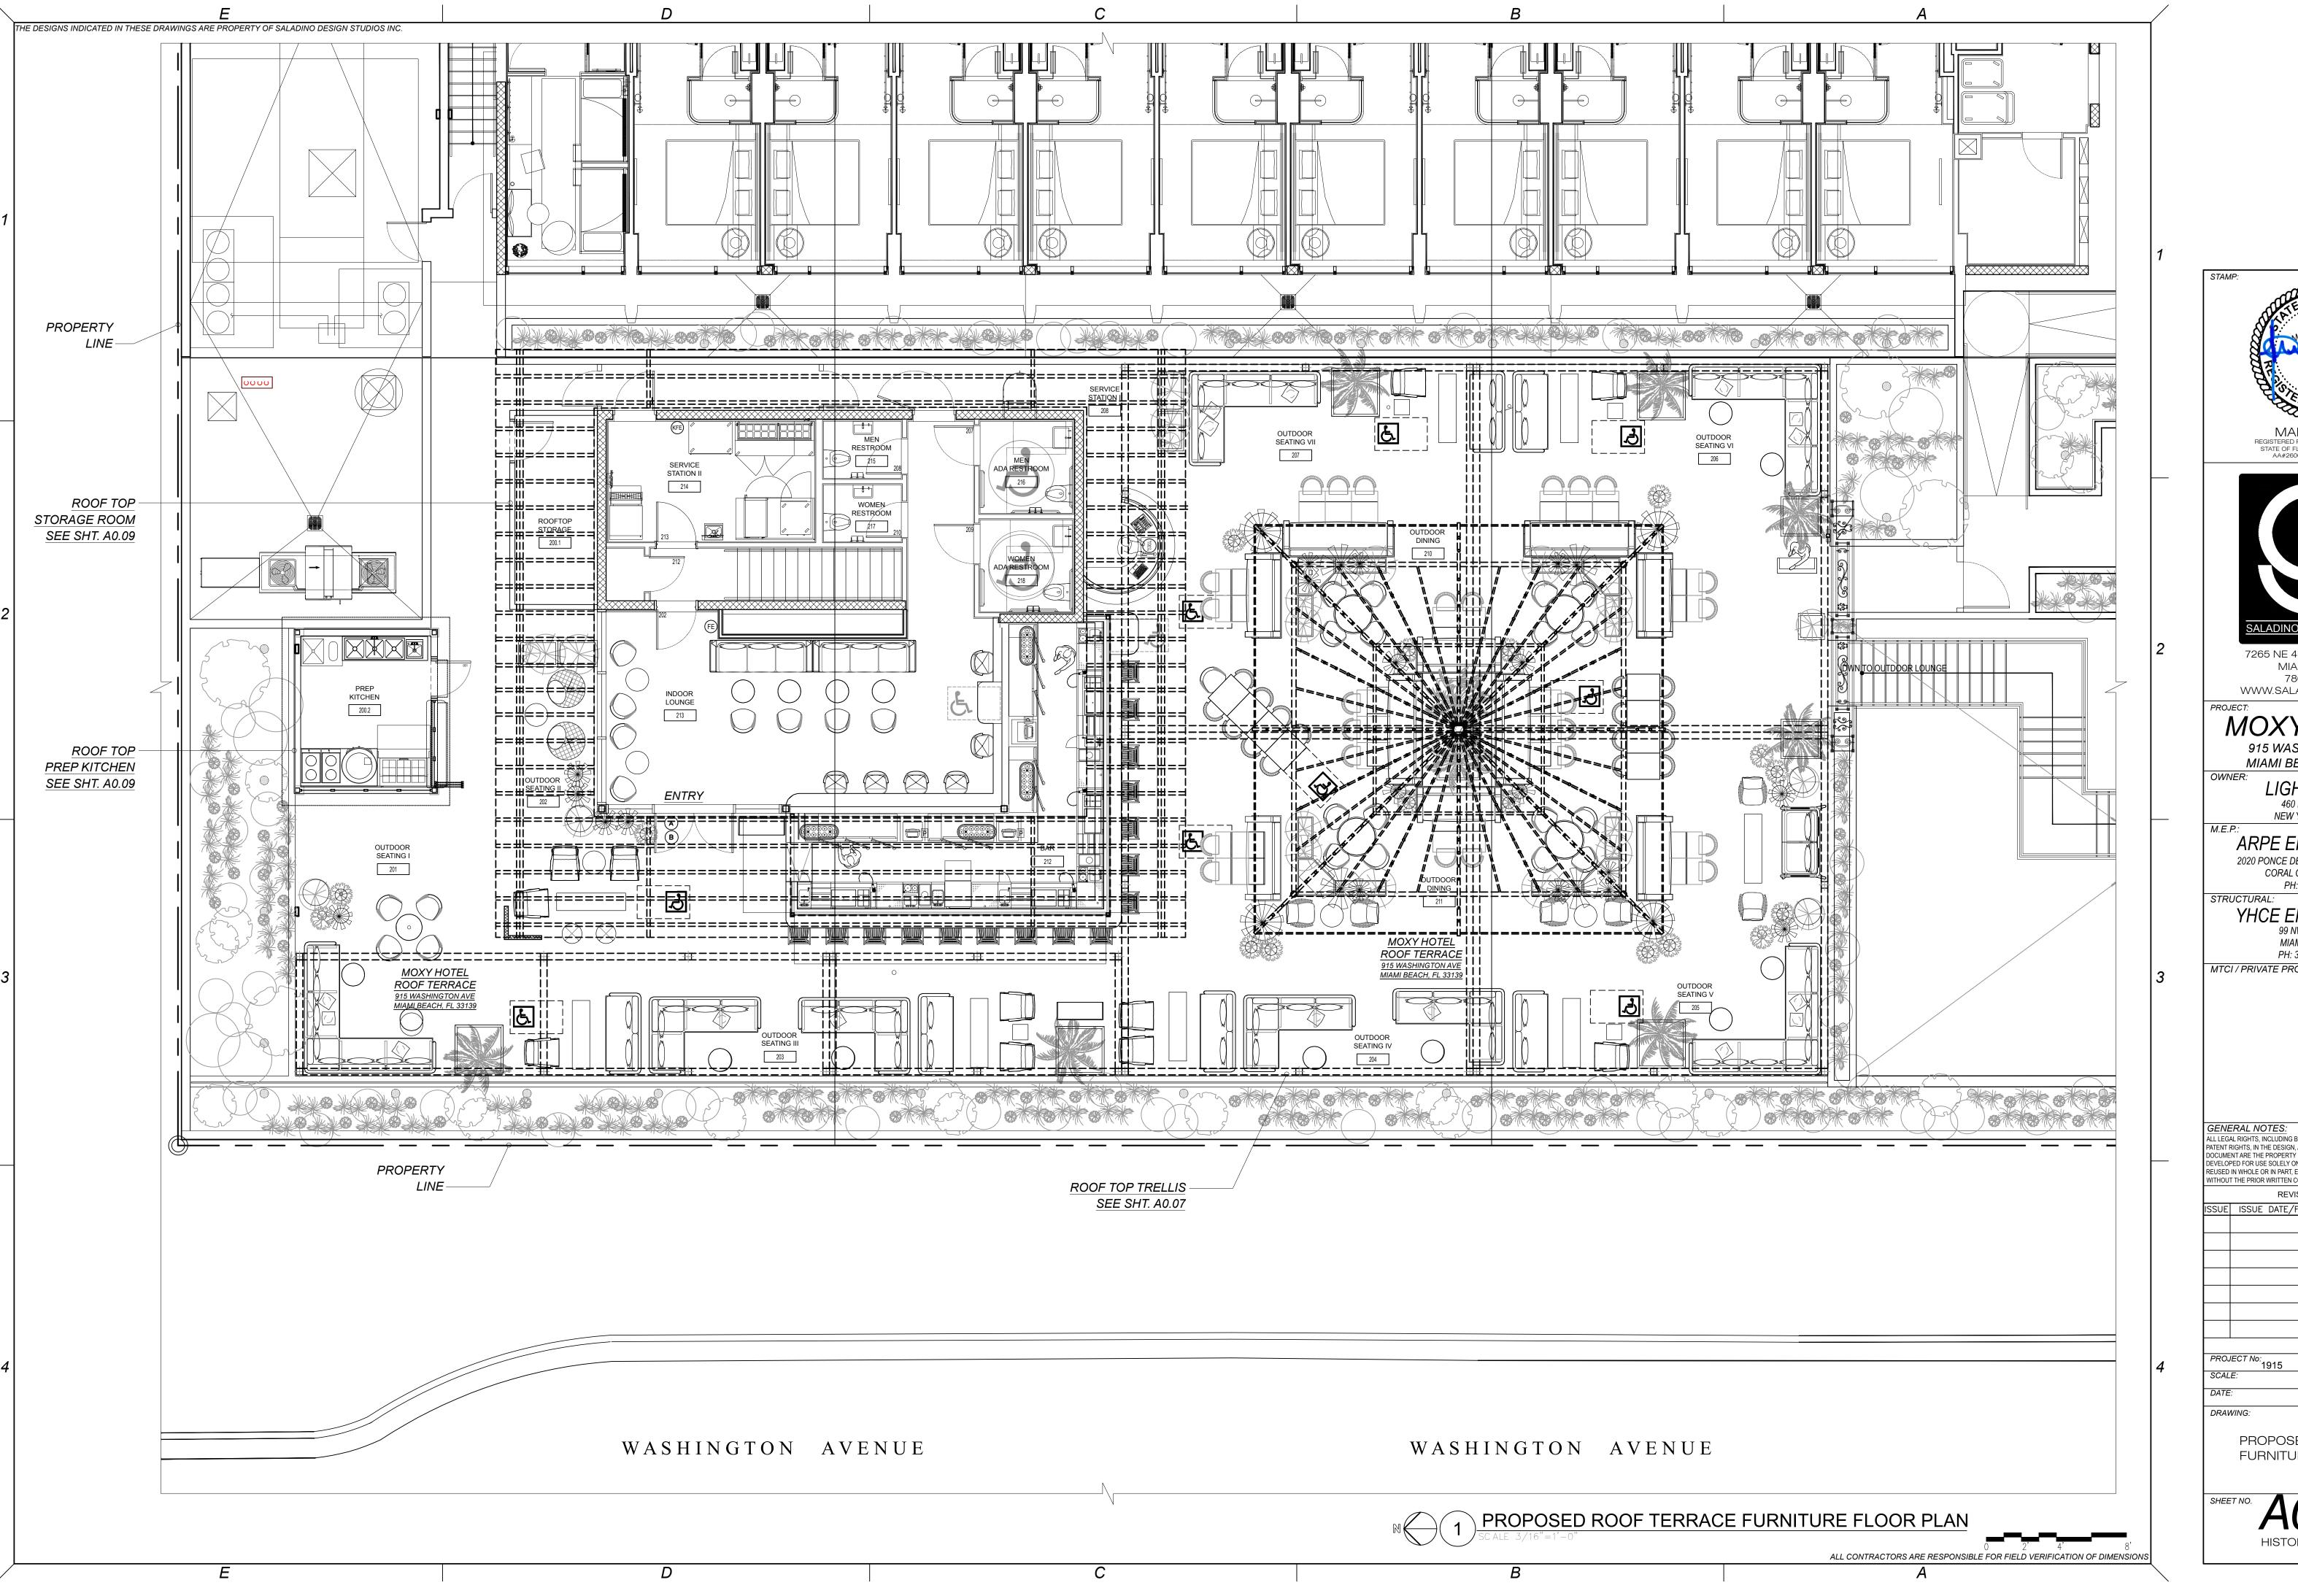

REVISIONS ISSUE ISSUE DATE/FOR

CHECKED BY:

DRAWING:

PROPOSED ROOF TERRACE FURNITURE FLOOR PLAN

HISTORIC PRESERVATION

BOARD

915 WASHINGTON AVE

NEW YORK, NY. 10022

2020 PONCE DE LEON BLVD. SUITE 1002 CORAL GABLES, FL. 33134

YHCE ENGINEERING 99 NW 27TH AVE

GENERAL NOTES:
ALL LEGAL RIGHTS, INCLUDING BUT NOT LIMITED TO, COPYRIGHT AND DESIGN PATENT RIGHTS, IN THE DESIGN, ARRANGEMENTS, AND PLANS SHOWN ON THIS DOCUMENT ARE THE PROPERTY OF SALADINO DESIGN STUDIOS INC., AND WER DEVELOPED FOR USE SOLELY ON THIS PROJECT. THEY MAY NOT BE USED OR REUSED IN WHOLE OR IN PART, EXCEPT IN CONNECTION WITH THIS PROJECT, WITHOUT THE PRIOR WRITTEN CONSENT OF SDS, INC.

PROPOSED ROOF TERRACE

HISTORIC PRESERVATION