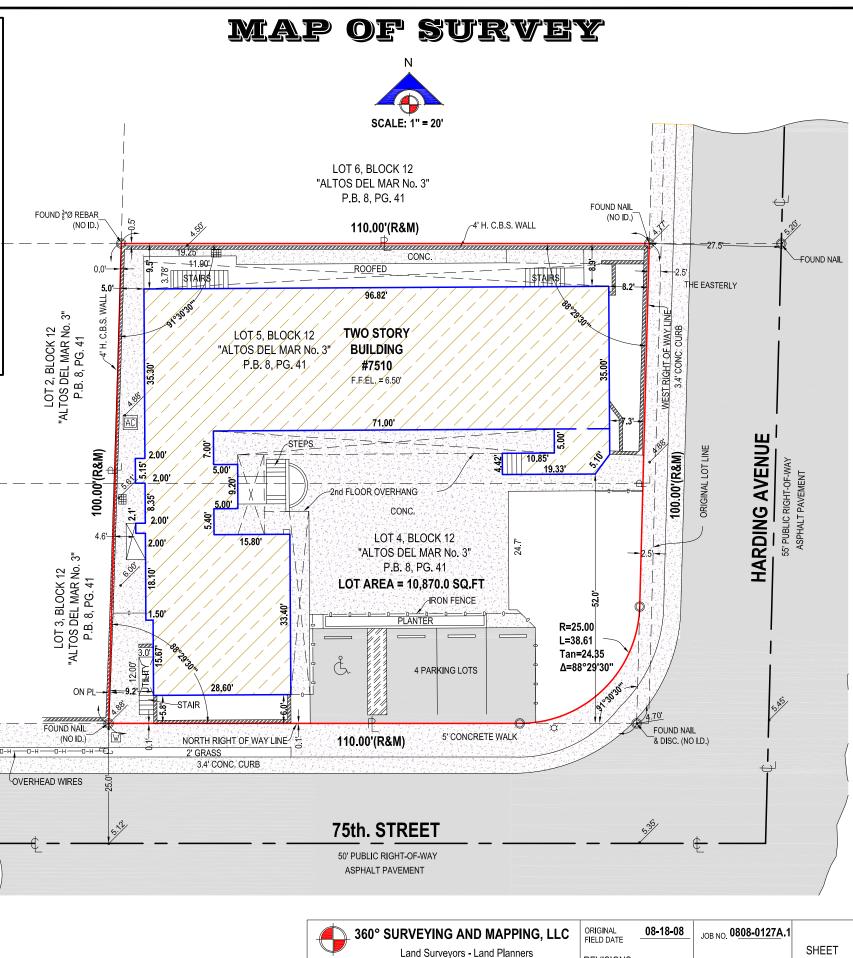

## PROPERTY ADDRESS:

7510 HARDING AVENUE MIAMI BEACH, FL.

### DESCRIPTION

LOTS 4 AND 5, LESS THE EAST 2.5 FEET, BLOCK 12, OF ALTOS DEL MAR No. 3, ACCORDING TO THE PLAT THEREOF. AS RECORDED IN PLAT BOOK 8, AT PAGE 41, OF THE PUBLIC RECORDS OF MIAMI-DADE COUNTY, FLORIDA.

THIS SURVEY WAS CONDUCTED FOR THE PURPOSE OF A BOUNDARY SURVEY ONLY.

THE ELEVATIONS OF WELL-IDENTIFIED FEATURES AS DEPICTED ON THIS SURVEY AND MAP WERE MEASURED TO AN ESTIMATED VERTICAL POSITIONAL ACCURACY OF 1/10 FOOT FOR NATURAL GROUND SURFACES AND 1/100 FOOT FOR HARDSCAPE SURFACES, INCLUDING PAVEMENTS, CURBS AND OTHER MAN-MADE FEATURES AS MAY EXIST.

BENCH MARK: CITY OF MIAMI BEACH # 75-01 ELEVATION: 4.57 FEET (N.G.V.D. 1929)

LEGAL DESCRIPTION WAS FURNISHED BY THE CLIENT.

WELL-IDENTIFIED FEATURES AS DEPICTED ON THIS SURVEY AND MAP WERE MEASURED TO AN ESTIMATED HORIZONTAL POSITIONAL ACCURACY OF 1/10 FOOT UNLESS OTHERWISE SHOWN.

LEGAL DESCRIPTION SUBJECT TO ANY DEDICATIONS. LIMITATIONS. RESTRICTIONS, RESERVATIONS OR RECORDED EASEMENTS.

IF SHOWN ELEVATIONS ARE REFERRED TO N.G.V.D. OF 1929.

THE SURVEYOR MAKES NO REPRESENTATION AS TO OWNERSHIP, POSSESSION OR OCCUPATION OF THE SUBJECT PROPERTY BY ANY ENTITY OR INDIVIDUAL