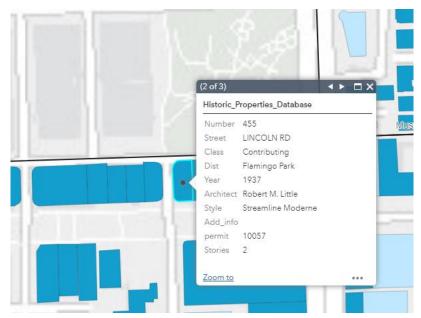

Incomplete, or submittals found to be insufficient will not be placed on a Board agenda.

| Property address: 45 | 55 Lincoln Road | HPB<br>Board: | Date: | 06/04/2021 |
|----------------------|-----------------|---------------|-------|------------|
|                      |                 |               |       |            |

Property address: 455 Lincoln Road Board: HPB Date: 06/04/2021

| ITEM# | ITEM DESCRIPTION                                                                                                                                                                                                                                                                                                                                                                          | REQUIRED |
|-------|-------------------------------------------------------------------------------------------------------------------------------------------------------------------------------------------------------------------------------------------------------------------------------------------------------------------------------------------------------------------------------------------|----------|
| b     | Copy of the original survey included in plan package. See No. 8 above for survey requirements                                                                                                                                                                                                                                                                                             | <b>'</b> |
| С     | All Applicable Zoning Information (Use Planning Department zoning data sheet format).                                                                                                                                                                                                                                                                                                     | <b>✓</b> |
| d     | Context Location Plan, Min 8.5"X11" Color Aerial 1/2 mile radius, identifying project and showing name of streets. (no Google images)                                                                                                                                                                                                                                                     | ~        |
| е     | Full legal description of the property if not included in survey (for lengthy legal descriptions, attach as a separate document - label clearly).                                                                                                                                                                                                                                         | ~        |
| f     | Existing FAR Shaded Diagrams (Single Family Districts: Unit Size and Lot Coverage Shaded Diagrams), if applicable                                                                                                                                                                                                                                                                         |          |
| g     | Proposed FAR Shaded Diagrams (Single Family Districts: Unit Size and Lot Coverage Shaded Diagrams), if applicable.                                                                                                                                                                                                                                                                        |          |
| h     | Site Plan (fully dimensioned with setbacks, existing and proposed, including adjacent right-of-way widths).                                                                                                                                                                                                                                                                               | ~        |
| i     | Current color photographs, dated, Min 4"x 6" of project site and existing structures (no Google images)                                                                                                                                                                                                                                                                                   | ~        |
| j     | Current, color photographs, dated, Min 4"x6" of interior space (no Google images)                                                                                                                                                                                                                                                                                                         | <b>'</b> |
| k     | Current color photographs, dated, Min 4"x 6" of context, corner to corner, across the street and surrounding properties with a key directional plan (no Google images)                                                                                                                                                                                                                    | ~        |
| 1     | Existing Conditions Drawings (Floor Plans & Elevations with dimensions). Number of seats, furniture layout if applicable                                                                                                                                                                                                                                                                  | ~        |
| m     | Demolition Plans (Floor Plans & Elevations with dimensions)                                                                                                                                                                                                                                                                                                                               |          |
| n     | Proposed Floor Plans and Roof Plan, including mechanical equipment plan and section marks. Plans shall indicate location of all property lines and setbacks.                                                                                                                                                                                                                              | ~        |
| 0     | Proposed Elevations, materials & finishes noted (showing grade, base flood elevation, heights in NGVD values and free board if applicable)                                                                                                                                                                                                                                                | ~        |
| р     | Proposed Section Drawings                                                                                                                                                                                                                                                                                                                                                                 | <b>V</b> |
| q     | Color Renderings (elevations and three dimensional perspective drawings).                                                                                                                                                                                                                                                                                                                 | <b>V</b> |
| 10    | Landscape Plans and Exhibits (must be 11"x 17")                                                                                                                                                                                                                                                                                                                                           |          |
| a     | Landscape Plan - street and onsite - identifying existing, proposed landscape material, lighting, irrigation, raised curbs, tree survey and tree disposition plan, as well as underground and overhead utilities when street trees are required.                                                                                                                                          |          |
| b     | Hardscape Plan, i.e. paving materials, pattern, etc.                                                                                                                                                                                                                                                                                                                                      |          |
| 11    | Copy of original Building Permit Card, & Microfilm, if available.                                                                                                                                                                                                                                                                                                                         |          |
| 12    | Copy of previously approved building permits (provide building permit number) and/or Board Orders.                                                                                                                                                                                                                                                                                        |          |
| 13    | Existing and Proposed detailed topographic survey depicting existing spot grades (NAVD) as well as all underground/overhead utilities and easements/agreements with recording data. See Part 1 / Section 1 / A. Surveying & Mapping Standards and submittal Requirements of the Public Works Manual.  http://www.miamibeachfl.gov/publicworks/engineering/engineeringmanual.aspx?id=12920 |          |
| 14    | Vacant/Unoccupied structures or sites shall provide recent photographic evidence that the site and structure are secured and maintained. The applicant shall obtain and post a No Trespassing Sign from the City's Police Dept.                                                                                                                                                           |          |