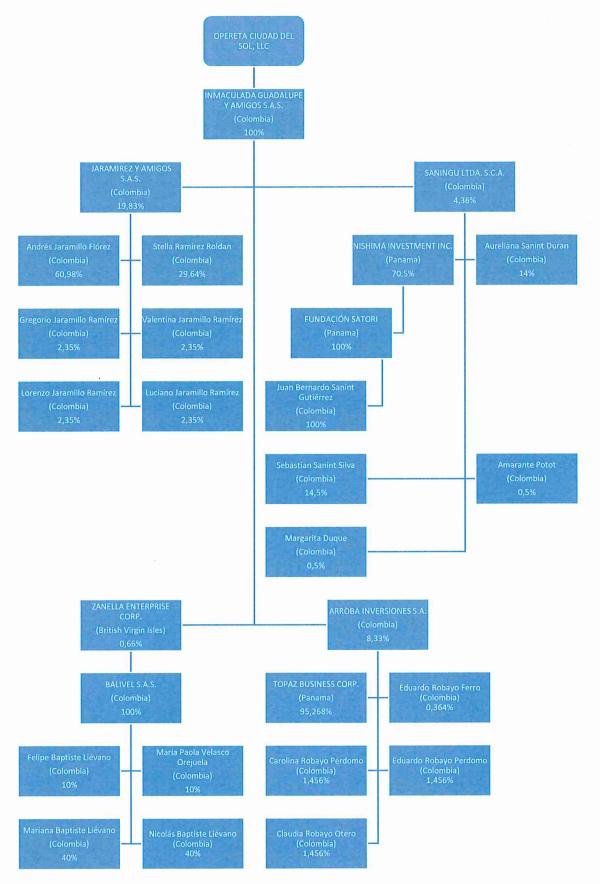

ny and all trustees and beneficiaries of the trust, and the percentage of interest held by each. If the owners consist of one or more corporations, partnerships, trusts, partnerships or other corporate entities, the applicant shall further disclose the identity of the individual(s) (natural persons) having the ultimate ownership interest in the entity.

| IN/A             |            |
|------------------|------------|
| TRUST NAME       |            |
| NAME AND ADDRESS | % INTEREST |
|                  |            |
|                  |            |
|                  |            |
|                  |            |
|                  |            |
| ·                |            |
|                  |            |
|                  |            |

EXHIBIT B

DISCLOSURE OF INTEREST







#### TO WHOM IT MAY CONCERN:

### Ref.: Certificate of Non-Disclosure of certain stockholders' information.

The undersigned, LAURA MARÍA MEDINA PELÁEZ, acting as Legal and Administrative Manager of INMACULADA GUADALUPE Y AMIGOS S.A.S., a corporation organized and existing under the laws of Colombia, who in turn acts as sole shareholder of OPERETA CIUDAD DEL SOL, LLC, a corporation organized and existing under the laws of the State of Florida, certifies that the following stockholders of the Company I'm acting in behalf of, do not reveal the information of certain stockholders up to the final beneficiaries due to their internal disclosure policies:

| Stockholder                                                                                     | TIN                 | Nationality