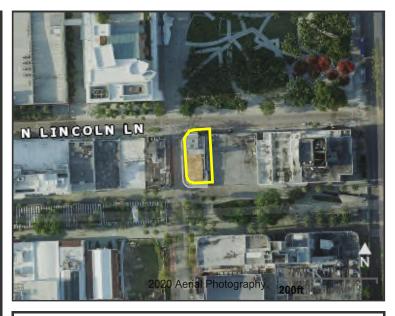

Incomplete, or submittals found to be insufficient will not be placed on a Board agenda.

| Property address: 45 | 55 Lincoln Road | HPB<br>Board: | Date: | 06/04/2021 |
|----------------------|-----------------|---------------|-------|------------|
|                      |                 |               |       |            |

Property address: 455 Lincoln Road Board: HPB Date: 06/04/2021

| ITEM# | ITEM DESCRIPTION                                                                                                                                                                                                                                                                                                                                                                          | REQUIRED |
|-------|-------------------------------------------------------------------------------------------------------------------------------------------------------------------------------------------------------------------------------------------------------------------------------------------------------------------------------------------------------------------------------------------|----------|
| b     | Copy of the original survey included in plan package. See No. 8 above for survey requirements                                                                                                                                                                                                                                                                                             | <b>'</b> |
| С     | All Applicable Zoning Information (Use Planning Department zoning data sheet format).                                                                                                                                                                                                                                                                                                     | <b>✓</b> |
| d     | Context Location Plan, Min 8.5"X11" Color Aerial 1/2 mile radius, identifying project and showing name of streets. (no Google images)                                                                                                                                                                                                                                                     | ~        |
| е     | Full legal description of the property if not included in survey (for lengthy legal descriptions, attach as a separate document - label clearly).                                                                                                                                                                                                                                         | ~        |
| f     | Existing FAR Shaded Diagrams (Single Family Districts: Unit Size and Lot Coverage Shaded Diagrams), if applicable                                                                                                                                                                                                                                                                         |          |
| g     | Proposed FAR Shaded Diagrams (Single Family Districts: Unit Size and Lot Coverage Shaded Diagrams), if applicable.                                                                                                                                                                                                                                                                        |          |
| h     | Site Plan (fully dimensioned with setbacks, existing and proposed, including adjacent right-of-way widths).                                                                                                                                                                                                                                                                               | ~        |
| i     | Current color photographs, dated, Min 4"x 6" of project site and existing structures (no Google images)                                                                                                                                                                                                                                                                                   | ~        |
| j     | Current, color photographs, dated, Min 4"x6" of interior space (no Google images)                                                                                                                                                                                                                                                                                                         | <b>'</b> |
| k     | Current color photographs, dated, Min 4"x 6" of context, corner to corner, across the street and surrounding properties with a key directional plan (no Google images)                                                                                                                                                                                                                    | ~        |
| 1     | Existing Conditions Drawings (Floor Plans & Elevations with dimensions). Number of seats, furniture layout if applicable                                                                                                                                                                                                                                                                  | ~        |
| m     | Demolition Plans (Floor Plans & Elevations with dimensions)                                                                                                                                                                                                                                                                                                                               |          |
| n     | Proposed Floor Plans and Roof Plan, including mechanical equipment plan and section marks. Plans shall indicate location of all property lines and setbacks.                                                                                                                                                                                                                              | ~        |
| 0     | Proposed Elevations, materials & finishes noted (showing grade, base flood elevation, heights in NGVD values and free board if applicable)                                                                                                                                                                                                                                                | ~        |
| р     | Proposed Section Drawings                                                                                                                                                                                                                                                                                                                                                                 | <b>V</b> |
| q     | Color Renderings (elevations and three dimensional perspective drawings).                                                                                                                                                                                                                                                                                                                 | <b>V</b> |
| 10    | Landscape Plans and Exhibits (must be 11"x 17")                                                                                                                                                                                                                                                                                                                                           |          |
| a     | Landscape Plan - street and onsite - identifying existing, proposed landscape material, lighting, irrigation, raised curbs, tree survey and tree disposition plan, as well as underground and overhead utilities when street trees are required.                                                                                                                                          |          |
| b     | Hardscape Plan, i.e. paving materials, pattern, etc.                                                                                                                                                                                                                                                                                                                                      |          |
| 11    | Copy of original Building Permit Card, & Microfilm, if available.                                                                                                                                                                                                                                                                                                                         |          |
| 12    | Copy of previously approved building permits (provide building permit number) and/or Board Orders.                                                                                                                                                                                                                                                                                        |          |
| 13    | Existing and Proposed detailed topographic survey depicting existing spot grades (NAVD) as well as all underground/overhead utilities and easements/agreements with recording data. See Part 1 / Section 1 / A. Surveying & Mapping Standards and submittal Requirements of the Public Works Manual.  http://www.miamibeachfl.gov/publicworks/engineering/engineeringmanual.aspx?id=12920 |          |
| 14    | Vacant/Unoccupied structures or sites shall provide recent photographic evidence that the site and structure are secured and maintained. The applicant shall obtain and post a No Trespassing Sign from the City's Police Dept.                                                                                                                                                           |          |