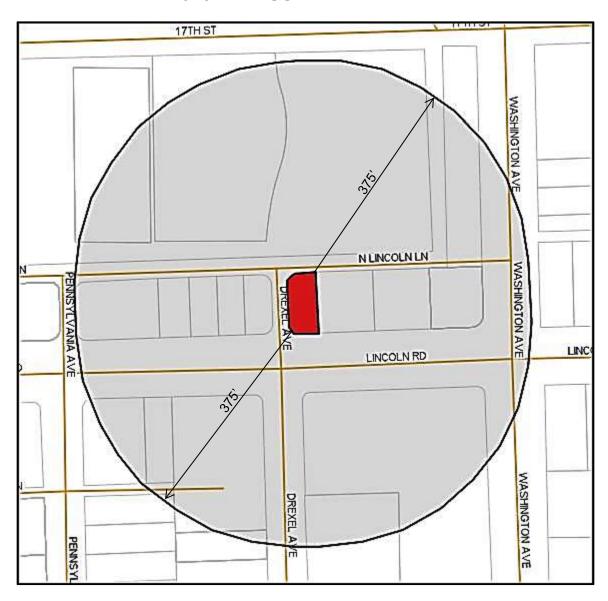

Property address: 455 Lincoln Road Board: HPB Date: 06/04/2021

| ITEM# | ITEM DESCRIPTION                                                                                                                                                                                                                                                                                                                                                                          | REQUIRED |
|-------|-------------------------------------------------------------------------------------------------------------------------------------------------------------------------------------------------------------------------------------------------------------------------------------------------------------------------------------------------------------------------------------------|----------|
| b     | Copy of the original survey included in plan package. See No. 8 above for survey requirements                                                                                                                                                                                                                                                                                             | <b>'</b> |
| С     | All Applicable Zoning Information (Use Planning Department zoning data sheet format).                                                                                                                                                                                                                                                                                                     | <b>✓</b> |
| d     | Context Location Plan, Min 8.5"X11" Color Aerial 1/2 mile radius, identifying project and showing name of streets. (no Google images)                                                                                                                                                                                                                                                     | ~        |
| е     | Full legal description of the property if not included in survey (for lengthy legal descriptions, attach as a separate document - label clearly).                                                                                                                                                                                                                                         | ~        |
| f     | Existing FAR Shaded Diagrams (Single Family Districts: Unit Size and Lot Coverage Shaded Diagrams), if applicable                                                                                                                                                                                                                                                                         |          |
| g     | Proposed FAR Shaded Diagrams (Single Family Districts: Unit Size and Lot Coverage Shaded Diagrams), if applicable.                                                                                                                                                                                                                                                                        |          |
| h     | Site Plan (fully dimensioned with setbacks, existing and proposed, including adjacent right-of-way widths).                                                                                                                                                                                                                                                                               | ~        |
| i     | Current color photographs, dated, Min 4"x 6" of project site and existing structures (no Google images)                                                                                                                                                                                                                                                                                   | ~        |
| j     | Current, color photographs, dated, Min 4"x6" of interior space (no Google images)                                                                                                                                                                                                                                                                                                         | <b>'</b> |
| k     | Current color photographs, dated, Min 4"x 6" of context, corner to corner, across the street and surrounding properties with a key directional plan (no Google images)                                                                                                                                                                                                                    | ~        |
| 1     | Existing Conditions Drawings (Floor Plans & Elevations with dimensions). Number of seats, furniture layout if applicable                                                                                                                                                                                                                                                                  | ~        |
| m     | Demolition Plans (Floor Plans & Elevations with dimensions)                                                                                                                                                                                                                                                                                                                               |          |
| n     | Proposed Floor Plans and Roof Plan, including mechanical equipment plan and section marks. Plans shall indicate location of all property lines and setbacks.                                                                                                                                                                                                                              | ~        |
| 0     | Proposed Elevations, materials & finishes noted (showing grade, base flood elevation, heights in NGVD values and free board if applicable)                                                                                                                                                                                                                                                | ~        |
| р     | Proposed Section Drawings                                                                                                                                                                                                                                                                                                                                                                 | <b>V</b> |
| q     | Color Renderings (elevations and three dimensional perspective drawings).                                                                                                                                                                                                                                                                                                                 | <b>V</b> |
| 10    | Landscape Plans and Exhibits (must be 11"x 17")                                                                                                                                                                                                                                                                                                                                           |          |
| a     | Landscape Plan - street and onsite - identifying existing, proposed landscape material, lighting, irrigation, raised curbs, tree survey and tree disposition plan, as well as underground and overhead utilities when street trees are required.                                                                                                                                          |          |
| b     | Hardscape Plan, i.e. paving materials, pattern, etc.                                                                                                                                                                                                                                                                                                                                      |          |
| 11    | Copy of original Building Permit Card, & Microfilm, if available.                                                                                                                                                                                                                                                                                                                         |          |
| 12    | Copy of previously approved building permits (provide building permit number) and/or Board Orders.                                                                                                                                                                                                                                                                                        |          |
| 13    | Existing and Proposed detailed topographic survey depicting existing spot grades (NAVD) as well as all underground/overhead utilities and easements/agreements with recording data. See Part 1 / Section 1 / A. Surveying & Mapping Standards and submittal Requirements of the Public Works Manual.  http://www.miamibeachfl.gov/publicworks/engineering/engineeringmanual.aspx?id=12920 |          |
| 14    | Vacant/Unoccupied structures or sites shall provide recent photographic evidence that the site and structure are secured and maintained. The applicant shall obtain and post a No Trespassing Sign from the City's Police Dept.                                                                                                                                                           |          |