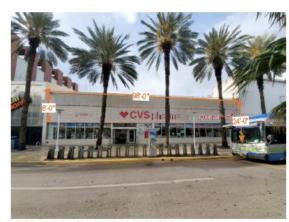

# **CVSpharmacy**

Historic Preservation Board 306 Lincoln Rd, Miami Beach, FL 33139 Presentation by Jennifer Ronneburger



### Subject Property





#### CUSTOM OPEN FACED CHANNEL LETTERS WITH GE TETRA CONTOUR LED TUBES

QTY:

Inside of channel letter can painted to match CVS Red PMS 186 C.

Brushed aluminum channel letter returns and trip cap.

Clear acrylic faces.

Replace all boarder neon tubes with GE TETRA CONTOUR LED tubes.



EXISTING (60" x 41'-8 1/4" = 208.43 SqFt)



SCALE: 1/4"=1'-0"

PROPOSED (45.12" x 424.56" = 133.03 SF)





#### CUSTOM GE TETRA CONTOUR LED TUBE LETTERS/ICONS

QTY:1

Replace all boarderneon tubes with GE TETRA CONTOUR LED tubes.

SCALE: 1/2"=1'-0"



EXISTING (67" x 153" = 71.18 SqFt)



PROPOSED (30" x 128.75" = 26.82 SF)





#### CUSTOM GE TETRA CONTOUR LED TUBE LETTERS/ICONS

OTV-

Replace all boarder neon tubes with GE TETRA CONTOUR LED tubes.

SCALE: 3/8"=1'-0"



EXISTING (60" x 192" = 80.0 SqPt)



PROPOSED (30" x 211.44" = 44.05 SF)





#### 22 1/2" LED ILLUMINATED CVSPHARMACY CHANNEL LETTERS

QTY: 1 SCALE: 3/8"=1"-0"



EXISTING (18" x 12'-6" = 18.79 SqFt)



PROPOSED (22.5" x 211.69" = 33.08 SF)



### Proposed Night Renderings



Sign 1



grocery

Sign 2



Sign 4



Sign 3

## Existing Site Photos



### Surroundi