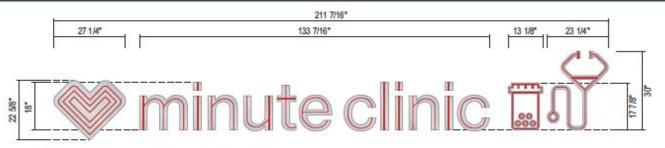

#### CUSTOM GE TETRA CONTOUR LED TUBE LETTERS/ICONS

OTV-

Replace all boarder neon tubes with GE TETRA CONTOUR LED tubes.

SCALE: 3/8"=1'-0"

EXISTING (60" x 192" = 80.0 SqPt)

PROPOSED (30" x 211.44" = 44.05 SF)