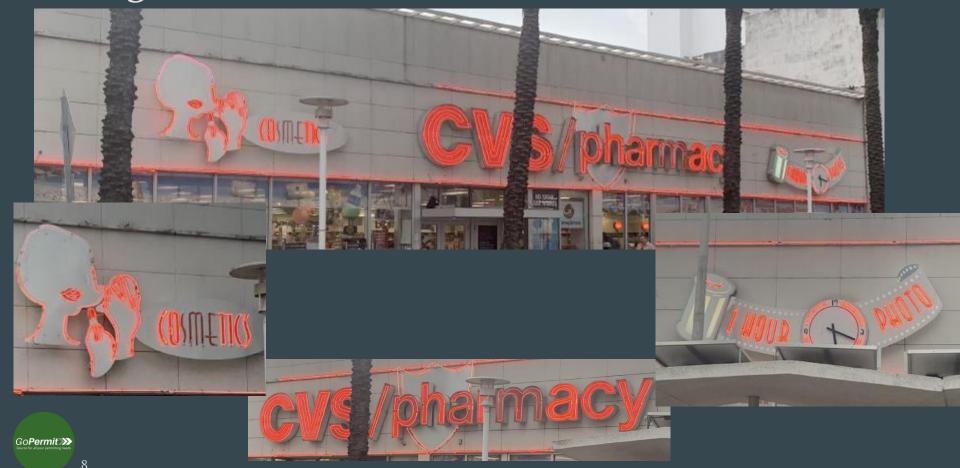

## Existing Site Photos

#### CUSTOM OPEN FACED CHANNEL LETTERS WITH GE TETRA CONTOUR LED TUBES

QTY:

Inside of channel letter can painted to match CVS Red PMS 186 C.

Brushed aluminum channel letter returns and trip cap.

Clear acrylic faces.

#### CUSTOM GE TETRA CONTOUR LED TUBE LETTERS/ICONS

QTY:1

Replace all boarderneon tubes with GE TETRA CONTOUR LED tubes.

SCALE: 1/2"=1'-0"

EXISTING (67" x 153" = 71.18 SqFt)

PROPOSED (30" x 128.75" = 26.82 SF)

#### CUSTOM GE TETRA CONTOUR LED TUBE LETTERS/ICONS

OTV-

Replace all boarder neon tubes with GE TETRA CONTOUR LED tubes.

SCALE: 3/8"=1'-0"

EXISTING (60" x 192" = 80.0 SqPt)

PROPOSED (30" x 211.44" = 44.05 SF)

#### 22 1/2" LED ILLUMINATED CVSPHARMACY CHANNEL LETTERS

QTY: 1 SCALE: 3/8"=1"-0"

EXISTING (18" x 12'-6" = 18.79 SqFt)

PROPOSED (22.5" x 211.69" = 33.08 SF)