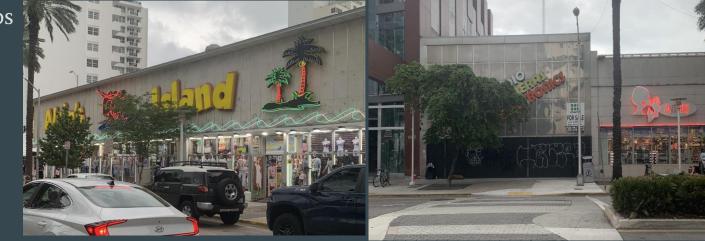

#### CUSTOM GE TETRA CONTOUR LED TUBE LETTERS/ICONS

QTY:1

Replace all boarderneon tubes with GE TETRA CONTOUR LED tubes.

SCALE: 1/2"=1'-0"



EXISTING (67" x 153" = 71.18 SqFt)



PROPOSED (30" x 128.75" = 26.82 SF)





#### CUSTOM GE TETRA CONTOUR LED TUBE LETTERS/ICONS

OTV-

Replace all boarder neon tubes with GE TETRA CONTOUR LED tubes.

SCALE: 3/8"=1'-0"



EXISTING (60" x 192" = 80.0 SqPt)



PROPOSED (30" x 211.44" = 44.05 SF)





#### 22 1/2" LED ILLUMINATED CVSPHARMACY CHANNEL LETTERS

QTY: 1 SCALE: 3/8"=1"-0"



EXISTING (18" x 12'-6" = 18.79 SqFt)



PROPOSED (22.5" x 211.69" = 33.08 SF)



### Proposed Night Renderings



Sign 1



grocery

Sign 2



Sign 4



Sign 3

## Existing Site Photos



### Surrounding Site Photos

Photos to the East of the Subject Property







# Surrounding Site Photos

Photos to the West of the Subject Property





Thank you for taking the time this morning. We respectfully request approval on the presentation as presented.

If have any questions, please let me know and I'd be happy to discuss.

Presentation by Jennifer Ronneburger of GoPermit on behalf of CVSpharmacy