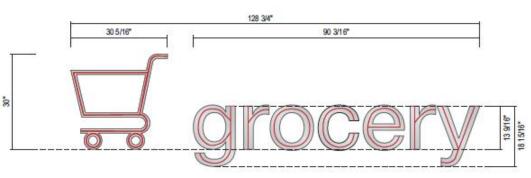

#### CUSTOM GE TETRA CONTOUR LED TUBE LETTERS/ICONS

QTY:1

Replace all boarderneon tubes with GE TETRA CONTOUR LED tubes.

SCALE: 1/2"=1'-0"

EXISTING (67" x 153" = 71.18 SqFt)

PROPOSED (30" x 128.75" = 26.82 SF)