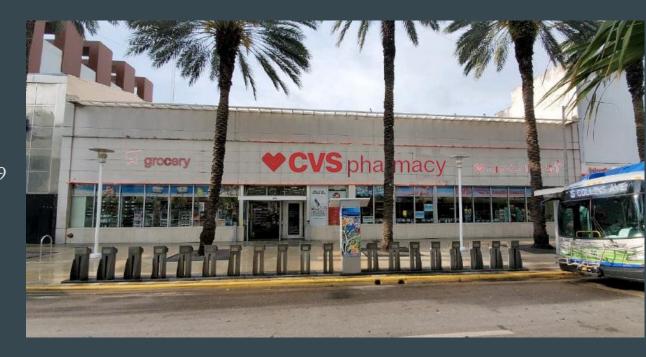

# **CVSpharmacy**

Historic Preservation Board 306 Lincoln Rd, Miami Beach, FL 33139 Presentation by Jennifer Ronneburger



### Subject Property





#### CUSTOM OPEN FACED CHANNEL LETTERS WITH GE TETRA CONTOUR LED TUBES

QTY:

Inside of channel letter can painted to match CVS Red PMS 186 C.

Brushed aluminum channel letter returns and trip cap.

Clear acrylic faces.

Replace all boarder neon tubes with GE TETRA CONTOUR LED tubes.



EXISTING (60" x 41'-8 1/4" = 208.43 SqFt)



SCALE: 1/4"=1'-0"

PROPOSED (45.12" x 424.56" = 133.03 SF)





#### CUSTOM GE TETRA CONTOUR LED TUBE LETTERS/ICONS

QTY:1

Replace all boarderneon tubes with GE TETRA CONTOUR LED tubes.

SCALE: 1/2"=1'-0"



EXISTING (67" x 153" = 71.18 SqFt)



PROPOSED (30" x 128.75" = 26.82 SF)





#### CUSTOM GE TETRA CONTOUR LED TUBE LETTERS/ICONS

OTV-

Replace all boarder neon tubes with GE TETRA CONTOUR LED tubes.

SCALE: 3/8"=1'-0"



EXISTI