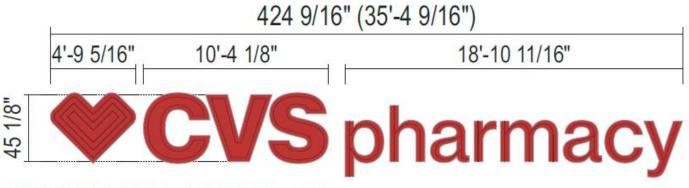

#### 22 1/2" LED ILLUMINATED CVSPHARMACY CHANNEL LETTERS

QTY: 1 SCALE: 3/8"=1"-0"

EXISTING (18" x 12'-6" = 18.79 SqFt)

PROPOSED (22.5" x 211.69" = 33.08 SF)