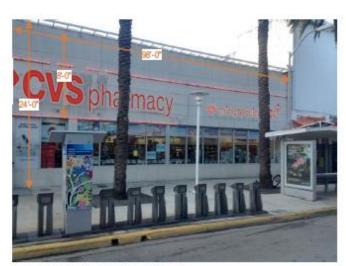

### CUSTOM OPEN FACED CHANNEL LETTERS WITH GE TETRA CONTOUR LED TUBES

QTY:

Inside of channel letter can painted to match CVS Red PMS 186 C.

Brushed aluminum channel letter returns and trip cap.

Clear acrylic faces.

Replace all boarder neon tubes with GE TETRA CONTOUR LED tubes.



EXISTING (60" x 41'-8 1/4" = 208.43 SqFt)



SCALE: 1/4"=1'-0"

PROPOSED (45.12" x 424.56" = 133.03 SF)





#### CUSTOM GE TETRA CONTOUR LED TUBE LETTERS/ICONS

QTY:1

Replace all boarderneon tubes with GE TETRA CONTOUR LED tubes.

SCALE: 1/2"=1'-0"



EXISTING (67" x 153" = 71.18 SqFt)



PROPOSED (30" x 128.75" = 26.82 SF)





#### CUSTOM GE TETRA CONTOUR LED TUBE LETTERS/ICONS

OTV-

Replace all boarder neon tubes with GE TETRA CONTOUR LED tubes.

SCALE: 3/8"=1'-0"



EXISTING (60" x 192" = 80.0 SqPt)



PROPOSED (30" x 211.44" = 44.05 SF)





#### 22 1/2" LED ILLUMINATED CVSPHARMACY CHANNEL LETTERS

QTY: 1 SCALE: 3/8"=1"-0"



EXISTING (18" x 12'-6" = 18.79 SqFt)



PROPOSED (22.5" x 211.69" = 33.08 SF)



### Proposed Night Renderings



Sign 1



grocery

Sign 2



Sign 4



Sign 3

## Existing Site Photos



### Surrounding Site Photos

Photos to the East of the Subject Property







# Surrounding Site Photos

Photos to the West of the Subject Property





Thank you for taking the time this morning. We respectfully request approval on the presentation as presented.

If have any questions, please let me know and I'd be happy to discuss.

Presentation by Jennifer Ronneburger of GoPermit on behalf of CVSpharmacy