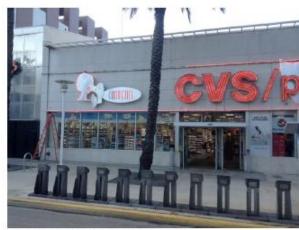

# **CVSpharmacy**

Historic Preservation Board 306 Lincoln Rd, Miami Beach, FL 33139 Presentation by Jennifer Ronneburger



### Subject Property





#### CUSTOM OPEN FACED CHANNEL LETTERS WITH GE TETRA CONTOUR LED TUBES

QTY:

Inside of channel letter can painted to match CVS Red PMS 186 C.

Brushed aluminum channel letter returns and trip cap.

Clear acrylic faces.

Replace all boarder neon tubes with GE TETRA CONTOUR LED tubes.



EXISTING (60" x 41'-8 1/4" = 208.43 SqFt)



SCALE: 1/4"=1'-0"

PROPOSED (45.12" x 424.56" = 133.03 SF)





#### CUSTOM GE TETRA CONTOUR LED TUBE LETTERS/ICONS

QTY:1

Replace all boarderneon tubes with GE TETRA CONTOUR LED tubes.

SCALE: 1/2"=1'-0"



EXISTING (67" x 153" = 71.18 SqFt)



PROPOSED (30" x 128.75" = 26.82 SF)





#### CUSTOM GE TETRA CONTOUR LED TUBE LETTERS/ICONS

OTV-

Replace all boarder neon tubes with GE TETRA CONTOUR LED tubes.

SCALE: 3/8"=1'-0"



EXISTING (60" x 192" = 80.0 SqPt)



PROPOSED (30" x 211.44" = 44.05 SF)





#### 22 1/2" LED ILLUMINATED CVSPHARMACY CHANNEL LETTERS

QTY: 1 SCALE: 3/8"=1"-0"



EXISTING (18" x 12'-6" = 18.79 SqFt)



PROPOSED (22.5" x 211.69" = 33.08 SF)



### Proposed Night Renderings



Sign 1



grocery

Sign 2



Sign 4



Sign 3

## Existing Site Photos



### Surrounding Site Photos

Photos to the East of the Subject Property







# Surrounding Site Photos

Photos to the West of the Subject Property





Thank you for taking the time this morning. We respectfully request