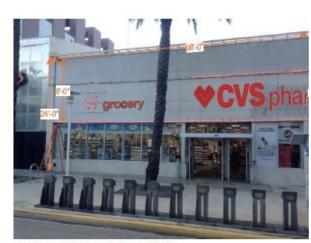

# **CVSpharmacy**

Historic Preservation Board 306 Lincoln Rd, Miami Beach, FL 33139 Presentation by Jennifer Ronneburger



### Subject Property





#### CUSTOM OPEN FACED CHANNEL LETTERS WITH GE TETRA CONTOUR LED TUBES

QTY:

Inside of channel letter can painted to match CVS Red PMS 186 C.

Brushed aluminum channel letter returns and trip cap.

Clear acrylic faces.

Replace all boarder neon tubes with GE TETRA CONTOUR LED tubes.



EXISTING (60" x 41'-8 1/4" = 208.43 SqFt)



SCALE: 1/4"=1'-0"

PROPOSED (45.12" x 424.56" = 133.03 SF)





#### CUSTOM GE TETRA CONTOUR LED TUBE LETTERS/ICONS

QTY:1

Replace all boarderneon tubes with GE TETRA CONTOUR LED tubes.

SCALE: 1/2"=1'-0"



EXISTING (67" x 153" = 71.18 SqFt)



PROPOSED (30" x 128.75" = 26.82 SF)





#### CUSTOM GE TETRA CONTOUR LED TUBE LETTERS/ICONS

OTV-

Replace all boarder neon tubes with GE TETRA CONTOUR LED tubes.

SCALE: 3/8"=1'-0"



EXISTING (60" x 192" = 80.0 SqPt)



PROPOSED (30" x 211.44" = 44.05 SF)





#### 22 1/2" LED ILLUMINATED CVSPHARMACY CHANNEL LETTERS

QTY: 1 SCALE: 3/8"=1"-0"



EXISTING (18" x 12'-6" = 18.79 SqFt)



PROPOSED (22.5" x 211.69" = 33.08 SF)



### Proposed Night Renderings



Sign 1



grocery

Sign 2



Sign 4



Sign 3

## Existing Site Photos



### Surrounding Site Photos

Photos to the East of the Subject Property







# Surrounding Site Photos

Photos to the West of the Subject Property





Thank you for taking the time this morning. We respectfully request approval on the presentation as presen