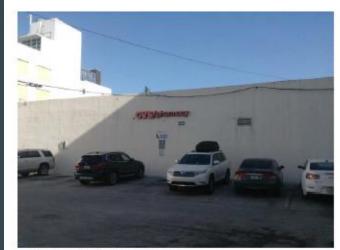

Red PMS 186 C.

Brushed aluminum channel letter returns and trip cap.

Clear acrylic faces.

Replace all boarder neon tubes with GE TETRA CONTOUR LED tubes.



EXISTING (60" x 41'-8 1/4" = 208.43 SqFt)



SCALE: 1/4"=1'-0"

PROPOSED (45.12" x 424.56" = 133.03 SF)





#### CUSTOM GE TETRA CONTOUR LED TUBE LETTERS/ICONS

QTY:1

Replace all boarderneon tubes with GE TETRA CONTOUR LED tubes.

SCALE: 1/2"=1'-0"



EXISTING (67" x 153" = 71.18 SqFt)



PROPOSED (30" x 128.75" = 26.82 SF)





#### CUSTOM GE TETRA CONTOUR LED TUBE LETTERS/ICONS

OTV-

Replace all boarder neon tubes with GE TETRA CONTOUR LED tubes.

SCALE: 3/8"=1'-0"



EXISTING (60" x 192" = 80.0 SqPt)



PROPOSED (30" x 211.44" = 44.05 SF)





#### 22 1/2" LED ILLUMINATED CVSPHARMACY CHANNEL LETTERS

QTY: 1 SCALE: 3/8"=1"-0"



EXISTING (18" x 12'-6" = 18.79 SqFt)



PROPOSED (22.5" x 211.69" = 33.08 SF)



### Proposed Night Renderings



Sign 1



grocery

Sign 2



Sign 4



Sign 3

## Existing Site Photos



### Surrounding Site Photos

Photos to the East of the Subject Property







# Surrounding Site Photos

Photos to the West of the Subject Property





Thank you for taking the time this morning. We respectfully request approval on the presentation as presented.

If have any questions, please let me know and I'd be happy to discuss.

Presentation by Jennifer Ronneburger of GoPermit on behalf of CVSpharmacy