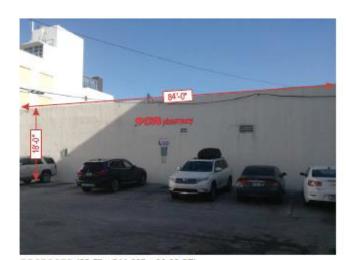

Replace all boarder neon tubes with GE TETRA CONTOUR LED tubes.

EXISTING (60" x 41'-8 1/4" = 208.43 SqFt)

SCALE: 1/4"=1'-0"

PROPOSED (45.12" x 424.56" = 133.03 SF)