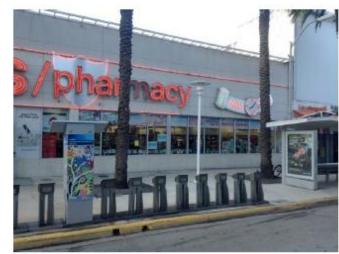

burger



### Subject Property





#### CUSTOM OPEN FACED CHANNEL LETTERS WITH GE TETRA CONTOUR LED TUBES

QTY:

Inside of channel letter can painted to match CVS Red PMS 186 C.

Brushed aluminum channel letter returns and trip cap.

Clear acrylic faces.

Replace all boarder neon tubes with GE TETRA CONTOUR LED tubes.



EXISTING (60" x 41'-8 1/4" = 208.43 SqFt)



SCALE: 1/4"=1'-0"

PROPOSED (45.12" x 424.56" = 133.03 SF)





#### CUSTOM GE TETRA CONTOUR LED TUBE LETTERS/ICONS

QTY:1

Replace all boarderneon tubes with GE TETRA CONTOUR LED tubes.

SCALE: 1/2"=1'-0"



EXISTING (67" x 153" = 71.18 SqFt)



PROPOSED (30" x 128.75" = 26.82 SF)





#### CUSTOM GE TETRA CONTOUR LED TUBE LETTERS/ICONS

OTV-

Replace all boarder neon tubes with GE TETRA CONTOUR LED tubes.

SCALE: 3/8"=1'-0"



EXISTING (60" x 192" = 80.0 SqPt)



PROPOSED (30" x 211.44" = 44.05 SF)





#### 22 1/2" LED ILLUMINATED CVSPHARMACY CHANNEL LETTERS

QTY: 1 SCALE: 3/8"=1"-0"



EXISTING (18" x 12'-6" = 18.79 SqFt)



PROPOSED (22.5" x 211.69" = 33.08 SF)



### Proposed Night Renderings



Sign 1



grocery

Sign 2



Sign 4



Sign 3

## Existing Site Photos



### Surrounding Site Photos

Photos to the East of the Subject Property







# Surrounding Site Photos

Photos to the West of the Subject Property





Thank you for taking the time this morning. We respectfully request approval on the presentation as presented.

If have any questions, please let me know and I'd be happy to discuss.

Presentation by Jennifer Ronneburger of GoPermit on behalf of CVSpharmacy