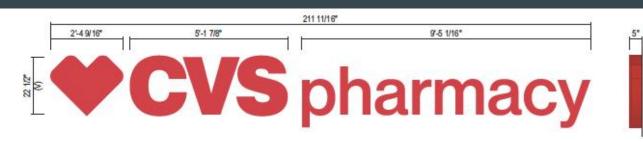

#### 22 1/2" LED ILLUMINATED CVSPHARMACY CHANNEL LETTERS

QTY: 1 SCALE: 3/8"=1"-0"

EXISTING (18" x 12'-6" = 18.79 SqFt)

PROPOSED (22.5" x 211.69" = 33.08 SF)