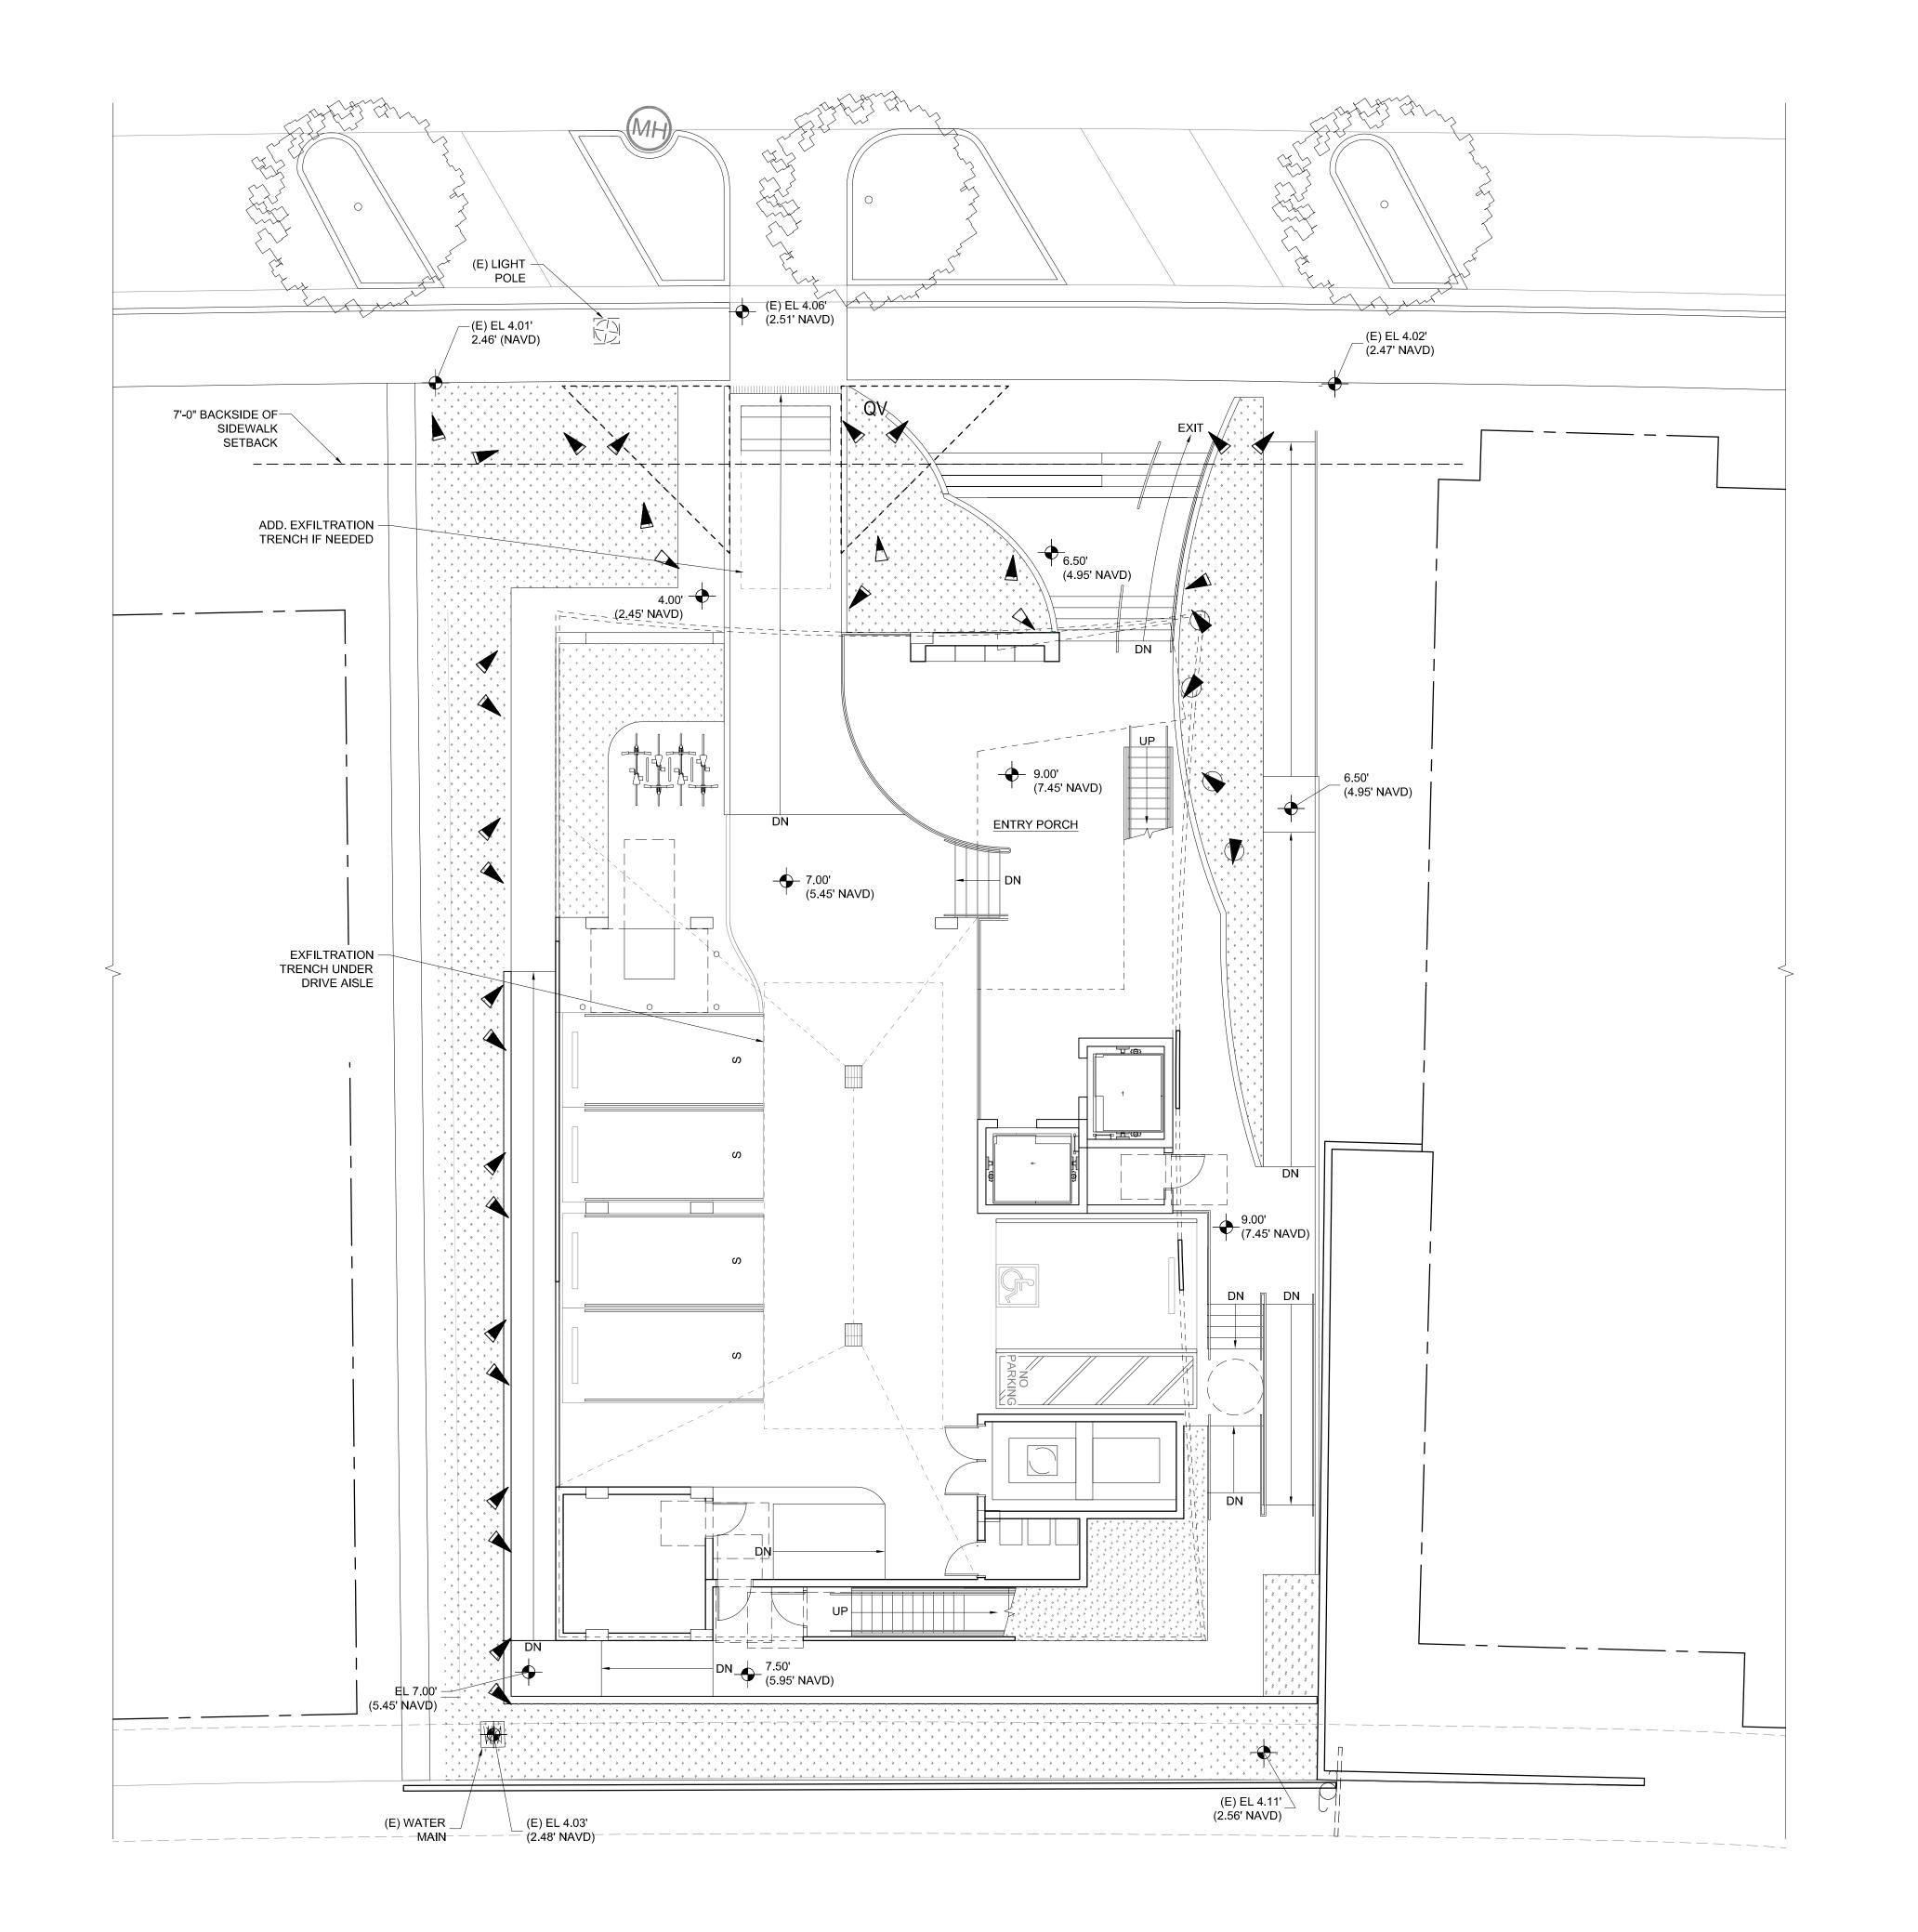

BROOKS + SCARPA ARCHITECTURE 1147 NE 7TH AVE. FORT LAUDERDALE, FL. 33304 t: 954.683.1236

FIRST FLOOR LANDSCAPE PLAN

REF: A3.10

PLANTING LEGEND

\_\* Denotes Florida Native Species Plants installed pursuant to this Code shall conform to, or exceed, the minimum standards for Florida Number One as provided in the most current edition of "Grades and Standards for Nursery"

\_ Plant quantities are provided for convenience. When discrepancies arise between the planting plans and plant list occur the planting plan shall take precedence.

Contractor shall coordinate on-site planting layout visits with the Landscape Architect two (2) weeks prior to installation.

Landscape Architect to locate Relocated palms not listed in Plant List on property, location TBD

\_ See Landscape Specifications and Notes for Contractor Sample Photograph Submittal Requirements

Plants, Part I and II," prepared by the State of Florida Department of Agriculture and Consumer Services.

| QUANTITY   | SYMBOL    | BOTANICAL NAME                     | COMMON NAME         | SIZE                                                                          |
|------------|-----------|------------------------------------|---------------------|-------------------------------------------------------------------------------|
| PALMS      |           | 1                                  |                     |                                                                               |
| 2          | SP-1      | * SABAL PALMETTO                   | FLORIDA SABAL PALM  | 28-30' CLEAR-TRUNK, HEAVY SLICK TRUNK, CHARACTER TRUNK                        |
| 2          | SP-2      | * SABAL PALMETTO                   | FLORDIA SABAL PALM  | 24' CLEAR-TRUNK, HEAVY SLICK TRUNK, CHARACTER NO STRAIGHT TRUNKS              |
| 1          | SP-3      | * SABAL PALMETTO                   | FLORDIA SABAL PALM  | 18' CLEAR TRUNK, HEAVY SLICK TRUNK, CHARACTER NO STRAIGHT TRUNKS              |
| TREES      |           |                                    |                     |                                                                               |
| 2          | CR        | * CLUSIA ROSIA                     | AUTOGRAPH TREE      | 45 GALLON 3" CAL., 12' PLANTED HT. MIN. X 6' SP. MIN., MULTI-TRUNK. BUSH FORM |
| 6          | CE        | * CONOCARPUS ERECTUS 'GREEN'       | GREEN BUTTONWOOD    | 45 GALLON 3" CAL., 12' PLANTED HT. MIN. X 6' SP. MIN.                         |
| 4          | QV        | * QUERCUS VIRGINIANA               | LIVE OAK            | 45 GALLON 3" CAL., 12' PLANTED HT. MIN. X 6' SP. MIN.                         |
| SMALL TRE  | ES AND LA | RGE SHRUBS (ST)                    |                     |                                                                               |
| 13         | MFR       | * MYRCIANTHES FRAGRANS             | SIMPSON'S STOPPER   | 25 GALLON, 6' PLANTED HT.MIN. X 4-5' SPREAD, BUSH FORM, FULL TO BASE          |
| SHRUBS (S) | )         |                                    |                     |                                                                               |
| 33         | SBA       | * SAVIA BAHAMENSIS                 | MAIDEN BUSH         | 7 GALLON, 24" HT. X 24" SP. MIN., BUSH FORM, FULL TO BASE, 36" OC.            |
| 33         | SRE       | * SERENOA REPENS 'CINEREA'         | SILVER SAW PALMETTO | 7 GALLON 18" HT. X 20" SP. MIN., FULL TO BASE                                 |
| GROUND C   | OVER      |                                    |                     |                                                                               |
| 33         | CIH       | * CHRYSOBALANUS ICACO 'HORIZONTAL' | HORIZONTAL COCOPLUM | 7 GALLON 18" SPREAD MIN., FULL ROUNDED HEAD 30" OC.                           |
| FERNS      |           |                                    |                     |                                                                               |
| 33         | NBI       | NEPHROLEPIS BISERRATA 'MACHO'      | MACHO FERN          | 3 GALLON, 30" HT. X 22-24" SP. MIN., FULL TO BASE, 36" OC.                    |
| ORNAMENT   | AL GRASS  |                                    |                     |                                                                               |
| 33         | TDA       | * TRIPSACUM DACTYLOIDES            | FAKAHATCHEE GRASS   | 3 GALLON 30" PLANTED HT. MIN., HEAVY FULL                                     |
| MISCELLAN  | IEOUS     |                                    |                     |                                                                               |
| TBD        |           | RECYCLED MULCH                     |                     | RECYCLED MULCH, NO CYPRESS OR DYES, QTY. CALCULATED BY CONTRACTOR             |