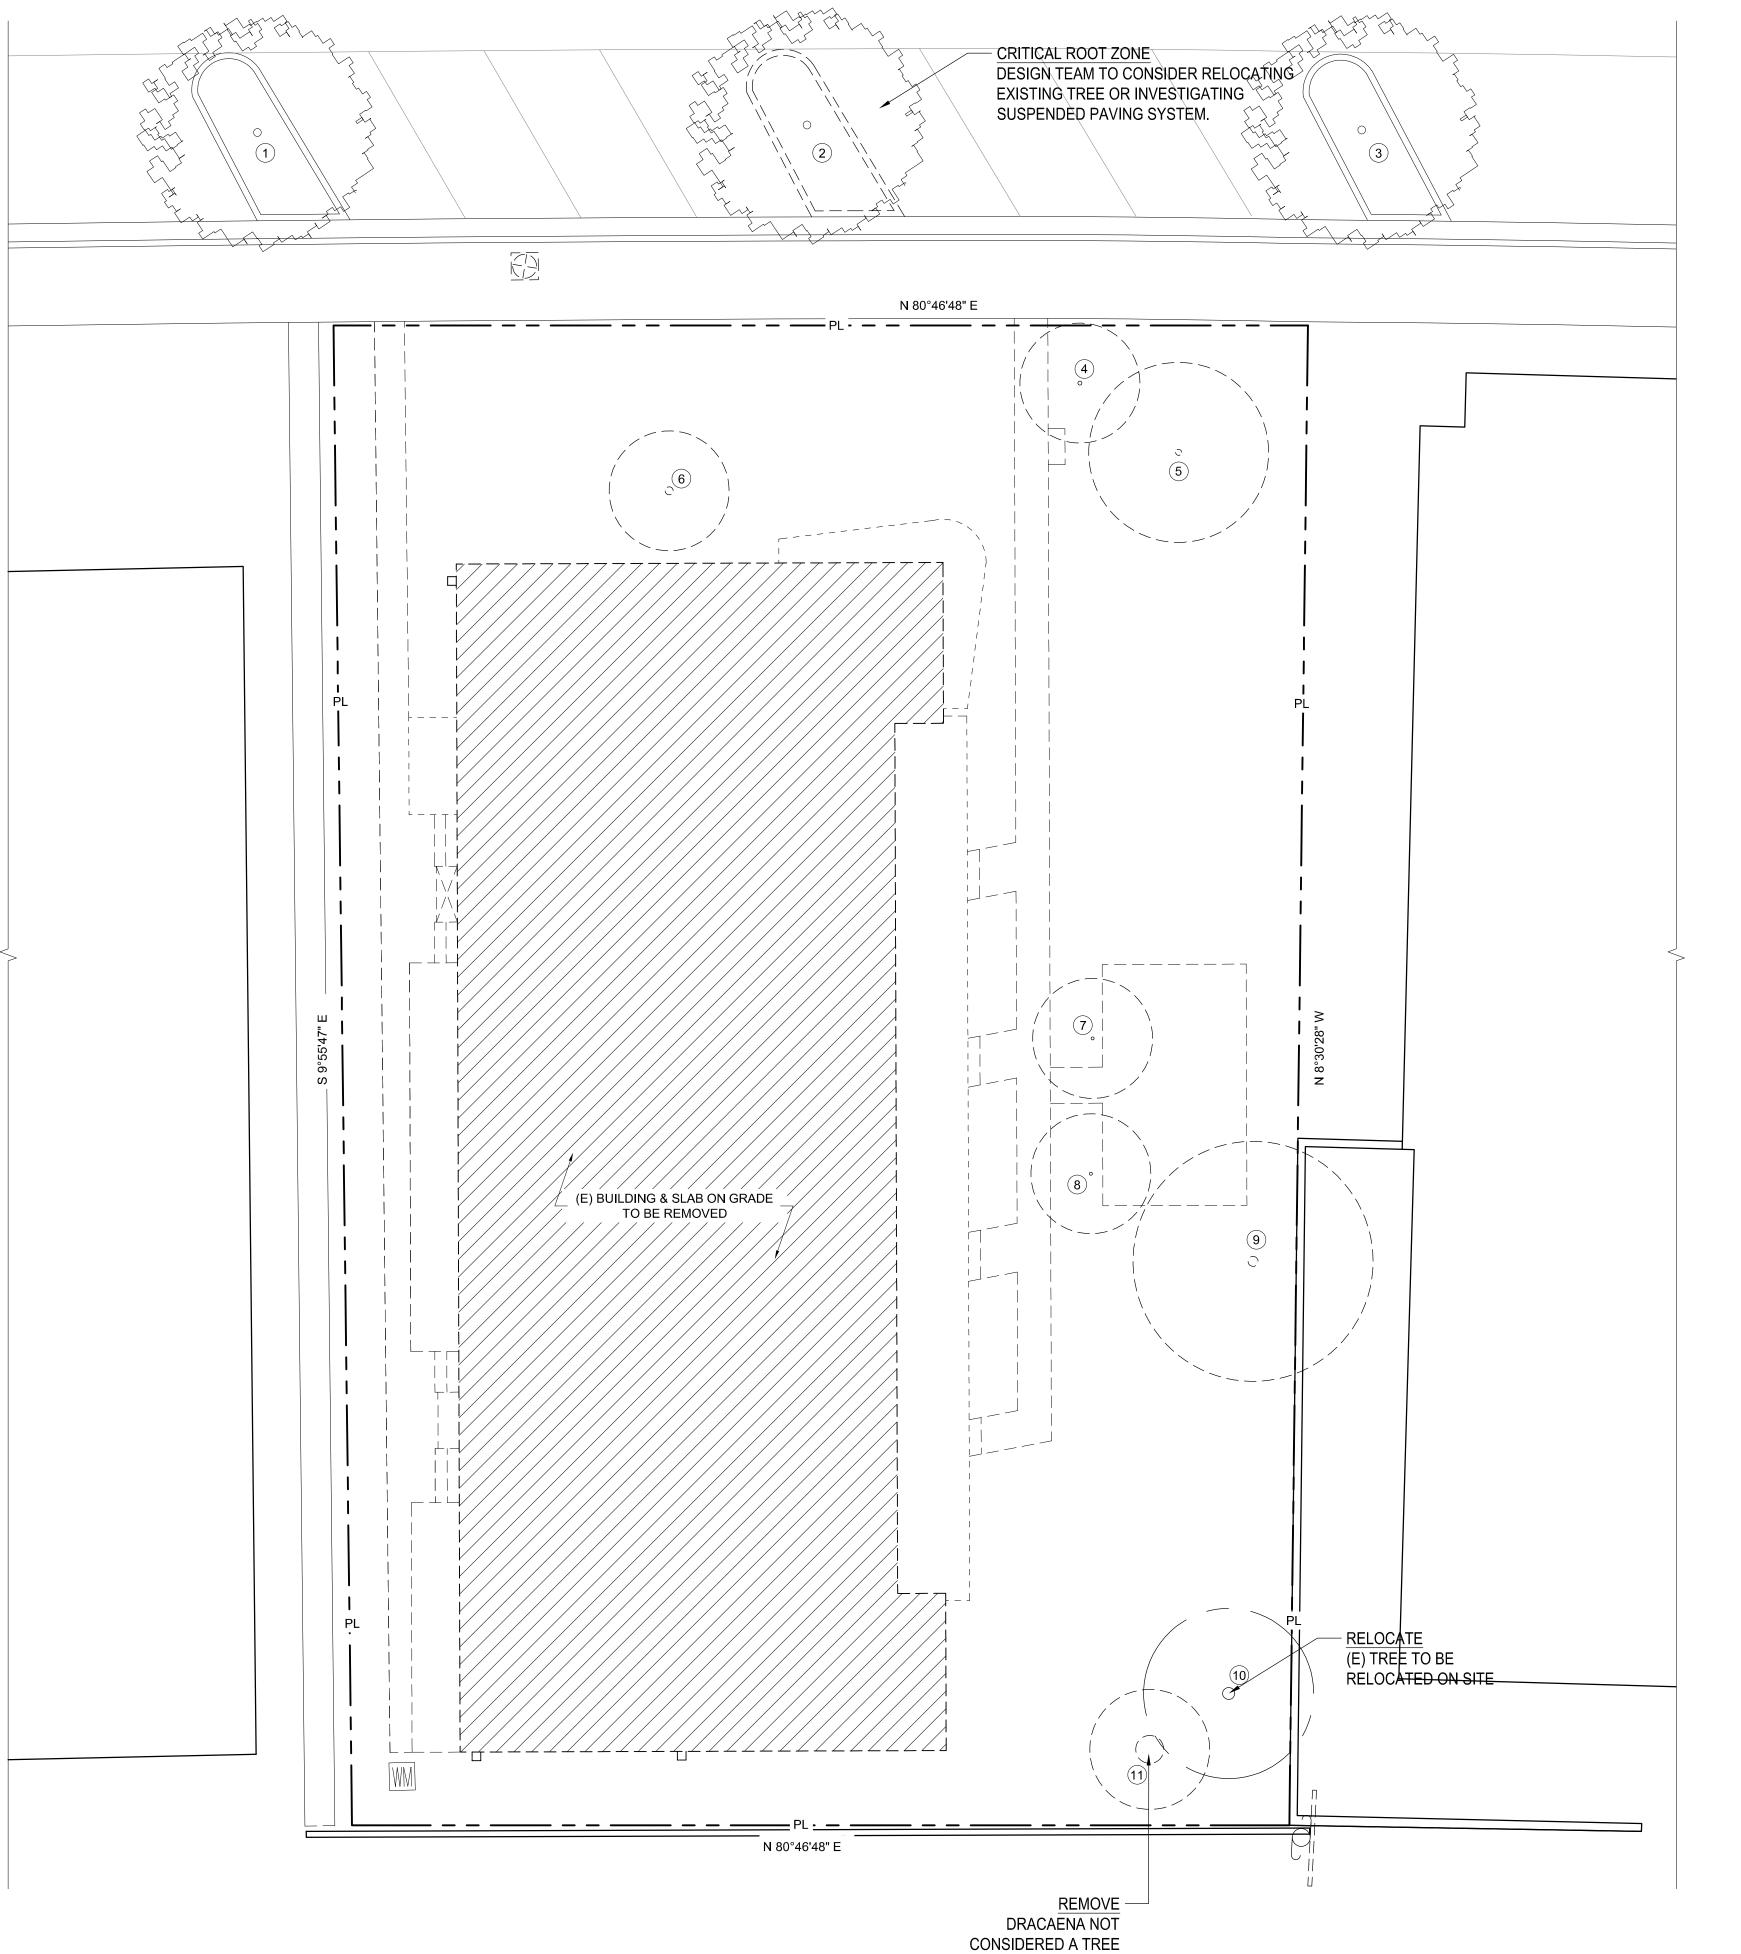

## THE HERON | LANDSCAPE PLANS

ELDERLY AFFORDABLE MULTI-FAMILY HOUSING

1158 MARSEILLE DRIVE MIAMI BEACH, FL 33141

| ITEM | SCIENTIFIC NAME      | COMMON NAME    | HEIGHT +/-<br>(FT) | SPREAD<br>(FT) | DBH<br>(IN) | DISPOSITION | COND. % | NOTES                          |
|------|----------------------|----------------|--------------------|----------------|-------------|-------------|---------|--------------------------------|
| 1    | QUERCUS VIRGINIANA   | LIVE OAK TREE  | 20                 | 16             | 12          | REMAIN      |         | LOCATED IN STREET PARKING ISLE |
| 2    | QUERCUS VIRGINIANA   | LIVE OAK TREE  | 20                 | 16             | 12          | REMAIN      |         | LOCATED IN STREET PARKING ISLE |
| 3    | QUERCUS VIRGINIANA   | LIVE OAK TREE  | 20                 | 16             | 12          | REMAIN      |         | LOCATED IN STREET PARKING ISLE |
| 4    | PTYCHOSPERMA ELEGANS | ALEXANDER PALM | 30                 |                |             | REMOVE      |         | WITHIN CONSTRUCTION AREA       |
| 5    | QUERCUS VIRGINIANA   | LIVE OAK TREE  | 12                 | 8              | 6           | REMOVE      |         | WITHIN CONSTRUCTION AREA       |
| 6    | VEITCHIA MERRILLII   | CHRISTMAS PALM | 14                 |                |             | REMOVE      |         | WITHIN CONSTRUCTION AREA       |
| 7    | PTYCHOSPERMA ELEGANS | ALEXANDER PALM | 16                 |                |             | REMOVE      |         | WITHIN CONSTRUCTION AREA       |
| 8    | PTYCHOSPERMA ELEGANS | ALEXANDER PALM | 16                 |                |             | REMOVE      |         | WITHIN CONSTRUCTION AREA       |
| 9    | COCOS NUCIFERA       | COCONUT PALM   | 18                 |                |             | RELOCATE    |         | WITHIN CONSTRUCTION AREA       |
| 10   | SABAL PALMETTO       | SABAL PALM     | 22                 |                |             | RELOCATE    |         | WITHIN CONSTRUCTION AREA       |
| 11   | DRACENA              | DRACENA        | 18                 |                |             | REMOVE      |         | MULTI-TRUNK SHRUB              |

| LEGEND                                                                                                                                                                                                                                                                                                                                                                                                                                                                                                                                                                                                                                                                                                                                                                                                                                                                                                                                                                                                                                                                                                                                                                                                                                                                                                                                                                                                                                                                                                                                                                                                                                                                                                                                                                                                                                                                                                                                                                                                                                                                                                                         |                          |
|--------------------------------------------------------------------------------------------------------------------------------------------------------------------------------------------------------------------------------------------------------------------------------------------------------------------------------------------------------------------------------------------------------------------------------------------------------------------------------------------------------------------------------------------------------------------------------------------------------------------------------------------------------------------------------------------------------------------------------------------------------------------------------------------------------------------------------------------------------------------------------------------------------------------------------------------------------------------------------------------------------------------------------------------------------------------------------------------------------------------------------------------------------------------------------------------------------------------------------------------------------------------------------------------------------------------------------------------------------------------------------------------------------------------------------------------------------------------------------------------------------------------------------------------------------------------------------------------------------------------------------------------------------------------------------------------------------------------------------------------------------------------------------------------------------------------------------------------------------------------------------------------------------------------------------------------------------------------------------------------------------------------------------------------------------------------------------------------------------------------------------|--------------------------|
| and the same of th | (E) TREE TO BE REMAIN    |
| (0)                                                                                                                                                                                                                                                                                                                                                                                                                                                                                                                                                                                                                                                                                                                                                                                                                                                                                                                                                                                                                                                                                                                                                                                                                                                                                                                                                                                                                                                                                                                                                                                                                                                                                                                                                                                                                                                                                                                                                                                                                                                                                                                            | (E) TREE TO BE REMOVED   |
|                                                                                                                                                                                                                                                                                                                                                                                                                                                                                                                                                                                                                                                                                                                                                                                                                                                                                                                                                                                                                                                                                                                                                                                                                                                                                                                                                                                                                                                                                                                                                                                                                                                                                                                                                                                                                                                                                                                                                                                                                                                                                                                                | (E) TREE TO BE RELOCATED |

CONCEPTUAL DESIGN SCHEMATIC DESIGN DESIGN DEVELOPMENT CONSTRUCTION DOCUMENTS PLAN CHECK SUBMITTAL PLAN CHECK RESUBMITTAL PERMIT SET BID ISSUE REVISION CONSTRUCTION ISSUE -

TREE DISPOSITION PLAN

REF: A1.00, L1.10 SCALE: 1/8" = 1'-0"