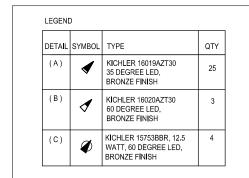

| QUANTITY   | SYMBOL    | BOTANICAL NAME                     | COMMON NAME         | SIZE                                                                          |
|------------|-----------|------------------------------------|---------------------|-------------------------------------------------------------------------------|
| PALMS      |           | 1                                  |                     |                                                                               |
| 2          | SP-1      | * SABAL PALMETTO                   | FLORIDA SABAL PALM  | 28-30' CLEAR-TRUNK, HEAVY SLICK TRUNK, CHARACTER TRUNK                        |
| 2          | SP-2      | * SABAL PALMETTO                   | FLORDIA SABAL PALM  | 24' CLEAR-TRUNK, HEAVY SLICK TRUNK, CHARACTER NO STRAIGHT TRUNKS              |
| 1          | SP-3      | * SABAL PALMETTO                   | FLORDIA SABAL PALM  | 18' CLEAR TRUNK, HEAVY SLICK TRUNK, CHARACTER NO STRAIGHT TRUNKS              |
| TREES      |           |                                    |                     |                                                                               |
| 2          | CR        | * CLUSIA ROSIA                     | AUTOGRAPH TREE      | 45 GALLON 3" CAL., 12' PLANTED HT. MIN. X 6' SP. MIN., MULTI-TRUNK. BUSH FORM |
| 6          | CE        | * CONOCARPUS ERECTUS 'GREEN'       | GREEN BUTTONWOOD    | 45 GALLON 3" CAL., 12' PLANTED HT. MIN. X 6' SP. MIN.                         |
| 4          | QV        | * QUERCUS VIRGINIANA               | LIVE OAK            | 45 GALLON 3" CAL., 12' PLANTED HT. MIN. X 6' SP. MIN.                         |
| SMALL TRE  | ES AND LA | RGE SHRUBS (ST)                    |                     |                                                                               |
| 13         | MFR       | * MYRCIANTHES FRAGRANS             | SIMPSON'S STOPPER   | 25 GALLON, 6' PLANTED HT.MIN. X 4-5' SPREAD, BUSH FORM, FULL TO BASE          |
| SHRUBS (S) | )         |                                    |                     |                                                                               |
| 33         | SBA       | * SAVIA BAHAMENSIS                 | MAIDEN BUSH         | 7 GALLON, 24" HT. X 24" SP. MIN., BUSH FORM, FULL TO BASE, 36" OC.            |
| 33         | SRE       | * SERENOA REPENS 'CINEREA'         | SILVER SAW PALMETTO | 7 GALLON 18" HT. X 20" SP. MIN., FULL TO BASE                                 |
| GROUND C   | OVER      |                                    |                     |                                                                               |
| 33         | CIH       | * CHRYSOBALANUS ICACO 'HORIZONTAL' | HORIZONTAL COCOPLUM | 7 GALLON 18" SPREAD MIN., FULL ROUNDED HEAD 30" OC.                           |
| FERNS      |           |                                    |                     |                                                                               |
| 33         | NBI       | NEPHROLEPIS BISERRATA 'MACHO'      | MACHO FERN          | 3 GALLON, 30" HT. X 22-24" SP. MIN., FULL TO BASE, 36" OC.                    |
| ORNAMENT   | AL GRASS  |                                    |                     |                                                                               |
| 33         | TDA       | * TRIPSACUM DACTYLOIDES            | FAKAHATCHEE GRASS   | 3 GALLON 30" PLANTED HT. MIN., HEAVY FULL                                     |
| MISCELLAN  | IEOUS     |                                    |                     |                                                                               |
| TBD        |           | RECYCLED MULCH                     |                     | RECYCLED MULCH, NO CYPRESS OR DYES, QTY. CALCULATED BY CONTRACTOR             |