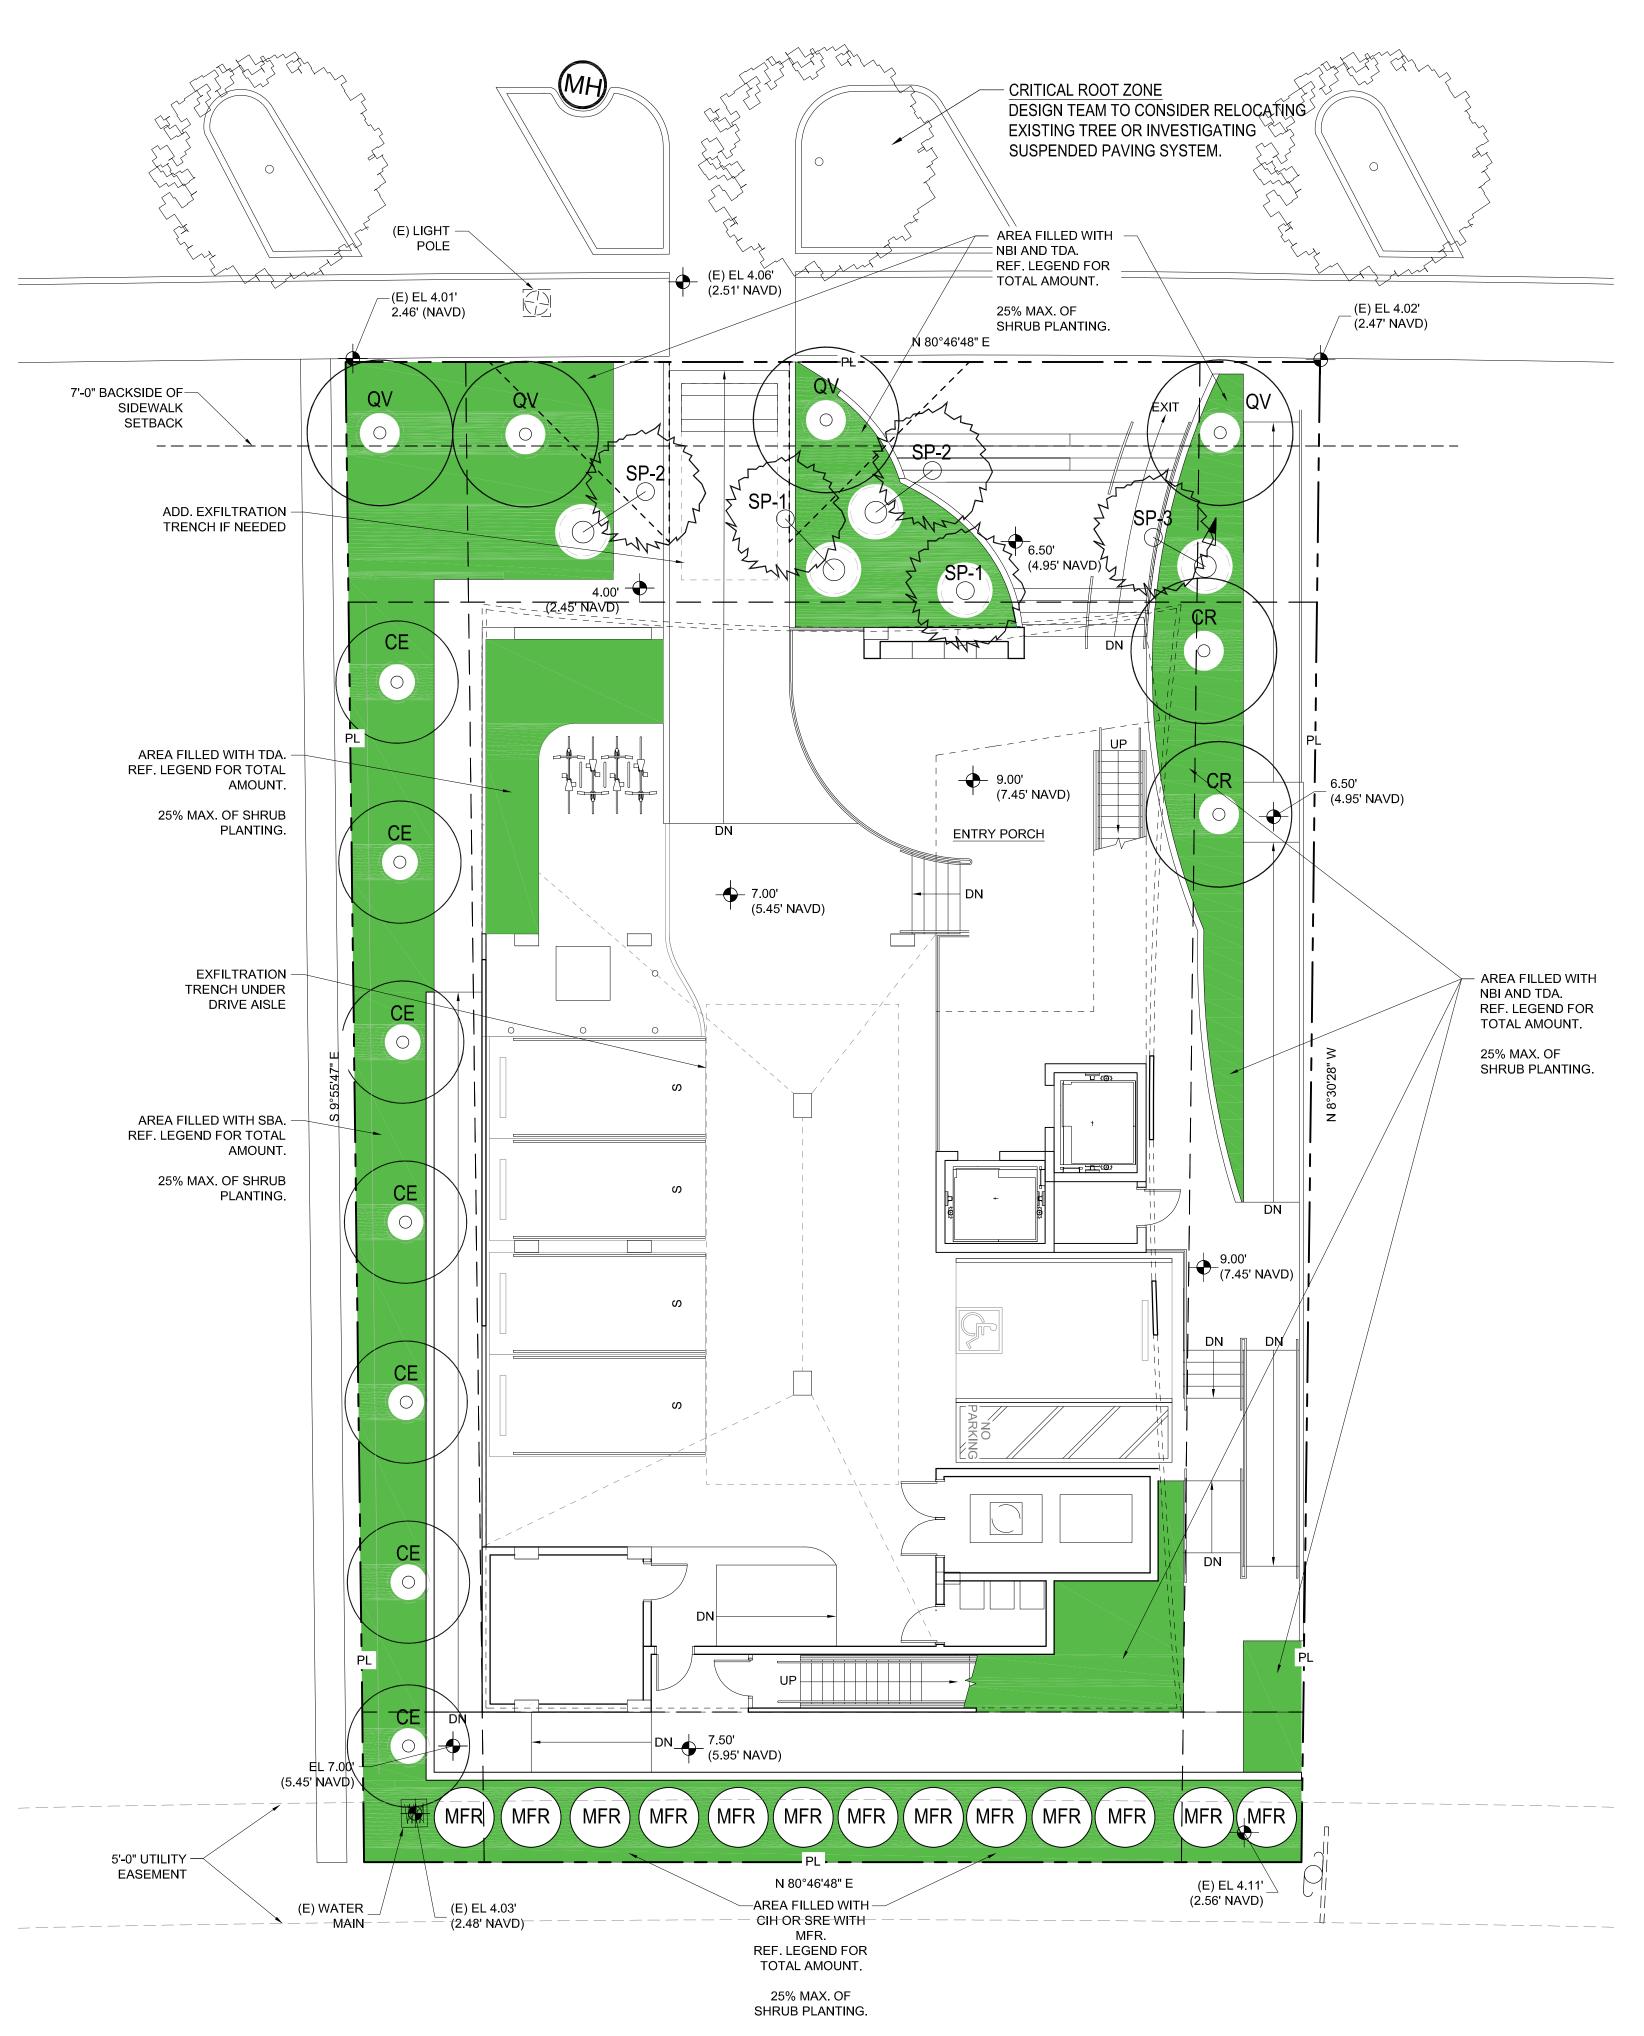

BROOKS + SCARPA ARCHITECTURE 1147 NE 7TH AVE. FORT LAUDERDALE, FL. 33304 t: 954.683.1236

FIRST FLOOR LANDSCAPE PLAN

REF: A3.10

PLANTING LEGEND

\_\* Denotes Florida Native Species Plants installed pursuant to this Code shall conform to, or exceed, the minimum standards for Florida Number One as provided in the most current edition of "Grades and Standards for Nursery"

\_ Plant quantities are provided for convenience. When discrepancies arise between the planting plans and plant list occur the planting plan shall take precedence.

Contractor shall coordinate on-site planting layout visits with the Landscape Architect two (2) weeks prior to installation.

Landscape Architect to locate Relocated palms not listed in Plant List on property, location TBD

\_ See Landscape Specifications and Notes for Contractor Sample Photograph Submittal Requirements

Plants, Part I and II," prepared by the State of Florida Department of Agriculture and Consumer Services.

| QUANTITY   | SYMBOL    | BOTANICAL NAME                     | COMMON NAME         | SIZE                                                                          |
|------------|-----------|------------------------------------|---------------------|-------------------------------------------------------------------------------|
| PALMS      |           | 1                                  |                     |                                                                               |
| 2          | SP-1      | * SABAL PALMETTO                   | FLORIDA SABAL PALM  | 28-30' CLEAR-TRUNK, HEAVY SLICK TRUNK, CHARACTER TRUNK                        |
| 2          | SP-2      | * SABAL PALMETTO                   | FLORDIA SABAL PALM  | 24' CLEAR-TRUNK, HEAVY SLICK TRUNK, CHARACTER NO STRAIGHT TRUNKS              |
| 1          | SP-3      | * SABAL PALMETTO                   | FLORDIA SABAL PALM  | 18' CLEAR TRUNK, HEAVY SLICK TRUNK, CHARACTER NO STRAIGHT TRUNKS              |
| TREES      |           |                                    |                     |                                                                               |
| 2          | CR        | * CLUSIA ROSIA                     | AUTOGRAPH TREE      | 45 GALLON 3" CAL., 12' PLANTED HT. MIN. X 6' SP. MIN., MULTI-TRUNK. BUSH FORM |
| 6          | CE        | * CONOCARPUS ERECTUS 'GREEN'       | GREEN BUTTONWOOD    | 45 GALLON 3" CAL., 12' PLANTED HT. MIN. X 6' SP. MIN.                         |
| 4          | QV        | * QUERCUS VIRGINIANA               | LIVE OAK            | 45 GALLON 3" CAL., 12' PLANTED HT. MIN. X 6' SP. MIN.                         |
| SMALL TRE  | ES AND LA | RGE SHRUBS (ST)                    |                     |                                                                               |
| 13         | MFR       | * MYRCIANTHES FRAGRANS             | SIMPSON'S STOPPER   | 25 GALLON, 6' PLANTED HT.MIN. X 4-5' SPREAD, BUSH FORM, FULL TO BASE          |
| SHRUBS (S) | )         |                                    |                     |                                                                               |
| 33         | SBA       | * SAVIA BAHAMENSIS                 | MAIDEN BUSH         | 7 GALLON, 24" HT. X 24" SP. MIN., BUSH FORM, FULL TO BASE, 36" OC.            |
| 33         | SRE       | * SERENOA REPENS 'CINEREA'         | SILVER SAW PALMETTO | 7 GALLON 18" HT. X 20" SP. MIN., FULL TO BASE                                 |
| GROUND C   | OVER      |                                    |                     |                                                                               |
| 33         | CIH       | * CHRYSOBALANUS ICACO 'HORIZONTAL' | HORIZONTAL COCOPLUM | 7 GALLON 18" SPREAD MIN., FULL ROUNDED HEAD 30" OC.                           |
| FERNS      |           |                                    |                     |                                                                               |
| 33         | NBI       | NEPHROLEPIS BISERRATA 'MACHO'      | MACHO FERN          | 3 GALLON, 30" HT. X 22-24" SP. MIN., FULL TO BASE, 36" OC.                    |
| ORNAMENT   | AL GRASS  |                                    |                     |                                                                               |
| 33         | TDA       | * TRIPSACUM DACTYLOIDES            | FAKAHATCHEE GRASS   | 3 GALLON 30" PLANTED HT. MIN., HEAVY FULL                                     |
| MISCELLAN  | IEOUS     |                                    |                     |                                                                               |
| TBD        |           | RECYCLED MULCH                     |                     | RECYCLED MULCH, NO CYPRESS OR DYES, QTY. CALCULATED BY CONTRACTOR             |