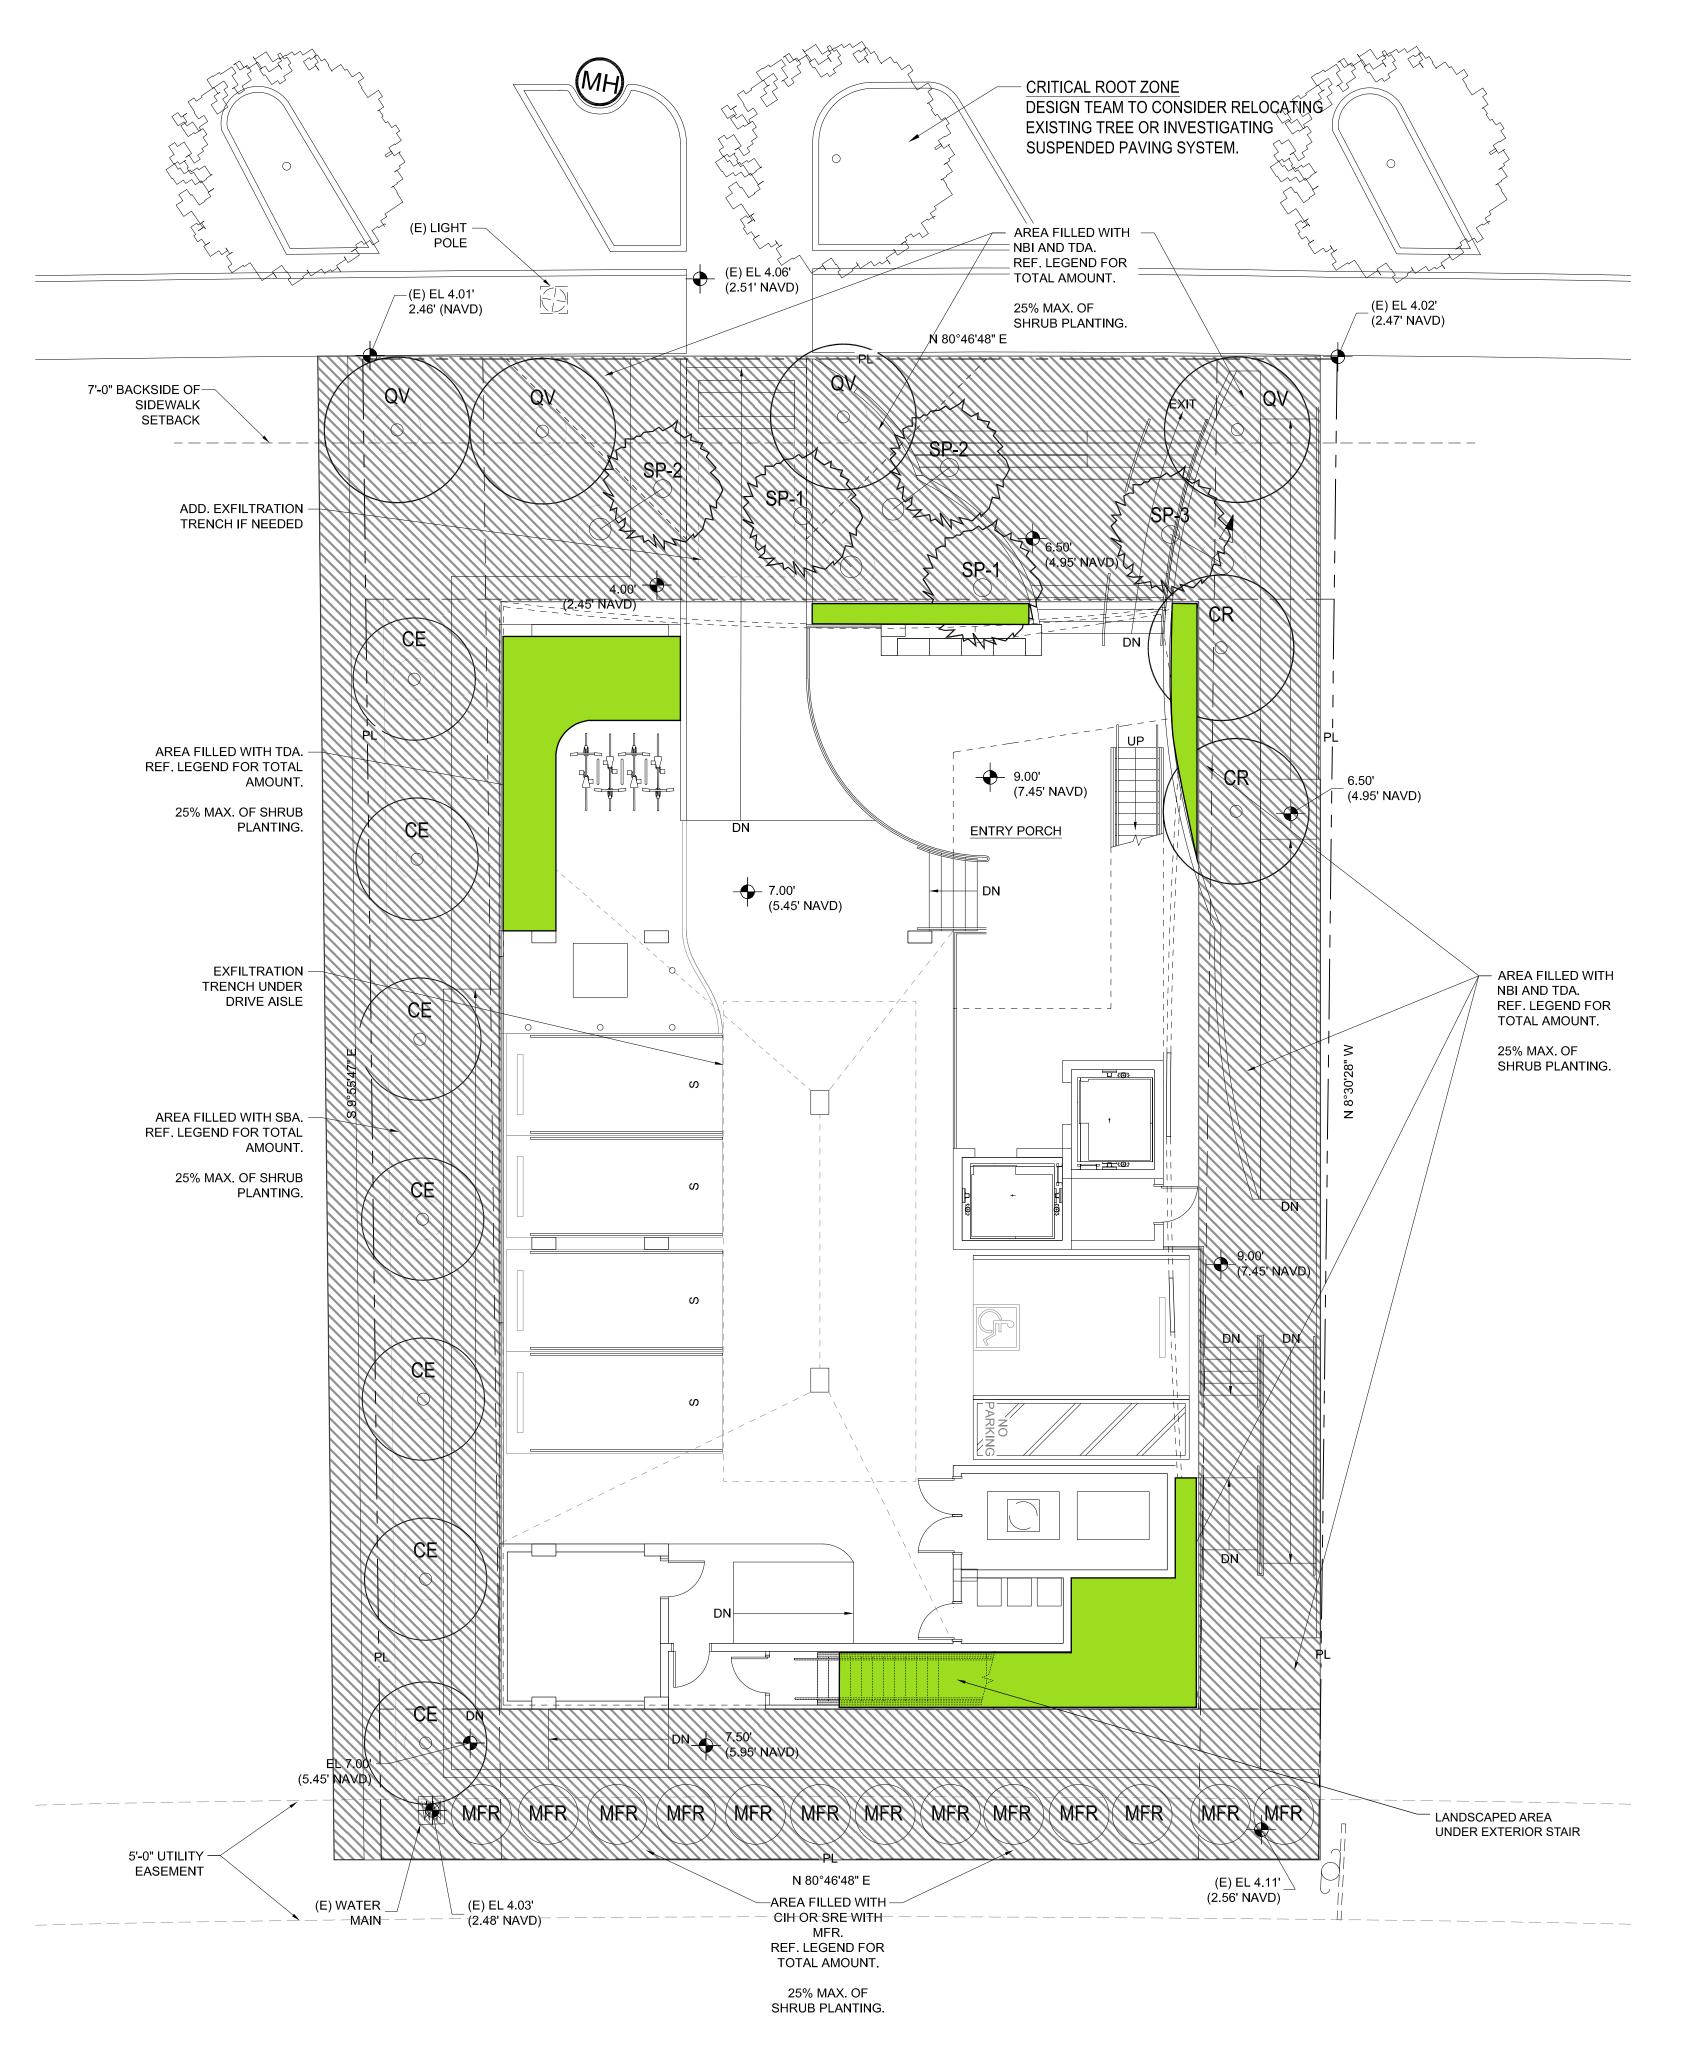

BROOKS + SCARPA ARCHITECTURE 1147 NE 7TH AVE. FORT LAUDERDALE, FL. 33304 t: 954.683.1236

FIRST FLOOR LANDSCAPE PLAN

REF: A3.10

PLANTING LEGEND

\_\* Denotes Florida Native Species Plants installed pursuant to this Code shall conform to, or exceed, the minimum standards for Florida Number One as provided in the most current edition of "Grades and Standards for Nursery"

\_ Plant quantities are provided for convenience. When discrepancies arise between the planting plans and plant list occur the planting plan shall take precedence.

Contractor shall coordinate on-site planting layout visits with the Landscape Architect two (2) weeks prior to installation.

Landscape Architect to locate Relocated palms not listed in Plant List on property, location TBD

\_ See Landscape Specifications and Notes for Contractor Sample Photograph Submittal Requirements

Plants, Part I and II," prepared by the State of Florida Department of Agriculture and Consumer Services.

| QUANTITY   | SYMBOL    | BOTANICAL NAME                     | COMMON NAME         | SIZE                                                                          |
|------------|-----------|------------------------------------|---------------------|-------------------------------------------------------------------------------|
| PALMS      |           | 1                                  |                     |                                                                               |
| 2          | SP-1      | * SABAL PALMETTO                   | FLORIDA SABAL PALM  | 28-30' CLEAR-TRUNK, HEAVY SLICK TRUNK, CHARACTER TRUNK                        |
| 2          | SP-2      | * SABAL PALMETTO                   | FLORDIA SABAL PALM  | 24' CLEAR-TRUNK, HEAVY SLICK TRUNK, CHARACTER NO STRAIGHT TRUNKS              |
| 1          | SP-3      | * SABAL PALMETTO                   | FLORDIA SABAL PALM  | 18' CLEAR TRUNK, HEAVY SLICK TRUNK, CHARACTER NO STRAIGHT TRUNKS              |
| TREES      |           |                                    |                     |                                                                               |
| 2          | CR        | * CLUSIA ROSIA                     | AUTOGRAPH TREE      | 45 GALLON 3" CAL., 12' PLANTED HT. MIN. X 6' SP. MIN., MULTI-TRUNK. BUSH FORM |
| 6          | CE        | * CONOCARPUS ERECTUS 'GREEN'       | GREEN BUTTONWOOD    | 45 GALLON 3" CAL., 12' PLANTED HT. MIN. X 6' SP. MIN.                         |
| 4          | QV        | * QUERCUS VIRGINIANA               | LIVE OAK            | 45 GALLON 3" CAL., 12' PLANTED HT. MIN. X 6' SP. MIN.                         |
| SMALL TRE  | ES AND LA | RGE SHRUBS (ST)                    |                     |                                                                               |
| 13         | MFR       | * MYRCIANTHES FRAGRANS             | SIMPSON'S STOPPER   | 25 GALLON, 6' PLANTED HT.MIN. X 4-5' SPREAD, BUSH FORM, FULL TO BASE          |
| SHRUBS (S) | )         |                                    |                     |                                                                               |
| 33         | SBA       | * SAVIA BAHAMENSIS                 | MAIDEN BUSH         | 7 GALLON, 24" HT. X 24" SP. MIN., BUSH FORM, FULL TO BASE, 36" OC.            |
| 33         | SRE       | * SERENOA REPENS 'CINEREA'         | SILVER SAW PALMETTO | 7 GALLON 18" HT. X 20" SP. MIN., FULL TO BASE                                 |
| GROUND C   | OVER      |                                    |                     |                                                                               |
| 33         | CIH       | * CHRYSOBALANUS ICACO 'HORIZONTAL' | HORIZONTAL COCOPLUM | 7 GALLON 18" SPREAD MIN., FULL ROUNDED HEAD 30" OC.                           |
| FERNS      |           |                                    |                     |                                                                               |
| 33         | NBI       | NEPHROLEPIS BISERRATA 'MACHO'      | MACHO FERN          | 3 GALLON, 30" HT. X 22-24" SP. MIN., FULL TO BASE, 36" OC.                    |
| ORNAMENT   | AL GRASS  |                                    |                     |                                                                               |
| 33         | TDA       | * TRIPSACUM DACTYLOIDES            | FAKAHATCHEE GRASS   | 3 GALLON 30" PLANTED HT. MIN., HEAVY FULL                                     |
| MISCELLAN  | IEOUS     |                                    |                     |                                                                               |
| TBD        |           | RECYCLED MULCH                     |                     | RECYCLED MULCH, NO CYPRESS OR DYES, QTY. CALCULATED BY CONTRACTOR             |