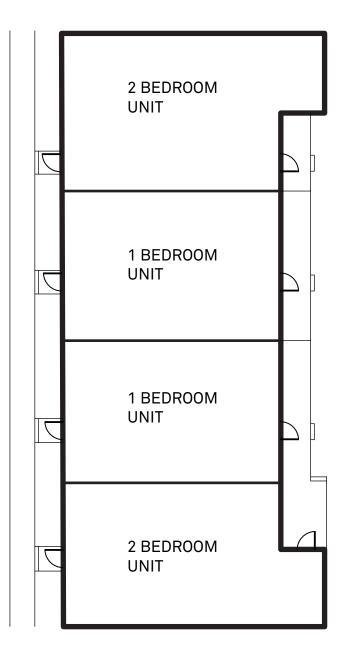

#### 1158 Marseille Drive, Miami Beach, Florida 33141

The folio for this land is 02-3210-012-0320, the building is a single story concrete block with stucco construction built in 1954 and designed by Gilbert M. Fein. The building dimensions are 40'-0" x 99'-0" with a height of 12'-0". The project is located adjacent to a pair of identical buildings which share a communal courtyard amongst themselves. 1158 Marseille Drive does not have a neighboring building to share a courtyard with.

Attached to this document are the following exhibits:

- 1. Survey
- 2. Building Card
- 3. Building Elevations
- 4. Building Floor Plan
- 5. Site Maps
- 6. Site Aerial Photos
- 7. Building Photos
- 8. Site Conditions Diagram