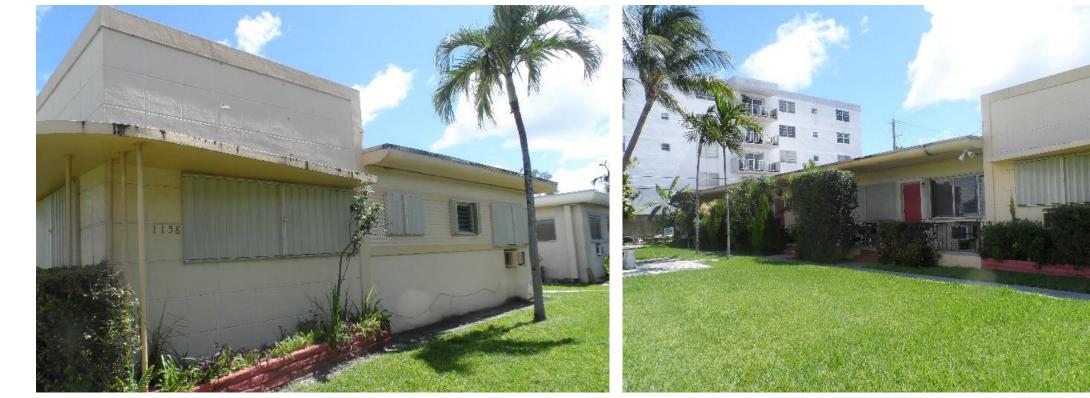

#### 1158 Marseille Drive, Miami Beach, Florida 33141

The folio for this land is 02-3210-012-0320, the building is a single story concrete block with stucco construction built in 1954 and designed by Gilbert M. Fein. The building dimensions are 40'-0" x 99'-0" with a height of 12'-0". The project is located adjacent to a pair of identical buildings which share a communal courtyard amongst themselves. 1158 Marseille Drive does not have a neighboring building to share a courtyard with.

Attached to this document are the following exhibits:

- 1. Survey
- 2. Building Card
- 3. Building Elevations
- 4. Building Floor Plan
- 5. Site Maps
- 6. Site Aerial Photos
- 7. Building Photos
- 8. Site Conditions Diagram