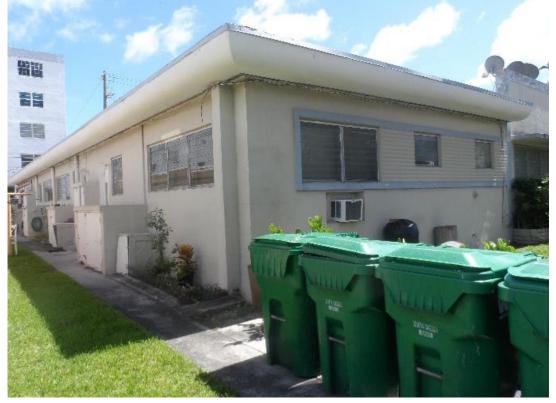

#### 1158 Marseille Drive, Miami Beach, Florida 33141

The folio for this land is 02-3210-012-0320, the building is a single story concrete block with stucco construction built in 1954 and designed by Gilbert M. Fein. The building dimensions are 40'-0" x 99'-0" with a height of 12'-0". The project is located adjacent to a pair of identical buildings which share a communal courtyard amongst themselves. 1158 Marseille Drive does not have a neighboring building to share a courtyard with.