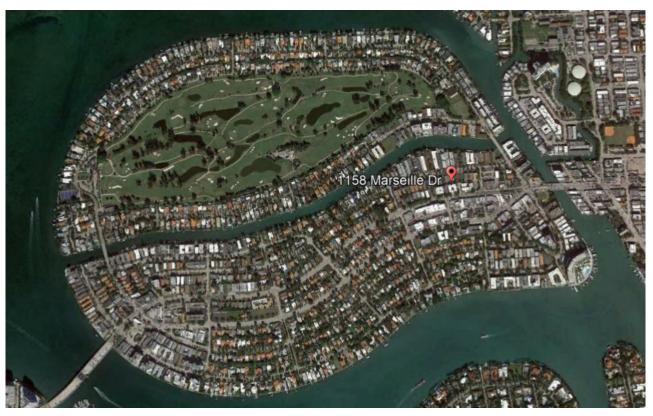

#### 1158 Marseille Drive, Miami Beach, Florida 33141

The folio for this land is 02-3210-012-0320, the building is a single story concrete block with stucco construction built in 1954 and designed by Gilbert M. Fein. The building dimensions are 40'-0" x 99'-0" with a height of 12'-0". The project is located adjacent to a pair of identical buildings which share a communal courtyard amongst themselves. 1158 Marseille Drive does not have a neighboring building to share a courtyard with.