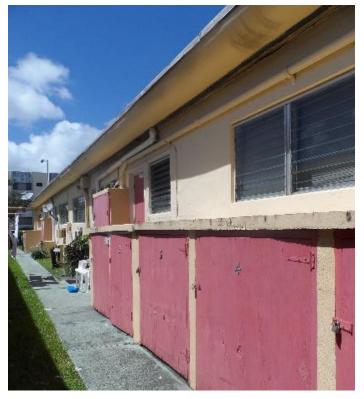

#### 1158 Marseille Drive, Miami Beach, Florida 33141

The folio for this land is 02-3210-012-0320, the building is a single story concrete block with stucco construction built in 1954 and designed by Gilbert M. Fein. The building dimensions are 40'-0" x 99'-0" with a height of 12'-0". The project is located adjacent to a pair of identical buildings which share a communal courtyard amongst themselves. 1158 Marseille Drive does not have a neighboring building to share a courtyard with.