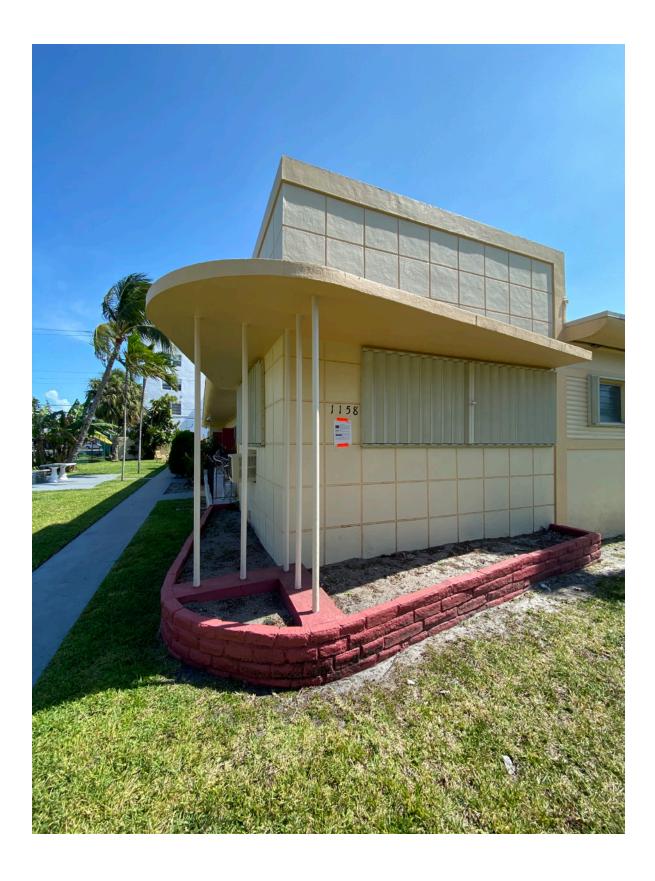

#### 1158 Marseille Drive, Miami Beach, Florida 33141

The folio for this land is 02-3210-012-0320, the building is a single story concrete block with stucco construction built in 1954 and designed by Gilbert M. Fein. The building dimensions are 40'-0" x 99'-0" with a height of 12'-0". The project is located adjacent to a pair of identical buildings which share a communal courtyard amongst themselves. 1158 Marseille Drive does not have a neighboring building to share a courtyard with.