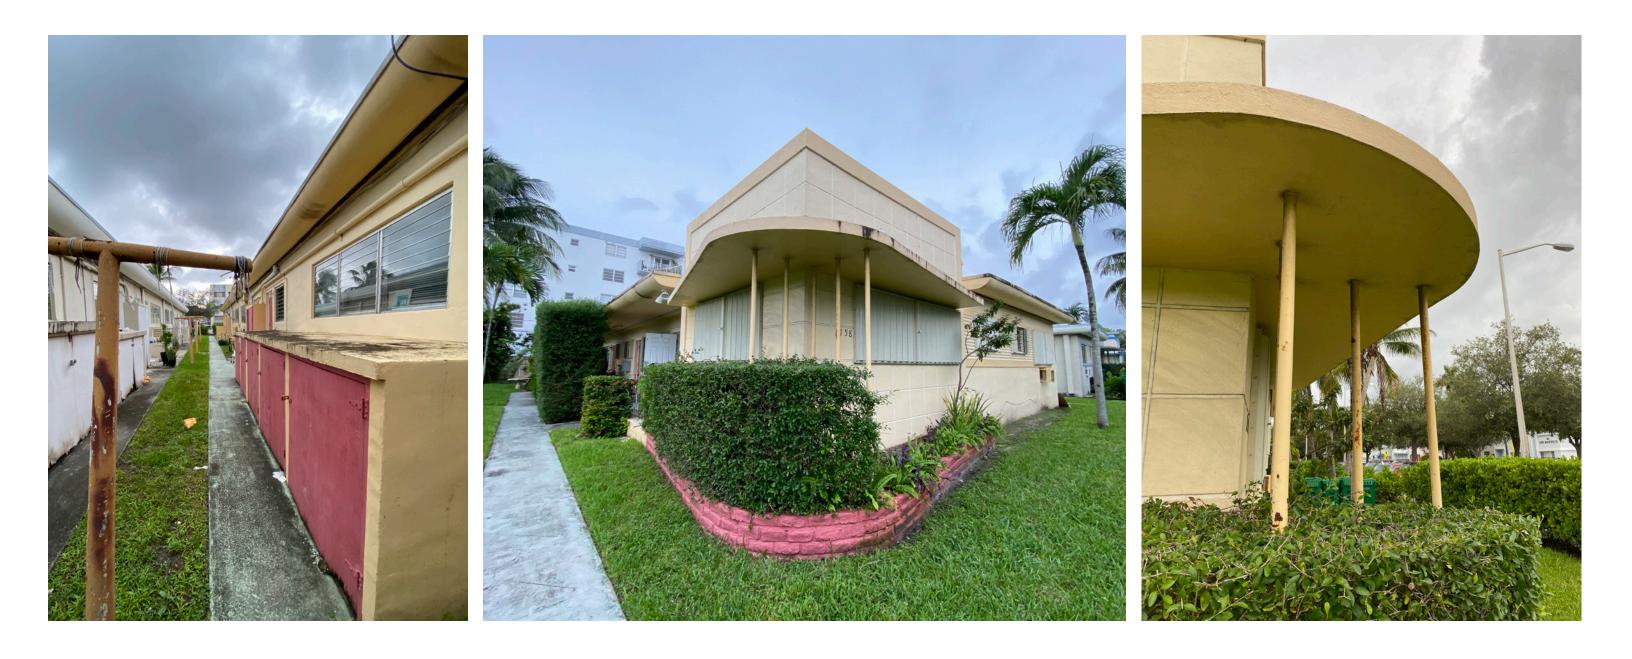

#### 1158 Marseille Drive, Miami Beach, Florida 33141

The folio for this land is 02-3210-012-0320, the building is a single story concrete block with stucco construction built in 1954 and designed by Gilbert M. Fein. The building dimensions are 40'-0" x 99'-0" with a height of 12'-0". The project is located adjacent to a pair of identical buildings which share a communal courtyard amongst themselves. 1158 Marseille Drive does not have a neighboring building to share a courtyard with.