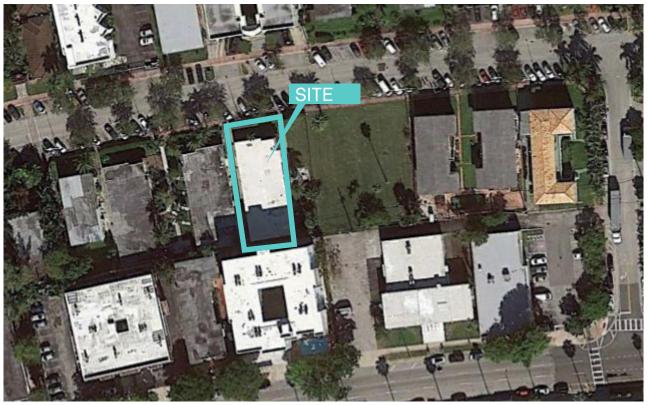

#### 1158 Marseille Drive, Miami Beach, Florida 33141

The folio for this land is 02-3210-012-0320, the building is a single story concrete block with stucco construction built in 1954 and designed by Gilbert M. Fein. The building dimensions are 40'-0" x 99'-0" with a height of 12'-0". The project is located adjacent to a pair of identical buildings which share a communal courtyard amongst themselves. 1158 Marseille Drive does not have a neighboring building to share a courtyard with.

Attached to this document are the following exhibits:

- 1. Survey
- 2. Building Card
- 3. Building Elevations
- 4. Building Floor Plan
- 5. Site Maps
- 6. Site Aerial Photos
- 7. Building Photos
- 8. Site Conditions Diagram