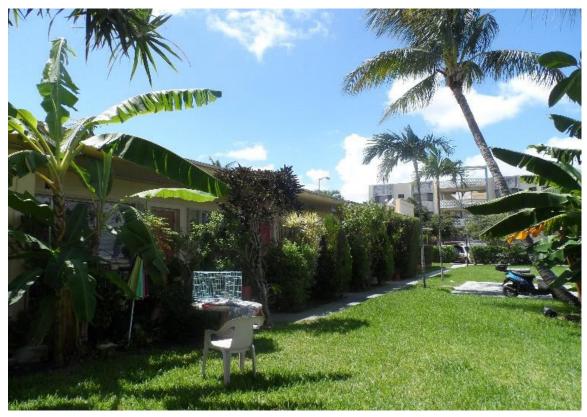

#### 1158 Marseille Drive, Miami Beach, Florida 33141

The folio for this land is 02-3210-012-0320, the building is a single story concrete block with stucco construction built in 1954 and designed by Gilbert M. Fein. The building dimensions are 40'-0" x 99'-0" with a height of 12'-0". The project is located adjacent to a pair of identical buildings which share a communal courtyard amongst themselves. 1158 Marseille Drive does not have a neighboring building to share a courtyard with.