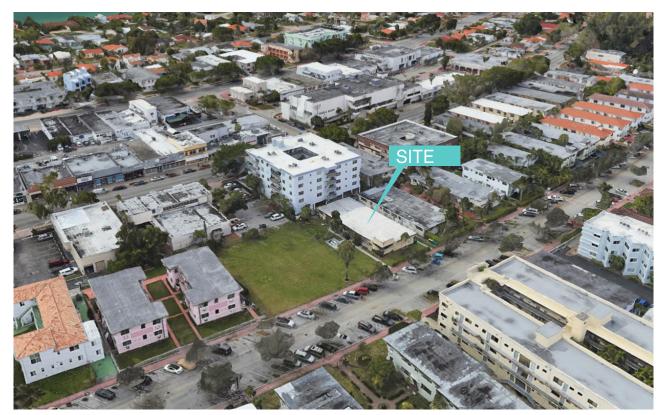

#### 1158 Marseille Drive, Miami Beach, Florida 33141

The folio for this land is 02-3210-012-0320, the building is a single story concrete block with stucco construction built in 1954 and designed by Gilbert M. Fein. The building dimensions are 40'-0" x 99'-0" with a height of 12'-0". The project is located adjacent to a pair of identical buildings which share a communal courtyard amongst themselves. 1158 Marseille Drive does not have a neighboring building to share a courtyard with.

Attached to this document are the following exhibits:

- 1. Survey
- 2. Building Card
- 3. Building Elevations
- 4. Building Floor Plan
- 5. Site Maps
- 6. Site Aerial Photos
- 7. Building Photos
- 8. Site Conditions Diagram