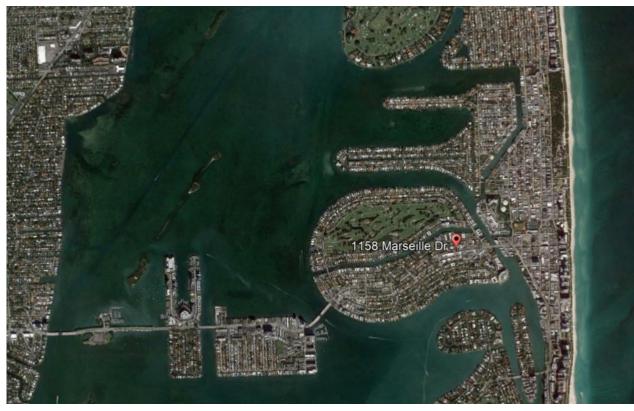

#### 1158 Marseille Drive, Miami Beach, Florida 33141

The folio for this land is 02-3210-012-0320, the building is a single story concrete block with stucco construction built in 1954 and designed by Gilbert M. Fein. The building dimensions are 40'-0" x 99'-0" with a height of 12'-0". The project is located adjacent to a pair of identical buildings which share a communal courtyard amongst themselves. 1158 Marseille Drive does not have a neighboring building to share a courtyard with.