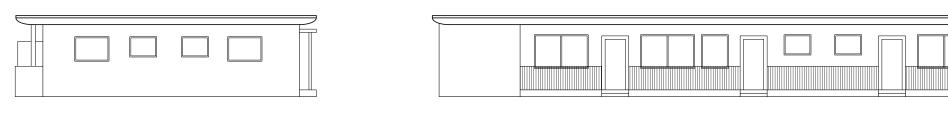

#### 1158 Marseille Drive, Miami Beach, Florida 33141

The folio for this land is 02-3210-012-0320, the building is a single story concrete block with stucco construction built in 1954 and designed by Gilbert M. Fein. The building dimensions are 40'-0" x 99'-0" with a height of 12'-0". The project is located adjacent to a pair of identical buildings which share a communal courtyard amongst themselves. 1158 Marseille Drive does not have a neighboring building to share a courtyard with.

Attached to this document are the following exhibits:

- 1. Survey
- 2. Building Card
- 3. Building Elevations
- 4. Building Floor Plan
- 5. Site Maps
- 6. Site Aerial Photos
- 7. Building Photos
- 8. Site Conditions Diagram