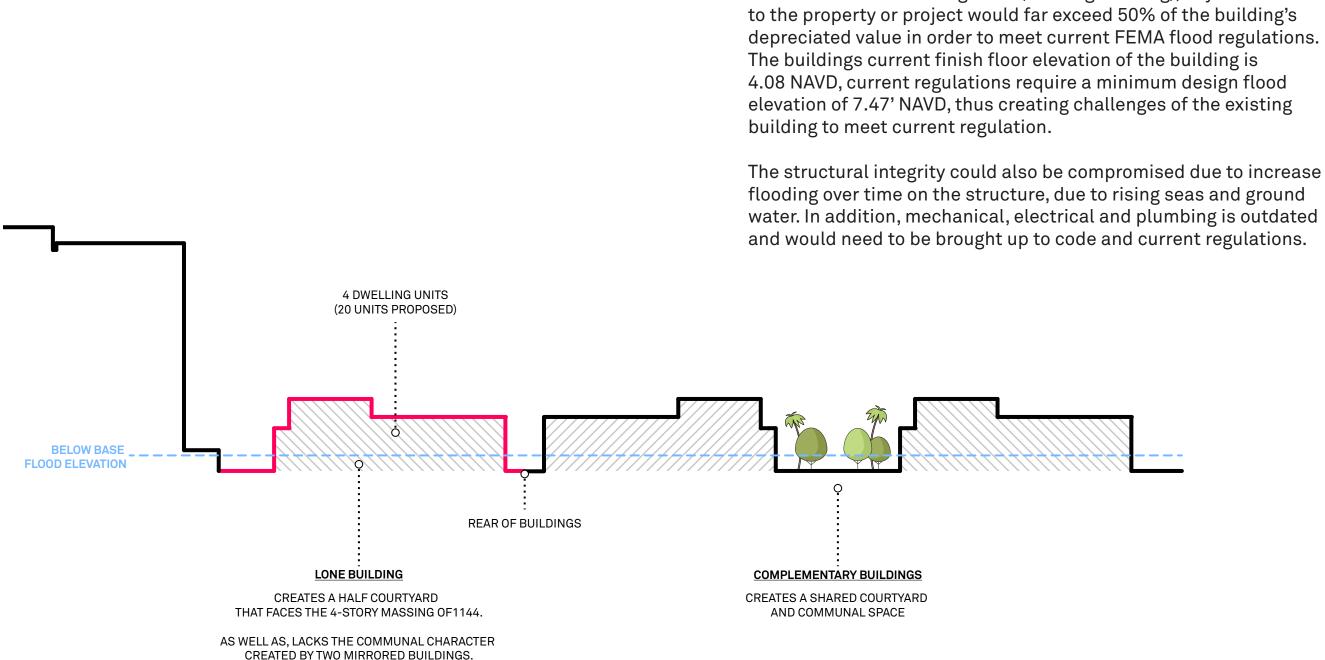

#### 1158 Marseille Drive, Miami Beach, Florida 33141

The folio for this land is 02-3210-012-0320, the building is a single story concrete block with stucco construction built in 1954 and designed by Gilbert M. Fein. The building dimensions are 40'-0" x 99'-0" with a height of 12'-0". The project is located adjacent to a pair of identical buildings which share a communal courtyard amongst themselves. 1158 Marseille Drive does not have a neighboring building to share a courtyard with.