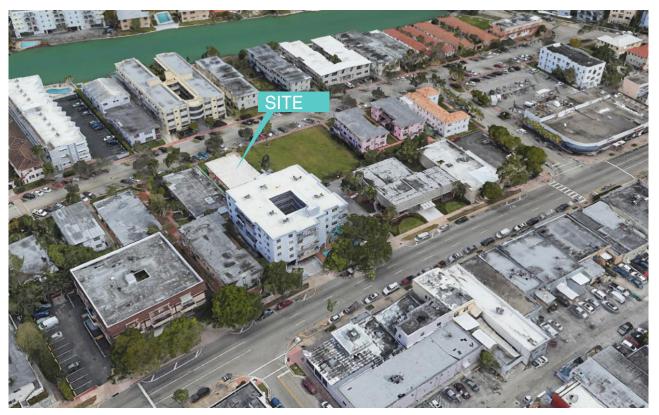

#### 1158 Marseille Drive, Miami Beach, Florida 33141

The folio for this land is 02-3210-012-0320, the building is a single story concrete block with stucco construction built in 1954 and designed by Gilbert M. Fein. The building dimensions are 40'-0" x 99'-0" with a height of 12'-0". The project is located adjacent to a pair of identical buildings which share a communal courtyard amongst themselves. 1158 Marseille Drive does not have a neighboring building to share a courtyard with.

Attached to this document are the following exhibits:

- 1. Survey
- 2. Building Card
- 3. Building Elevations
- 4. Building Floor Plan
- 5. Site Maps
- 6. Site Aerial Photos
- 7. Building Photos
- 8. Site Conditions Diagram