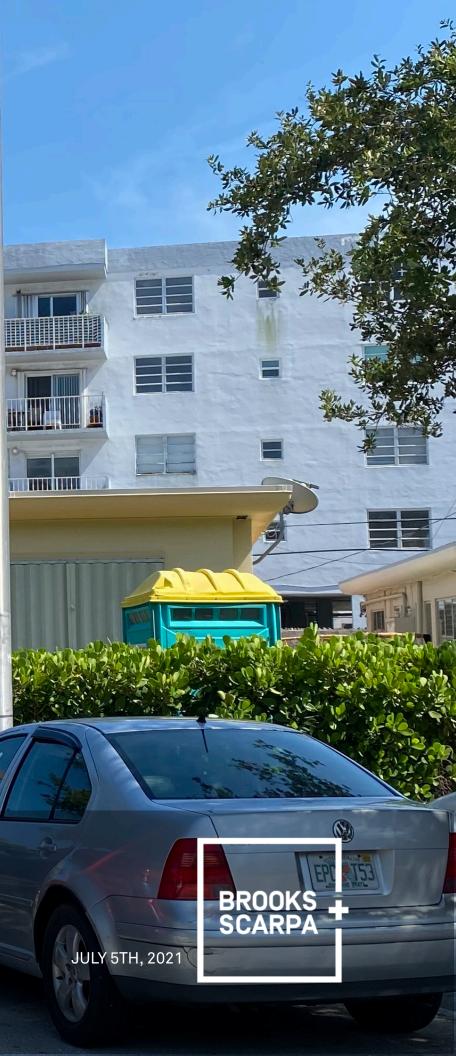

#### 1158 Marseille Drive, Miami Beach, Florida 33141

The folio for this land is 02-3210-012-0320, the building is a single story concrete block with stucco construction built in 1954 and designed by Gilbert M. Fein. The building dimensions are 40'-0" x 99'-0" with a height of 12'-0". The project is located adjacent to a pair of identical buildings which share a communal courtyard amongst themselves. 1158 Marseille Drive does not have a neighboring building to share a courtyard with.