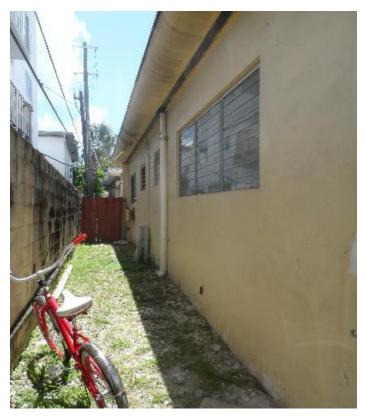

#### 1158 Marseille Drive, Miami Beach, Florida 33141

The folio for this land is 02-3210-012-0320, the building is a single story concrete block with stucco construction built in 1954 and designed by Gilbert M. Fein. The building dimensions are 40'-0" x 99'-0" with a height of 12'-0". The project is located adjacent to a pair of identical buildings which share a communal courtyard amongst themselves. 1158 Marseille Drive does not have a neighboring building to share a courtyard with.