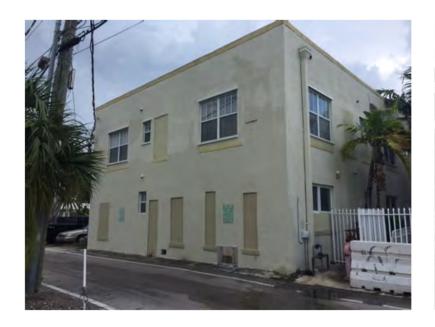

View from parking lot looking East.

View 1: 5th and Lenox intersection

Miami Beach, Florida The BLVD at Lenox Building (1) 09/02/2016

View 6: Intersection 5th and the alley

View 16: from parking looking East

View 17: Rear parking lot looking North