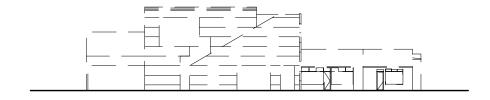

The BLVD at Lenox Miami Beach, Florida Demolition Elevations 1" = 40'-0" 09/02/2016

East Elevation

North Elevation

15.5

View at intersection 5th and the alley.

View : Rear parking lot looking North.

View: 5th and lenox intersection