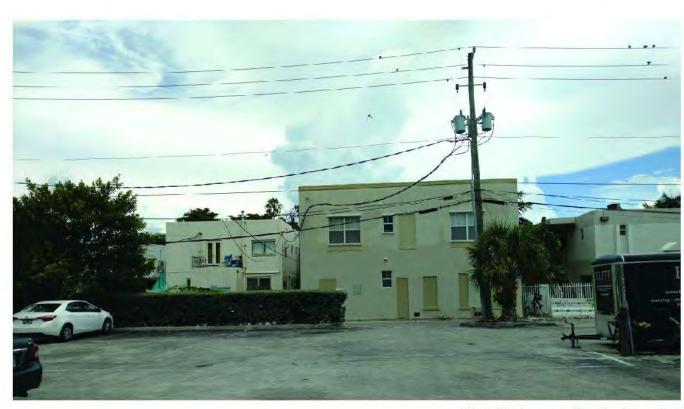

View from parking lot looking East.

View 1: 5th and Lenox intersection

Miami Beach, Florida The BLVD at Lenox Building (1) 09/02/2016

View 6: Intersection 5th and the alley

View 16: from parking looking East

View 17: Rear parking lot looking North