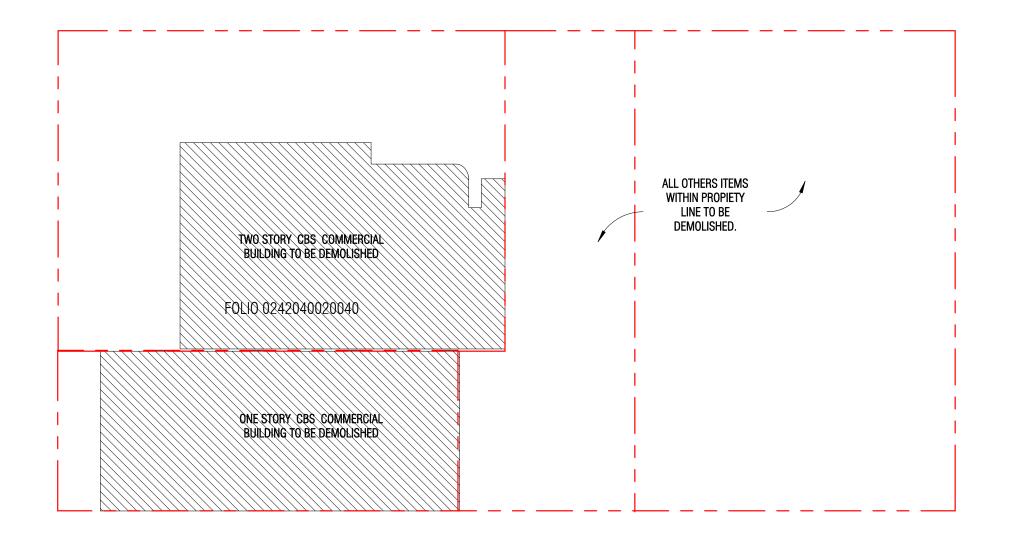

## **EXISTING FAR**

FOLIO: 02-4204-002-0040

6,156 SF LEVEL 1

3,656 SF MEZ. LEVEL

9,812 SF

FOLIO: 02-4204-002-0030 5,568 SF LEVEL 1

15,380 SF TOTAL FAR

Miami Beach, Florida The BLVD at Lenox Existing FAR 09/02/2016 1" = 30'-0"

Context (5)

09/02/2016

Alley Images - North Side Alley Images - Middle

Alley Images - Middle

LENOX AVENUE

Miami Beach, Florida Demolition Floor Plans *1*" = *30*'-*0*" 09/02/2016

West Elevation South Elevation