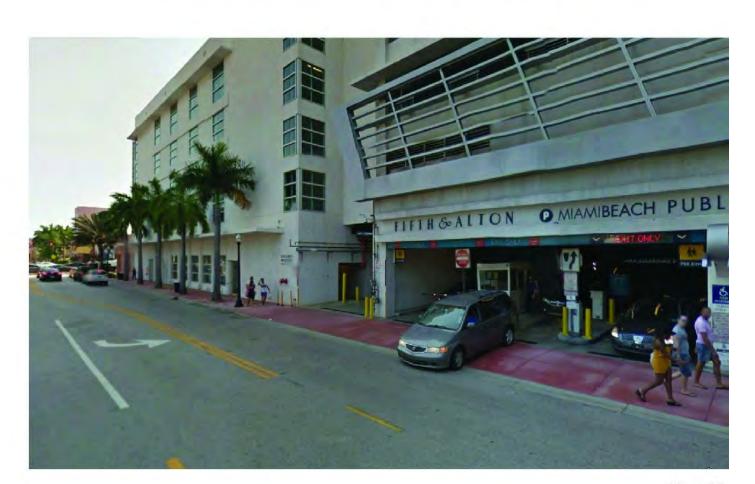

The BLVD at Lenox Miami Beach, Florida Demolition Elevations 1" = 40'-0" 09/02/2016

East Elevation

North Elevation

15.5

View at intersection 5th and the alley.

View : Rear parking lot looking North.

View: 5th and lenox intersection

View from parking lot looking East.

View 1: 5th and Lenox intersection

Miami Beach, Florida The BLVD at Lenox Building (1) 09/02/2016

View 6: Intersection 5th and the alley

View 16: from parking looking East