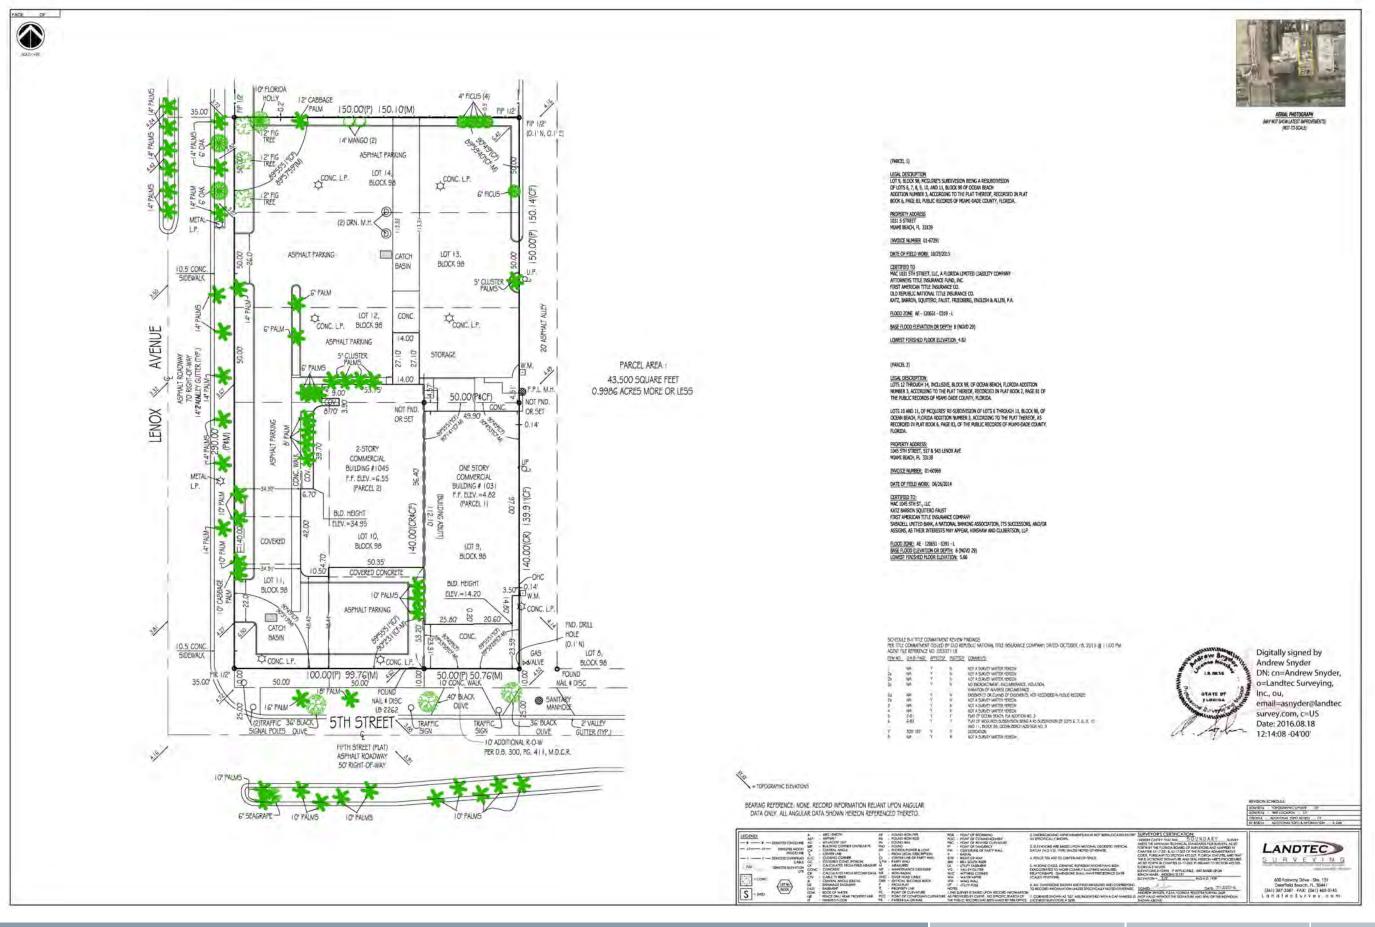

The BLVD at Lenox

Miami Beach, Florida Drawing Index & Location 09/02/2016

The BLVD at Lenox Miami Beach, Florida Survey 09/02/2016

**Existing FAR** 

Scale: 1" = 30'-0"