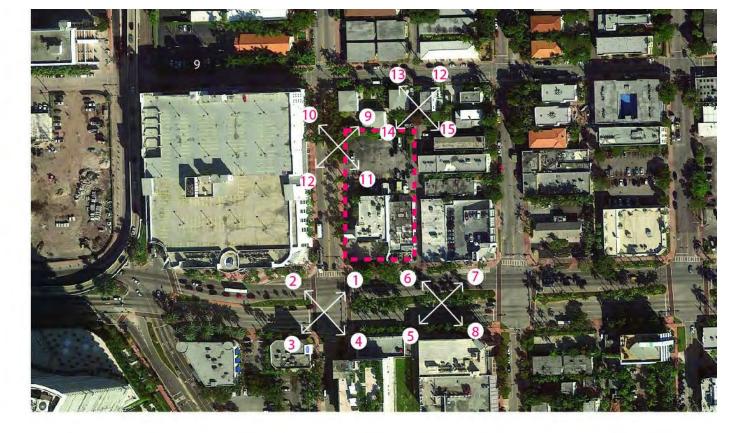

View 11

Miami Beach, Florida

Context (4)

09/02/2016

View 13 from the Alley looking South

View 14 from the Alley looking South

View 15 from the Alley looking East

Miami Beach, Florida

Context (5)

09/02/2016

Alley Images - North Side Alley Images - Middle

Alley Images - Middle

LENOX AVENUE

Miami Beach, Florida Demolition Floor Plans *1*" = *30*'-*0*" 09/02/2016

West Elevation South Elevation