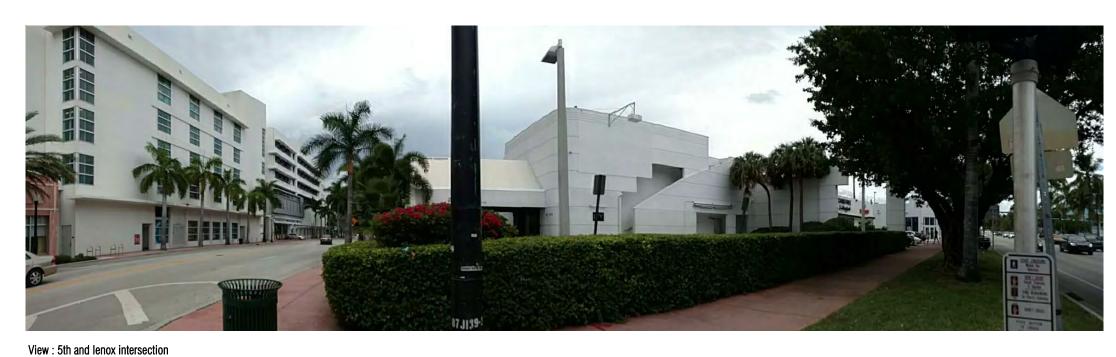

The BLVD at Lenox Miami Beach, Florida Demolition Elevations 1" = 40'-0" 09/02/2016

East Elevation

North Elevation

15.5

View at intersection 5th and the alley.

View : Rear parking lot looking North.

View: 5th and lenox intersection

View from parking lot looking East.

View 1: 5th and Lenox intersection

Miami Beach, Florida The BLVD at Lenox Building (1) 09/02/2016

View 6: Intersection 5th and the alley

View 16: from parking looking East