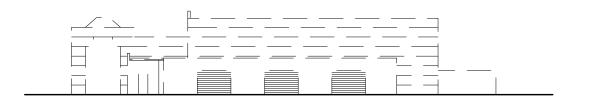

The BLVD at Lenox Miami Beach, Florida Demolition Elevations 1" = 40'-0" 09/02/2016

East Elevation

North Elevation

15.5

View at intersection 5th and the alley.

View : Rear parking lot looking North.

View: 5th and lenox intersection