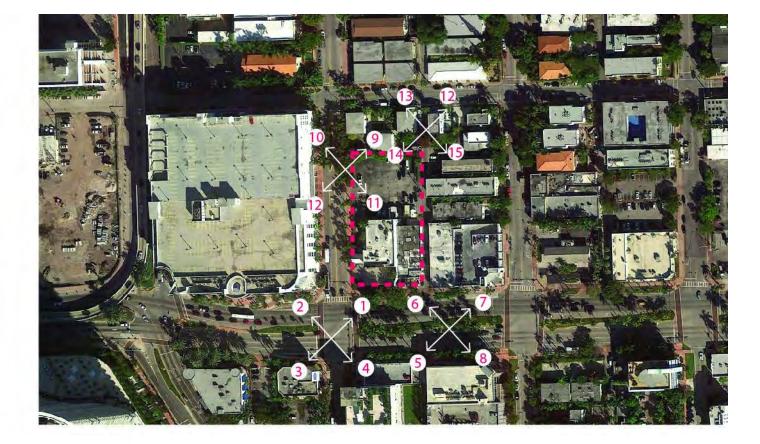

05

The BLVD at Lenox Miami Beach, Florida 09/02/2016 Context Aerial

View 1

View 2

The BLVD at Lenox Miami Beach, Florida

Context (1)

09/02/2016

View 4

View 5

Miami Beach, Florida

Context (2)

09/02/2016

View 7

View 8

09/02/2016

Miami Beach, Florida Context (3)

View 11

Miami Beach, Florida

Context (4)

09/02/2016

View 13 from the Alley looking South

View 14 from the Alley looking South

View 15 from the Alley looking East

Miami Beach, Florida

Context (5)

09/02/2016

Alley Images - North Side Alley Images - Middle

Alley Images - Middle

LENOX AVENUE

Miami Beach, Florida Demolition Floor Plans *1*" = *30*'-*0*" 09/02/2016

West Elevation South Elevation