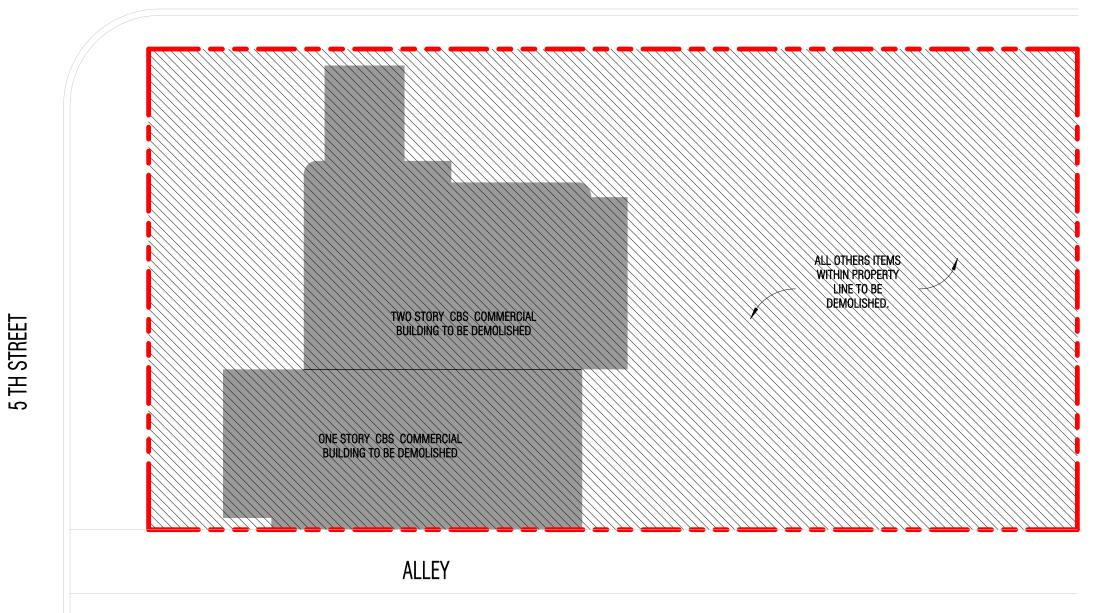

## **SCOPE OF WORK**

Certificate of Appropriateness for demolition of existing buildings and design of new 5-story retail building with structured parking, and associated variances of building height and open court along 5th Street.

Context (5)

09/02/2016

Alley Images - North Side Alley Images - Middle

Alley Images - Middle

LENOX AVENUE

Miami Beach, Florida Demolition Floor Plans *1*" = *30*'-*0*" 09/02/2016

West Elevation South Elevation