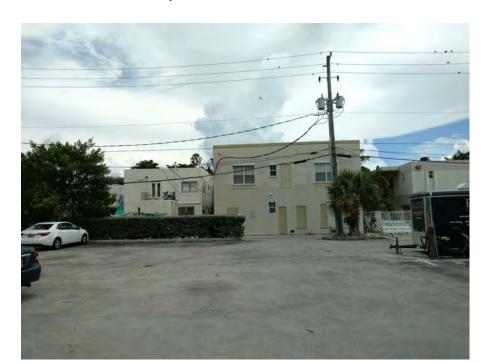

The BLVD at Lenox Miami Beach, Florida Demolition Elevations 1" = 40'-0" 09/02/2016

East Elevation

North Elevation

15.5

View at intersection 5th and the alley.

View : Rear parking lot looking North.

View: 5th and lenox intersection

View from parking lot looking East.

View 1: 5th and Lenox intersection

Miami Beach, Florida The BLVD at Lenox Building (1) 09/02/2016

View 6: Intersection 5th and the alley

View 16: from parking looking East