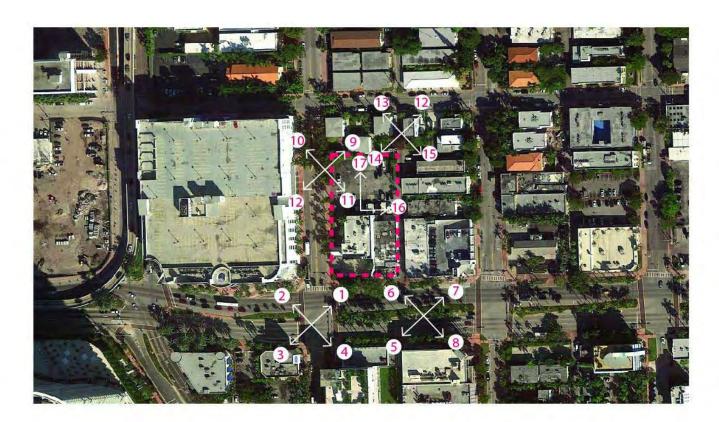

The BLVD at Lenox Miami Beach, Florida Demolition Elevations 1" = 40'-0" 09/02/2016

East Elevation

North Elevation

15.5

View at intersection 5th and the alley.

View : Rear parking lot looking North.

View: 5th and lenox intersection

View from parking lot looking East.

View 1: 5th and Lenox intersection

Miami Beach, Florida The BLVD at Lenox Building (1) 09/02/2016

View 6: Intersection 5th and the alley

View 16: from parking looking East