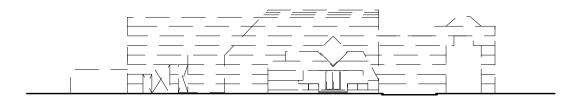

The BLVD at Lenox Miami Beach, Florida Demolition Elevations 1" = 40'-0" 09/02/2016

East Elevation

North Elevation

15.5

View at intersection 5th and the alley.

View : Rear parking lot looking North.

View: 5th and lenox intersection