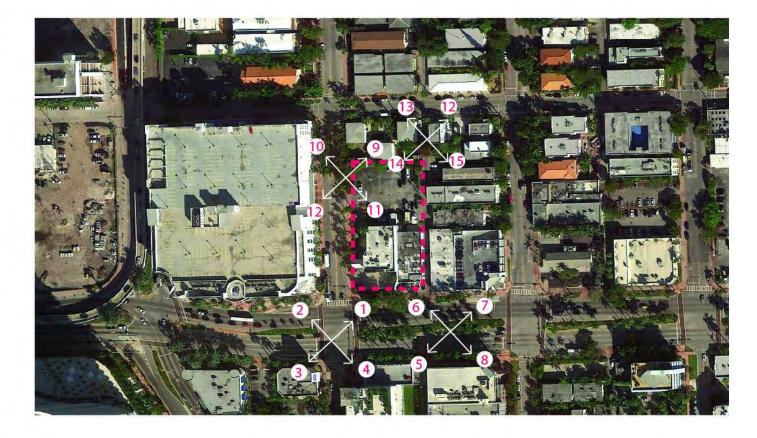

05

The BLVD at Lenox Miami Beach, Florida 09/02/2016 Context Aerial

View 1

View 2

The BLVD at Lenox Miami Beach, Florida

Context (1)

09/02/2016

View 4

View 5

Miami Beach, Florida

Context (2)

09/02/2016

View 7

View 8

09/02/2016

Miami Beach, Florida Context (3)

View 11

Miami Beach, Florida

Context (4)

09/02/2016

View 13 from the Alley looking South

View 14 from the Alley looking South

View 15 from the Alley looking East

Miami Beach, Florida

Context (5)

09/02/2016

Alley Images - North Side Alley Images - Middle

Alley Images - Middle

LENOX AVENUE

Miami Beach, Florida Demolition Floor Plans *1*" = *30*'-*0*" 09/02/2016

West Elevation South Elevation