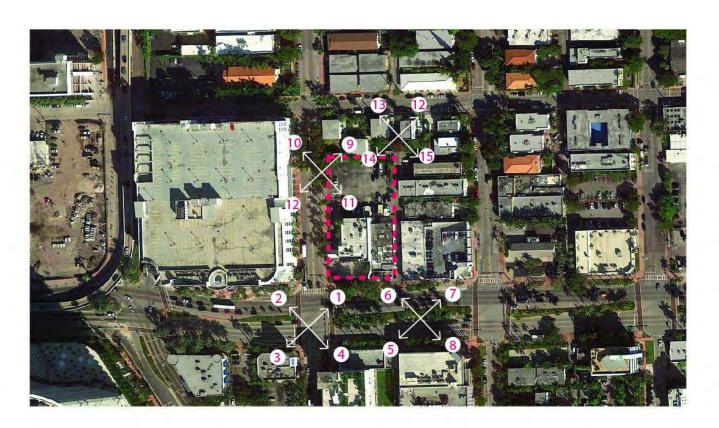

The BLVD at Lenox Miami Beach, Florida Demolition Elevations 1" = 40'-0" 09/02/2016

East Elevation

North Elevation

15.5

View at intersection 5th and the alley.

View : Rear parking lot looking North.

View: 5th and lenox intersection

View from parking lot looking East.

View 1: 5th and Lenox intersection

Miami Beach, Florida The BLVD at Lenox Building (1) 09/02/2016

View 6: Intersection 5th and the alley

View 16: from parking looking East