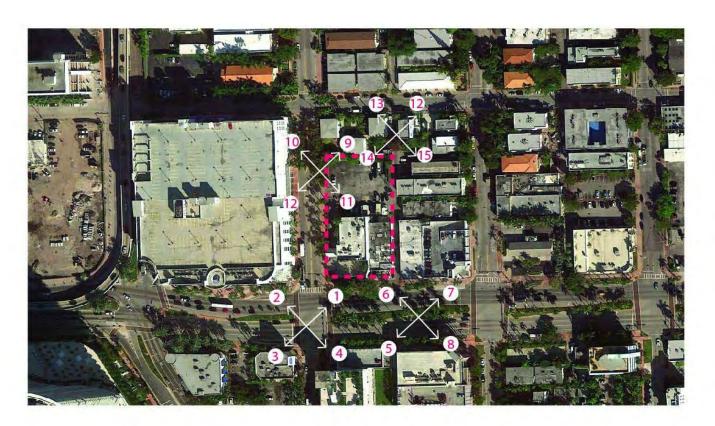

05

The BLVD at Lenox Miami Beach, Florida 10/24/2016 Context Aerial

View 1

View 2

Miami Beach, Florida The BLVD at Lenox

Context (1)

View 4

View 5

View 6

Miami Beach, Florida

Context (2)

10/24/2016

View 7

View 8

View 9

Miami Beach, Florida

Context (3)

10/24/2016

View 11

View 12

Miami Beach, Florida

Context (4)

10/24/2016

View 13 from the Alley looking South

View 14 from the Alley looking South

View 15 from the Alley looking East

The BLVD at Lenox

Miami Beach, Florida

Context (5)

Alley Images - North Side

The BLVD at Lenox Miami Beach, Florida Context (6) 10/24/2016