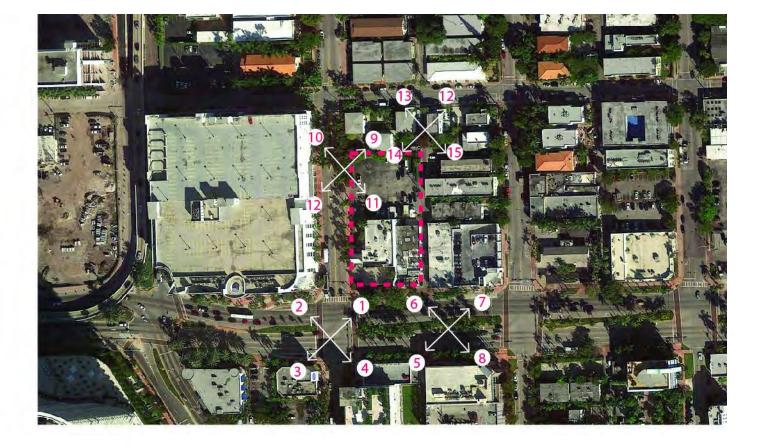

05

The BLVD at Lenox Miami Beach, Florida 10/24/2016 Context Aerial

View 1

View 2

Miami Beach, Florida The BLVD at Lenox

Context (1)

View 4

View 5

View 6

Miami Beach, Florida

Context (2)

10/24/2016

View 7

View 8

View 9

Miami Beach, Florida

Context (3)

10/24/2016

View 11

View 12

Miami Beach, Florida

Context (4)

10/24/2016

View 13 from the Alley looking South

View 14 from the Alley looking South

View 15 from the Alley looking East

The BLVD at Lenox

Miami Beach, Florida

Context (5)

Alley Images - North Side

The BLVD at Lenox Miami Beach, Florida Context (6) 10/24/2016