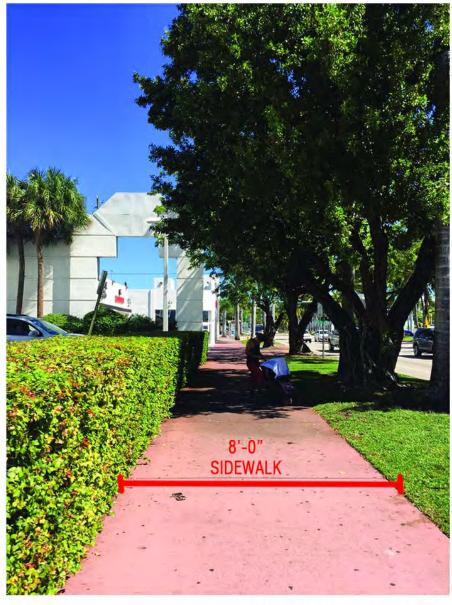

View 17: Rear parking lot looking North

SIDE AT PROPERTY ON 5TH STREET SIDE AT 5th & ALTON ON LENOX

NEW

Miami Beach, Florida

Exisiting Sidewalk Conditions