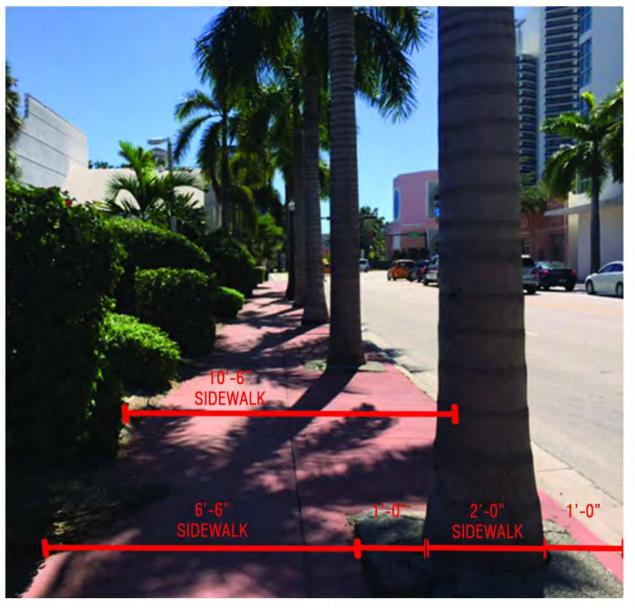

View 17: Rear parking lot looking North

SIDE AT PROPERTY ON 5TH STREET SIDE AT 5th & ALTON ON LENOX

NEW

Miami Beach, Florida

Exisiting Sidewalk Conditions