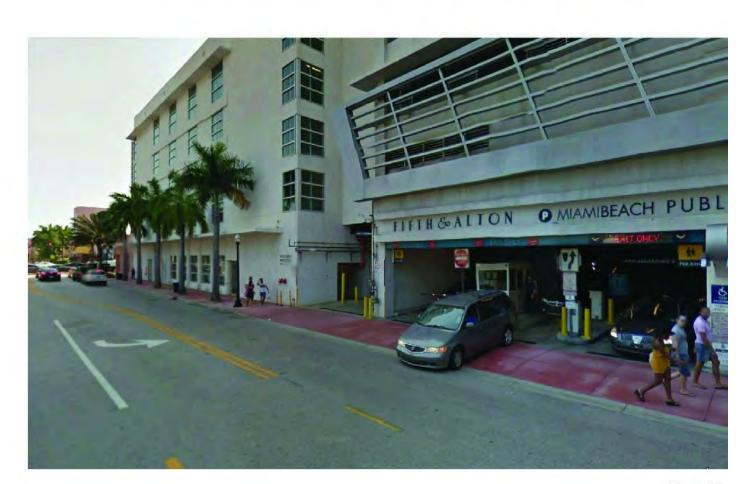

View 17: Rear parking lot looking North

SIDE AT PROPERTY ON 5TH STREET SIDE AT 5th & ALTON ON LENOX

NEW

Miami Beach, Florida

Exisiting Sidewalk Conditions