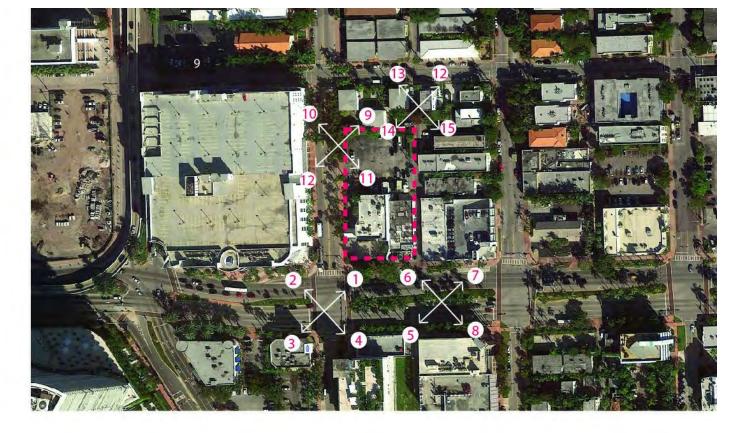

05

The BLVD at Lenox Miami Beach, Florida 10/24/2016 Context Aerial

View 1

View 2

Miami Beach, Florida The BLVD at Lenox

Context (1)

View 4

View 5

View 6

Miami Beach, Florida

Context (2)

10/24/2016

View 7

View 8

View 9

Miami Beach, Florida

Context (3)

10/24/2016

View 11

View 12

Miami Beach, Florida

Context (4)

10/24/2016

View 13 from the Alley looking South

View 14 from the Alley looking South

View 15 from the Alley looking East

The BLVD at Lenox

Miami Beach, Florida

Context (5)

Alley Images - North Side

The BLVD at Lenox Miami Beach, Florida Context (6) 10/24/2016