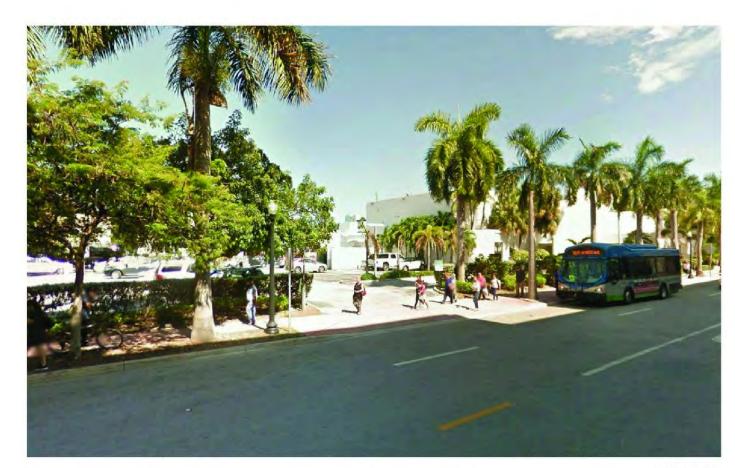

View 17: Rear parking lot looking North

SIDE AT PROPERTY ON 5TH STREET SIDE AT 5th & ALTON ON LENOX

NEW

Miami Beach, Florida

Exisiting Sidewalk Conditions