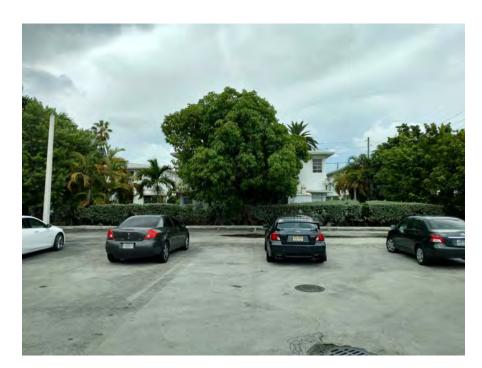

View from parking lot looking East.

View 1: 5th and Lenox intersection

The BLVD at Lenox Miami Beach, Florida Building (1) 10/24/2016

View 6: Intersection 5th and the alley

View 16: from parking looking East

View 17: Rear parking lot looking North

SIDE AT PROPERTY ON 5TH STREET SIDE AT 5th & ALTON ON LENOX

NEW

Miami Beach, Florida

Exisiting Sidewalk Conditions