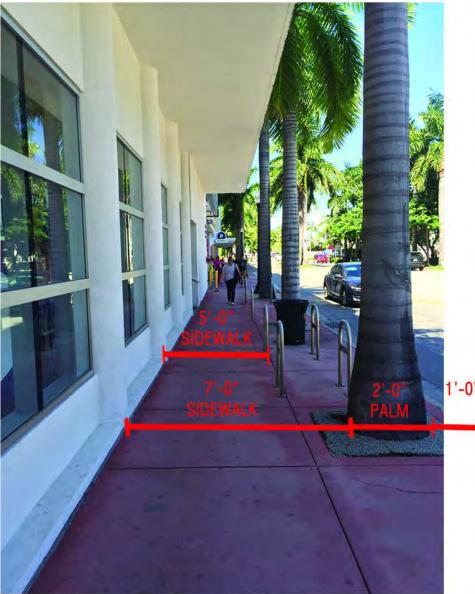

View 17: Rear parking lot looking North

SIDE AT PROPERTY ON 5TH STREET SIDE AT 5th & ALTON ON LENOX

NEW

Miami Beach, Florida

Exisiting Sidewalk Conditions