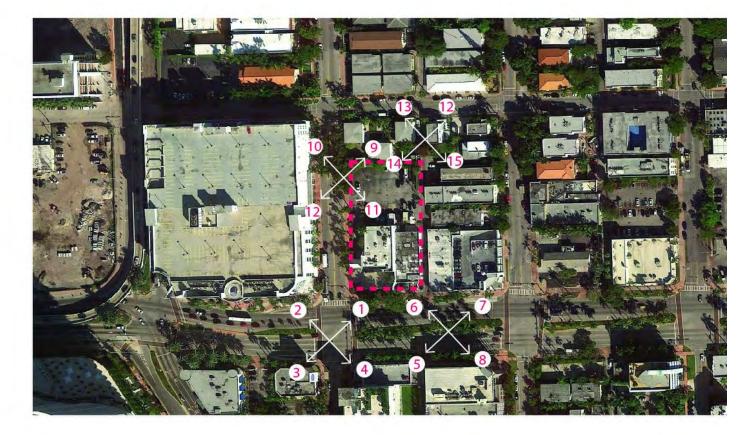

05

The BLVD at Lenox Miami Beach, Florida 10/24/2016 Context Aerial

View 1

View 2

Miami Beach, Florida The BLVD at Lenox

Context (1)

View 4

View 5

View 6

Miami Beach, Florida

Context (2)

10/24/2016

View 7

View 8

View 9

Miami Beach, Florida

Context (3)

10/24/2016

View 11

View 12

Miami Beach, Florida

Context (4)

10/24/2016

View 13 from the Alley looking South

View 14 from the Alley looking South

View 15 from the Alley looking East

The BLVD at Lenox

Miami Beach, Florida

Context (5)

Alley Images - North Side

The BLVD at Lenox Miami Beach, Florida Context (6) 10/24/2016