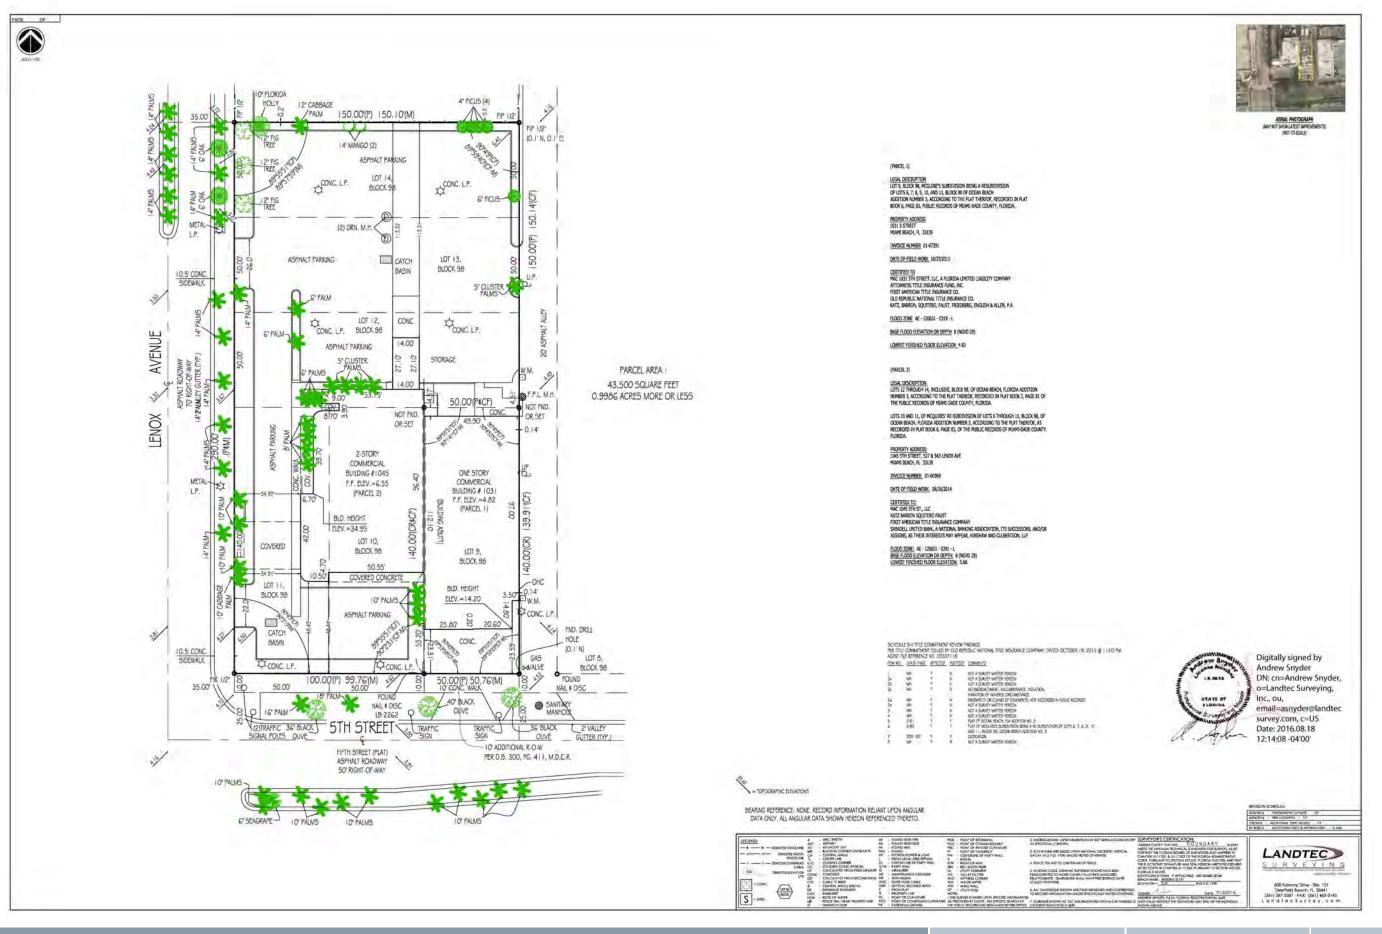

The BLVD at Lenox

Miami Beach, Florida

Drawing Index & Location

The BLVD at Lenox Miami Beach, Florida Survey 10/24/2016

**Existing FAR** Scale: 1" = 30'-0"

# **EXISTING FAR**

FOLIO: 02-4204-002-0040

6,156 SF LEVEL 1

3,656 SF MEZ. LEVEL

9,812 SF

FOLIO: 02-4204-002-0030 5,568 SF LEVEL 1

15,380 SF TOTAL FAR

Miami Beach, Florida The BLVD at Lenox Existing FAR 10/24/2016 1" = 30'-0"