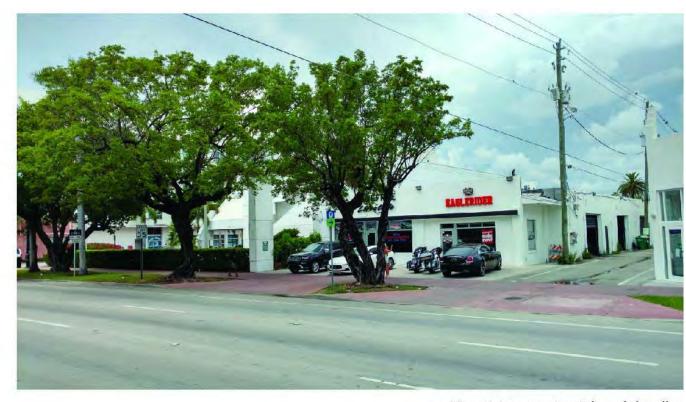

View 17: Rear parking lot looking North

SIDE AT PROPERTY ON 5TH STREET SIDE AT 5th & ALTON ON LENOX

NEW

Miami Beach, Florida

Exisiting Sidewalk Conditions