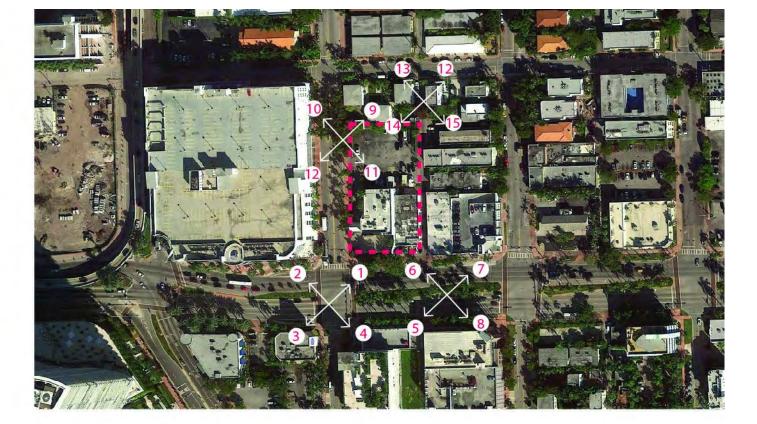

05

The BLVD at Lenox Miami Beach, Florida 10/24/2016 Context Aerial

View 1

View 2

Miami Beach, Florida The BLVD at Lenox

Context (1)

View 4

View 5

View 6

Miami Beach, Florida

Context (2)

10/24/2016

View 7

View 8

View 9

Miami Beach, Florida

Context (3)

10/24/2016

View 11

View 12

Miami Beach, Florida

Context (4)

10/24/2016

View 13 from the Alley looking South