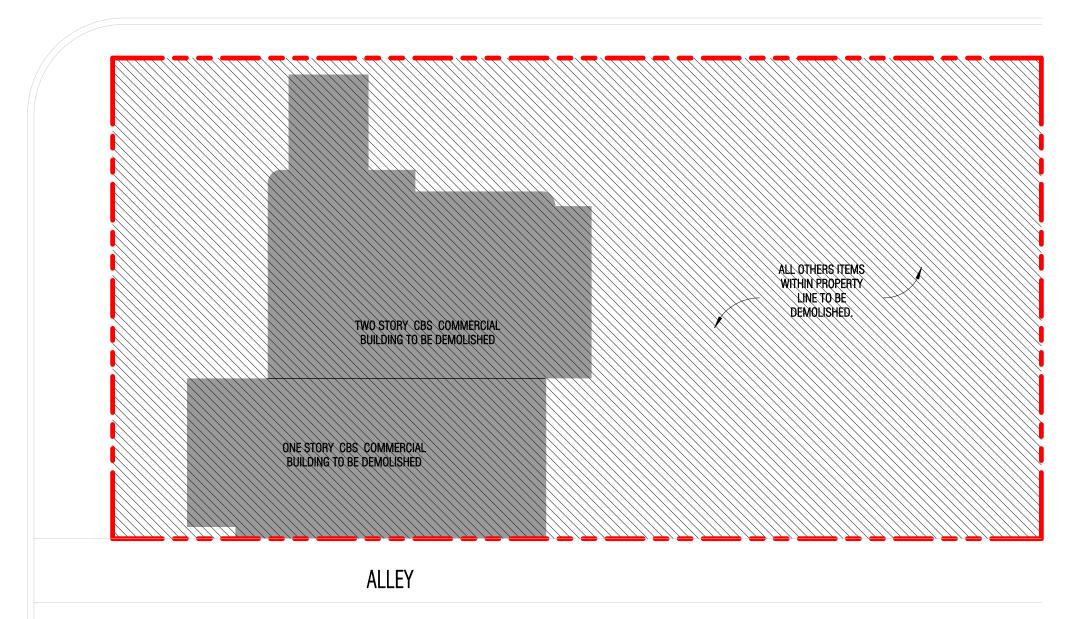

# **EXISTING FAR**

FOLIO: 02-4204-002-0040

6,156 SF LEVEL 1

3,656 SF MEZ. LEVEL

9,812 SF

FOLIO: 02-4204-002-0030 5,568 SF LEVEL 1

15,380 SF TOTAL FAR

Miami Beach, Florida The BLVD at Lenox Existing FAR 10/24/2016 1" = 30'-0"