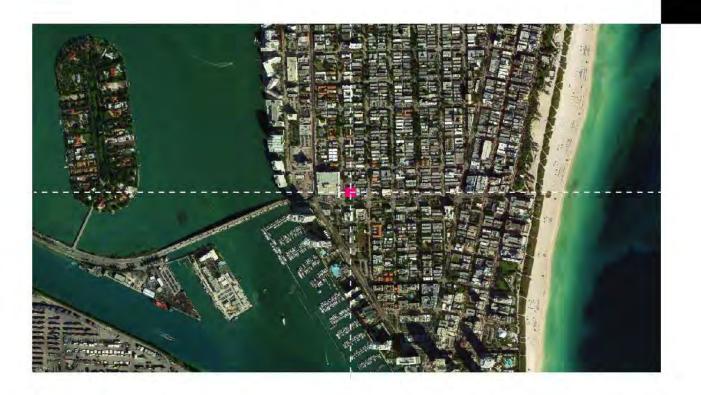

The BLVD at Lenox

Miami Beach, Florida

Drawing Index & Location

The BLVD at Lenox Miami Beach, Florida Survey 10/24/2016

**Existing FAR** Scale: 1" = 30'-0"