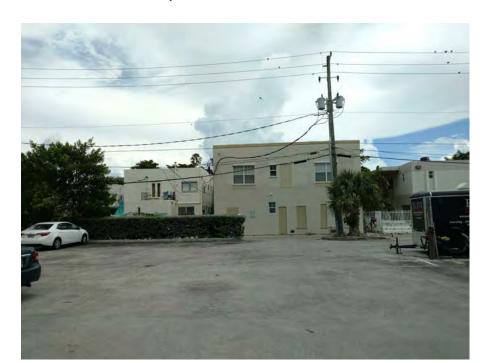

View from parking lot looking East.

View 1: 5th and Lenox intersection

The BLVD at Lenox Miami Beach, Florida Building (1) 10/24/2016

View 6: Intersection 5th and the alley

View 16: from parking looking East