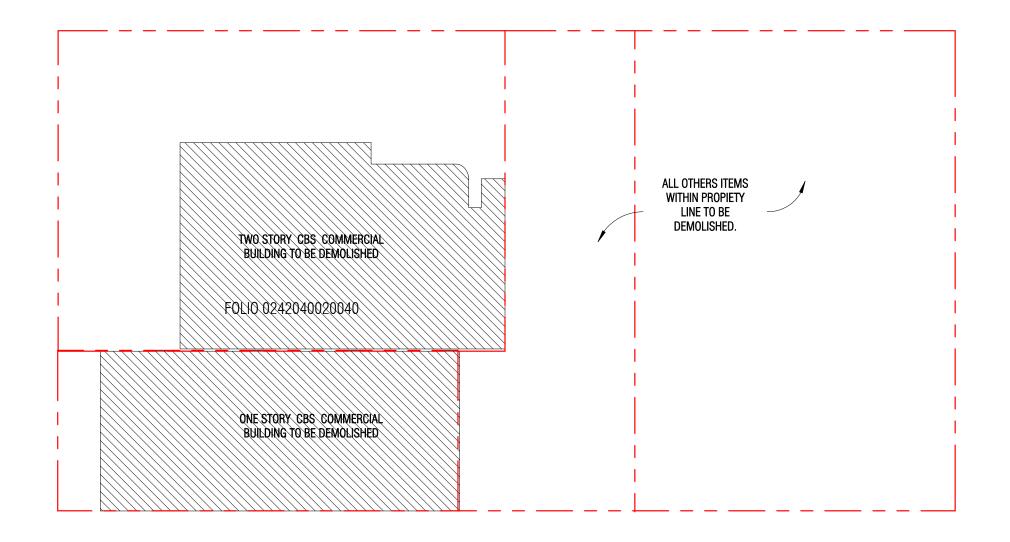

# **EXISTING FAR**

FOLIO: 02-4204-002-0040

6,156 SF LEVEL 1

3,656 SF MEZ. LEVEL

9,812 SF

FOLIO: 02-4204-002-0030 5,568 SF LEVEL 1

15,380 SF TOTAL FAR

Miami Beach, Florida The BLVD at Lenox Existing FAR 10/24/2016 1" = 30'-0"