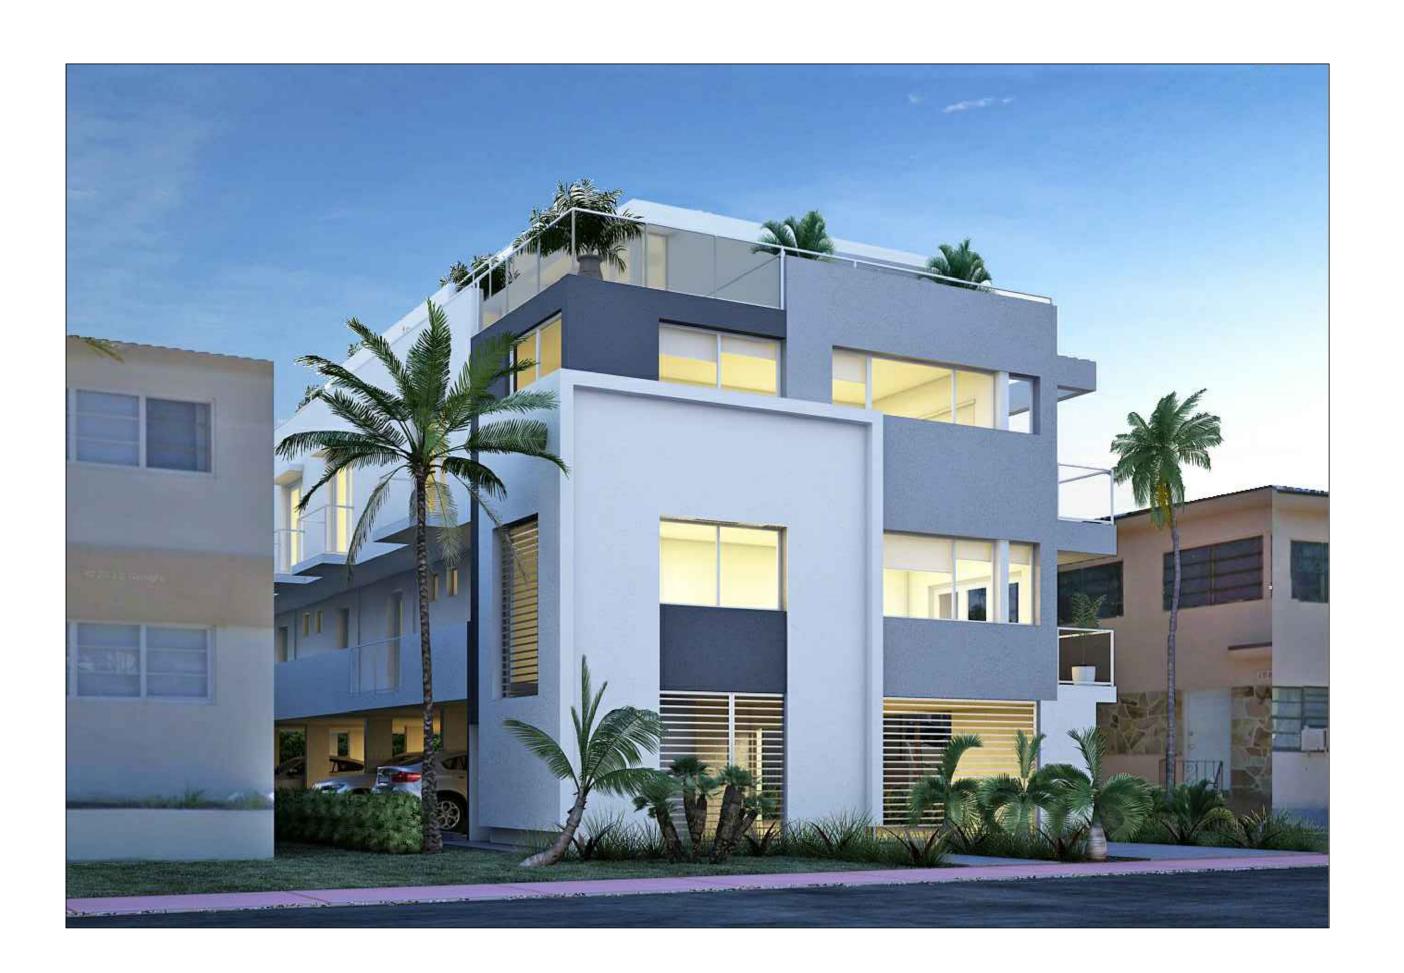

## NEW CONSTRUCTION 1966 BIARRITZ DRIVE MIAMI BEACH, FL 33141

## SCOPE OF WORK- FIRST SUBMITTAL 09/30/2016

EXISTING SITE:

1. VACANT SITE

NEW CONSTRUCTION:

5 UNIT LOFT BUILDING OVER COVERED PARKING GARAGE. NEW CONSTRUCTION ON EMPTY LOT.