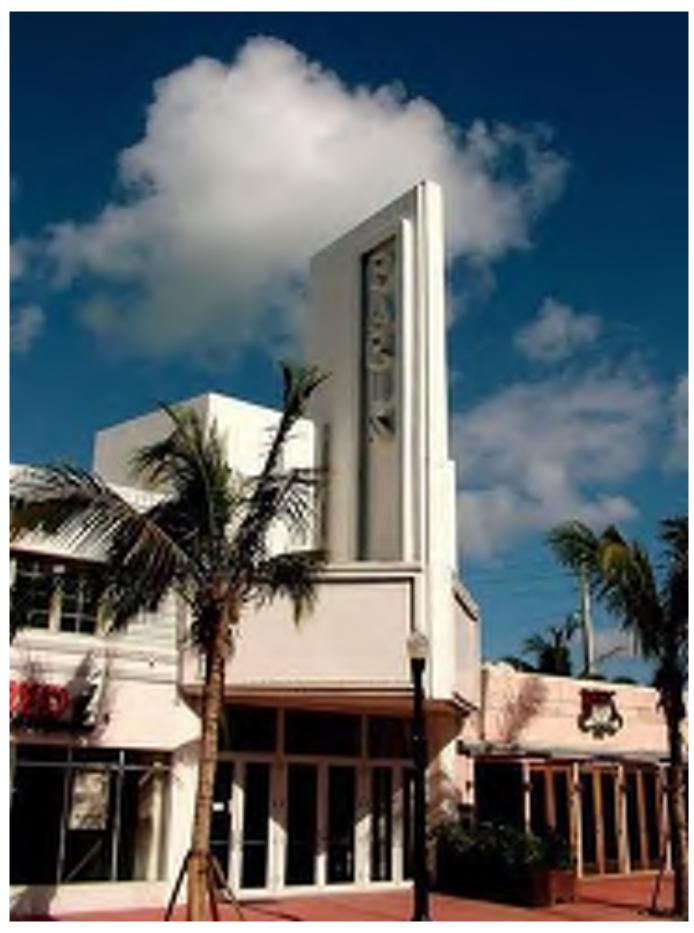

The verticality of the fluted columns at either side of the marquee sign - are the direct opposite of the horizontality of the adjoining two story retail / office block to the south of the theater. Hohauser integrates the designs of both buildings into a single unified building composition.

On the CMB Historic Database File card it states that these buildings also housed the Architectural Studio of Henry Hohauser and that the "marquee massing is a clean geometric compilation emphasizing verticality with flutes" - referring to the original facade design at either side of the marquee.