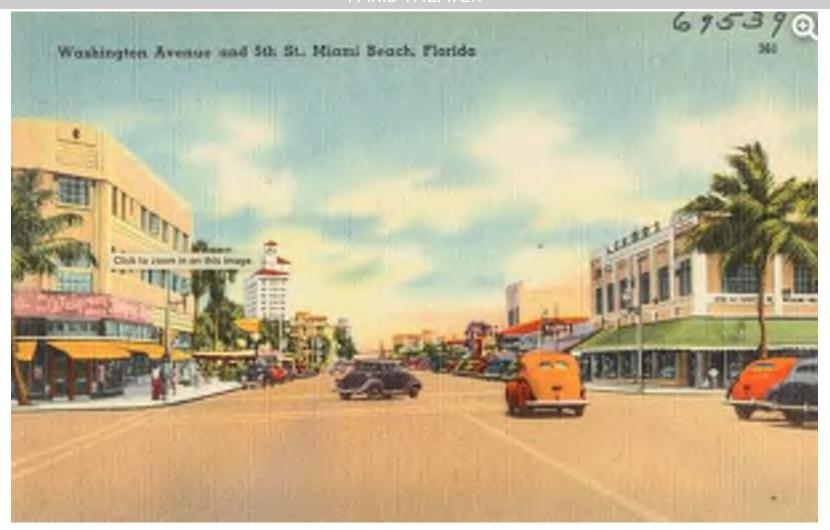

TOP PHOTO: THE VARIETY THEATER ON OPENING NIGHT

BELOW:: ADVERTISING PLACARD FOR OPENING NIGHT AT THE VARIETY THEATER

HISTORIC POSTCARD ABOVE LOOKING NORTH ON WASHINGTON AVENUE FROM 5th STREET PRIOR TO THE CONSTRUCTION OF THE VARIETY THEATER.

HISTORIC POSTCARD BELOW LOOKING NORTH ON WASHINGTON AVENUE FROM 5th STREET AFTER 1946 WITH THE THE VARIETY THEATER VISIBLE AT LEFT.