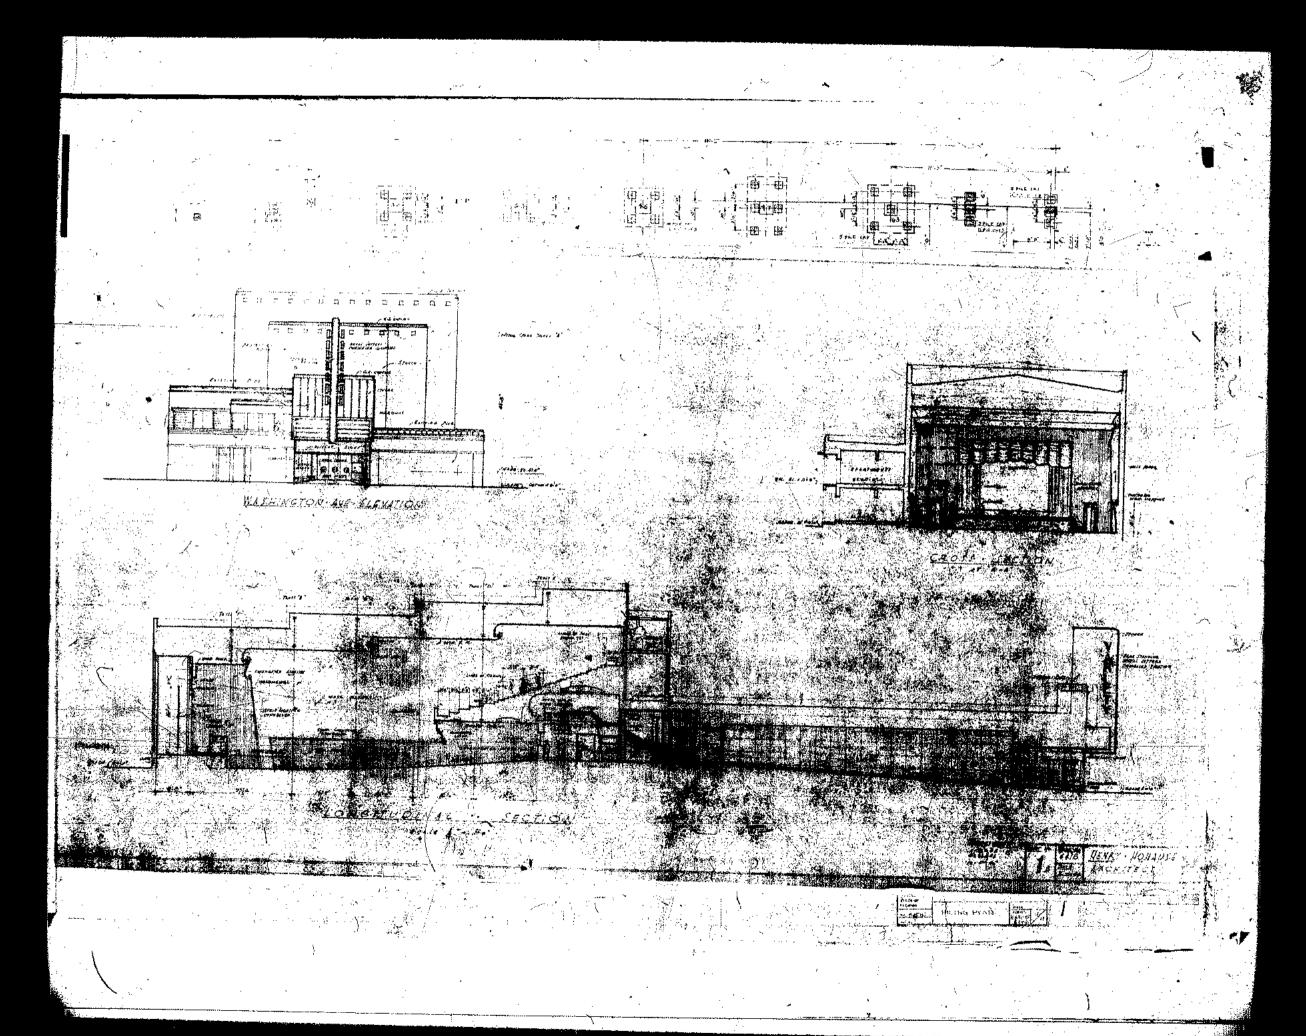

#### 550 WASHINGTON AVENUE

June 16th, 1946

ADDRESSES: 550 WASHINGTON AVENUE

539 EUCLID AVENUE

NAME: VARIETY aka PARIS

aka NEW PARIS THEATER

DATE OF CONSTRUCTION: THEATER in 1945

**ADJOINING STORES in 1937** 

ARCHITECT: HENTY HOHAUSER

ARCHITECTURAL STYLE: MiMo / MIAMI MODERN

HISTORIC STATUS: CONTRIBUTING

#### LOCATED IN THE:

- \* 1979 National Register Miami Beach Architectural District
- \* 1989 Miami Beach Flamingo Park Local Historic District

There were no drawings available at the City of Miami Beach Building Department / Records Desk

550 Washington Avenue was designed by the noted Miami Beach Architect Henry Hohauser and opened originally as the Variety Theater on June 20, 1946 - as a classic movie revival theater.

The opening double-featured movies were "Suspicion" starring Cary Grant and "Bedtime Story" with Joan Fontaine, Loretta Young & Fredric March as is seen at left in the photograph and the placard advertising. (1)

With a minimal length of street footage along Washington Avenue the plan of the Variety aka Paris provides a long skinny entrance space very appropriate as a smaller pre-space to the grandness of the main space.

As can be seen in the photograph above, Hohauser originally designed wide vertical stucco stripes with softened edges at both sides of the marquee sign covering the entrance facade of the theater on Washington Avenue. These vertical stripes still remain are representative of the sensitive detailing as designed by Hohauser.