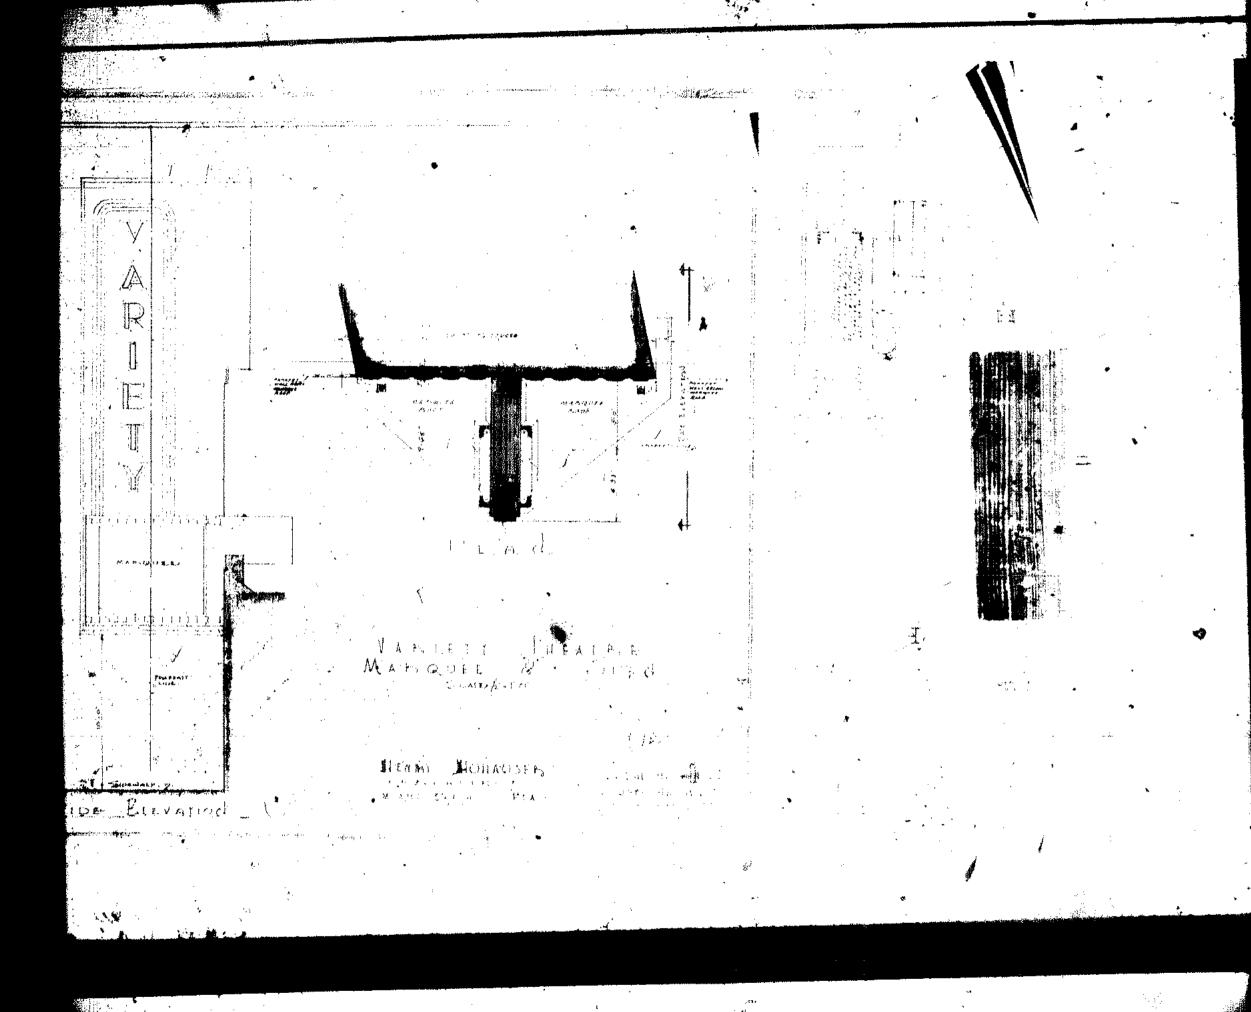

As can be seen in the photograph above, Hohauser originally designed wide vertical stucco stripes with softened edges at both sides of the marquee sign covering the entrance facade of the theater on Washington Avenue. These vertical stripes still remain are representative of the sensitive detailing as designed by Hohauser.

As the name was changed from the original 'Variety' Theater to the 'Paris' Theater, some of the existing letters were re-used in the new sign. And a symbolic Eiffel Tower was later added below the theater name.

The Paris Theater marquee sign is typical of many Miami Beach theaters, as can be seen through photographs of other theaters elsewhere in this report. Having been designed in 1946 it is much more streamlined in style than previous marquee signs on other theaters.

On the CMB Historic Database File card it states that these buildings also housed the Architectural Studio of Henry Hohauser and that the "marquee massing is a clean geometric compilation emphasizing verticality with flutes" - referring to the original facade design at either side of the marquee.