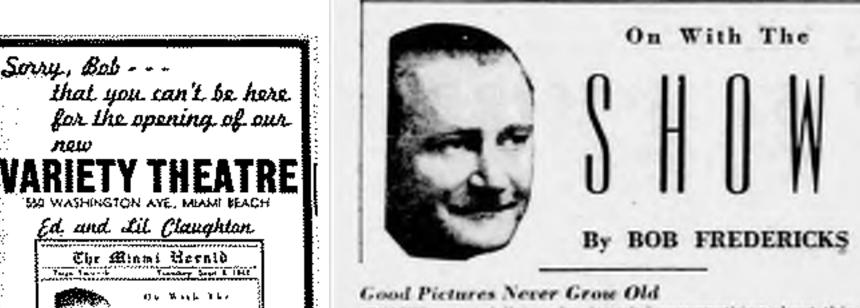

550 Washington Avenue was designed by the noted Miami Beach Architect Henry Hohauser and opened originally as the Variety Theater on June 20, 1946 - as a classic movie revival theater.

The opening double-featured movies were "Suspicion" starring Cary Grant and "Bedtime Story" with Joan Fontaine, Loretta Young & Fredric March as is seen at left in the photograph and the placard advertising. (1)

June 20th, 1946 Clipping to zoom in:

11: 3520 No.

LEFT: Miami Herald column: On With the Show by Bob Fredericks, September 8, 1942. This article pre-dates the Variety Theater. Rather it describes the foresight and luck of Ed Claughton in opening their Royal Theater in downtown Miami which began the double-bill movie attractions which soon became very popular...