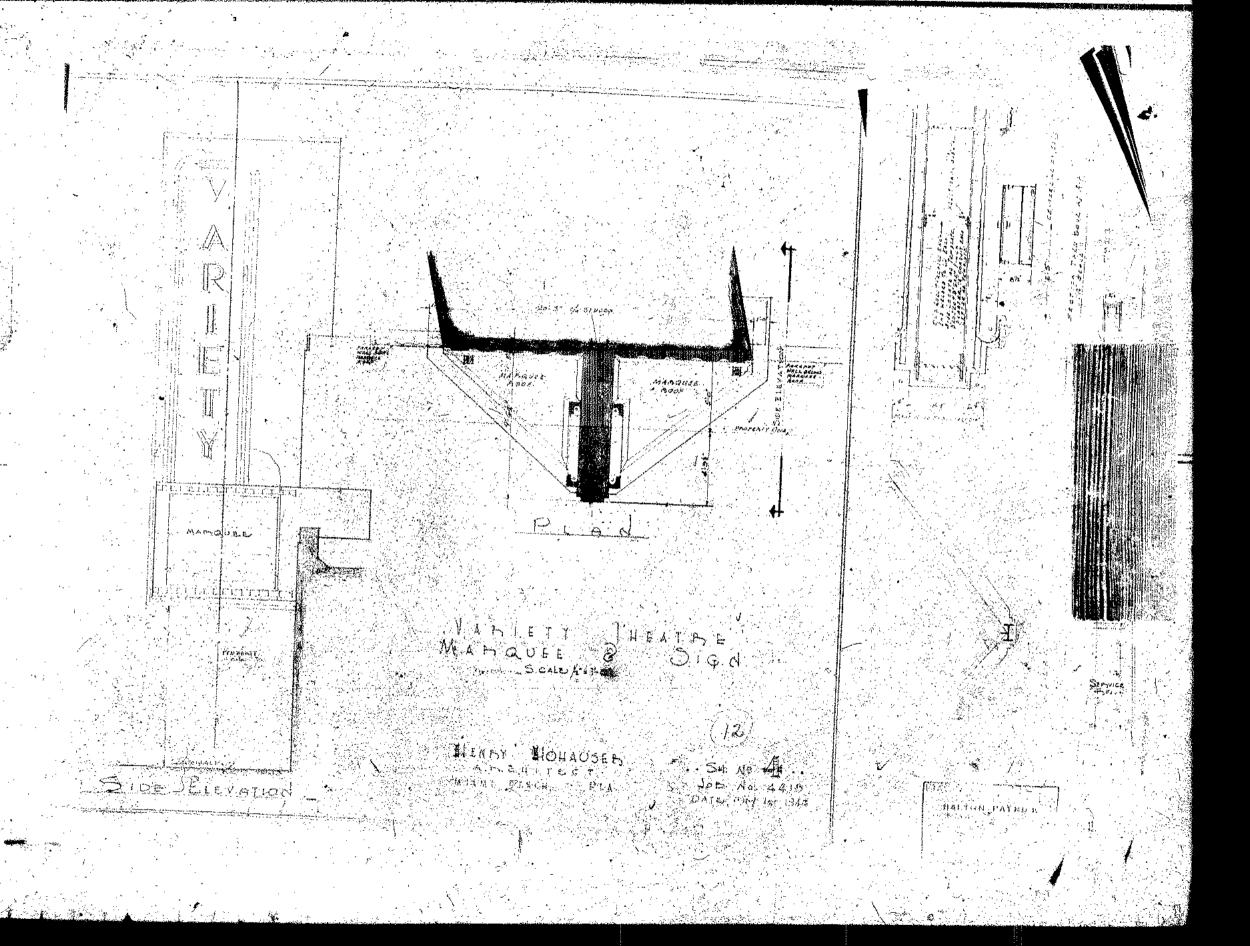

#### 550 WASHINGTON AVENUE

June 16th, 1946

ADDRESSES: 550 WASHINGTON AVENUE

539 EUCLID AVENUE

NAME: VARIETY aka PARIS

aka NEW PARIS THEATER

DATE OF CONSTRUCTION: THEATER in 1945

**ADJOINING STORES in 1937** 

ARCHITECT: HENTY HOHAUSER

ARCHITECTURAL STYLE: MiMo / MIAMI MODERN

HISTORIC STATUS: CONTRIBUTING

#### LOCATED IN THE:

- \* 1979 National Register Miami Beach Architectural District
- \* 1989 Miami Beach Flamingo Park Local Historic District

There were no drawings available at the City of Miami Beach Building Department / Records Desk

As can be seen in the photograph above, Hohauser originally designed wide vertical stucco stripes with softened edges at both sides of the marquee sign covering the entrance facade of the theater on Washington Avenue. These vertical stripes still remain are representative of the sensitive detailing as designed by Hohauser.

The Paris Theater marquee sign is typical of many Miami Beach theaters, as can be seen through photographs of other theaters elsewhere in this report. Having been designed in 1946 it is much more streamlined in style than previous marquee signs on other theaters.

On the CMB Historic Database File card it states that these buildings also housed the Architectural Studio of Henry Hohauser and that the "marquee massing is a clean geometric compilation emphasizing verticality with flutes" - referring to the original facade design at either side of the marquee.