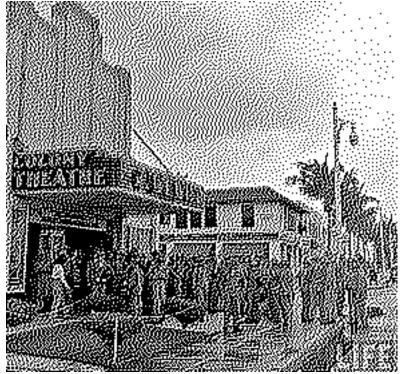

East side Washington Avenue between 12th & 13th

Streets. The landmark marquee sign tower was never replaced after it toppled over in 1984.

MIDDLE RIGHT: COLONY THEATER (1935) Lincoln Road at Lenox Avenue (Historic photo during World War II.)