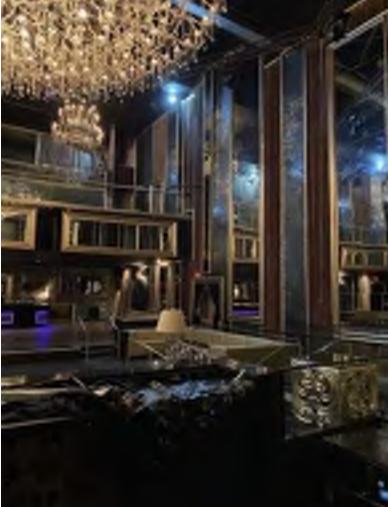

ENTERING THE FORMER THEATER SPACE WITH CURVED FRONT BALCONY AT RIGHT (23)

ABOVE: STANDING AT THE CENTER OF THE FORMER STAGE AREA LOOKING BACK TOWARDS THE BALCONY WHICH IS STILL EXISTING AND NOW CLAD WITH MIRRORS AND MOLDINGS. (23)

LEFT: LOOKING TOWARDS THE SOUTH WALL OF THE FORMER THEATER. THIS IS THE ELEVATION PROPOSED FOR NEW OPENINGS INTO THE KITCHEN AREAS.(23)

THE FORMER SECOND LEVEL MEZZANINE SPACE NOW LEVELED (23)

ONE OF THE ROOFTOP STRUCTURES FOR PHOTOSHOOTS. (23)