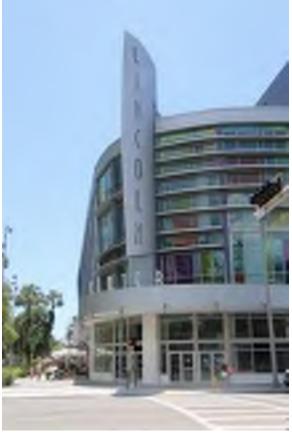

LOWER LEFT PHOTO: LINCOLN THEATER (1936) at Lincoln Road & Pennsylvania Avenue, Grand opening featuring the movie 'Backstreet". The theater has been renovated into retail stores. However the sloped seating remains intact beneath the new flat floors installed.