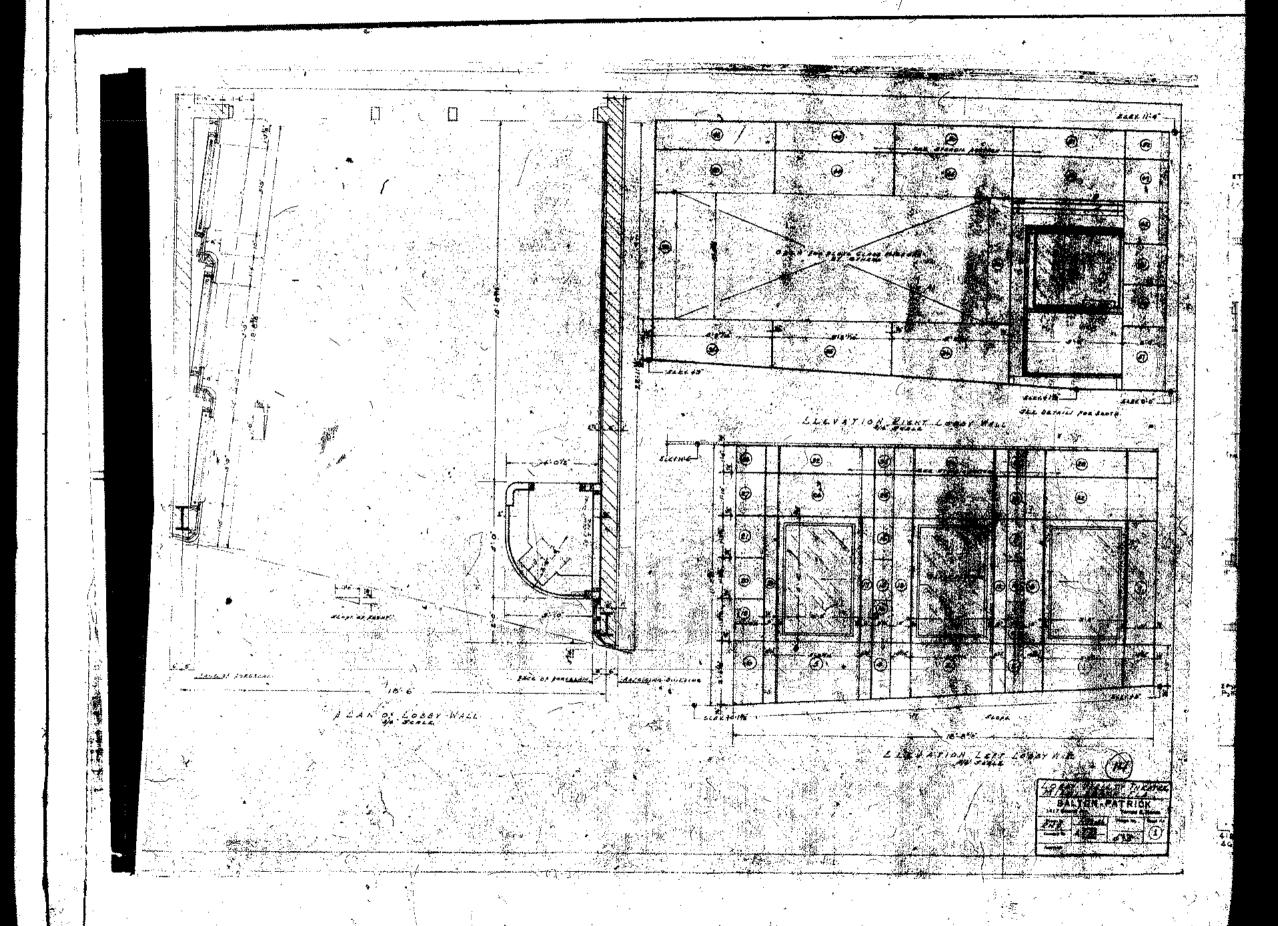

With a minimal length of street footage along Washington Avenue the plan of the Variety aka Paris provides a long skinny entrance space very appropriate as a smaller pre-space to the grandness of the main space.

As can be seen in the photograph above, Hohauser originally designed wide vertical stucco stripes with softened edges at both sides of the marquee sign covering the entrance facade of the theater on Washington Avenue. These vertical stripes still remain are representative of the sensitive detailing as designed by Hohauser.