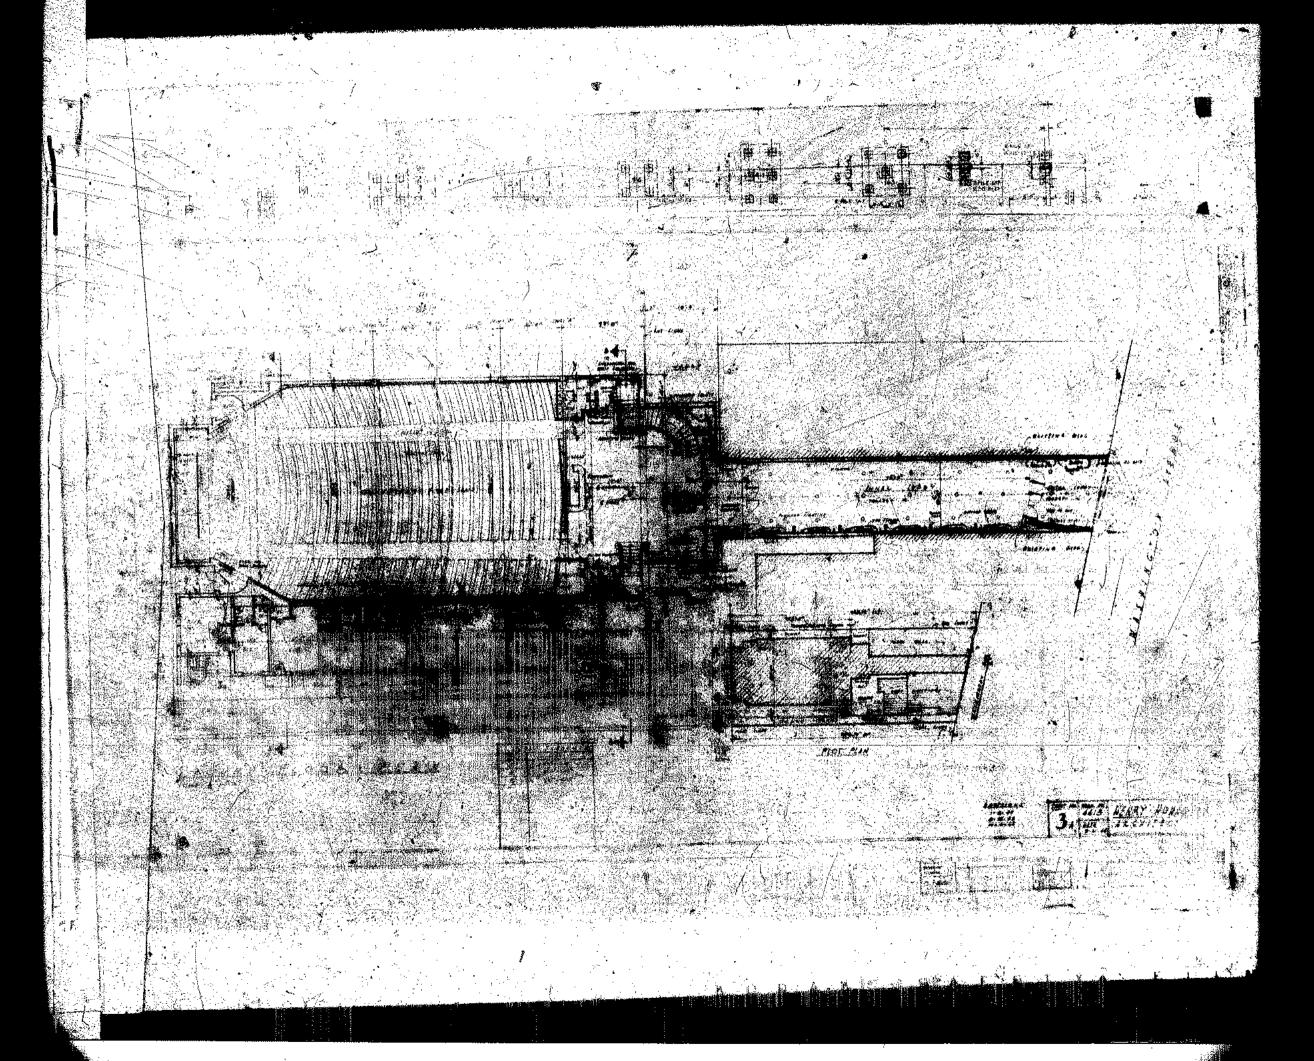

With a minimal length of street footage along Washington Avenue the plan of the Variety aka Paris provides a long skinny entrance space very appropriate as a smaller pre-space to the grandness of the main space.

The 1,200-seat entertainment hall, at 550 Washington Ave., has been adaptively re-used for most of its history. Beginning with the Variety Theatre showing movies ini the 1940s through the 1960s and then later re-purposed by various owners into an adult movie house, a nightclub, and a photography and film studio. (7)

TOP LEFT: Marquee close-up (9)

TOP RIGHT: STREET SCENE (10)

PHOTO BELOW: Aerial view of building with marquee on Washington Avenue at lower right hand corner.

In the early 2000's the theater became a high-end nightclub called Bamboo. The space holds 350 persons at a seated dining event and 1,200 persons legally.