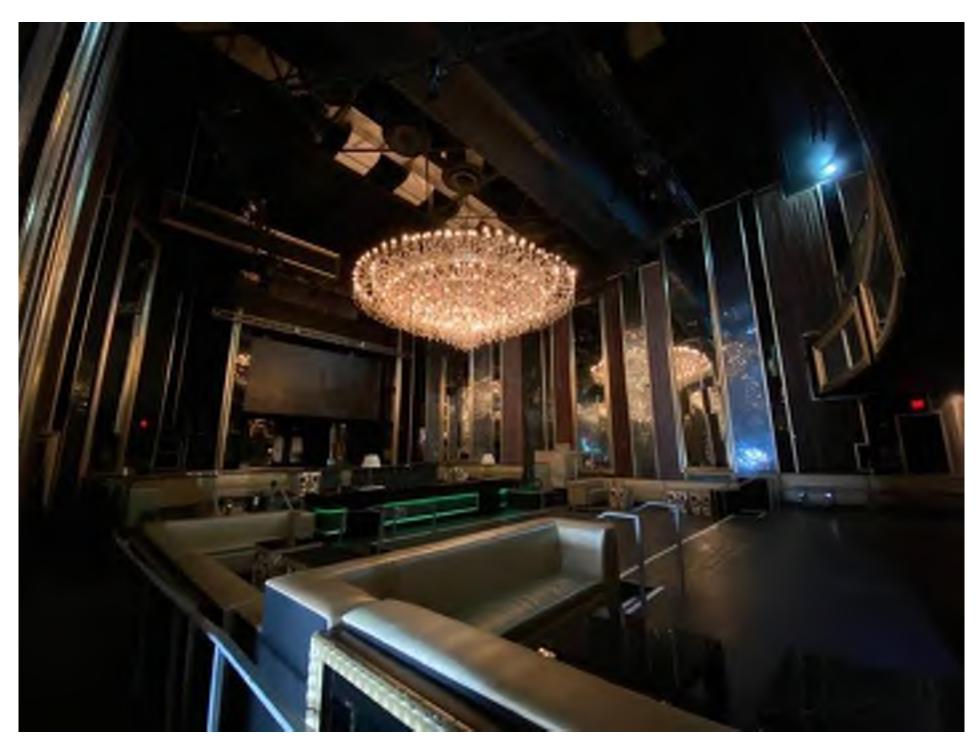

ENTERING THE FORMER THEATER SPACE WITH CURVED FRONT BALCONY AT RIGHT (23)

ABOVE: STANDING AT THE CENTER OF THE FORMER STAGE AREA LOOKING BACK TOWARDS THE BALCONY WHICH IS STILL EXISTING AND NOW CLAD WITH MIRRORS AND MOLDINGS. (23)

LEFT: LOOKING TOWARDS THE SOUTH WALL OF THE FORMER THEATER. THIS IS THE ELEVATION PROPOSED FOR NEW OPENINGS INTO THE KITCHEN AREAS.(23)

THE FORMER SECOND LEVEL MEZZANINE SPACE NOW LEVELED (23)

ONE OF THE ROOFTOP STRUCTURES FOR PHOTOSHOOTS. (23)