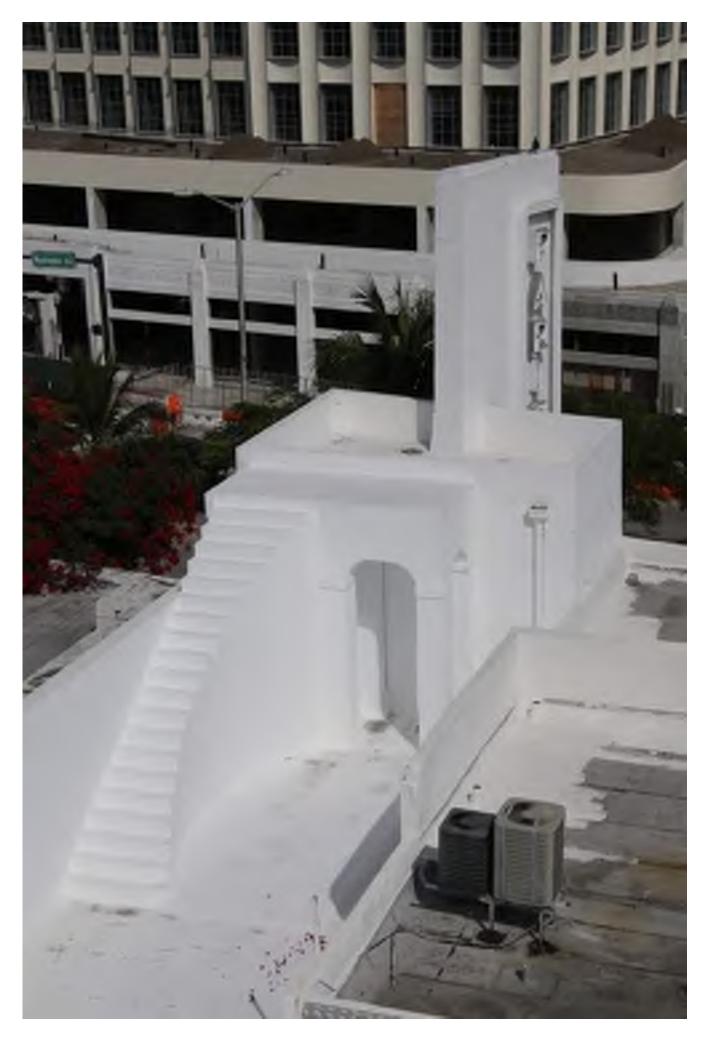

The venue still features rooftop studios for photoshoots and production. Brands such as Polo Ralph Lauren, Vogue, Armani and Abercrombie and Fitch shoot here regularly

THE THEATER ROOFTOP CONTAINS MANY STRUCTURES AND STAIRS ESPECIALLY SUITABLE FOR PHOTOSHOOTS.. (23)

LEFT: LOOKING TOWARDS THE SOUTH WALL OF THE FORMER THEATER. THIS IS THE ELEVATION PROPOSED FOR NEW OPENINGS INTO THE KITCHEN AREAS.(23)

THE FORMER SECOND LEVEL MEZZANINE SPACE NOW LEVELED (23)

ONE OF THE ROOFTOP STRUCTURES FOR PHOTOSHOOTS. (23)