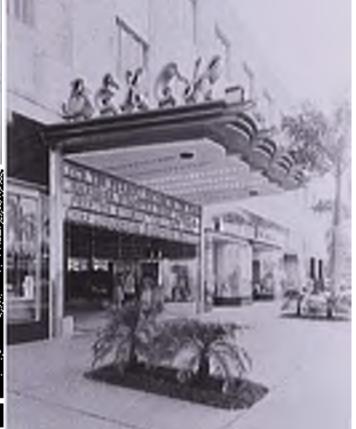

### MIAMI BEACH CINEMA THEATERS

TOP MIDDLE: CARIBE THEATER (1950) South side of Lincoln Road between Collins & Washington Avenues. (Demolished)

TOP RIGHT: REGAL CINEMA at LINCOLN CENTER THEATERS - 18

screen Multiplex built in 1998. Lincoln Road at Alton Rd