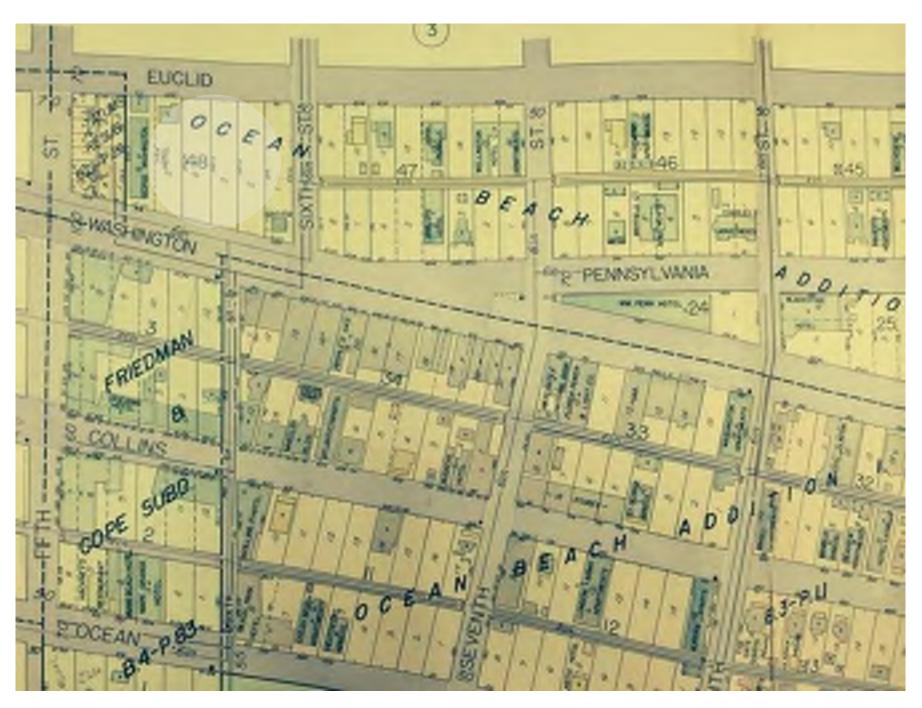

1935 FRANKLIN SURVEY ATLAS - CIRCLE INDICATES FUTURE LOCATION FO PARIS THEATER

GOOGLE MAPS 2019