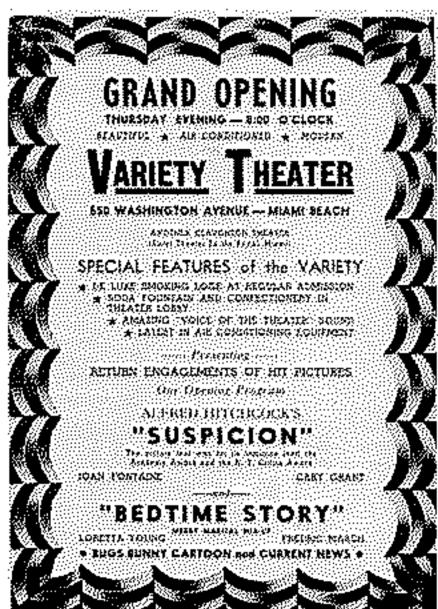

550 Washington Avenue was designed by the noted Miami Beach Architect Henry Hohauser and opened originally as the Variety Theater on June 20, 1946 - as a classic movie revival theater.

The opening double-featured movies were "Suspicion" starring Cary Grant and "Bedtime Story" with Joan Fontaine, Loretta Young & Fredric March as is seen at left in the photograph and the placard advertising. (1)

TOP PHOTO: THE VARIETY THEATER ON OPENING NIGHT

BELOW:: ADVERTISING PLACARD FOR OPENING NIGHT AT THE VARIETY THEATER

HISTORIC POSTCARD ABOVE LOOKING NORTH ON WASHINGTON AVENUE FROM 5th STREET PRIOR TO THE CONSTRUCTION OF THE VARIETY THEATER.