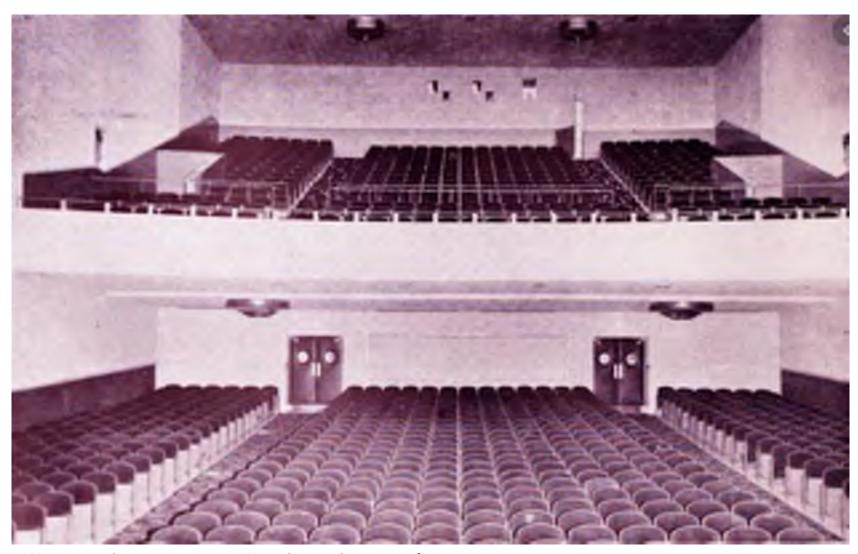

OFTUN Rose restores from not 80 per cent of thegiers often twise

ABOVE: Variety Theater at opening in 1946 with original seating configuration..

BELOW is the renamed Paris Theater circa later 1990's with an event set-up inside the space. The balcony remains - with the seating removed. (Courtesy Bill Hansen Event Productions). This visual juxtaposition is instructive as to the true volume of this enormous space.

The 1,200-seat entertainment hall, at 550 Washington Ave., has been adaptively re-used for most of its history. Beginning with the Variety Theatre showing movies ini the 1940s through the 1960s and then later re-purposed by various owners into an adult movie house, a nightclub, and a photography and film studio. (7)