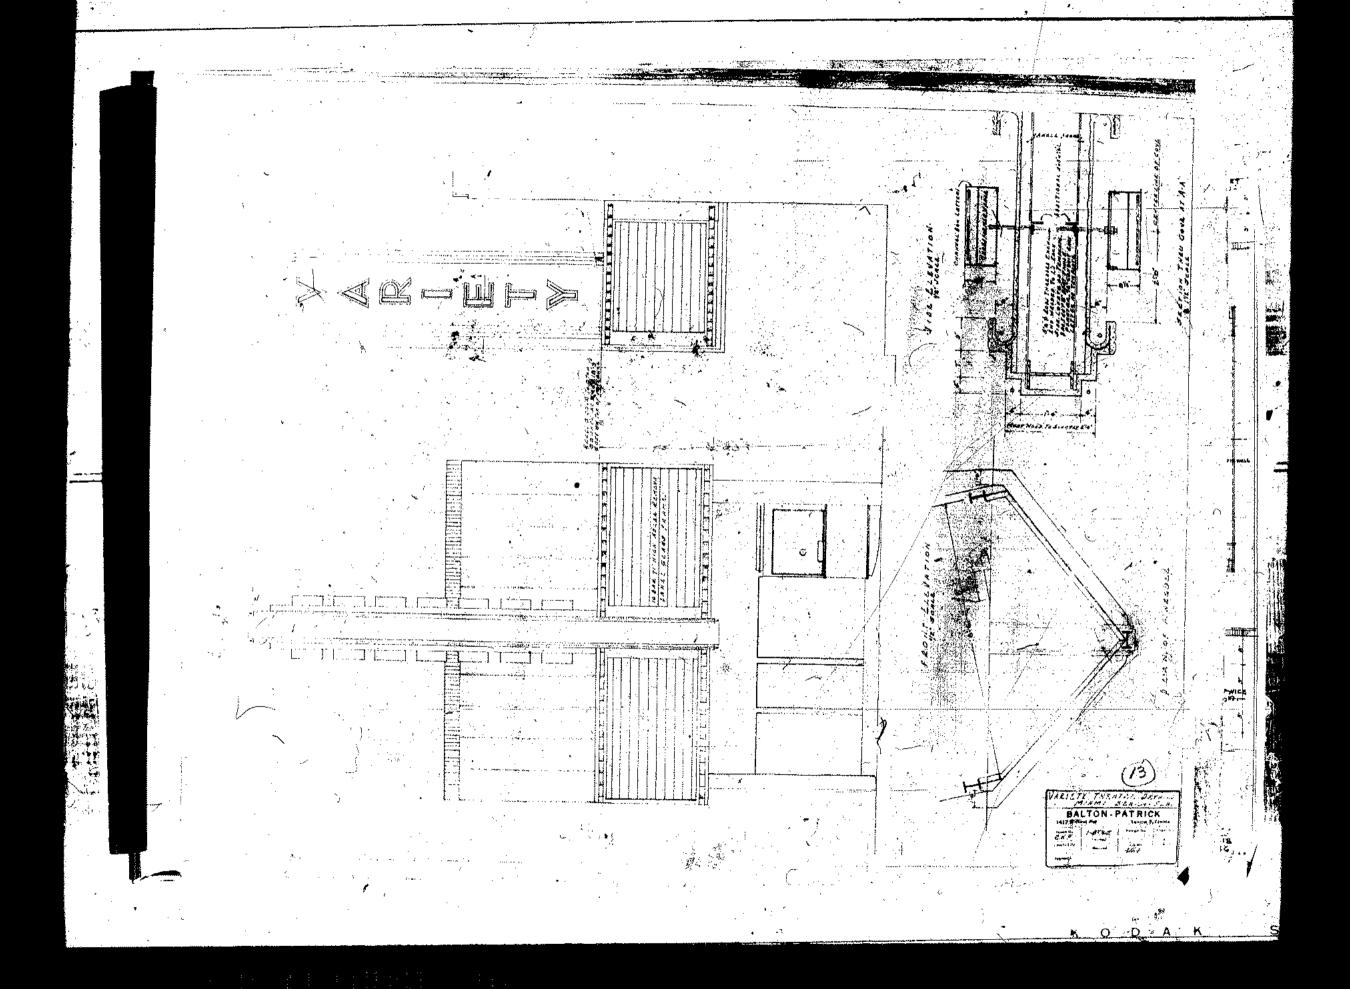

TOP LEFT: Marquee close-up (9)

TOP RIGHT: STREET SCENE (10)

PHOTO BELOW: Aerial view of building with marquee on Washington Avenue at lower right hand corner.

In the early 2000's the theater became a high-end nightclub called Bamboo. The space holds 350 persons at a seated dining event and 1,200 persons legally.

The venue still features rooftop studios for photoshoots and production. Brands such as Polo Ralph Lauren, Vogue, Armani and Abercrombie and Fitch shoot here regularly

THE THEATER ROOFTOP CONTAINS MANY STRUCTURES AND STAIRS ESPECIALLY SUITABLE FOR PHOTOSHOOTS.. (23)