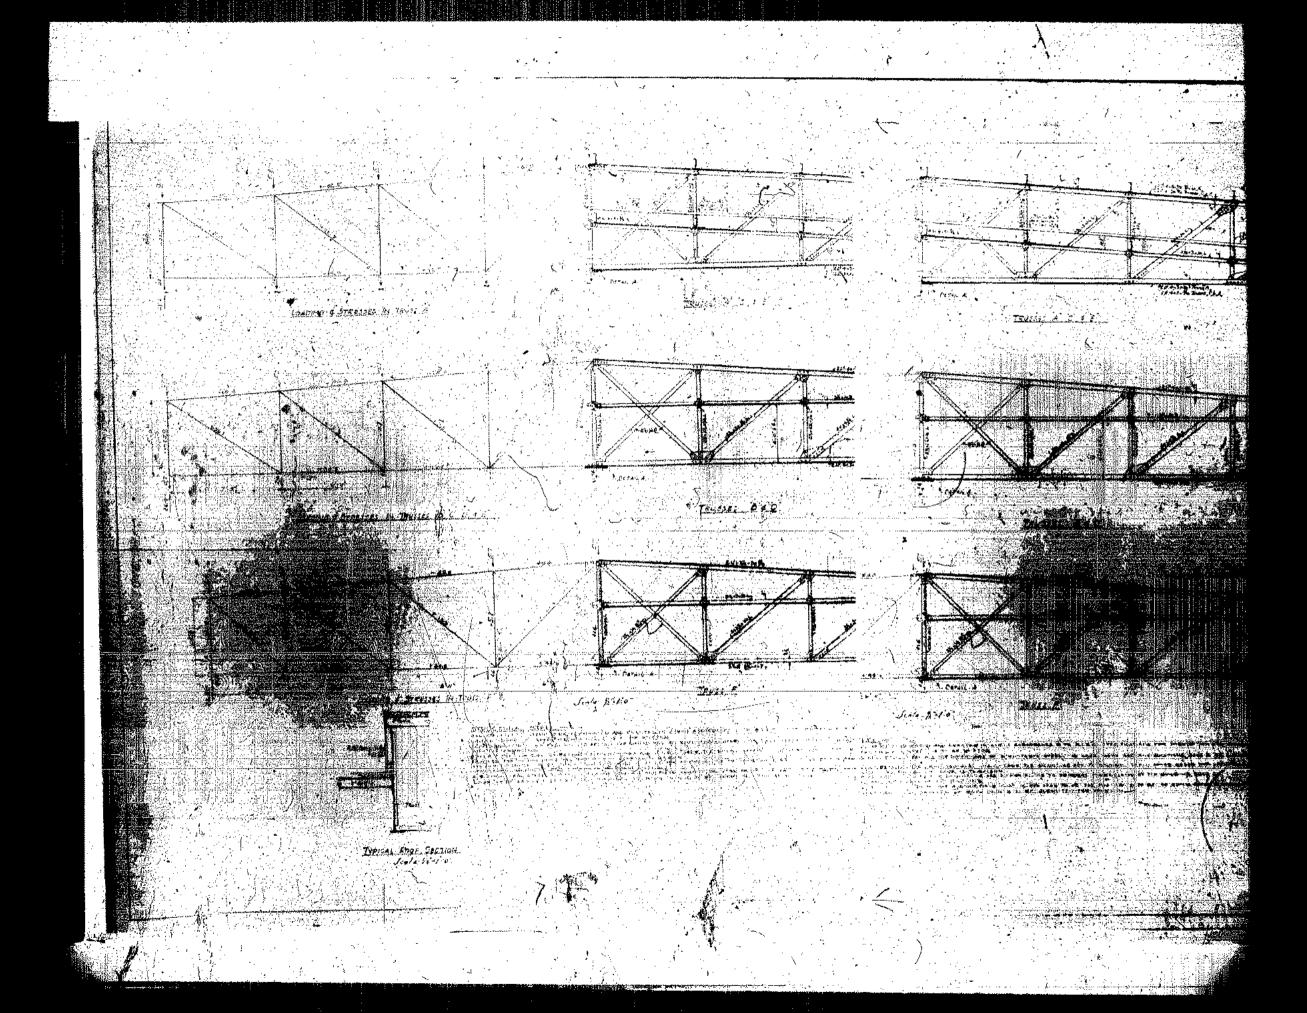

The Building Card for the stores also contains pertinent pages relating to the theater. Thus both Building Cards are included. On the 11th page of the Building Card for the stores (not the page number) in 1988 it talks about a "ticket booth which represents a unique architectural feature." Unfortunately there are no surviving drawings or photographs to show what this ticket booth looked like.

At this same April 5, 1988 meeting it was discussed to provide "three trees in grates and a facade plan to provide visual interest to the blank wall" along Euclid Avenue. It was also discussed to restore the then existing ceiling panels beneath the entry marquee