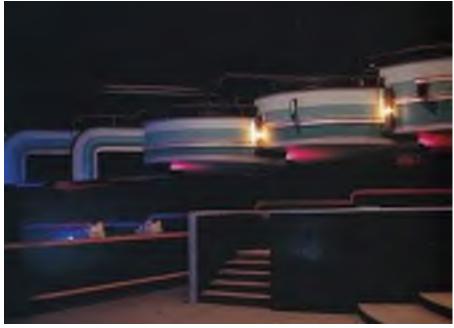

ENTERING THE FORMER THEATER SPACE WITH CURVED FRONT BALCONY AT RIGHT (23)

ABOVE: STANDING AT THE CENTER OF THE FORMER STAGE AREA LOOKING BACK TOWARDS THE BALCONY WHICH IS STILL EXISTING AND NOW CLAD WITH MIRRORS AND MOLDINGS. (23)

LEFT: LOOKING TOWARDS THE SOUTH WALL OF THE FORMER THEATER. THIS IS THE ELEVATION PROPOSED FOR NEW OPENINGS INTO THE KITCHEN AREAS.(23)

THE FORMER SECOND LEVEL MEZZANINE SPACE NOW LEVELED (23)

ONE OF THE ROOFTOP STRUCTURES FOR PHOTOSHOOTS. (23)