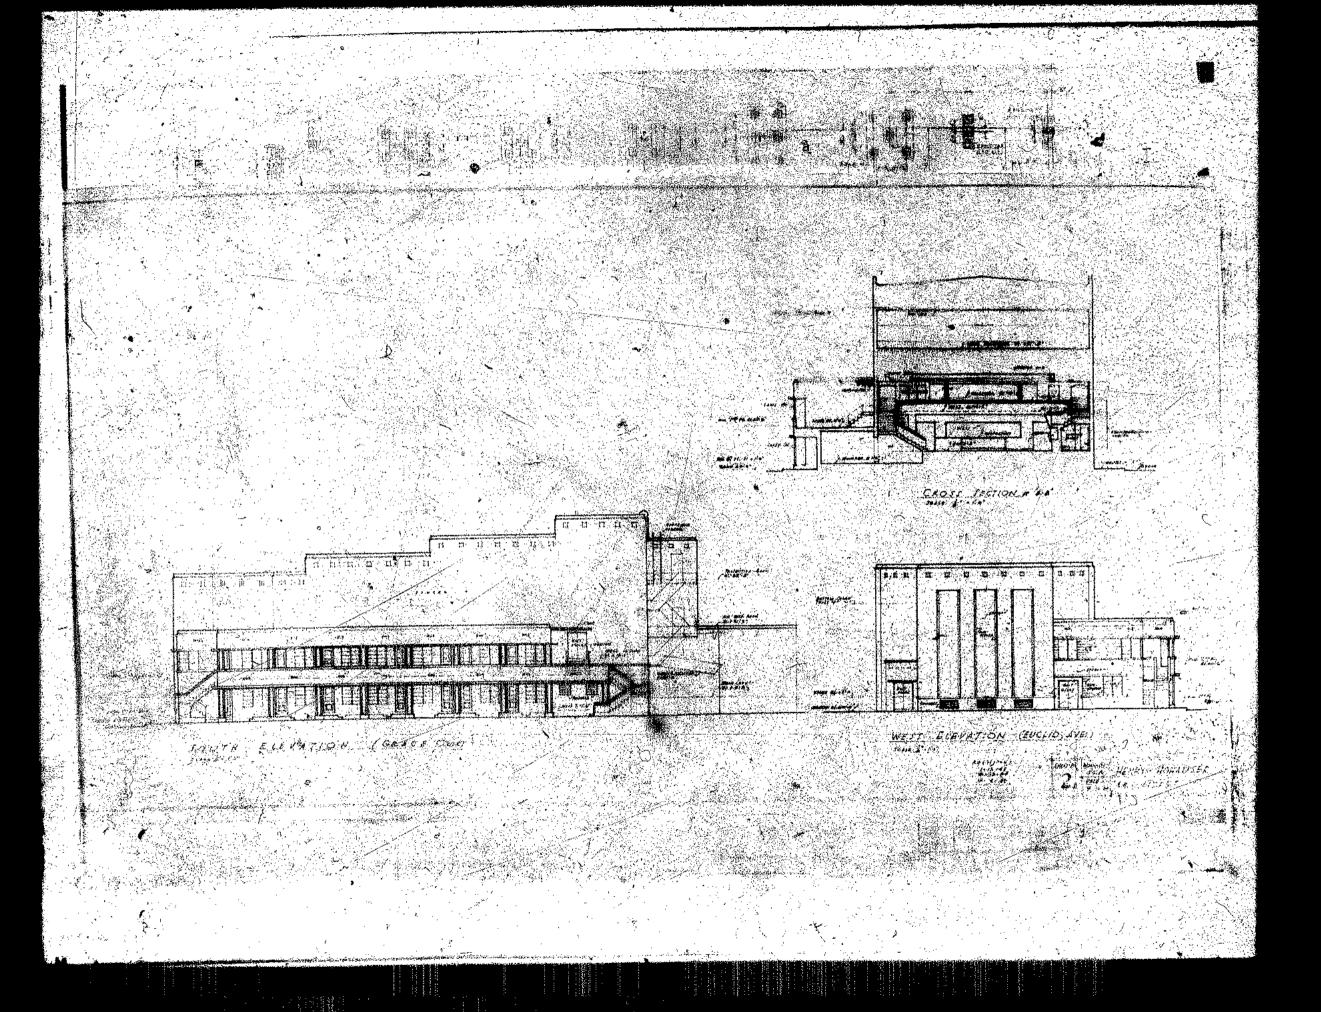

As can be seen in the photograph above, Hohauser originally designed wide vertical stucco stripes with softened edges at both sides of the marquee sign covering the entrance facade of the theater on Washington Avenue. These vertical stripes still remain are representative of the sensitive detailing as designed by Hohauser.

The CMB Historic Database File card states that these buildings also housed the Architectural Studio of Henry Hohauser and that the "marquee massing is a clean geometric compilation emphasizing verticality with flutes" - referring to the original facade design at either side of the marquee which remains.

The verticality of the fluted columns at either side of the marquee sign - are the direct opposite of the horizontality of the adjoining two story retail / office block to the south of the theater. Hohauser integrates the designs of both buildings into a single unified building composition.

The Paris Theater marquee sign is typical of many Miami Beach theaters, as can be seen through photographs of other theaters elsewhere in this report. Having been designed in 1946 it is much more streamlined in style than previous marquee signs on other theaters.

The file also states that the original Eiffel Tower signage is missing from the Paris marquee and also that "the horizontal bands evoke tropical motif of water with geometric zig-zags." (20). These bands can be seen in the photograph from 1996 at left at the very top of the retail building. The wavy bands below are the awnings.