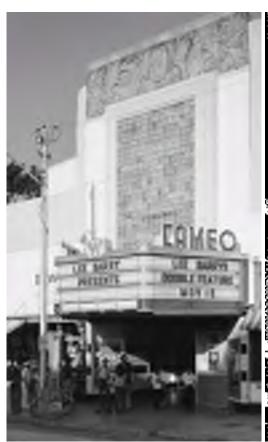

MIDDLE LEFT: FRENCH CASINO SUPPER CLUB: (1935) (Originally the

TOP LEFT: CAMEO THEATER, (1938). NE corner Espanola Way & Collins Avenue, (Adaptively re-used as nightclub))

Cinema Theater and adaptively re-used as nightclub)