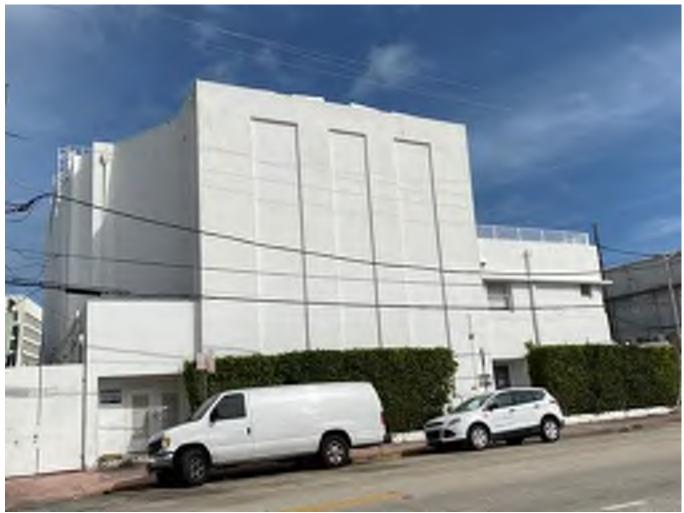

550 Washington Avenue was designed by the noted Miami Beach Architect Henry Hohauser and opened originally as the Variety Theater on June 20, 1946 - as a classic movie revival theater.

The opening double-featured movies were "Suspicion" starring Cary Grant and "Bedtime Story" with Joan Fontaine, Loretta Young & Fredric March as is seen at left in the photograph and the placard advertising. (1)

With a minimal length of street footage along Washington Avenue the plan of the Variety aka Paris provides a long skinny entrance space very appropriate as a smaller pre-space to the grandness of the main space.

As can be seen in the photograph above, Hohauser originally designed wide vertical stucco stripes with softened edges at both sides of the marquee sign covering the entrance facade of the theater on Washington Avenue. These vertical stripes still remain are representative of the sensitive detailing as designed by Hohauser.