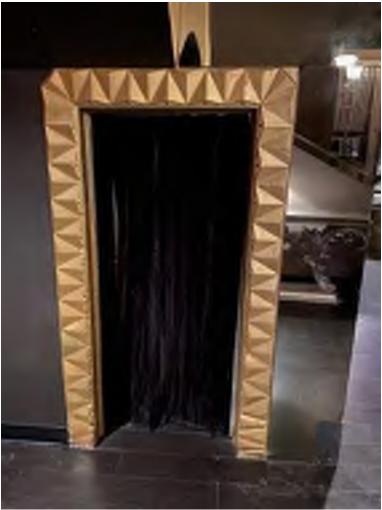

TOP RIGHT: CEILING SOFFIT FLUTING WHICH MATCHES THE FLUTING AT HANDRAILS.(23)

LOWER RIGHT: LIKELY NON-ORIGINAL HANDRAILS ABOVE LOBBY

LOUNGE PRE SPACE BAR. (23)

LOWER LEFT: CARVED GEOMETRIC DOORWAY ARCH. (23)