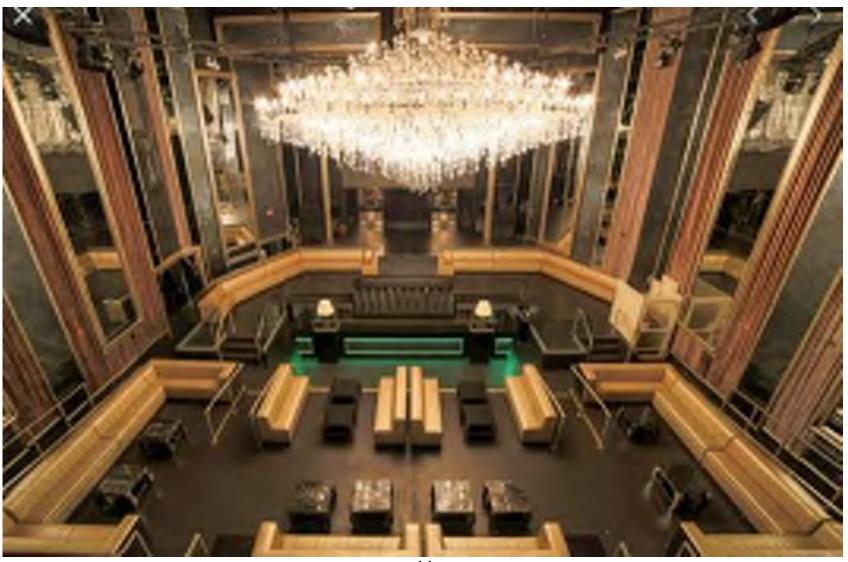

OFTUN Rose restores from not 80 per cent of thegiers often twise

ABOVE: Variety Theater at opening in 1946 with original seating configuration..

BELOW is the renamed Paris Theater circa later 1990's with an event set-up inside the space. The balcony remains - with the seating removed. (Courtesy Bill Hansen Event Productions). This visual juxtaposition is instructive as to the true volume of this enormous space.

The 1,200-seat entertainment hall, at 550 Washington Ave., has been adaptively re-used for most of its history. Beginning with the Variety Theatre showing movies ini the 1940s through the 1960s and then later re-purposed by various owners into an adult movie house, a nightclub, and a photography and film studio. (7)

TOP LEFT: Marquee close-up (9)

TOP RIGHT: STREET SCENE (10)

PHOTO BELOW: Aerial view of building with marquee on Washington Avenue at lower right hand corner.

In the early 2000's the theater became a high-end nightclub called Bamboo. The space holds 350 persons at a seated dining event and 1,200 persons legally.