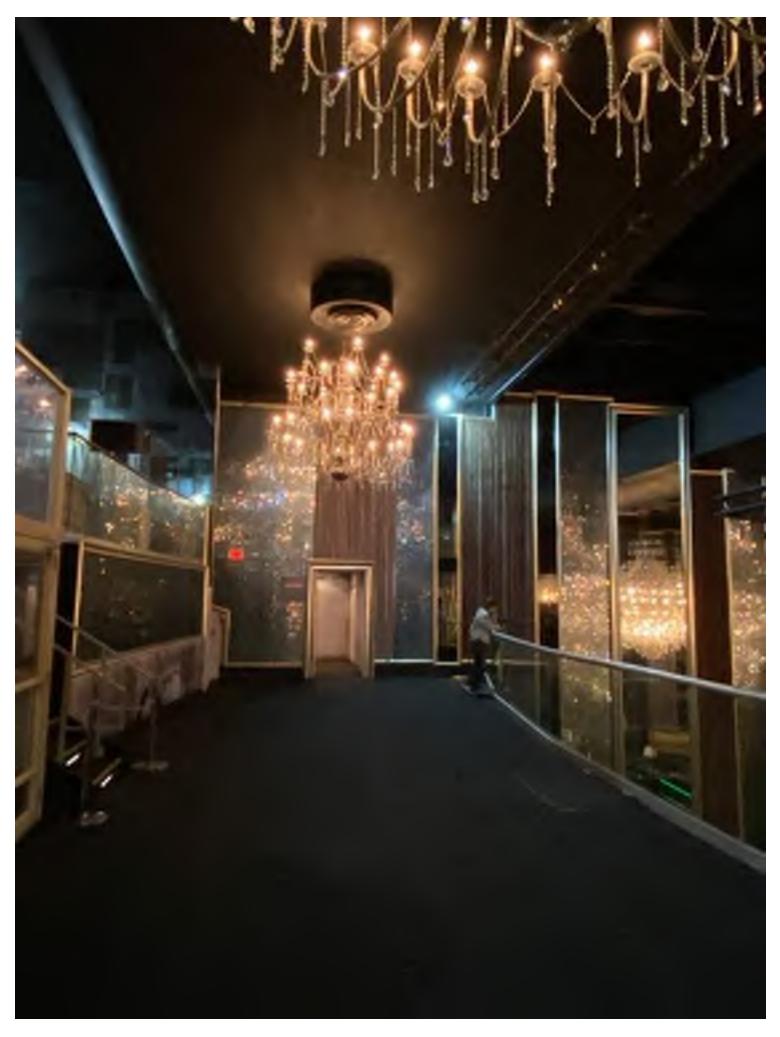

# 2020 PHOTOGRAPHS

FRONT FACADE AND MARQUEE TOWER ALONG WASHINGTON AVENUE (23)

ABOVE: LOBBY ENTRANCE CORRIDOR (23)

RIGHT: HOLDING BACK THE DRAPERIES TO VIEW ONE OF THE EIGHT HISTORIC MOVIE POSTER FRAMES SPACED ALONG THE SOUTH ELEVATION WALL OF THE ENTRANCE CORRIDOR (23)

LOBBY LOUNGE PRE-SPACE WITH ORIGINAL DETAILING AT HANDRAILS AND FLUTED COLUMNS. (23)

HISTORIC INTERIOR DETAILING AT THE LOBBY LOUNGE PRE-SPACE ALSO LIKELY INCLUDES:

TOP LEFT: WALL COLUMN FLUTING AND HANDRAIL DETAILING (23)