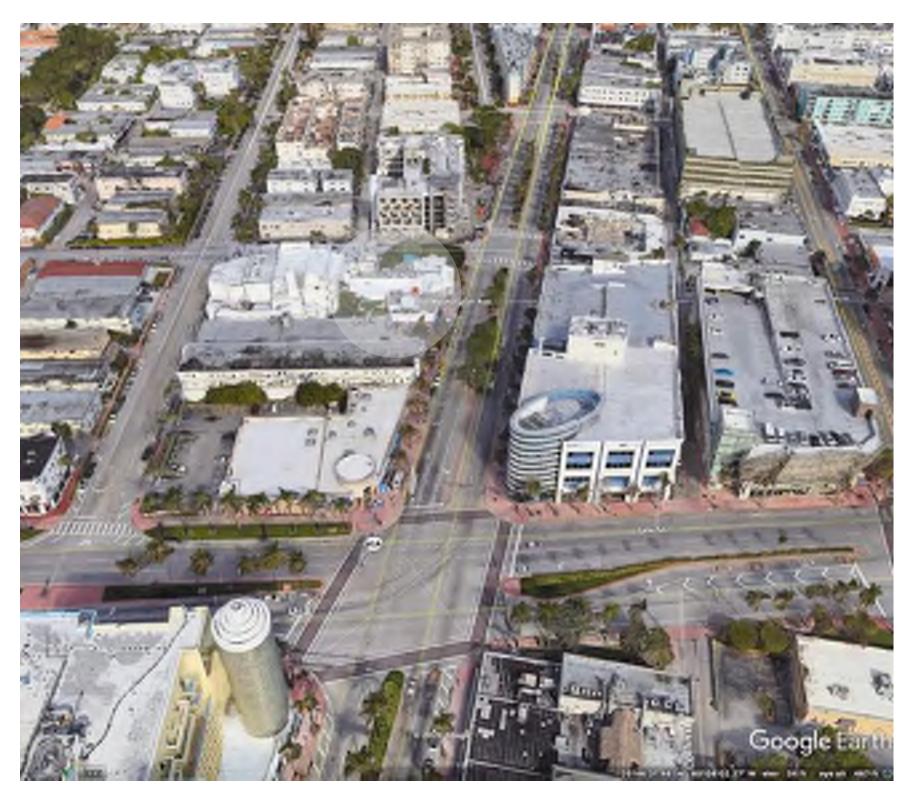

The neighborhood was also located near to the oceanfront just two blocks away, where there were several very large Bathing Casinos serving day-tourists arriving on the island.

1927: AERIAL PHOTOGRAPH COURTESY CITY OF MIAMI BEACH PUBLIC WORKS -CIRLE REPRESENTS FUTURE LOCATION OF PARIS THEATER

1935 FRANKLIN SURVEY ATLAS - CIRCLE INDICATES FUTURE LOCATION FO PARIS THEATER

GOOGLE MAPS 2019

TOP LEFT: Marquee close-up (9)

TOP RIGHT: STREET SCENE (10)

PHOTO BELOW: Aerial view of building with marquee on Washington Avenue at lower right hand corner.

In the early 2000's the theater became a high-end nightclub called Bamboo. The space holds 350 persons at a seated dining event and 1,200 persons legally.