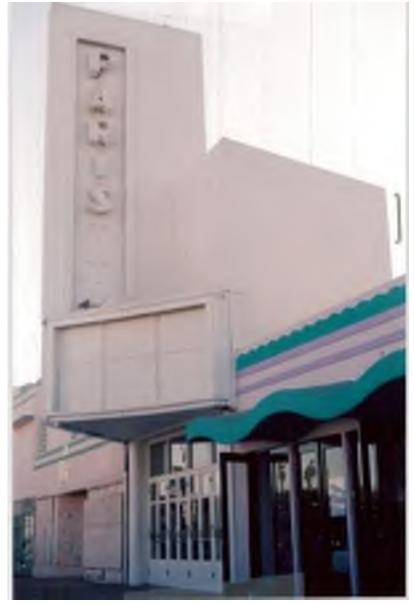

550 Washington Avenue was designed by the noted Miami Beach Architect Henry Hohauser and opened originally as the Variety Theater on June 20, 1946 - as a classic movie revival theater.

The opening double-featured movies were "Suspicion" starring Cary Grant and "Bedtime Story" with Joan Fontaine, Loretta Young & Fredric March as is seen at left in the photograph and the placard advertising. (1)

As can be seen in the photograph above, Hohauser originally designed wide vertical stucco stripes with softened edges at both sides of the marquee sign covering the entrance facade of the theater on Washington Avenue. These vertical stripes still remain are representative of the sensitive detailing as designed by Hohauser.

The Paris Theater marquee sign is typical of many Miami Beach theaters, as can be seen through photographs of other theaters elsewhere in this report. Having been designed in 1946 it is much more streamlined in style than previous marquee signs on other theaters.