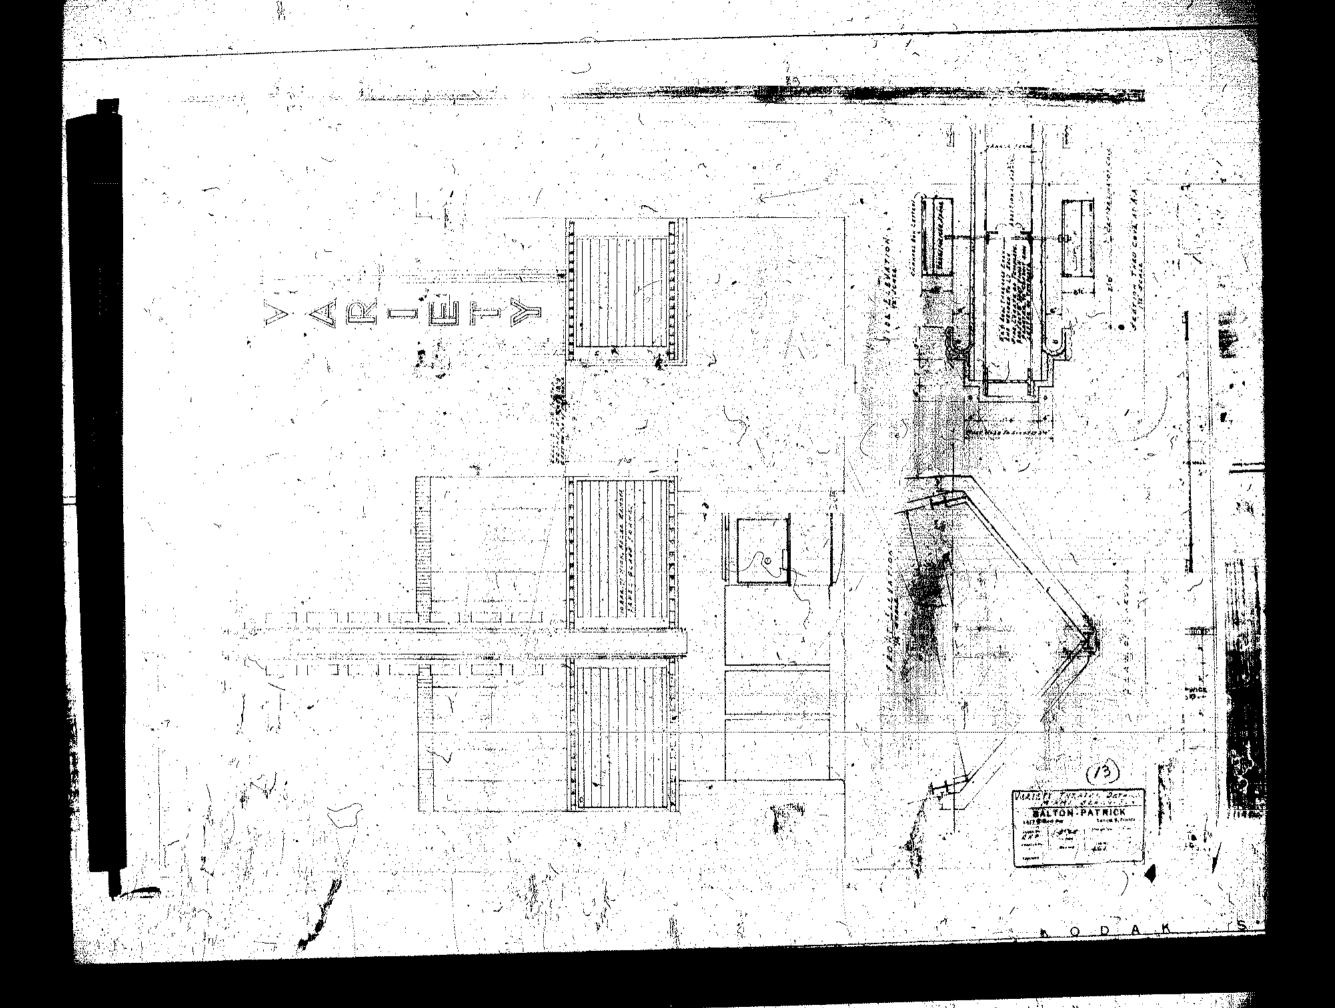

The Building Card for the stores also contains pertinent pages relating to the theater. Thus both Building Cards are included. On the 11th page of the Building Card for the stores (not the page number) in 1988 it talks about a "ticket booth which represents a unique architectural feature." Unfortunately there are no surviving drawings or photographs to show what this ticket booth looked like.

At this same April 5, 1988 meeting it was discussed to provide "three trees in grates and a facade plan to provide visual interest to the blank wall" along Euclid Avenue. It was also discussed to restore the then existing ceiling panels beneath the entry marquee

The 1,200-seat entertainment hall, at 550 Washington Ave., has been adaptively re-used for most of its history. Beginning with the Variety Theatre showing movies ini the 1940s through the 1960s and then later re-purposed by various owners into an adult movie house, a nightclub, and a photography and film studio. (7)