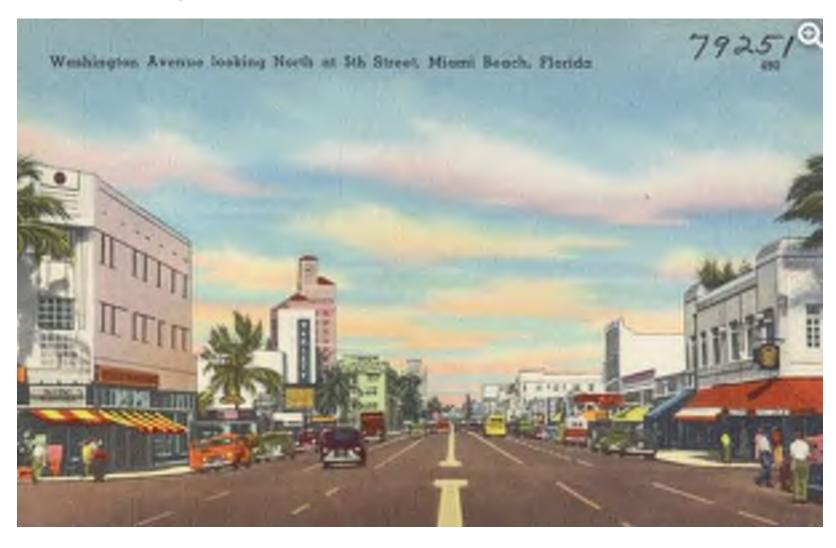

TOP PHOTO: THE VARIETY THEATER ON OPENING NIGHT

BELOW:: ADVERTISING PLACARD FOR OPENING NIGHT AT THE VARIETY THEATER

HISTORIC POSTCARD ABOVE LOOKING NORTH ON WASHINGTON AVENUE FROM 5th STREET PRIOR TO THE CONSTRUCTION OF THE VARIETY THEATER.

HISTORIC POSTCARD BELOW LOOKING NORTH ON WASHINGTON AVENUE FROM 5th STREET AFTER 1946 WITH THE THE VARIETY THEATER VISIBLE AT LEFT.