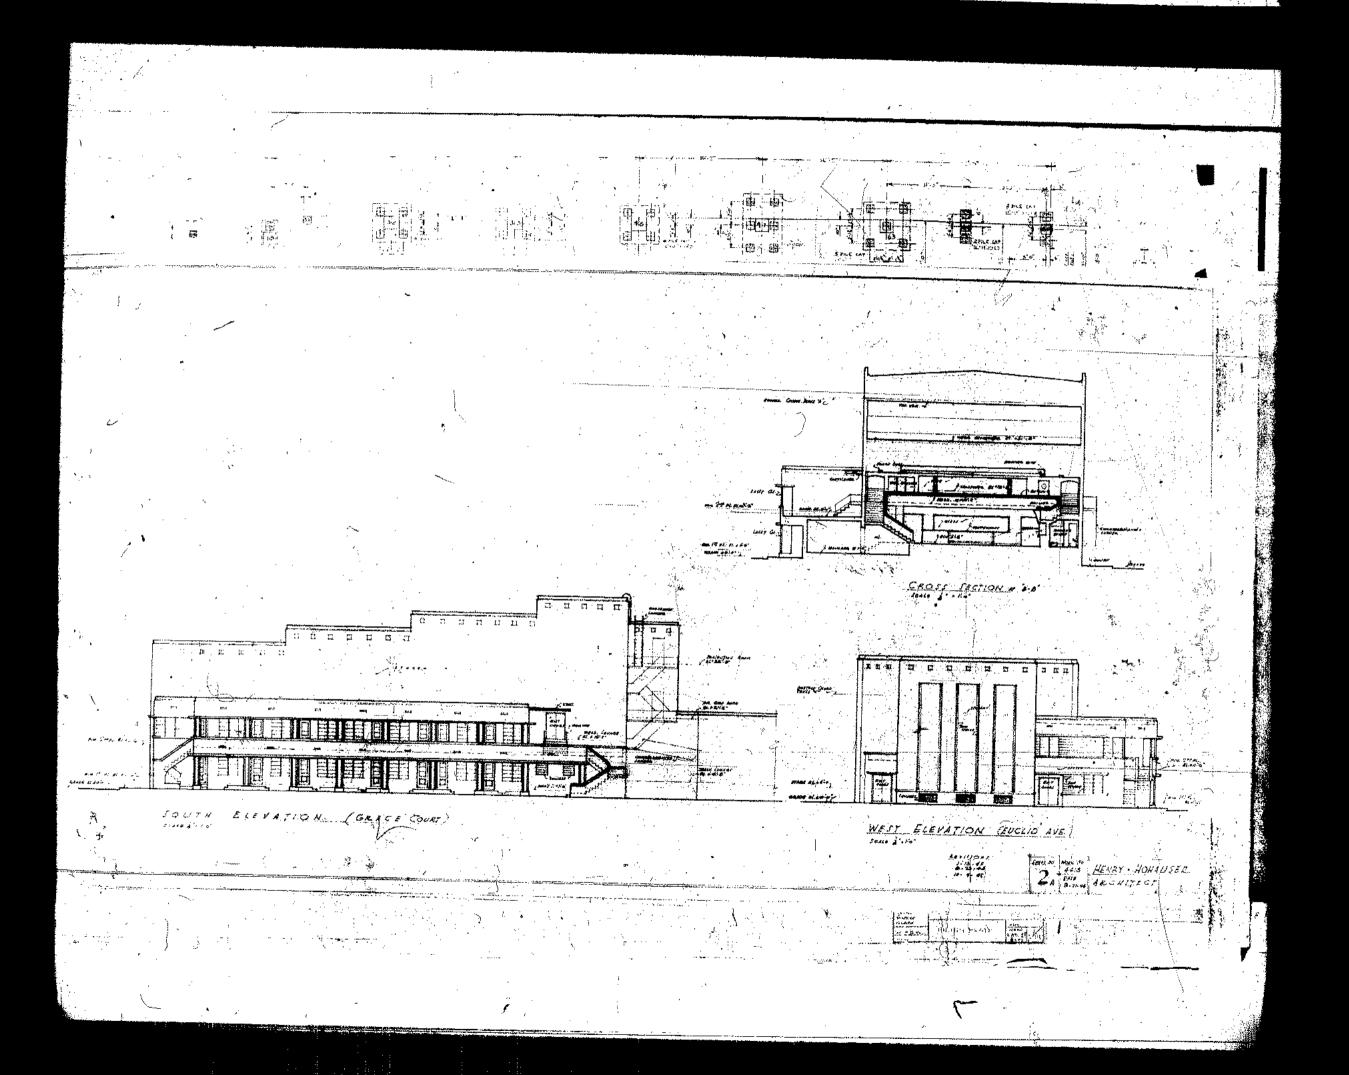

#### 550 WASHINGTON AVENUE

June 16th, 1946

ADDRESSES: 550 WASHINGTON AVENUE

539 EUCLID AVENUE

NAME: VARIETY aka PARIS

aka NEW PARIS THEATER

DATE OF CONSTRUCTION: THEATER in 1945

**ADJOINING STORES in 1937** 

ARCHITECT: HENTY HOHAUSER

ARCHITECTURAL STYLE: MiMo / MIAMI MODERN

HISTORIC STATUS: CONTRIBUTING

#### LOCATED IN THE:

- \* 1979 National Register Miami Beach Architectural District
- \* 1989 Miami Beach Flamingo Park Local Historic District

There were no drawings available at the City of Miami Beach Building Department / Records Desk

550 Washington Avenue was designed by the noted Miami Beach Architect Henry Hohauser and opened originally as the Variety Theater on June 20, 1946 - as a classic movie revival theater.

The opening double-featured movies were "Suspicion" starring Cary Grant and "Bedtime Story" with Joan Fontaine, Loretta Young & Fredric March as is seen at left in the photograph and the placard advertising. (1)

With a minimal length of street footage along Washington Avenue the plan of the Variety aka Paris provides a long skinny entrance space very appropriate as a smaller pre-space to the grandness of the main space.

As can be seen in the photograph above, Hohauser originally designed wide vertical stucco stripes with softened edges at both sides of the marquee sign covering the entrance facade of the theater on Washington Avenue. These vertical stripes still remain are representative of the sensitive detailing as designed by Hohauser.