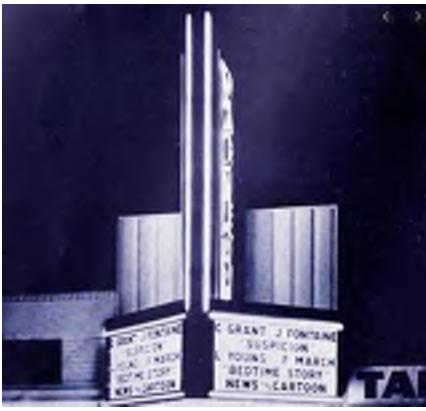

550 Washington Avenue was designed by the noted Miami Beach Architect Henry Hohauser and opened originally as the Variety Theater on June 20, 1946 - as a classic movie revival theater.

The opening double-featured movies were "Suspicion" starring Cary Grant and "Bedtime Story" with Joan Fontaine, Loretta Young & Fredric March as is seen at left in the photograph and the placard advertising. (1)

TOP PHOTO: THE VARIETY THEATER ON OPENING NIGHT

BELOW:: ADVERTISING PLACARD FOR OPENING NIGHT AT THE VARIETY THEATER

HISTORIC POSTCARD ABOVE LOOKING NORTH ON WASHINGTON AVENUE FROM 5th STREET PRIOR TO THE CONSTRUCTION OF THE VARIETY THEATER.