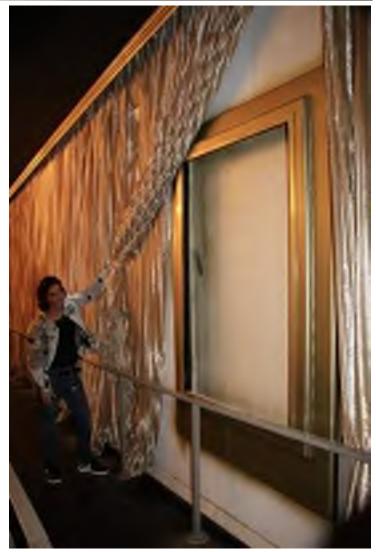

# 2020 PHOTOGRAPHS

FRONT FACADE AND MARQUEE TOWER ALONG WASHINGTON AVENUE (23)

ABOVE: LOBBY ENTRANCE CORRIDOR (23)

RIGHT: HOLDING BACK THE DRAPERIES TO VIEW ONE OF THE EIGHT HISTORIC MOVIE POSTER FRAMES SPACED ALONG THE SOUTH ELEVATION WALL OF THE ENTRANCE CORRIDOR (23)