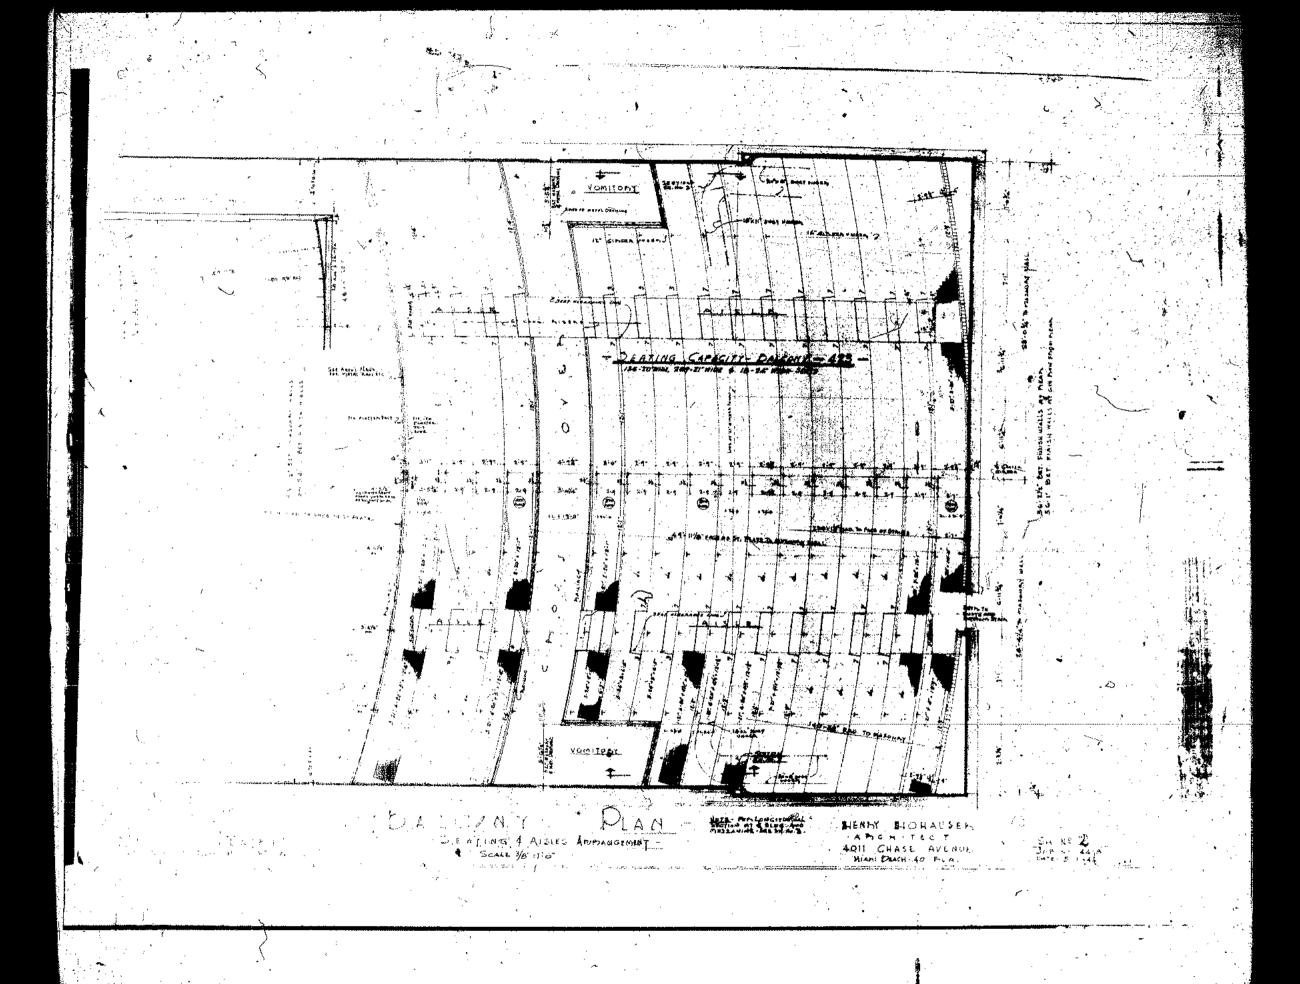

With a minimal length of street footage along Washington Avenue the plan of the Variety aka Paris provides a long skinny entrance space very appropriate as a smaller pre-space to the grandness of the main space.

OFTUN Rose restores from not 80 per cent of thegiers often twise

ABOVE: Variety Theater at opening in 1946 with original seating configuration..

BELOW is the renamed Paris Theater circa later 1990's with an event set-up inside the space. The balcony remains - with the seating removed. (Courtesy Bill Hansen Event Productions). This visual juxtaposition is instructive as to the true volume of this enormous space.

The 1,200-seat entertainment hall, at 550 Washington Ave., has been adaptively re-used for most of its history. Beginning with the Variety Theatre showing movies ini the 1940s through the 1960s and then later re-purposed by various owners into an adult movie house, a nightclub, and a photography and film studio. (7)

TOP LEFT: Marquee close-up (9)

TOP RIGHT: STREET SCENE (10)

PHOTO BELOW: Aerial view of building with marquee on Washington Avenue at lower right hand corner.

In the early 2000's the theater became a high-end nightclub called Bamboo. The space holds 350 persons at a seated dining event and 1,200 persons legally.