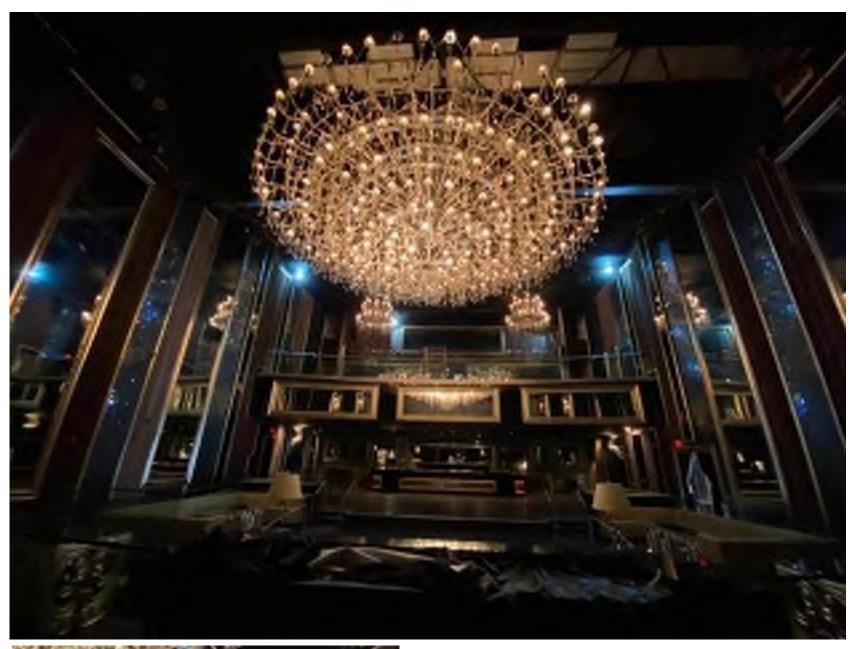

ENTERING THE FORMER THEATER SPACE WITH CURVED FRONT BALCONY AT RIGHT (23)

ABOVE: STANDING AT THE CENTER OF THE FORMER STAGE AREA LOOKING BACK TOWARDS THE BALCONY WHICH IS STILL EXISTING AND NOW CLAD WITH MIRRORS AND MOLDINGS. (23)

LEFT: LOOKING TOWARDS THE SOUTH WALL OF THE FORMER THEATER. THIS IS THE ELEVATION PROPOSED FOR NEW OPENINGS INTO THE KITCHEN AREAS.(23)

THE FORMER SECOND LEVEL MEZZANINE SPACE NOW LEVELED (23)

ONE OF THE ROOFTOP STRUCTURES FOR PHOTOSHOOTS. (23)