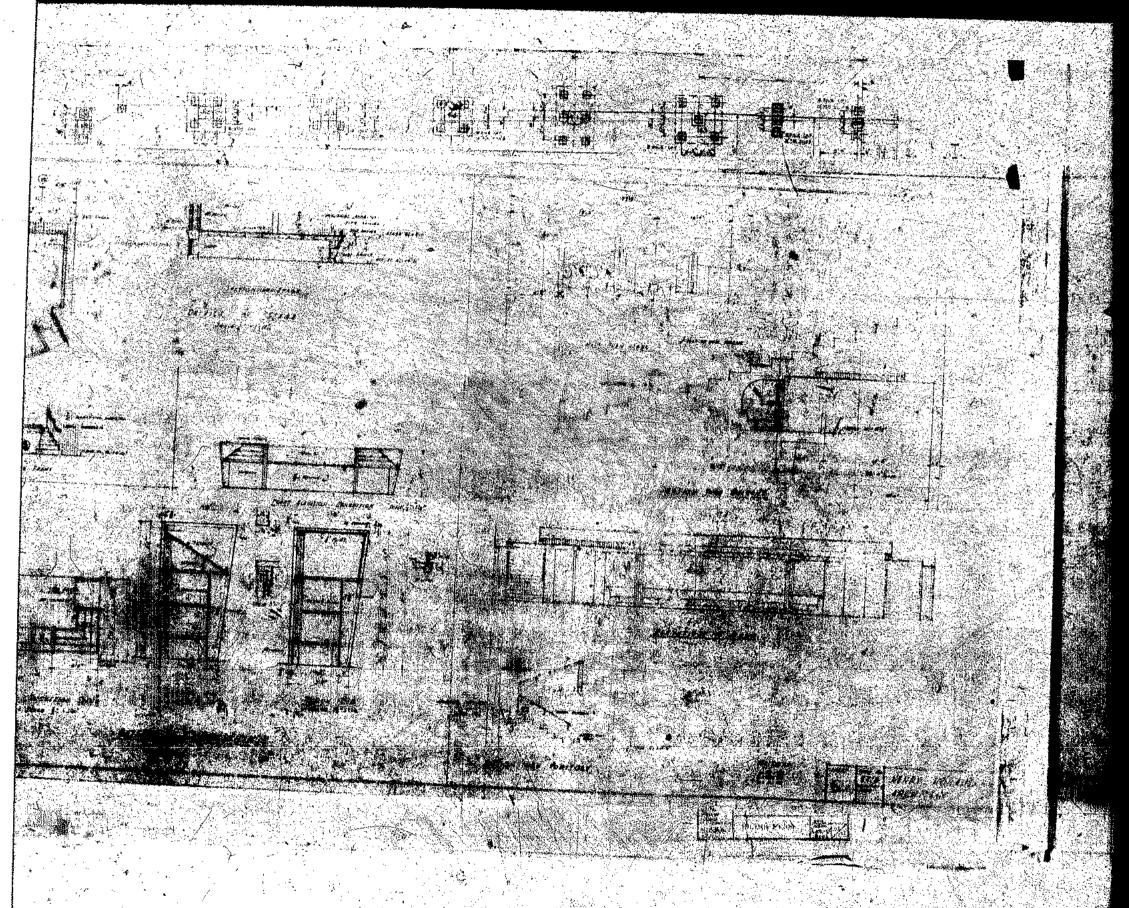

#### LOCATED IN THE:

- \* 1979 National Register Miami Beach Architectural District
- \* 1989 Miami Beach Flamingo Park Local Historic District

There were no drawings available at the City of Miami Beach Building Department / Records Desk

The Building Card for the stores also contains pertinent pages relating to the theater. Thus both Building Cards are included. On the 11th page of the Building Card for the stores (not the page number) in 1988 it talks about a "ticket booth which represents a unique architectural feature." Unfortunately there are no surviving drawings or photographs to show what this ticket booth looked like.

At this same April 5, 1988 meeting it was discussed to provide "three trees in grates and a facade plan to provide visual interest to the blank wall" along Euclid Avenue. It was also discussed to restore the then existing ceiling panels beneath the entry marquee