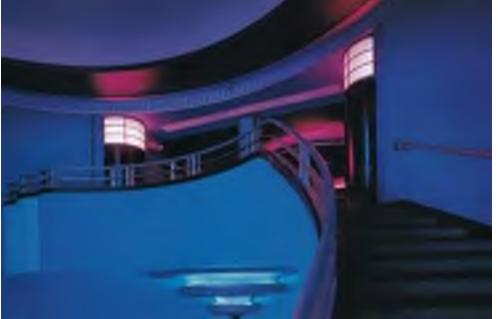

LOBBY LOUNGE PRE-SPACE WITH ORIGINAL DETAILING AT HANDRAILS AND FLUTED COLUMNS. (23)

HISTORIC INTERIOR DETAILING AT THE LOBBY LOUNGE PRE-SPACE ALSO LIKELY INCLUDES:

TOP LEFT: WALL COLUMN FLUTING AND HANDRAIL DETAILING (23)

TOP RIGHT: CEILING SOFFIT FLUTING WHICH MATCHES THE FLUTING AT HANDRAILS.(23)

LOWER RIGHT: LIKELY NON-ORIGINAL HANDRAILS ABOVE LOBBY

LOUNGE PRE SPACE BAR. (23)

LOWER LEFT: CARVED GEOMETRIC DOORWAY ARCH. (23)