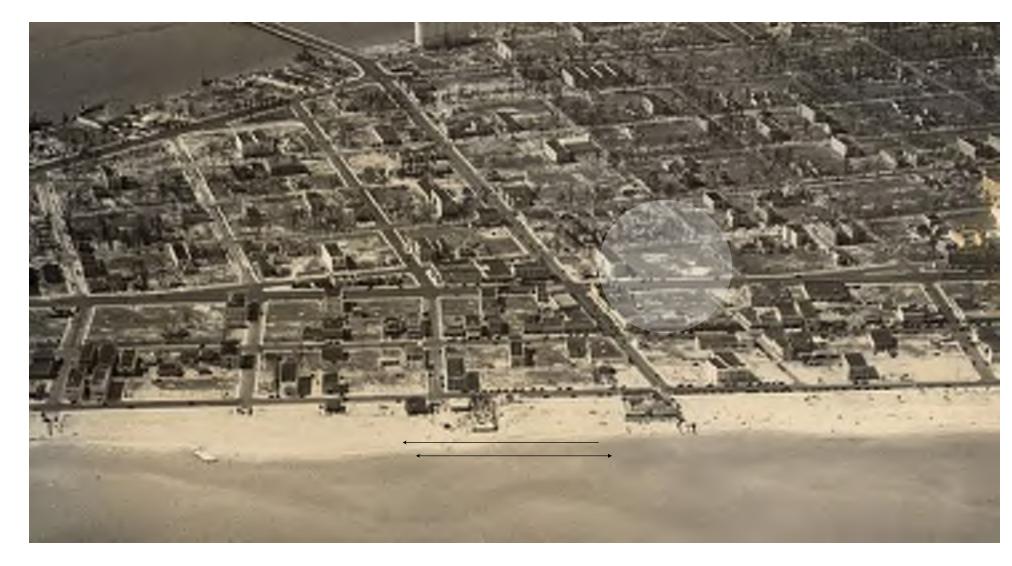

The neighborhood was also located near to the oceanfront just two blocks away, where there were several very large Bathing Casinos serving day-tourists arriving on the island.

1927: AERIAL PHOTOGRAPH COURTESY CITY OF MIAMI BEACH PUBLIC WORKS -CIRLE REPRESENTS FUTURE LOCATION OF PARIS THEATER