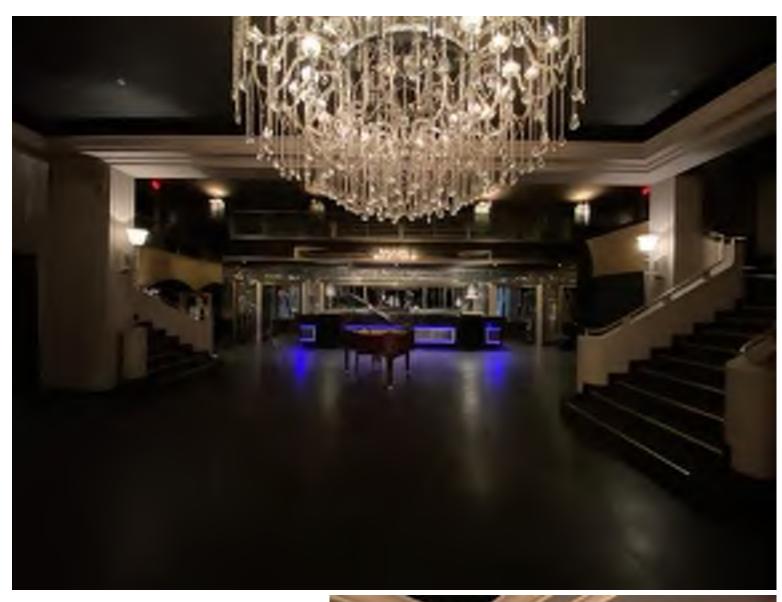

# 2020 PHOTOGRAPHS

FRONT FACADE AND MARQUEE TOWER ALONG WASHINGTON AVENUE (23)

ABOVE: LOBBY ENTRANCE CORRIDOR (23)

RIGHT: HOLDING BACK THE DRAPERIES TO VIEW ONE OF THE EIGHT HISTORIC MOVIE POSTER FRAMES SPACED ALONG THE SOUTH ELEVATION WALL OF THE ENTRANCE CORRIDOR (23)

LOBBY LOUNGE PRE-SPACE WITH ORIGINAL DETAILING AT HANDRAILS AND FLUTED COLUMNS. (23)

HISTORIC INTERIOR DETAILING AT THE LOBBY LOUNGE PRE-SPACE ALSO LIKELY INCLUDES:

TOP LEFT: WALL COLUMN FLUTING AND HANDRAIL DETAILING (23)

TOP RIGHT: CEILING SOFFIT FLUTING WHICH MATCHES THE FLUTING AT HANDRAILS.(23)

LOWER RIGHT: LIKELY NON-ORIGINAL HANDRAILS ABOVE LOBBY

LOUNGE PRE SPACE BAR. (23)

LOWER LEFT: CARVED GEOMETRIC DOORWAY ARCH. (23)