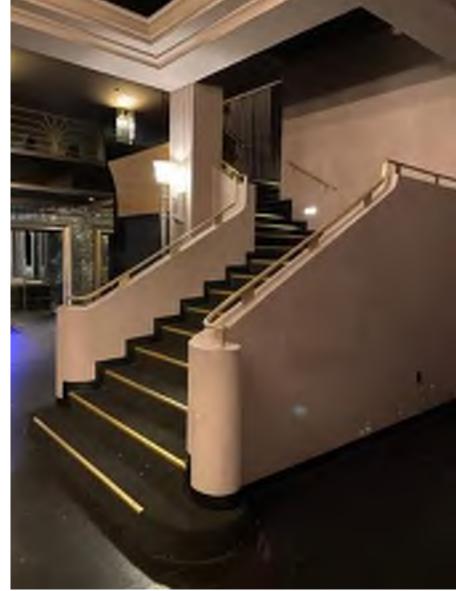

LOBBY LOUNGE PRE-SPACE WITH ORIGINAL DETAILING AT HANDRAILS AND FLUTED COLUMNS. (23)

HISTORIC INTERIOR DETAILING AT THE LOBBY LOUNGE PRE-SPACE ALSO LIKELY INCLUDES:

TOP LEFT: WALL COLUMN FLUTING AND HANDRAIL DETAILING (23)

TOP RIGHT: CEILING SOFFIT FLUTING WHICH MATCHES THE FLUTING AT HANDRAILS.(23)

LOWER RIGHT: LIKELY NON-ORIGINAL HANDRAILS ABOVE LOBBY

LOUNGE PRE SPACE BAR. (23)

LOWER LEFT: CARVED GEOMETRIC DOORWAY ARCH. (23)