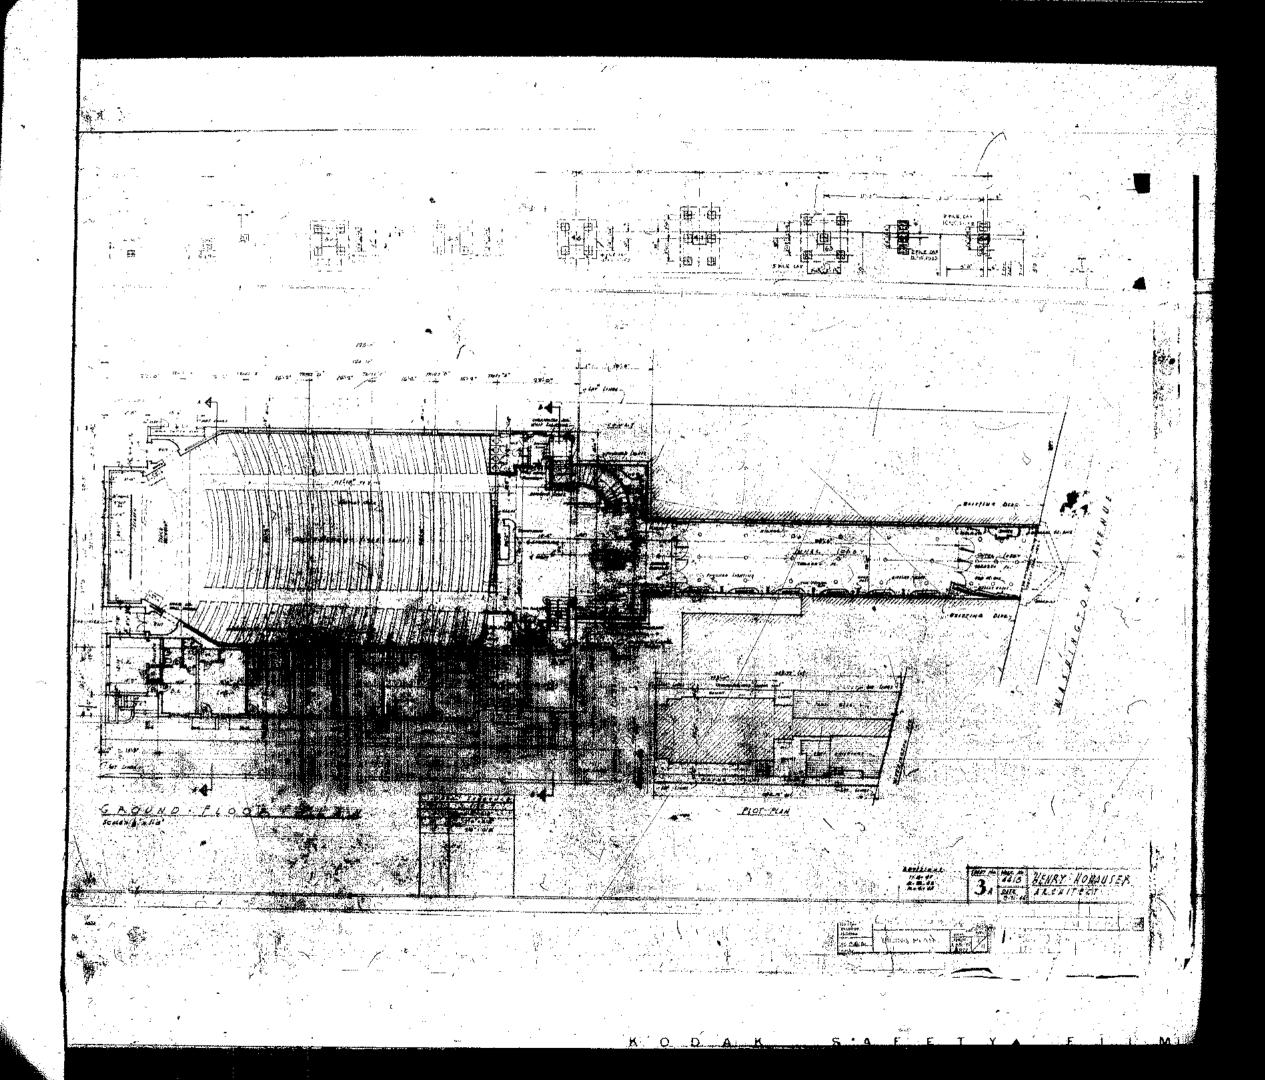

With a minimal length of street footage along Washington Avenue the plan of the Variety aka Paris provides a long skinny entrance space very appropriate as a smaller pre-space to the grandness of the main space.

The 1,200-seat entertainment hall, at 550 Washington Ave., has been adaptively re-used for most of its history. Beginning with the Variety Theatre showing movies ini the 1940s through the 1960s and then later re-purposed by various owners into an adult movie house, a nightclub, and a photography and film studio. (7)