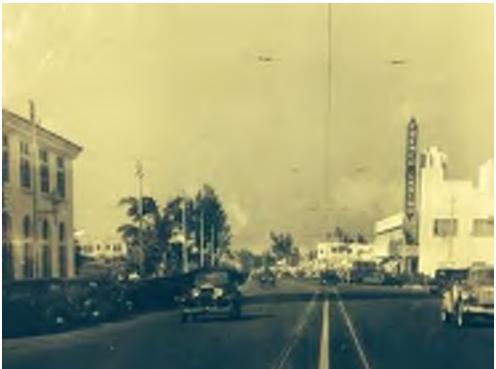

TOP PHOTO: THE VARIETY THEATER ON OPENING NIGHT

BELOW:: ADVERTISING PLACARD FOR OPENING NIGHT AT THE VARIETY THEATER

HISTORIC POSTCARD ABOVE LOOKING NORTH ON WASHINGTON AVENUE FROM 5th STREET PRIOR TO THE CONSTRUCTION OF THE VARIETY THEATER.

HISTORIC POSTCARD BELOW LOOKING NORTH ON WASHINGTON AVENUE FROM 5th STREET AFTER 1946 WITH THE THE VARIETY THEATER VISIBLE AT LEFT.