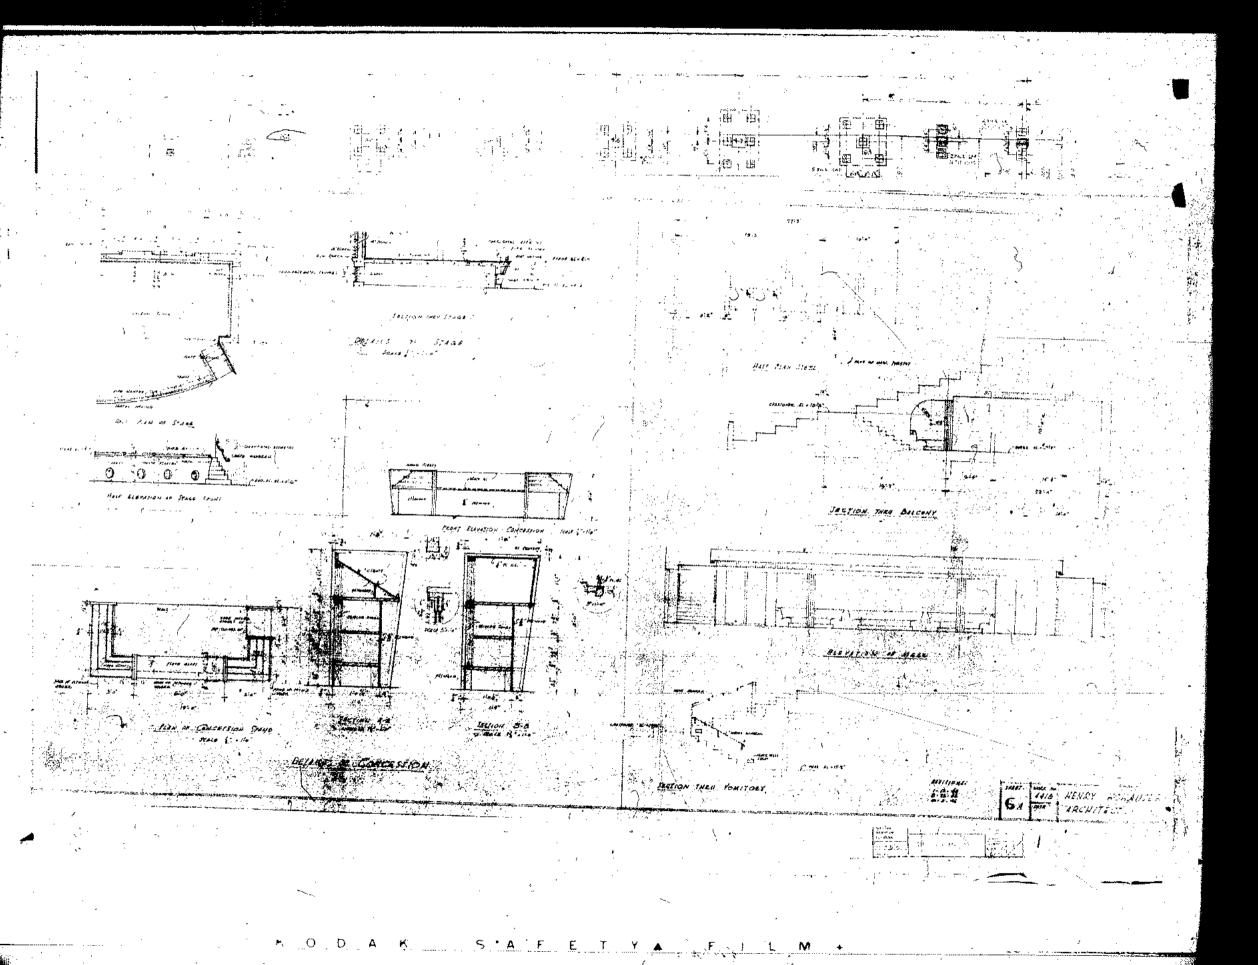

The Building Card for the stores also contains pertinent pages relating to the theater. Thus both Building Cards are included. On the 11th page of the Building Card for the stores (not the page number) in 1988 it talks about a "ticket booth which represents a unique architectural feature." Unfortunately there are no surviving drawings or photographs to show what this ticket booth looked like.

At this same April 5, 1988 meeting it was discussed to provide "three trees in grates and a facade plan to provide visual interest to the blank wall" along Euclid Avenue. It was also discussed to restore the then existing ceiling panels beneath the entry marquee

The CMB Historic Database File card states that these buildings also housed the Architectural Studio of Henry Hohauser and that the "marquee massing is a clean geometric compilation emphasizing verticality with flutes" - referring to the original facade design at either side of the marquee which remains.

The verticality of the fluted columns at either side of the marquee sign - are the direct opposite of the horizontality of the adjoining two story retail / office block to the south of the theater. Hohauser integrates the designs of both buildings into a single unified building composition.

On the CMB Historic Database File card it states that these buildings also housed the Architectural Studio of Henry Hohauser and that the "marquee massing is a clean geometric compilation emphasizing verticality with flutes" - referring to the original facade design at either side of the marquee.