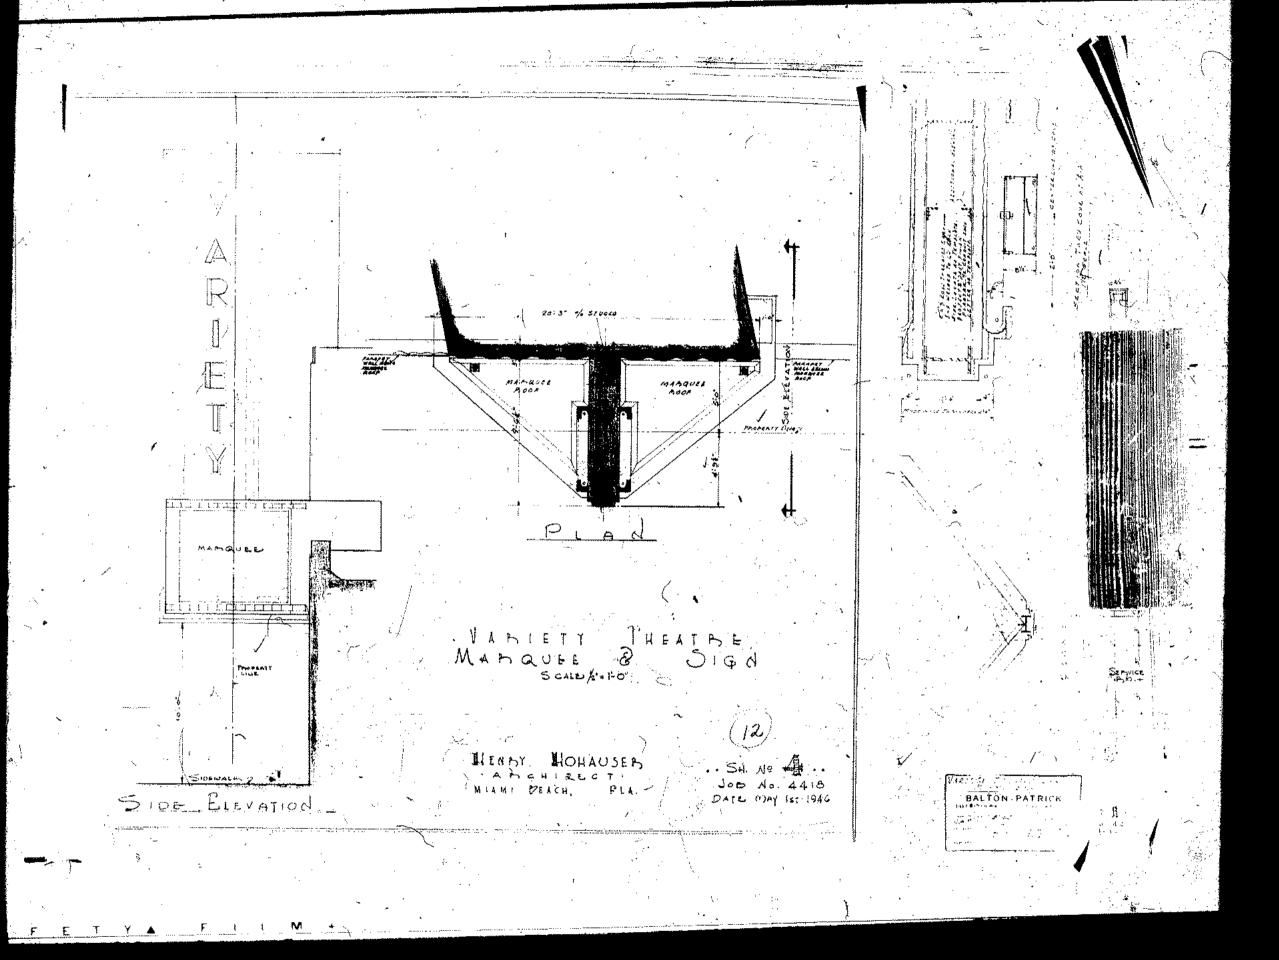

As the name was changed from the original 'Variety' Theater to the 'Paris' Theater, some of the existing letters were re-used in the new sign. And a symbolic Eiffel Tower was later added below the theater name.

The Paris Theater marquee sign is typical of many Miami Beach theaters, as can be seen through photographs of other theaters elsewhere in this report. Having been designed in 1946 it is much more streamlined in style than previous marquee signs on other theaters.

On the CMB Historic Database File card it states that these buildings also housed the Architectural Studio of Henry Hohauser and that the "marquee massing is a clean geometric compilation emphasizing verticality with flutes" - referring to the original facade design at either side of the marquee.

The file also states that the original Eiffel Tower signage is missing from the Paris marquee and also that "the horizontal bands evoke tropical motif of water with geometric zig-zags." (20). These bands can be seen in the photograph from 1996 at left at the very top of the retail building. The wavy bands below are the awnings.