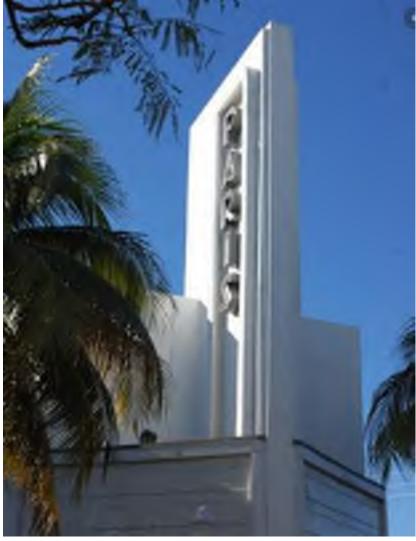

As can be seen in the photograph above, Hohauser originally designed wide vertical stucco stripes with softened edges at both sides of the marquee sign covering the entrance facade of the theater on Washington Avenue. These vertical stripes still remain are representative of the sensitive detailing as designed by Hohauser.

The CMB Historic Database File card states that these buildings also housed the Architectural Studio of Henry Hohauser and that the "marquee massing is a clean geometric compilation emphasizing verticality with flutes" - referring to the original facade design at either side of the marquee which remains.

The verticality of the fluted columns at either side of the marquee sign - are the direct opposite of the horizontality of the adjoining two story retail / office block to the south of the theater. Hohauser integrates the designs of both buildings into a single unified building composition.

As the name was changed from the original 'Variety' Theater to the 'Paris' Theater, some of the existing letters were re-used in the new sign. And a symbolic Eiffel Tower was later added below the theater name.