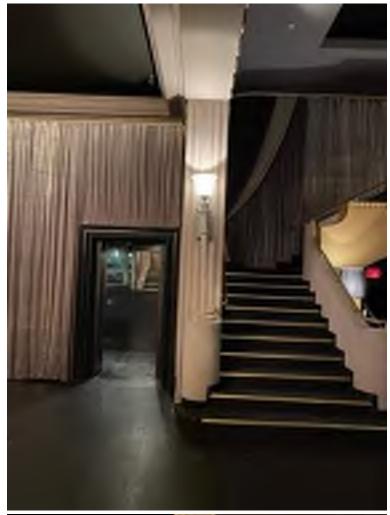

# 2020 PHOTOGRAPHS

FRONT FACADE AND MARQUEE TOWER ALONG WASHINGTON AVENUE (23)

ABOVE: LOBBY ENTRANCE CORRIDOR (23)

RIGHT: HOLDING BACK THE DRAPERIES TO VIEW ONE OF THE EIGHT HISTORIC MOVIE POSTER FRAMES SPACED ALONG THE SOUTH ELEVATION WALL OF THE ENTRANCE CORRIDOR (23)

LOBBY LOUNGE PRE-SPACE WITH ORIGINAL DETAILING AT HANDRAILS AND FLUTED COLUMNS. (23)

HISTORIC INTERIOR DETAILING AT THE LOBBY LOUNGE PRE-SPACE ALSO LIKELY INCLUDES:

TOP LEFT: WALL COLUMN FLUTING AND HANDRAIL DETAILING (23)