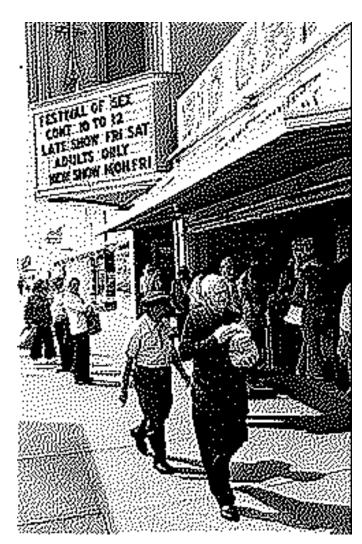

LEFT PHOTO: State-of-the-Art projection booth at 1946 Variety Theater opening.

By the 1960's things were changing. The Variety aka Paris Theater was again re-purposed into the New Paris Theater as an an adult movie house. It later became a nightclub, and later morphed into a photography and film studio as well as part-time disco..

The historic Paris Theater in Miami Beach was recently on the market in 2015 for \$23 million." (6)

"When Rodriguez took over the building, it had been empty for several years. Before that, it was used as a night-club called the Paris Moderne and as a blue movie house. A photo from 1981 shows the Paris' marquee offering two films, one with a female cast and another all male." (14)