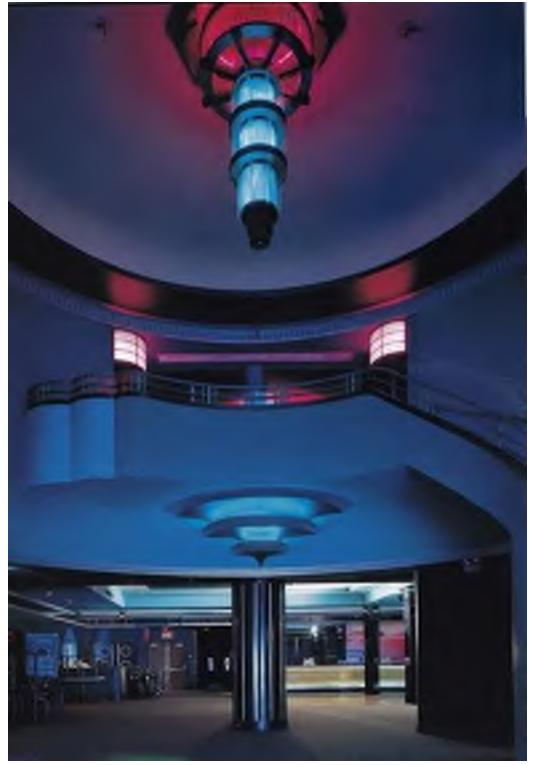

# 2020 PHOTOGRAPHS

FRONT FACADE AND MARQUEE TOWER ALONG WASHINGTON AVENUE (23)

ABOVE: LOBBY ENTRANCE CORRIDOR (23)

RIGHT: HOLDING BACK THE DRAPERIES TO VIEW ONE OF THE EIGHT HISTORIC MOVIE POSTER FRAMES SPACED ALONG THE SOUTH ELEVATION WALL OF THE ENTRANCE CORRIDOR (23)

LOBBY LOUNGE PRE-SPACE WITH ORIGINAL DETAILING AT HANDRAILS AND FLUTED COLUMNS. (23)

HISTORIC INTERIOR DETAILING AT THE LOBBY LOUNGE PRE-SPACE ALSO LIKELY INCLUDES:

TOP LEFT: WALL COLUMN FLUTING AND HANDRAIL DETAILING (23)

TOP RIGHT: CEILING SOFFIT FLUTING WHICH MATCHES THE FLUTING AT HANDRAILS.(23)

LOWER RIGHT: LIKELY NON-ORIGINAL HANDRAILS ABOVE LOBBY

LOUNGE PRE SPACE BAR. (23)

LOWER LEFT: CARVED GEOMETRIC DOORWAY ARCH. (23)