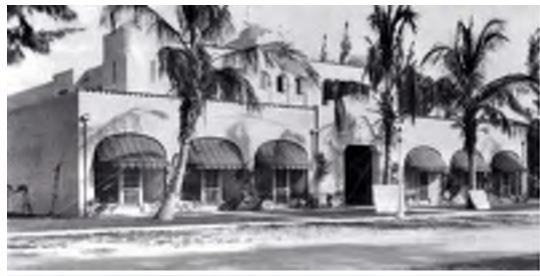

# MIAMI BEACH CINEMA THEATERS

TOP LEFT PHOTO: COMMUNITY THEATER (1924) formerly located at NW corner Lincoln

Road & Michigan Avenue (Demolished) This was the first movie cinema in Miami Beach. The awnings are located at the retail stores with the entrance to the theater at center.