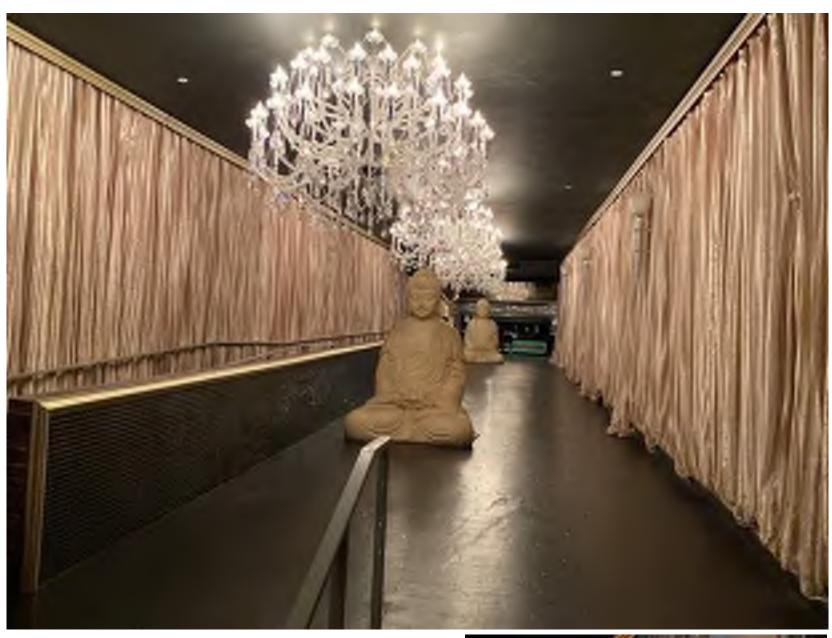

# 2020 PHOTOGRAPHS

FRONT FACADE AND MARQUEE TOWER ALONG WASHINGTON AVENUE (23)

ABOVE: LOBBY ENTRANCE CORRIDOR (23)

RIGHT: HOLDING BACK THE DRAPERIES TO VIEW ONE OF THE EIGHT HISTORIC MOVIE POSTER FRAMES SPACED ALONG THE SOUTH ELEVATION WALL OF THE ENTRANCE CORRIDOR (23)

LOBBY LOUNGE PRE-SPACE WITH ORIGINAL DETAILING AT HANDRAILS AND FLUTED COLUMNS. (23)

HISTORIC INTERIOR DETAILING AT THE LOBBY LOUNGE PRE-SPACE ALSO LIKELY INCLUDES:

TOP LEFT: WALL COLUMN FLUTING AND HANDRAIL DETAILING (23)