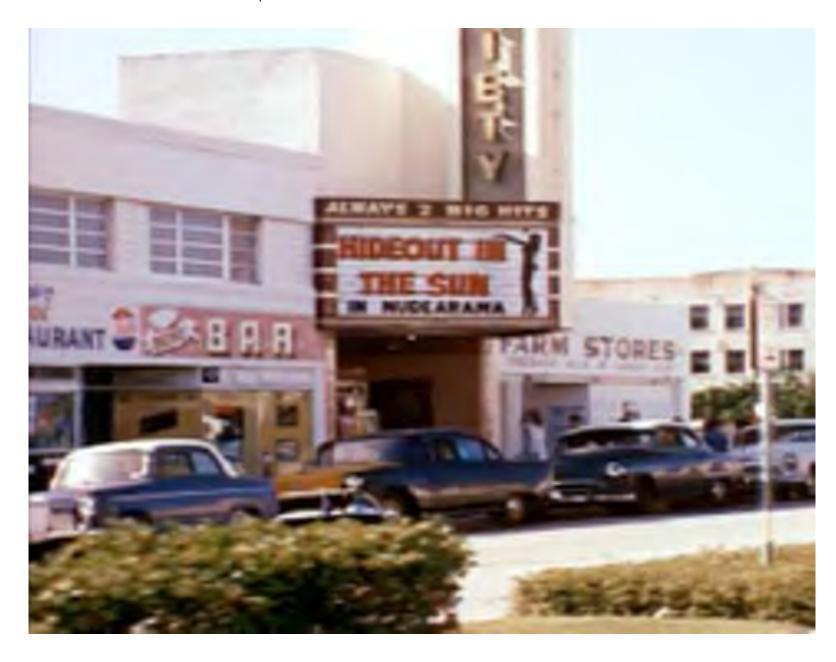

#### PARIS THEATER

The photograph below shows the theater when it was still named the Variety Theater. And judging from the automobiles this photos is likely from the early 1960's. The movie "Hideout in the Sun" was distributed in 1960.

The Variety Theater was run by the small Florida movie house chain of Claughton Theaters, who ran a half dozen theaters in the Miami area. (15)

According to the CMB Building Cards, the Claughtons were the Developers and Owners of the theater building with Henry Hohauser as the Architect, while Henry Hohauser is listed as the Owner and Architect of the stores flanking the theater.