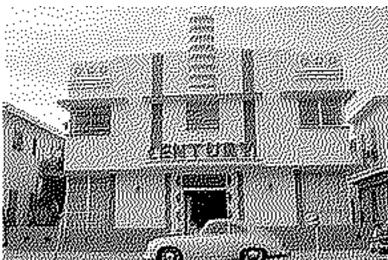

550 Washington Avenue was designed by the noted Miami Beach Architect Henry Hohauser and opened originally as the Variety Theater on June 20, 1946 - as a classic movie revival theater.

The opening double-featured movies were "Suspicion" starring Cary Grant and "Bedtime Story" with Joan Fontaine, Loretta Young & Fredric March as is seen at left in the photograph and the placard advertising. (1)

#### PARIS THEATER

The photograph below shows the theater when it was still named the Variety Theater. And judging from the automobiles this photos is likely from the early 1960's. The movie "Hideout in the Sun" was distributed in 1960.

The Variety Theater was run by the small Florida movie house chain of Claughton Theaters, who ran a half dozen theaters in the Miami area. (15)

According to the CMB Building Cards, the Claughtons were the Developers and Owners of the theater building with Henry Hohauser as the Architect, while Henry Hohauser is listed as the Owner and Architect of the stores flanking the theater.