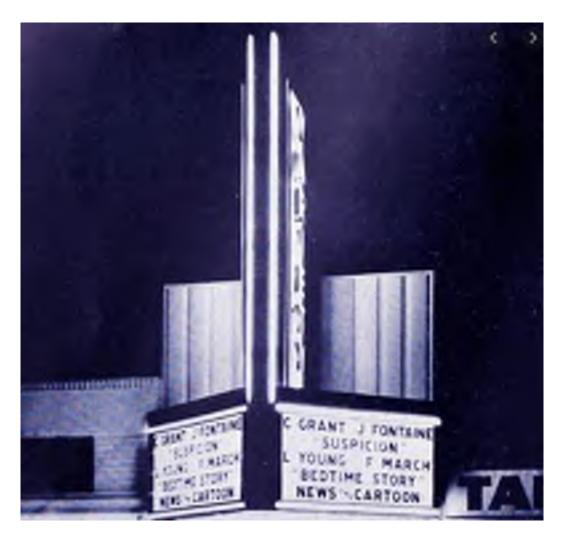

550 Washington Avenue was designed by the noted Miami Beach Architect Henry Hohauser and opened originally as the Variety Theater on June 20, 1946 - as a classic movie revival theater.

The opening double-featured movies were "Suspicion" starring Cary Grant and "Bedtime Story" with Joan Fontaine, Loretta Young & Fredric March as is seen at left in the photograph and the placard advertising. (1)

TOP PHOTO: THE VARIETY THEATER ON OPENING NIGHT

BELOW:: ADVERTISING PLACARD FOR OPENING NIGHT AT THE VARIETY THEATER

HISTORIC POSTCARD ABOVE LOOKING NORTH ON WASHINGTON AVENUE FROM 5th STREET PRIOR TO THE CONSTRUCTION OF THE VARIETY THEATER.