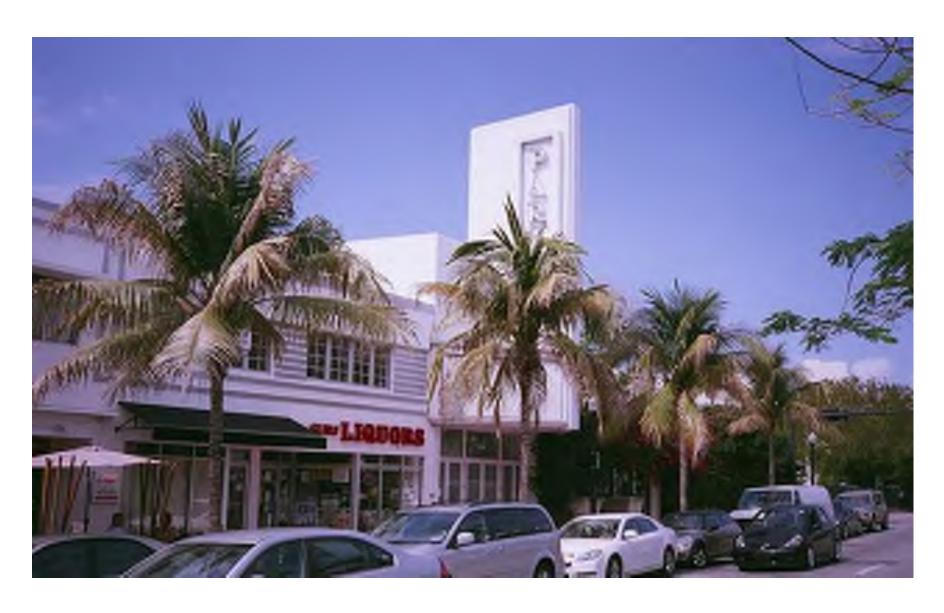

TOP LEFT: Marquee close-up (9)

TOP RIGHT: STREET SCENE (10)

PHOTO BELOW: Aerial view of building with marquee on Washington Avenue at lower right hand corner.

In the early 2000's the theater became a high-end nightclub called Bamboo. The space holds 350 persons at a seated dining event and 1,200 persons legally.