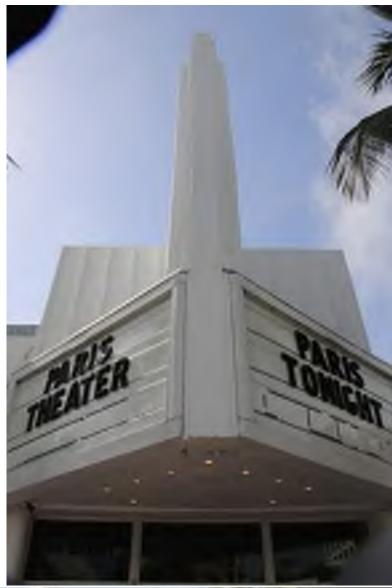

TOP LEFT: Marquee close-up (9)

TOP RIGHT: STREET SCENE (10)

PHOTO BELOW: Aerial view of building with marquee on Washington Avenue at lower right hand corner.

In the early 2000's the theater became a high-end nightclub called Bamboo. The space holds 350 persons at a seated dining event and 1,200 persons legally.

The Paris Theater marquee sign is typical of many Miami Beach theaters, as can be seen through photographs of other theaters elsewhere in this report. Having been designed in 1946 it is much more streamlined in style than previous marquee signs on other theaters.