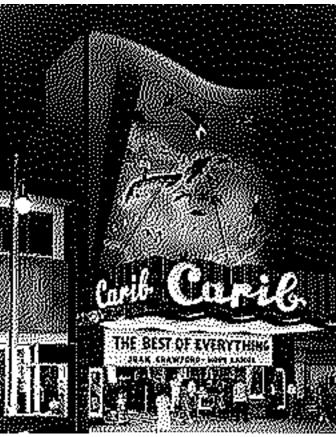

### MIAMI BEACH CINEMA THEATERS

TOP MIDDLE: CARIBE THEATER (1950) South side of Lincoln Road between Collins & Washington Avenues. (Demolished)

TOP RIGHT: REGAL CINEMA at LINCOLN CENTER THEATERS - 18

screen Multiplex built in 1998. Lincoln Road at Alton Rd