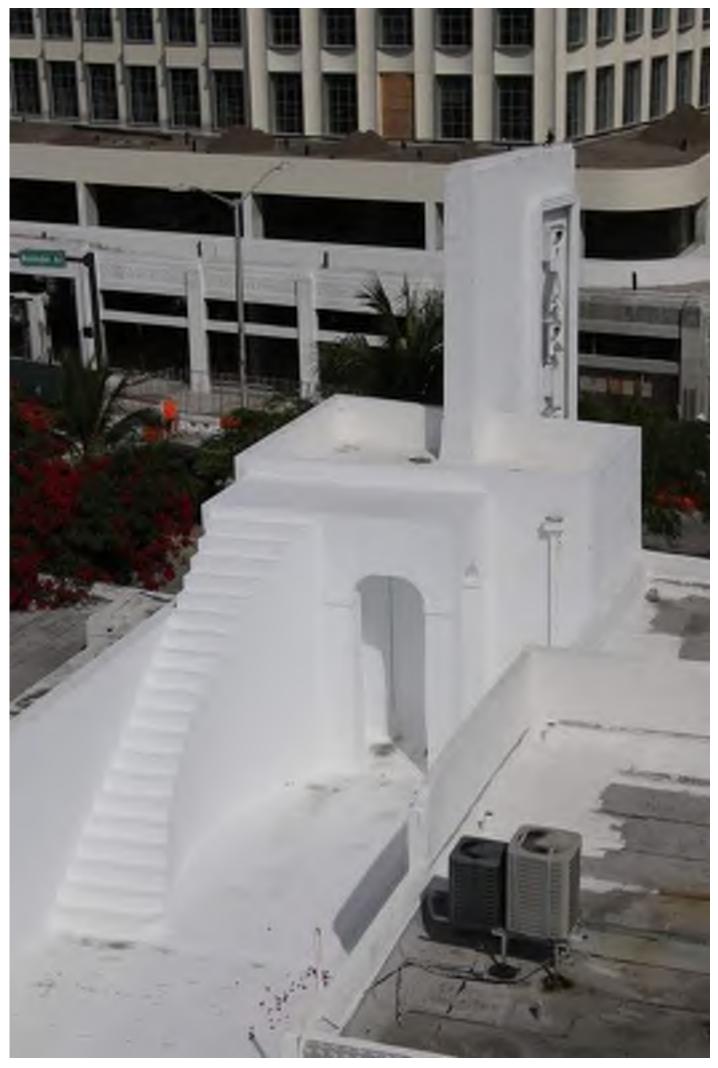

The venue still features rooftop studios for photoshoots and production. Brands such as Polo Ralph Lauren, Vogue, Armani and Abercrombie and Fitch shoot here regularly

THE THEATER ROOFTOP CONTAINS MANY STRUCTURES AND STAIRS ESPECIALLY SUITABLE FOR PHOTOSHOOTS.. (23)

LEFT: LOOKING TOWARDS THE SOUTH WALL OF THE FORMER THEATER. THIS IS THE ELEVATION PROPOSED FOR NEW OPENINGS INTO THE KITCHEN AREAS.(23)

THE FORMER SECOND LEVEL MEZZANINE SPACE NOW LEVELED (23)

ONE OF THE ROOFTOP STRUCTURES FOR PHOTOSHOOTS. (23)