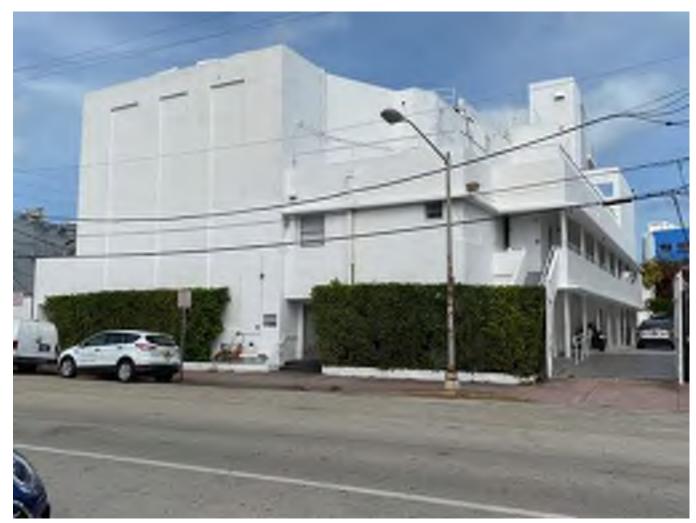

550 Washington Avenue was designed by the noted Miami Beach Architect Henry Hohauser and opened originally as the Variety Theater on June 20, 1946 - as a classic movie revival theater.

The opening double-featured movies were "Suspicion" starring Cary Grant and "Bedtime Story" with Joan Fontaine, Loretta Young & Fredric March as is seen at left in the photograph and the placard advertising. (1)

With a minimal length of street footage along Washington Avenue the plan of the Variety aka Paris provides a long skinny entrance space very appropriate as a smaller pre-space to the grandness of the main space.

As can be seen in the photograph above, Hohauser originally designed wide vertical stucco stripes with softened edges at both sides of the marquee sign covering the entrance facade of the theater on Washington Avenue. These vertical stripes still remain are representative of the sensitive detailing as designed by Hohauser.