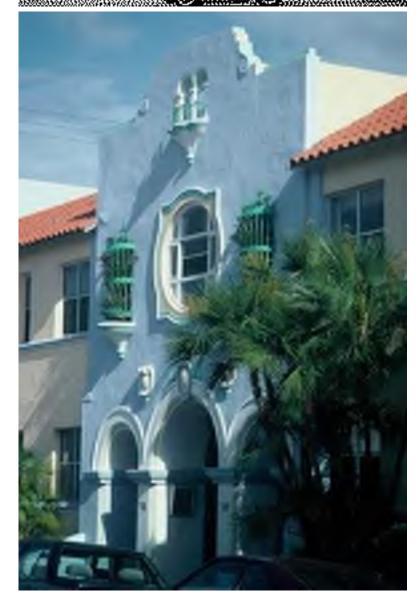

# 2020 PHOTOGRAPHS

FRONT FACADE AND MARQUEE TOWER ALONG WASHINGTON AVENUE (23)

ABOVE: LOBBY ENTRANCE CORRIDOR (23)

RIGHT: HOLDING BACK THE DRAPERIES TO VIEW ONE OF THE EIGHT HISTORIC MOVIE POSTER FRAMES SPACED ALONG THE SOUTH ELEVATION WALL OF THE ENTRANCE CORRIDOR (23)

As can be seen in the photograph above, Hohauser originally designed wide vertical stucco stripes with softened edges at both sides of the marquee sign covering the entrance facade of the theater on Washington Avenue. These vertical stripes still remain are representative of the sensitive detailing as designed by Hohauser.

The Paris Theater marquee sign is typical of many Miami Beach theaters, as can be seen through photographs of other theaters elsewhere in this report. Having been designed in 1946 it is much more streamlined in style than previous marquee signs on other theaters.