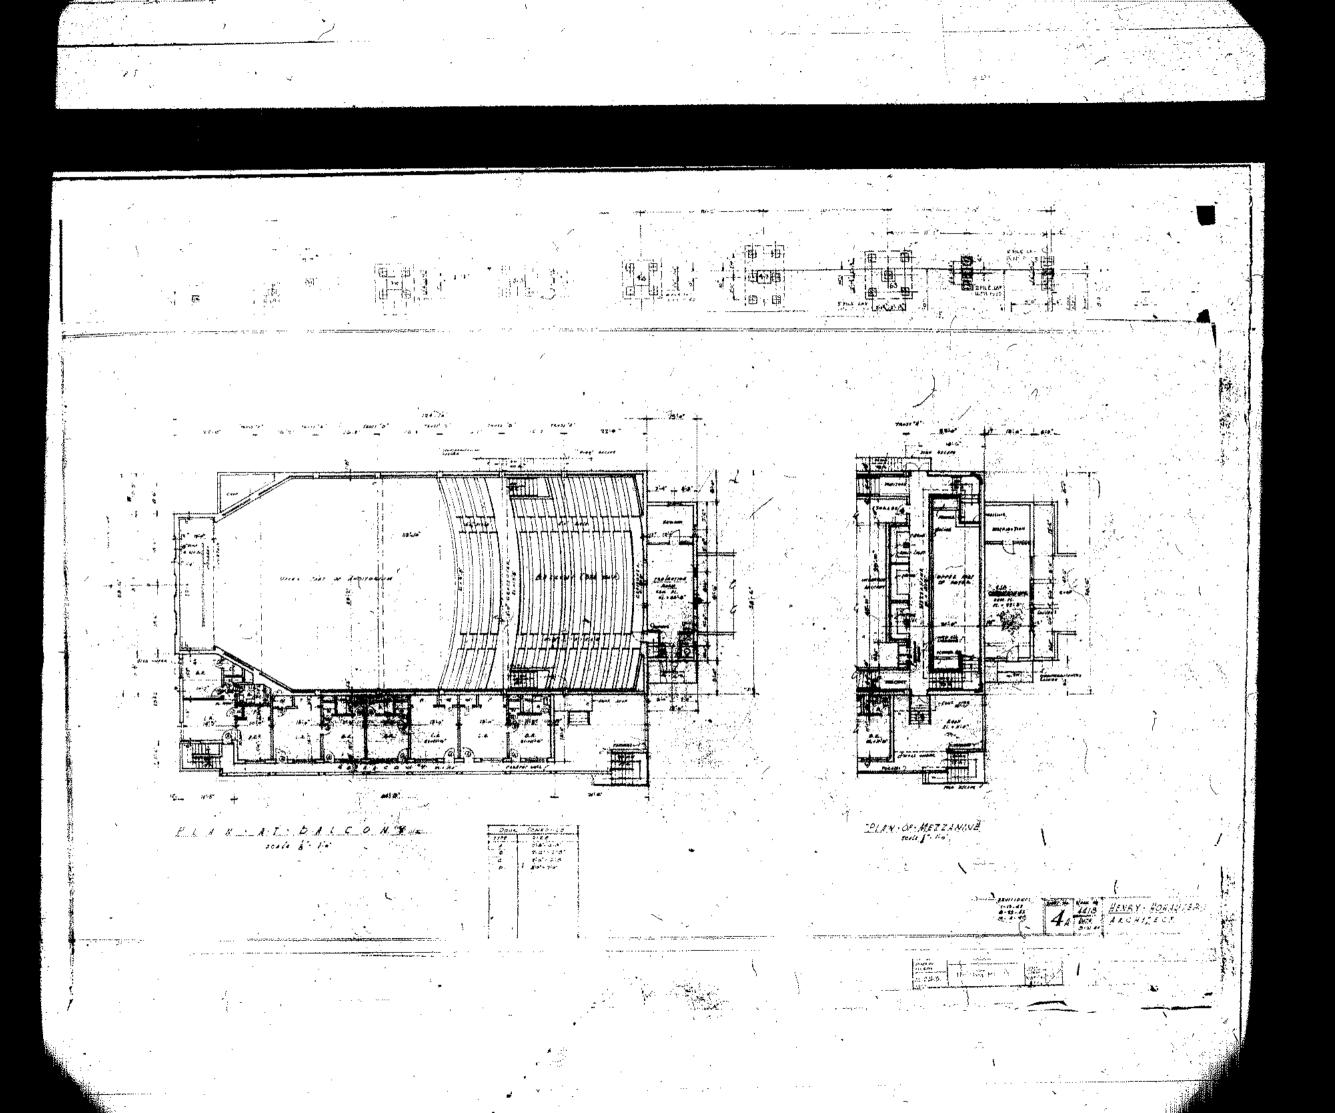

The 1,200-seat entertainment hall, at 550 Washington Ave., has been adaptively re-used for most of its history. Beginning with the Variety Theatre showing movies ini the 1940s through the 1960s and then later re-purposed by various owners into an adult movie house, a nightclub, and a photography and film studio. (7)

TOP LEFT: Marquee close-up (9)

TOP RIGHT: STREET SCENE (10)

PHOTO BELOW: Aerial view of building with marquee on Washington Avenue at lower right hand corner.

In the early 2000's the theater became a high-end nightclub called Bamboo. The space holds 350 persons at a seated dining event and 1,200 persons legally.