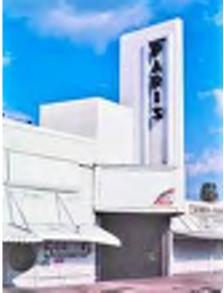

As the name was changed from the original 'Variety' Theater to the 'Paris' Theater, some of the existing letters were re-used in the new sign. And a symbolic Eiffel Tower was later added below the theater name.

The Paris Theater marquee sign is typical of many Miami Beach theaters, as can be seen through photographs of other theaters elsewhere in this report. Having been designed in 1946 it is much more streamlined in style than previous marquee signs on other theaters.

The file also states that the original Eiffel Tower signage is missing from the Paris marquee and also that "the horizontal bands evoke tropical motif of water with geometric zig-zags." (20). These bands can be seen in the photograph from 1996 at left at the very top of the retail building. The wavy bands below are the awnings.

The file also states that the original Eiffel Tower signage is missing from the Paris marquee and that "the horizontal bands evoke tropical motif of water with geometric zig-zags." (20). This can be seen in the photograph at left from 1996. And it is not definite whether the Eiffel Tower was original to the Paris sign or was added at a later date.