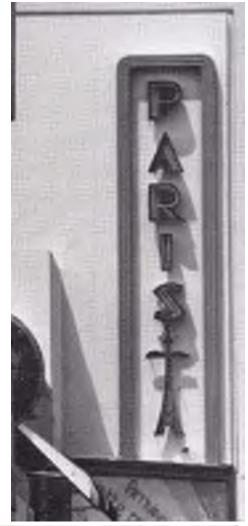

As the name was changed from the original 'Variety' Theater to the 'Paris' Theater, some of the existing letters were re-used in the new sign. And a symbolic Eiffel Tower was later added below the theater name.

The Paris Theater marquee sign is typical of many Miami Beach theaters, as can be seen through photographs of other theaters elsewhere in this report. Having been designed in 1946 it is much more streamlined in style than previous marquee signs on other theaters.

The file also states that the original Eiffel Tower signage is missing from the Paris marquee and also that "the horizontal bands evoke tropical motif of water with geometric zig-zags." (20). These bands can be seen in the photograph from 1996 at left at the very top of the retail building. The wavy bands below are the awnings.

The file also states that the original Eiffel Tower signage is missing from the Paris marquee and that "the horizontal bands evoke tropical motif of water with geometric zig-zags." (20). This can be seen in the photograph at left from 1996. And it is not definite whether the Eiffel Tower was original to the Paris sign or was added at a later date.