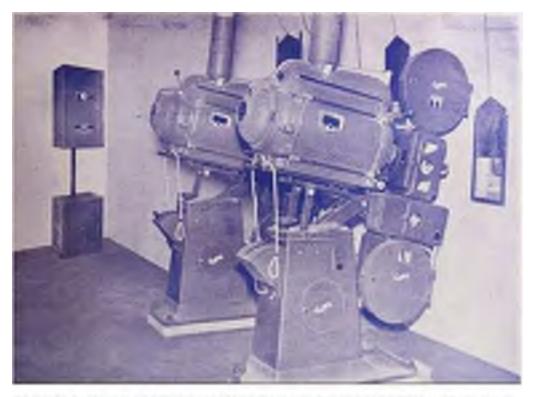

Projection booth at the 1946 opening of the theater and is said to be Century Projection's first domestic installation of this particular Model CC double-shutter Westeres Western Electric-designed pair of units. Alec Lansing Voice of the Theaters speakers provided the sound.

LEFT PHOTO: State-of-the-Art projection booth at 1946 Variety Theater opening.

By the 1960's things were changing. The Variety aka Paris Theater was again re-purposed into the New Paris Theater as an an adult movie house. It later became a nightclub, and later morphed into a photography and film studio as well as part-time disco..