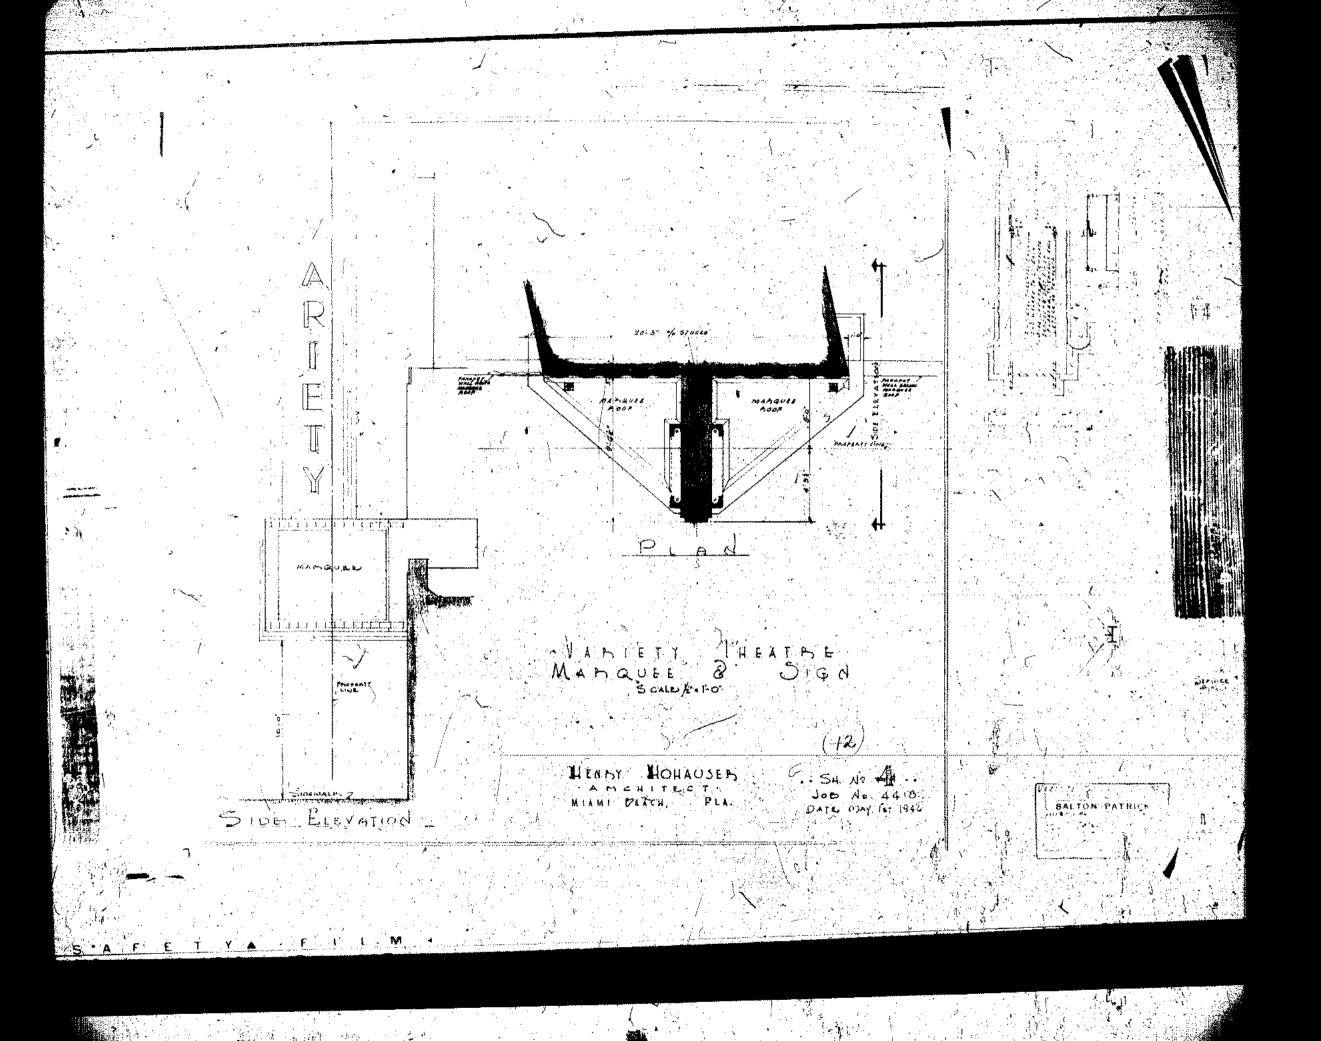

As can be seen in the photograph above, Hohauser originally designed wide vertical stucco stripes with softened edges at both sides of the marquee sign covering the entrance facade of the theater on Washington Avenue. These vertical stripes still remain are representative of the sensitive detailing as designed by Hohauser.

As the name was changed from the original 'Variety' Theater to the 'Paris' Theater, some of the existing letters were re-used in the new sign. And a symbolic Eiffel Tower was later added below the theater name.

The Paris Theater marquee sign is typical of many Miami Beach theaters, as can be seen through photographs of other theaters elsewhere in this report. Having been designed in 1946 it is much more streamlined in style than previous marquee signs on other theaters.

The file also states that the original Eiffel Tower signage is missing from the Paris marquee and also that "the horizontal bands evoke tropical motif of water with geometric zig-zags." (20). These bands can be seen in the photograph from 1996 at left at the very top of the retail building. The wavy bands below are the awnings.