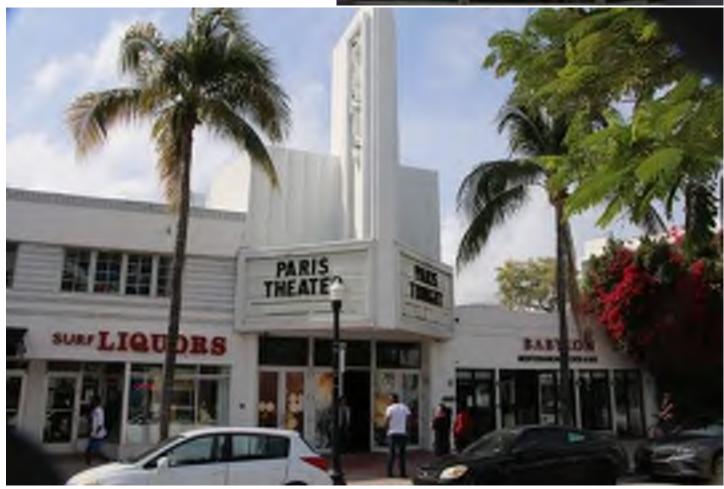

#### 550 WASHINGTON AVENUE

June 16th, 1946

ADDRESSES: 550 WASHINGTON AVENUE

539 EUCLID AVENUE

NAME: VARIETY aka PARIS

aka NEW PARIS THEATER

DATE OF CONSTRUCTION: THEATER in 1945

**ADJOINING STORES in 1937** 

550 Washington Avenue was designed by the noted Miami Beach Architect Henry Hohauser and opened originally as the Variety Theater on June 20, 1946 - as a classic movie revival theater.

The opening double-featured movies were "Suspicion" starring Cary Grant and "Bedtime Story" with Joan Fontaine, Loretta Young & Fredric March as is seen at left in the photograph and the placard advertising. (1)

With a minimal length of street footage along Washington Avenue the plan of the Variety aka Paris provides a long skinny entrance space very appropriate as a smaller pre-space to the grandness of the main space.

As can be seen in the photograph above, Hohauser originally designed wide vertical stucco stripes with softened edges at both sides of the marquee sign covering the entrance facade of the theater on Washington Avenue. These vertical stripes still remain are representative of the sensitive detailing as designed by Hohauser.

The Paris Theater marquee sign is typical of many Miami Beach theaters, as can be seen through photographs of other theaters elsewhere in this report. Having been designed in 1946 it is much more streamlined in style than previous marquee signs on other theaters.