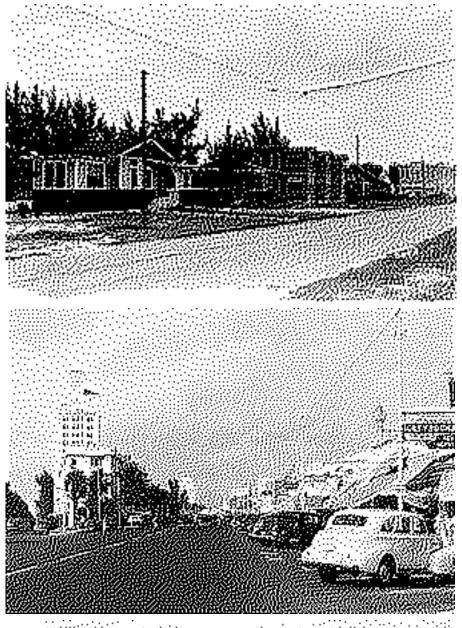

TOP PHOTO: THE VARIETY THEATER ON OPENING NIGHT

BELOW:: ADVERTISING PLACARD FOR OPENING NIGHT AT THE VARIETY THEATER

HISTORIC POSTCARD ABOVE LOOKING NORTH ON WASHINGTON AVENUE FROM 5th STREET PRIOR TO THE CONSTRUCTION OF THE VARIETY THEATER.

HISTORIC POSTCARD BELOW LOOKING NORTH ON WASHINGTON AVENUE FROM 5th STREET AFTER 1946 WITH THE THE VARIETY THEATER VISIBLE AT LEFT.