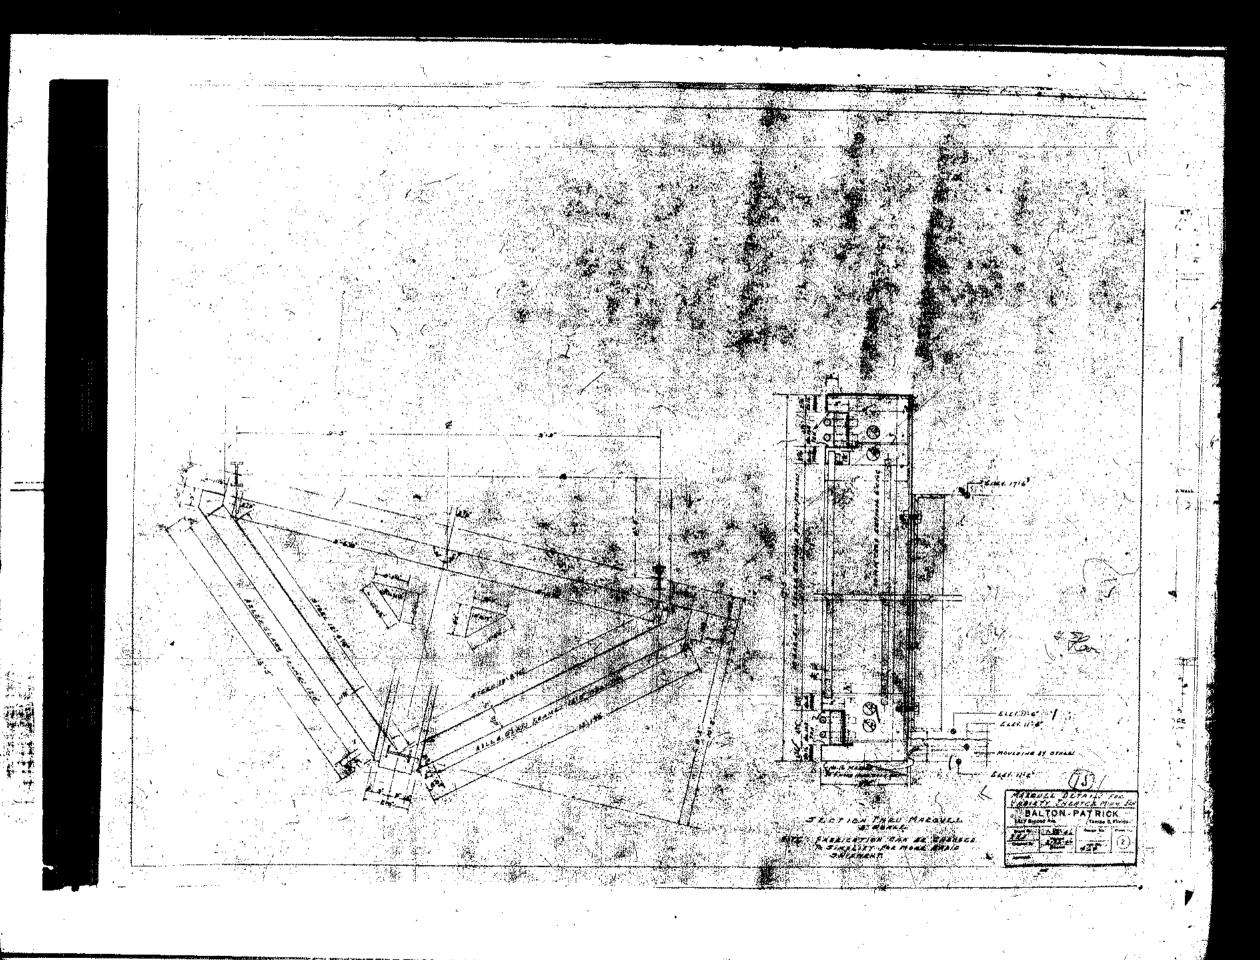

The Building Card for the stores also contains pertinent pages relating to the theater. Thus both Building Cards are included. On the 11th page of the Building Card for the stores (not the page number) in 1988 it talks about a "ticket booth which represents a unique architectural feature." Unfortunately there are no surviving drawings or photographs to show what this ticket booth looked like.

At this same April 5, 1988 meeting it was discussed to provide "three trees in grates and a facade plan to provide visual interest to the blank wall" along Euclid Avenue. It was also discussed to restore the then existing ceiling panels beneath the entry marquee