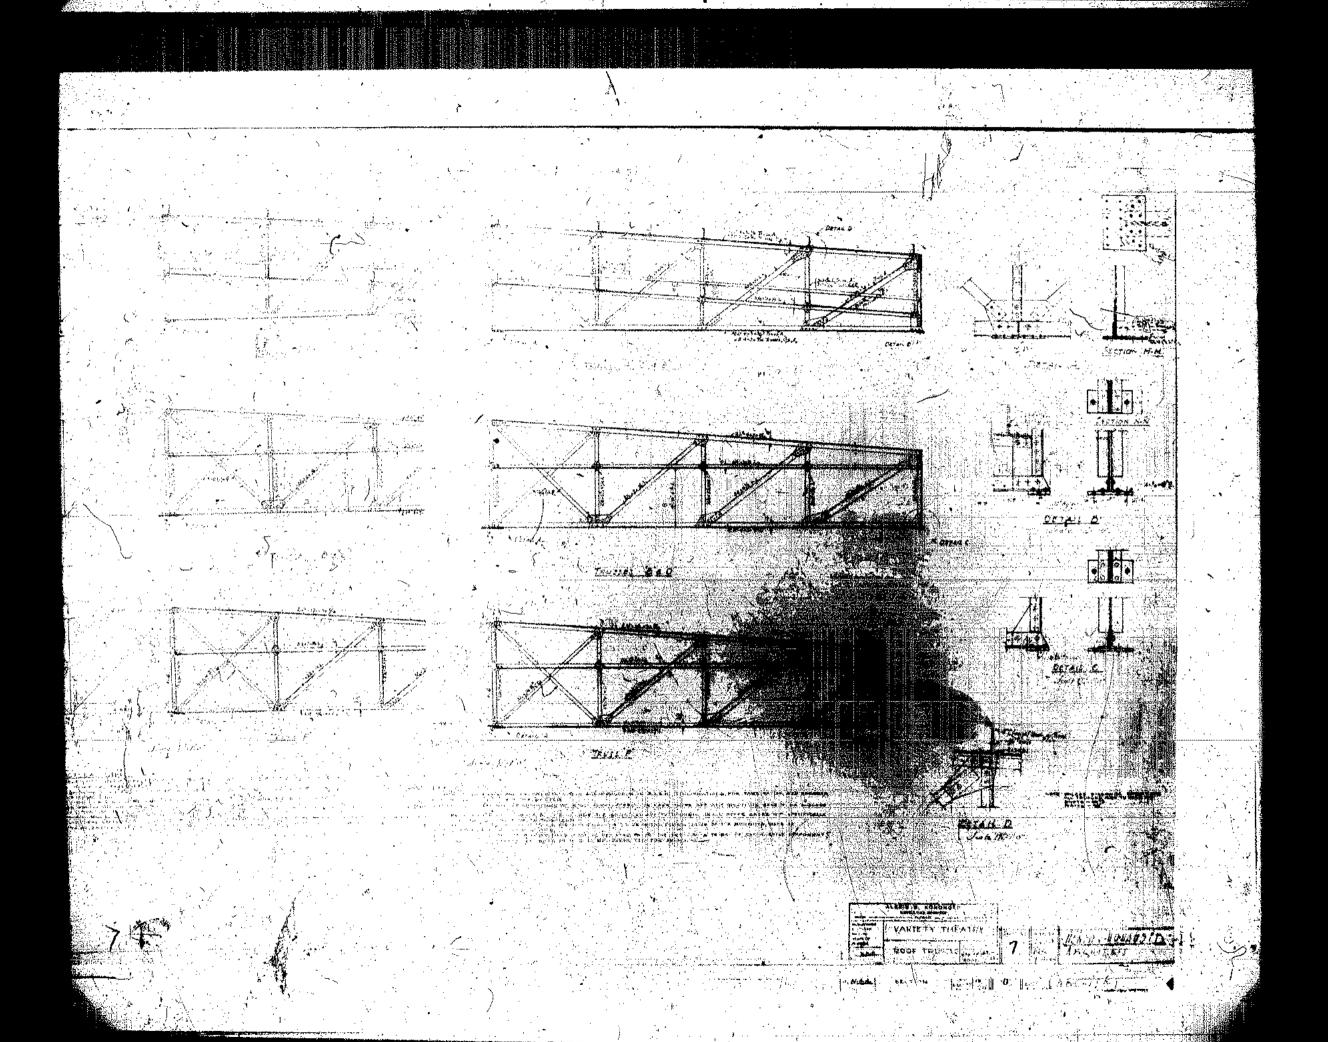

The Building Card for the stores also contains pertinent pages relating to the theater. Thus both Building Cards are included. On the 11th page of the Building Card for the stores (not the page number) in 1988 it talks about a "ticket booth which represents a unique architectural feature." Unfortunately there are no surviving drawings or photographs to show what this ticket booth looked like.

At this same April 5, 1988 meeting it was discussed to provide "three trees in grates and a facade plan to provide visual interest to the blank wall" along Euclid Avenue. It was also discussed to restore the then existing ceiling panels beneath the entry marquee