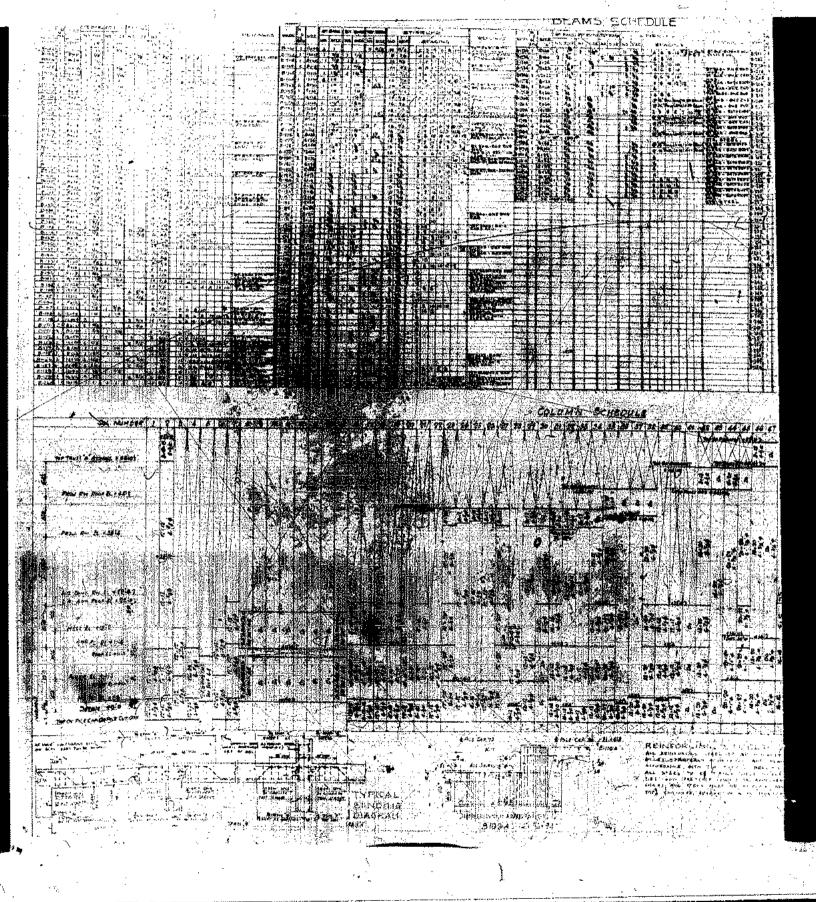

The Building Card for the stores also contains pertinent pages relating to the theater. Thus both Building Cards are included. On the 11th page of the Building Card for the stores (not the page number) in 1988 it talks about a "ticket booth which represents a unique architectural feature." Unfortunately there are no surviving drawings or photographs to show what this ticket booth looked like.

The Variety Theater was run by the small Florida movie house chain of Claughton Theaters, who ran a half dozen theaters in the Miami area. (15)

According to the CMB Building Cards, the Claughtons were the Developers and Owners of the theater building with Henry Hohauser as the Architect, while Henry Hohauser is listed as the Owner and Architect of the stores flanking the theater.