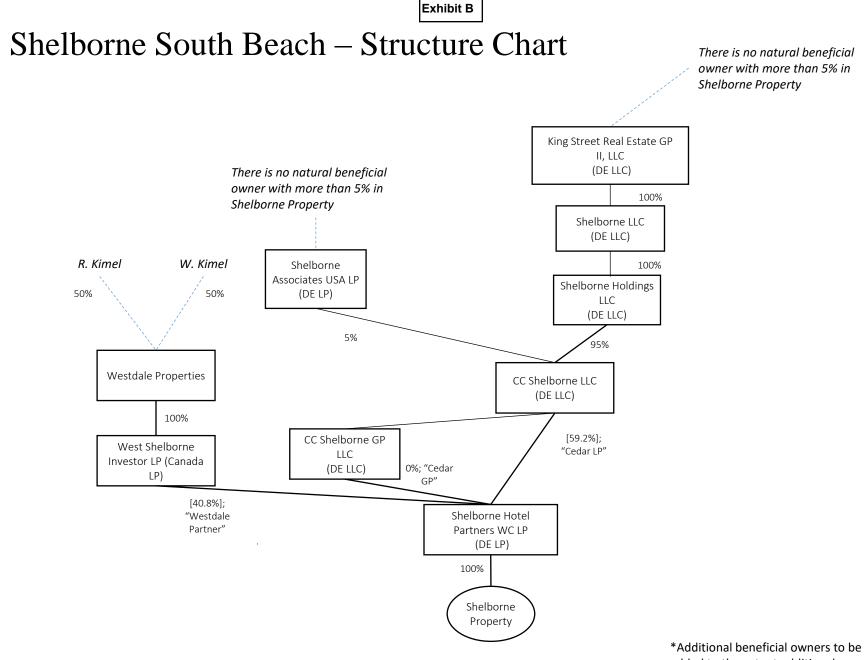

Shelborne Hotel Partners WC LP c/o Cedar Capital Partners

| NAME OF CORPORATE ENTITY |                |
|--------------------------|----------------|
| NAME AND ADDRESS         | % OF OWNERSHIP |
| See Exhibit B, attached. |                |
|                          |                |
|                          |                |
|                          |                |
|                          |                |
|                          |                |
|                          |                |
|                          |                |
|                          |                |
| NAME OF CORPORATE ENTITY |                |
| NAME AND ADDRESS         | % OF OWNERSHIF |
| ·                        |                |
|                          |                |
|                          |                |
|                          |                |
|                          |                |
|                          |                |
|                          |                |
|                          |                |