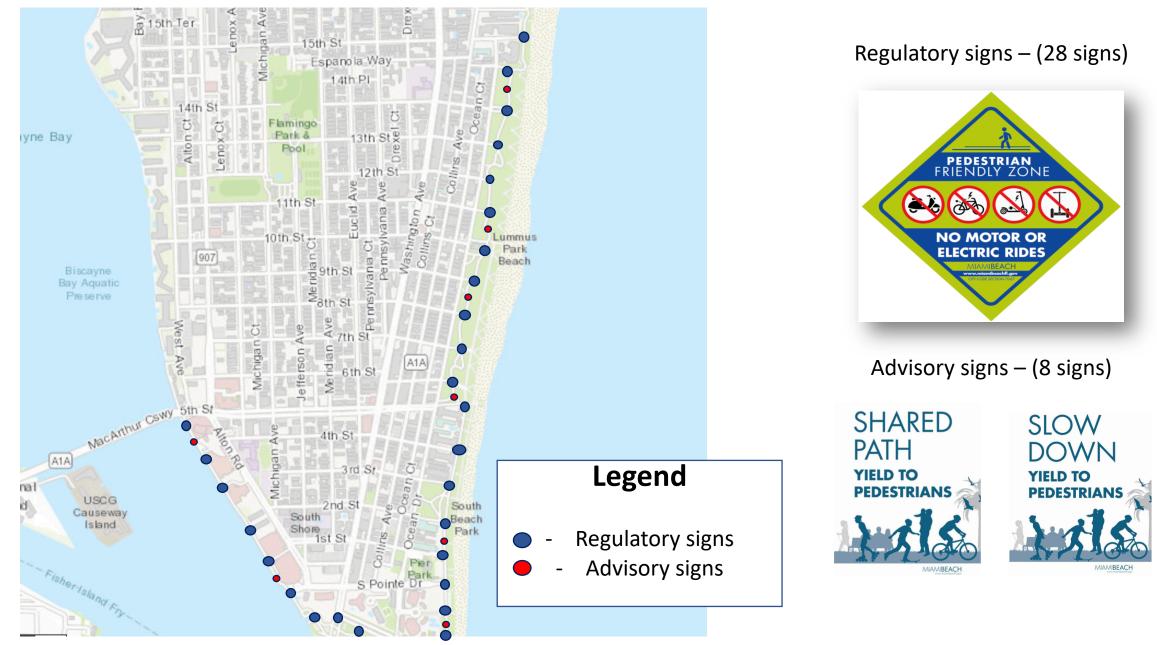

Stolar) 86th St 85th St Stillwater I 84th St Regulatory signs – (13 signs) A1A 83rd St 82nd St 81st St FRIENDLY ZONE 77th St NO MOTOR OR **ELECTRIC RIDES** oblic 0 Advisory signs – (4 signs) SHARED SLOW Legend PATH DOWN **YIELD TO YIELD TO Regulatory signs** PEDESTRIANS **PEDESTRIANS** Advisory signs

WIBEACH

Attachment - Beachwalk Signage Map

MIAMIBEACH

## North/Middle Beach between 69 Street and 51 Street



#### Middle Beach between 51 Street and 29 Street



PEDESTRIAN FRIENDLY ZONE NO MOTOR OR **ELECTRIC RIDES** Advisory signs – (3 signs) SHARED SLOW PATH DOWN **YIELD TO YIELD TO** PEDESTRIANS PEDESTRIANS MAMBEACH

Regulatory signs – (3 signs)

# Middle/South Beach between 29 Street and 15 Street



Regulatory signs – (9 signs)



### South Beach between 15 Street and S Pointe Dr