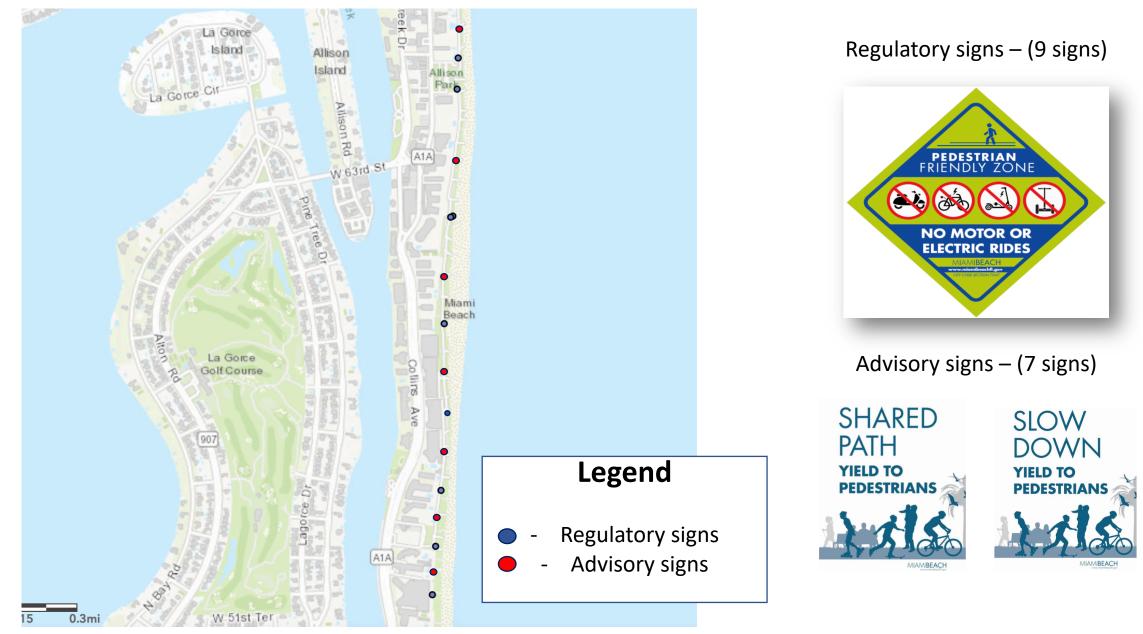

#### North Beach between 85 Street and 69 Street

(Resulting from Walk-through with Mr. Henry Stolar) 86th St 85th St Stillwater I 84th St Regulatory signs – (13 signs) A1A 83rd St 82nd St 81st St FRIENDLY ZONE 77th St NO MOTOR OR **ELECTRIC RIDES** oblic 0 Advisory signs – (4 signs) SHARED SLOW Legend PATH DOWN **YIELD TO YIELD TO Regulatory signs** PEDESTRIANS **PEDESTRIANS** Advisory signs

WIBEACH

Attachment - Beachwalk Signage Map

MIAMIBEACH

## North/Middle Beach between 69 Street and 51 Street



#### Middle Beach between 51 Street and 29 Street



PEDESTRIAN FRIENDLY ZONE NO MOTOR OR **ELECTRIC RIDES** Advisory signs – (3 signs) SHARED SLOW PATH DOWN **YIELD TO YIELD TO** PEDESTRIANS PEDESTRIANS MAMBEACH

Regulatory signs – (3 signs)

# Middle/South Beach between 29 Street and 15 Street



Regulatory signs – (9 signs)



### South Beach between 15 Street and S Pointe Dr