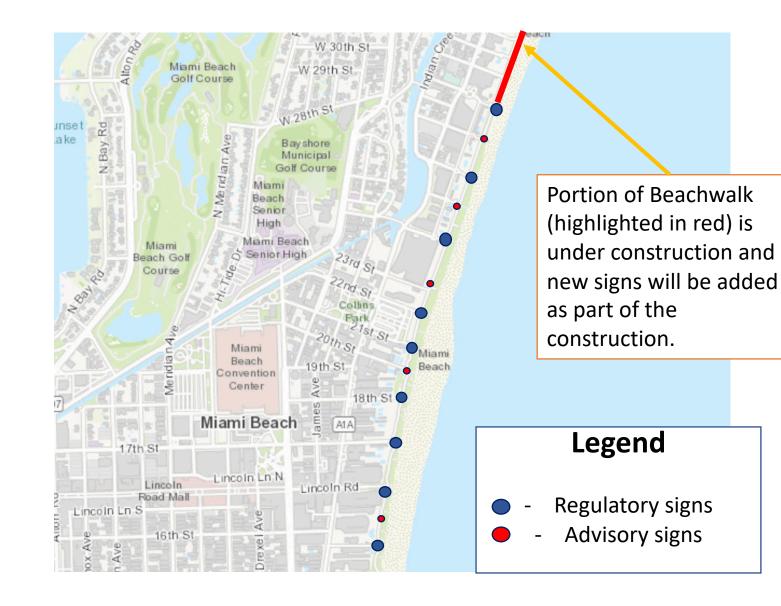

#### Middle Beach between 51 Street and 29 Street

PEDESTRIAN FRIENDLY ZONE NO MOTOR OR **ELECTRIC RIDES** Advisory signs – (3 signs) SHARED SLOW PATH DOWN **YIELD TO YIELD TO** PEDESTRIANS PEDESTRIANS MAMBEACH

Regulatory signs – (3 signs)