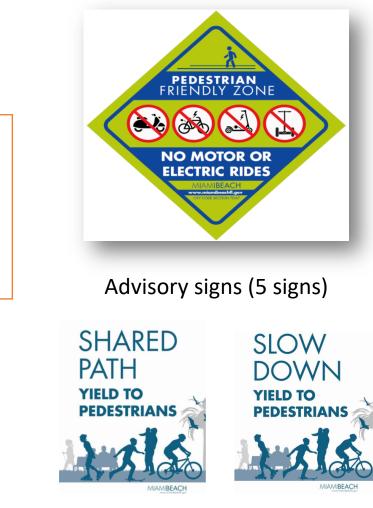

# Middle/South Beach between 29 Street and 15 Street

Regulatory signs – (9 signs)