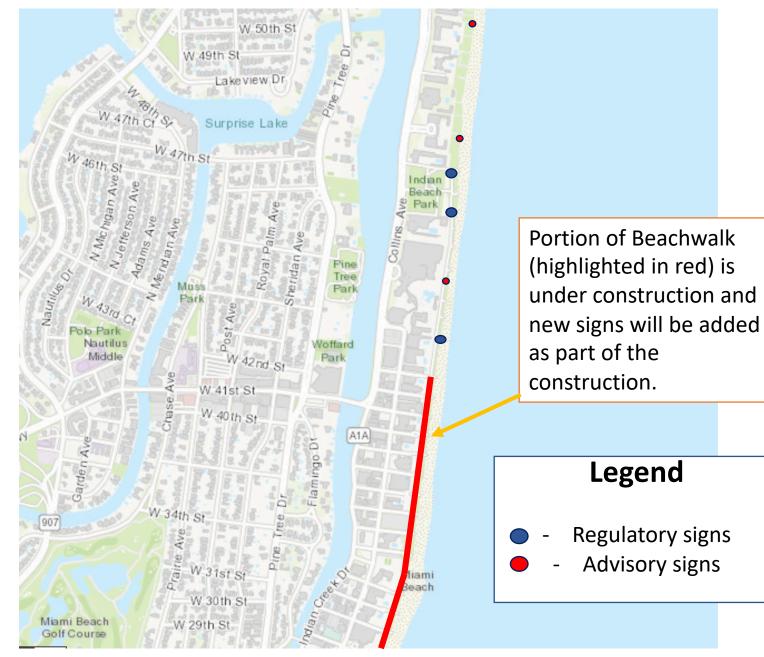

#### North Beach between 85 Street and 69 Street

(Resulting from Walk-through with Mr. Henry Stolar) 86th St 85th St Stillwater I 84th St Regulatory signs – (13 signs) A1A 83rd St 82nd St 81st St FRIENDLY ZONE 77th St NO MOTOR OR **ELECTRIC RIDES** oblic 0 Advisory signs – (4 signs) SHARED SLOW Legend PATH DOWN **YIELD TO YIELD TO Regulatory signs** PEDESTRIANS **PEDESTRIANS** Advisory signs

WIBEACH

Attachment - Beachwalk Signage Map

MIAMIBEACH

## North/Middle Beach between 69 Street and 51 Street



#### Middle Beach between 51 Street and 29 Street



PEDESTRIAN FRIENDLY ZONE NO MOTOR OR **ELECTRIC RIDES** Advisory signs – (3 signs) SHARED SLOW PATH DOWN **YIELD TO YIELD TO** PEDESTRIANS PEDESTRIANS MAMBEACH

Regulatory signs – (3 signs)

# Middle/South Beach between 29 Street and 15 Street



Regulatory signs – (9 signs)



### South Beach between 15 Street and S Pointe Dr