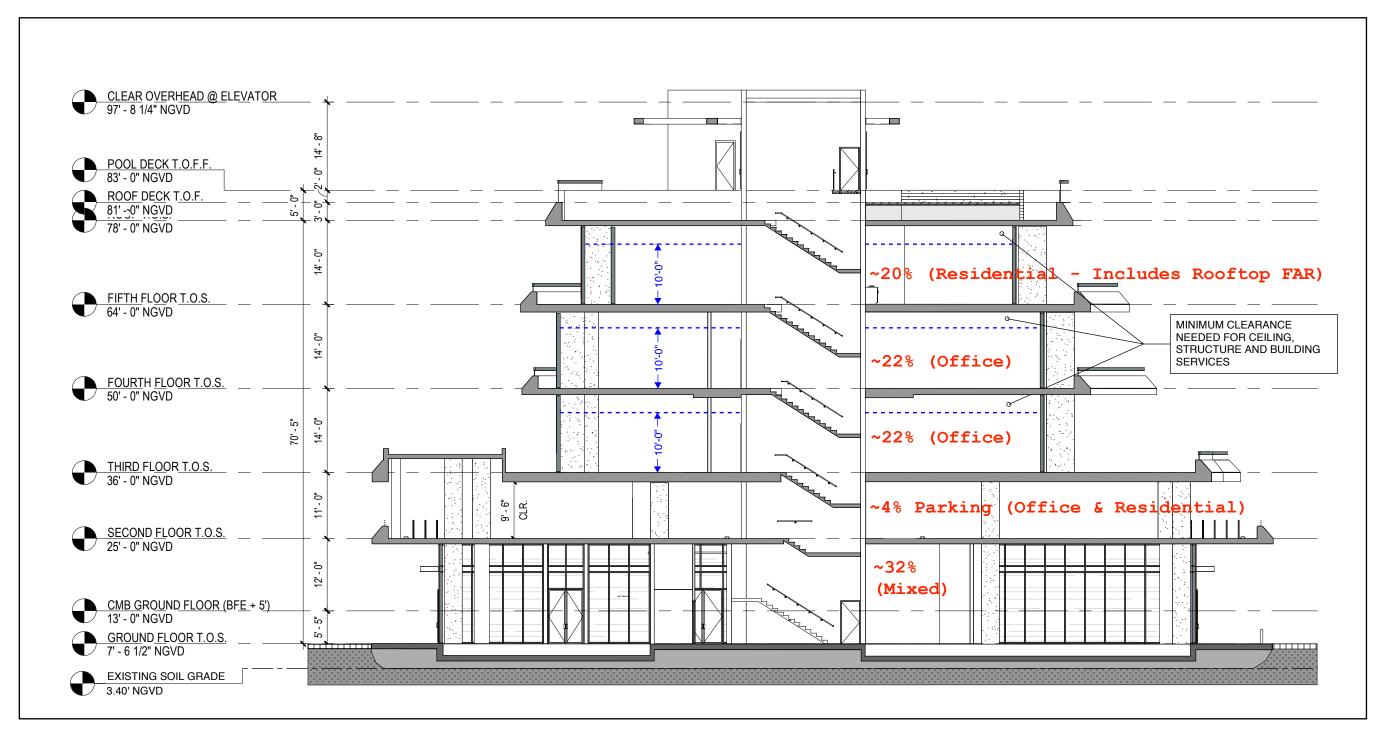

#### CROSS SECTION - 10'-0" HEIGHT INCREASE

SCALE:1/16"=1'-0"

Planning Department, 1700 Convention Center Drive Miami Beach, Florida 33139, www.miamibeachfl.gov 305.673.7550

.

|            |                                 | CD-2 - ZONING DA                                                                                                                                                                                                                                                                                                       | IA SHEET                |                                                                                        |                    |  |  |  |
|------------|---------------------------------|------------------------------------------------------------------------------------------------------------------------------------------------------------------------------------------------------------------------------------------------------------------------------------------------------------------------|-------------------------|----------------------------------------------------------------------------------------|--------------------|--|--|--|
| ITEM<br>#  | Coning Information              |                                                                                                                                                                                                                                                                                                                        |                         |                                                                                        |                    |  |  |  |
| 1          | Address:                        | 1759 PURDY AVENUE, MIAMI BEACH FLORIDA                                                                                                                                                                                                                                                                                 |                         |                                                                                        |                    |  |  |  |
| 2          | Board and file numbers :        | PB17-0168 DRB17-0198                                                                                                                                                                                                                                                                                                   |                         |                                                                                        |                    |  |  |  |
| 3          |                                 | 02-3233-012-0550 (1752 BAY RD Miami Beach, FL 33139-1423)<br>02-3233-012-0540 (1759 PURDY AVE Miami Beach, FL 33139-1423)<br>02-3233-012-0530 (1738 BAY RD Miami Beach, FL 33139-1414)<br>02-3233-012-0520 (1747 PURDY AVE Miami Beach, FL 33139-1423)<br>02-3233-012-0500 (1743 PURDY AVE Miami Beach, FL 33139-1423) |                         |                                                                                        |                    |  |  |  |
|            |                                 | 02-3233-012-0490 (1724 BAY RD Miami Beach, FL 33139-1414)<br>02-3233-012-0480 (1733 PURDY AVE Miami Beach, FL 33139-1423                                                                                                                                                                                               |                         |                                                                                        |                    |  |  |  |
| . <u>.</u> | Folio number(s):                | 02-3233-012-0510 (9173                                                                                                                                                                                                                                                                                                 | 0 BAY RD Miami Beach, F | L 33139-1414)                                                                          |                    |  |  |  |
| 4          | Year constructed:               | 1957                                                                                                                                                                                                                                                                                                                   | Zoning District:        | CD-2                                                                                   |                    |  |  |  |
| 5<br>      | Based Flood Elevation:          | +8'-0" NGVD                                                                                                                                                                                                                                                                                                            | Grade value in NGVD:    | +5.42' NGVD                                                                            |                    |  |  |  |
| 6          | Adjusted grade (Flood+Grade/2): | +6.71' NGVD                                                                                                                                                                                                                                                                                                            | Lot Area:               | 33,750 SQ. FT.                                                                         |                    |  |  |  |
| 7          | Lot width:                      | 250'-0"                                                                                                                                                                                                                                                                                                                | Lot Depth:              | 150'-0"                                                                                |                    |  |  |  |
| 8          | Minimum Unit Size               | SQ. FT.                                                                                                                                                                                                                                                                                                                | Average Unit Size       |                                                                                        | SQ.FT.             |  |  |  |
| 9          | Existing use:                   | COMMERCIAL                                                                                                                                                                                                                                                                                                             | Proposed use:           | MIXED-USE (RETAIL, OFFICE, & RESIDENTIAL)                                              |                    |  |  |  |
|            |                                 | Maximum                                                                                                                                                                                                                                                                                                                | Existing                | Proposed                                                                               | Deficiencies       |  |  |  |
| 10         | Height                          | 50'-0" - MAXIMUM<br>HEIGHT IN CD-2 ZONING<br>DISTRICT                                                                                                                                                                                                                                                                  | 15.8' NGVD              | 55'-0" ** TO BE<br>APPROVED BY THE<br>DESIGN REVIEW<br>BOARD - NO<br>VARIANCE REQUIRED |                    |  |  |  |
| 11         | Number of Stories               | 5                                                                                                                                                                                                                                                                                                                      | 1                       | 5                                                                                      |                    |  |  |  |
| 12         | FAR                             | 2                                                                                                                                                                                                                                                                                                                      | 0.25                    | 1.92186                                                                                |                    |  |  |  |
| 13         | Gross square footage            | 67,500 SQ. FT.                                                                                                                                                                                                                                                                                                         |                         |                                                                                        |                    |  |  |  |
| 14         | Square Footage by use           | 67,500 SQ.FT.                                                                                                                                                                                                                                                                                                          | 7500                    | 67,500 SQ.FT.                                                                          |                    |  |  |  |
| 15         | Number of units Residential     | N/A                                                                                                                                                                                                                                                                                                                    | 0                       | 2                                                                                      |                    |  |  |  |
| 16         | Office Square Footage           | N/A                                                                                                                                                                                                                                                                                                                    | 0                       |                                                                                        |                    |  |  |  |
| 17         | Number of seats                 | N/A                                                                                                                                                                                                                                                                                                                    | 0                       |                                                                                        |                    |  |  |  |
| 18         | Occupancy load                  | N/A                                                                                                                                                                                                                                                                                                                    | 0                       | 2                                                                                      |                    |  |  |  |
|            | CD-2 Commercial Setbacks        | Required                                                                                                                                                                                                                                                                                                               | Existing                | Proposed                                                                               | Deficiencies       |  |  |  |
|            | Commercial Pedestal:            |                                                                                                                                                                                                                                                                                                                        |                         |                                                                                        |                    |  |  |  |
| 29         | Front Setback:                  | 0'-0"                                                                                                                                                                                                                                                                                                                  |                         | 0'-0"                                                                                  |                    |  |  |  |
| 30         | Side Setback:                   | 0'-0"                                                                                                                                                                                                                                                                                                                  |                         | 0'-0"                                                                                  |                    |  |  |  |
| 31         | Side Setback facing street:     | N/A                                                                                                                                                                                                                                                                                                                    | N/A                     | N/A                                                                                    |                    |  |  |  |
| 32         | Rear Setback:                   | 5'-0"                                                                                                                                                                                                                                                                                                                  |                         | 5'-0"                                                                                  |                    |  |  |  |
|            | RM-2 Residential Setbacks       | Required                                                                                                                                                                                                                                                                                                               | Existing                | Proposed                                                                               | Deficiencies       |  |  |  |
|            | Residential Pedestal:           |                                                                                                                                                                                                                                                                                                                        |                         |                                                                                        |                    |  |  |  |
| 33         | Front Setback:                  | 20'-0"                                                                                                                                                                                                                                                                                                                 | N/A                     | PURDY ROAD: 34'10"                                                                     | BAY ROAD: 27'-9" C |  |  |  |
| 34         | Side Setback:                   | PURDY AVE: 20'-0" - 16%<br>OF TOTAL WIDTH                                                                                                                                                                                                                                                                              |                         | PURDY AVE: 27'-0"                                                                      |                    |  |  |  |
|            |                                 | BAY ROAD: 16-20'-0" -<br>16% OF TOTAL WIDTH                                                                                                                                                                                                                                                                            |                         | BAY ROAD: 24'-2" /<br>31'-10"                                                          |                    |  |  |  |
|            |                                 |                                                                                                                                                                                                                                                                                                                        | N/A                     |                                                                                        | ſ                  |  |  |  |
|            |                                 |                                                                                                                                                                                                                                                                                                                        | ; IV A                  |                                                                                        | i i                |  |  |  |
| 35         | Side Setback facing street:     | N/A                                                                                                                                                                                                                                                                                                                    | N/A                     | N/A                                                                                    | ۲<br>۲<br>۲        |  |  |  |

## Future Allowable Height