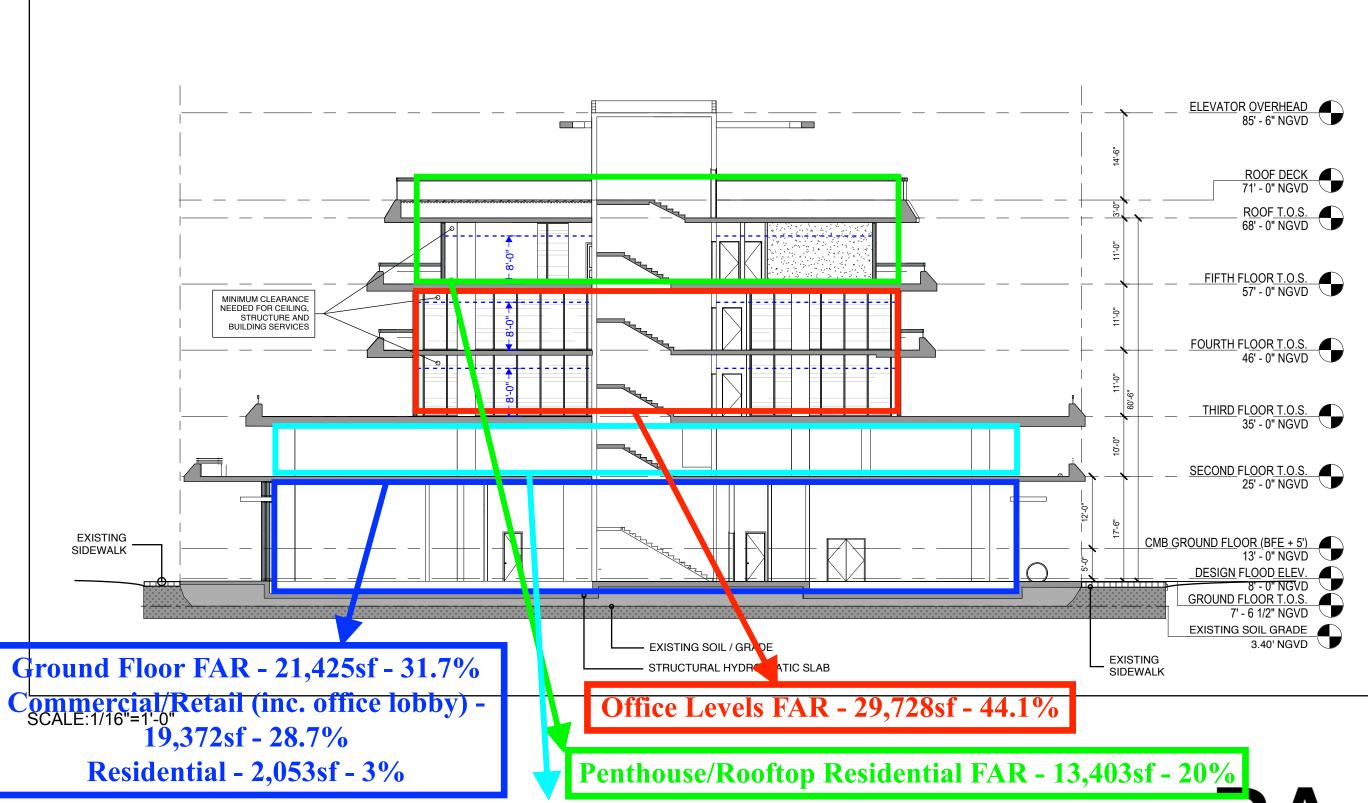

## **CROSS SECTION - NO HEIGHT CHANGE**

Parking Floor Office/Residential FAR - 2,140sf - 3.2%

403sf - 20% Bormello Ajamil & Partners

### Current Allowable Height