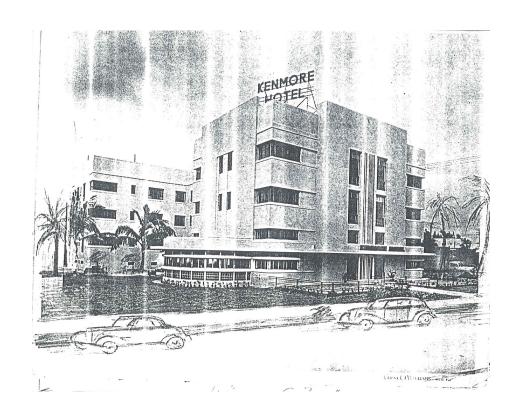

|   |          |           |
|       |         |             |      |            |                      |   |          |           |
|       |         |             | 1    |            |                      |   |          |           |
|       | 1       |             |      |            |                      |   |          |           |
|       |         |             | 1    |            |                      |   |          |           |
|       |         |             |      | ļ          |                      |   |          |           |
|       | 1       |             |      |            |                      |   |          |           |





#### Coral Rock House Microfilm



### Front view





#### Side Views











Views of side/back









# THE KENMORE HOTEL