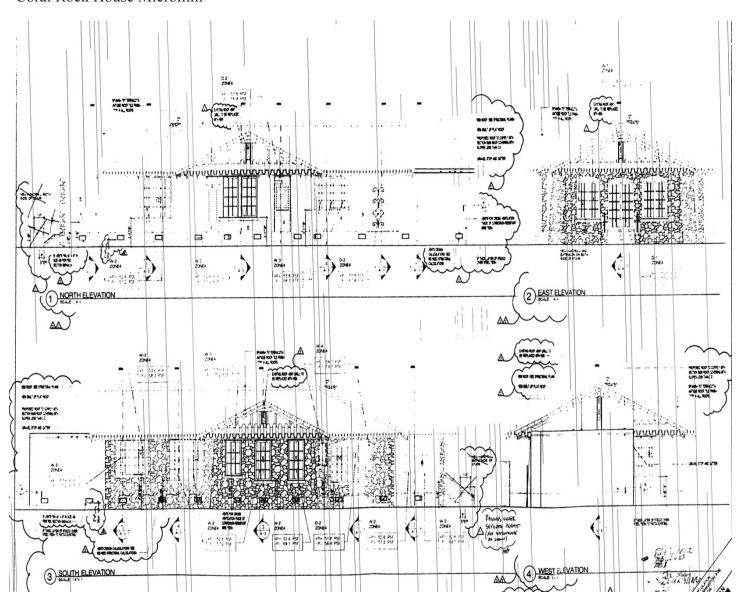

|   |          |           |
|       |         |             |      |            |                      |   |          |           |
|       |         |             |      |            |                      |   |          |           |
|       |         |             | 1    |            |                      |   |          |           |
|       | 1       |             |      |            |                      |   |          |           |
|       |         |             | 1    |            |                      |   |          |           |
|       |         |             |      | ļ          |                      |   |          |           |
|       | 1       |             |      |            |                      |   |          |           |





#### Coral Rock House Microfilm



### Front view





#### Side Views











Views of side/back









# THE KENMORE HOTEL