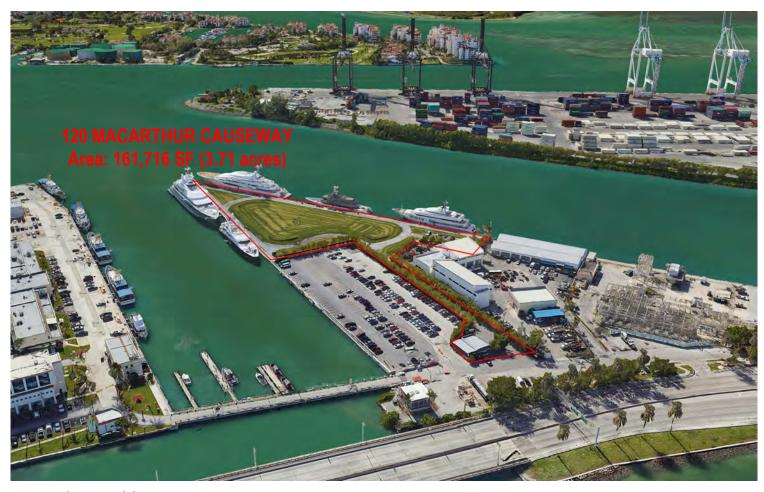

DATE: 11/30/2020

VIEW TOWARD SOUTH

A. Entrance view

B. Aerial view of the marina

C. Aerial view of the marina

D. Aerial view of the marina