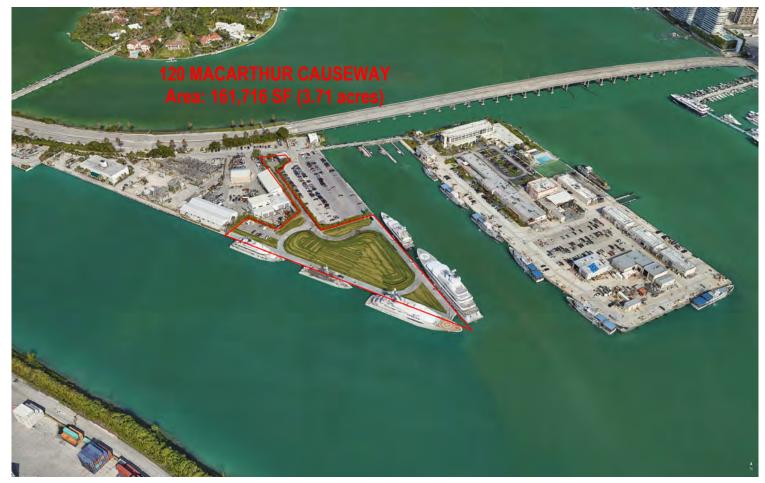

DATE: 11/30/2020

VIEW TOWARD SOUTH

A. Entrance view

B. Aerial view of the marina

C. Aerial view of the marina

D. Aerial view of the marina