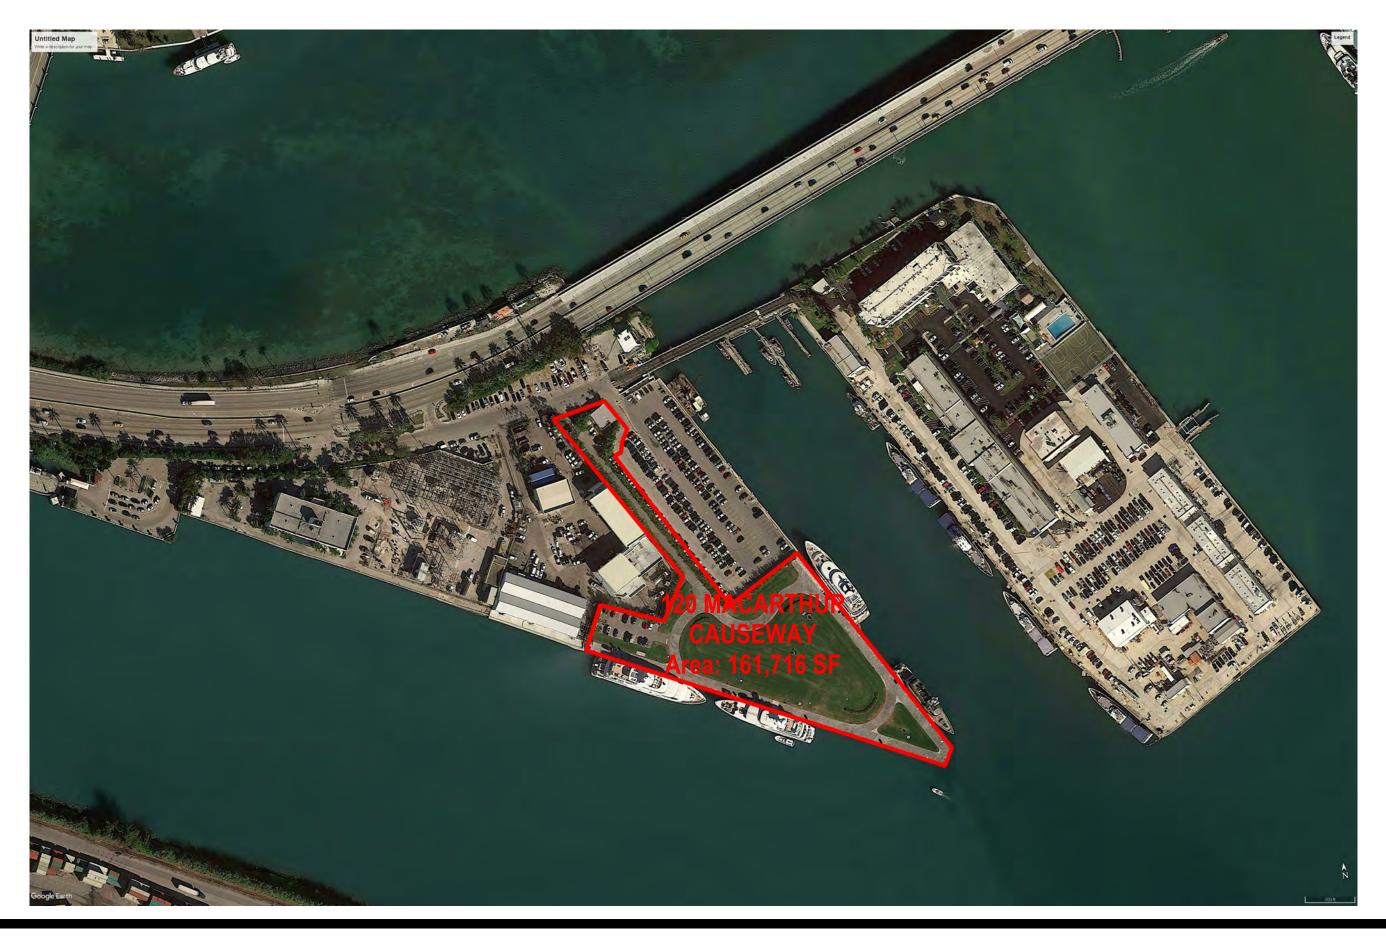

DATE: 11/30/2020

VIEW TOWARD SOUTH

A. Entrance view

B. Aerial view of the marina

C. Aerial view of the marina

D. Aerial view of the marina