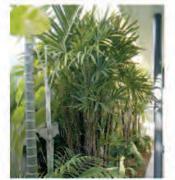

LVL 1 HARDSCAPE REFERENCE IMAGES

06 | Pool Deck Planters

ULL 2 HARDSCAPE REFERENCE IMAGES

Calliandra haematocephala (CHA) Dwarf Powder Puff

Cananga odorata (COD) Ylang Ylang

Stemmadenia littoralis (STL) Milkyway Tree