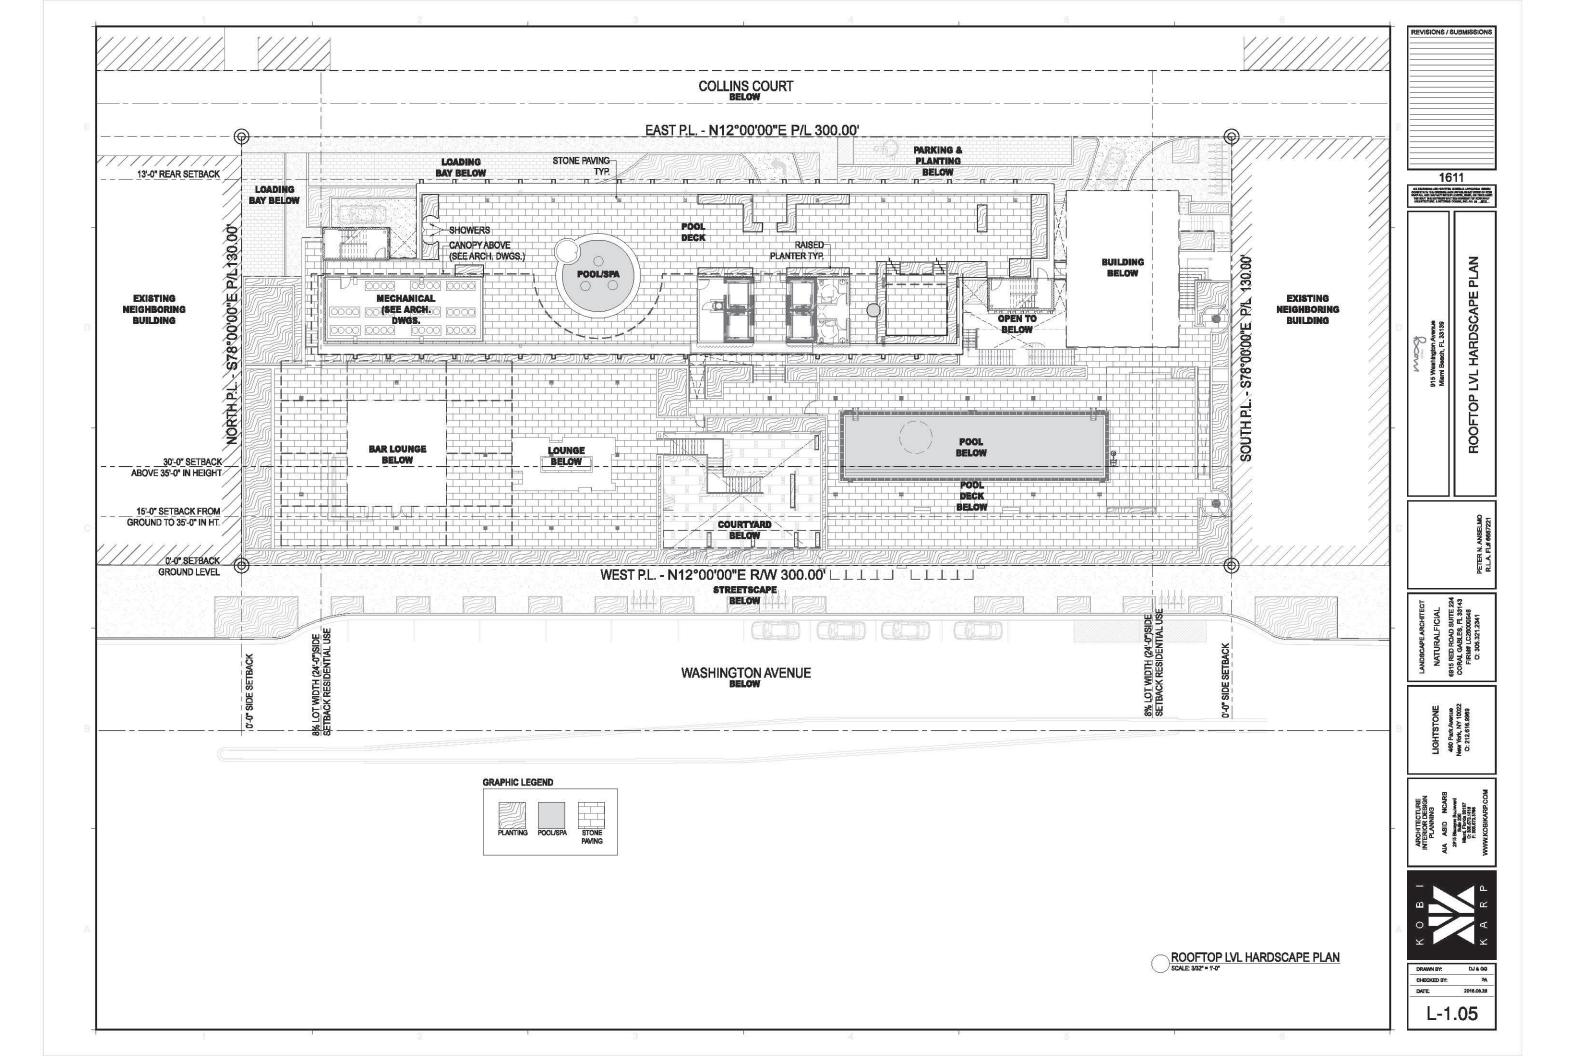

LVL 1 HARDSCAPE REFERENCE IMAGES

06 | Pool Deck Planters

ULL 2 HARDSCAPE REFERENCE IMAGES

Calliandra haematocephala (CHA) Dwarf Powder Puff

Cananga odorata (COD) Ylang Ylang

Stemmadenia littoralis (STL) Milkyway Tree