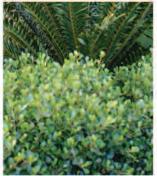

Clusia nana (CN) Dwarf Clusia

Microsorum scolopendrium (MS) Wart Fern

Philodendron (BM)'Burle Marx'

Dictyosperma album (DAL) Hurricane Palm

Gardenia augusta (GAU) Cape Jasmine

(PS) Pilea sp.

(CES) Silver Buttonwood

(HE) Spanish Shawl

Microsorum scolopendrium (MS) Wart Fern

Pennisetum setaceum 'Alba' (PSA) White Fountain Grass

Quisqualis indica (QI) Ragoon Creeper

(DA) Dracaena arborea

Muhlenbergia capillaris (MU) Muhly Grass