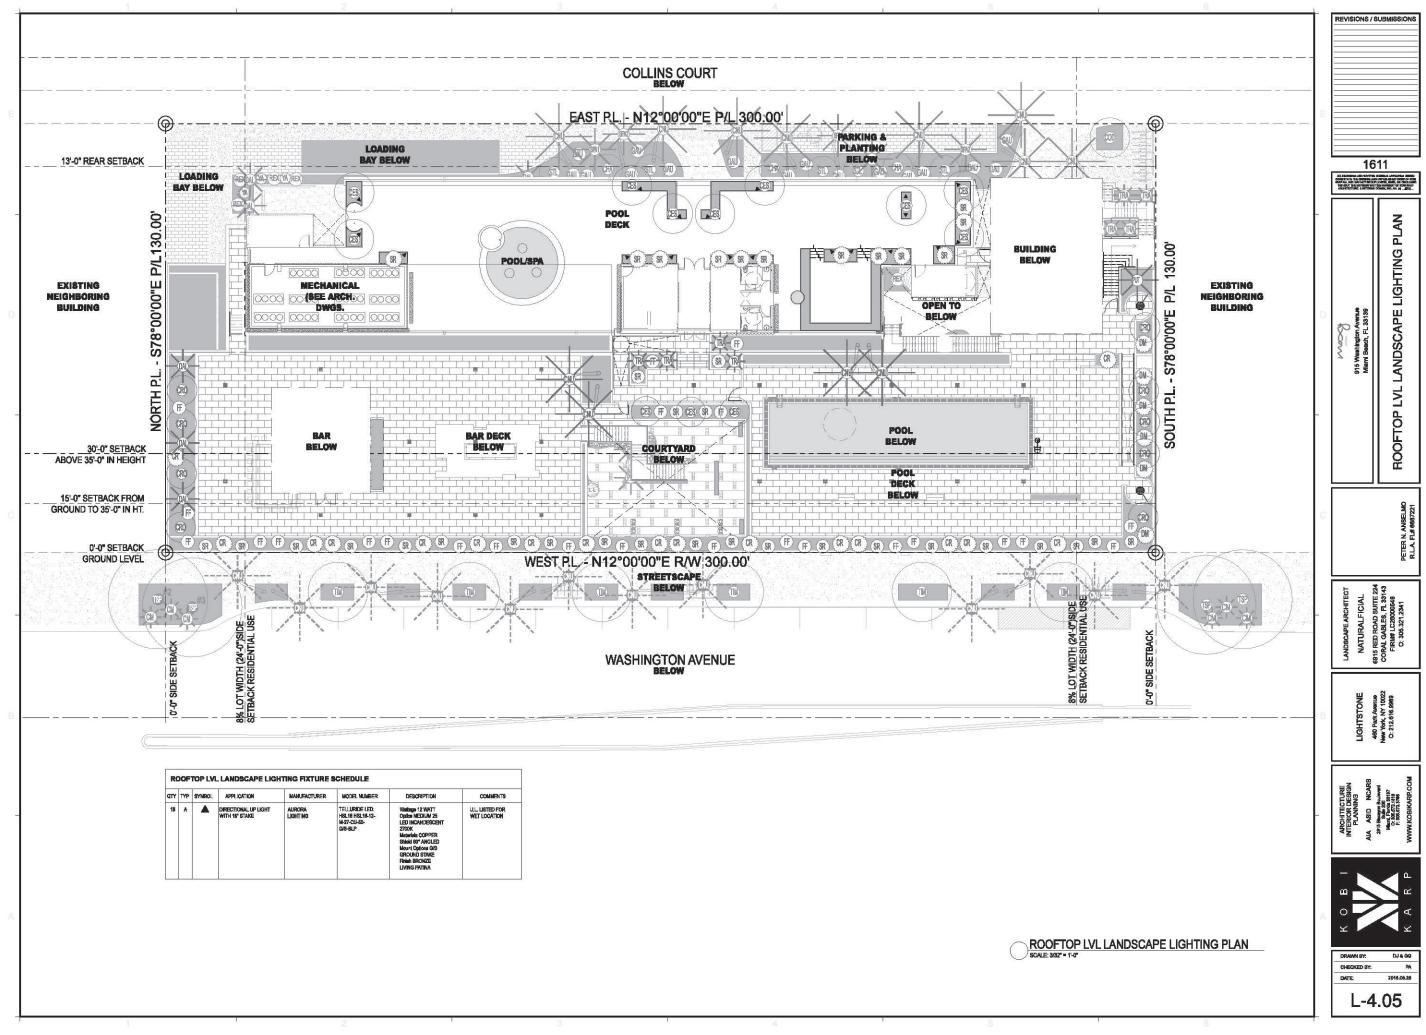

TO JOF THE DEPTH REMOVE ALL BURLAP IF NOT 100% BIODESPADABLE

BACKFILL: TOP BOIL TAPICAL OF APEA (BACKFILL STALL BE AMENDED THEOLOHOUT ENTIRE BITE W

1.) SET THEE FLUME IN PLANTING PTE 2.) PROTECT THEE TRUNK WITH 1 NOMACO (P STINCHOAM INDOING GLARDS, VIGLORIOR, AS SPECIFIED, OR APPROVED EQUAL.

AS SPECIFIC), CIFAPPROMED EQUAL, 3) AMAZON HOUSE AND RUBBER 0.1 (FAF HOSE ANTIA OR APPROVED EQUAL, TO COVER 10 GAUGE WIRE, 4.1 10 GAUGE GAUSMICED WIRE WIRE FROOLCT 0. (R.APPROMED EQUAL, 5,1 2 X 47.X 4 NON THEATED LANCSOME THANEON AS CONCENTION FOR THAT A 3-

TIMBER AS SPECIFIED. FASTEN WITH 4.9 2 DECK SCREWS TO 2"X 4" X 6" PT LANDSCAPE 4) 1 MALLFARLE CLAMP FASTEMER FOR WIRE. SUPPLIER: FLORIDA WIRE & OR APPROVED EQUI

(2) MEDIUM TREE PLANTING AND STAKING DETAIL

63

BASE OF LEAF BU

TOF

Rin