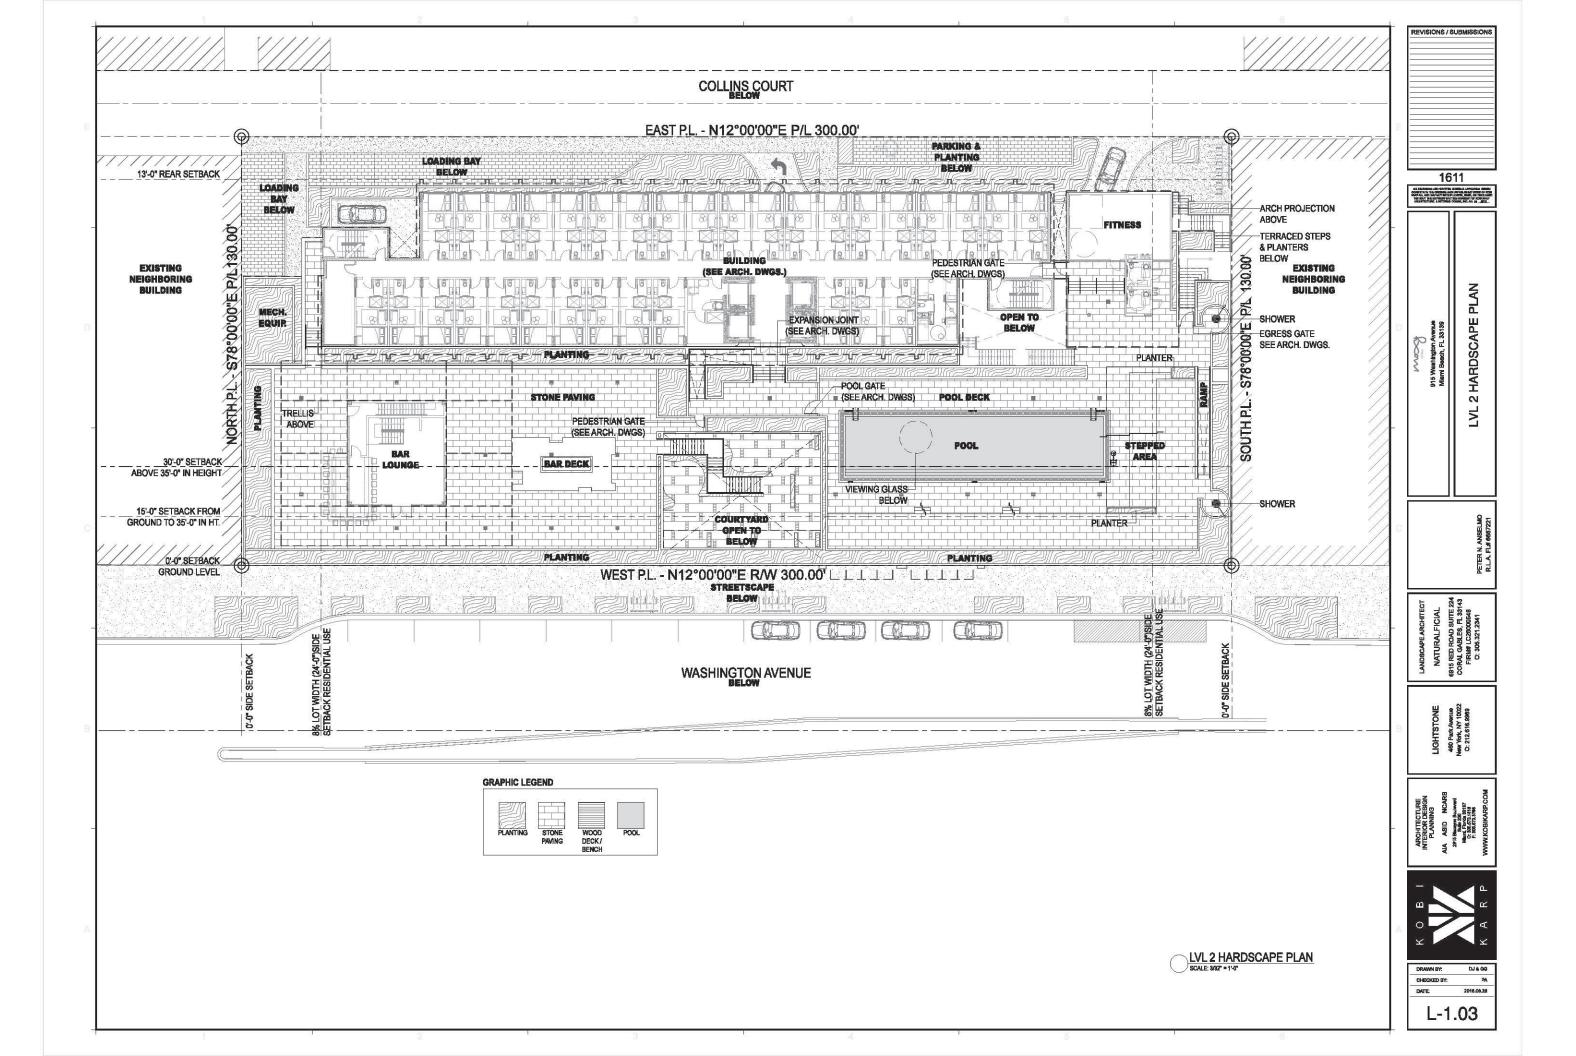

01 | Streetscape Paving



02 | Streetscape Tree Pits



03 | Streetscape Tree Pits





04 | Streetscape Parklet



06 | Dropoff Paving



07 | Loading & Parking **Pervious Concrete** 



08 | Loading & Parking **Pervious Concrete** 



09 | Courtyard Paving Design





11 | Courtyard Planting



12 | Courtyard Tree Pits



13 | Courtyard Potted Plants



14 | Courtyard Cascading Vine



05 | Streetscape Parklet



10 | Courtyard Paving Design

Vine

LVL 1 HARDSCAPE REFERENCE IMAGES







06 | Pool Deck Planters

ULL 2 HARDSCAPE REFERENCE IMAGES

















Calliandra haematocephala (CHA) Dwarf Powder Puff



Cananga odorata (COD) Ylang Ylang



Stemmadenia littoralis (STL) Milkyway Tree



Tabebuia impetiginosa (TIM) Pink Trumpet Tree





Cocos nucifera (CNU) Coconut Palm



*Dypsis cabadae* (DCA) Cabada Palm



Howea forsteriana (HF) Kentia Palm



Sabal palmetto (SPA1) Booted Sabal



Sabal palmetto (SPA2) Crooked Sabal



tto Thrinax radiata Sabal (TRA) Florida Thatch Palm



Veitchia montgomeryana (VM) Montgomery Palm



Rhapis exceisa (REX) Lady Palm



Yucca aloifolia (YA) Spanish Bayonet



Coccothrinax miraguama (CM) Mirguama Palm



Clusia nana (CN) Dwarf Clusia



Microsorum scolopendrium (MS) Wart Fern



Philodendron (BM)'Burle Marx'



Dictyosperma a