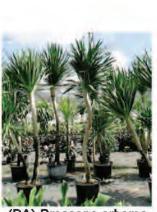

Tabebuia impetiginosa (TIM) Pink Trumpet Tree

Cocos nucifera (CNU) Coconut Palm

*Dypsis cabadae* (DCA) Cabada Palm

Howea forsteriana (HF) Kentia Palm

Sabal palmetto (SPA1) Booted Sabal

Sabal palmetto (SPA2) Crooked Sabal