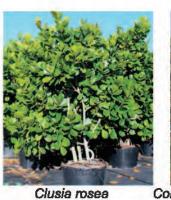

Clusia nana (CN) Dwarf Clusia

Microsorum scolopendrium (MS) Wart Fern

Philodendron (BM)'Burle Marx'

Dictyosperma album (DAL) Hurricane Palm

Gardenia augusta (GAU) Cape Jasmine

(PS) Pilea sp.

(CES) Silver Buttonwood

Dictyosperma album (DAL) Hurricane Palm

(TRA) Florida Thatch Palm

Clusia 'Nana' (CN) Dwarf Clusia

(CRO) Autograph Tree

Dracaena marginata (DM) Green Dracaena

Cycas revoluta (CR) King Sago

Furcraea foetida Serenoa repens 'Silver form' (FF) Giant Cabuya Agave (SR) Silver Saw Palmetto