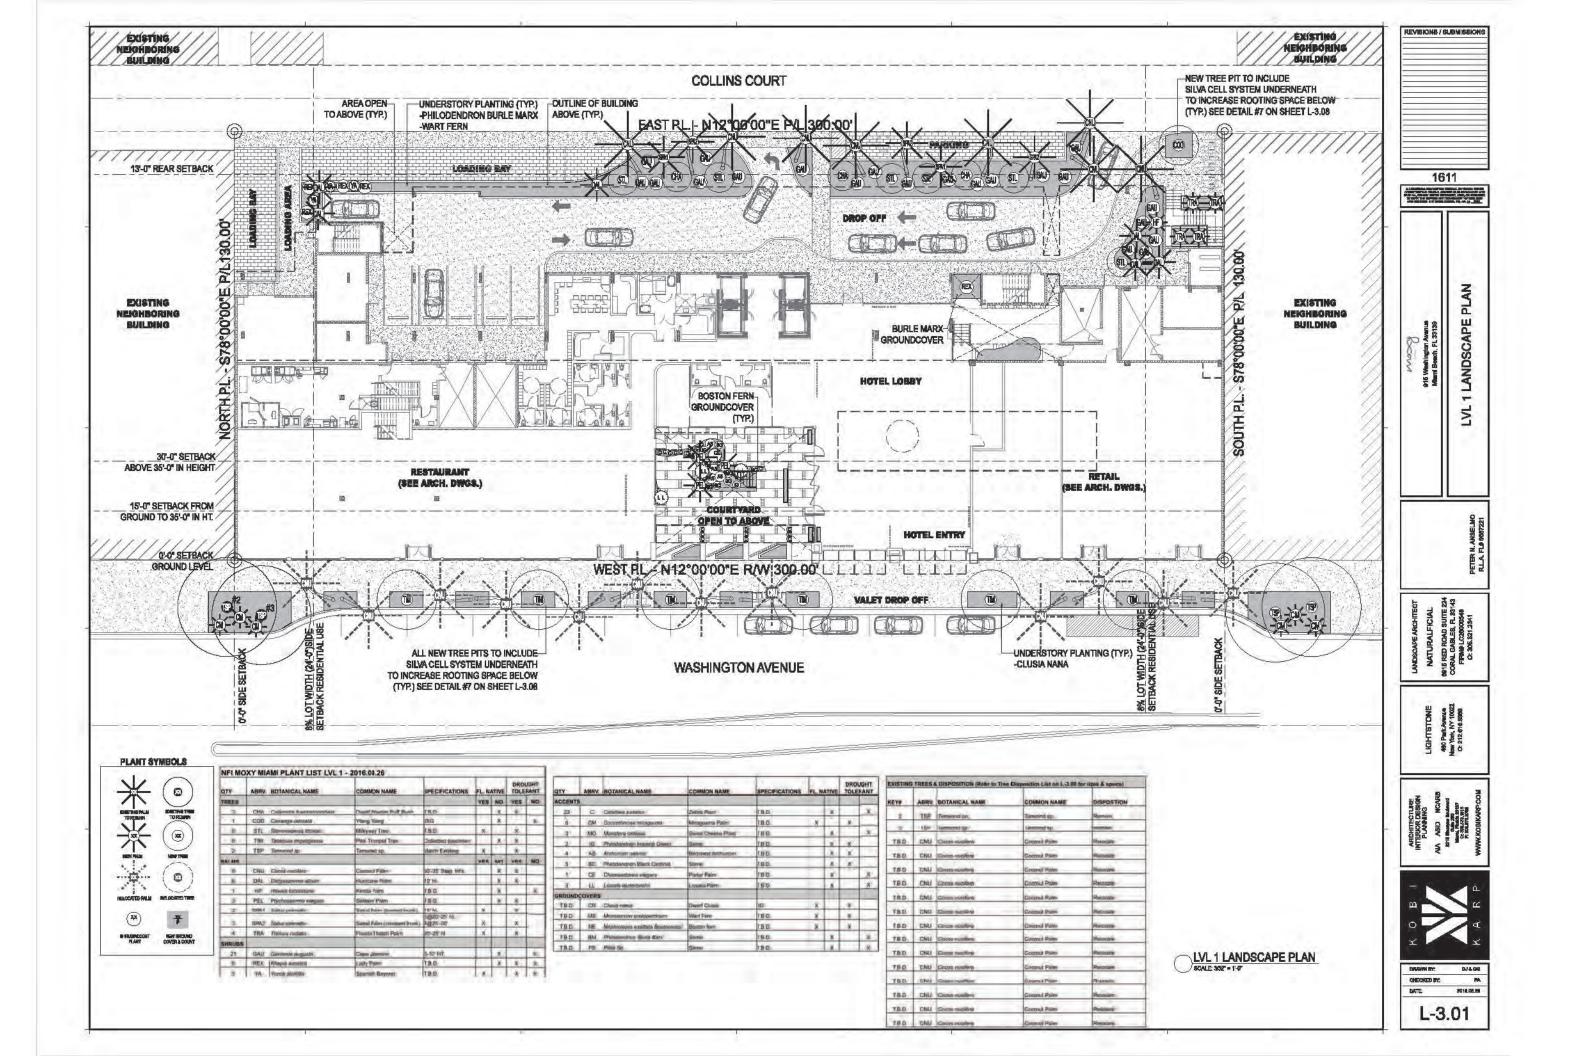

01 | Streetscape Paving

02 | Streetscape Tree Pits

03 | Streetscape Tree Pits

04 | Streetscape Parklet

06 | Dropoff Paving

07 | Loading & Parking **Pervious Concrete** 

08 | Loading & Parking **Pervious Concrete** 

09 | Courtyard Paving Design

11 | Courtyard Planting

12 | Courtyard Tree Pits

13 | Courtyard Potted Plants

14 | Courtyard Cascading Vine

05 | Streetscape Parklet

10 | Courtyard Paving Design

Vine