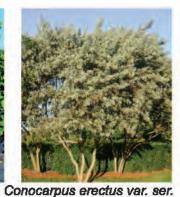

Clusia nana (CN) Dwarf Clusia

Microsorum scolopendrium (MS) Wart Fern

Philodendron (BM)'Burle Marx'

Dictyosperma album (DAL) Hurricane Palm

Gardenia augusta (GAU) Cape Jasmine

(PS) Pilea sp.

(CES) Silver Buttonwood

Conocarpus erectus var. sericeus (CES) Silver Buttonwood

Serenca repens 'Silver Form' (SR) Silver Saw Palmetto

*Furcraea foetida* (FF) Giant Cabuya Agave

Heterocentron elegans (HE) Dwarf Spanish Shawl

- 5 LATERS OF BURLAP - 3/4" STEEL BANDING - (5) 2%/9/2 BATTONS - NAL BRACING TO WOOD BATTONS DO NOT ALLO NAUS TO PENETRATE TRUNK)