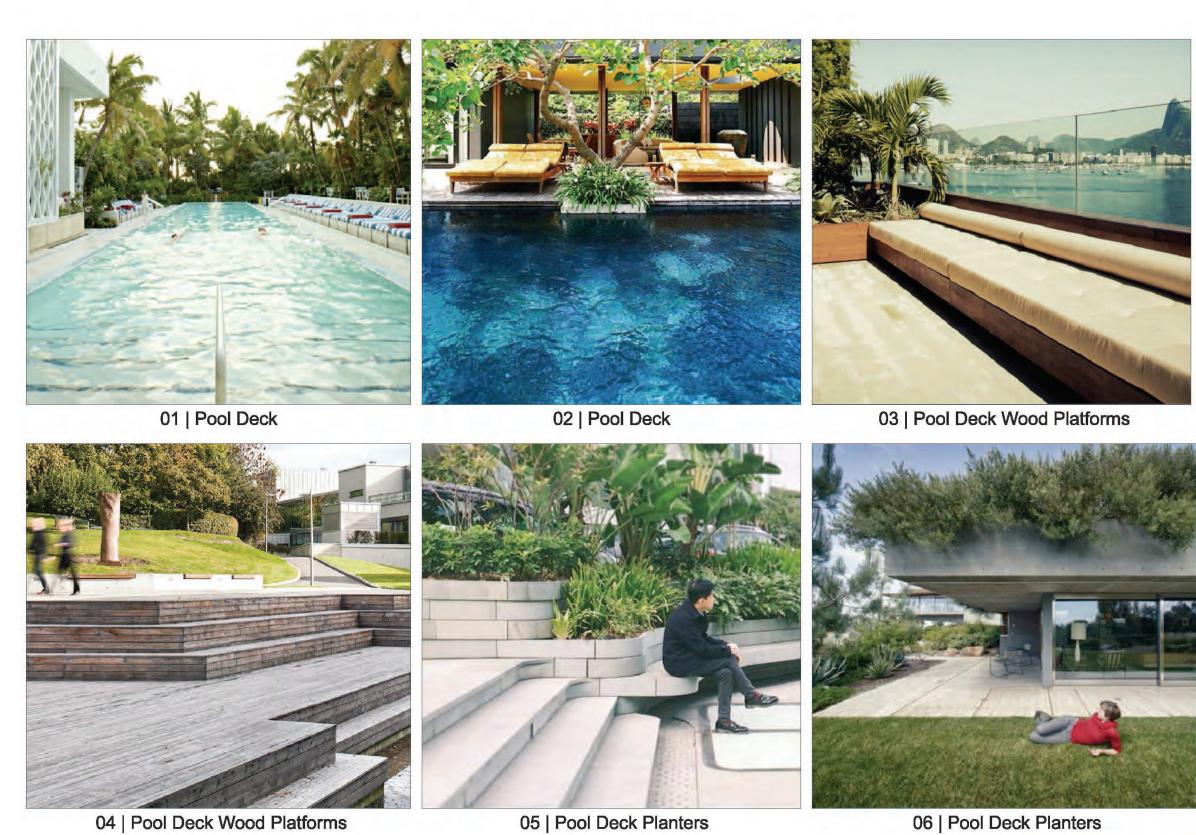

LVL 1 HARDSCAPE REFERENCE IMAGES

06 | Pool Deck Planters

ULL 2 HARDSCAPE REFERENCE IMAGES

Calliandra haematocephala (CHA) Dwarf Powder Puff

Cananga odorata (COD) Ylang Ylang

Stemmadenia littoralis (STL) Milkyway Tree