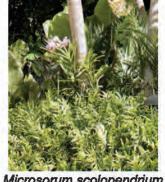

Clusia nana (CN) Dwarf Clusia

Microsorum scolopendrium (MS) Wart Fern

Philodendron (BM)'Burle Marx'

Dictyosperma album (DAL) Hurricane Palm

Gardenia augusta (GAU) Cape Jasmine

(PS) Pilea sp.

(CES) Silver Buttonwood

(HE) Spanish Shawl

Microsorum scolopendrium (MS) Wart Fern

Pennisetum setaceum 'Alba' (PSA) White Fountain Grass

Quisqualis indica (QI) Ragoon Creeper

(DA) Dracaena arborea

Muhlenbergia capillaris (MU) Muhly Grass