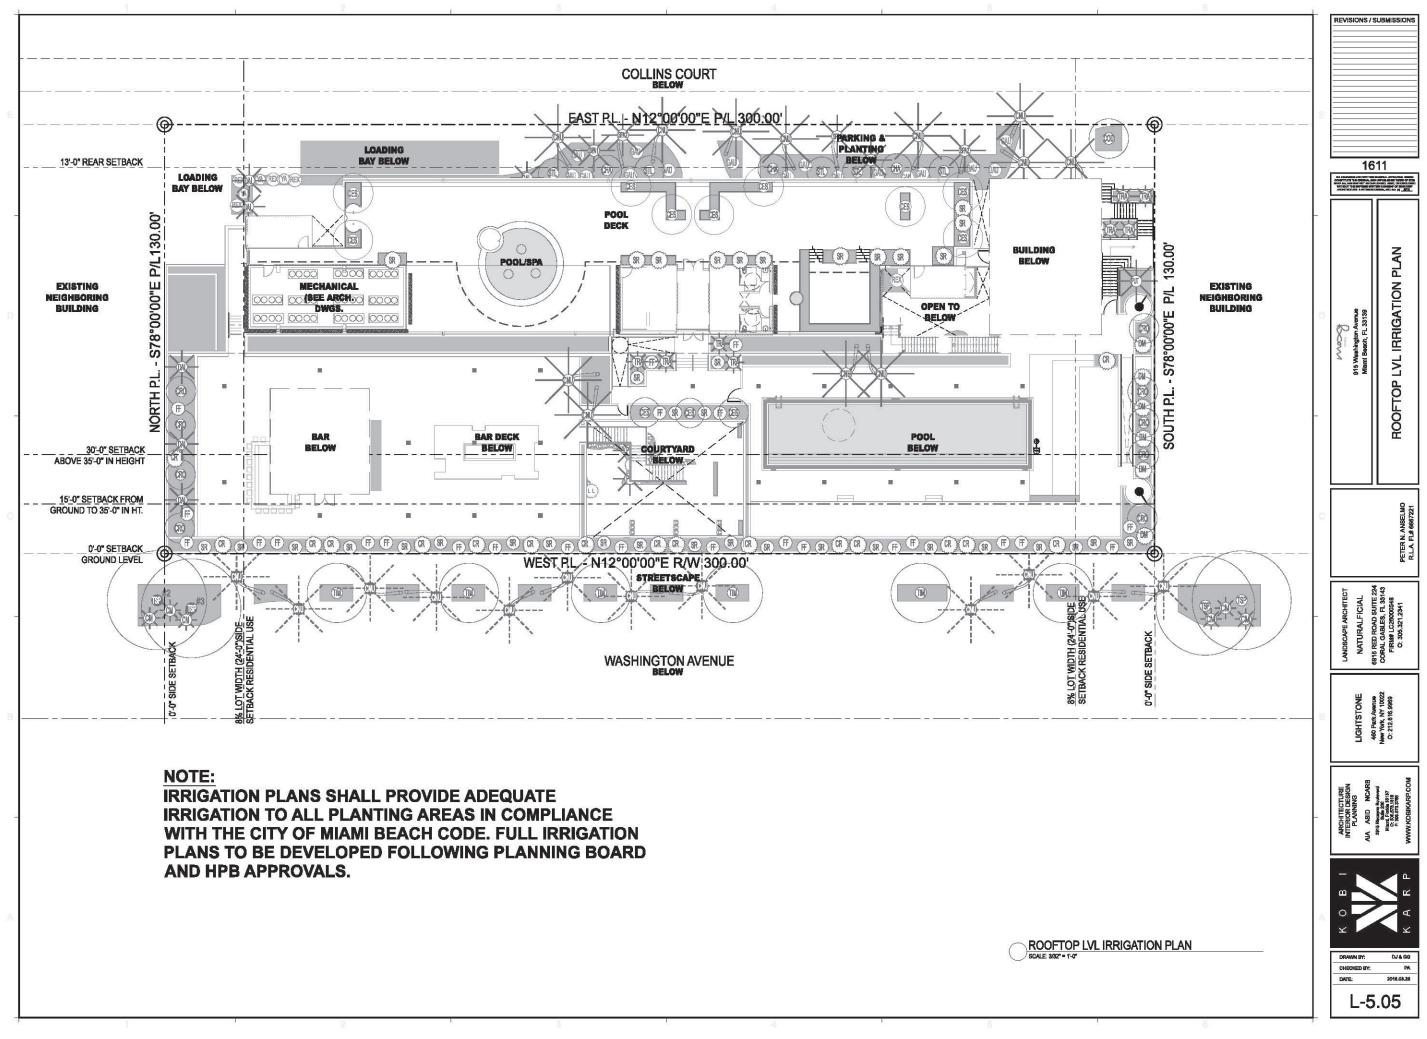

01 | Streetscape Paving

02 | Streetscape Tree Pits

03 | Streetscape Tree Pits

04 | Streetscape Parklet

06 | Dropoff Paving

07 | Loading & Parking **Pervious Concrete** 

08 | Loading & Parking **Pervious Concrete** 

09 | Courtyard Paving Design

11 | Courtyard Planting

12 | Courtyard Tree Pits

13 | Courtyard Potted Plants

14 | Courtyard Cascading Vine

05 | Streetscape Parklet

10 | Courtyard Paving Design

Vine

LVL 1 HARDSCAPE REFERENCE IMAGES

06 | Pool Deck Planters

ULL 2 HARDSCAPE REFERENCE IMAGES

Calliandra haematocephala (CHA) Dwarf Powder Puff

Cananga odorata (COD) Ylang Ylang

Stemmadenia littoralis (STL) Milkyway Tree