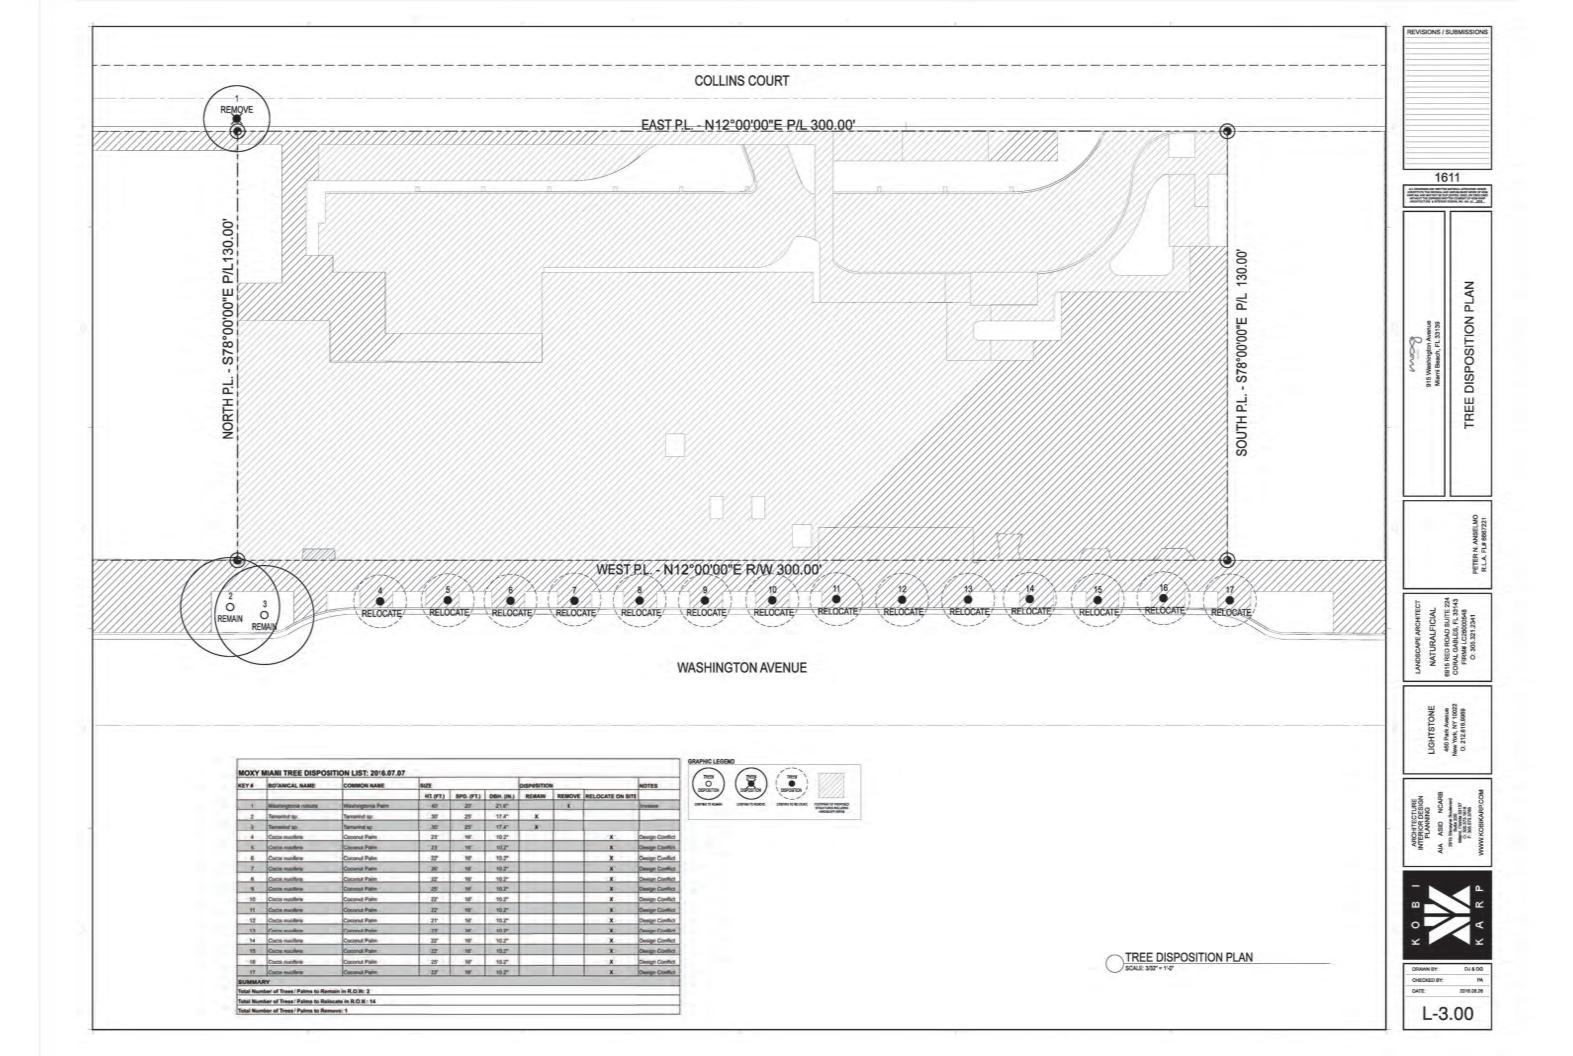

01 | Streetscape Paving

02 | Streetscape Tree Pits

03 | Streetscape Tree Pits

04 | Streetscape Parklet

06 | Dropoff Paving

07 | Loading & Parking **Pervious Concrete** 

08 | Loading & Parking **Pervious Concrete** 

09 | Courtyard Paving Design

11 | Courtyard Planting

12 | Courtyard Tree Pits

13 | Courtyard Potted Plants

14 | Courtyard Cascading Vine

05 | Streetscape Parklet

10 | Courtyard Paving Design

Vine