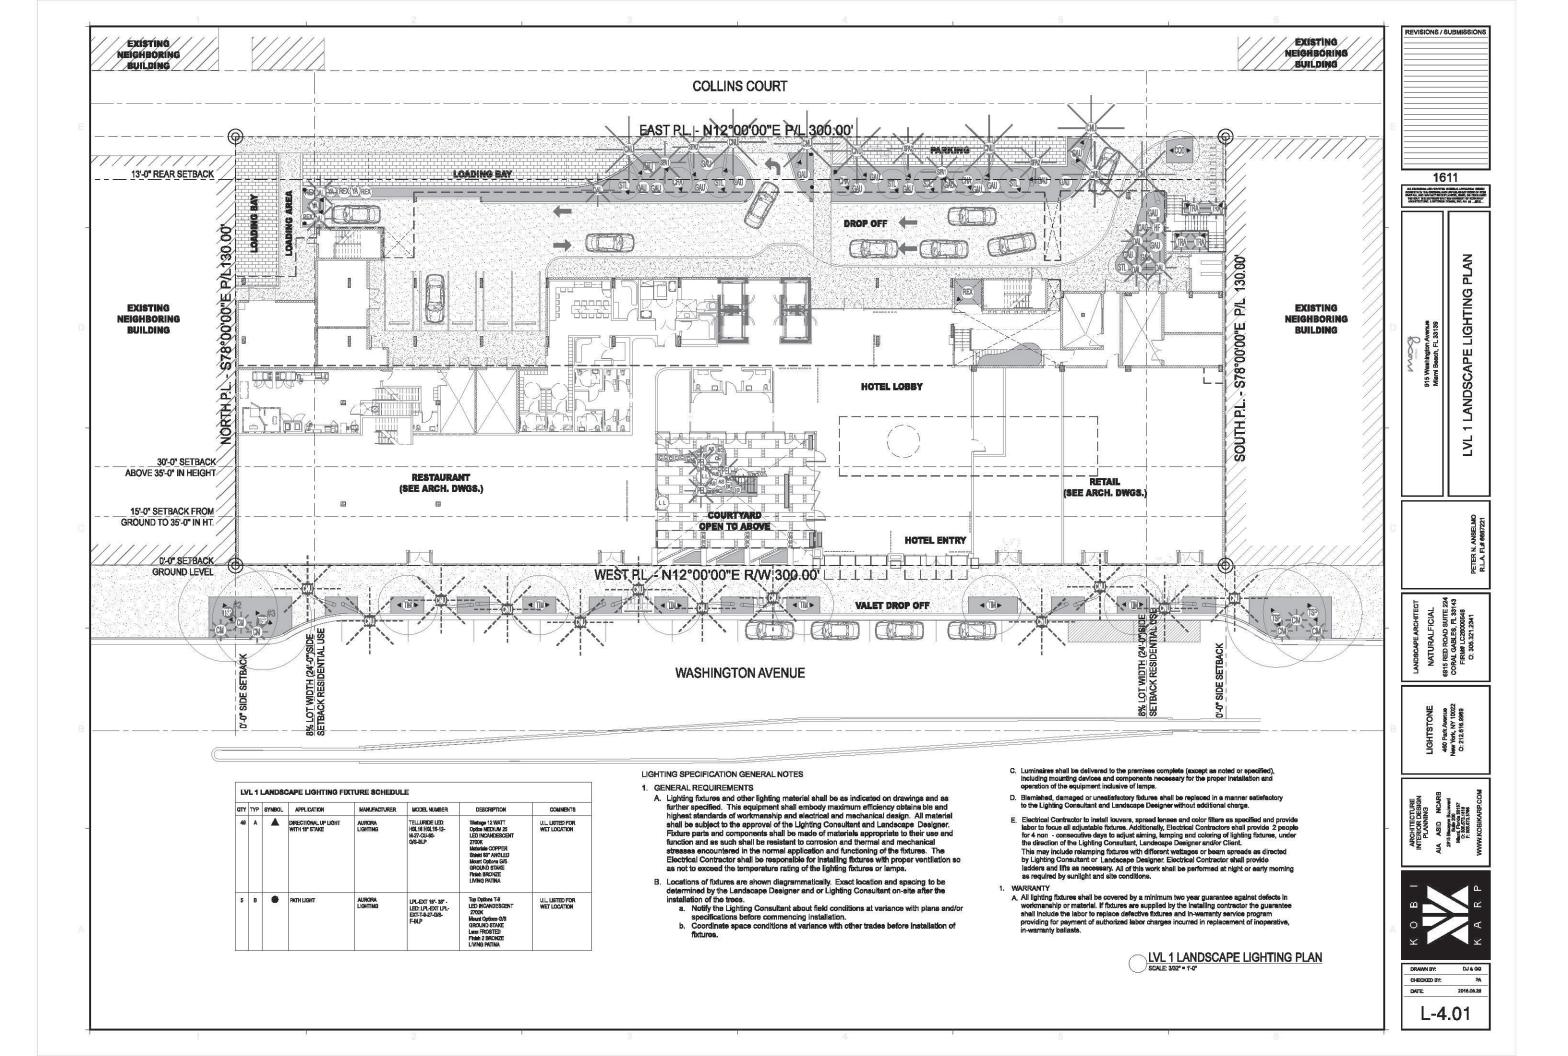

01 | Streetscape Paving

02 | Streetscape Tree Pits

03 | Streetscape Tree Pits

04 | Streetscape Parklet

06 | Dropoff Paving

07 | Loading & Parking **Pervious Concrete** 

08 | Loading & Parking **Pervious Concrete** 

09 | Courtyard Paving Design

11 | Courtyard Planting

12 | Courtyard Tree Pits

13 | Courtyard Potted Plants

14 | Courtyard Cascading Vine

05 | Streetscape Parklet

10 | Courtyard Paving Design

Vine