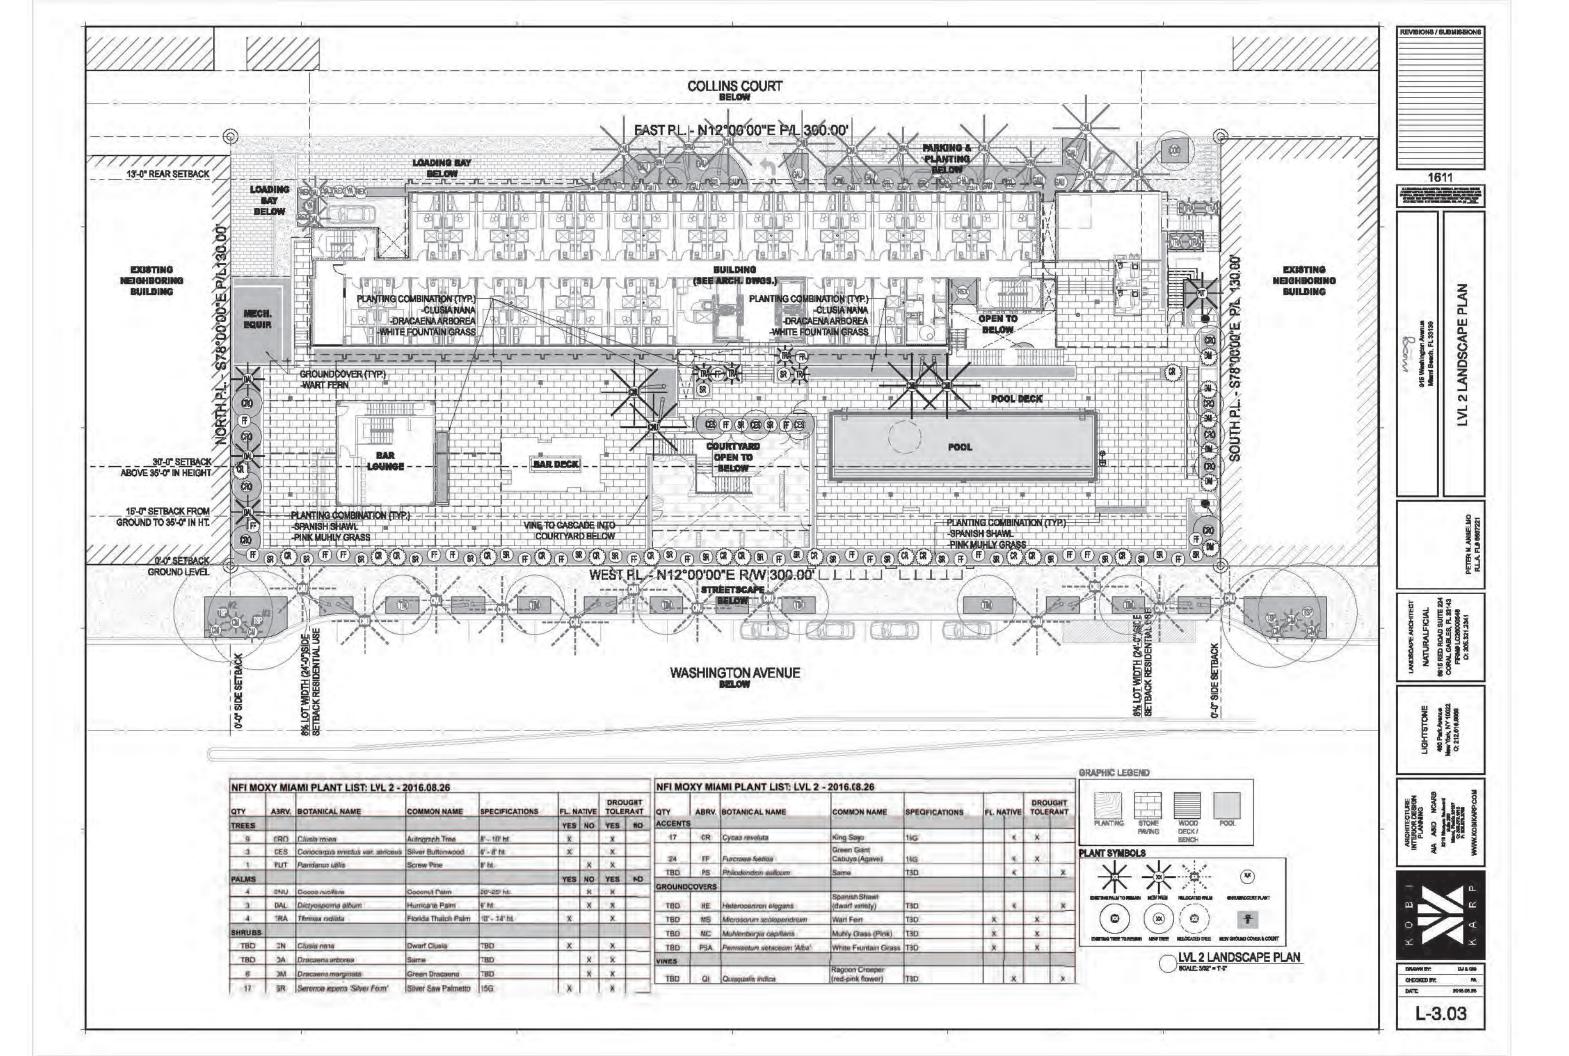

01 | Streetscape Paving

02 | Streetscape Tree Pits

03 | Streetscape Tree Pits

04 | Streetscape Parklet

06 | Dropoff Paving

07 | Loading & Parking **Pervious Concrete** 

08 | Loading & Parking **Pervious Concrete** 

09 | Courtyard Paving Design

11 | Courtyard Planting

12 | Courtyard Tree Pits

13 | Courtyard Potted Plants

14 | Courtyard Cascading Vine

05 | Streetscape Parklet

10 | Courtyard Paving Design

Vine