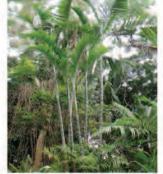

Tabebuia impetiginosa (TIM) Pink Trumpet Tree

Cocos nucifera (CNU) Coconut Palm

*Dypsis cabadae* (DCA) Cabada Palm

Howea forsteriana (HF) Kentia Palm

Sabal palmetto (SPA1) Booted Sabal

Sabal palmetto (SPA2) Crooked Sabal