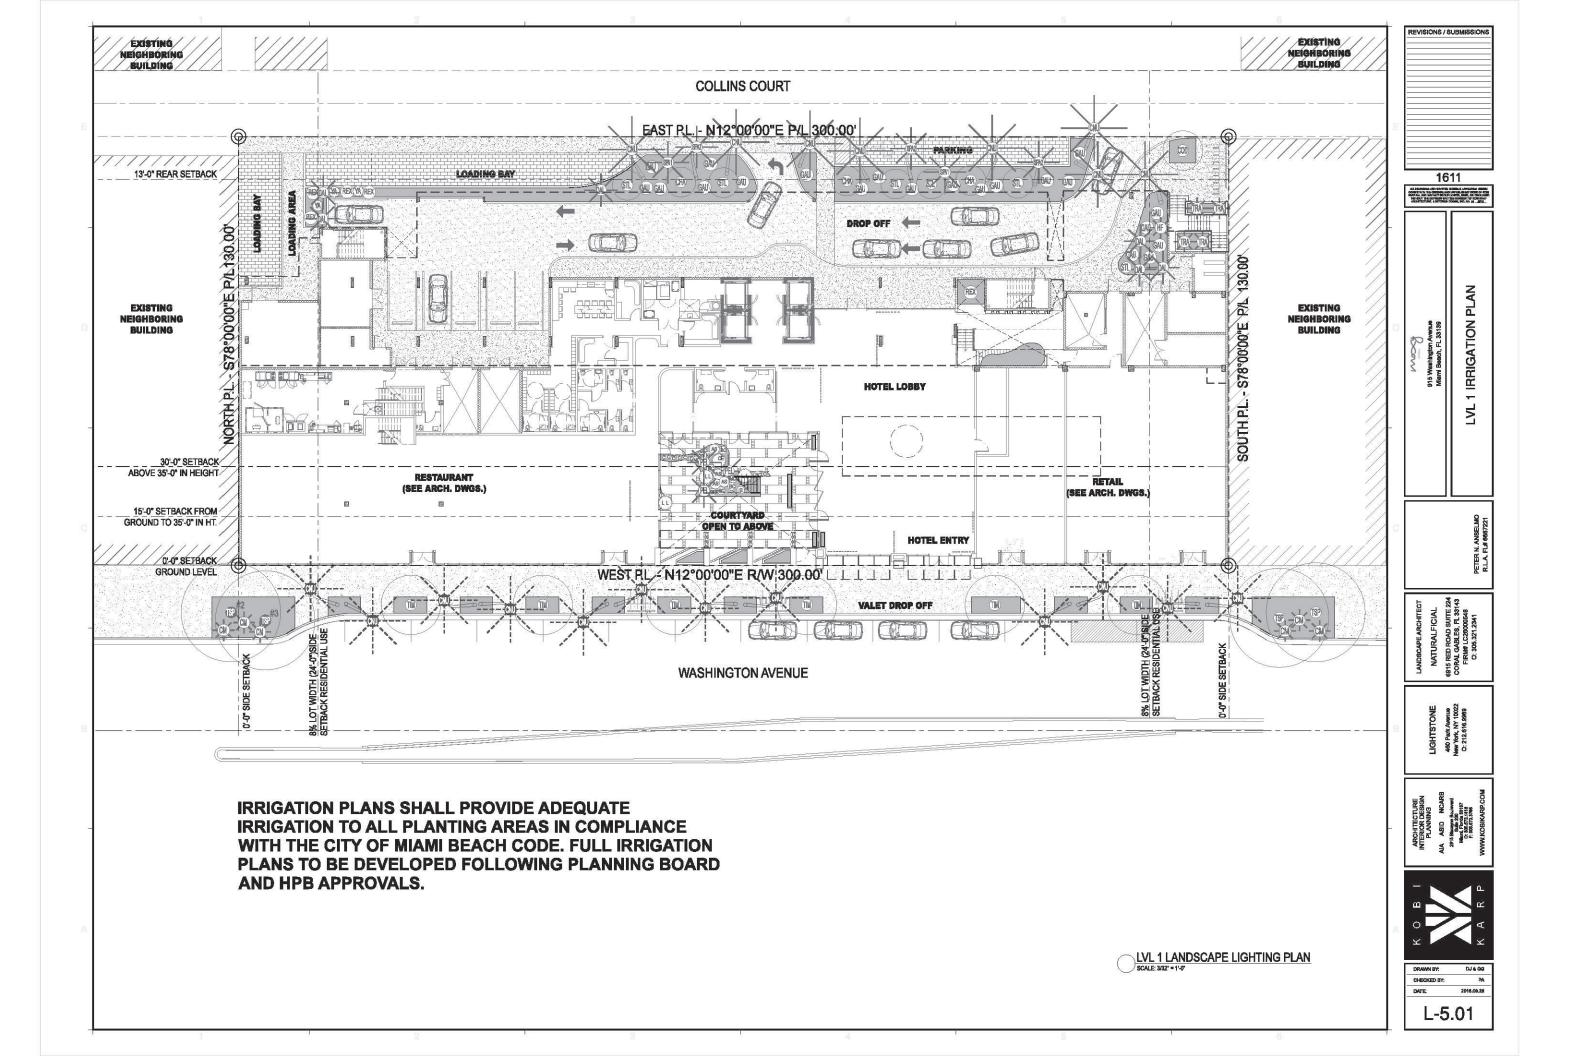

O JOF THE DEPTH REMOVE ALL BURLAP IF NOT 100% BIODESPADABLE

BACKFILL: TOP BOIL TAPICAL OF APEA (BACKFILL STALL BE AMENDED THEOLOHOUT ENTIRE BITE W

1.) SET THEE FLUME IN PLANTING PTE 2.) PROTECT THEE TRUNK WITH 1 NOMACO (P STINCHOAM INDOING GLARDS, VIGLORIOR, AS SPECIFIED, OR APPROVED EQUAL.

AS SPECIFIC), CIFAPPROMED EQUAL, 3) AMAZON HOUSE AND RUBBER 0.1 (FAF HOSE ANTIA OR APPROVED EQUAL, TO COVER 10 GAUGE WIRE, 4.1 10 GAUGE GAUSMICED WIRE WIRE FROOLCT 0. (R.APPROMED EQUAL, 5,1 2 X 47.X 4 NON THEATED LANCSOME THANEON AS CONCENTION FOR THAT A 3-

TIMBER AS SPECIFIED. FASTEN WITH 4.9 2 DECK SCREWS TO 2"X 4" X 6" PT LANDSCAPE 4) 1 MALLFARLE CLAMP FASTEMER FOR WIRE. SUPPLIER: FLORIDA WIRE & OR APPROVED EQUI

(2) MEDIUM TREE PLANTING AND STAKING DETAIL

63

BASE OF LEAF BU

TOF

Rin