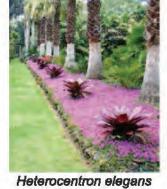

Conocarpus erectus var. sericeus (CES) Silver Buttonwood

Serenca repens 'Silver Form' (SR) Silver Saw Palmetto

*Furcraea foetida* (FF) Giant Cabuya Agave

Heterocentron elegans (HE) Dwarf Spanish Shawl

- 5 LATERS OF BURLAP - 3/4" STEEL BANDING - (5) 2%/9/2 BATTONS - NAL BRACING TO WOOD BATTONS DO NOT ALLO NAUS TO PENETRATE TRUNK)