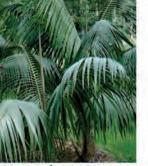

Tabebuia impetiginosa (TIM) Pink Trumpet Tree

Cocos nucifera (CNU) Coconut Palm

*Dypsis cabadae* (DCA) Cabada Palm

Howea forsteriana (HF) Kentia Palm

Sabal palmetto (SPA1) Booted Sabal

Sabal palmetto (SPA2) Crooked Sabal