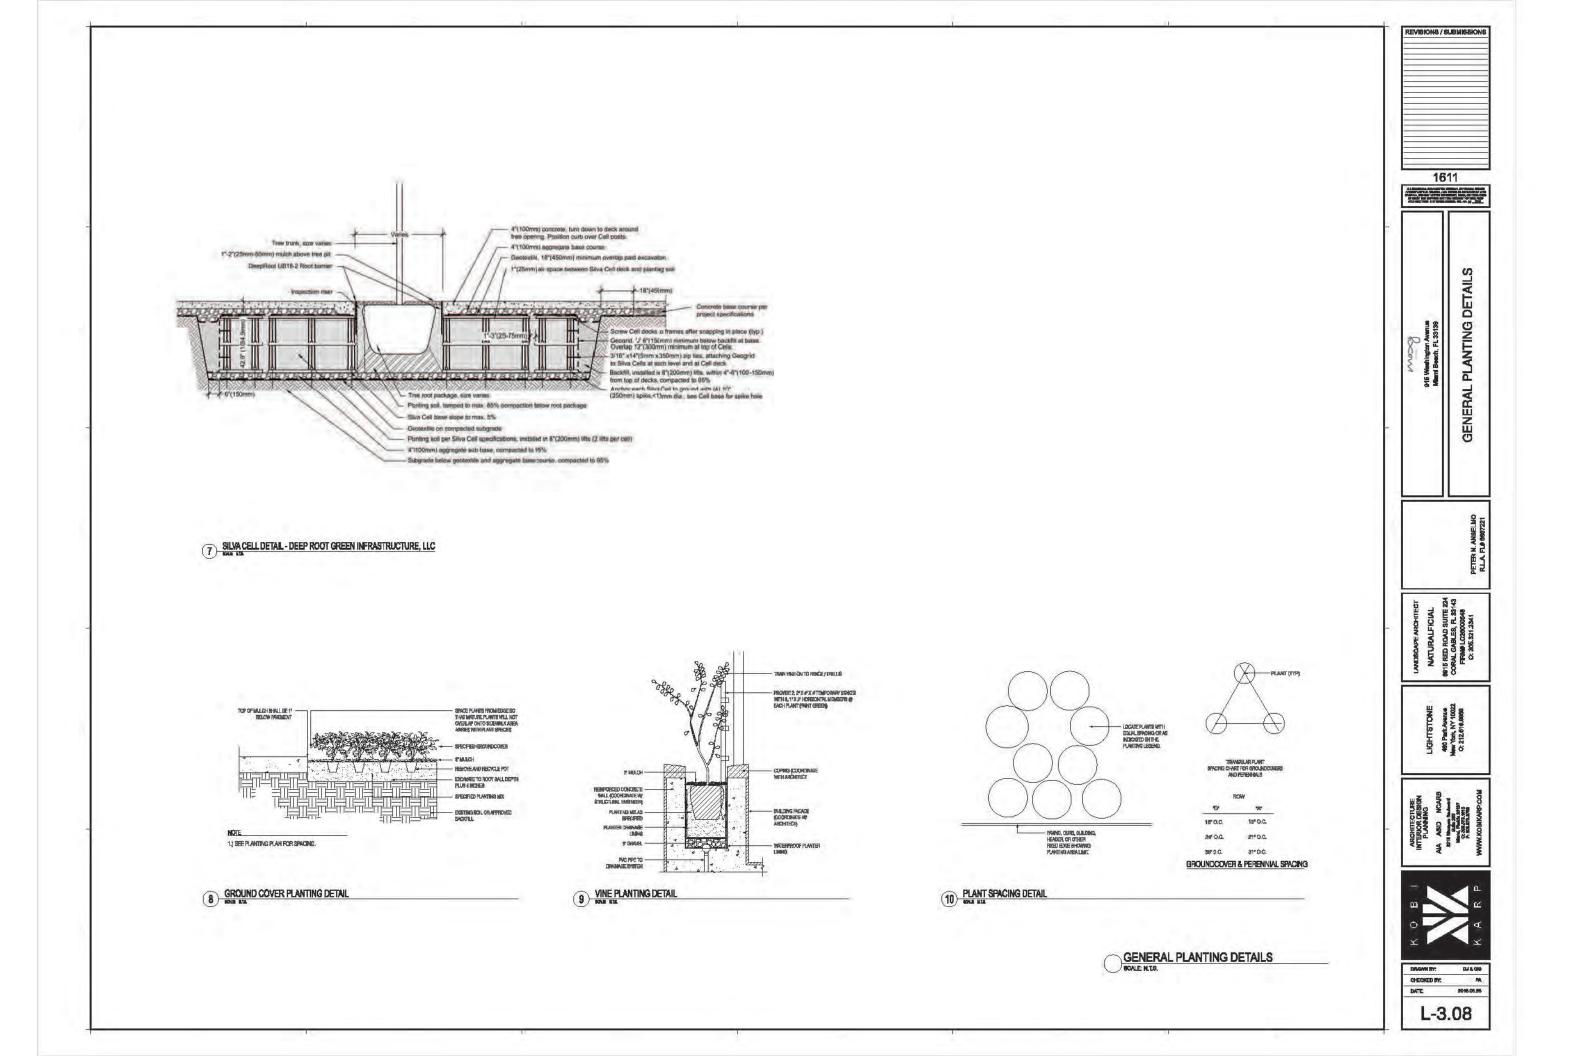

4. METAL GATE: SHALL PERMIT FREE PASSAGE OF WATER, AIR AND SHALL ACCEPT CONSTRUCTION TRAFFIC WITHOUT EXCESSIVE DEFLECTION. 5. AERÁTION PIPE: RIGIO PAO PERFORATED DRANNIPE, 3 INCH DAMETER X 4 FRET LONG, WITH PERFORATED CAP FILL WITH WASHED PEA GRAVEL.