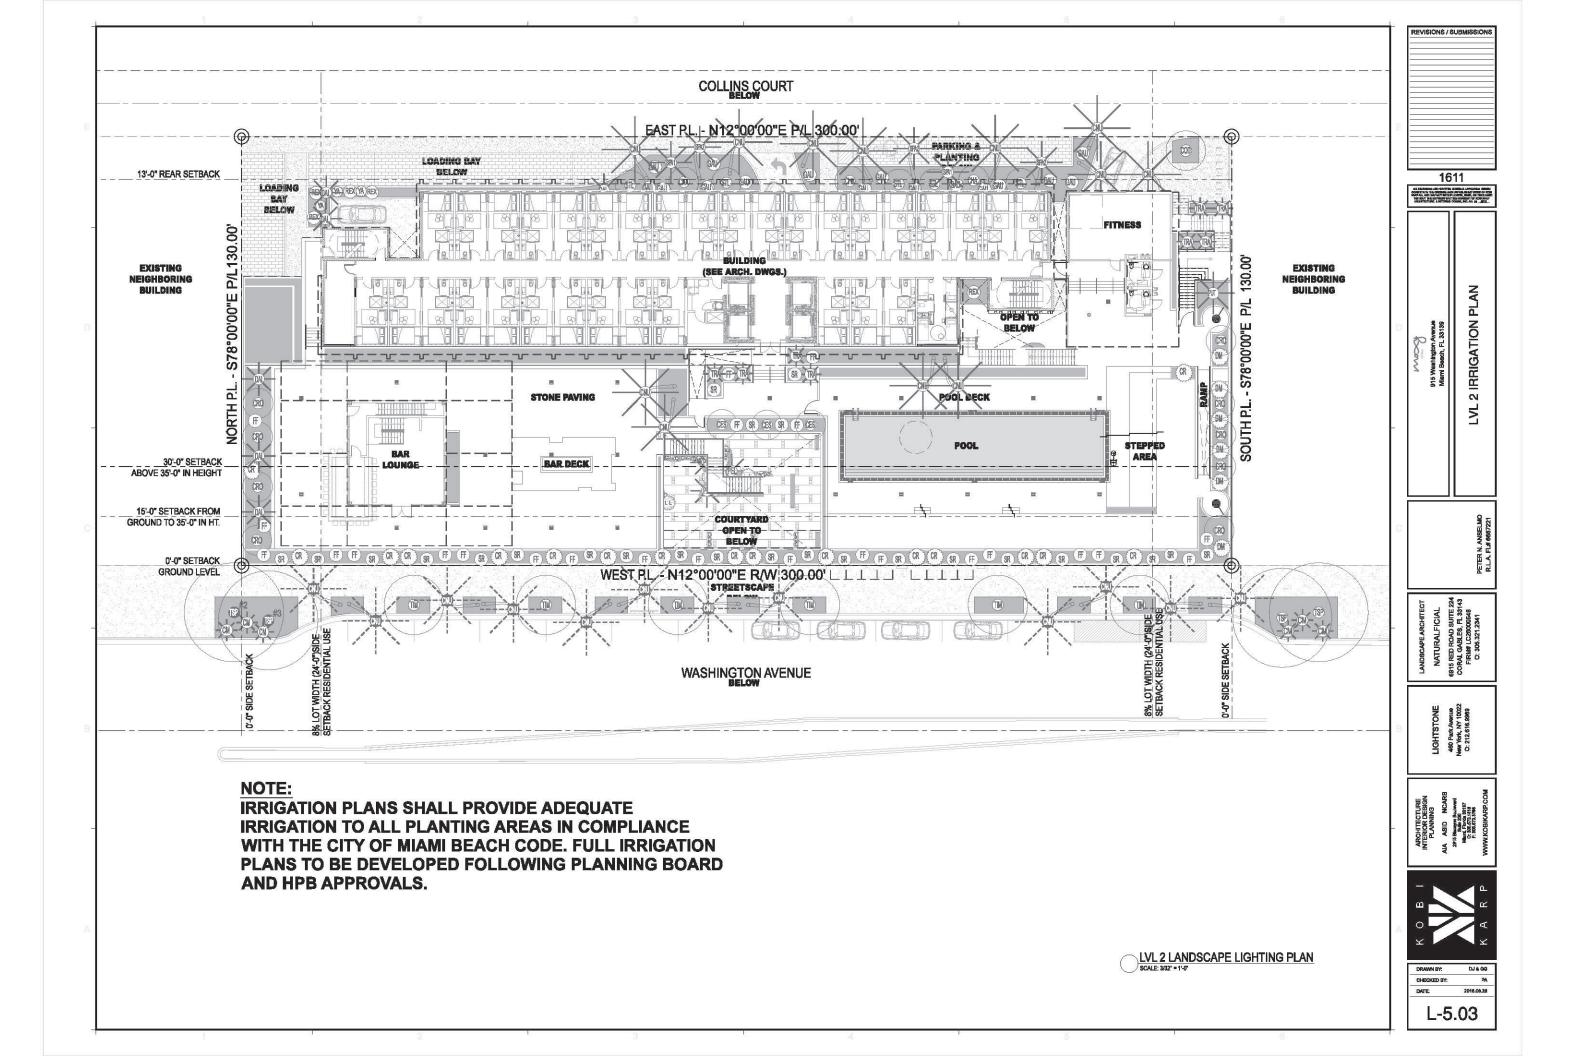

01 | Streetscape Paving

02 | Streetscape Tree Pits

03 | Streetscape Tree Pits

04 | Streetscape Parklet

06 | Dropoff Paving

07 | Loading & Parking **Pervious Concrete** 

08 | Loading & Parking **Pervious Concrete** 

09 | Courtyard Paving Design

11 | Courtyard Planting

12 | Courtyard Tree Pits

13 | Courtyard Potted Plants

14 | Courtyard Cascading Vine

05 | Streetscape Parklet

10 | Courtyard Paving Design

Vine

LVL 1 HARDSCAPE REFERENCE IMAGES

06 | Pool Deck Planters

ULL 2 HARDSCAPE REFERENCE IMAGES

Calliandra haematocephala (CHA) Dwarf Powder Puff

Cananga odorata (COD) Ylang Ylang

Stemmadenia littoralis (STL) Milkyway Tree