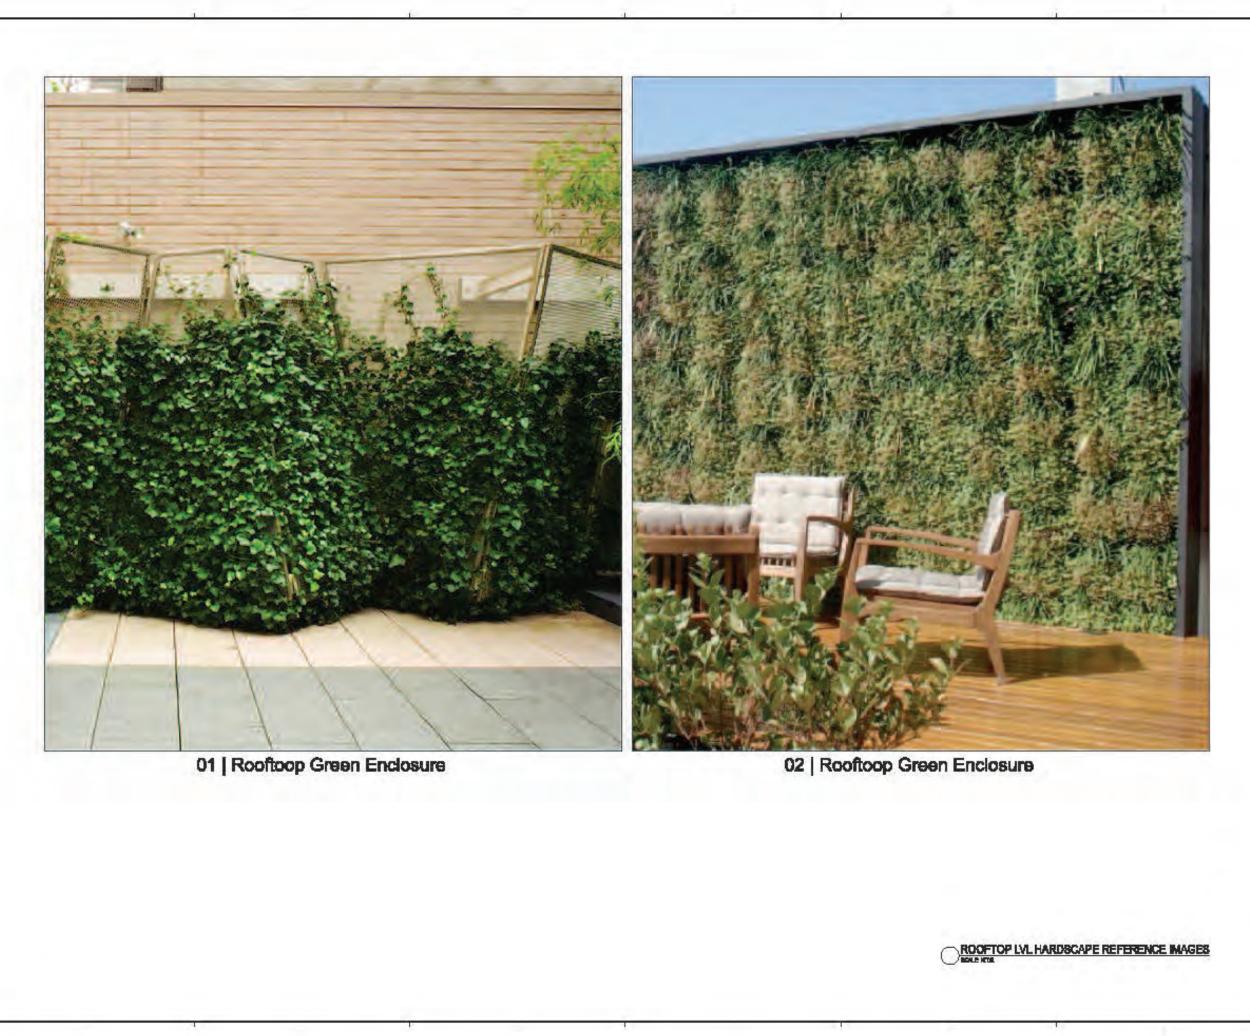

LVL 1 HARDSCAPE REFERENCE IMAGES

06 | Pool Deck Planters

ULL 2 HARDSCAPE REFERENCE IMAGES

Calliandra haematocephala (CHA) Dwarf Powder Puff

Cananga odorata (COD) Ylang Ylang

Stemmadenia littoralis (STL) Milkyway Tree