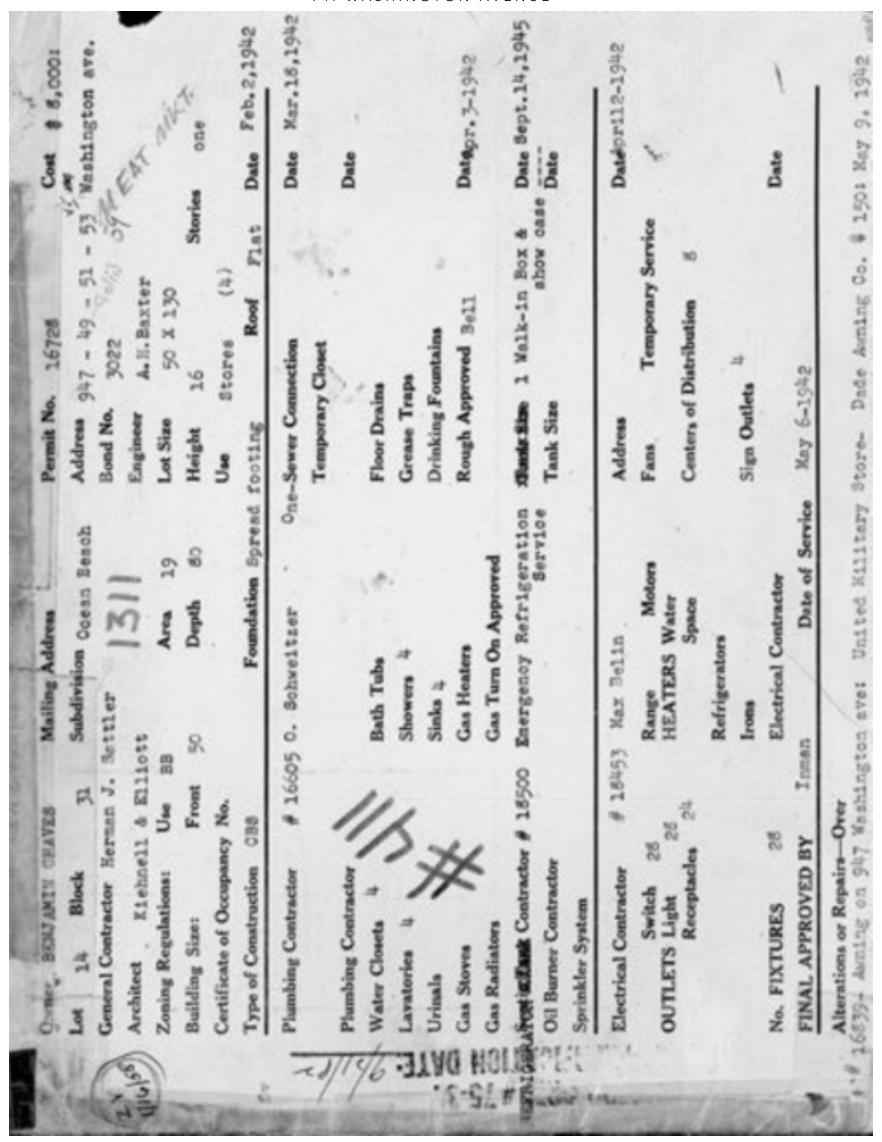

913-943 BUILDING CARD 10

ARCHITECT: KIEHNEL & ELLIOT

YEAR BUILT: 1942

DESIGNATION: HISTORIC

LEVELS: 1

FOLIO: 02-3234-008-1410 LOT SIZE: 6,500 SQUARE FEET

As illustrated in these photographs from the early 1970's it can be seen that these store fronts have undergone many transformations with over-abundant signage through the years.

This is a 1-story commercial building in the Art Deco style built in 1942. The structural system consists of stucco on concrete block. The foundations are noted on the Building Card as spread footing, Also noted is the flat roof with parapet walls. Windows are fixed aluminum replacement windows.