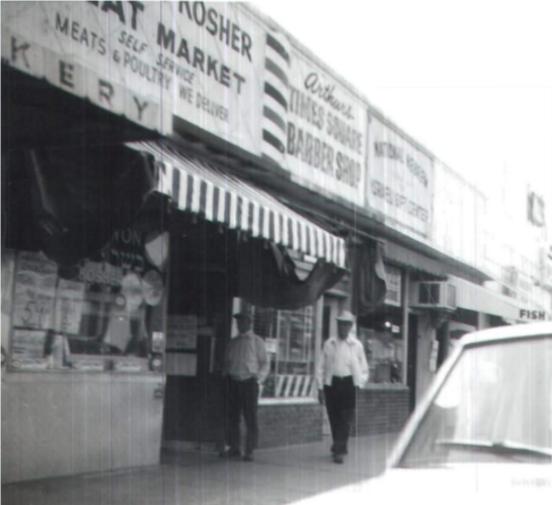

913-943 BUILDING CARD 10

ARCHITECT: KIEHNEL & ELLIOT

YEAR BUILT: 1942

DESIGNATION: HISTORIC

LEVELS: 1

FOLIO: 02-3234-008-1410 LOT SIZE: 6,500 SQUARE FEET

As illustrated in these photographs from the early 1970's it can be seen that these store fronts have undergone many transformations with over-abundant signage through the years.

TOP PHOTO: 1971 VIEW OF 947 WASHINGTON AVENUE (4) LOWER PHOTO: 1971 VIEW OF 955 (LEFT) AND 947 WASHINGTON AVENUE (RIGHT) (4)

TOP PHOTO: 2016 VIEW OF 947 WASHINGTON AVENUE (3)

LOWER PHOTO: ORIGINAL ARCHITECTURAL ELEVATIONS (5)