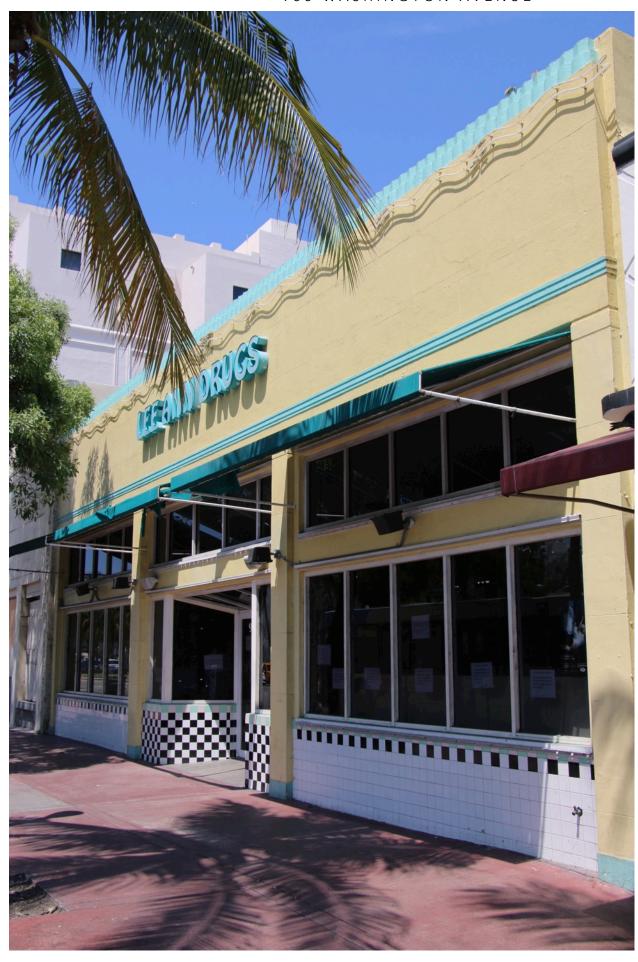

TOP PHOTO: 1971 VIEW OF 947 WASHINGTON AVENUE (4) LOWER PHOTO: 1971 VIEW OF 955 (LEFT) AND 947 WASHINGTON AVENUE (RIGHT) (4)

TOP PHOTO: 2016 VIEW OF 947 WASHINGTON AVENUE (3)

LOWER PHOTO: ORIGINAL ARCHITECTURAL ELEVATIONS (5)

This is a 1-story commercial building in the Art Deco style built in 1942. The structural system consists of stucco on concrete block. The foundations are noted on the Building Card as spread footing, Also noted is the flat roof with parapet walls. Windows are fixed aluminum replacement windows.