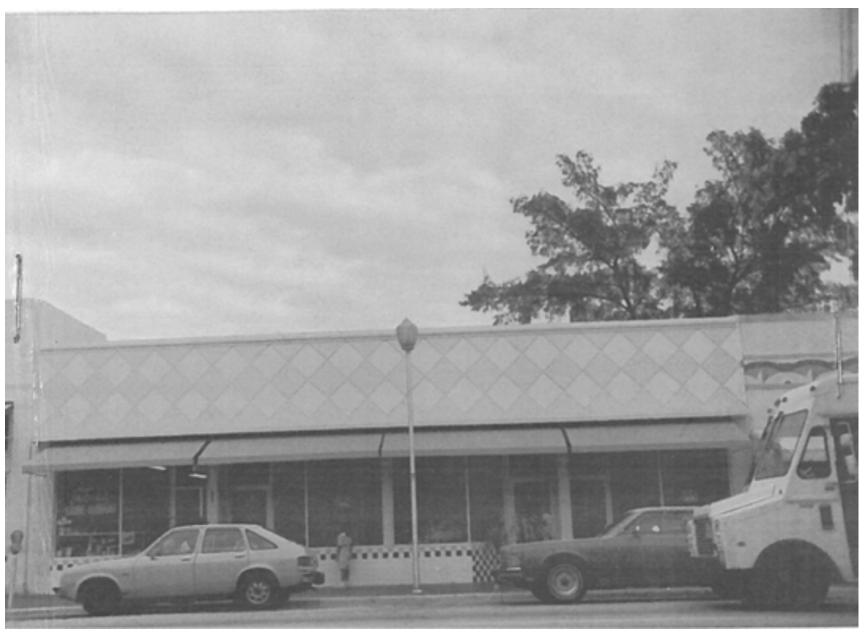

913-943 BUILDING CARD 10

ARCHITECT: KIEHNEL & ELLIOT

YEAR BUILT: 1942

DESIGNATION: HISTORIC

LEVELS: 1

FOLIO: 02-3234-008-1410 LOT SIZE: 6,500 SQUARE FEET

As illustrated in these photographs from the early 1970's it can be seen that these store fronts have undergone many transformations with over-abundant signage through the years.

TOP PHOTO: 1971 VIEW OF 947 WASHINGTON AVENUE (4) LOWER PHOTO: 1971 VIEW OF 955 (LEFT) AND 947 WASHINGTON AVENUE (RIGHT) (4)

TOP PHOTO: 2016 VIEW OF 947 WASHINGTON AVENUE (3)

LOWER PHOTO: ORIGINAL ARCHITECTURAL ELEVATIONS (5)