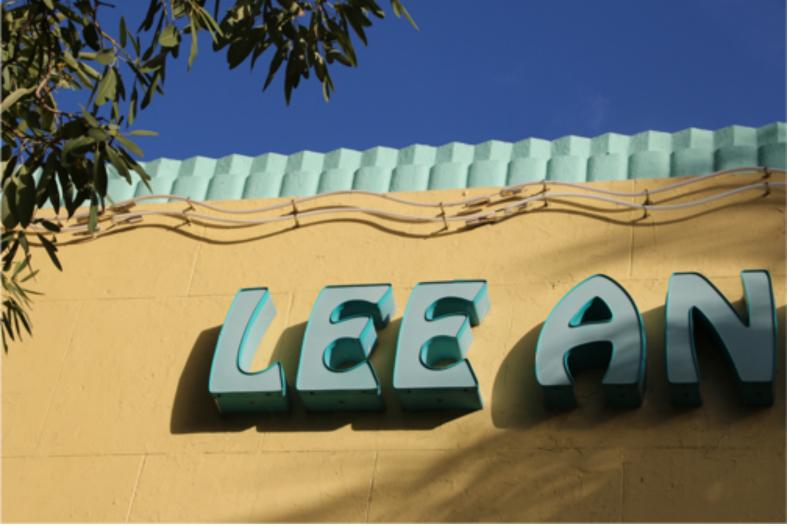

913-943 BUILDING CARD 10

ARCHITECT: KIEHNEL & ELLIOT

YEAR BUILT: 1942

DESIGNATION: HISTORIC

LEVELS: 1

FOLIO: 02-3234-008-1410 LOT SIZE: 6,500 SQUARE FEET

As illustrated in these photographs from the early 1970's it can be seen that these store fronts have undergone many transformations with over-abundant signage through the years.

The diagonally scored concrete above the storefronts is shown as being original in the original architectural drawings below.

The 4" x 4" ceramic tiles at the knee-wall are not original to the building.