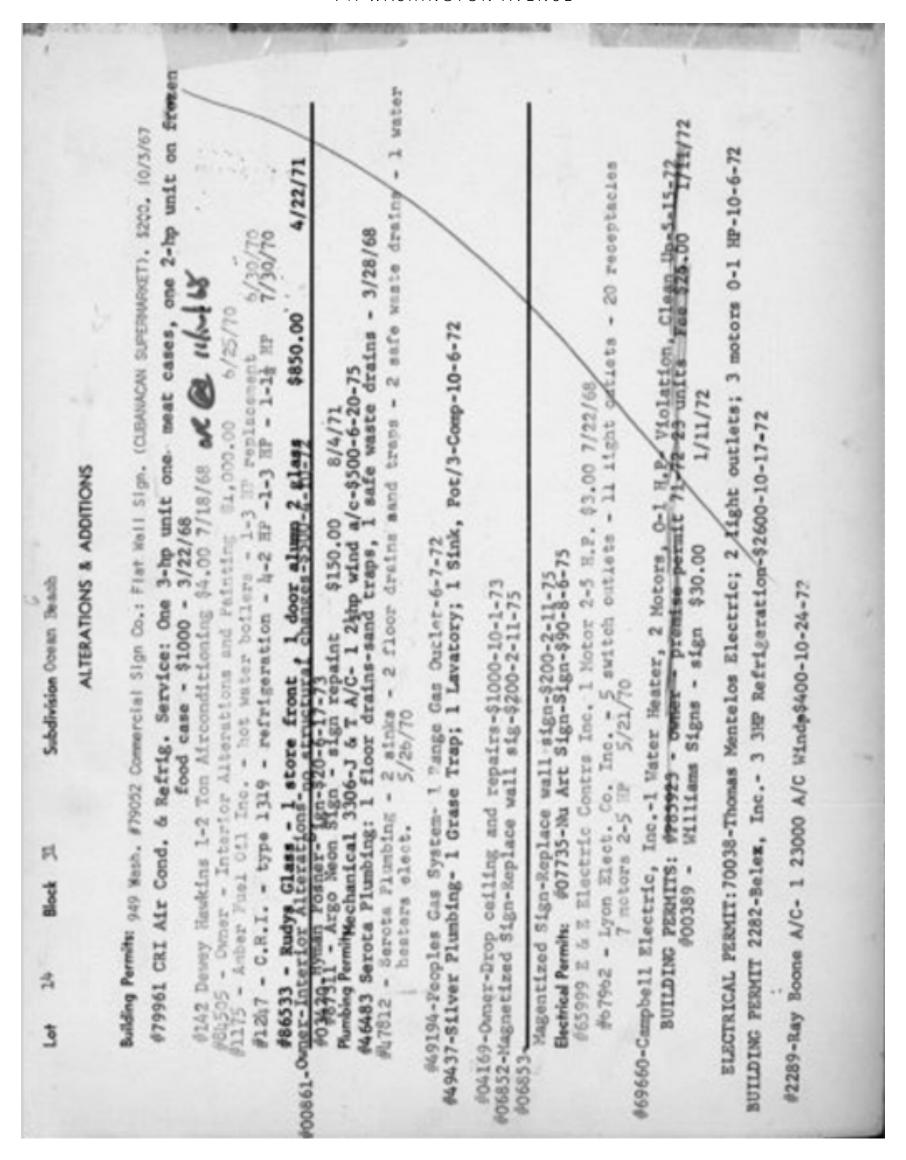

| 7/27/83 Johnnys Ent - 1-3% ton air cond central<br>#M9564 - Richard Prary - 3 5kw Central h<br>mechanical ventilation - 11-30-87 04 | Flumbing Permits: | al Permits:                                                                                |
| 107                             |                         | #09122-Morris (#17545-Twin City Gla                                                                                                                              | #NO6327 7/2<br>#M<br>#M                                                                                                             | Plumbin           | #72982-Callie                                                                              |



947 BUILDING CARD 6



947 BUILDING CARD 7







ARCHITECT: ROBERTSON & PETERSON

YEAR BUILT: 1936
DESIGNATION: HISTORIC

LEVELS: 1

FOLIO: 02-3234-008-1420 LOT SIZE: 6,500 square feet

2016 PHOTOGRAPH ABOVE (3) & CIRCA

1970 HISTORIC PHOTOGRAPH BELOW (4)





1971 PHOTOGRAPH OF 955 WASHINGTON AVENUE (4)

According to the original architectural drawings, this one story retail structure was originally designed and constructed in 1936 as an ensemble of two buildings: 955 & 999 Washington Avenue. They were designed in a complementary retail style - one design that stretched over two buildings.

This concept had earlier been achieved in different designs by the same Architects for portions of the 600 block of Washington Avenue. These buildings were completed for the same developer - J. C. DeVine Properties - who