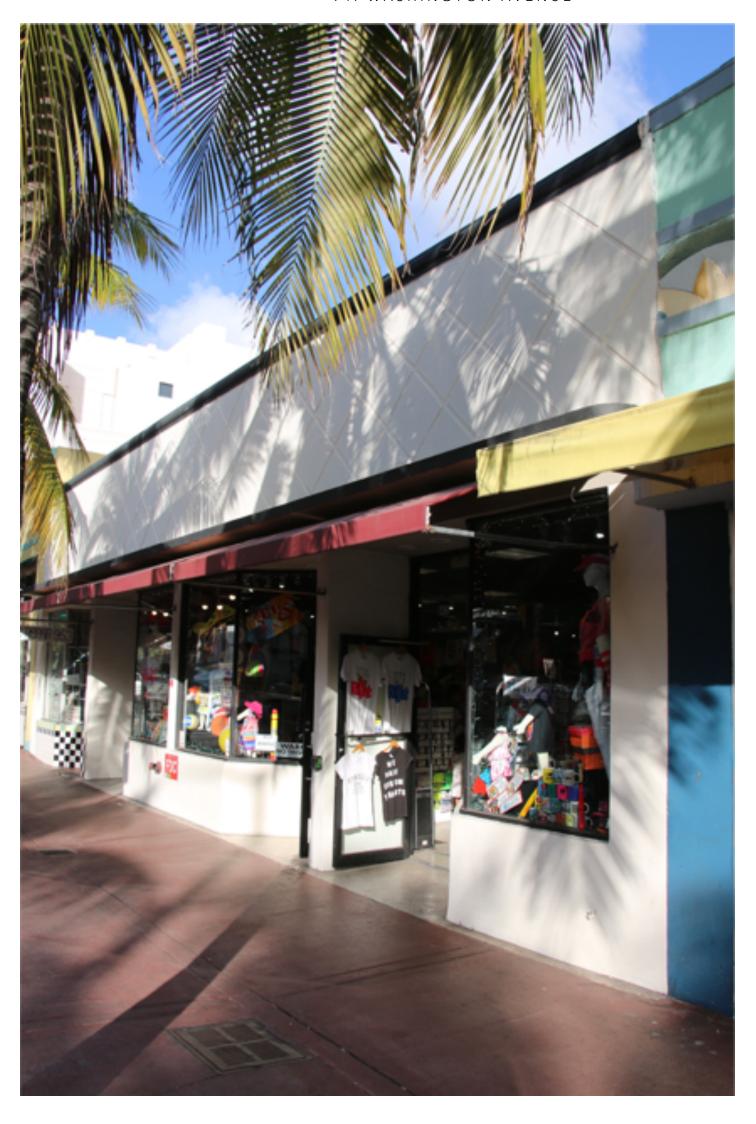

TOP PHOTO: 1971 VIEW OF 947 WASHINGTON AVENUE (4) LOWER PHOTO: 1971 VIEW OF 955 (LEFT) AND 947 WASHINGTON AVENUE (RIGHT) (4)

TOP PHOTO: 2016 VIEW OF 947 WASHINGTON AVENUE (3)

LOWER PHOTO: ORIGINAL ARCHITECTURAL ELEVATIONS (5)

This is a 1-story commercial building in the Art Deco style built in 1942. The structural system consists of stucco on concrete block. The foundations are noted on the Building Card as spread footing, Also noted is the flat roof with parapet walls. Windows are fixed aluminum replacement windows.

The diagonally scored concrete above the storefronts is shown as being original in the original architectural drawings below.

The 4" x 4" ceramic tiles at the knee-wall are not original to the building.