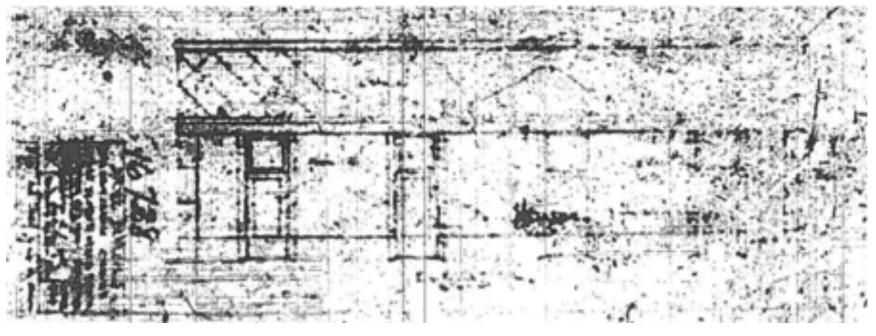

TOP PHOTO: 1971 VIEW OF 947 WASHINGTON AVENUE (4) LOWER PHOTO: 1971 VIEW OF 955 (LEFT) AND 947 WASHINGTON AVENUE (RIGHT) (4)

TOP PHOTO: 2016 VIEW OF 947 WASHINGTON AVENUE (3)

LOWER PHOTO: ORIGINAL ARCHITECTURAL ELEVATIONS (5)

The diagonally scored concrete above the storefronts is shown as being original in the original architectural drawings below.

The 4" x 4" ceramic tiles at the knee-wall are not original to the building.