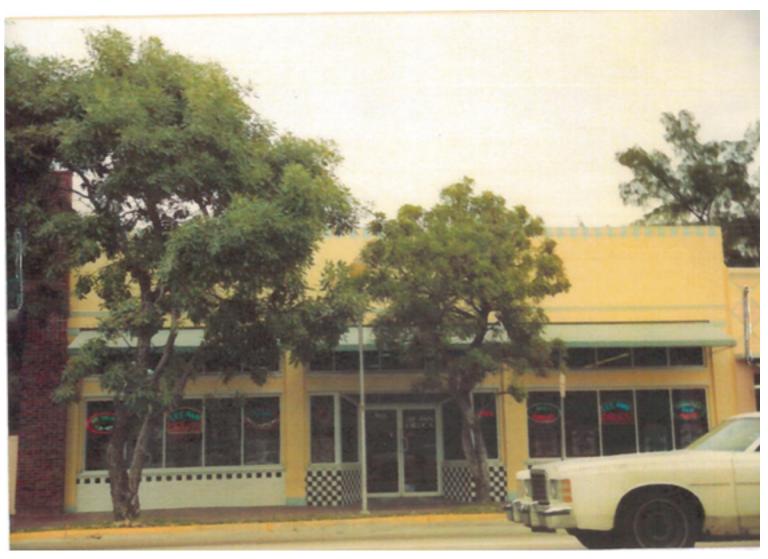

913-943 BUILDING CARD 10

ARCHITECT: KIEHNEL & ELLIOT

YEAR BUILT: 1942

DESIGNATION: HISTORIC

LEVELS: 1

FOLIO: 02-3234-008-1410 LOT SIZE: 6,500 SQUARE FEET

As illustrated in these photographs from the early 1970's it can be seen that these store fronts have undergone many transformations with over-abundant signage through the years.

TOP PHOTO: 1971 VIEW OF 947 WASHINGTON AVENUE (4) LOWER PHOTO: 1971 VIEW OF 955 (LEFT) AND 947 WASHINGTON AVENUE (RIGHT) (4)

TOP PHOTO: 2016 VIEW OF 947 WASHINGTON AVENUE (3)

LOWER PHOTO: ORIGINAL ARCHITECTURAL ELEVATIONS (5)