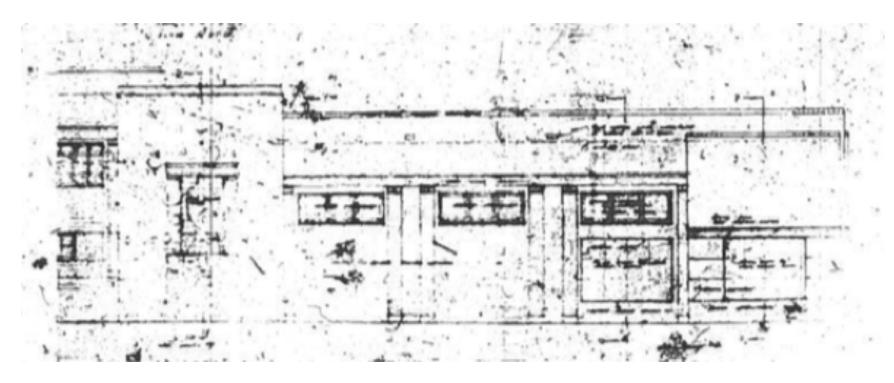

TOP PHOTO: 1971 VIEW OF 947 WASHINGTON AVENUE (4) LOWER PHOTO: 1971 VIEW OF 955 (LEFT) AND 947 WASHINGTON AVENUE (RIGHT) (4)

TOP PHOTO: 2016 VIEW OF 947 WASHINGTON AVENUE (3)

LOWER PHOTO: ORIGINAL ARCHITECTURAL ELEVATIONS (5)

The diagonally scored concrete above the storefronts is shown as being original in the original architectural drawings below.

The 4" x 4" ceramic tiles at the knee-wall are not original to the building.