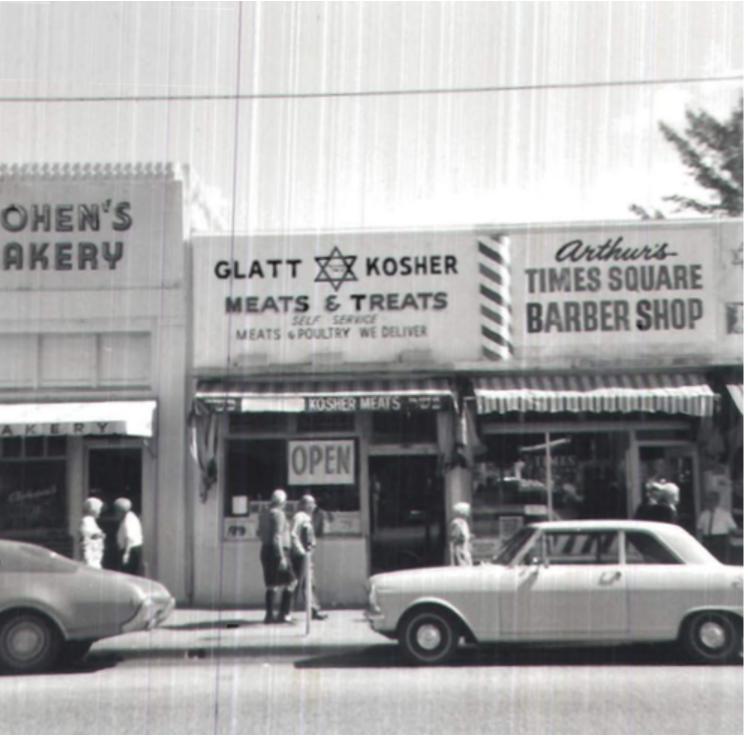

913-943 BUILDING CARD 10

ARCHITECT: KIEHNEL & ELLIOT

YEAR BUILT: 1942

DESIGNATION: HISTORIC

LEVELS: 1

FOLIO: 02-3234-008-1410 LOT SIZE: 6,500 SQUARE FEET

As illustrated in these photographs from the early 1970's it can be seen that these store fronts have undergone many transformations with over-abundant signage through the years.

TOP PHOTO: 1971 VIEW OF 947 WASHINGTON AVENUE (4) LOWER PHOTO: 1971 VIEW OF 955 (LEFT) AND 947 WASHINGTON AVENUE (RIGHT) (4)

TOP PHOTO: 2016 VIEW OF 947 WASHINGTON AVENUE (3)

LOWER PHOTO: ORIGINAL ARCHITECTURAL ELEVATIONS (5)