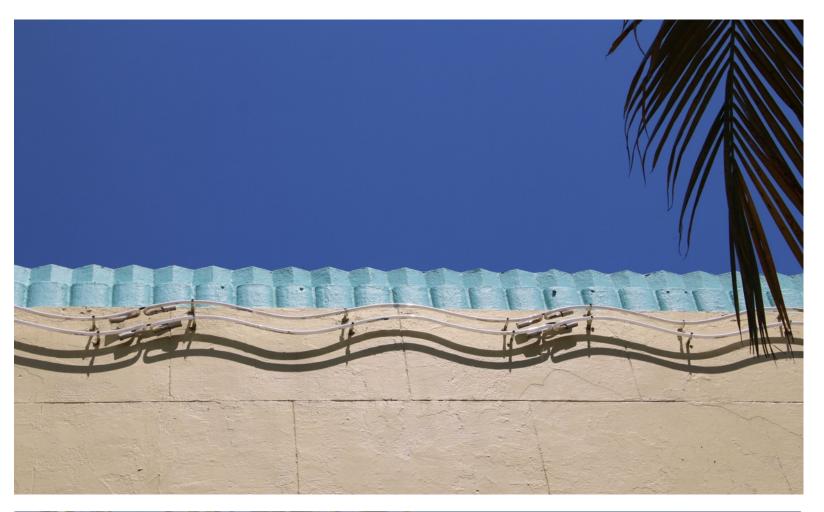

The diagonally scored concrete above the storefronts is shown as being original in the original architectural drawings below.

The 4" x 4" ceramic tiles at the knee-wall are not original to the building.