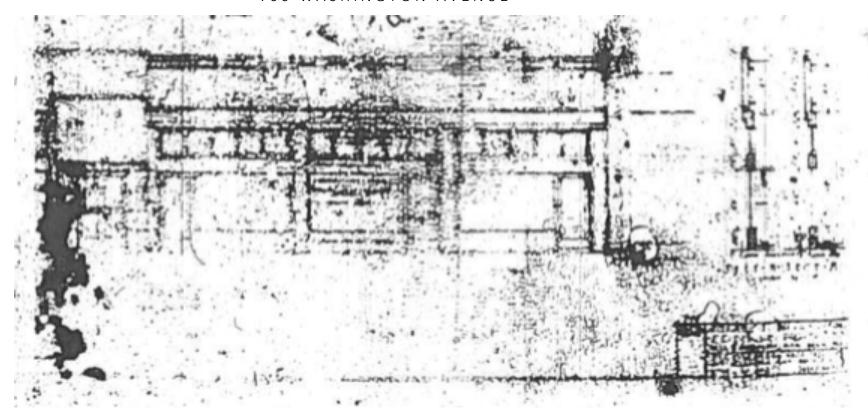

TOP PHOTO: 1971 VIEW OF 947 WASHINGTON AVENUE (4) LOWER PHOTO: 1971 VIEW OF 955 (LEFT) AND 947 WASHINGTON AVENUE (RIGHT) (4)

TOP PHOTO: 2016 VIEW OF 947 WASHINGTON AVENUE (3)

LOWER PHOTO: ORIGINAL ARCHITECTURAL ELEVATIONS (5)

The diagonally scored concrete above the storefronts is shown as being original in the original architectural drawings below.

The 4" x 4" ceramic tiles at the knee-wall are not original to the building.