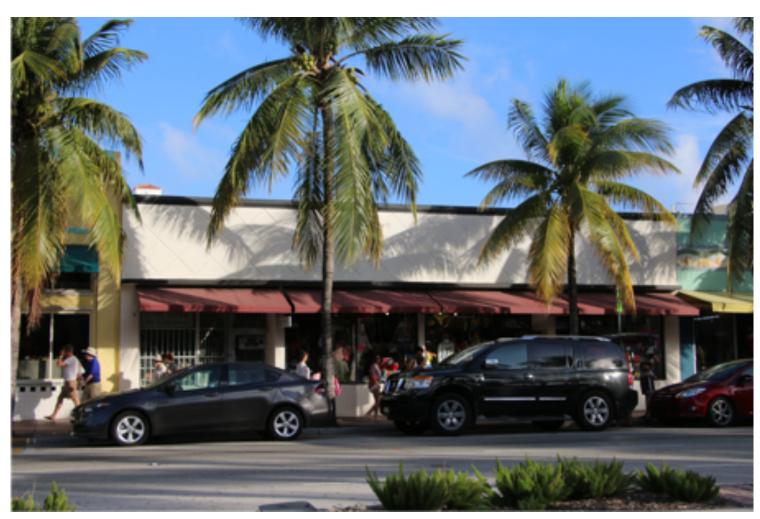

913-943 BUILDING CARD 10

ARCHITECT: KIEHNEL & ELLIOT

YEAR BUILT: 1942

DESIGNATION: HISTORIC

LEVELS: 1

FOLIO: 02-3234-008-1410 LOT SIZE: 6,500 SQUARE FEET

As illustrated in these photographs from the early 1970's it can be seen that these store fronts have undergone many transformations with over-abundant signage through the years.

TOP PHOTO: 1971 VIEW OF 947 WASHINGTON AVENUE (4) LOWER PHOTO: 1971 VIEW OF 955 (LEFT) AND 947 WASHINGTON AVENUE (RIGHT) (4)

TOP PHOTO: 2016 VIEW OF 947 WASHINGTON AVENUE (3)

LOWER PHOTO: ORIGINAL ARCHITECTURAL ELEVATIONS (5)