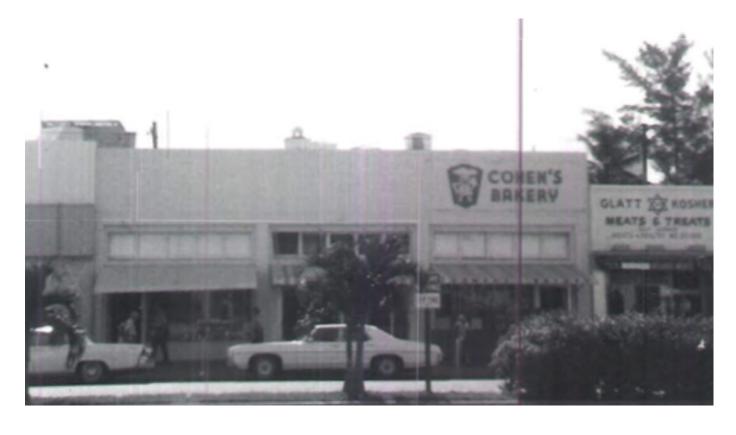

913-943 BUILDING CARD 10

ARCHITECT: KIEHNEL & ELLIOT

YEAR BUILT: 1942

DESIGNATION: HISTORIC

LEVELS: 1

FOLIO: 02-3234-008-1410 LOT SIZE: 6,500 SQUARE FEET

As illustrated in these photographs from the early 1970's it can be seen that these store fronts have undergone many transformations with over-abundant signage through the years.

TOP PHOTO: 1971 VIEW OF 947 WASHINGTON AVENUE (4) LOWER PHOTO: 1971 VIEW OF 955 (LEFT) AND 947 WASHINGTON AVENUE (RIGHT) (4)

TOP PHOTO: 2016 VIEW OF 947 WASHINGTON AVENUE (3)

LOWER PHOTO: ORIGINAL ARCHITECTURAL ELEVATIONS (5)