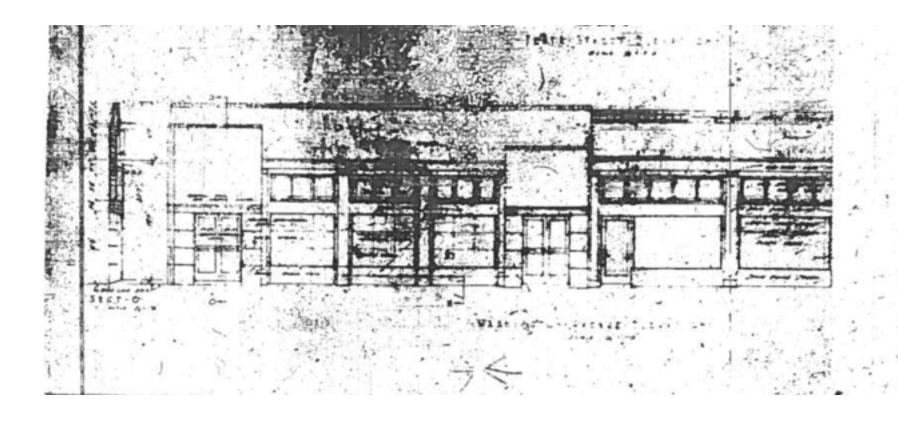

TOP PHOTO: 1971 VIEW OF 947 WASHINGTON AVENUE (4) LOWER PHOTO: 1971 VIEW OF 955 (LEFT) AND 947 WASHINGTON AVENUE (RIGHT) (4)

TOP PHOTO: 2016 VIEW OF 947 WASHINGTON AVENUE (3)

LOWER PHOTO: ORIGINAL ARCHITECTURAL ELEVATIONS (5)

The diagonally scored concrete above the storefronts is shown as being original in the original architectural drawings below.

The 4" x 4" ceramic tiles at the knee-wall are not original to the building.