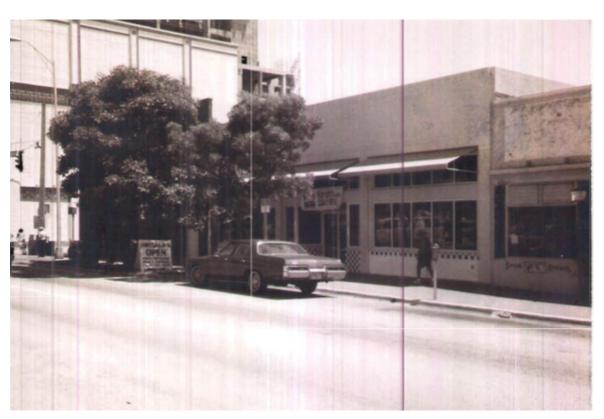

913-943 BUILDING CARD 10

ARCHITECT: KIEHNEL & ELLIOT

YEAR BUILT: 1942

DESIGNATION: HISTORIC

LEVELS: 1

FOLIO: 02-3234-008-1410 LOT SIZE: 6,500 SQUARE FEET

As illustrated in these photographs from the early 1970's it can be seen that these store fronts have undergone many transformations with over-abundant signage through the years.

TOP PHOTO: 1971 VIEW OF 947 WASHINGTON AVENUE (4) LOWER PHOTO: 1971 VIEW OF 955 (LEFT) AND 947 WASHINGTON AVENUE (RIGHT) (4)

TOP PHOTO: 2016 VIEW OF 947 WASHINGTON AVENUE (3)

LOWER PHOTO: ORIGINAL ARCHITECTURAL ELEVATIONS (5)