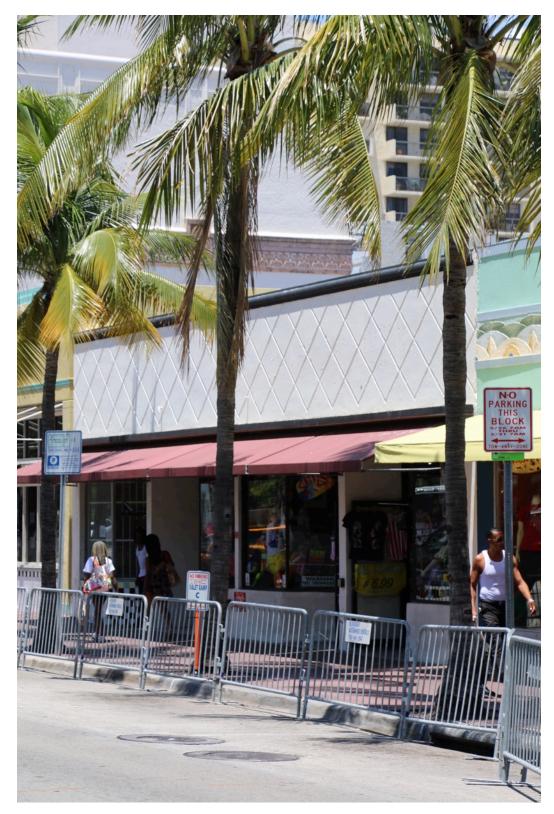

TOP PHOTO: 1971 VIEW OF 947 WASHINGTON AVENUE (4) LOWER PHOTO: 1971 VIEW OF 955 (LEFT) AND 947 WASHINGTON AVENUE (RIGHT) (4)

TOP PHOTO: 2016 VIEW OF 947 WASHINGTON AVENUE (3)

LOWER PHOTO: ORIGINAL ARCHITECTURAL ELEVATIONS (5)

This is a 1-story commercial building in the Art Deco style built in 1942. The structural system consists of stucco on concrete block. The foundations are noted on the Building Card as spread footing, Also noted is the flat roof with parapet walls. Windows are fixed aluminum replacement windows.