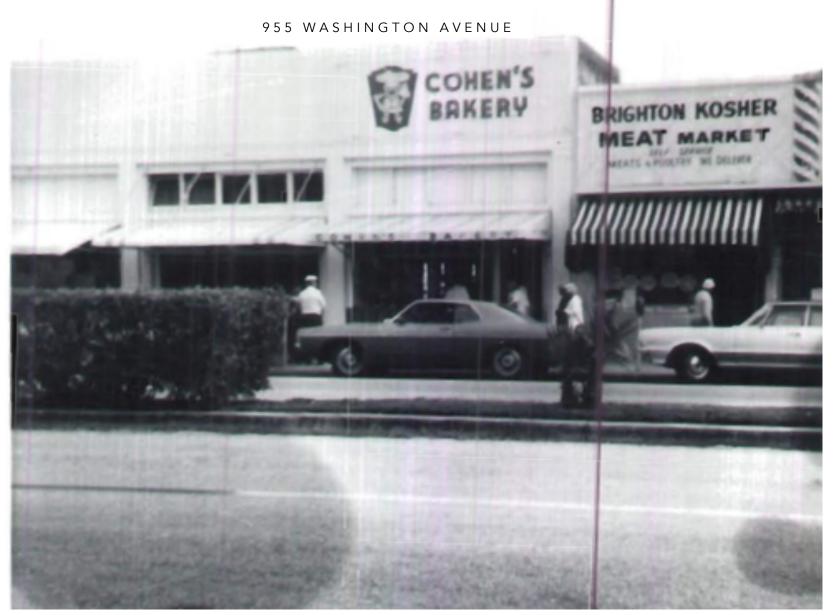

913-943 BUILDING CARD 10

ARCHITECT: KIEHNEL & ELLIOT

YEAR BUILT: 1942

DESIGNATION: HISTORIC

LEVELS: 1

FOLIO: 02-3234-008-1410 LOT SIZE: 6,500 SQUARE FEET

As illustrated in these photographs from the early 1970's it can be seen that these store fronts have undergone many transformations with over-abundant signage through the years.

TOP PHOTO: 1971 VIEW OF 947 WASHINGTON AVENUE (4) LOWER PHOTO: 1971 VIEW OF 955 (LEFT) AND 947 WASHINGTON AVENUE (RIGHT) (4)

TOP PHOTO: 2016 VIEW OF 947 WASHINGTON AVENUE (3)

LOWER PHOTO: ORIGINAL ARCHITECTURAL ELEVATIONS (5)