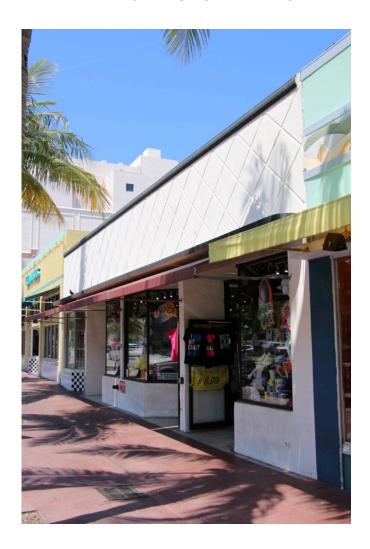

913-943 BUILDING CARD 10

ARCHITECT: KIEHNEL & ELLIOT

YEAR BUILT: 1942

DESIGNATION: HISTORIC

LEVELS: 1

FOLIO: 02-3234-008-1410 LOT SIZE: 6,500 SQUARE FEET

As illustrated in these photographs from the early 1970's it can be seen that these store fronts have undergone many transformations with over-abundant signage through the years.

TOP PHOTO: 1971 VIEW OF 947 WASHINGTON AVENUE (4) LOWER PHOTO: 1971 VIEW OF 955 (LEFT) AND 947 WASHINGTON AVENUE (RIGHT) (4)

TOP PHOTO: 2016 VIEW OF 947 WASHINGTON AVENUE (3)

LOWER PHOTO: ORIGINAL ARCHITECTURAL ELEVATIONS (5)