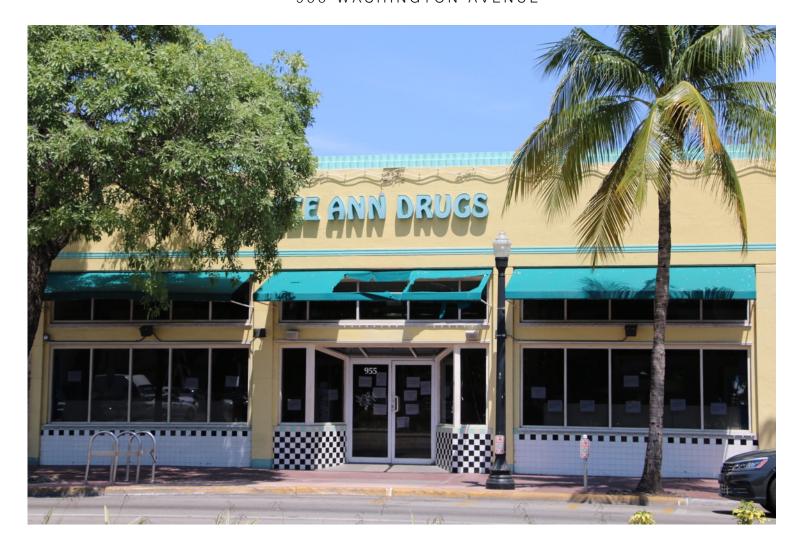

913-943 BUILDING CARD 10

ARCHITECT: KIEHNEL & ELLIOT

YEAR BUILT: 1942

DESIGNATION: HISTORIC

LEVELS: 1

FOLIO: 02-3234-008-1410 LOT SIZE: 6,500 SQUARE FEET

As illustrated in these photographs from the early 1970's it can be seen that these store fronts have undergone many transformations with over-abundant signage through the years.

TOP PHOTO: 1971 VIEW OF 947 WASHINGTON AVENUE (4) LOWER PHOTO: 1971 VIEW OF 955 (LEFT) AND 947 WASHINGTON AVENUE (RIGHT) (4)

TOP PHOTO: 2016 VIEW OF 947 WASHINGTON AVENUE (3)

LOWER PHOTO: ORIGINAL ARCHITECTURAL ELEVATIONS (5)