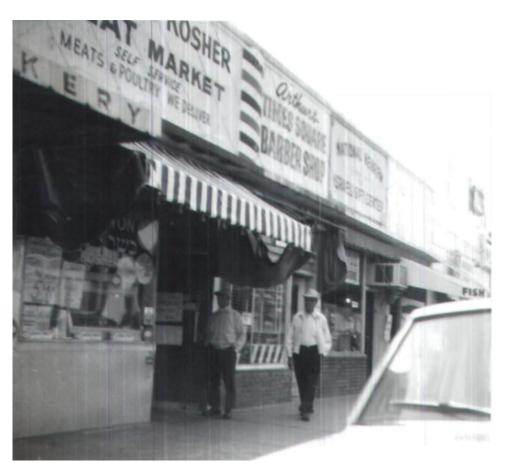

913-943 BUILDING CARD 10

ARCHITECT: KIEHNEL & ELLIOT

YEAR BUILT: 1942

DESIGNATION: HISTORIC

LEVELS: 1

FOLIO: 02-3234-008-1410 LOT SIZE: 6,500 SQUARE FEET

As illustrated in these photographs from the early 1970's it can be seen that these store fronts have undergone many transformations with over-abundant signage through the years.

TOP PHOTO: 1971 VIEW OF 947 WASHINGTON AVENUE (4) LOWER PHOTO: 1971 VIEW OF 955 (LEFT) AND 947 WASHINGTON AVENUE (RIGHT) (4)

TOP PHOTO: 2016 VIEW OF 947 WASHINGTON AVENUE (3)

LOWER PHOTO: ORIGINAL ARCHITECTURAL ELEVATIONS (5)