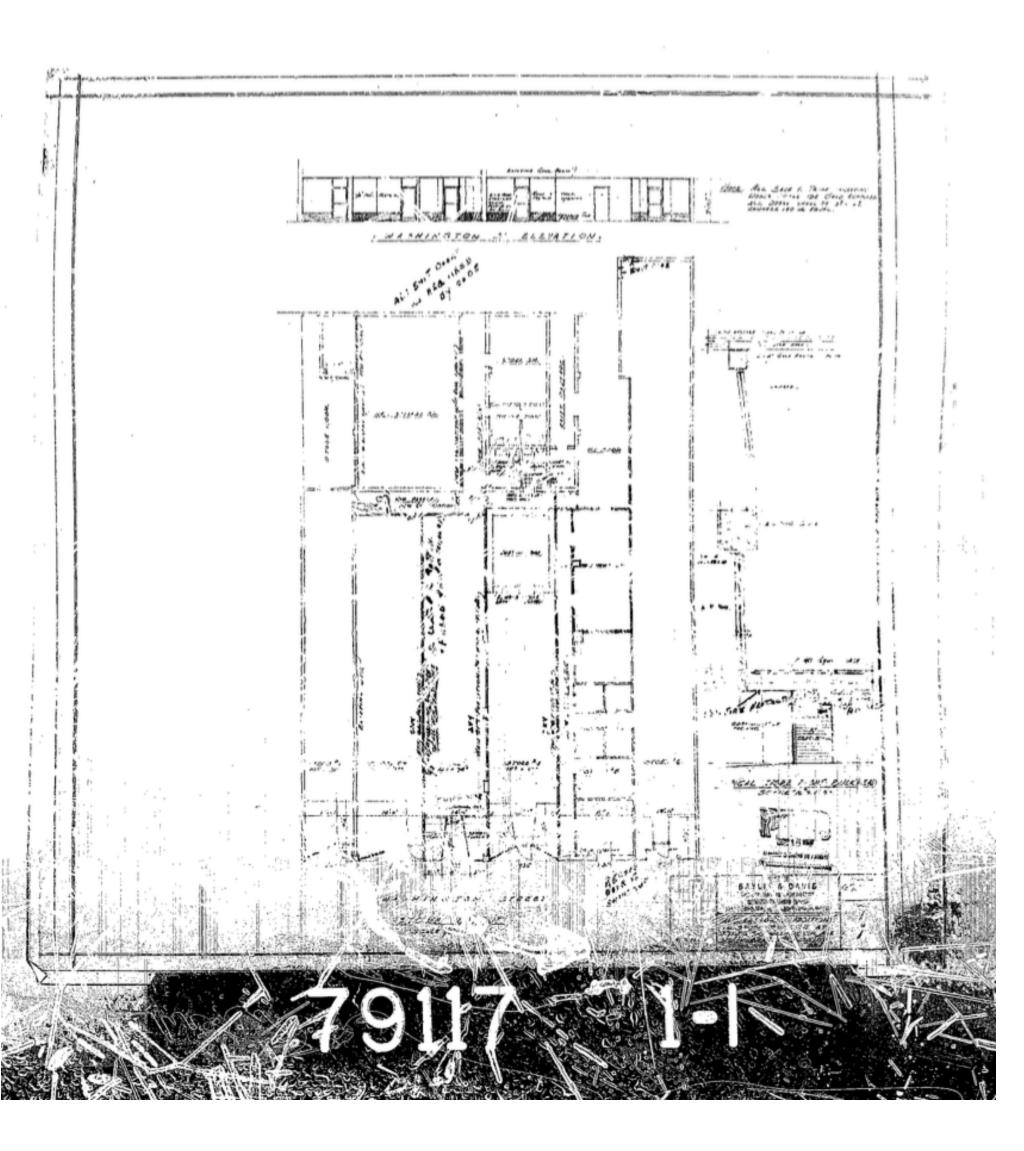

913-943 BUILDING CARD 10

ARCHITECT: KIEHNEL & ELLIOT

YEAR BUILT: 1942

DESIGNATION: HISTORIC

LEVELS: 1

FOLIO: 02-3234-008-1410 LOT SIZE: 6,500 SQUARE FEET

As illustrated in these photographs from the early 1970's it can be seen that these store fronts have undergone many transformations with over-abundant signage through the years.

TOP PHOTO: 1971 VIEW OF 947 WASHINGTON AVENUE (4) LOWER PHOTO: 1971 VIEW OF 955 (LEFT) AND 947 WASHINGTON AVENUE (RIGHT) (4)

TOP PHOTO: 2016 VIEW OF 947 WASHINGTON AVENUE (3)

LOWER PHOTO: ORIGINAL ARCHITECTURAL ELEVATIONS (5)

The diagonally scored concrete above the storefronts is shown as being original in the original architectural drawings below.

The 4" x 4" ceramic tiles at the knee-wall are not original to the building.