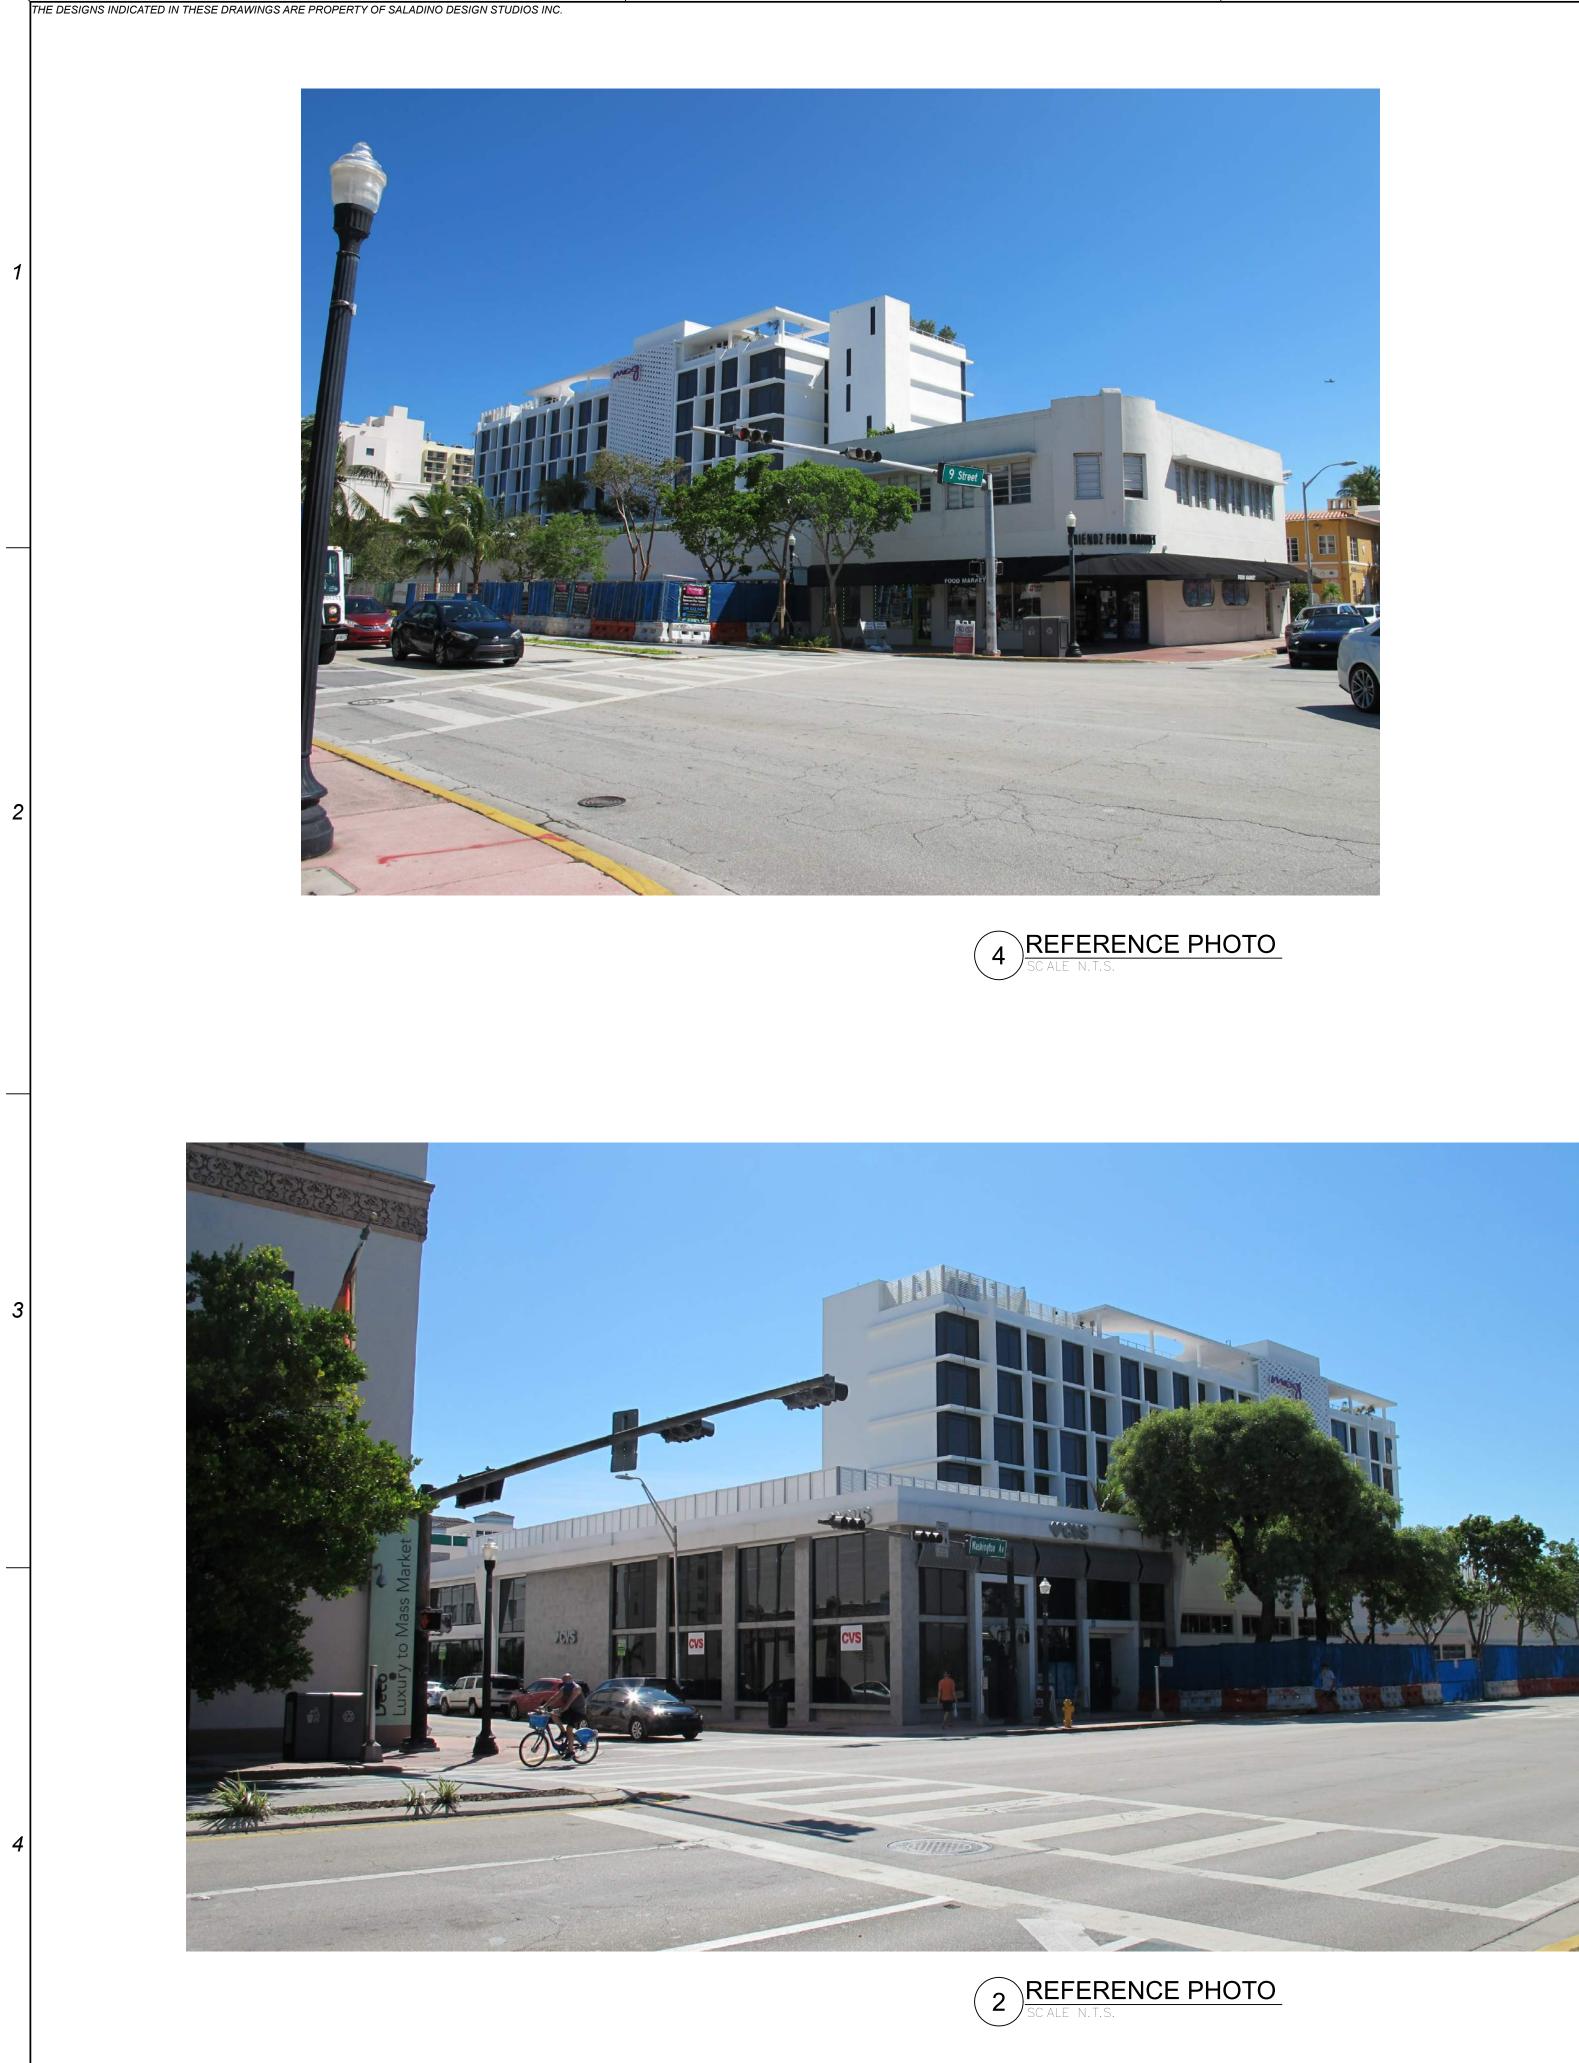

ROOF TRELLIS 3D RENDERING WEST FLEVATION 3D RENDERIN

Ε

D

С

4 REFERENCE PHOTO

Ε

2 REFERENCE PHOTO SCALE N.T.S.

D