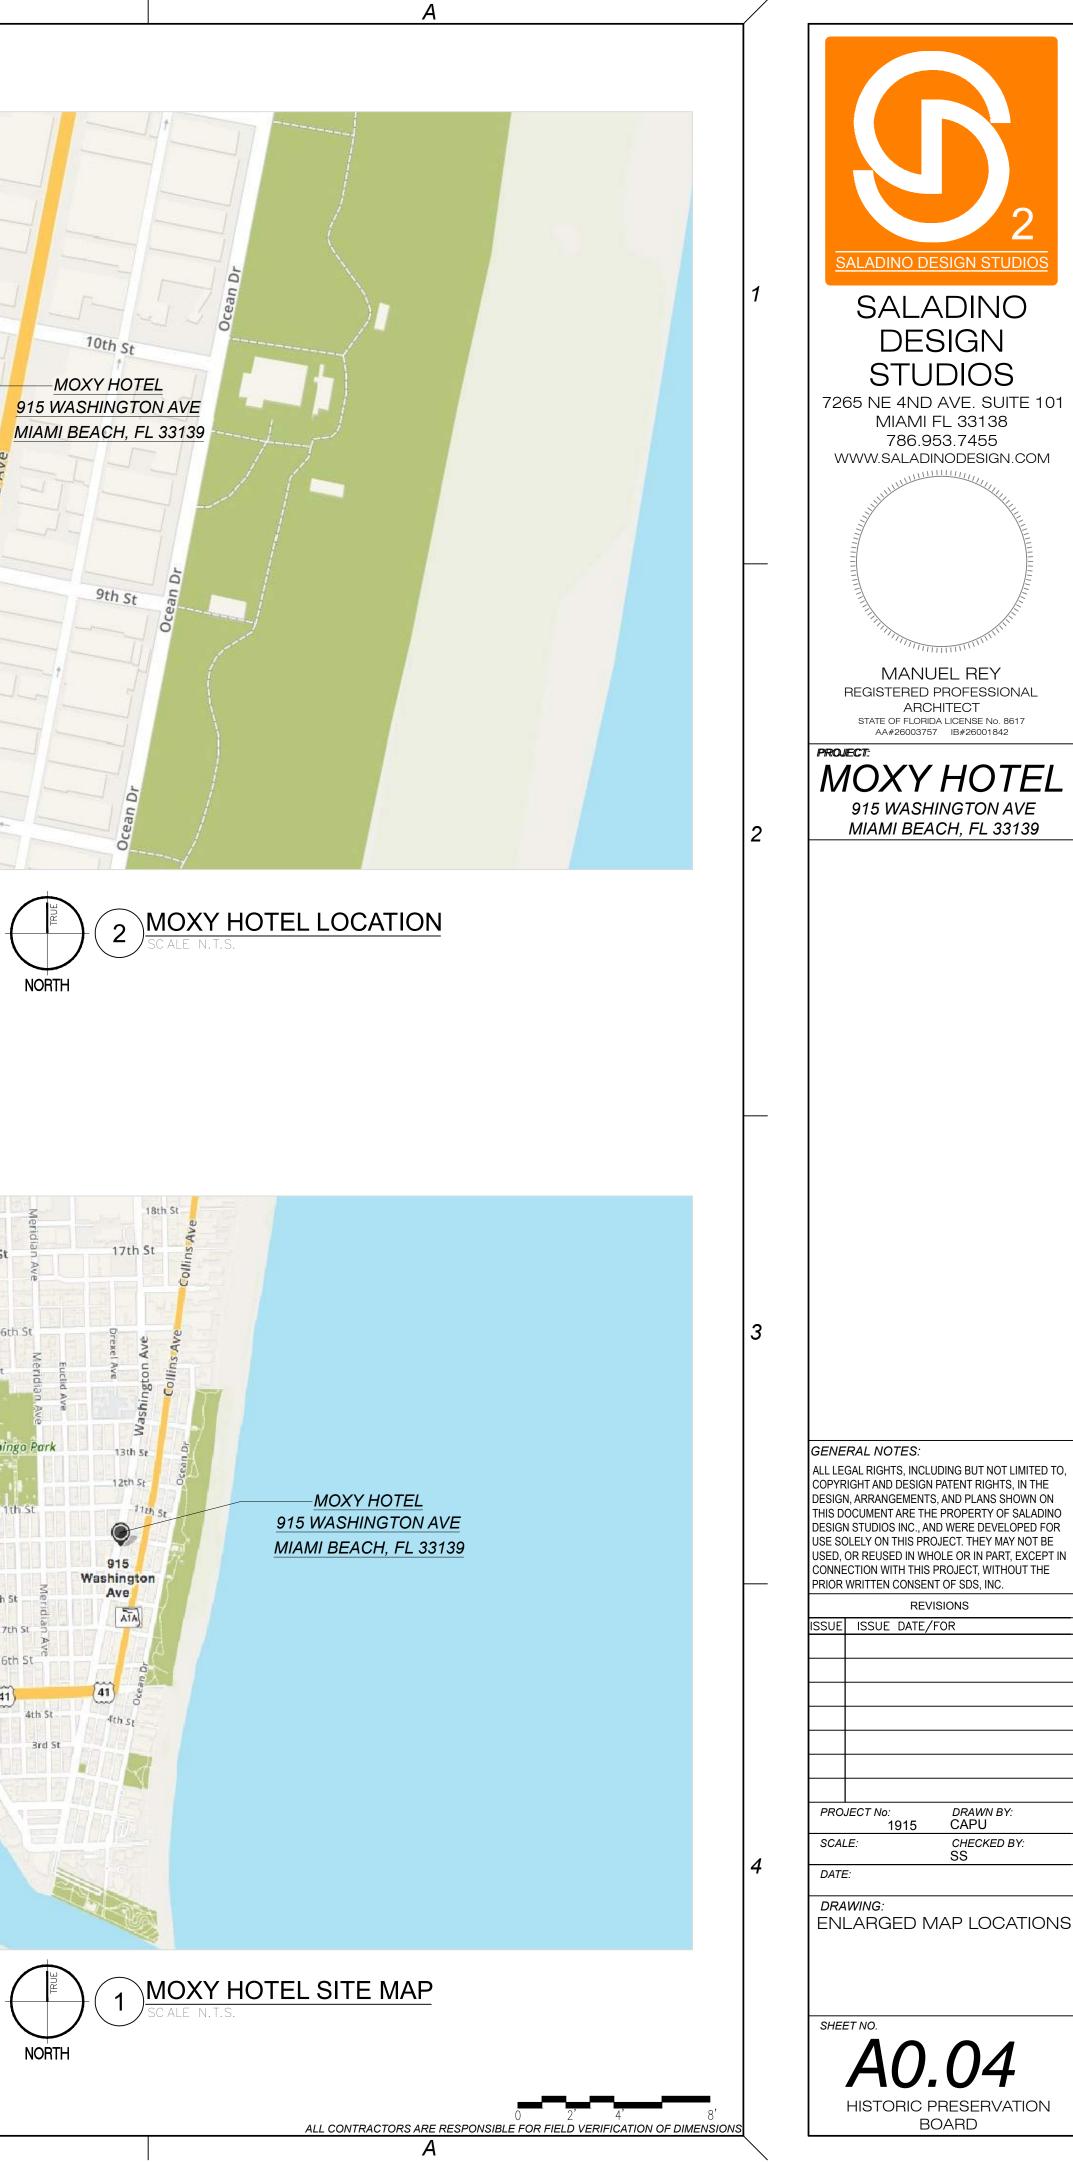

## DRAWING INDEX

HISTORIC PRESERVATION BOARD VER PROJECT INFORMATION 01A ROOF TERRACE SITE PLAN, ZONING INFORMATION .01B ROOF TERRACE FLOOR PLAN 2 SURVEY .03 WEST BLDG ELEVATION .04 ENLARGED MAP LOCATIONS 05 BLDG SITE PHOTOS 06 SURROUNDING BLDG SITE PHOTO 7 ENLARGED ROOF TRELLIS PLAN & RCF 08 ENLARGED ROOF TRELLIS WEST ELEVATION ROOF TRELLIS STREET POINT OF VIEW ROOF TERRACE LANDSCAPE PLAN