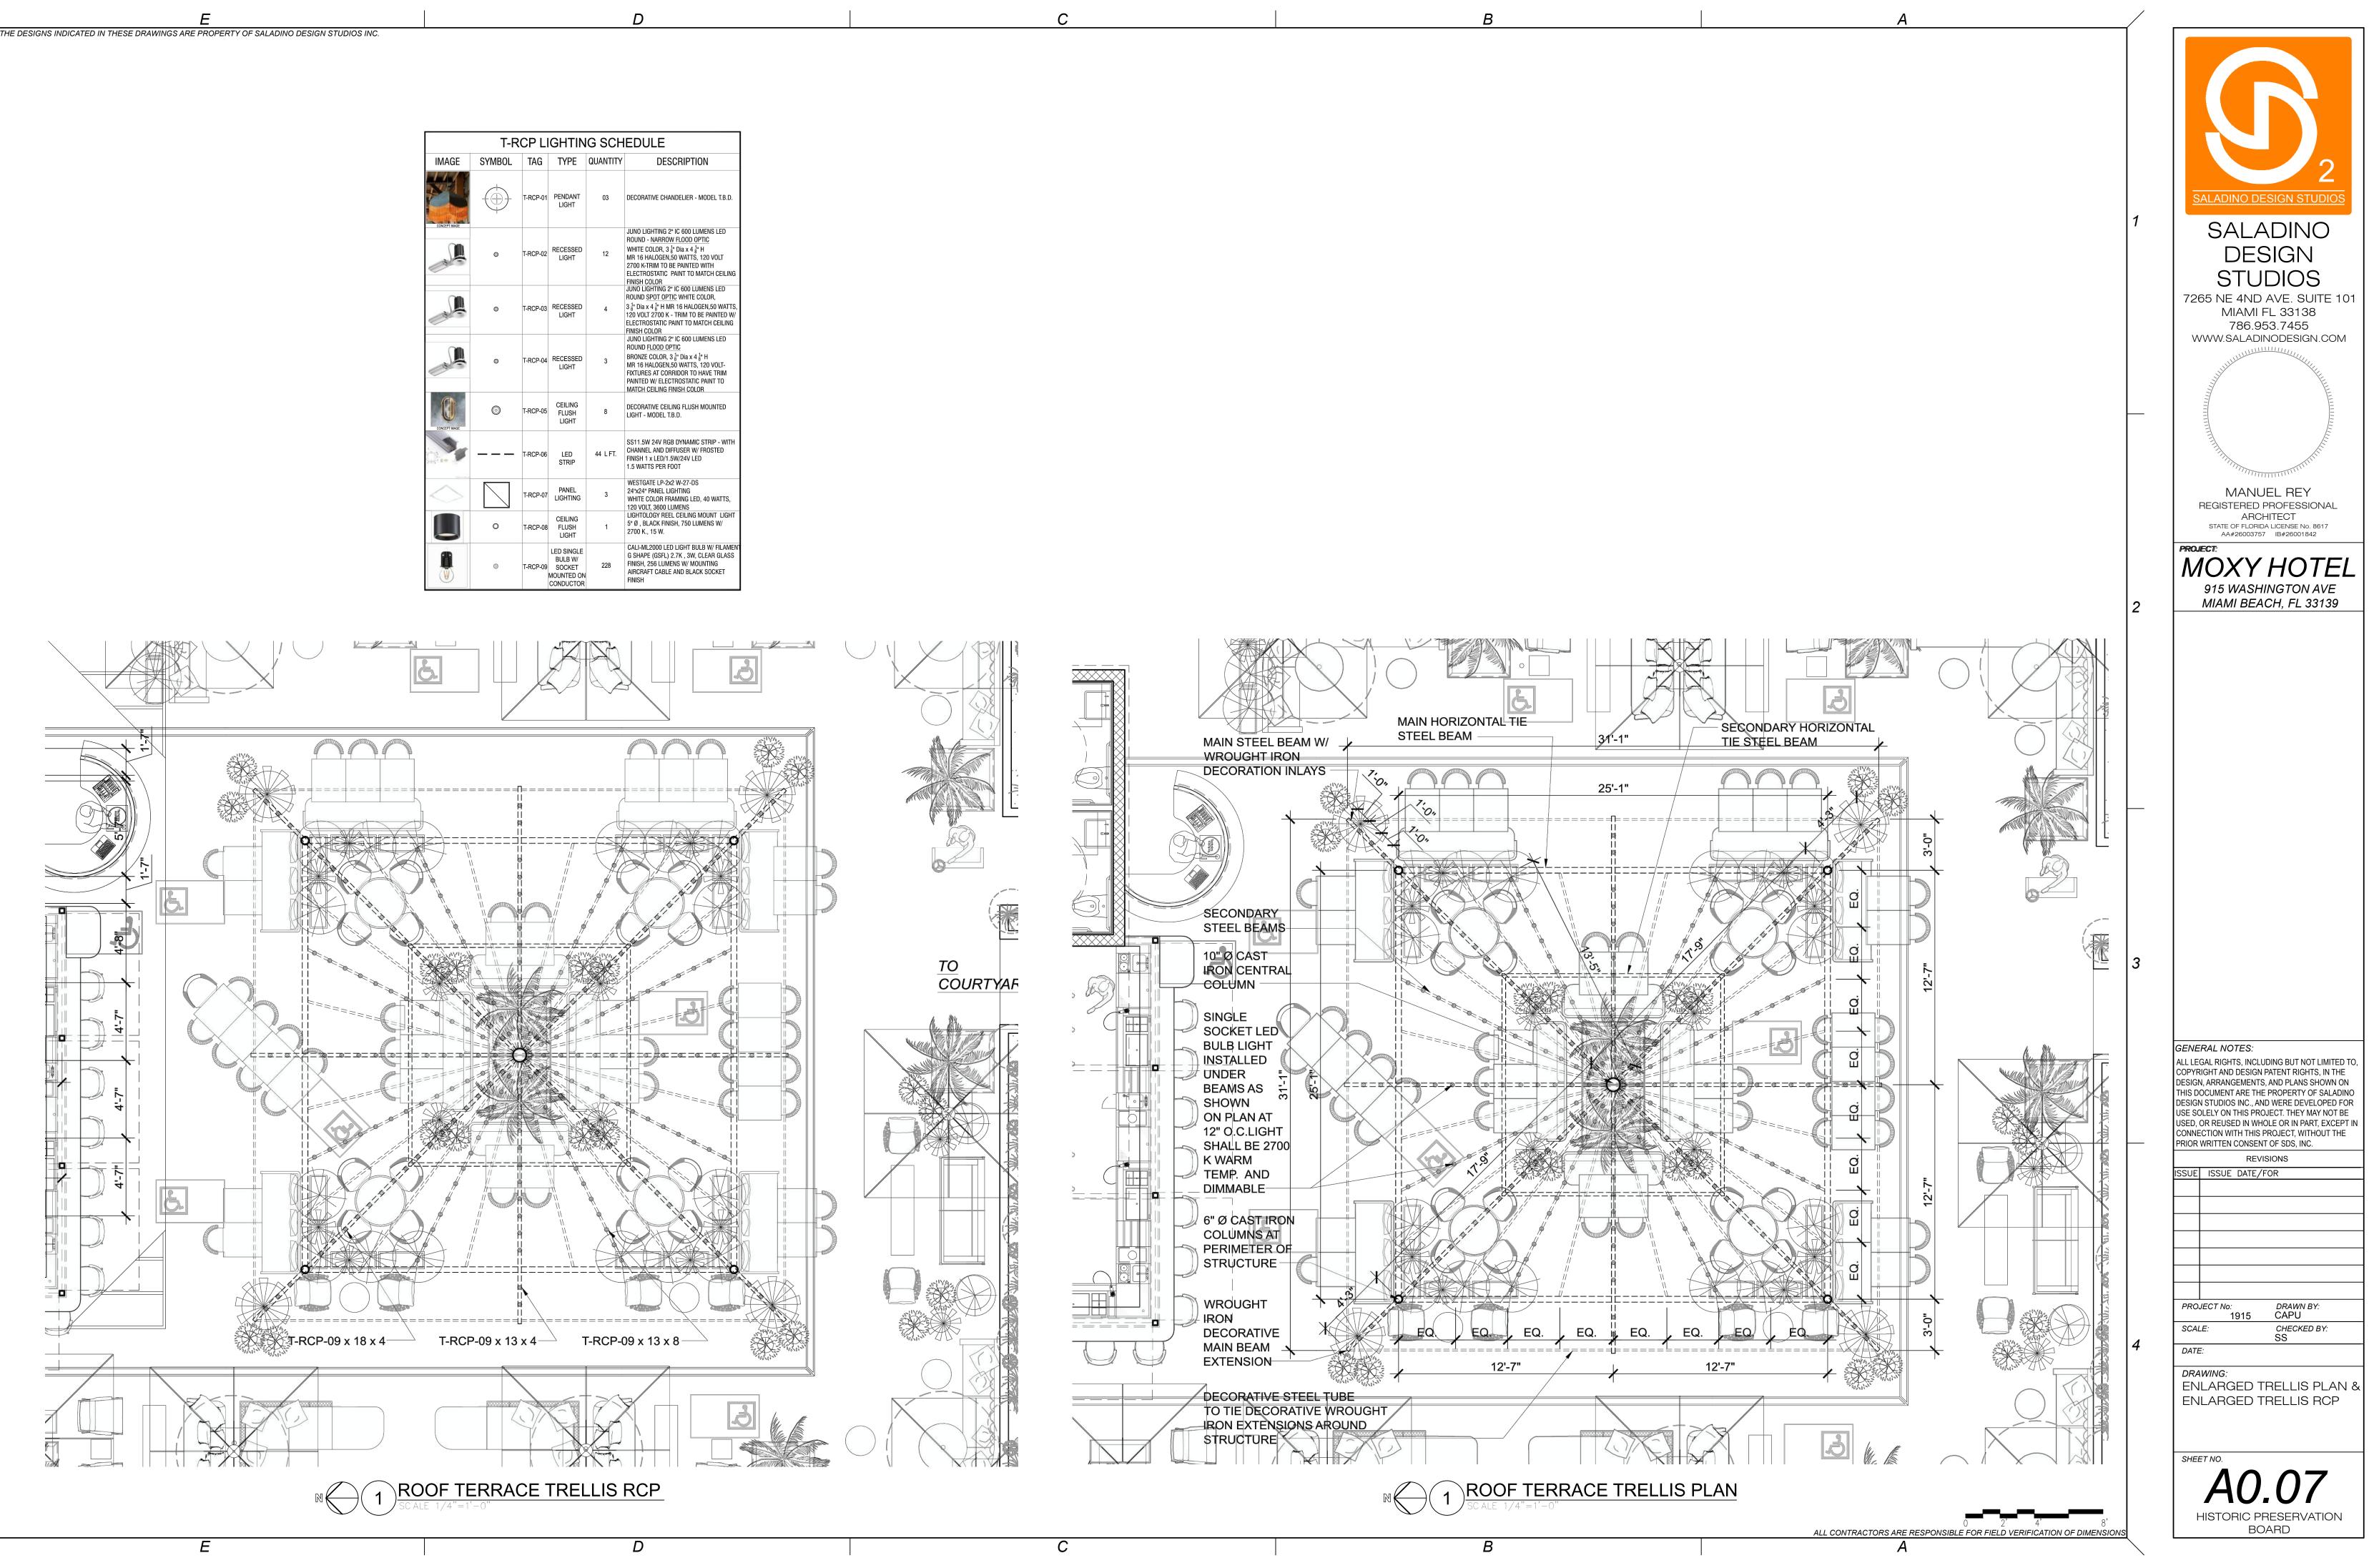

|               | T-RCP LIGHTING SCHEDULE |          |                                                            |          |                                                                                                                                                                                                                                                                                                |  |  |  |  |
|---------------|-------------------------|----------|------------------------------------------------------------|----------|------------------------------------------------------------------------------------------------------------------------------------------------------------------------------------------------------------------------------------------------------------------------------------------------|--|--|--|--|
| IMAGE         | SYMBOL                  | TAG      | TYPE                                                       | QUANTITY | DESCRIPTION                                                                                                                                                                                                                                                                                    |  |  |  |  |
| CONCEPT MAGE  |                         | T-RCP-01 | PENDANT<br>LIGHT                                           | 03       | DECORATIVE CHANDELIER - MODEL T.B.D.                                                                                                                                                                                                                                                           |  |  |  |  |
|               | ۵                       | T-RCP-02 | RECESSED<br>LIGHT                                          | 12       | JUNO LIGHTING 2" IC 600 LUMENS LED<br>ROUND - NARROW FLOOD OPTIC<br>WHITE COLOR, 3 <sup>1</sup> / <sub>8</sub> " Dia x 4 <sup>1</sup> / <sub>8</sub> " H<br>MR 16 HALOGEN,50 WATTS, 120 VOLT<br>2700 K-TRIM TO BE PAINTED WITH<br>ELECTROSTATIC PAINT TO MATCH CEILING<br>FINISH COLOR         |  |  |  |  |
|               | ٥                       | T-RCP-03 | RECESSED<br>LIGHT                                          | 4        | JUNO LIGHTING 2" IC 600 LUMENS LED<br>ROUND <u>SPOT OPTIC</u> WHITE COLOR,<br>3 $\frac{1}{8}$ " Dia x 4 $\frac{1}{8}$ " H MR 16 HALOGEN,50 WATTS,<br>120 VOLT 2700 K - TRIM TO BE PAINTED W/<br>ELECTROSTATIC PAINT TO MATCH CEILING<br>FINISH COLOR                                           |  |  |  |  |
|               | ۵                       | T-RCP-04 | RECESSED<br>LIGHT                                          | 3        | JUNO LIGHTING 2" IC 600 LUMENS LED<br>ROUND FLOOD OPTIC<br>BRONZE COLOR, 3 <sup>1</sup> / <sub>8</sub> " Dia x 4 <sup>1</sup> / <sub>8</sub> " H<br>MR 16 HALOGEN, 50 WATTS, 120 VOLT-<br>FIXTURES AT CORRIDOR TO HAVE TRIM<br>PAINTED W/ ELECTROSTATIC PAINT TO<br>MATCH CEILING FINISH COLOR |  |  |  |  |
| CONCEPT IMAGE | O                       | T-RCP-05 | CEILING<br>FLUSH<br>LIGHT                                  | 8        | DECORATIVE CEILING FLUSH MOUNTED<br>LIGHT - MODEL T.B.D.                                                                                                                                                                                                                                       |  |  |  |  |
|               |                         | T-RCP-06 | LED<br>STRIP                                               | 44 L FT. | SS11.5W 24V RGB DYNAMIC STRIP - WITH<br>CHANNEL AND DIFFUSER W/ FROSTED<br>FINISH 1 x LED/1.5W/24V LED<br>1.5 WATTS PER FOOT                                                                                                                                                                   |  |  |  |  |
| $\bigcirc$    |                         | T-RCP-07 | PANEL<br>LIGHTING                                          | 3        | WESTGATE LP-2x2 W-27-DS<br>24"x24" PANEL LIGHTING<br>WHITE COLOR FRAMING LED, 40 WATTS,<br>120 VOLT, 3600 LUMENS                                                                                                                                                                               |  |  |  |  |
|               | 0                       | T-RCP-08 | CEILING<br>FLUSH<br>LIGHT                                  | 1        | LIGHTOLOGY REEL CEILING MOUNT LIGHT<br>5" Ø , BLACK FINISH, 750 LUMENS W/<br>2700 K., 15 W.                                                                                                                                                                                                    |  |  |  |  |
|               | 0                       | T-RCP-09 | LED SINGLE<br>BULB W/<br>SOCKET<br>MOUNTED ON<br>CONDUCTOR | 228      | CALI-ML2000 LED LIGHT BULB W/ FILAMEN<br>G SHAPE (GSFL) 2.7K , 3W, CLEAR GLASS<br>FINISH, 256 LUMENS W/ MOUNTING<br>AIRCRAFT CABLE AND BLACK SOCKET<br>FINISH                                                                                                                                  |  |  |  |  |