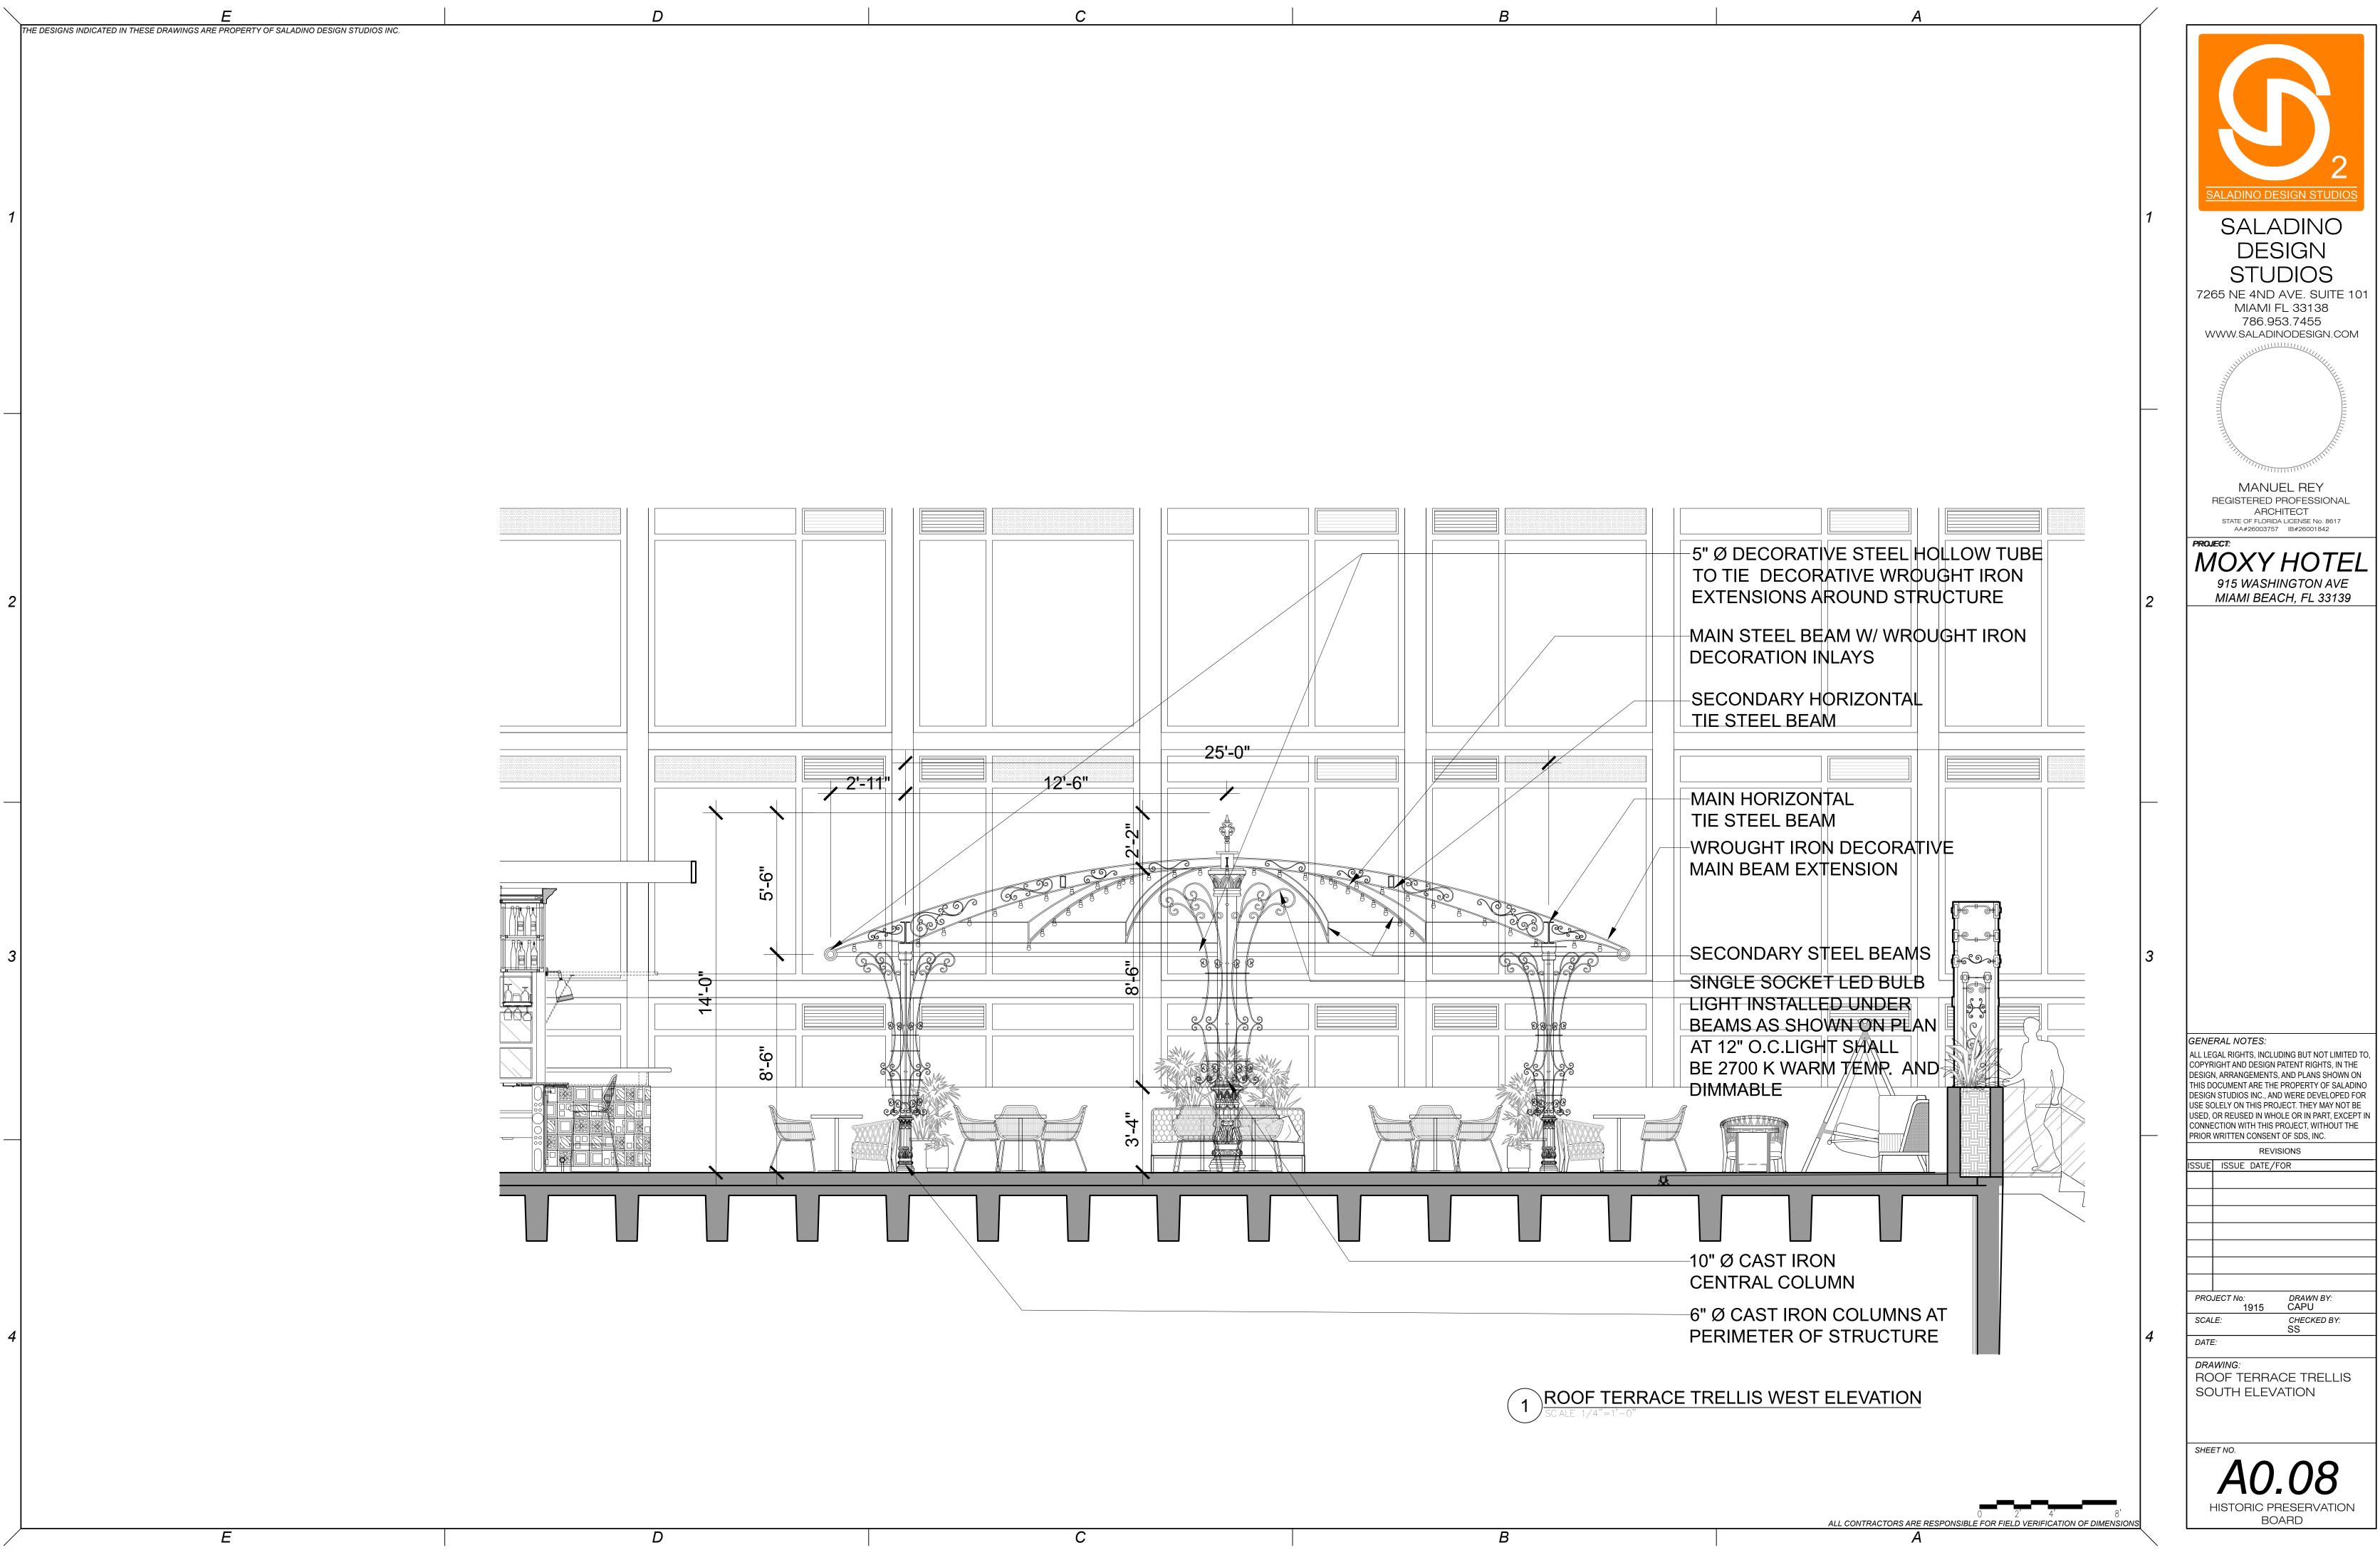

|               | T-RCP LIGHTING SCHEDULE |          |                                                            |          |                                                                                                                                                                                                                                                                                                |  |  |  |  |
|---------------|-------------------------|----------|------------------------------------------------------------|----------|------------------------------------------------------------------------------------------------------------------------------------------------------------------------------------------------------------------------------------------------------------------------------------------------|--|--|--|--|
| IMAGE         | SYMBOL                  | TAG      | TYPE                                                       | QUANTITY | DESCRIPTION                                                                                                                                                                                                                                                                                    |  |  |  |  |
| CONCEPT MAGE  |                         | T-RCP-01 | PENDANT<br>LIGHT                                           | 03       | DECORATIVE CHANDELIER - MODEL T.B.D.                                                                                                                                                                                                                                                           |  |  |  |  |
|               | ۵                       | T-RCP-02 | RECESSED<br>LIGHT                                          | 12       | JUNO LIGHTING 2" IC 600 LUMENS LED<br>ROUND - NARROW FLOOD OPTIC<br>WHITE COLOR, 3 <sup>1</sup> / <sub>8</sub> " Dia x 4 <sup>1</sup> / <sub>8</sub> " H<br>MR 16 HALOGEN,50 WATTS, 120 VOLT<br>2700 K-TRIM TO BE PAINTED WITH<br>ELECTROSTATIC PAINT TO MATCH CEILING<br>FINISH COLOR         |  |  |  |  |
|               | ٥                       | T-RCP-03 | RECESSED<br>LIGHT                                          | 4        | JUNO LIGHTING 2" IC 600 LUMENS LED<br>ROUND <u>SPOT OPTIC</u> WHITE COLOR,<br>3 $\frac{1}{8}$ " Dia x 4 $\frac{1}{8}$ " H MR 16 HALOGEN,50 WATTS,<br>120 VOLT 2700 K - TRIM TO BE PAINTED W/<br>ELECTROSTATIC PAINT TO MATCH CEILING<br>FINISH COLOR                                           |  |  |  |  |
|               | ۵                       | T-RCP-04 | RECESSED<br>LIGHT                                          | 3        | JUNO LIGHTING 2" IC 600 LUMENS LED<br>ROUND FLOOD OPTIC<br>BRONZE COLOR, 3 <sup>1</sup> / <sub>8</sub> " Dia x 4 <sup>1</sup> / <sub>8</sub> " H<br>MR 16 HALOGEN, 50 WATTS, 120 VOLT-<br>FIXTURES AT CORRIDOR TO HAVE TRIM<br>PAINTED W/ ELECTROSTATIC PAINT TO<br>MATCH CEILING FINISH COLOR |  |  |  |  |
| CONCEPT IMAGE | O                       | T-RCP-05 | CEILING<br>FLUSH<br>LIGHT                                  | 8        | DECORATIVE CEILING FLUSH MOUNTED<br>LIGHT - MODEL T.B.D.                                                                                                                                                                                                                                       |  |  |  |  |
|               |                         | T-RCP-06 | LED<br>STRIP                                               | 44 L FT. | SS11.5W 24V RGB DYNAMIC STRIP - WITH<br>CHANNEL AND DIFFUSER W/ FROSTED<br>FINISH 1 x LED/1.5W/24V LED<br>1.5 WATTS PER FOOT                                                                                                                                                                   |  |  |  |  |
| $\bigcirc$    |                         | T-RCP-07 | PANEL<br>LIGHTING                                          | 3        | WESTGATE LP-2x2 W-27-DS<br>24"x24" PANEL LIGHTING<br>WHITE COLOR FRAMING LED, 40 WATTS,<br>120 VOLT, 3600 LUMENS                                                                                                                                                                               |  |  |  |  |
|               | 0                       | T-RCP-08 | CEILING<br>FLUSH<br>LIGHT                                  | 1        | LIGHTOLOGY REEL CEILING MOUNT LIGHT<br>5" Ø , BLACK FINISH, 750 LUMENS W/<br>2700 K., 15 W.                                                                                                                                                                                                    |  |  |  |  |
|               | 0                       | T-RCP-09 | LED SINGLE<br>BULB W/<br>SOCKET<br>MOUNTED ON<br>CONDUCTOR | 228      | CALI-ML2000 LED LIGHT BULB W/ FILAMEN<br>G SHAPE (GSFL) 2.7K , 3W, CLEAR GLASS<br>FINISH, 256 LUMENS W/ MOUNTING<br>AIRCRAFT CABLE AND BLACK SOCKET<br>FINISH                                                                                                                                  |  |  |  |  |