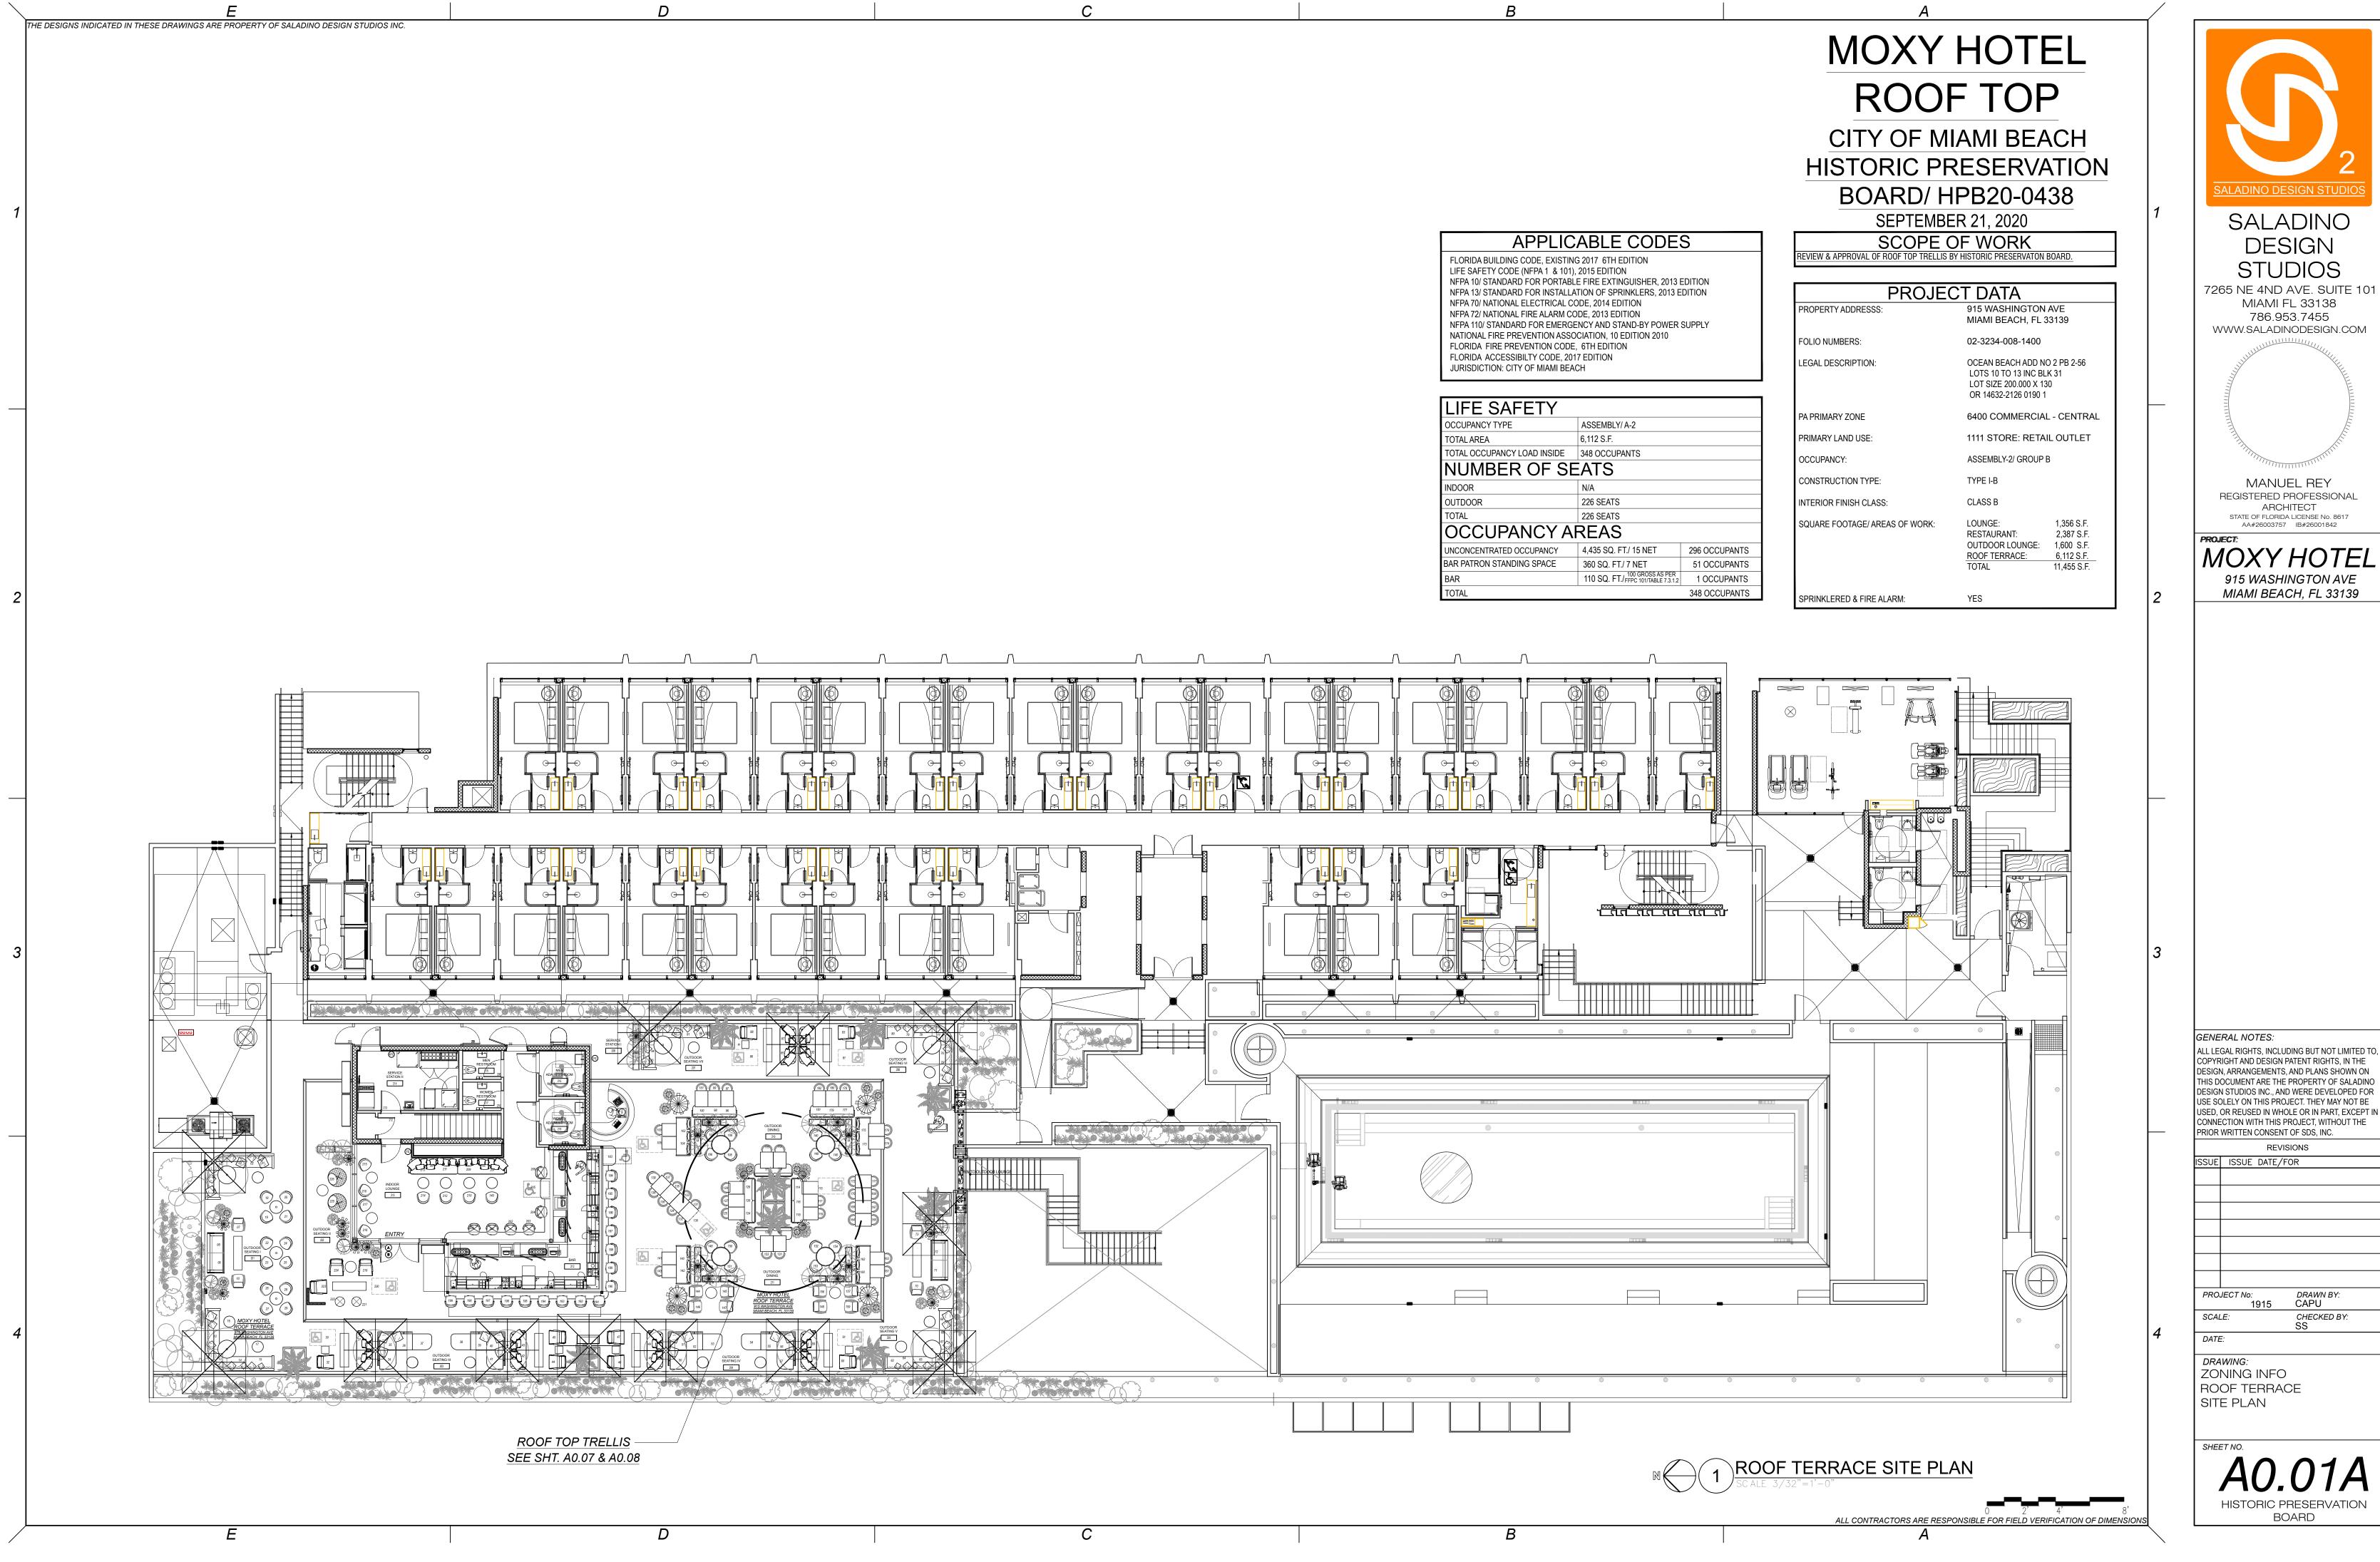

## DRAWING INDEX

HISTORIC PRESERVATION BOARD VER PROJECT INFORMATION 01A ROOF TERRACE SITE PLAN, ZONING INFORMATION .01B ROOF TERRACE FLOOR PLAN 2 SURVEY .03 WEST BLDG ELEVATION .04 ENLARGED MAP LOCATIONS 05 BLDG SITE PHOTOS 06 SURROUNDING BLDG SITE PHOTO 7 ENLARGED ROOF TRELLIS PLAN & RCF 08 ENLARGED ROOF TRELLIS WEST ELEVATION ROOF TRELLIS STREET POINT OF VIEW ROOF TERRACE LANDSCAPE PLAN