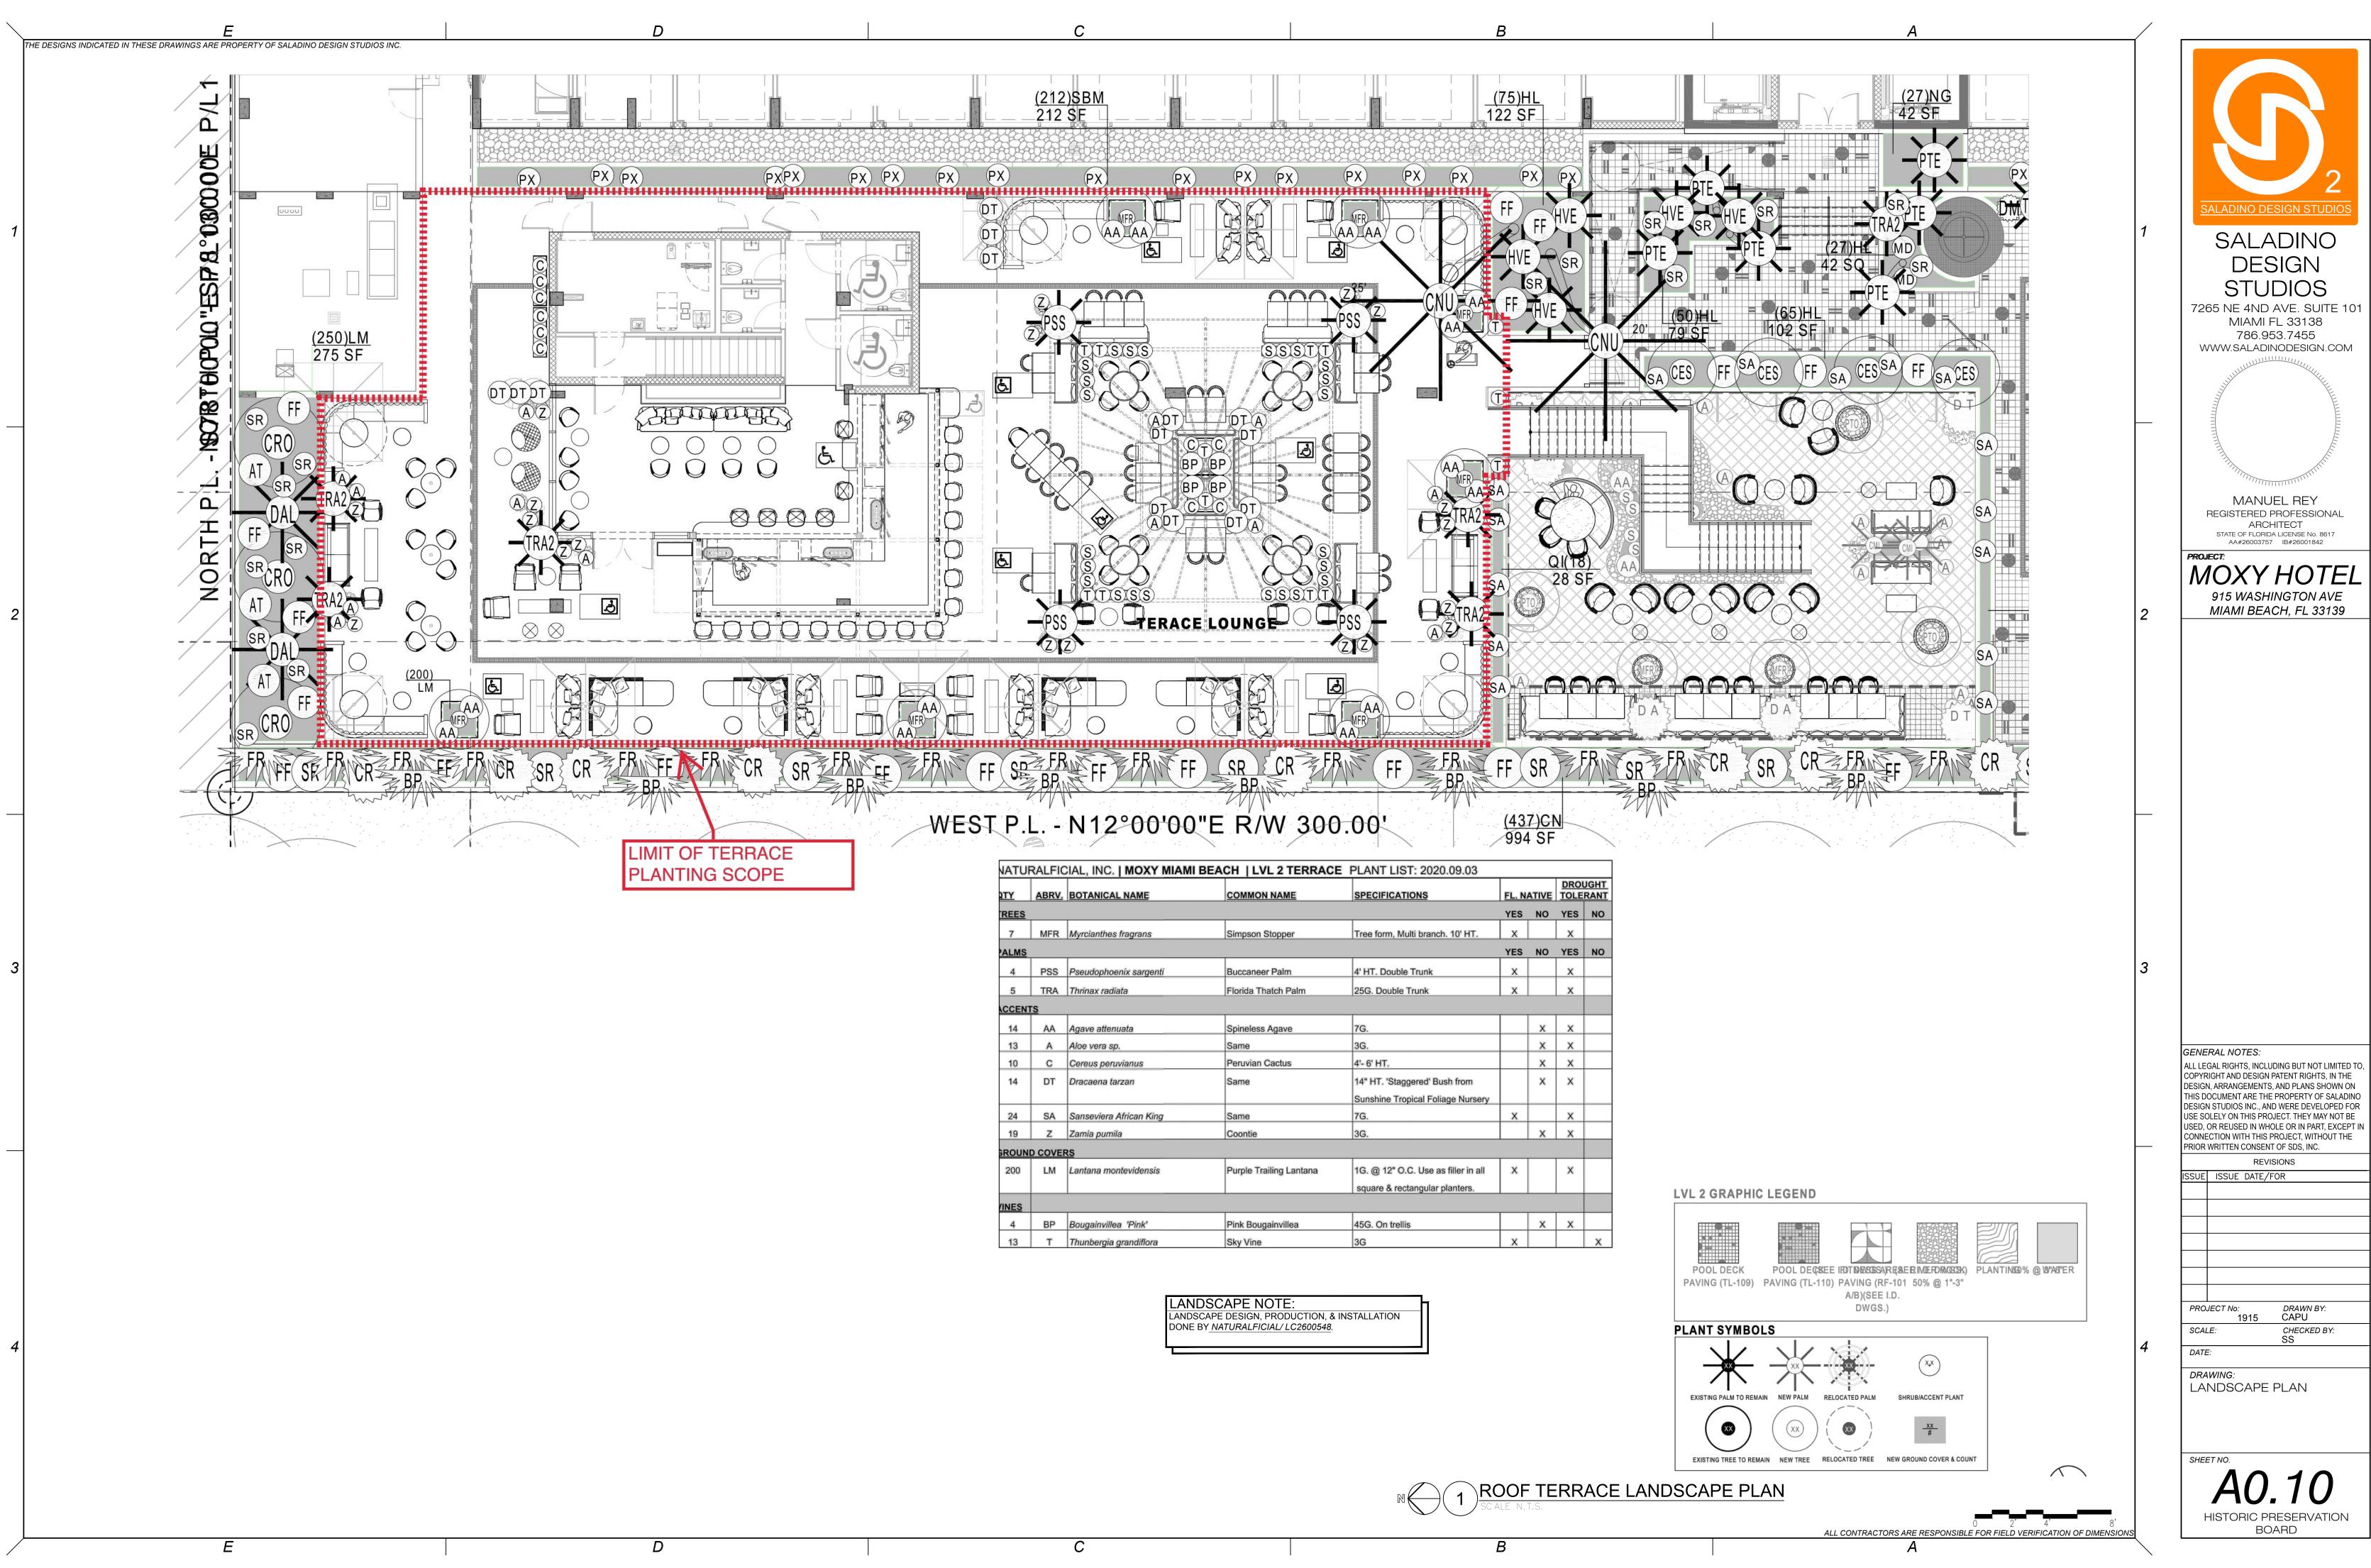

## DRAWING INDEX

HISTORIC PRESERVATION BOARD VER PROJECT INFORMATION 01A ROOF TERRACE SITE PLAN, ZONING INFORMATION .01B ROOF TERRACE FLOOR PLAN 2 SURVEY .03 WEST BLDG ELEVATION .04 ENLARGED MAP LOCATIONS 05 BLDG SITE PHOTOS 06 SURROUNDING BLDG SITE PHOTO 7 ENLARGED ROOF TRELLIS PLAN & RCF 08 ENLARGED ROOF TRELLIS WEST ELEVATION ROOF TRELLIS STREET POINT OF VIEW ROOF TERRACE LANDSCAPE PLAN