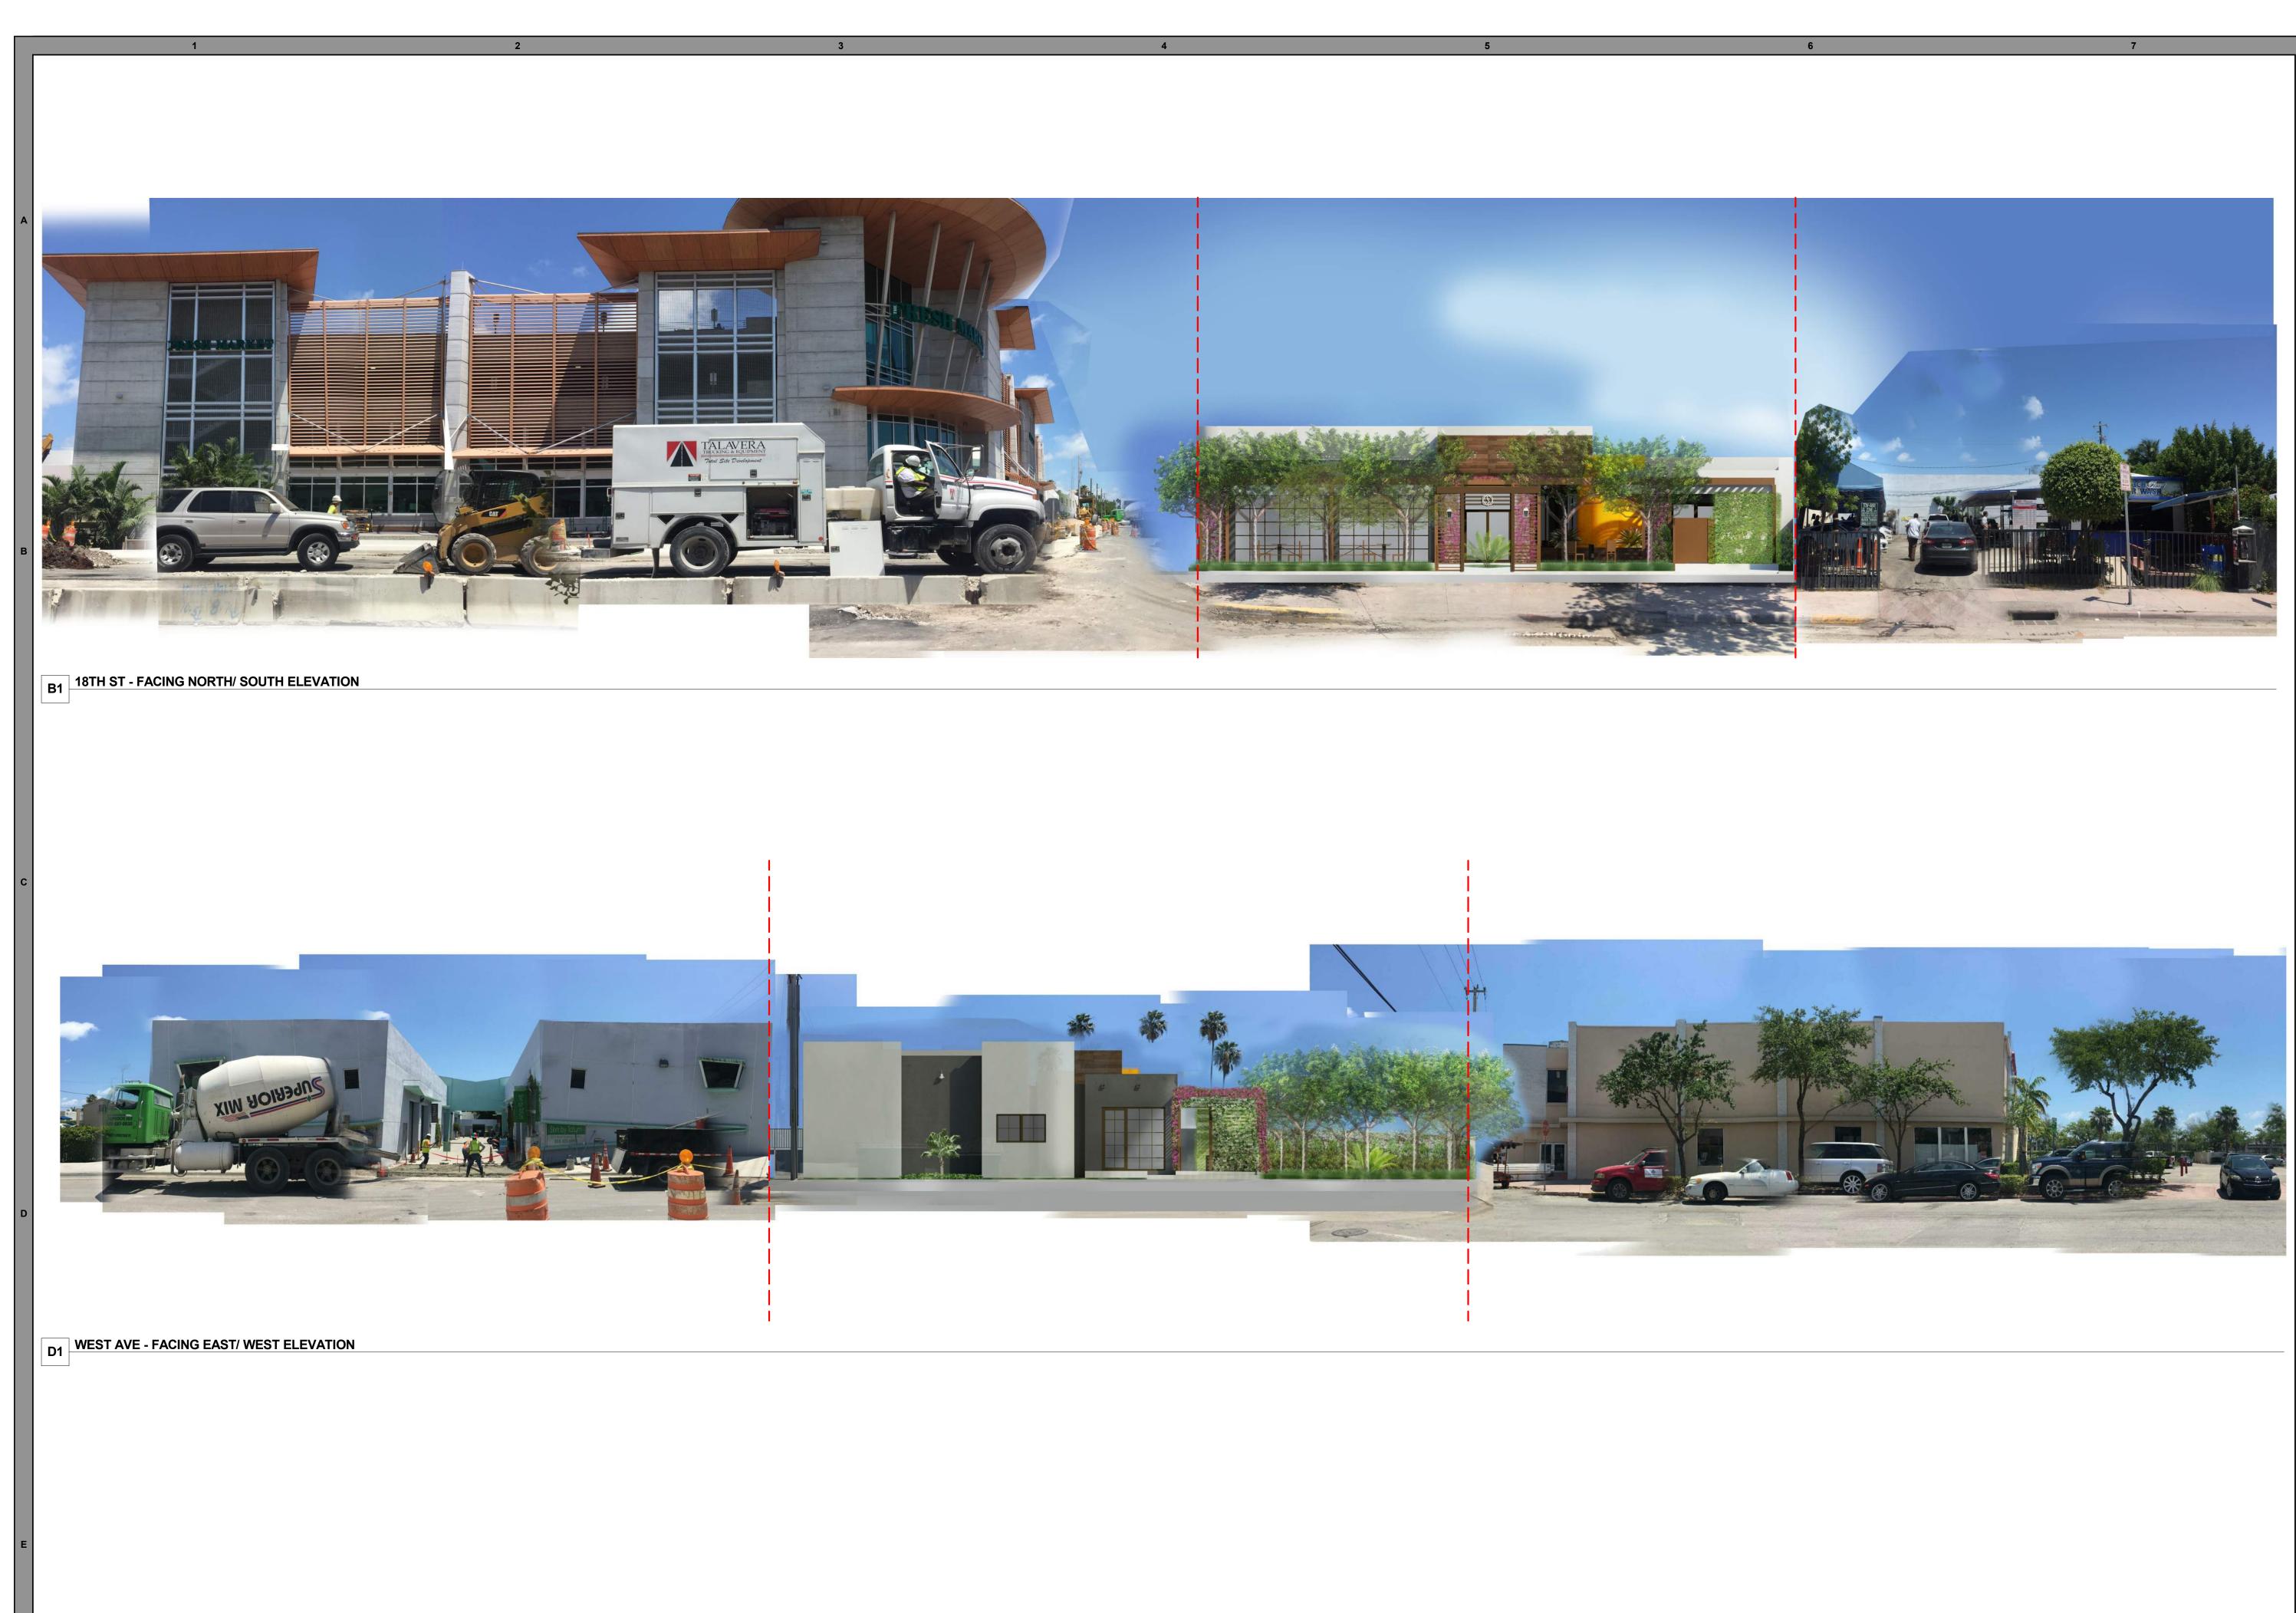

| C1 <u>NEW - EAST ELEVATION</u><br>1/4" = 1'-0"  |   |     |
|-------------------------------------------------|---|-----|
|                                                 |   |     |
|                                                 |   |     |
|                                                 |   |     |
|                                                 |   |     |
| E1 NEW - NORTH ELEVATION<br>1/4" = 1'-0"<br>1 2 | 3 | 4 5 |