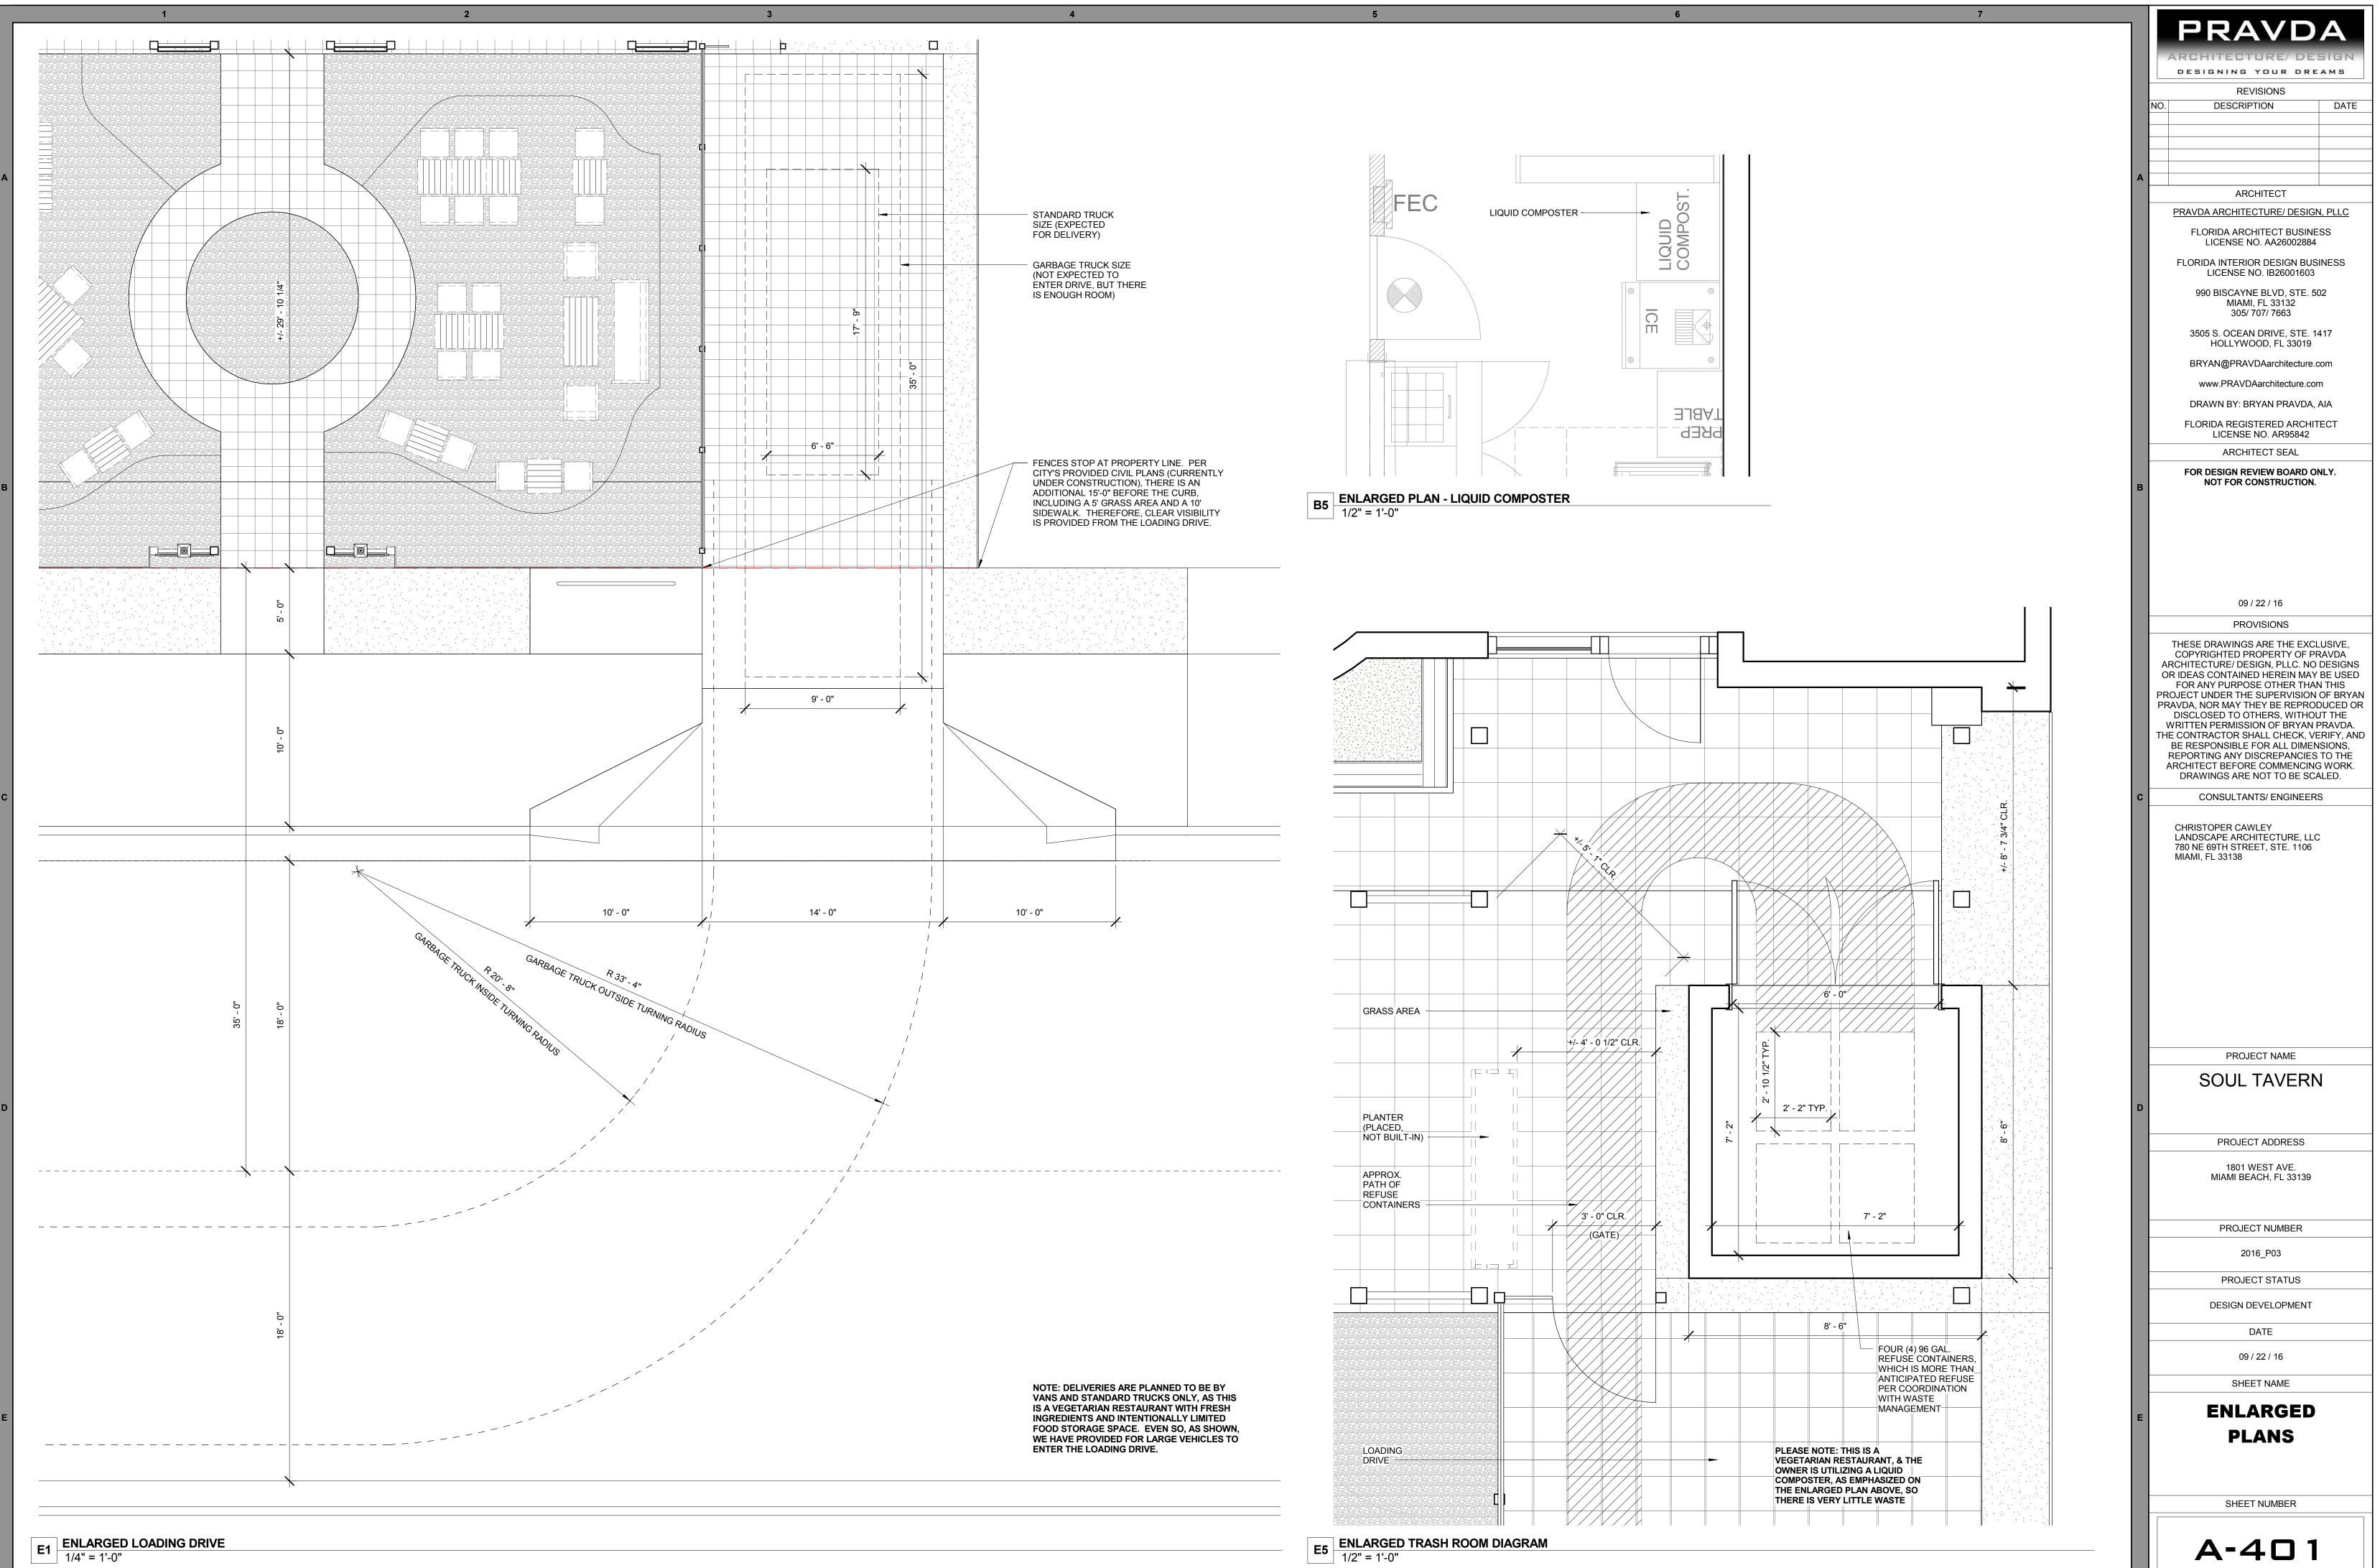

SHEET NUMBER

4

D5 DECOMPOSED GRANITE AT GARDEN

B5 TIMBER AT TRELLIS

4

A7 LIGHT GREY STUCCO PAINT AT BULIDING

B7 CONCRETE MASONRY AT TRASH ROOM - COVERED WITH VINES

D7 CORAL/ KEYSTONE PAVERS AT WALKWAY