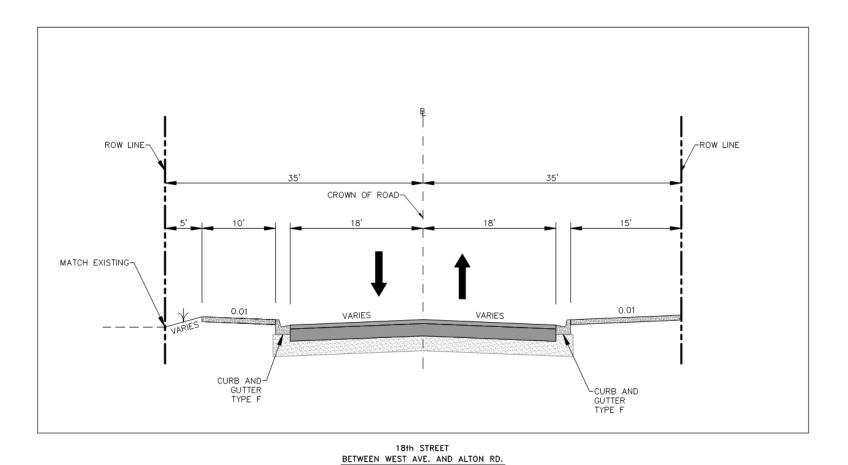

AWN BY: MC

CHECKER: CW

SUNSET HARBOUR

PUBLIC WORKS DEPARTMENT

18TH ST FROM WEST AVE TO ALTON RD

TYPICAL ROADWAY SECTIONS

WADETRIM

PRAVDA