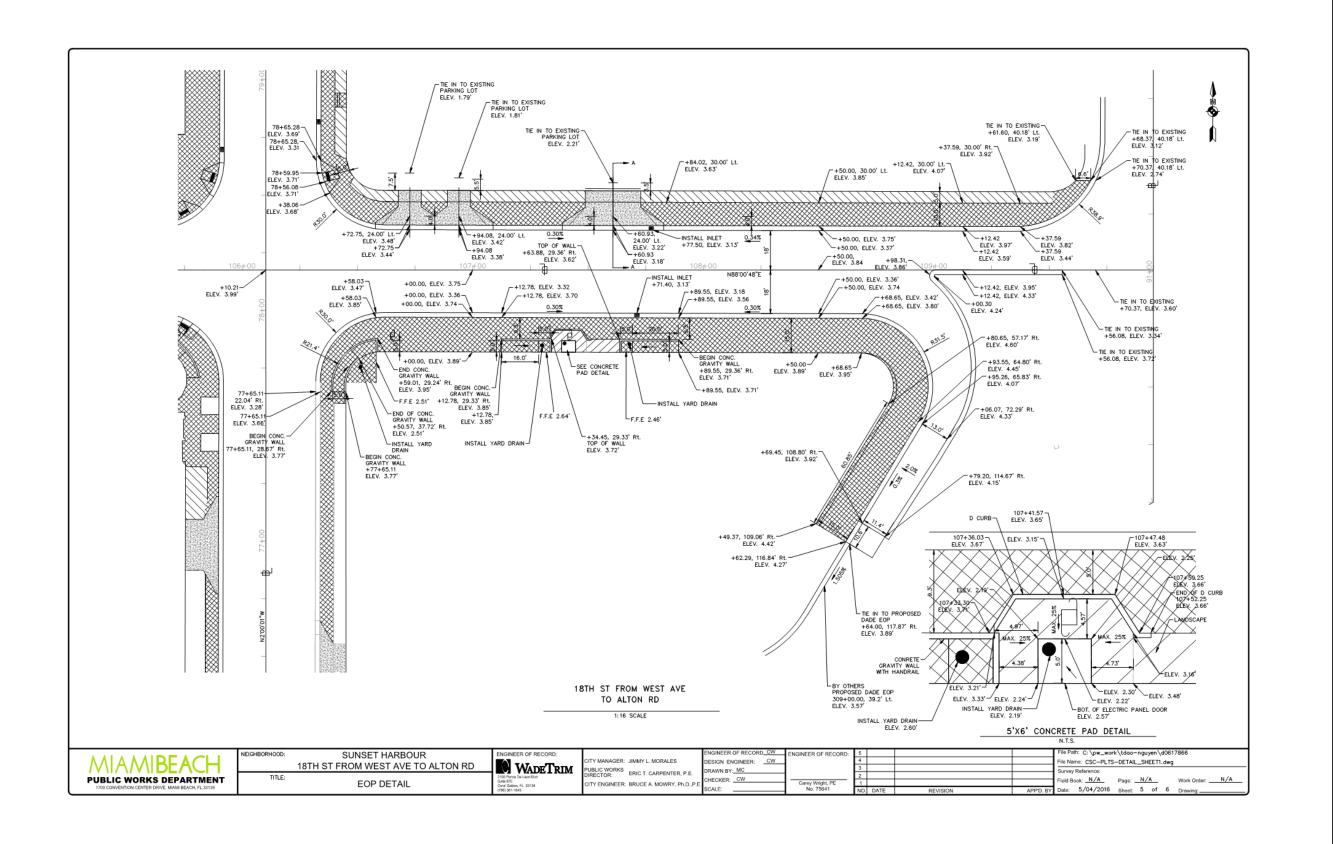

**CITY CIVIL PLANS - 18TH ST** 

SHEET NUMBER

DESCRIPTION

PRAVDA ARCHITECTURE/ DESIGN, PLLC

FLORIDA INTERIOR DESIGN BUSINESS LICENSE NO. IB26001603

990 BISCAYNE BLVD, STE. 502 MIAMI, FL 33132 305/ 707/ 7663

DATE

SHEET NAME

CITY CIVIL **PLANS - 18TH ST** 

SHEET NUMBER

DESCRIPTION

PRAVDA ARCHITECTURE/ DESIGN, PLLC

FLORIDA INTERIOR DESIGN BUSINESS LICENSE NO. IB26001603

990 BISCAYNE BLVD, STE. 502 MIAMI, FL 33132 305/ 707/ 7663